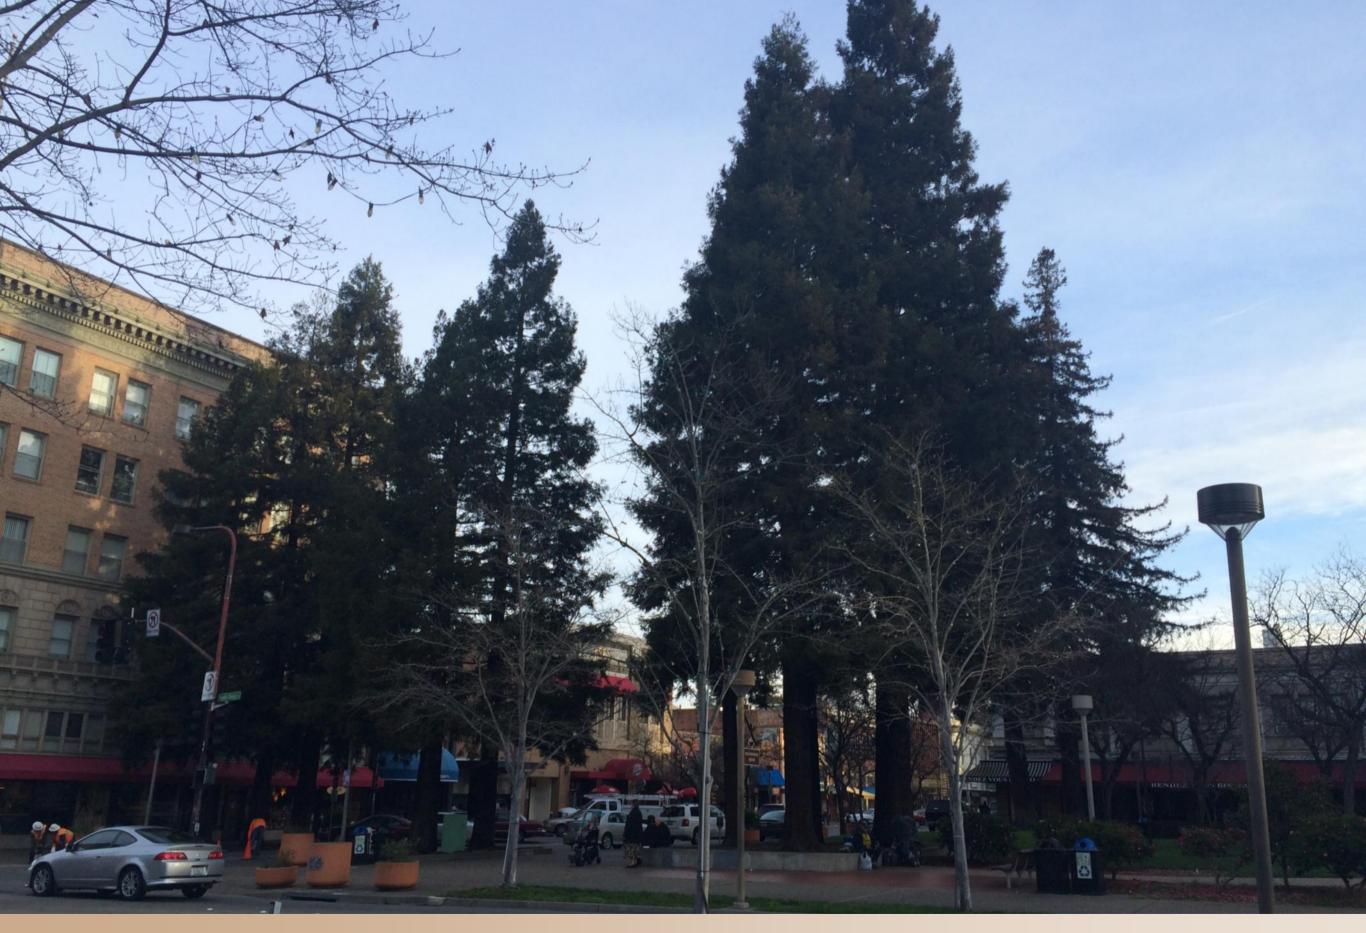

#### People Love Redwood Trees

- At least 22 of the 30 redwood trees would remain
- Building Exchange Ave and Hinton Ave requires removal of five redwood trees
- Three redwood trees interrupt sight lines
- Bunya bunya tree would remain