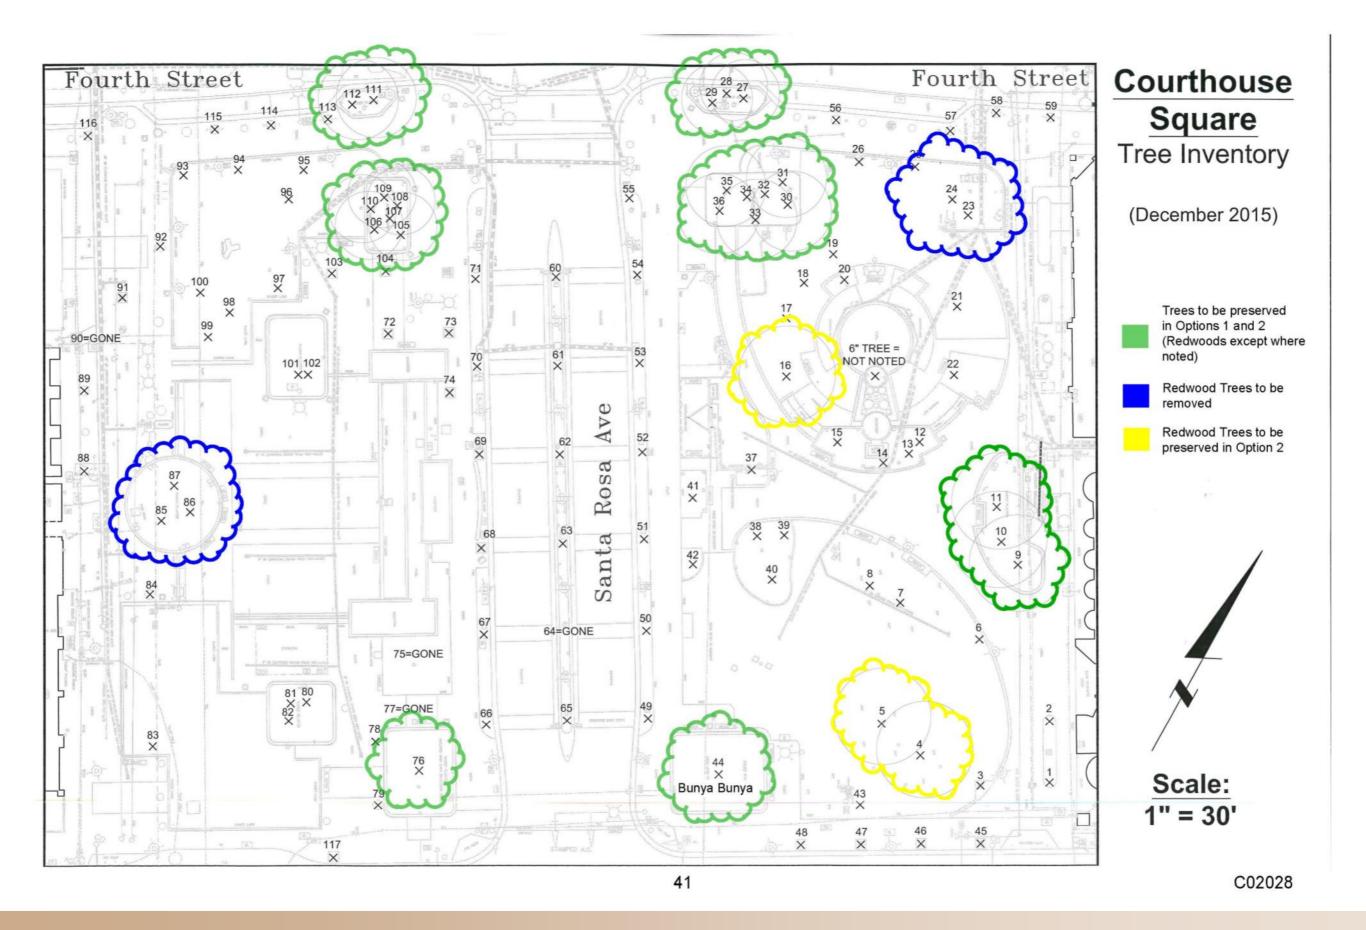

#### People Love Redwood Trees

- At least 22 of the 30 redwood trees would remain
- Building Exchange Ave and Hinton Ave requires removal of five redwood trees
- Three redwood trees interrupt sight lines
- Bunya bunya tree would remain

CARLILE · MACY

Reunification Plan

ATTACHMENT

- Clear lines of sight
- Hinton Ave straight alignment
- Well-spaced deciduous trees
- Preserves 22 of 30 redwood trees

46

SANTA ROSA, CA

PRELIMINARY MASTER PLAN - OPTION 2

JANUARY 21, 2016

SANTA ROSA, CA

- Retaining walls obstructed lines of sight
- Hinton Ave curved alignment
- Preserves 25 of 30 redwood trees

|          | In                     | iterior Square           |           | Trees                 |                          |                          |                     |                        |                        |                            |  |  |
|----------|------------------------|--------------------------|-----------|-----------------------|--------------------------|--------------------------|---------------------|------------------------|------------------------|----------------------------|--|--|
|          | East-West<br>Dimension | North-South<br>Dimension | Area (sf) | Redwoods<br>to Remain | Other Trees<br>to Remain | Total Trees<br>to Remain | Redwoods<br>Removed | Other Trees<br>Removed | Total Trees<br>Removed | Total New<br>Trees Planted |  |  |
| Outland  | 2451+- 2701            | 2001+- 2041              | 76.600    | 22                    | 4                        | 22                       | 0                   | 02                     | 00                     | 120                        |  |  |
| Option 1 | 245' to 279'           | 290' to 304'             | 76,609    | 22                    | 1                        | 23                       | 8                   | 82                     | 90                     | 120                        |  |  |
| Option 2 | 245' to 279'           | 290' to 304'             | 78,331    | 25                    | 1                        | 26                       | 5                   | 82                     | 87                     | 117                        |  |  |