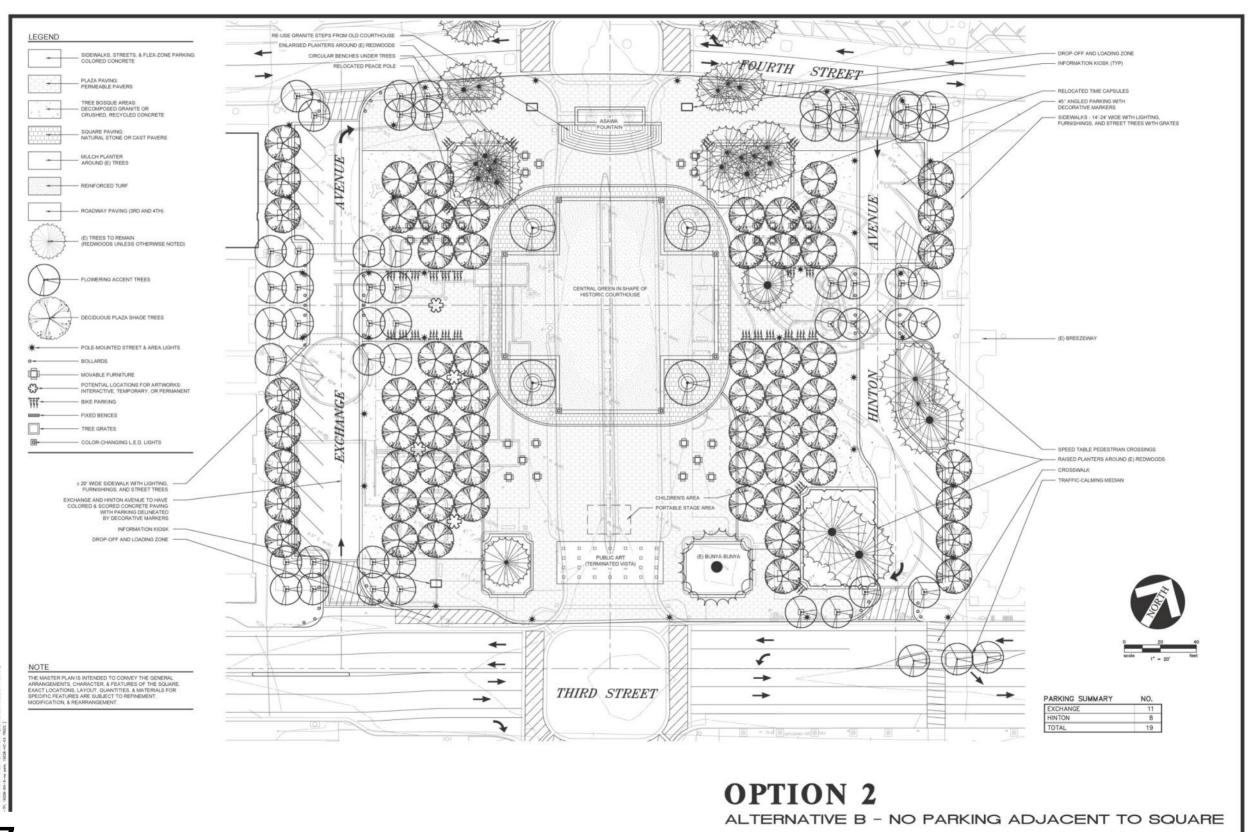

#### Master Plan Option 2-Alternative B

|                                                         | Jr.                    | nterior Square           |           | Trees                 |                          |                          |                     |                        |                        |                            |
|---------------------------------------------------------|------------------------|--------------------------|-----------|-----------------------|--------------------------|--------------------------|---------------------|------------------------|------------------------|----------------------------|
|                                                         | East-West<br>Dimension | North-South<br>Dimension | Area (sf) | Redwoods<br>to Remain | Other Trees<br>to Remain | Total Trees<br>to Remain | Redwoods<br>Removed | Other Trees<br>Removed | Total Trees<br>Removed | Total New<br>Trees Planted |
|                                                         | 2451 . 2701            | 2001 - 204               | 70.000    |                       |                          |                          |                     |                        |                        | 100                        |
| Option 1                                                | 245' to 279'           | 290' to 304'             | 76,609    | 22                    | 1                        | 23                       | 8                   | 82                     | 90                     | 120                        |
|                                                         |                        |                          |           |                       |                          |                          |                     |                        |                        | $\longrightarrow$          |
| Option 2                                                | 245' to 279'           | 290' to 304'             | 78,331    | 25                    | 1                        | 26                       | 5                   | 82                     | 87                     | 117                        |
|                                                         |                        |                          |           |                       |                          |                          |                     |                        |                        |                            |
|                                                         |                        |                          |           |                       |                          |                          |                     |                        |                        |                            |
| Option 1 - Alt. A - Parallel Parking Adjacent to Square | 262' to 277            | 290' to 304'             | 80,337    | 22                    | 1                        | 23                       | 8                   | 82                     | 90                     | 120                        |
|                                                         |                        |                          |           |                       |                          |                          |                     |                        |                        |                            |
| Option 1 - Alt. B - No Parking Adjacent to Square       | 277'                   | 290' to 304'             | 82,513    | 22                    | 1                        | 23                       | 8                   | 82                     | 90                     | 120                        |
|                                                         |                        |                          |           |                       |                          |                          |                     |                        |                        |                            |
| Option 2 - Alt. A - Parallel Parking Adjacent to Square | 262' to 277'           | 290' to 304'             | 81,529    | 25                    | 1                        | 26                       | 5                   | 82                     | 87                     | 117                        |
|                                                         |                        |                          |           |                       |                          |                          |                     |                        |                        |                            |
| Option 2 - Alt. B - No Parking Adjacent to Square       | 277' to 291            | 290' to 304'             | 83,392    | 25                    | 1                        | 26                       | 5                   | 82                     | 87                     | 117                        |

|                                                         | Parking          |                   |                             |                  |                   |                           |                 |  |  |  |
|---------------------------------------------------------|------------------|-------------------|-----------------------------|------------------|-------------------|---------------------------|-----------------|--|--|--|
|                                                         | -                | Exchange          | 9                           | Tarking          | Г                 |                           |                 |  |  |  |
|                                                         | Inside<br>Spaces | Outside<br>Spaces | Total<br>Exchange<br>Spaces | Inside<br>Spaces | Outside<br>Spaces | Total<br>Hinton<br>Spaces | Total<br>Spaces |  |  |  |
| Option 1                                                | 11               | 11                | 22                          | 14               | 9                 | 23                        | 45              |  |  |  |
| Option 2                                                | 11               | 11                | 22                          | 9                | 8                 | 17                        | 39              |  |  |  |
| Option 1 - Alt. A - Parallel Parking Adjacent to Square | 4                | 11                | 15                          | 4                | 9                 | 13                        | 28              |  |  |  |
| Option 1 - Alt. B - No Parking Adjacent to Square       | 0                | 11                | 11                          | 0                | 9                 | 9                         | 20              |  |  |  |
| Option 2 - Alt. A - Parallel Parking Adjacent to Square | 4                | 11                | 15                          | 2                | 8                 | 10                        | 25              |  |  |  |
| Option 2 - Alt. B - No Parking Adjacent to Square       | 0                | 11                | 11                          | 0                | 8                 | 8                         | 19              |  |  |  |