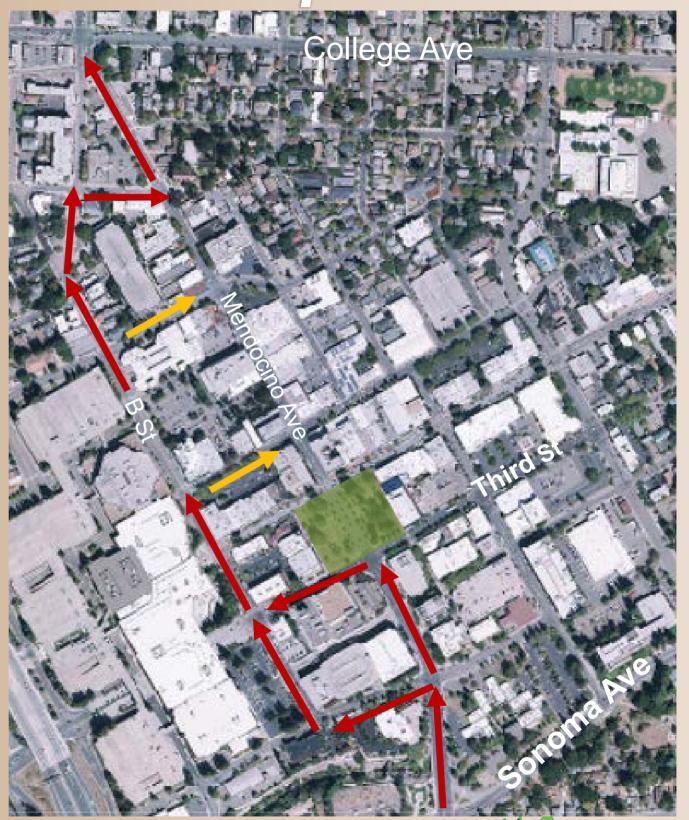

#### Southbound

Healdsburg Ave
 to B St, left on
 First St, right on
 Santa Rosa Ave

#### Northbound

- Santa Rosa Ave,
   left on First St or
   left on Third St,
   right on B St,
   right on Tenth St,
   left on
   Mendocino Ave
- or use Fifth St orSeventh St toMendocino Ave

- Offsite improvements for traffic circulation
- Median on Third Street near Hinton Ave
- Speed table crosswalks in Exchange Ave and Hinton Ave
- Drop off and loading zones