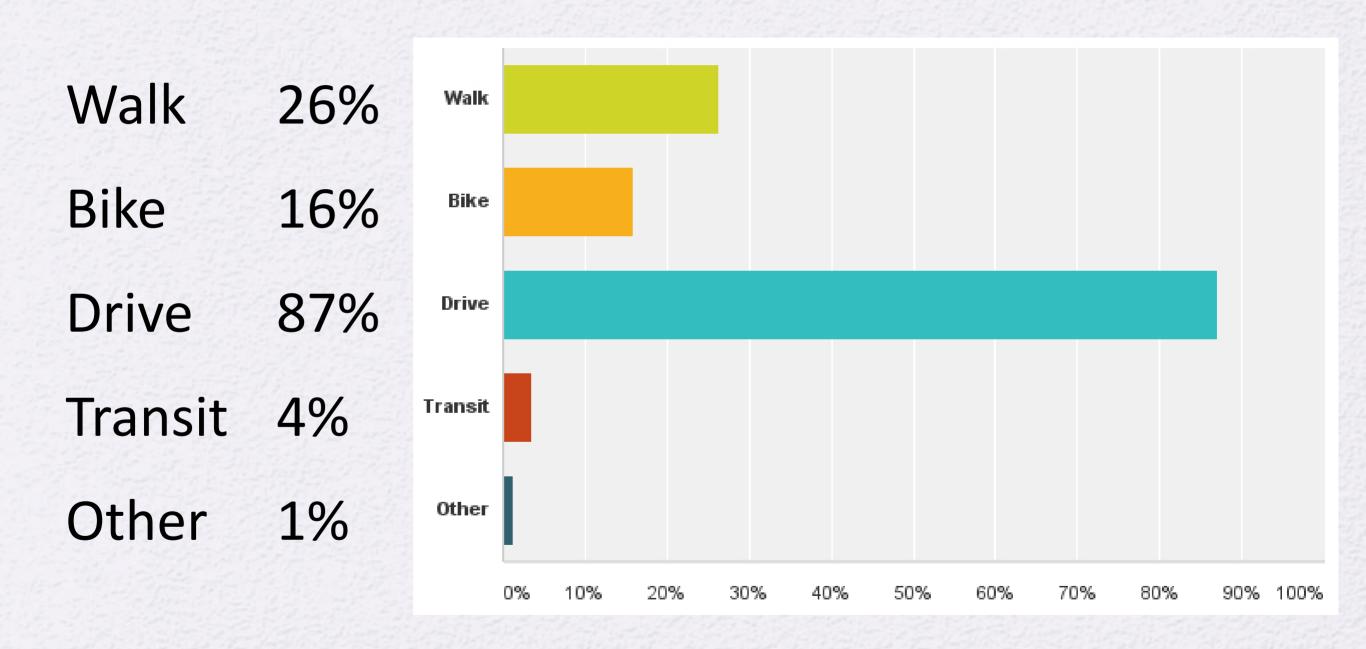

g recognition
- Old Courthouse









# Site History









Courtesy, the Sonoma County Library

**Courthouse Square 1870** 







Court House, Santa Rosa, Cal.

Courtesy, the Sonoma County Library

Courthouse Square 1884-1906







**Courtesy, the Sonoma County Library** 

**Courthouse Square 1929** 







Courtesy, the Sonoma County Library
Courthouse Square in 1970's





# Online Survey Results

#### Online Survey Results

- November 9 through December 31, 2015
- Over 2060 responses
- Results posted in both English and Spanish
- srcity.org/CHS

## CHS Survey Respondent Snapshot

Female 54% Male 46%

Ages

17 or younger 0.20%

18-20 years old 0.34%

21-29 years old 6%

30-39 years old 18%

40-49 years old 17%

50-59 years old 26%

60+ years old 31%



#### How do you get there?



### How often do you visit Downtown?

Everyday 24%

Every week 48%

Once a month 18%

Rarely 10%

Never 0.5%



### Top 10 Most Important CHS Features

- Lighting: 74%
- Sustainable Landscaping: 63%
- Flexible and Open: 58%
- Bicycle Parking: 49%
- Public WiFi: 45%
- Ability to close off streets: 44%
- Public Art: 42%
- Children Friendly: 42%
- Car Parking: 39%
- Educational + Historical Elements: 38%

### Top 10 Somewhat Important CHS Features

- Portable Performance Stage: 44%
- Small Gathering Spaces: 44%
- Map of Local Attractions 42%
- Educational + Historical Elements: 42%
- Way-finding Signage: 41%
- Moveable Tables + Chairs: 40%
- Permanent Performance Stage: 36%
- Public Art: 37%
- Children-Friendly Play Area: 35%
- Ability to close off streets: 34%







# Master Plan Options