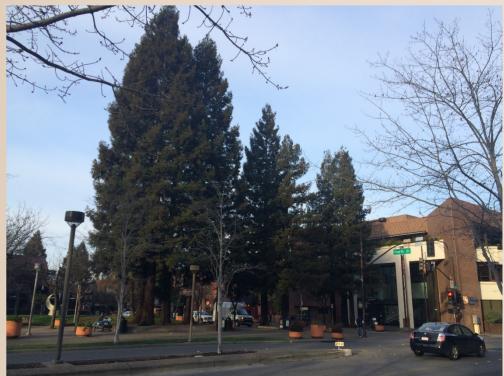

#### People Love Redwood Trees

- At least 22 of the 30 redwood trees would remain
- Building Exchange Ave and Hinton Ave requires removal of five redwood trees
- Three redwood trees interrupt sight lines
- Bunya bunya tree would remain