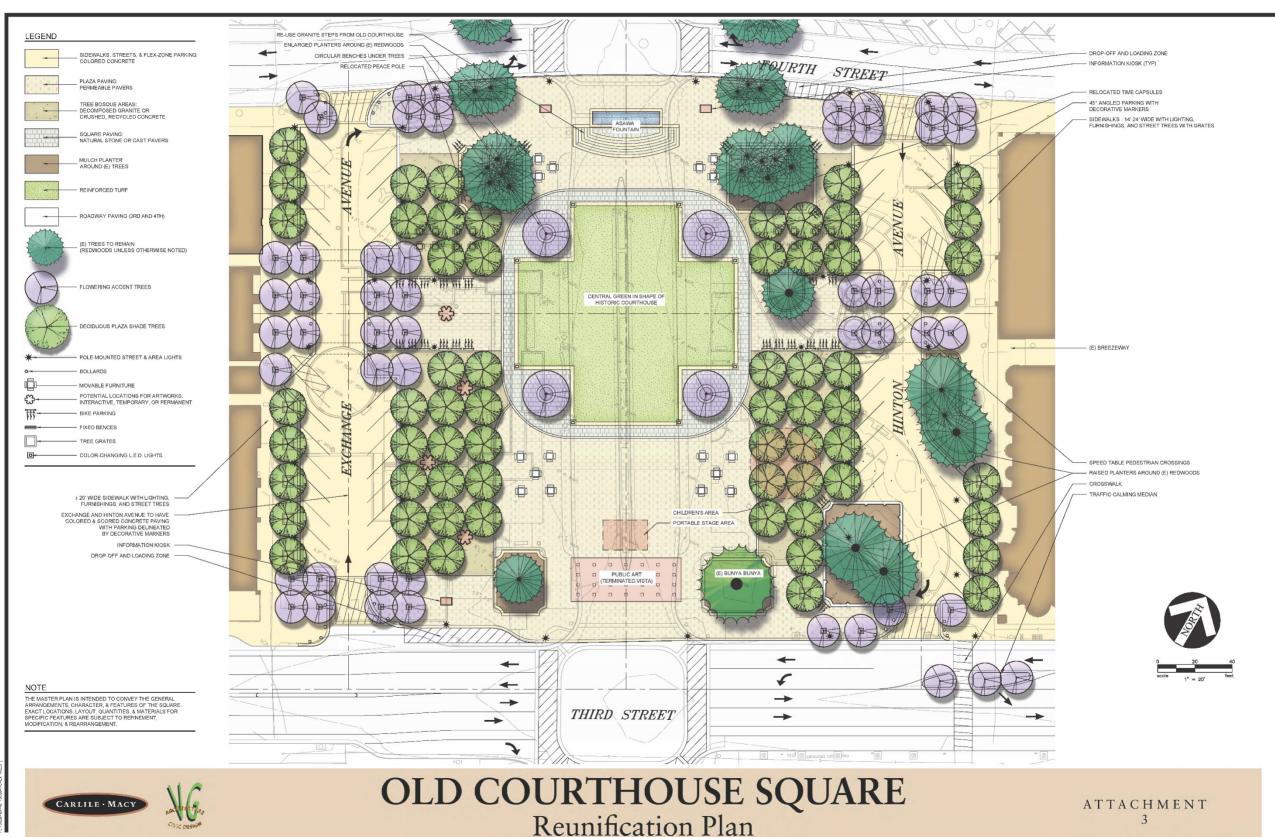

#### Master Plan Option 1

CARLILE · MACY

SANTA ROSA, CA

Reunification Plan

ATTACHMENT

CARLILE · MACY

#### **OLD COURTHOUSE SQUARE**

Reunification Plan

ATTACHMENT

JANUARY 21, 2016

|                     | Total<br>Saved &                                                                                                                                                                                                                   |
|---------------------|------------------------------------------------------------------------------------------------------------------------------------------------------------------------------------------------------------------------------------|
| Common Name         | Removed                                                                                                                                                                                                                            |
|                     |                                                                                                                                                                                                                                    |
| Coast Redwood       | 30                                                                                                                                                                                                                                 |
| Honey Locust        | 30                                                                                                                                                                                                                                 |
| Red Maple           | 18                                                                                                                                                                                                                                 |
| Crape Myrtle        | 7                                                                                                                                                                                                                                  |
|                     |                                                                                                                                                                                                                                    |
| Red Cedar           | 5                                                                                                                                                                                                                                  |
| Flowering Pear      | 4                                                                                                                                                                                                                                  |
| Privet              | 4                                                                                                                                                                                                                                  |
| Olive               | 3                                                                                                                                                                                                                                  |
| Japanese Black Pine | 2                                                                                                                                                                                                                                  |
| Purple Leaf Plum    | 1                                                                                                                                                                                                                                  |
|                     |                                                                                                                                                                                                                                    |
| Monterey Pine       | 2                                                                                                                                                                                                                                  |
|                     | 1                                                                                                                                                                                                                                  |
| Bunya Bunya         | 1                                                                                                                                                                                                                                  |
| Crabapple           | 1                                                                                                                                                                                                                                  |
| Chinese Fringe Tree | 1                                                                                                                                                                                                                                  |
| Canadian Redbud     | 1                                                                                                                                                                                                                                  |
| Coast Live Oak      | 1                                                                                                                                                                                                                                  |
| COUST LIVE OUR      |                                                                                                                                                                                                                                    |
| Dogwood             | 1                                                                                                                                                                                                                                  |
|                     | 113                                                                                                                                                                                                                                |
|                     | Coast Redwood  Honey Locust  Red Maple  Crape Myrtle  Red Cedar  Flowering Pear  Privet  Olive  Japanese Black Pine  Purple Leaf Plum  Monterey Pine  Bunya Bunya  Crabapple  Chinese Fringe Tree  Canadian Redbud  Coast Live Oak |

CARLILE · MACY

Reunification Plan

ATTACHMENT

- Clear lines of sight
- Hinton Ave straight alignment
- Well-spaced deciduous trees
- Preserves 22 of 30 redwood trees

46

SANTA ROSA, CA

PRELIMINARY MASTER PLAN - OPTION 2