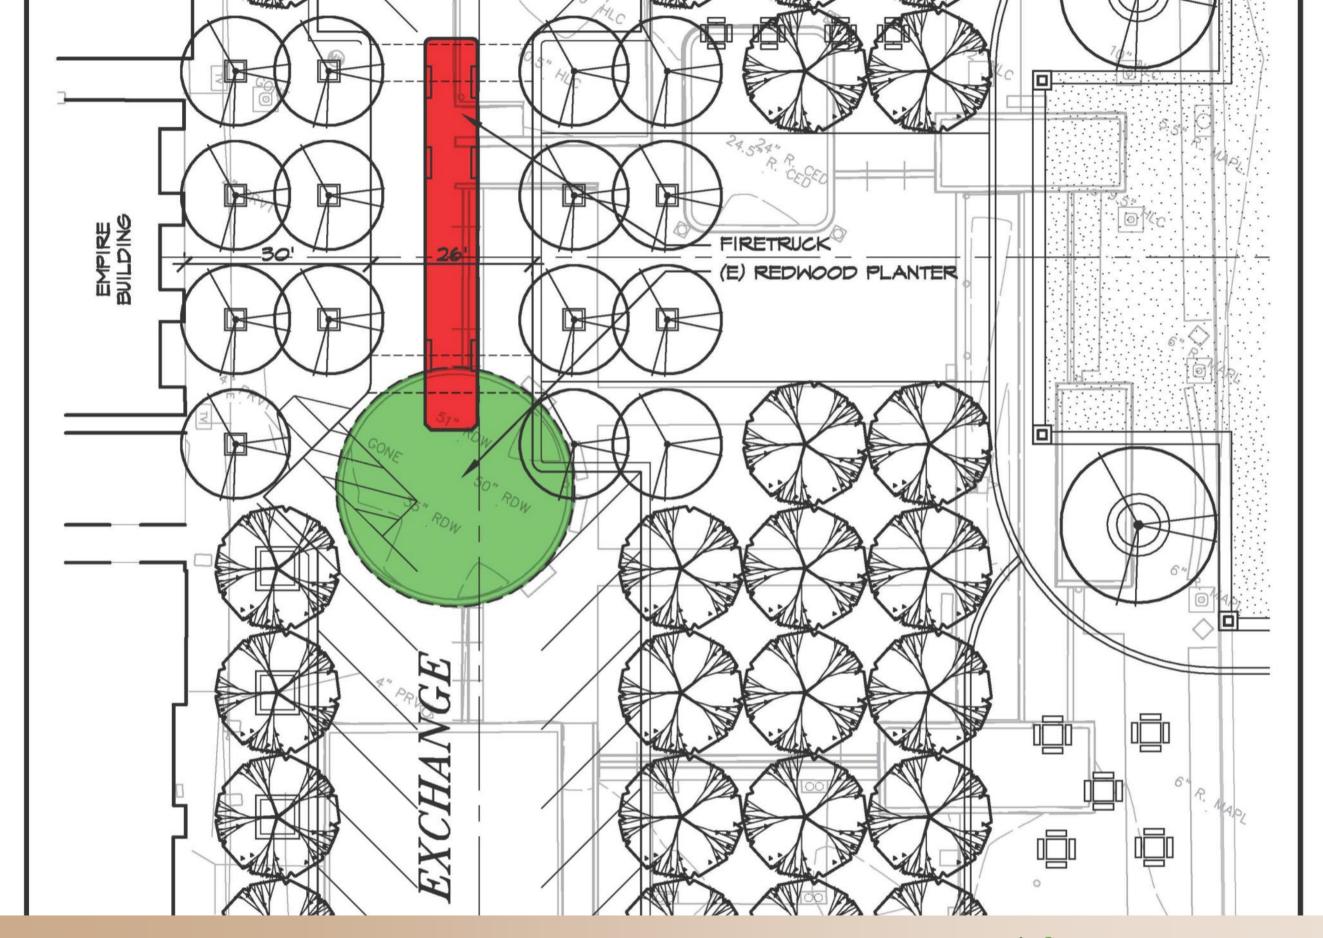

#### People Love Redwood Trees

- At least 22 of the 30 redwood trees would remain
- Building Exchange Ave and Hinton Ave requires removal of five redwood trees
- Three redwood trees interrupt sight lines
- Bunya bunya tree would remain

#### Northbound

- Santa Rosa Ave,
   left on First St or
   left on Third St,
   right on B St,
   right on Tenth St,
   left on
   Mendocino Ave
- or use Fifth St orSeventh St toMendocino Ave

- Offsite improvements for traffic circulation
- Median on Third Street near Hinton Ave
- Speed table crosswalks in Exchange Ave and Hinton Ave
- Drop off and loading zones