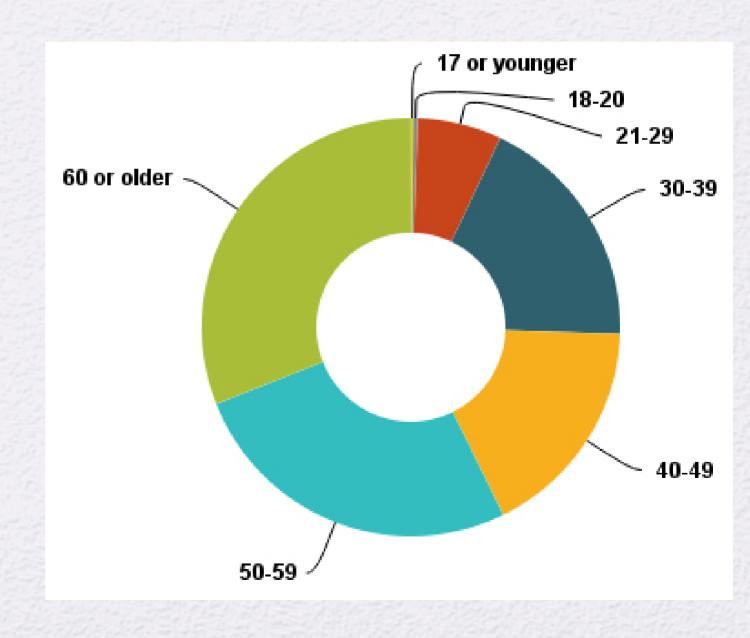

## CHS Survey Respondent Snapshot

Female 54% Male 46%

Ages

17 or younger 0.20%

18-20 years old 0.34%

21-29 years old 6%

30-39 years old 18%

40-49 years old 17%

50-59 years old 26%

60+ years old 31%