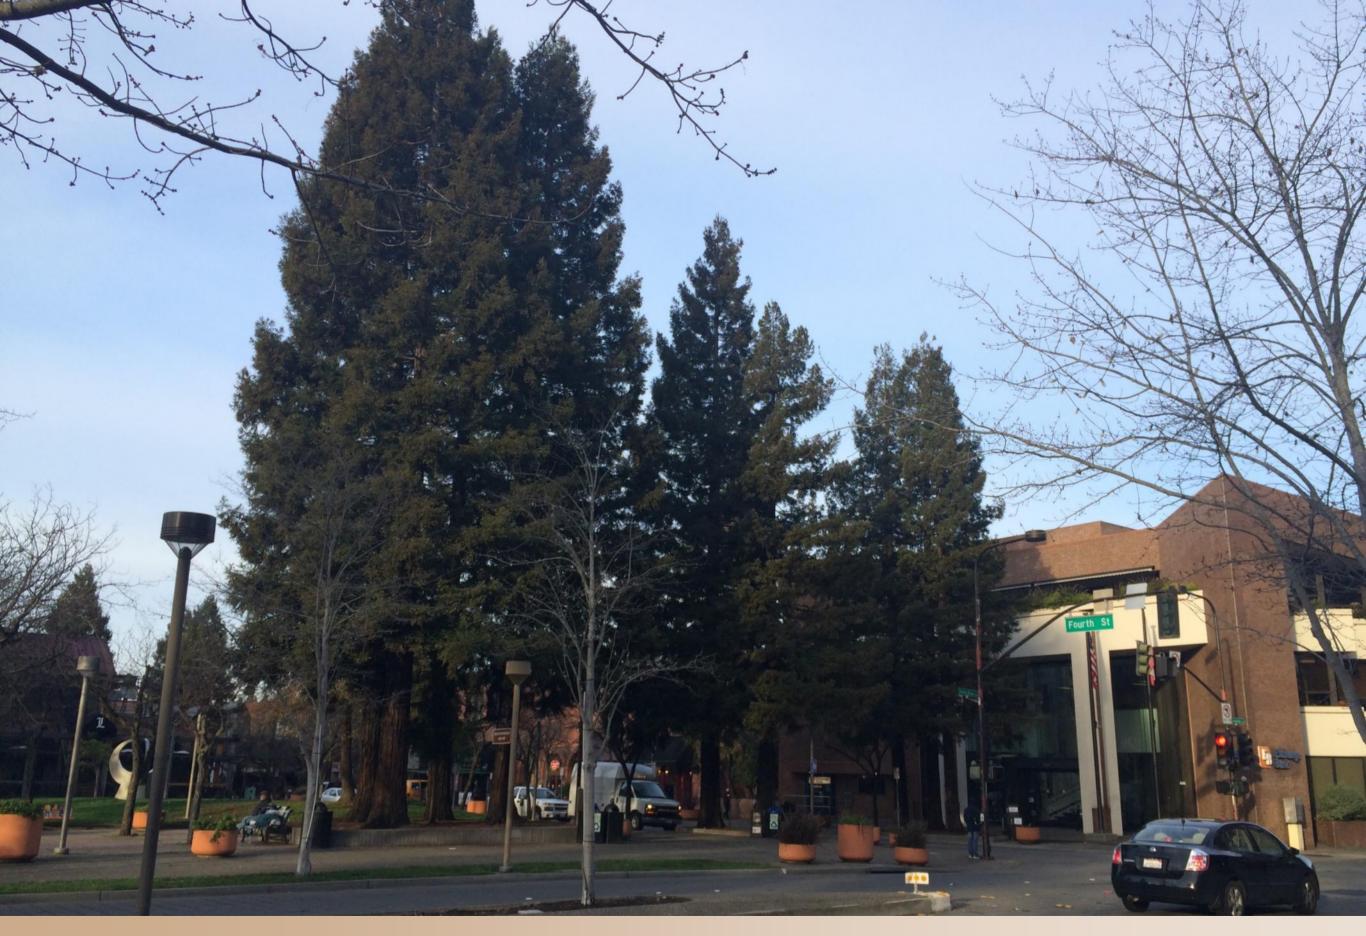

#### People Love Redwood Trees

- At least 22 of the 30 redwood trees would remain
- Building Exchange Ave and Hinton Ave requires removal of five redwood trees
- Three redwood trees interrupt sight lines
- Bunya bunya tree would remain