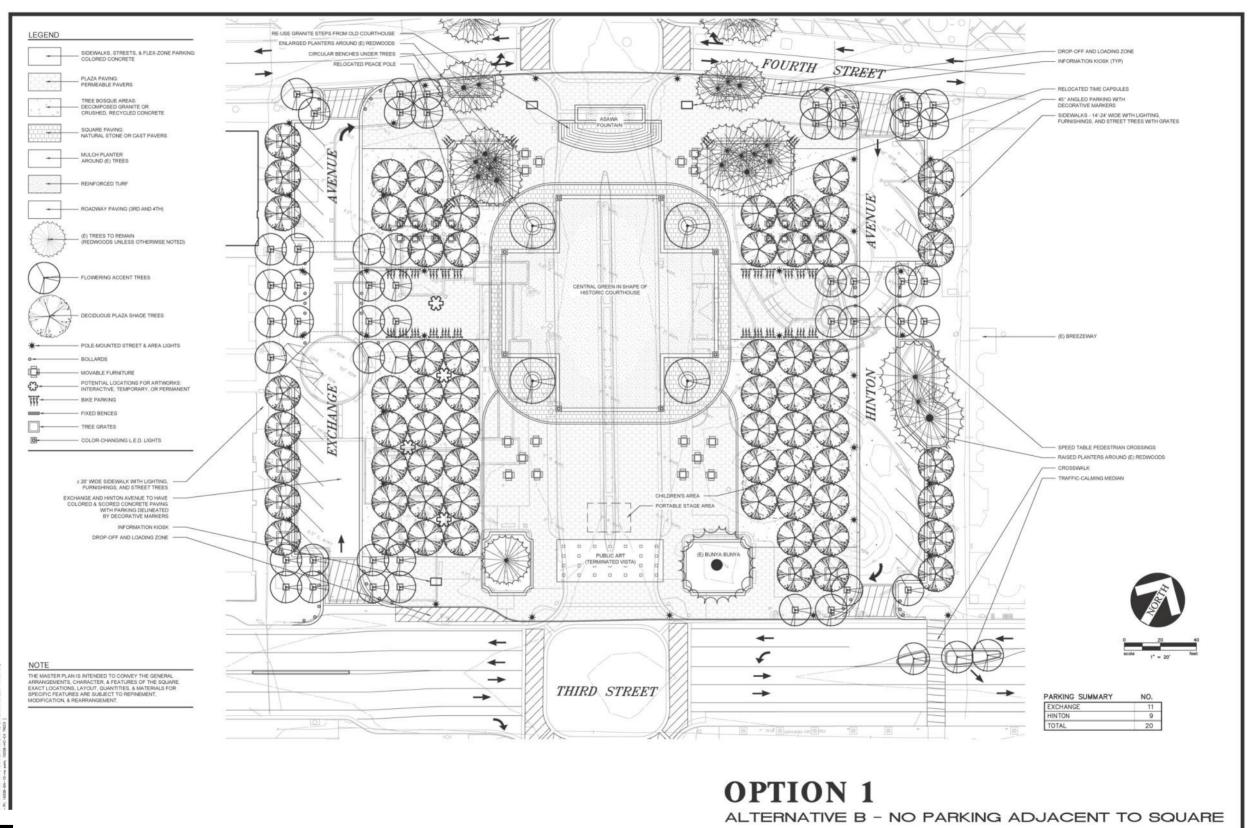

#### Master Plan Option 1-Alternative B

#### Master Plan Option 2-Alternative B

|                                                         | Jr.                    | nterior Square           |           | Trees                 |                          |                          |                     |                        |                        |                            |
|---------------------------------------------------------|------------------------|--------------------------|-----------|-----------------------|--------------------------|--------------------------|---------------------|------------------------|------------------------|----------------------------|
|                                                         | East-West<br>Dimension | North-South<br>Dimension | Area (sf) | Redwoods<br>to Remain | Other Trees<br>to Remain | Total Trees<br>to Remain | Redwoods<br>Removed | Other Trees<br>Removed | Total Trees<br>Removed | Total New<br>Trees Planted |
|                                                         | 2451 . 2701            | 2001 - 204               | 70.000    |                       |                          |                          |                     |                        |                        | 100                        |
| Option 1                                                | 245' to 279'           | 290' to 304'             | 76,609    | 22                    | 1                        | 23                       | 8                   | 82                     | 90                     | 120                        |
|                                                         |                        |                          |           |                       |                          |                          |                     |                        |                        | $\longrightarrow$          |
| Option 2                                                | 245' to 279'           | 290' to 304'             | 78,331    | 25                    | 1                        | 26                       | 5                   | 82                     | 87                     | 117                        |
|                                                         |                        |                          |           |                       |                          |                          |                     |                        |                        |                            |
|                                                         |                        |                          |           |                       |                          |                          |                     |                        |                        |                            |
| Option 1 - Alt. A - Parallel Parking Adjacent to Square | 262' to 277            | 290' to 304'             | 80,337    | 22                    | 1                        | 23                       | 8                   | 82                     | 90                     | 120                        |
|                                                         |                        |                          |           |                       |                          |                          |                     |                        |                        |                            |
| Option 1 - Alt. B - No Parking Adjacent to Square       | 277'                   | 290' to 304'             | 82,513    | 22                    | 1                        | 23                       | 8                   | 82                     | 90                     | 120                        |
|                                                         |                        |                          |           |                       |                          |                          |                     |                        |                        |                            |
| Option 2 - Alt. A - Parallel Parking Adjacent to Square | 262' to 277'           | 290' to 304'             | 81,529    | 25                    | 1                        | 26                       | 5                   | 82                     | 87                     | 117                        |
|                                                         |                        |                          |           |                       |                          |                          |                     |                        |                        |                            |
| Option 2 - Alt. B - No Parking Adjacent to Square       | 277' to 291            | 290' to 304'             | 83,392    | 25                    | 1                        | 26                       | 5                   | 82                     | 87                     | 117                        |

|                                                         | Parking          |                   |                             |                  |                   |                           |                 |  |  |  |
|---------------------------------------------------------|------------------|-------------------|-----------------------------|------------------|-------------------|---------------------------|-----------------|--|--|--|
|                                                         | -                | Exchange          | 9                           | Tarking          | Г                 |                           |                 |  |  |  |
|                                                         | Inside<br>Spaces | Outside<br>Spaces | Total<br>Exchange<br>Spaces | Inside<br>Spaces | Outside<br>Spaces | Total<br>Hinton<br>Spaces | Total<br>Spaces |  |  |  |
| Option 1                                                | 11               | 11                | 22                          | 14               | 9                 | 23                        | 45              |  |  |  |
| Option 2                                                | 11               | 11                | 22                          | 9                | 8                 | 17                        | 39              |  |  |  |
| Option 1 - Alt. A - Parallel Parking Adjacent to Square | 4                | 11                | 15                          | 4                | 9                 | 13                        | 28              |  |  |  |
| Option 1 - Alt. B - No Parking Adjacent to Square       | 0                | 11                | 11                          | 0                | 9                 | 9                         | 20              |  |  |  |
| Option 2 - Alt. A - Parallel Parking Adjacent to Square | 4                | 11                | 15                          | 2                | 8                 | 10                        | 25              |  |  |  |
| Option 2 - Alt. B - No Parking Adjacent to Square       | 0                | 11                | 11                          | 0                | 8                 | 8                         | 19              |  |  |  |