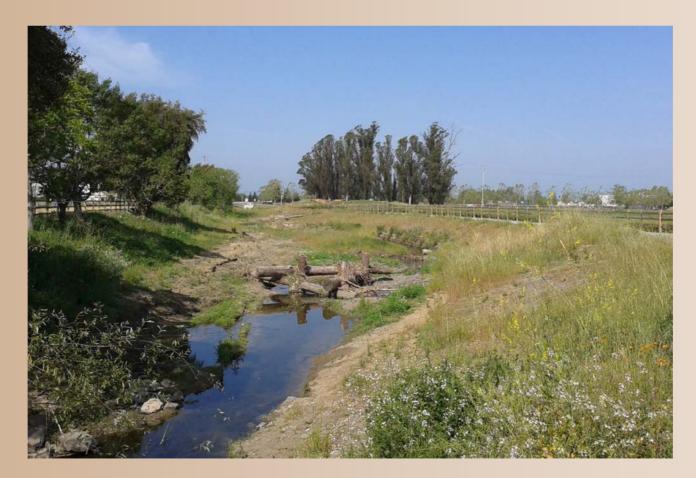

#### People Want Trees to be Reused

 Redwood and cedar logs and roots will help restore Colgan Creek in SW Santa Rosa

Redwood art considered – not recommended

downtown