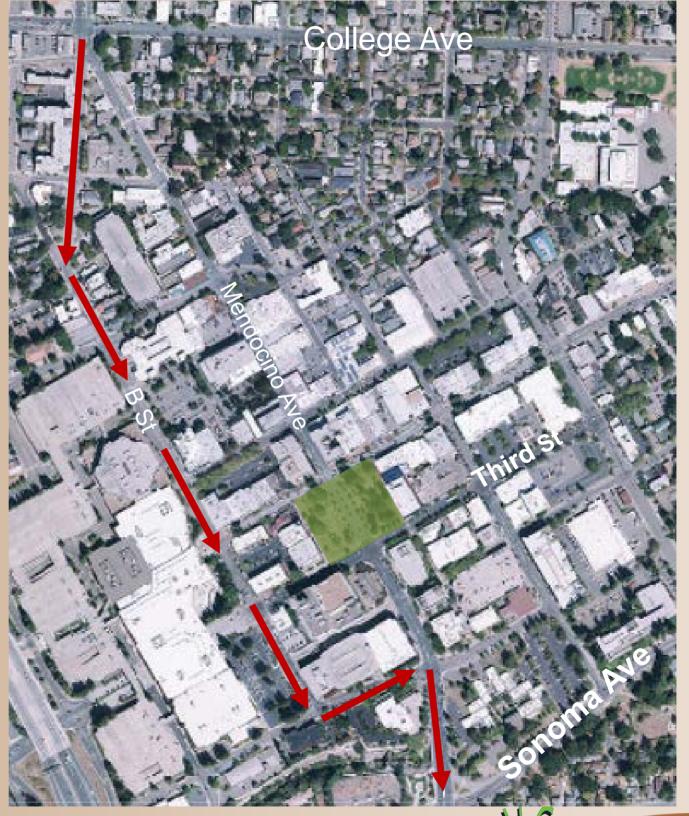

#### Southbound

Healdsburg Ave
 to B St, left on
 First St, right on
 Santa Rosa Ave

#### Northbound

- Santa Rosa Ave,
   left on First St or
   left on Third St,
   right on B St,
   right on Tenth St,
   left on
   Mendocino Ave
- or use Fifth St orSeventh St toMendocino Ave

- Offsite improvements for traffic circulation
- Median on Third Street near Hinton Ave
- Speed table crosswalks in Exchange Ave and Hinton Ave
- Drop off and loading zones