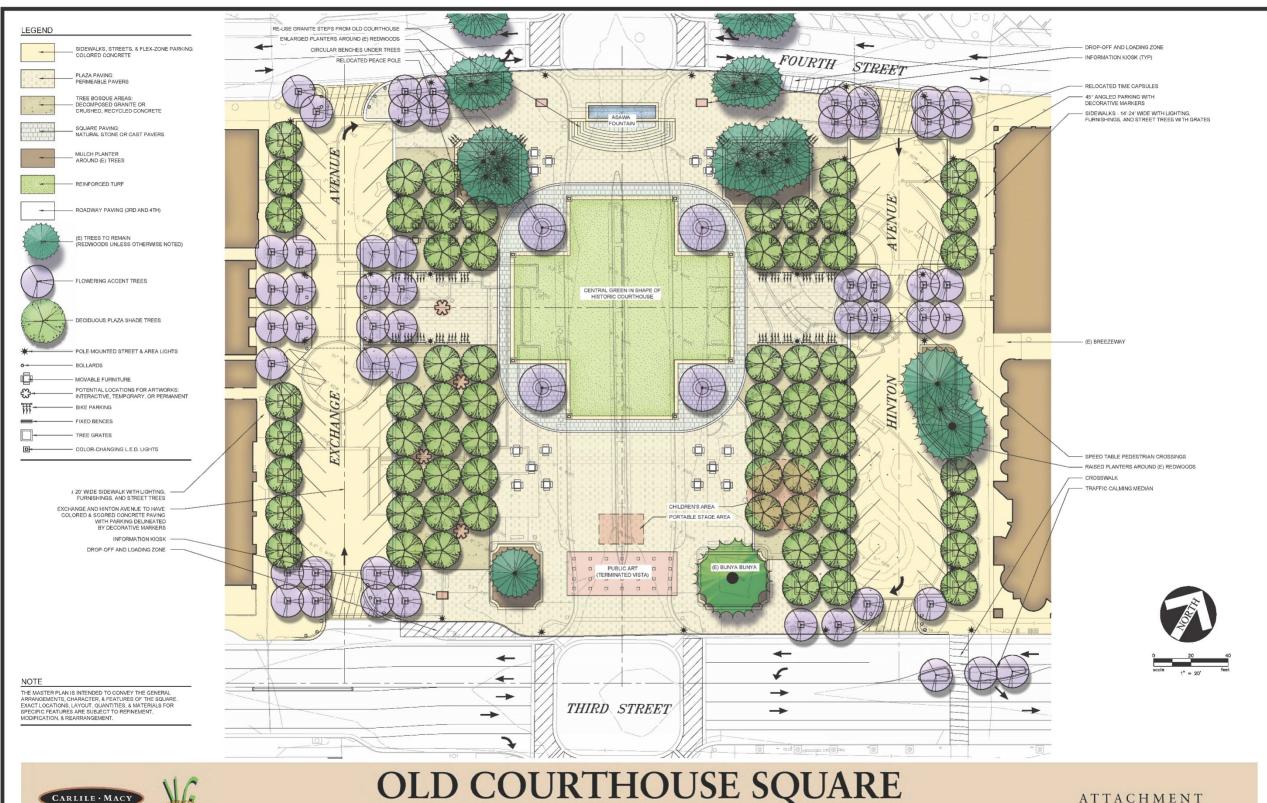

#### Master Plan Option 1

CARLILE · MACY

SANTA ROSA, CA

Reunification Plan

ATTACHMENT

CARLILE · MACY

#### **OLD COURTHOUSE SQUARE**

Reunification Plan

ATTACHMENT

JANUARY 21, 2016

|                     | Total<br>Saved &                                                                                                                                                                                                                   |
|---------------------|------------------------------------------------------------------------------------------------------------------------------------------------------------------------------------------------------------------------------------|
| Common Name         | Removed                                                                                                                                                                                                                            |
|                     |                                                                                                                                                                                                                                    |
| Coast Redwood       | 30                                                                                                                                                                                                                                 |
| Honey Locust        | 30                                                                                                                                                                                                                                 |
| Red Maple           | 18                                                                                                                                                                                                                                 |
| Crape Myrtle        | 7                                                                                                                                                                                                                                  |
|                     |                                                                                                                                                                                                                                    |
| Red Cedar           | 5                                                                                                                                                                                                                                  |
| Flowering Pear      | 4                                                                                                                                                                                                                                  |
| Privet              | 4                                                                                                                                                                                                                                  |
| Olive               | 3                                                                                                                                                                                                                                  |
| Japanese Black Pine | 2                                                                                                                                                                                                                                  |
| Purple Leaf Plum    | 1                                                                                                                                                                                                                                  |
|                     |                                                                                                                                                                                                                                    |
| Monterey Pine       | 2                                                                                                                                                                                                                                  |
|                     | 1                                                                                                                                                                                                                                  |
| Bunya Bunya         | 1                                                                                                                                                                                                                                  |
| Crabapple           | 1                                                                                                                                                                                                                                  |
| Chinese Fringe Tree | 1                                                                                                                                                                                                                                  |
| Canadian Redbud     | 1                                                                                                                                                                                                                                  |
| Coast Live Oak      | 1                                                                                                                                                                                                                                  |
| COUST LIVE OUR      |                                                                                                                                                                                                                                    |
| Dogwood             | 1                                                                                                                                                                                                                                  |
|                     | 113                                                                                                                                                                                                                                |
|                     | Coast Redwood  Honey Locust  Red Maple  Crape Myrtle  Red Cedar  Flowering Pear  Privet  Olive  Japanese Black Pine  Purple Leaf Plum  Monterey Pine  Bunya Bunya  Crabapple  Chinese Fringe Tree  Canadian Redbud  Coast Live Oak |

CARLILE · MACY

Reunification Plan

ATTACHMENT

- Clear lines of sight
- Hinton Ave straight alignment
- Well-spaced deciduous trees
- Preserves 22 of 30 redwood trees

46

SANTA ROSA, CA

PRELIMINARY MASTER PLAN - OPTION 2