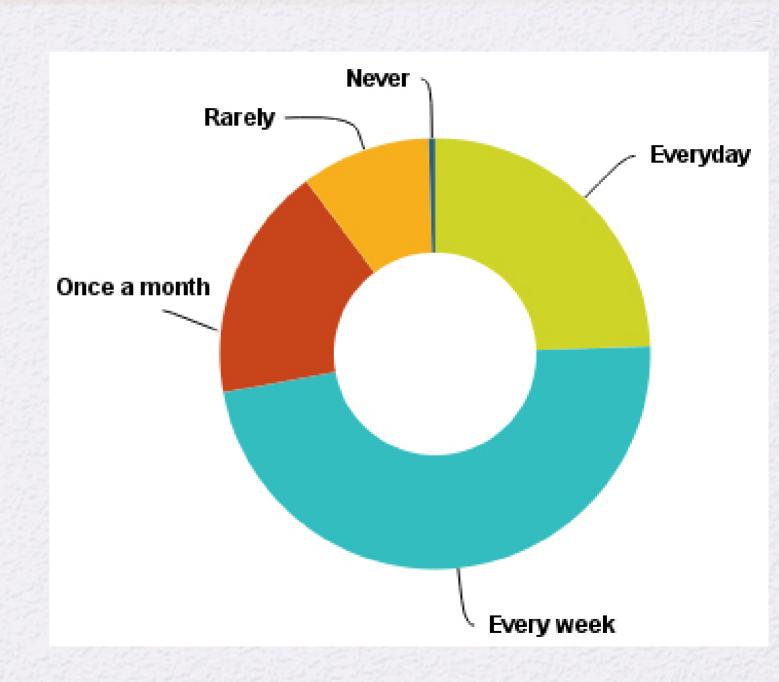

### How often do you visit Downtown?

Everyday 24%

Every week 48%

Once a month 18%

Rarely 10%

Never 0.5%