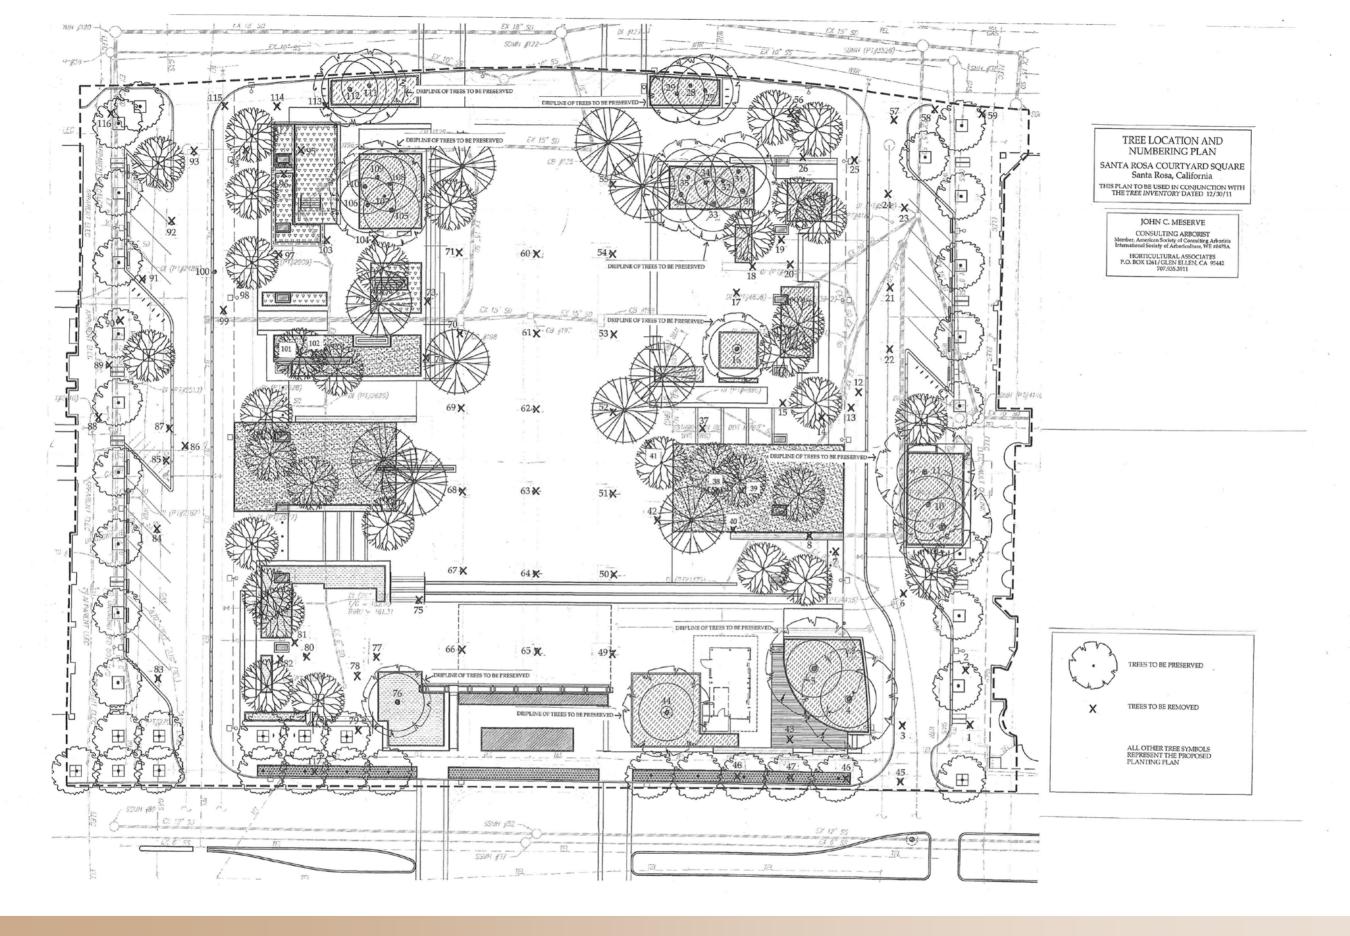

#### **OLD COURTHOUSE SQUARE**

Reunification Plan

ATTACHMENT

JANUARY 21, 2016

|                     | Total<br>Saved &                                                                                                                                                                                                                   |
|---------------------|------------------------------------------------------------------------------------------------------------------------------------------------------------------------------------------------------------------------------------|
| Common Name         | Removed                                                                                                                                                                                                                            |
|                     |                                                                                                                                                                                                                                    |
| Coast Redwood       | 30                                                                                                                                                                                                                                 |
| Honey Locust        | 30                                                                                                                                                                                                                                 |
| Red Maple           | 18                                                                                                                                                                                                                                 |
| Crape Myrtle        | 7                                                                                                                                                                                                                                  |
|                     |                                                                                                                                                                                                                                    |
| Red Cedar           | 5                                                                                                                                                                                                                                  |
| Flowering Pear      | 4                                                                                                                                                                                                                                  |
| Privet              | 4                                                                                                                                                                                                                                  |
| Olive               | 3                                                                                                                                                                                                                                  |
| Japanese Black Pine | 2                                                                                                                                                                                                                                  |
| Purple Leaf Plum    | 1                                                                                                                                                                                                                                  |
|                     |                                                                                                                                                                                                                                    |
| Monterey Pine       | 2                                                                                                                                                                                                                                  |
|                     | 1                                                                                                                                                                                                                                  |
| Bunya Bunya         | 1                                                                                                                                                                                                                                  |
| Crabapple           | 1                                                                                                                                                                                                                                  |
| Chinese Fringe Tree | 1                                                                                                                                                                                                                                  |
| Canadian Redbud     | 1                                                                                                                                                                                                                                  |
| Coast Live Oak      | 1                                                                                                                                                                                                                                  |
| COUST LIVE OUR      |                                                                                                                                                                                                                                    |
| Dogwood             | 1                                                                                                                                                                                                                                  |
|                     | 113                                                                                                                                                                                                                                |
|                     | Coast Redwood  Honey Locust  Red Maple  Crape Myrtle  Red Cedar  Flowering Pear  Privet  Olive  Japanese Black Pine  Purple Leaf Plum  Monterey Pine  Bunya Bunya  Crabapple  Chinese Fringe Tree  Canadian Redbud  Coast Live Oak |