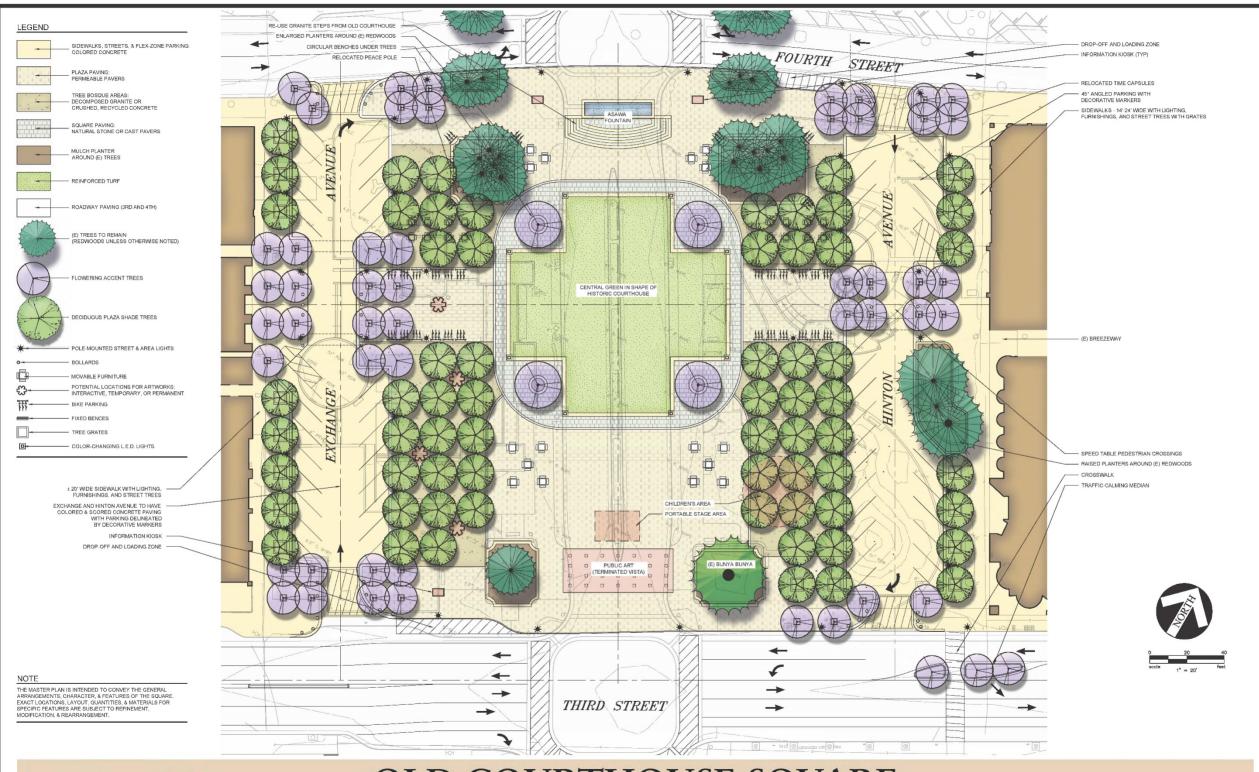

# Master Plan Options

- Sustainable landscaping
  - Majority of redwoods preserved
  - Bunya bunya preserved
  - More trees to be planted than removed
- Car parking, balanced with tree preservation
- Bike parking
- Lighting for pedestrians
- Wide sidewalks for outside dining
- Ability to close off streets

- Flexible and open
- Public WiFi
- Public art
  - Preserve and relocate Asawa art panels
  - Recognize Rosenberg family
- Children friendly
- Educational and historical elements
- Consistent with certified EIR
- Within budget