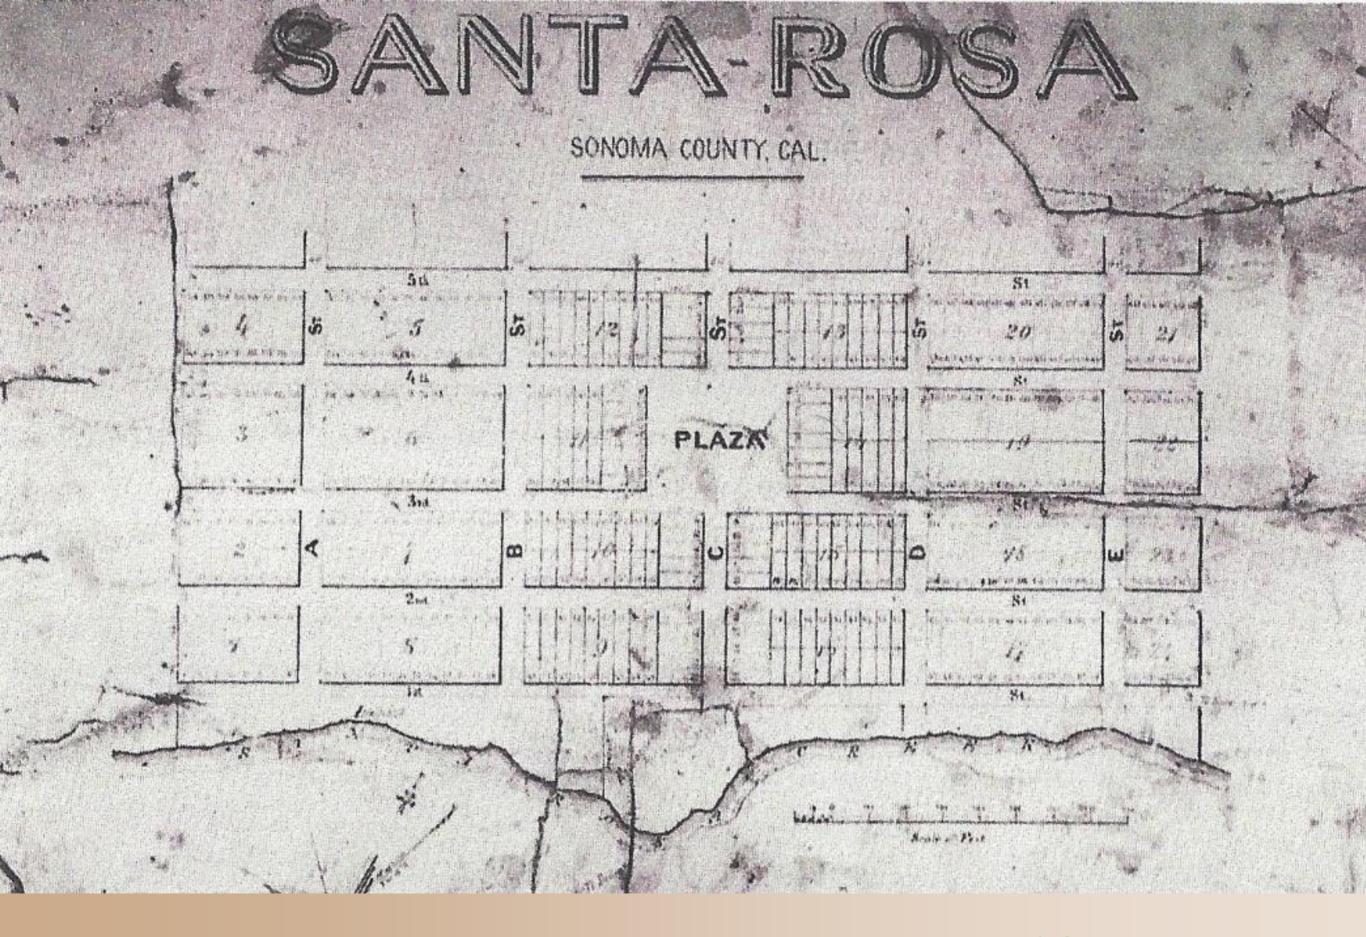

# Site History

Courtesy, the Sonoma County Library

**Courthouse Square 1870** 

Court House, Santa Rosa, Cal.

Courtesy, the Sonoma County Library

Courthouse Square 1884-1906

**Courtesy, the Sonoma County Library** 