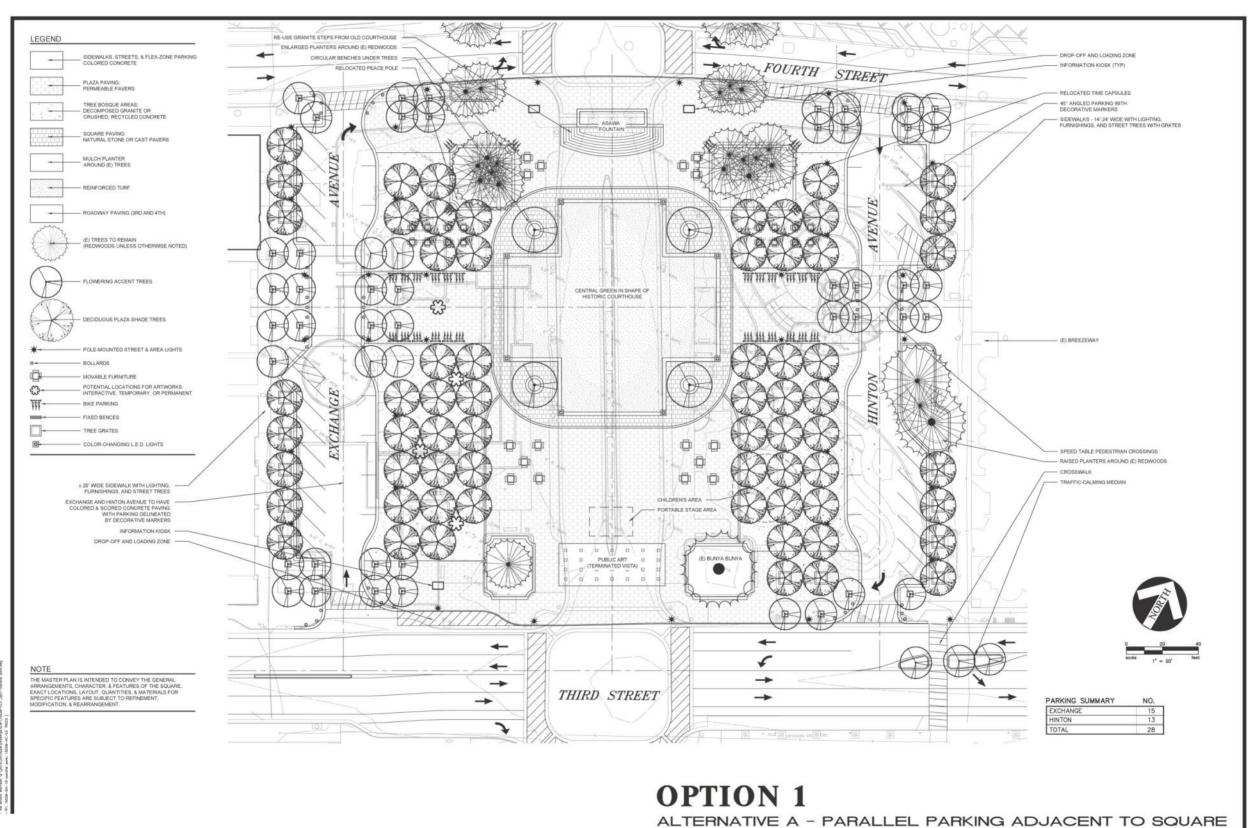

#### Master Plan Option 1-Alternative A

54

#### Master Plan Option 2-Alternative B

|                                                         | Jr.                    | nterior Square           |           | Trees                 |                          |                          |                     |                        |                        |                            |
|---------------------------------------------------------|------------------------|--------------------------|-----------|-----------------------|--------------------------|--------------------------|---------------------|------------------------|------------------------|----------------------------|
|                                                         | East-West<br>Dimension | North-South<br>Dimension | Area (sf) | Redwoods<br>to Remain | Other Trees<br>to Remain | Total Trees<br>to Remain | Redwoods<br>Removed | Other Trees<br>Removed | Total Trees<br>Removed | Total New<br>Trees Planted |
|                                                         | 2451 . 2701            | 2001 - 204               | 70.000    |                       |                          |                          |                     |                        |                        | 100                        |
| Option 1                                                | 245' to 279'           | 290' to 304'             | 76,609    | 22                    | 1                        | 23                       | 8                   | 82                     | 90                     | 120                        |
|                                                         |                        |                          |           |                       |                          |                          |                     |                        |                        | $\longrightarrow$          |
| Option 2                                                | 245' to 279'           | 290' to 304'             | 78,331    | 25                    | 1                        | 26                       | 5                   | 82                     | 87                     | 117                        |
|                                                         |                        |                          |           |                       |                          |                          |                     |                        |                        |                            |
|                                                         |                        |                          |           |                       |                          |                          |                     |                        |                        |                            |
| Option 1 - Alt. A - Parallel Parking Adjacent to Square | 262' to 277            | 290' to 304'             | 80,337    | 22                    | 1                        | 23                       | 8                   | 82                     | 90                     | 120                        |
|                                                         |                        |                          |           |                       |                          |                          |                     |                        |                        |                            |
| Option 1 - Alt. B - No Parking Adjacent to Square       | 277'                   | 290' to 304'             | 82,513    | 22                    | 1                        | 23                       | 8                   | 82                     | 90                     | 120                        |
|                                                         |                        |                          |           |                       |                          |                          |                     |                        |                        |                            |
| Option 2 - Alt. A - Parallel Parking Adjacent to Square | 262' to 277'           | 290' to 304'             | 81,529    | 25                    | 1                        | 26                       | 5                   | 82                     | 87                     | 117                        |
|                                                         |                        |                          |           |                       |                          |                          |                     |                        |                        |                            |
| Option 2 - Alt. B - No Parking Adjacent to Square       | 277' to 291            | 290' to 304'             | 83,392    | 25                    | 1                        | 26                       | 5                   | 82                     | 87                     | 117                        |

|                                                         | Parking          |                   |                             |                  |                   |                           |                 |  |  |  |
|---------------------------------------------------------|------------------|-------------------|-----------------------------|------------------|-------------------|---------------------------|-----------------|--|--|--|
|                                                         | -                | Exchange          | 9                           | Tarking          | Г                 |                           |                 |  |  |  |
|                                                         | Inside<br>Spaces | Outside<br>Spaces | Total<br>Exchange<br>Spaces | Inside<br>Spaces | Outside<br>Spaces | Total<br>Hinton<br>Spaces | Total<br>Spaces |  |  |  |
| Option 1                                                | 11               | 11                | 22                          | 14               | 9                 | 23                        | 45              |  |  |  |
| Option 2                                                | 11               | 11                | 22                          | 9                | 8                 | 17                        | 39              |  |  |  |
| Option 1 - Alt. A - Parallel Parking Adjacent to Square | 4                | 11                | 15                          | 4                | 9                 | 13                        | 28              |  |  |  |
| Option 1 - Alt. B - No Parking Adjacent to Square       | 0                | 11                | 11                          | 0                | 9                 | 9                         | 20              |  |  |  |
| Option 2 - Alt. A - Parallel Parking Adjacent to Square | 4                | 11                | 15                          | 2                | 8                 | 10                        | 25              |  |  |  |
| Option 2 - Alt. B - No Parking Adjacent to Square       | 0                | 11                | 11                          | 0                | 8                 | 8                         | 19              |  |  |  |