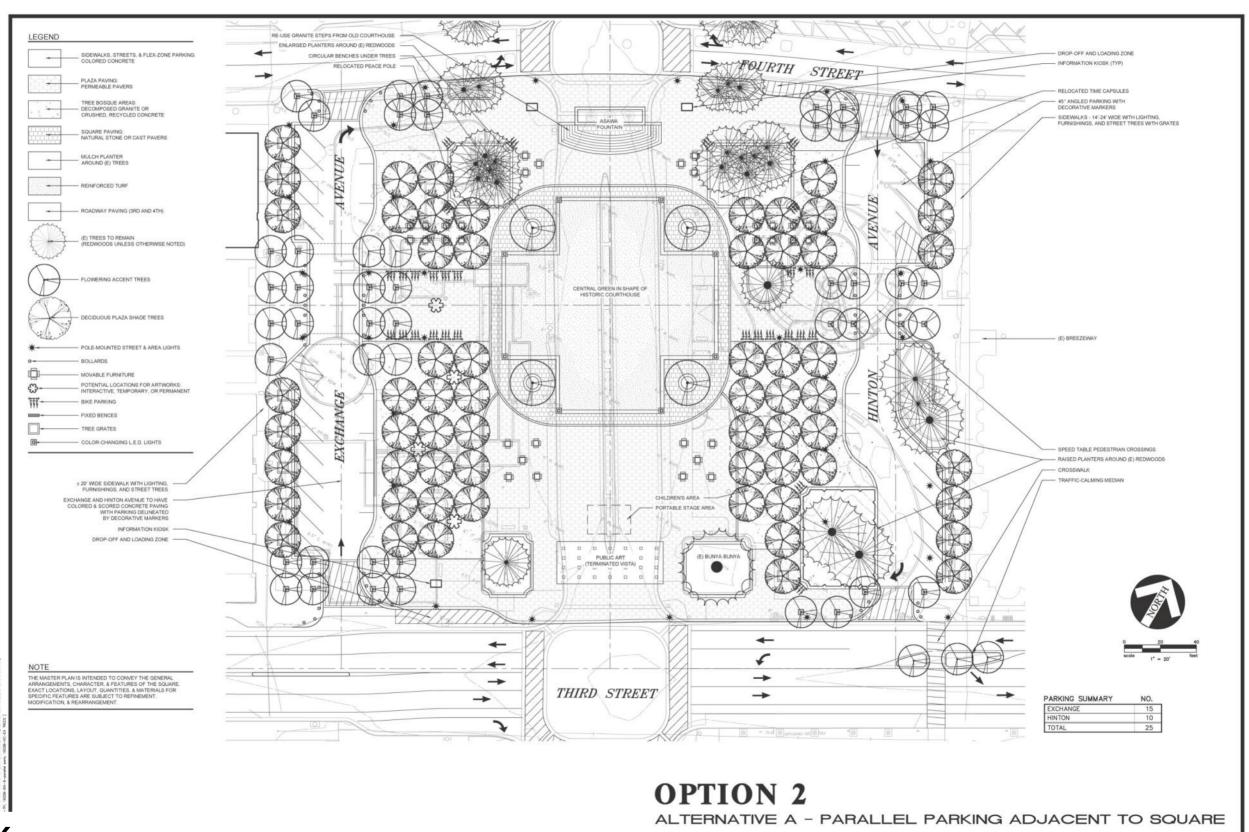

#### Master Plan Option 2-Alternative A

56

#### Master Plan Option 2-Alternative B

|                                                         | Jr.                    | nterior Square           |           | Trees                 |                          |                          |                     |                        |                        |                            |
|---------------------------------------------------------|------------------------|--------------------------|-----------|-----------------------|--------------------------|--------------------------|---------------------|------------------------|------------------------|----------------------------|
|                                                         | East-West<br>Dimension | North-South<br>Dimension | Area (sf) | Redwoods<br>to Remain | Other Trees<br>to Remain | Total Trees<br>to Remain | Redwoods<br>Removed | Other Trees<br>Removed | Total Trees<br>Removed | Total New<br>Trees Planted |
|                                                         | 2451 . 2701            | 2001 - 204               | 70.000    |                       |                          |                          |                     |                        |                        | 100                        |
| Option 1                                                | 245' to 279'           | 290' to 304'             | 76,609    | 22                    | 1                        | 23                       | 8                   | 82                     | 90                     | 120                        |
|                                                         |                        |                          |           |                       |                          |                          |                     |                        |                        | $\longrightarrow$          |
| Option 2                                                | 245' to 279'           | 290' to 304'             | 78,331    | 25                    | 1                        | 26                       | 5                   | 82                     | 87                     | 117                        |
|                                                         |                        |                          |           |                       |                          |                          |                     |                        |                        |                            |
|                                                         |                        |                          |           |                       |                          |                          |                     |                        |                        |                            |
| Option 1 - Alt. A - Parallel Parking Adjacent to Square | 262' to 277            | 290' to 304'             | 80,337    | 22                    | 1                        | 23                       | 8                   | 82                     | 90                     | 120                        |
|                                                         |                        |                          |           |                       |                          |                          |                     |                        |                        |                            |
| Option 1 - Alt. B - No Parking Adjacent to Square       | 277'                   | 290' to 304'             | 82,513    | 22                    | 1                        | 23                       | 8                   | 82                     | 90                     | 120                        |
|                                                         |                        |                          |           |                       |                          |                          |                     |                        |                        |                            |
| Option 2 - Alt. A - Parallel Parking Adjacent to Square | 262' to 277'           | 290' to 304'             | 81,529    | 25                    | 1                        | 26                       | 5                   | 82                     | 87                     | 117                        |
|                                                         |                        |                          |           |                       |                          |                          |                     |                        |                        |                            |
| Option 2 - Alt. B - No Parking Adjacent to Square       | 277' to 291            | 290' to 304'             | 83,392    | 25                    | 1                        | 26                       | 5                   | 82                     | 87                     | 117                        |

|                                                         | Parking          |                   |                             |                  |                   |                           |                 |  |  |  |
|---------------------------------------------------------|------------------|-------------------|-----------------------------|------------------|-------------------|---------------------------|-----------------|--|--|--|
|                                                         | -                | Exchange          | 9                           | Tarking          | Г                 |                           |                 |  |  |  |
|                                                         | Inside<br>Spaces | Outside<br>Spaces | Total<br>Exchange<br>Spaces | Inside<br>Spaces | Outside<br>Spaces | Total<br>Hinton<br>Spaces | Total<br>Spaces |  |  |  |
| Option 1                                                | 11               | 11                | 22                          | 14               | 9                 | 23                        | 45              |  |  |  |
| Option 2                                                | 11               | 11                | 22                          | 9                | 8                 | 17                        | 39              |  |  |  |
| Option 1 - Alt. A - Parallel Parking Adjacent to Square | 4                | 11                | 15                          | 4                | 9                 | 13                        | 28              |  |  |  |
| Option 1 - Alt. B - No Parking Adjacent to Square       | 0                | 11                | 11                          | 0                | 9                 | 9                         | 20              |  |  |  |
| Option 2 - Alt. A - Parallel Parking Adjacent to Square | 4                | 11                | 15                          | 2                | 8                 | 10                        | 25              |  |  |  |
| Option 2 - Alt. B - No Parking Adjacent to Square       | 0                | 11                | 11                          | 0                | 8                 | 8                         | 19              |  |  |  |