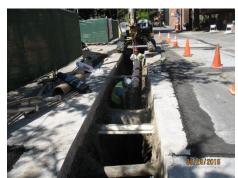

## Construction Next Steps

- Silva cells
- Subcontractors on site
  - Electrical
  - Irrigation
  - Fountain underground
  - Concrete