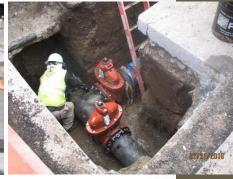

## Construction Next Steps

- Silva cells
- Subcontractors on site
  - Electrical
  - Irrigation
  - Fountain underground
  - Concrete