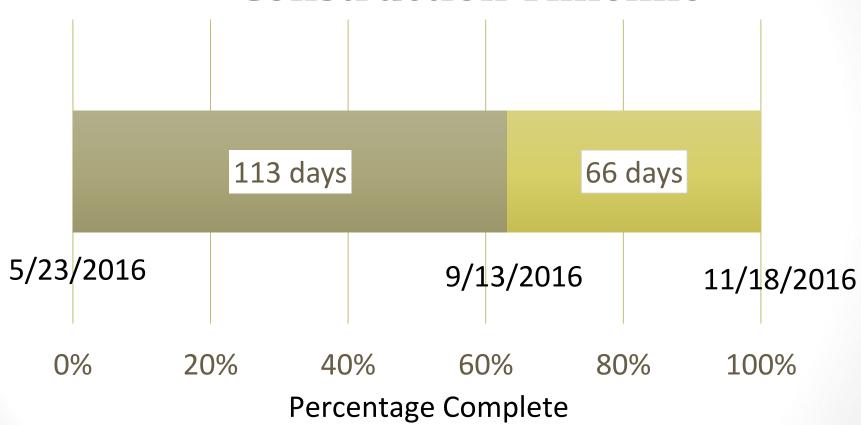

d dedicated for public use by Julio Carrillo and Barney Hoen
  - Carrillo Street north of College Avenue
  - Hoen Avenue near Montgomery High School
- Originally Exchange Avenue on west side, and Hinton Avenue on east side
- Plaza and center street section named
   "Old Courthouse Square" in 1966, by Council
- Confirm name of plaza and streets as "Old Courthouse Square"









# Rosenberg Family Recognition Plaque Conceptual Layout and Design SANTA ROSA, CALIFORNIA

JUNE 30, 2016

## PUBLIC OUTREACH



#### Summary of expenditures to date:

- Design: \$ 897,000
- Construction: \$2,160,000
- Construction Contingency: \$ 459,000
- Construction Management
  - and Inspection: \$ 389,000
  - TOTAL \$3,905,000

**Project Design Expenditures To** 













# ANALYSIS Construction Timeline





## Construction Next Steps

- Silva cells
- Subcontractors on site
  - Electrical
  - Irrigation
  - Fountain underground
  - Concrete



## RECOMMENDATION

#### By motion:

- Accept the expenditure report
- Authorize gift of Noel plaque

#### By resolution:

- Authorize placement of Rosenberg plaque
- Confirm name of plaza and streets as "Old Courthouse Square"

# Questions