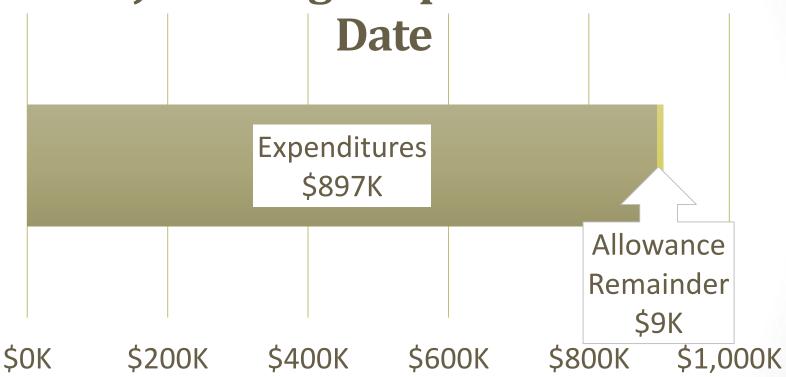

#### Summary of expenditures to date:

- Design: \$ 897,000
- Construction: \$2,160,000
- Construction Contingency: \$ 459,000
- Construction Management
  - and Inspection: \$ 389,000
  - TOTAL \$3,905,000

**Project Design Expenditures To** 