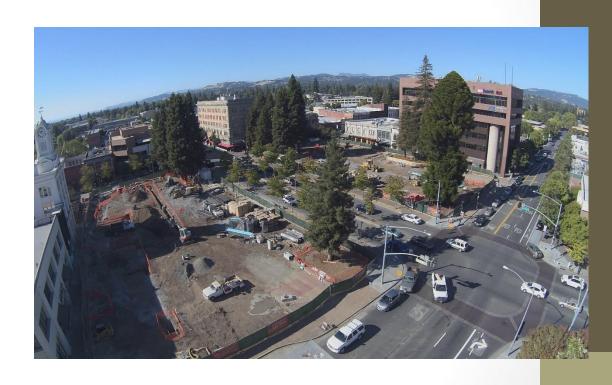

#### **Construction Progress**

- 16 weeks of construction
- Demolition and grading

- Sewer, water and storm drain trenching and pipe installation
- Widened planters around some redwoods

#### **Pedestrian Circulation**

- Walkways along east and west sides of the Square to remain open
- Walkways along north and south sides of Square closed
- Fourth Street temporary mid-block crosswalks at the east and west ends of Square. Council action August 16