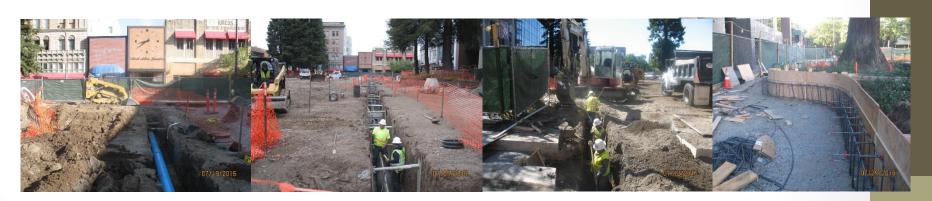

#### **Construction Progress**

- 16 weeks of construction
- Demolition and grading

- Sewer, water and storm drain trenching and pipe installation
- Widened planters around some redwoods