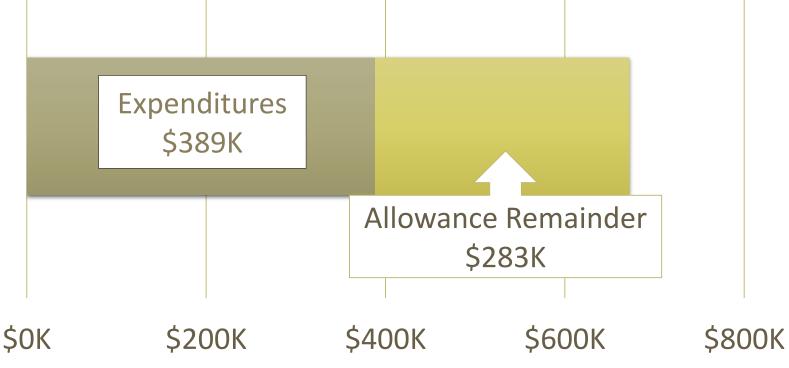

#### Summary of expenditures to date:

- Design: \$ 897,000
- Construction: \$2,160,000
- Construction Contingency: \$ 459,000
- Construction Management
  - and Inspection: \$ 389,000
  - TOTAL \$3,905,000