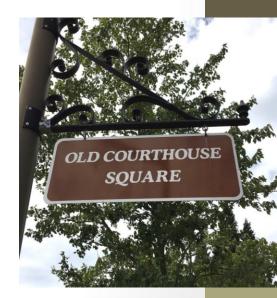

# Naming Plaza and Streets

- Courthouse Square established as a public park in 1854
- Land dedicated for public use by Julio Carrillo and Barney Hoen
  - Carrillo Street north of College Avenue
  - Hoen Avenue near Montgomery High School
- Originally Exchange Avenue on west side, and Hinton Avenue on east side
- Plaza and center street section named
   "Old Courthouse Square" in 1966, by Council
- Confirm name of plaza and streets as "Old Courthouse Square"