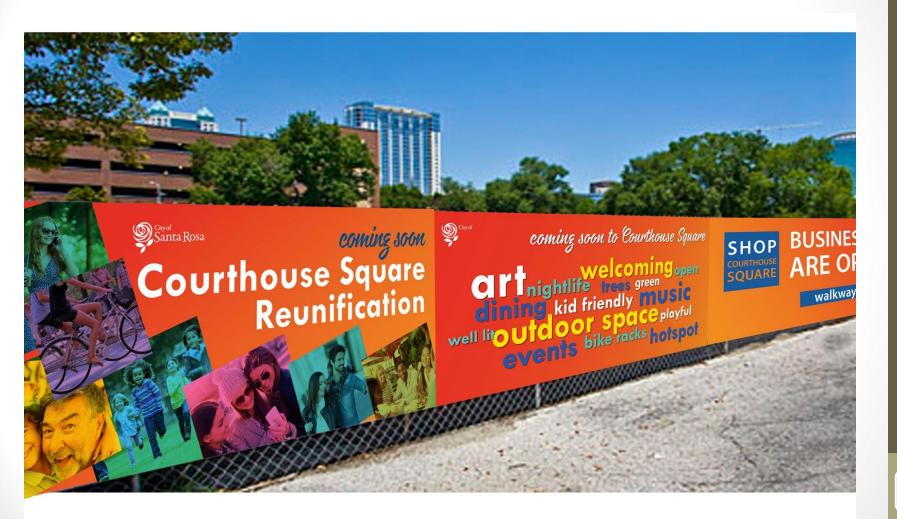

es of the Square to remain open
- Walkways along north and south sides of Square closed
- Fourth Street temporary mid-block crosswalks at the east and west ends of Square. Council action August 16





# Naming Plaza and Streets

- Courthouse Square established as a public park in 1854
- Land dedicated for public use by Julio Carrillo and Barney Hoen
  - Carrillo Street north of College Avenue
  - Hoen Avenue near Montgomery High School
- Originally Exchange Avenue on west side, and Hinton Avenue on east side
- Plaza and center street section named
   "Old Courthouse Square" in 1966, by Council
- Confirm name of plaza and streets as "Old Courthouse Square"









# Rosenberg Family Recognition Plaque Conceptual Layout and Design SANTA ROSA, CALIFORNIA

JUNE 30, 2016

## PUBLIC OUTREACH



#### Summary of expenditures to date:

- Design: \$ 897,000
- Construction: \$2,160,000
- Construction Contingency: \$ 459,000
- Construction Management
  - and Inspection: \$ 389,000
  - TOTAL \$3,905,000

**Project Design Expenditures To** 













# ANALYSIS Construction Timeline





## Construction Next Steps

- Silva cells
- Subcontractors on site
  - Electrical
  - Irrigation
  - Fountain underground
  - Concrete



## RECOMMENDATION

#### By motion:

- Accept the expenditure report
- Authorize gift of Noel plaque

#### By resolution:

- Authorize placement of Rosenberg plaque
- Confirm name of plaza and streets as "Old Courthouse Square"

# Questions