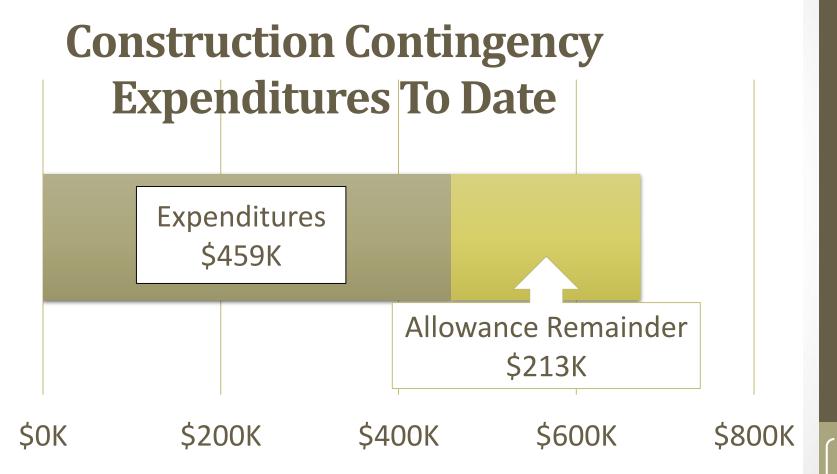

#### Summary of expenditures to date:

- Design: \$ 897,000
- Construction: \$2,160,000
- Construction Contingency: \$ 459,000
- Construction Management
  - and Inspection: \$ 389,000
  - TOTAL \$3,905,000