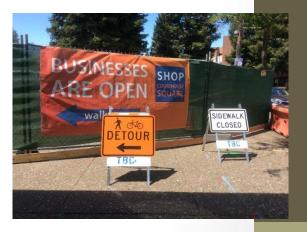

#### **Pedestrian Circulation**

- Walkways along east and west sides of the Square to remain open
- Walkways along north and south sides of Square closed
- Fourth Street temporary mid-block crosswalks at the east and west ends of Square. Council action August 16