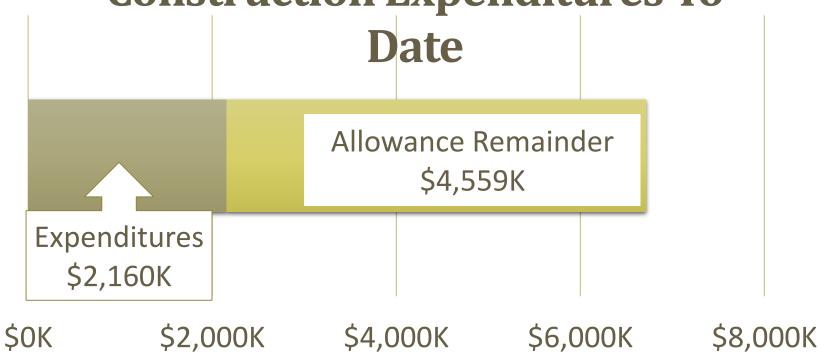

#### Summary of expenditures to date:

- Design: \$ 897,000
- Construction: \$2,160,000
- Construction Contingency: \$ 459,000
- Construction Management
  - and Inspection: \$ 389,000
  - TOTAL \$3,905,000

# ANALYSIS Construction Timeline