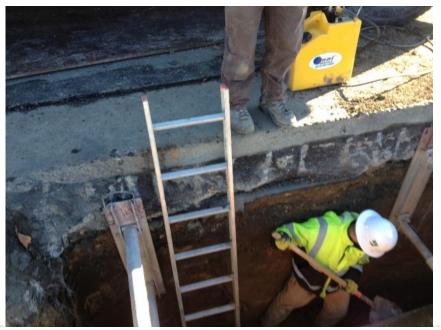

### Major Project Updates – Sewer/Water

- Connect Four Private Water Systems to City Water
- Jennings Avenue Sewer and Water Improvements
- Illinois Avenue and Sucher Lane Sewer and Water
  - Replacement
- Construction complete

## Major Project Updates – Sewer/Water

- Foxwood PI, Post Ct and Elizabeth Way Sewer Replacements, Doctors Park Dr and Grey Ct Water Replacements and Stony Point Rd Hydrant Relocation
- Construction complete