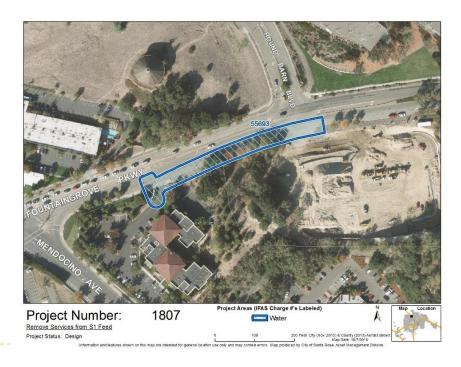

## **Coming Attractions**

- Foley Avenue Sewer Improvements
- Remove Services From S-I Feed (Fountaingrove Pkwy)
- Out to Bid in November