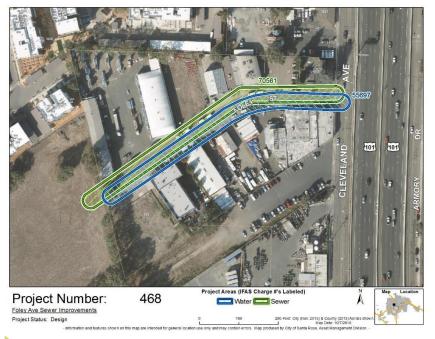

## **Coming Attractions**

- Foley Avenue Sewer Improvements
- Remove Services From S-I Feed (Fountaingrove Pkwy)
- Out to Bid in November