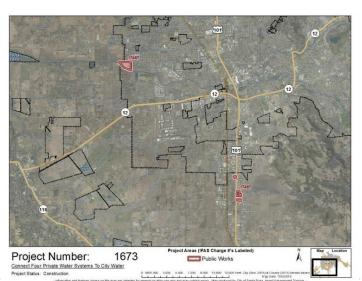

### Major Project Updates – Sewer/Water

- Connect Four Private Water Systems to City Water
- Jennings Avenue Sewer and Water Improvements
- Illinois Avenue and Sucher Lane Sewer and Water
  - Replacement
- Construction complete