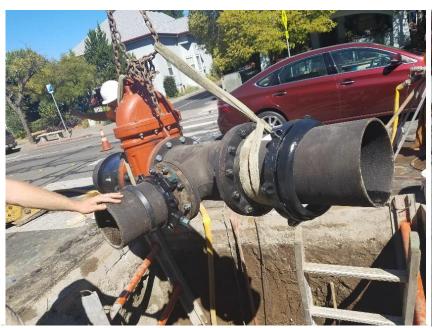

### Major Project Updates – Sewer/Water

- Connect Four Private Water Systems to City Water
- Jennings Avenue Sewer and Water Improvements
- Illinois Avenue and Sucher Lane Sewer and Water
  - Replacement
- Construction complete

## Major Project Updates – Sewer/Water

- Foxwood PI, Post Ct and Elizabeth Way Sewer Replacements, Doctors Park Dr and Grey Ct Water Replacements and Stony Point Rd Hydrant Relocation
- Construction complete