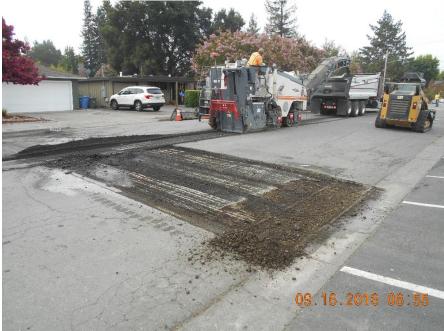

## **Major Project Updates - Transportation**

- Stony Point Road Widening Sebastopol Rd to Hearn Ave
- Construction began August 2015