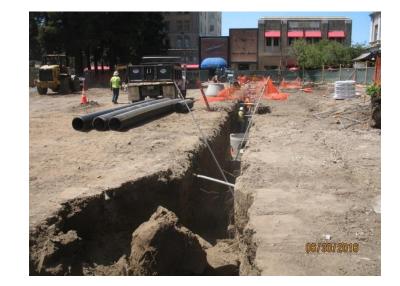

### Major Project Updates – Sewer/Water

- Connect Four Private Water Systems to City Water
- Jennings Avenue Sewer and Water Improvements
- Illinois Avenue and Sucher Lane Sewer and Water
  - Replacement
- Construction complete

## Major Project Updates – Sewer/Water

- Foxwood PI, Post Ct and Elizabeth Way Sewer Replacements, Doctors Park Dr and Grey Ct Water Replacements and Stony Point Rd Hydrant Relocation
- Construction complete