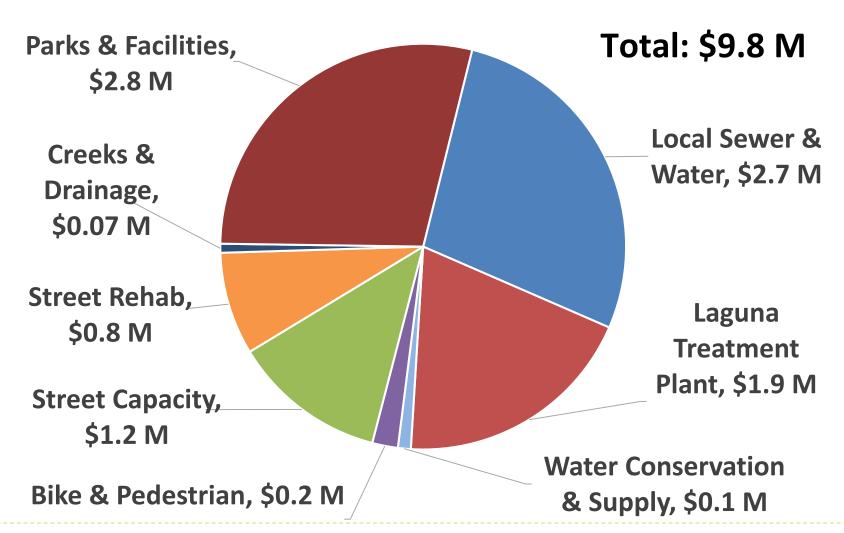

## CIP Quarterly Status Update Staff Briefing - Team 2

City Council November 15, 2016





## CIP Quarterly Status Update

- Expenditure Summary
- Major Project Updates
- Coming Attractions
- ▶ 2015 Contingency Report



- Post-Construction Customer Survey
- Recent Awards
- CIP Information on City's Web Site

# CIP Expenditure Summary July 1, 2016 through September 30, 2016

Santa Rosa





### Major Project Updates – Sewer/Water

- Connect Four Private Water Systems to City Water
- Jennings Avenue Sewer and Water Improvements
- Illinois Avenue and Sucher Lane Sewer and Water
  - Replacement
- Construction complete







## Major Project Updates – Sewer/Water

- Foxwood PI, Post Ct and Elizabeth Way Sewer Replacements, Doctors Park Dr and Grey Ct Water Replacements and Stony Point Rd Hydrant Relocation
- Construction complete







## **Major Project Updates - Transportation**

- Stony Point Road Widening Sebastopol Rd to Hearn Ave
- Construction began August 2015







## **Coming Attractions**

- Foley Avenue Sewer Improvements
- Remove Services From S-I Feed (Fountaingrove Pkwy)
- Out to Bid in November







#### **2015 Contingency Report**





## **Post-Construc