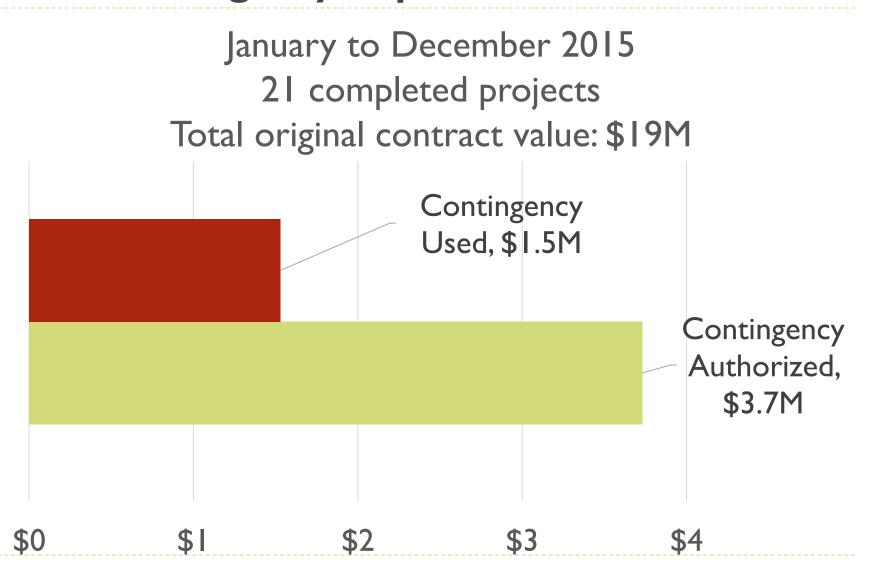

30, 2016

Santa Rosa





### Major Project Updates – Sewer/Water

- Connect Four Private Water Systems to City Water
- Jennings Avenue Sewer and Water Improvements
- Illinois Avenue and Sucher Lane Sewer and Water
  - Replacement
- Construction complete







## Major Project Updates – Sewer/Water

- Foxwood PI, Post Ct and Elizabeth Way Sewer Replacements, Doctors Park Dr and Grey Ct Water Replacements and Stony Point Rd Hydrant Relocation
- Construction complete







## **Major Project Updates - Transportation**

- Stony Point Road Widening Sebastopol Rd to Hearn Ave
- Construction began August 2015







## **Coming Attractions**

- Foley Avenue Sewer Improvements
- Remove Services From S-I Feed (Fountaingrove Pkwy)
- Out to Bid in November







#### **2015 Contingency Report**





## **Post-Construction Customer Survey**

- Cleveland Avenue Water and Sewer Main Improvements – Ridgway Ave to Edwards Ave
- Alderbrook Drive, Rosedale Avenue, Macklyn Ave & Talbot Avenue – Sewer and Water Improvements
- Illinois Avenue and Sucher Lane Sewer and Water Replacements
- Diamond Court and Belmont Court Sewer and Water Replacement

- Oakmont Drive Water Replacement
- Summerfield Road and Sonoma
   Avenue Zone 6 and 9 Water
   Pumper Connections
- Pavement PreventiveMaintenance 2015
- Jennings Avenue Sewer and Water Improvements — Ridgway Avenue to Edwards Avenue



## **Post-Construction Customer Survey**

## Overall, I was satisfied with the construction project. / En general, estoy satisfecho con el proyecto de construcción.

Answered: 101 Skipped: 1





## **Colleen Fer