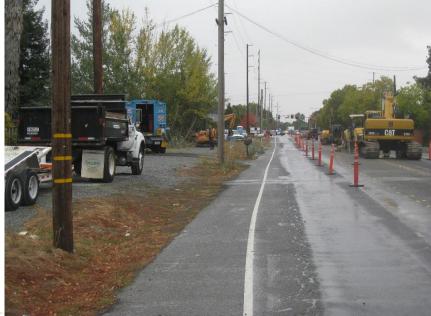

## **Major Project Updates - Transportation**

- Stony Point Road Widening Sebastopol Rd to Hearn Ave
- Construction began August 2015