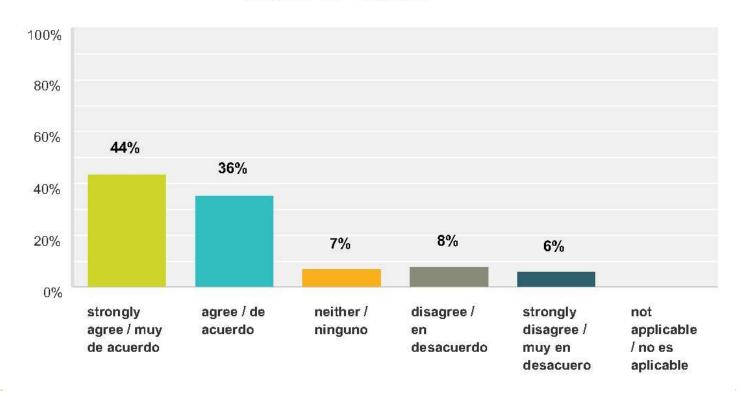

## **Post-Construction Customer Survey**

## Overall, I was satisfied with the construction project. / En general, estoy satisfecho con el proyecto de construcción.

Answered: 101 Skipped: 1