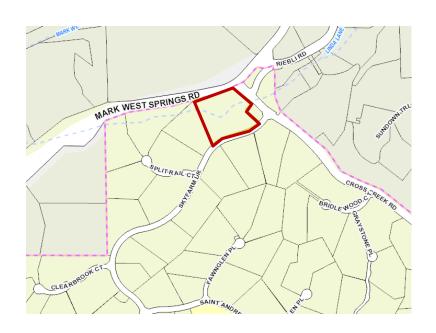

# Project Location 4015 Skyfarm Drive

City of Santa Rosa

# Project Location 4015 Skyfarm Drive