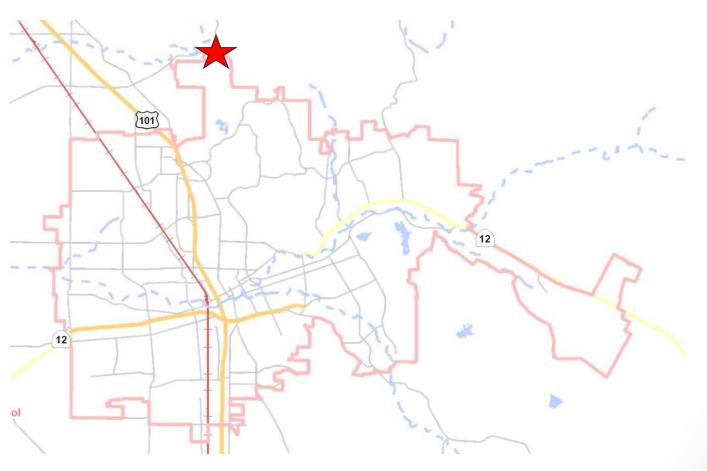

# Project Location 4015 Skyfarm Drive

City of Santa Rosa

# Project Location 4015 Skyfarm Drive