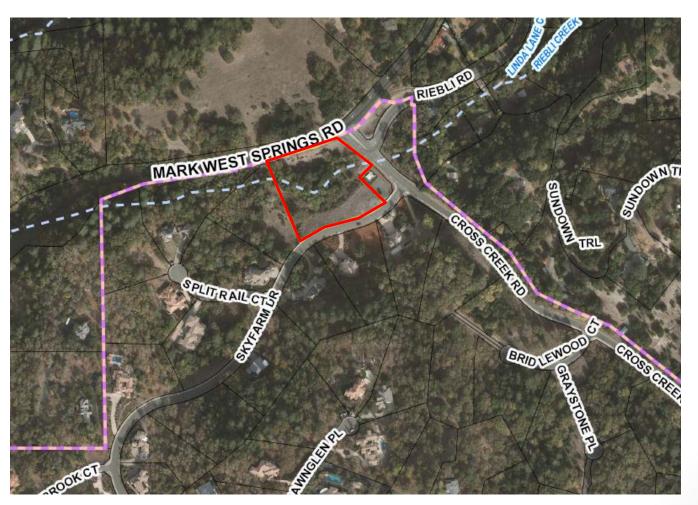

# Project Location 4015 Skyfarm Drive

City of Santa Rosa

# Project Location 4015 Skyfarm Drive