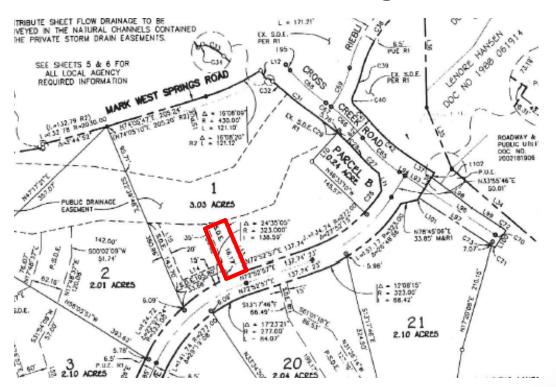

### **Project Description**

Applicant requests a summary vacation of 2,655 square-feet of a public storm drain easement, which is no longer necessary due to the final storm drain design.

#### Recommendation

• It is recommended by the Planning and Economic Development Department that the Council, by resolution, approve a summary vacation of 2,655 square-feet of a public storm drain easement located at 4015 Skyfarm Drive.