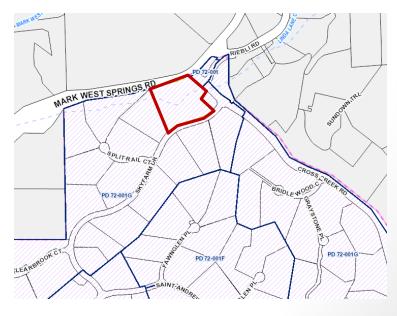

# Project Location 4015 Skyfarm Drive

City of Santa Rosa

# Project Location 4015 Skyfarm Drive