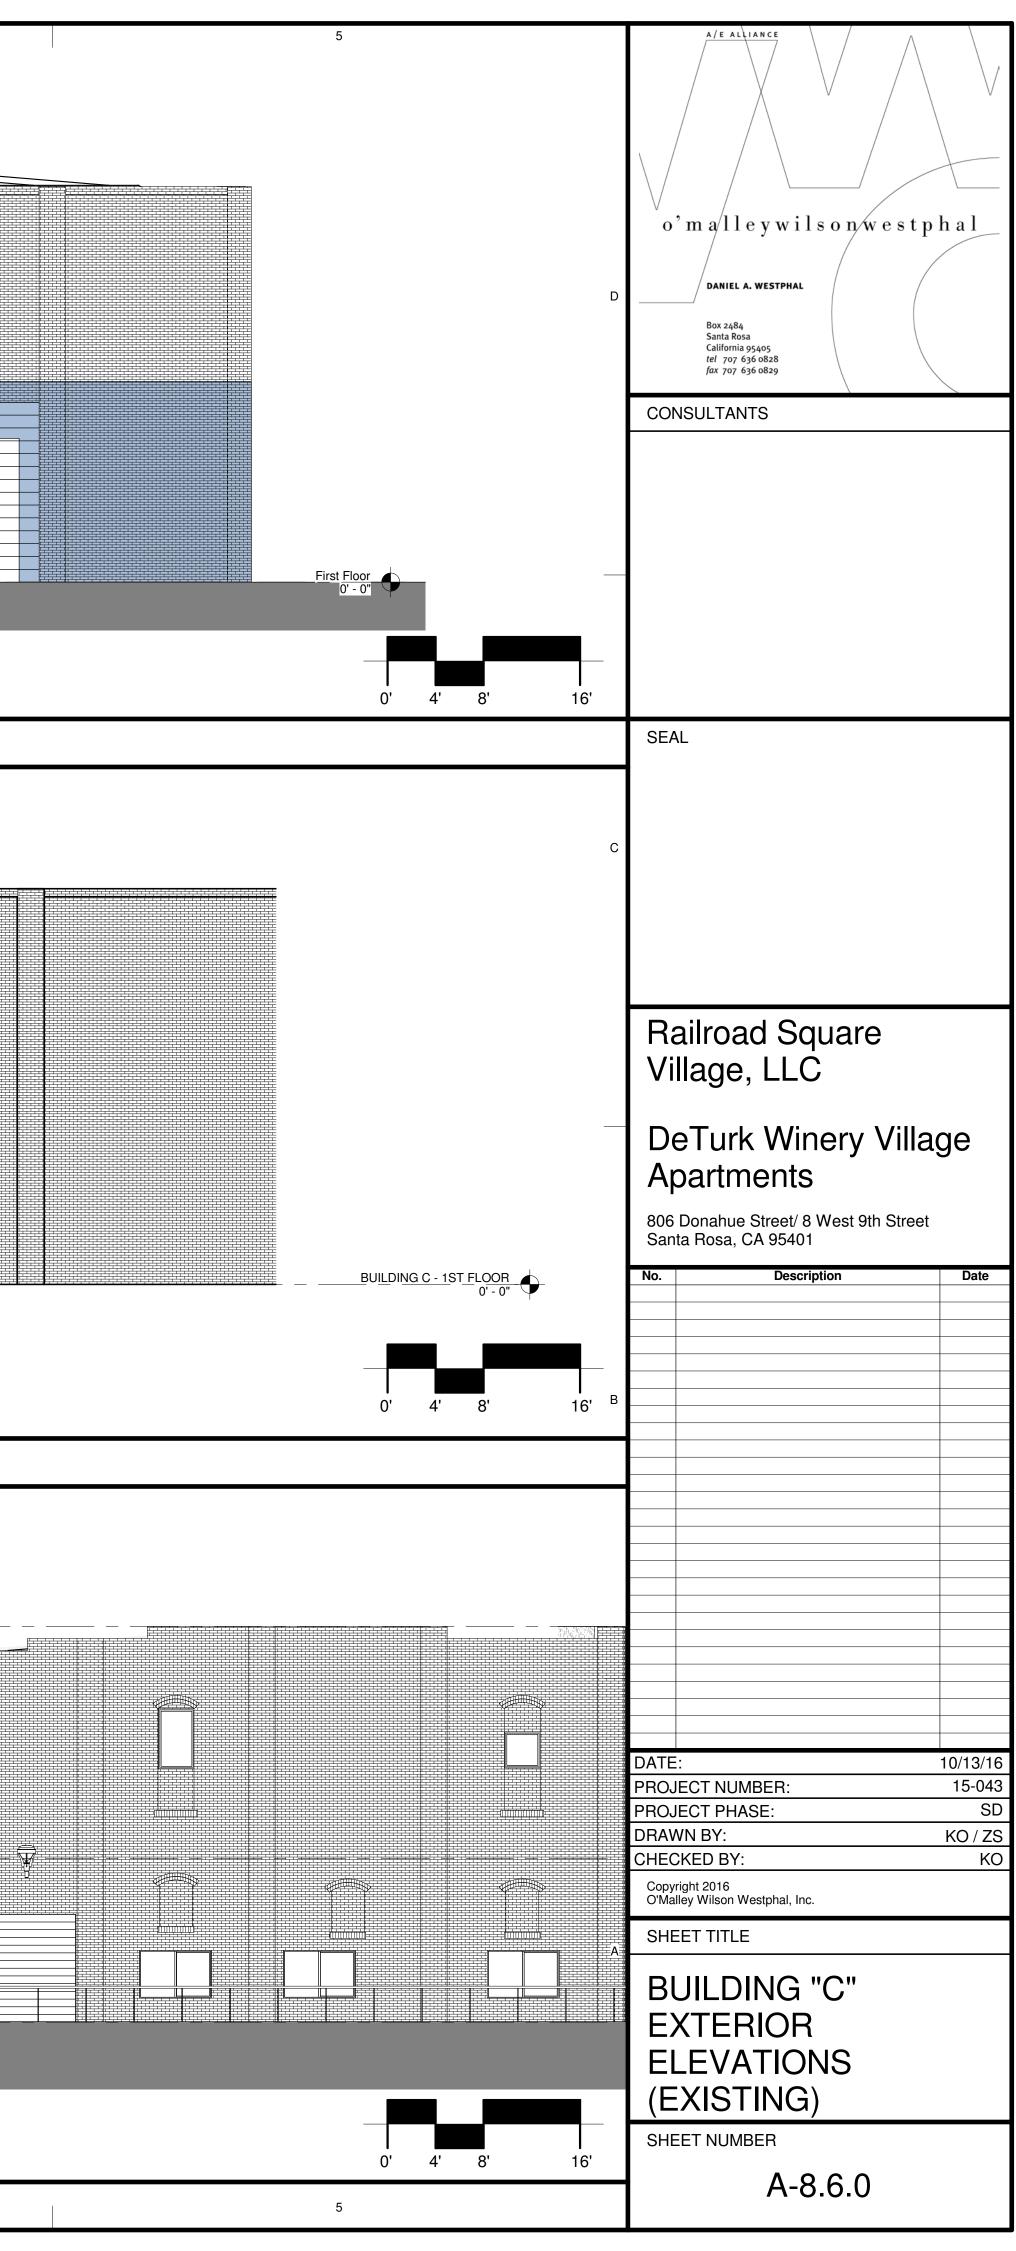

|
|              |                                           | DATE: 10/13/16<br>PROJECT NUMBER: 15-043<br>PROJECT PHASE: SD<br>DRAWN BY: KO / ZS<br>CHECKED BY: KO                                                           |
|              |                                           | A Copyright 2016 O'Malley Wilson Westphal, Inc. SHEET TITLE BUILDING "C" FOURTH FLOOR                                                                          |
|              | 0' 4' 8' 10                               | PLAN<br>SHEET NUMBER                                                                                                                                           |