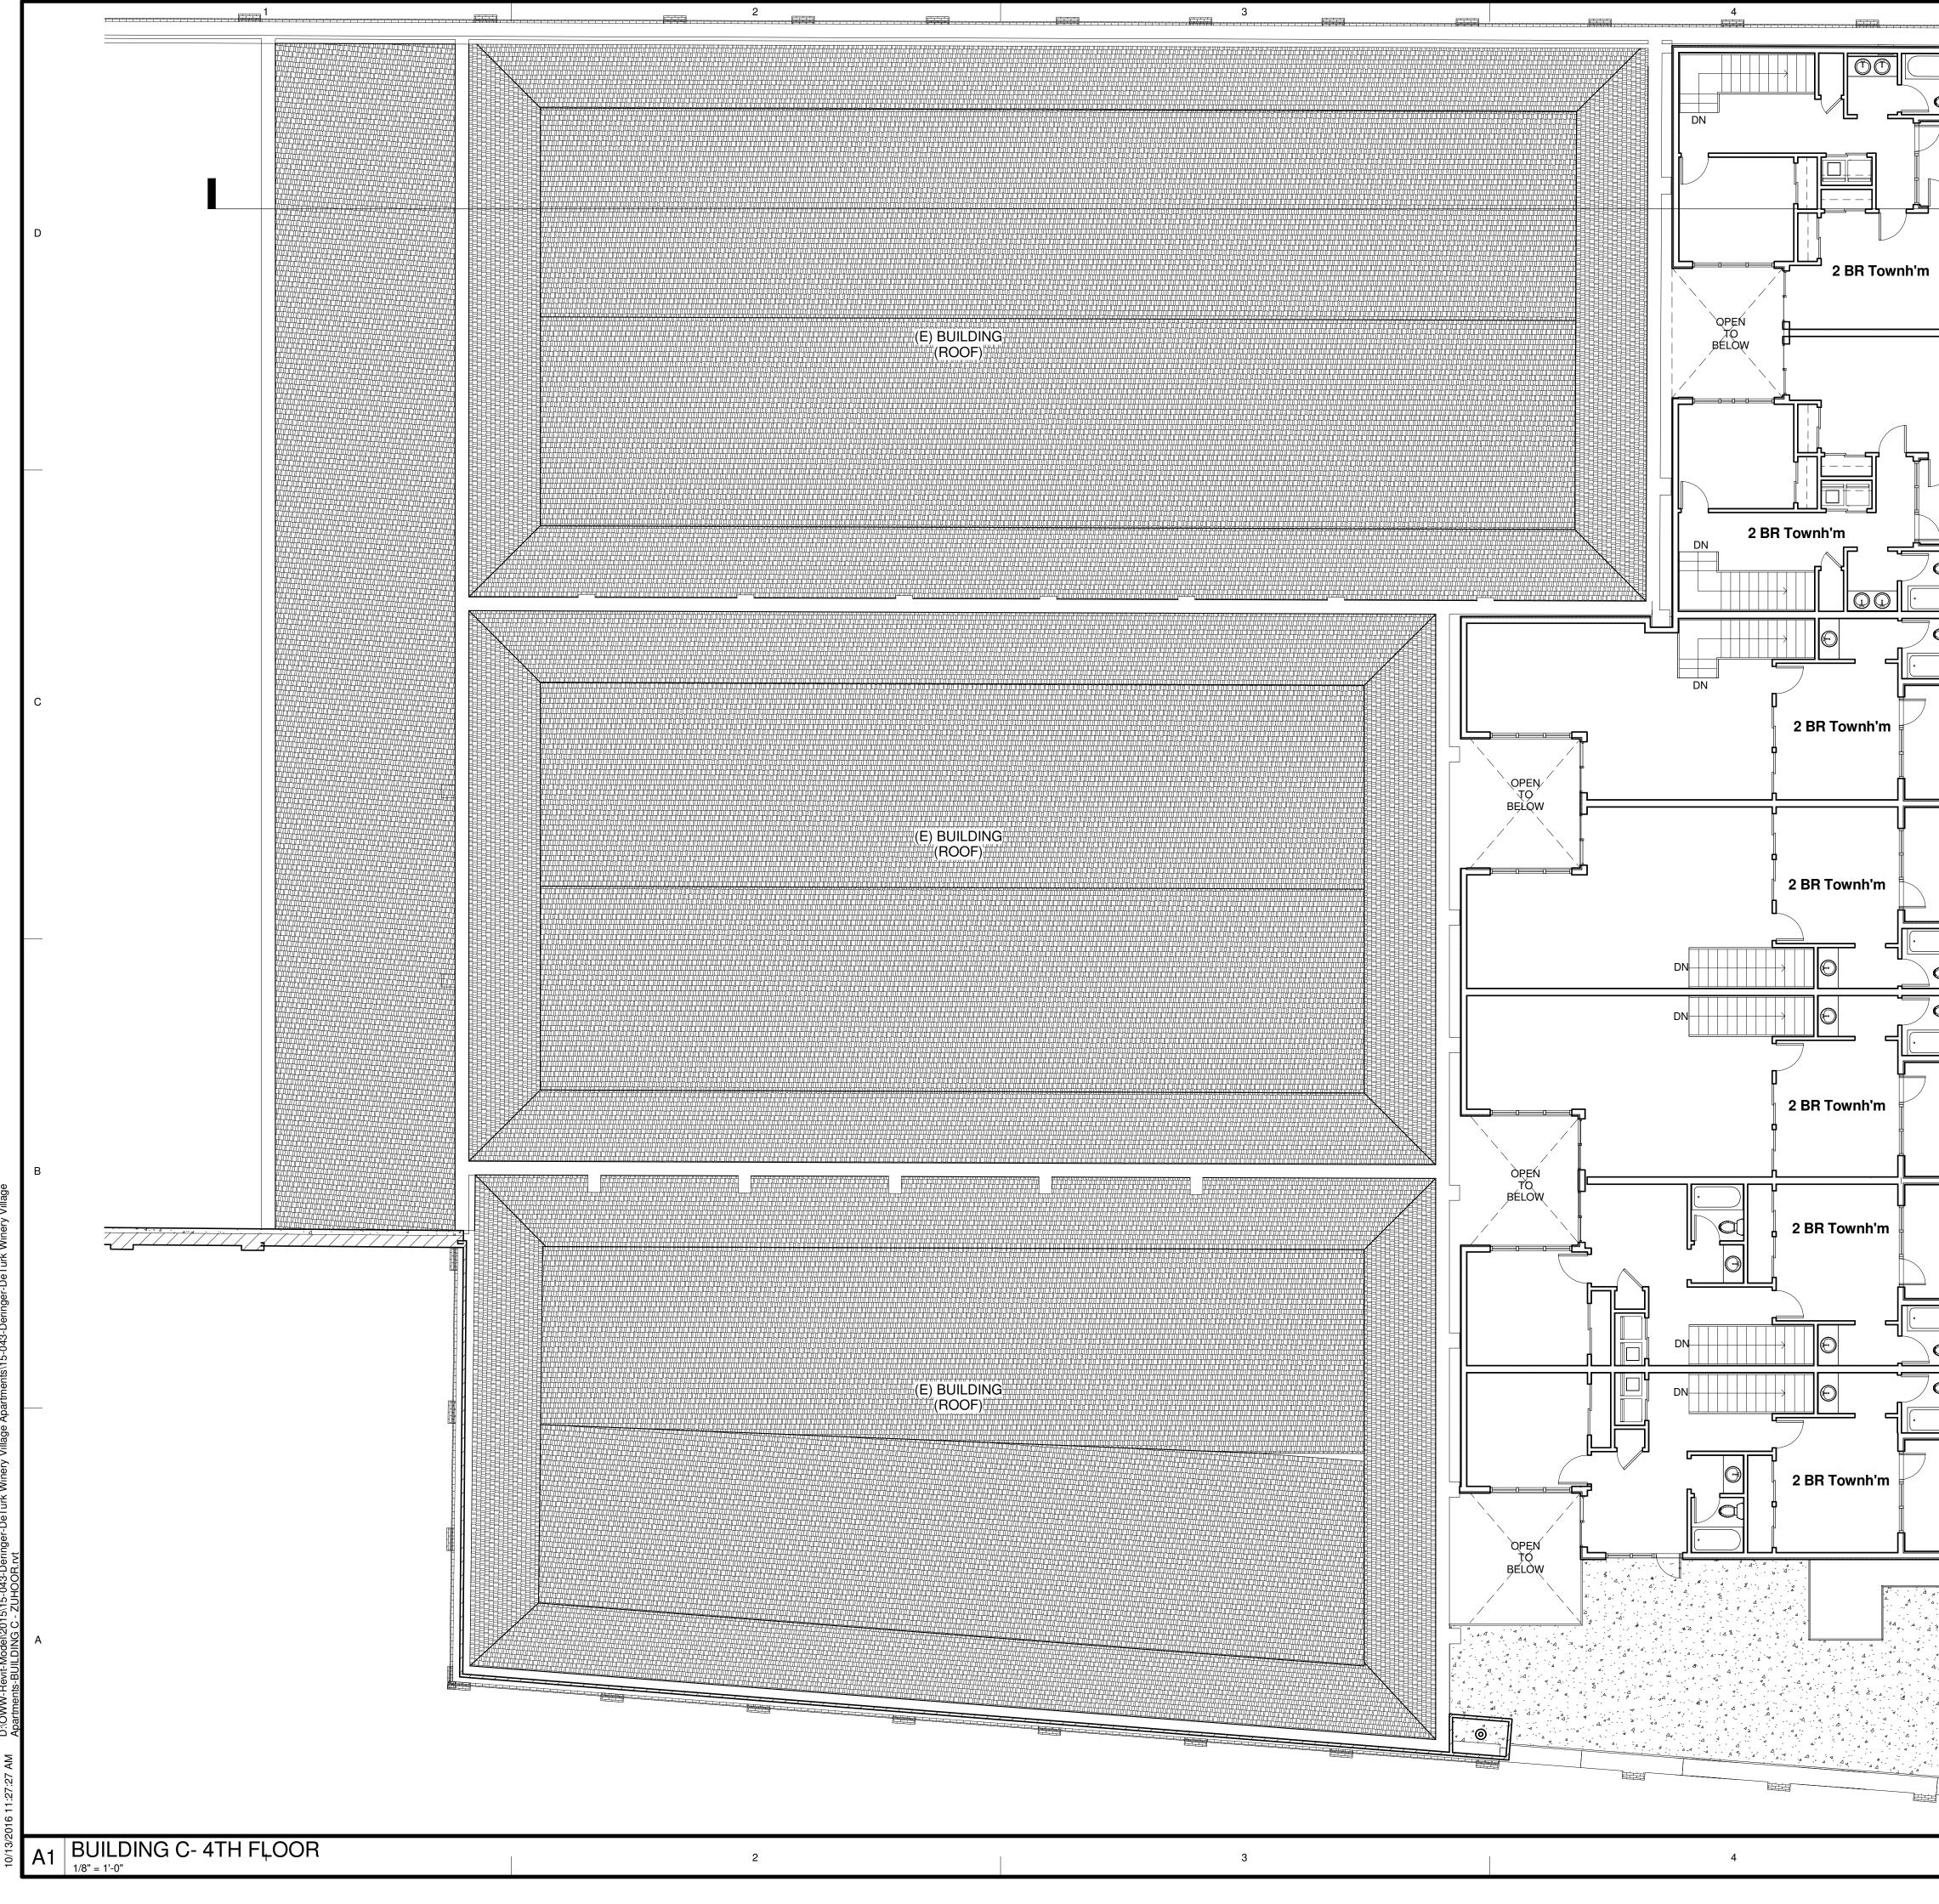

| · 2<br>A-8.7 | 5<br>Attachment 4c                        |                                                                                                                                                                |
|--------------|-------------------------------------------|----------------------------------------------------------------------------------------------------------------------------------------------------------------|
|              | 1<br>A-8.7                                | O' m a/ll e y wils on westphal<br>D D D D Box 2484 Santa Rosa California 95405 tel 707 636 0829 fax 707 636 0829                                               |
|              |                                           | CONSULTANTS                                                                                                                                                    |
|              |                                           | SEAL                                                                                                                                                           |
|              |                                           | C                                                                                                                                                              |
|              |                                           | Railroad Square<br>Village, LLC                                                                                                                                |
|              | BUILDING C<br>DENSITY BONUS<br>(15) UNITS | DeTurk Winery Village         Apartments         806 Donahue Street/ 8 West 9th Street         Santa Rosa, CA 95401         No.       Description         Date |
|              |                                           | B                                                                                                                                                              |
|              |                                           |                                                                                                                                                                |
|              |                                           | DATE: 10/13/16<br>PROJECT NUMBER: 15-043<br>PROJECT PHASE: SD<br>DRAWN BY: KO / ZS<br>CHECKED BY: KO                                                           |
|              |                                           | A Copyright 2016 O'Malley Wilson Westphal, Inc. SHEET TITLE BUILDING "C" FOURTH FLOOR                                                                          |
|              | 0' 4' 8' 10                               | PLAN<br>SHEET NUMBER                                                                                                                                           |