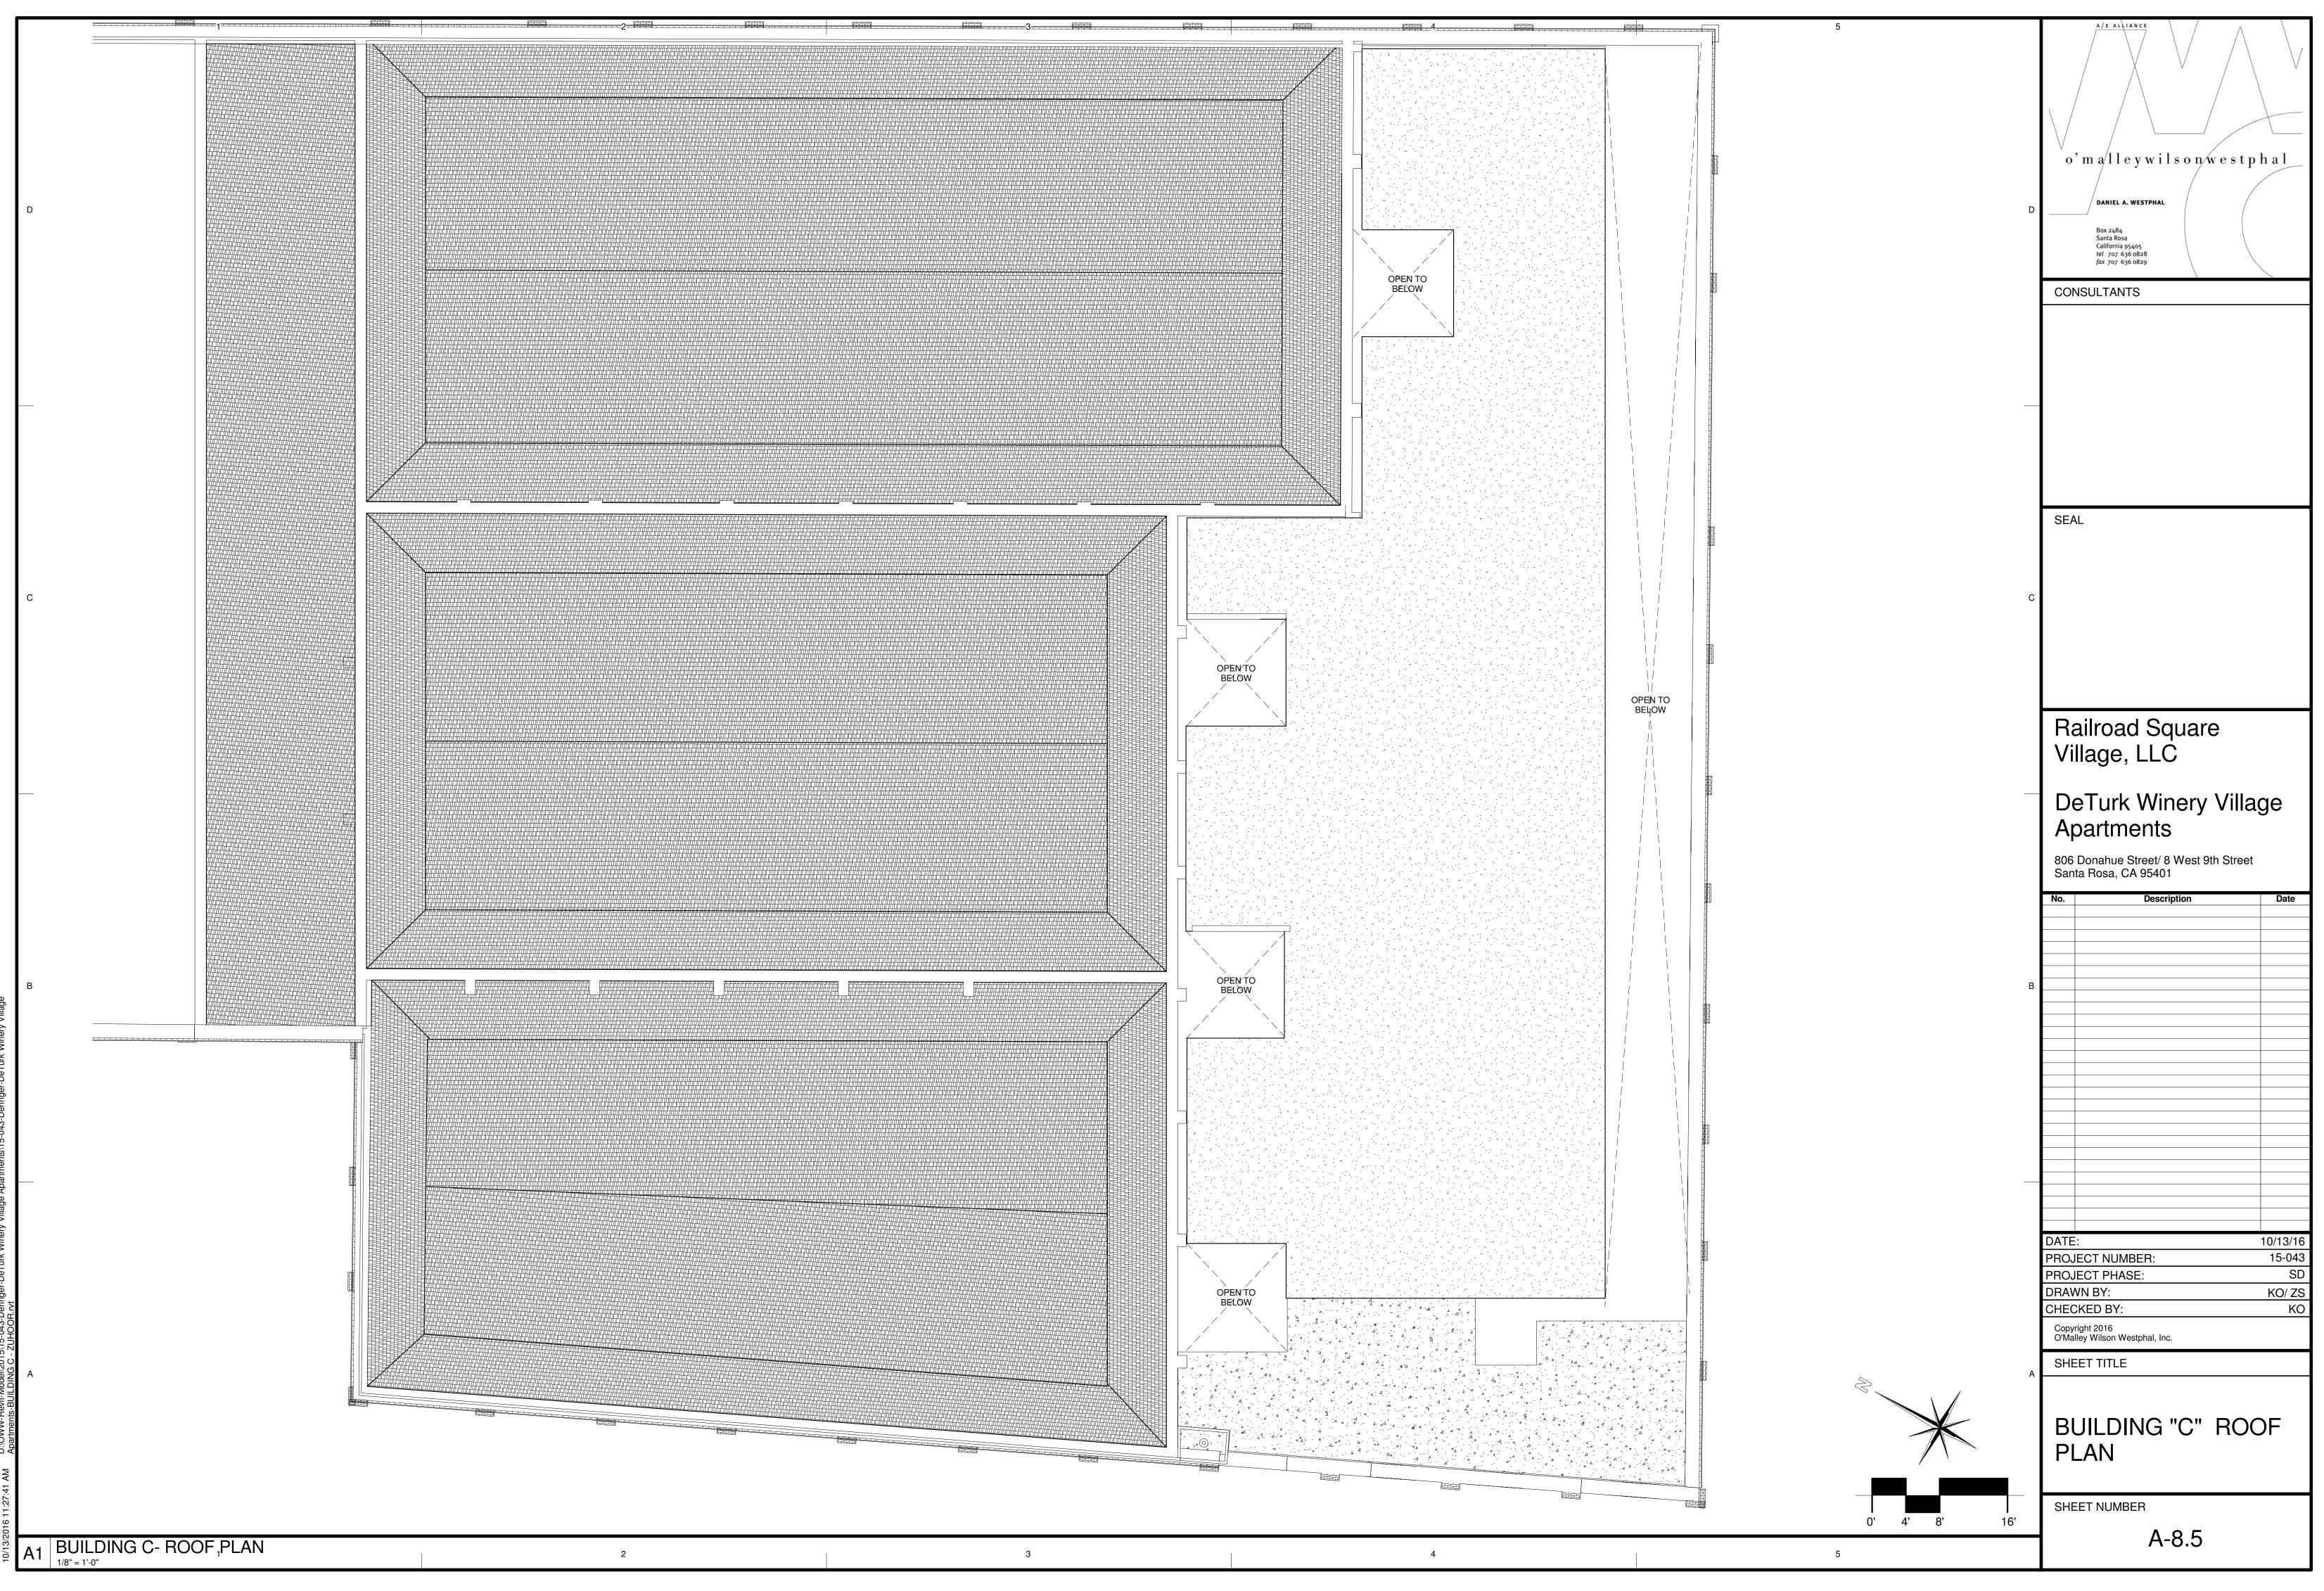

| · 2<br>A-8.7 | 5<br>Attachment 4c                        |                                                                                                                                                                |
|--------------|-------------------------------------------|----------------------------------------------------------------------------------------------------------------------------------------------------------------|
|              | 1<br>A-8.7                                | O' m a/ll e y wils on westphal<br>D D D D Box 2484 Santa Rosa California 95405 tel 707 636 0829 fax 707 636 0829                                               |
|              |                                           | CONSULTANTS                                                                                                                                                    |
|              |                                           | SEAL                                                                                                                                                           |
|              |                                           | C                                                                                                                                                              |
|              |                                           | Railroad Square<br>Village, LLC                                                                                                                                |
|              | BUILDING C<br>DENSITY BONUS<br>(15) UNITS | DeTurk Winery Village         Apartments         806 Donahue Street/ 8 West 9th Street         Santa Rosa, CA 95401         No.       Description         Date |
|              |                                           | B                                                                                                                                                              |
|              |                                           |                                                                                                                                                                |
|              |                                           | DATE: 10/13/16<br>PROJECT NUMBER: 15-043<br>PROJECT PHASE: SD<br>DRAWN BY: KO / ZS<br>CHECKED BY: KO                                                           |
|              |                                           | A Copyright 2016 O'Malley Wilson Westphal, Inc. SHEET TITLE BUILDING "C" FOURTH FLOOR                                                                          |
|              | 0' 4' 8' 10                               | PLAN<br>SHEET NUMBER                                                                                                                                           |