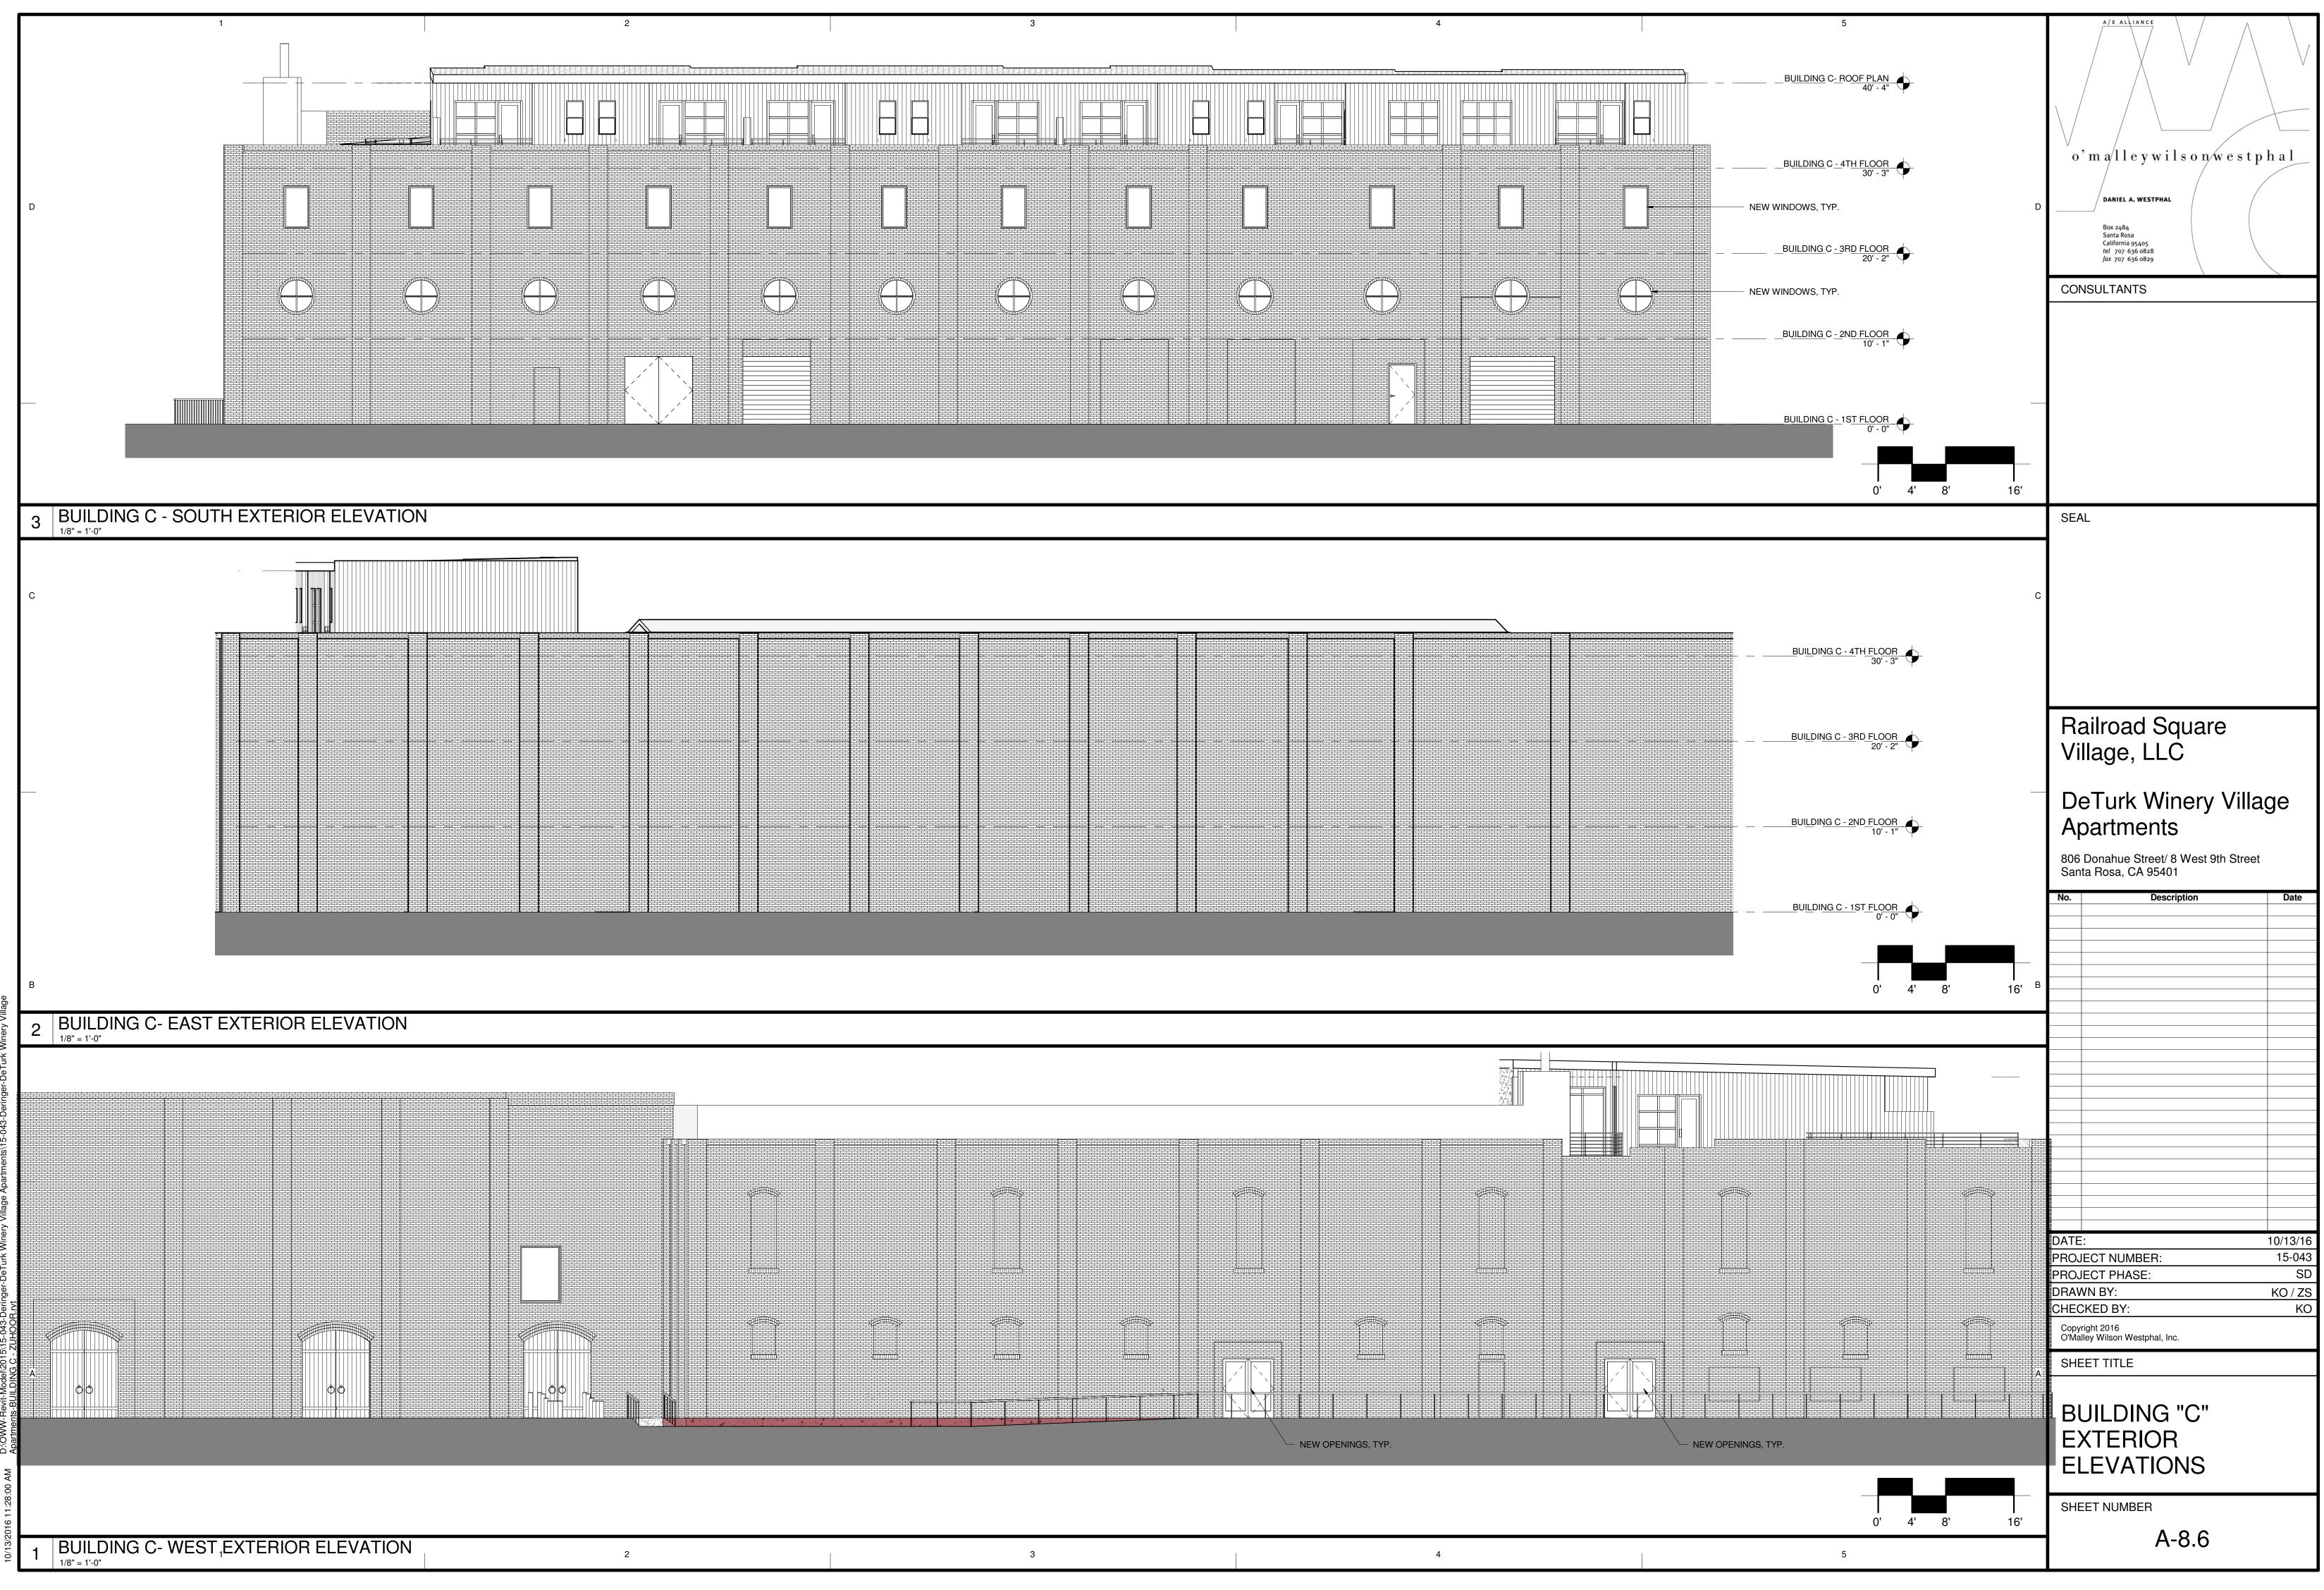

| · 2<br>A-8.7 | 5<br>Attachment 4c                        |                                                                                                                                                                |
|--------------|-------------------------------------------|----------------------------------------------------------------------------------------------------------------------------------------------------------------|
|              | 1<br>A-8.7                                | O' m a/ll e y wils on westphal<br>D D D D Box 2484 Santa Rosa California 95405 tel 707 636 0829 fax 707 636 0829                                               |
|              |                                           | CONSULTANTS                                                                                                                                                    |
|              |                                           | SEAL                                                                                                                                                           |
|              |                                           | C                                                                                                                                                              |
|              |                                           | Railroad Square<br>Village, LLC                                                                                                                                |
|              | BUILDING C<br>DENSITY BONUS<br>(15) UNITS | DeTurk Winery Village         Apartments         806 Donahue Street/ 8 West 9th Street         Santa Rosa, CA 95401         No.       Description         Date |
|              |                                           | B                                                                                                                                                              |
|              |                                           |                                                                                                                                                                |
|              |                                           | DATE: 10/13/16<br>PROJECT NUMBER: 15-043<br>PROJECT PHASE: SD<br>DRAWN BY: KO / ZS<br>CHECKED BY: KO                                                           |
|              |                                           | A Copyright 2016 O'Malley Wilson Westphal, Inc. SHEET TITLE BUILDING "C" FOURTH FLOOR                                                                          |
|              | 0' 4' 8' 10                               | PLAN<br>SHEET NUMBER                                                                                                                                           |