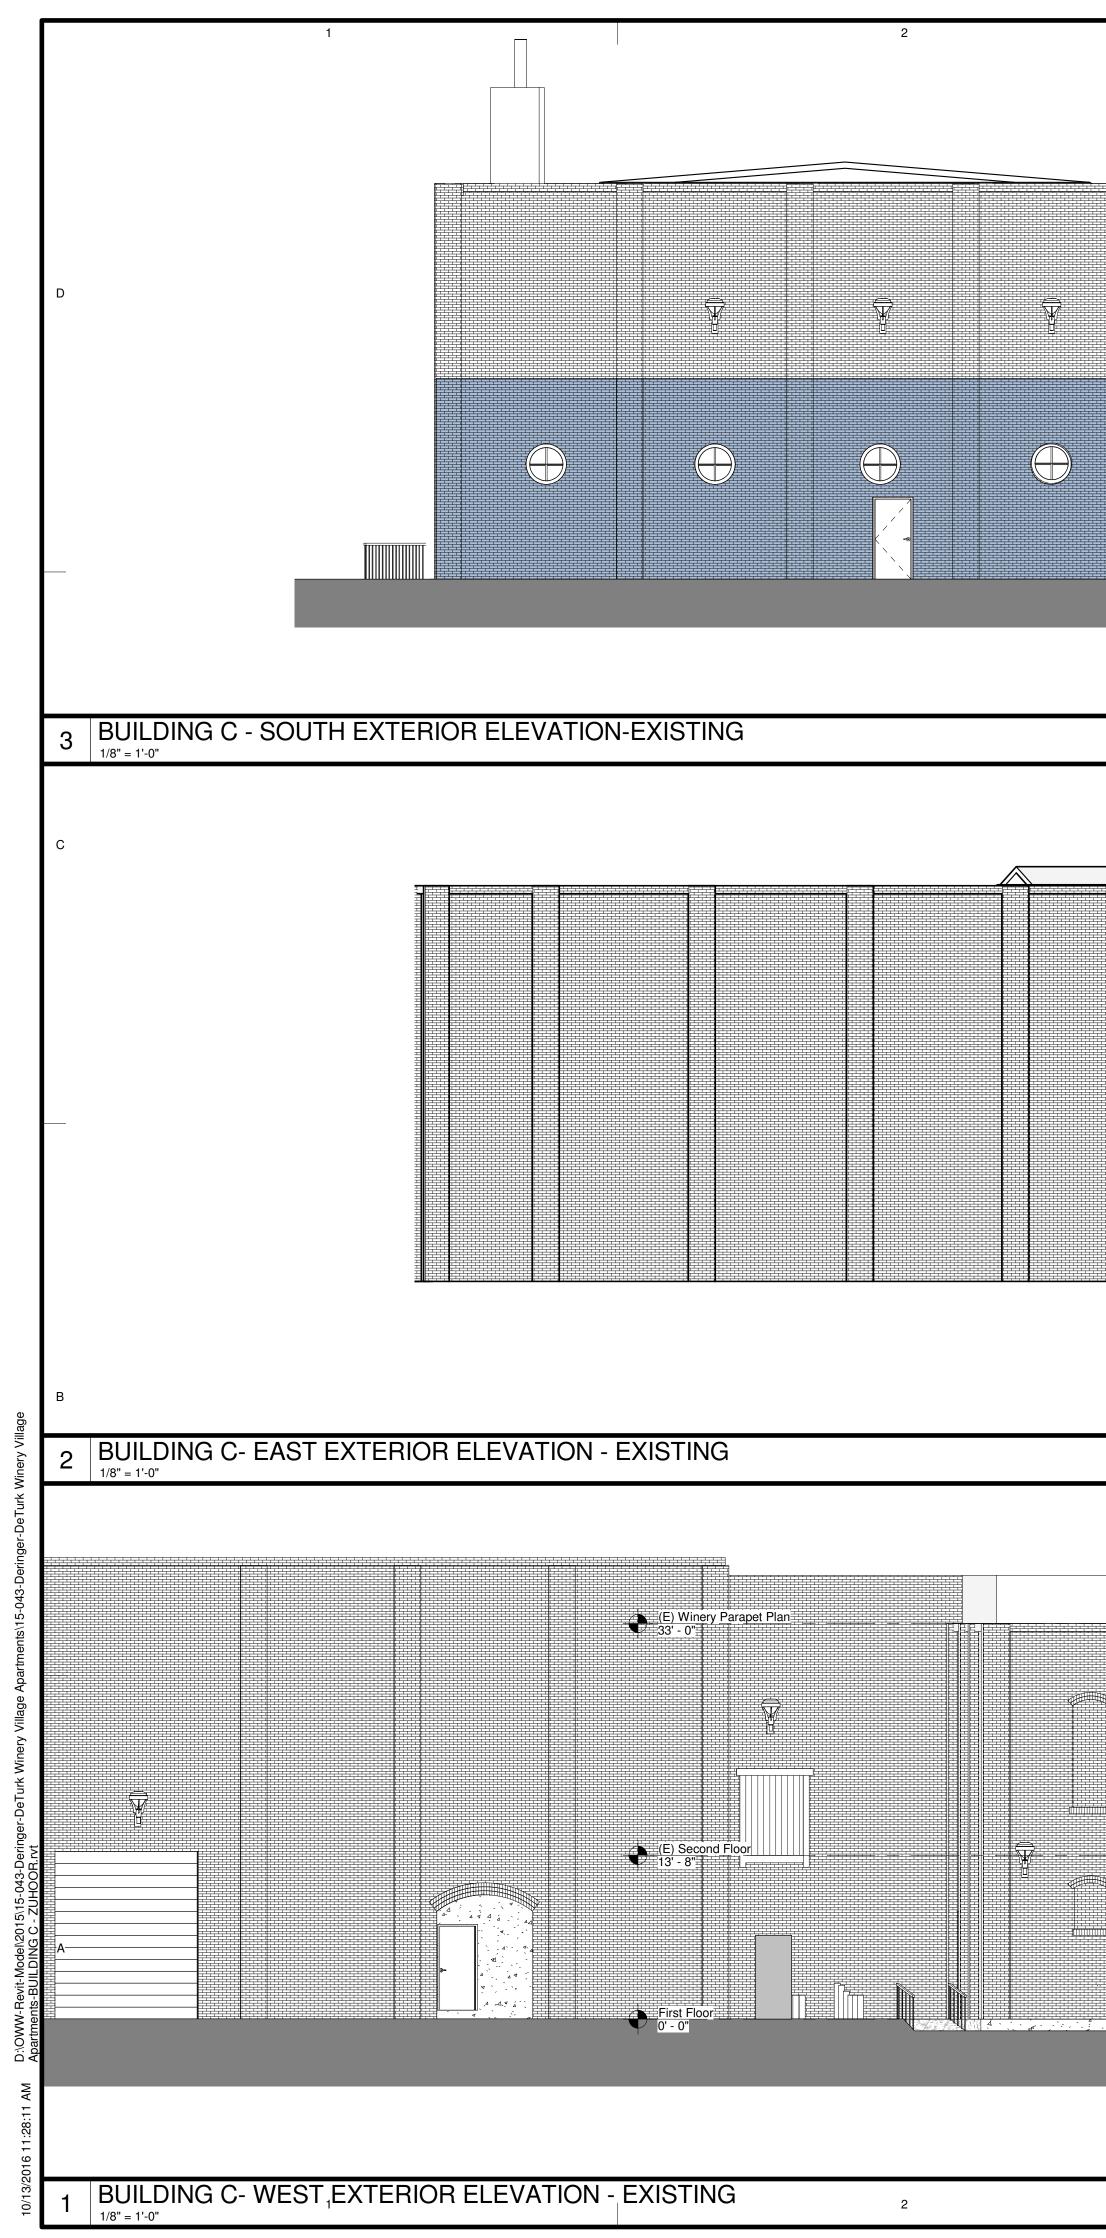

| · 2<br>A-8.7 | 5<br>Attachment 4c                        |                                                                                                                                                                |
|--------------|-------------------------------------------|----------------------------------------------------------------------------------------------------------------------------------------------------------------|
|              | 1<br>A-8.7                                | O' m a/ll e y wils on westphal<br>D D D D Box 2484 Santa Rosa California 95405 tel 707 636 0829 fax 707 636 0829                                               |
|              |                                           | CONSULTANTS                                                                                                                                                    |
|              |                                           | SEAL                                                                                                                                                           |
|              |                                           | C                                                                                                                                                              |
|              |                                           | Railroad Square<br>Village, LLC                                                                                                                                |
|              | BUILDING C<br>DENSITY BONUS<br>(15) UNITS | DeTurk Winery Village         Apartments         806 Donahue Street/ 8 West 9th Street         Santa Rosa, CA 95401         No.       Description         Date |
|              |                                           | B                                                                                                                                                              |
|              |                                           |                                                                                                                                                                |
|              |                                           | DATE: 10/13/16<br>PROJECT NUMBER: 15-043<br>PROJECT PHASE: SD<br>DRAWN BY: KO / ZS<br>CHECKED BY: KO                                                           |
|              |                                           | A Copyright 2016 O'Malley Wilson Westphal, Inc. SHEET TITLE BUILDING "C" FOURTH FLOOR                                                                          |
|              | 0' 4' 8' 10                               | PLAN<br>SHEET NUMBER                                                                                                                                           |