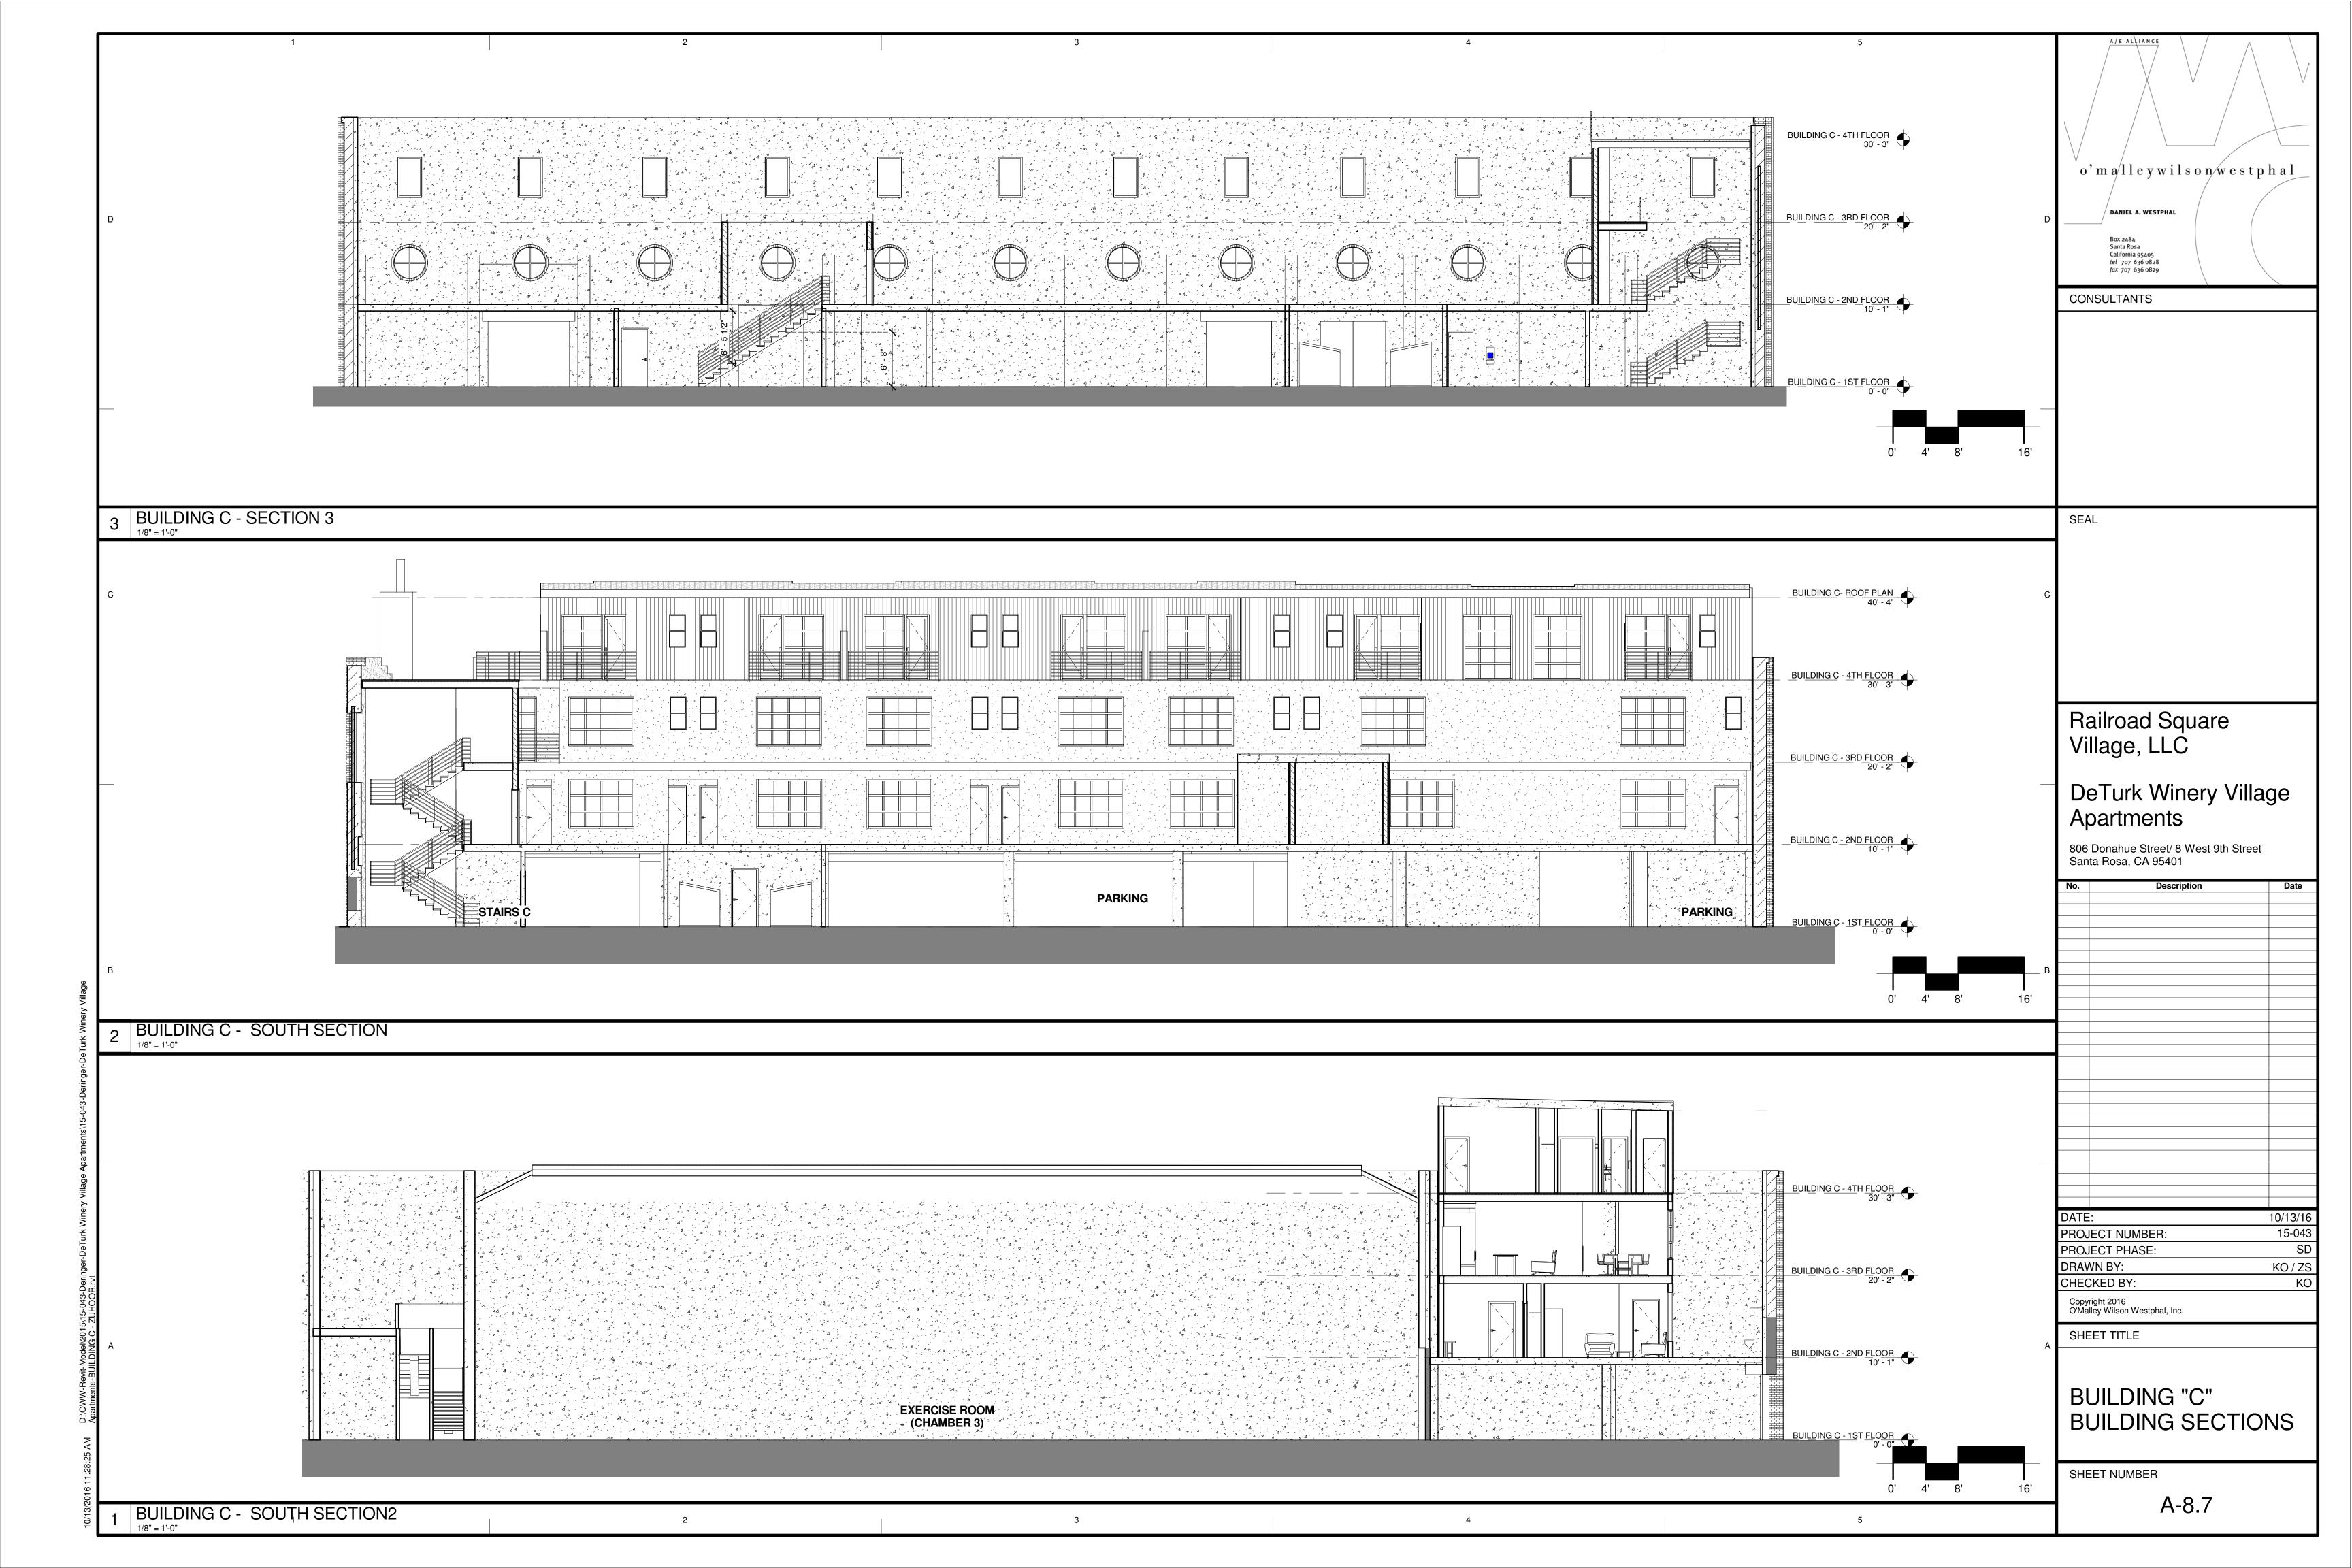

|
|              |                                           | DATE: 10/13/16<br>PROJECT NUMBER: 15-043<br>PROJECT PHASE: SD<br>DRAWN BY: KO / ZS<br>CHECKED BY: KO                                                           |
|              |                                           | A Copyright 2016 O'Malley Wilson Westphal, Inc. SHEET TITLE BUILDING "C" FOURTH FLOOR                                                                          |
|              | 0' 4' 8' 10                               | PLAN<br>SHEET NUMBER                                                                                                                                           |