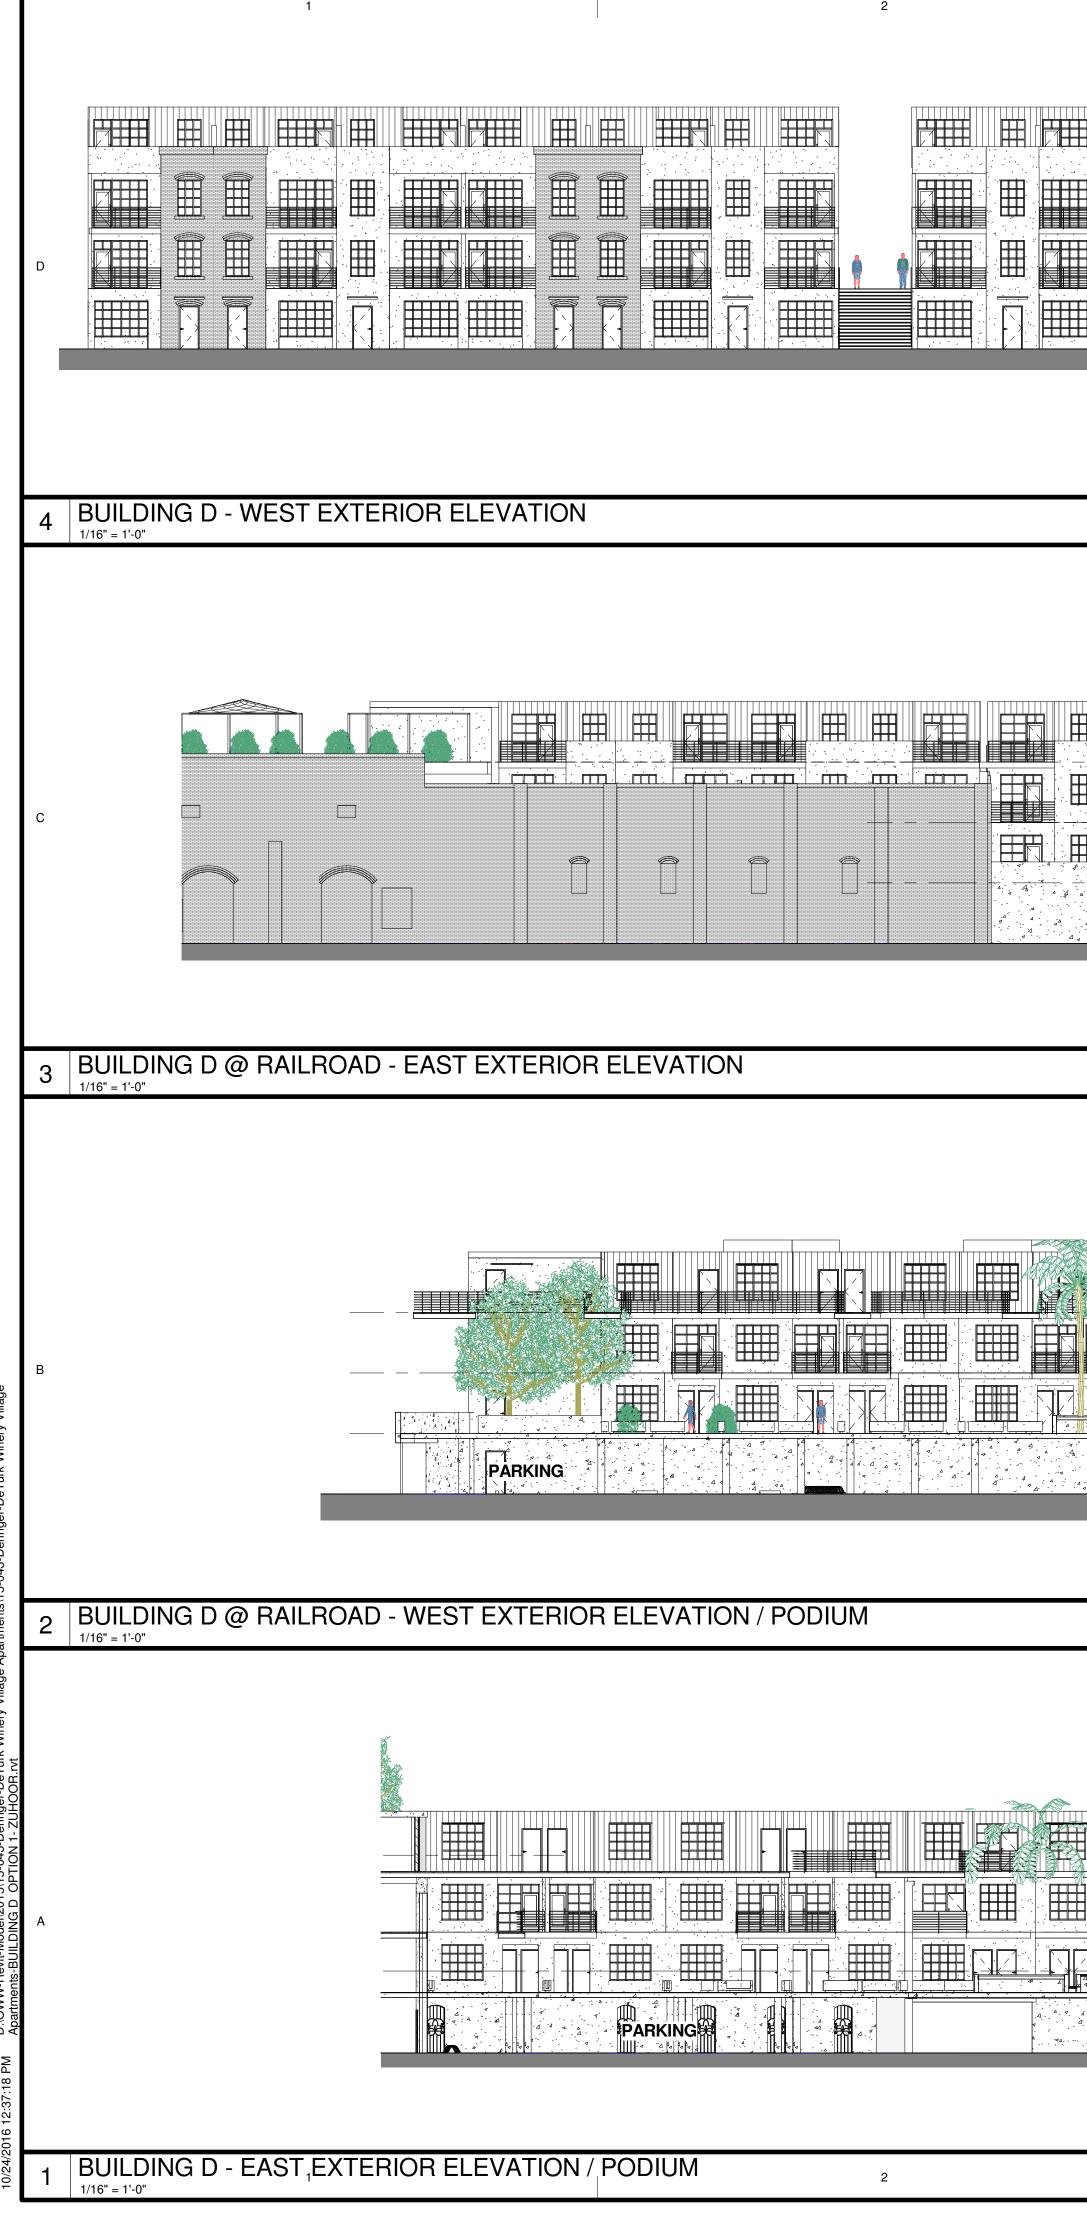

|  | 3 |  |  |  | 4 |          |            |   |
|--|---|--|--|--|---|----------|------------|---|
|  | П |  |  |  |   |          |            |   |
|  |   |  |  |  |   |          |            |   |
|  |   |  |  |  |   | <b>F</b> |            |   |
|  |   |  |  |  |   |          |            |   |
|  |   |  |  |  |   |          | <b>o</b> ¢ |   |
|  |   |  |  |  |   |          |            | _ |

| 4 - 4 - 4 - 4 - 4 - 4 - 4 - 4 - 4 - 4 - | 4 4 4 4 4 4 4 4 4 4 4 4 4 4 4 4 4 4 4 |  |  |  |  |  |  |  |  |  |
|-----------------------------------------|---------------------------------------|--|--|--|--|--|--|--|--|--|
|                                         |                                       |  |  |  |  |  |  |  |  |  |

| PARKING | A A A A A A A A A A A A A A A A A A A |
|---------|