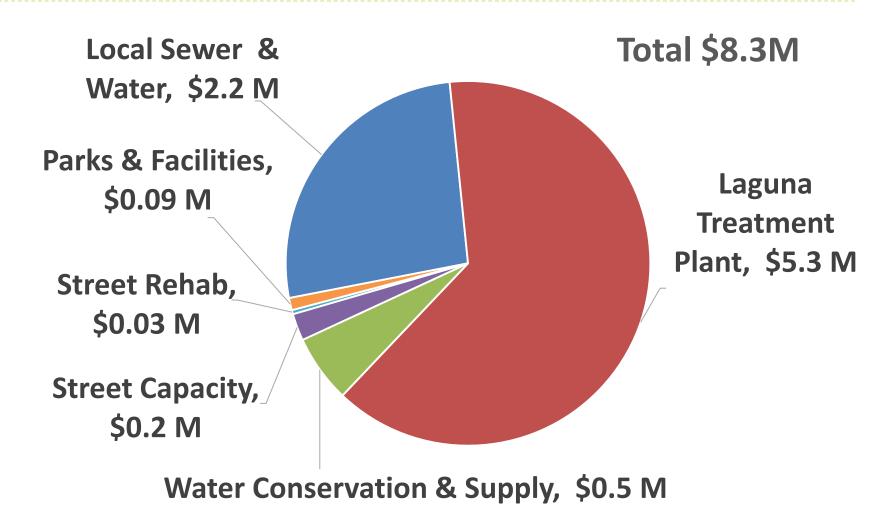

# CIP Expenditure Summary October 1, 2015 through December 31, 2016

- Geysers Pipeline Stabilization- Pine Flat South and Pine Flat North Improvements
- Construction Complete

- Austin Way Area Water and Sewer Improvements
- Construction Complete

- Long Drive and Vicinity Sewer and Water Improvements
- Construction complete

- Summerfield Road and Sonoma Ave Zone 6 and 9 Water Pumper Connections
- Construction complete

- High Strength Waste Receiving Facility
- Construction nearly complete

- Brown Farm Pond Drain to Llano Trunk Sewer
- Construction nearly complete

- Laguna Treatment Plant Primary
   Treatment Structure Upgrade Phase I
- Construction nearly complete