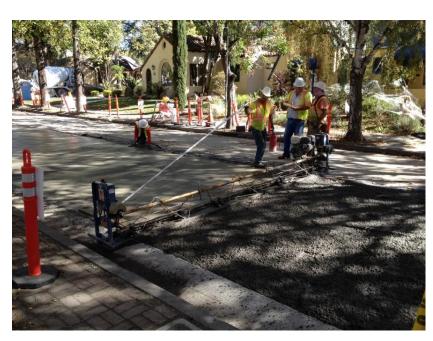

#### **Coming Attractions**

▶ W 6<sup>th</sup> St at Madison St Sewer and Water Improvements