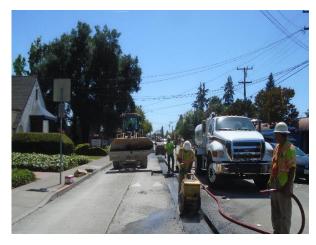

# CIP Expenditure Summary October 1, 2015 through December 31, 2016

- Geysers Pipeline Stabilization- Pine Flat South and Pine Flat North Improvements
- Construction Complete

- Austin Way Area Water and Sewer Improvements
- Construction Complete

- Long Drive and Vicinity Sewer and Water Improvements
- Construction complete

- Summerfield Road and Sonoma Ave Zone 6 and 9 Water Pumper Connections
- Construction complete

- High Strength Waste Receiving Facility
- Construction nearly complete