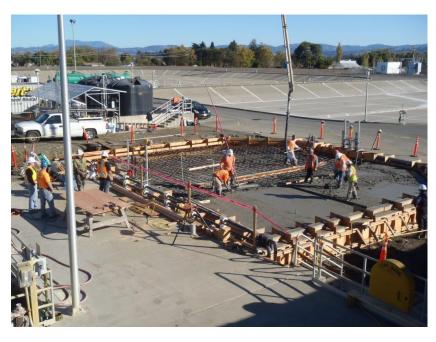

- Brown Farm Pond Drain to Llano Trunk Sewer
- Construction nearly complete

- Laguna Treatment Plant Primary
   Treatment Structure Upgrade Phase I
- Construction nearly complete