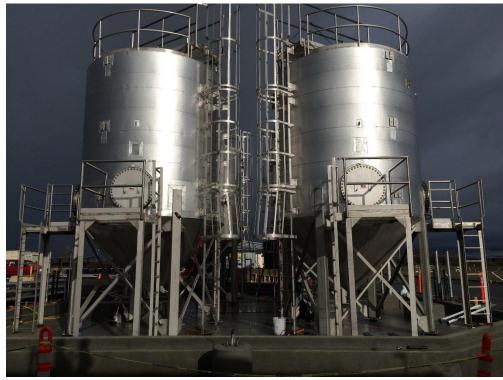

- Long Drive and Vicinity Sewer and Water Improvements
- Construction complete

- Summerfield Road and Sonoma Ave Zone 6 and 9 Water Pumper Connections
- Construction complete

- High Strength Waste Receiving Facility
- Construction nearly complete