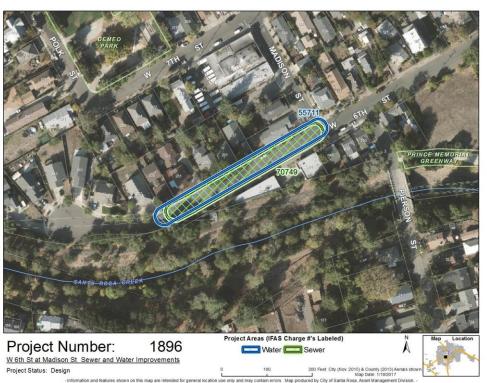

#### **Coming Attractions**

▶ W 6<sup>th</sup> St at Madison St Sewer and Water Improvements