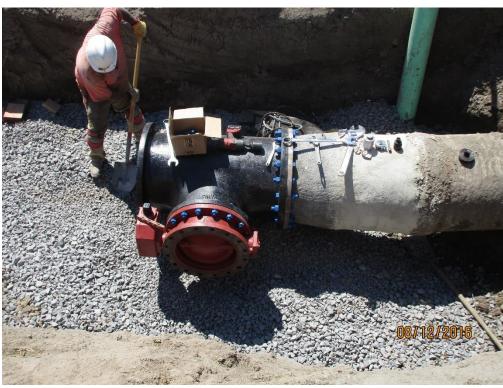

- Long Drive and Vicinity Sewer and Water Improvements
- Construction complete

- Summerfield Road and Sonoma Ave Zone 6 and 9 Water Pumper Connections
- Construction complete

- High Strength Waste Receiving Facility
- Construction nearly complete