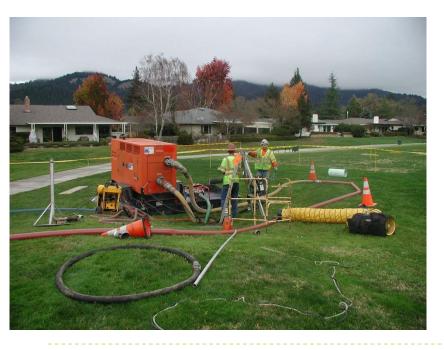

#### **Coming Attractions**

Sewer Main Lining, Manhole and Lateral Rehab at Various Locations 2017