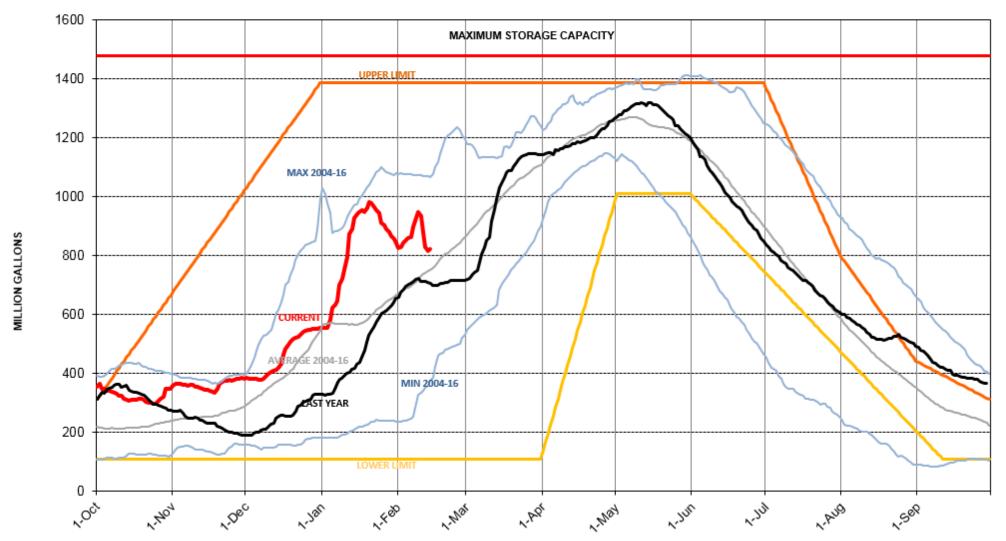

#### Lake Mendocino Water Supply Storage

OUR FUTURE IN EVERY DROP

Normal yr limits & Min/Max/Average 2004-2016 and actual to date

OUR FUTURE IN EVERY DROP