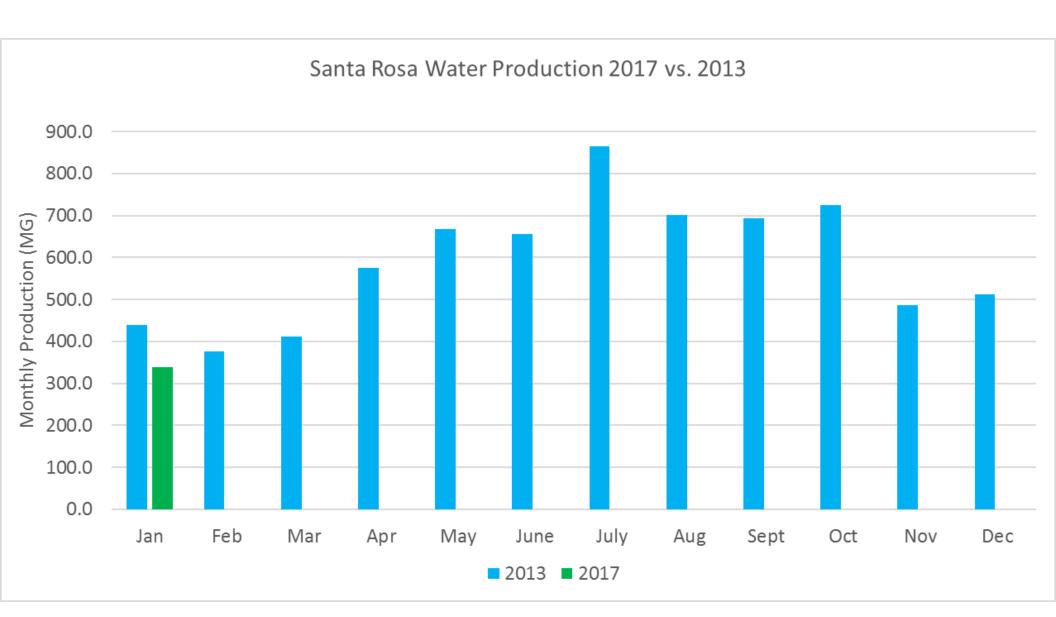

# Water Supply Update

Board of Public Utilities Meeting February 16, 2017

OUR FUTURE IN EVERY DROP