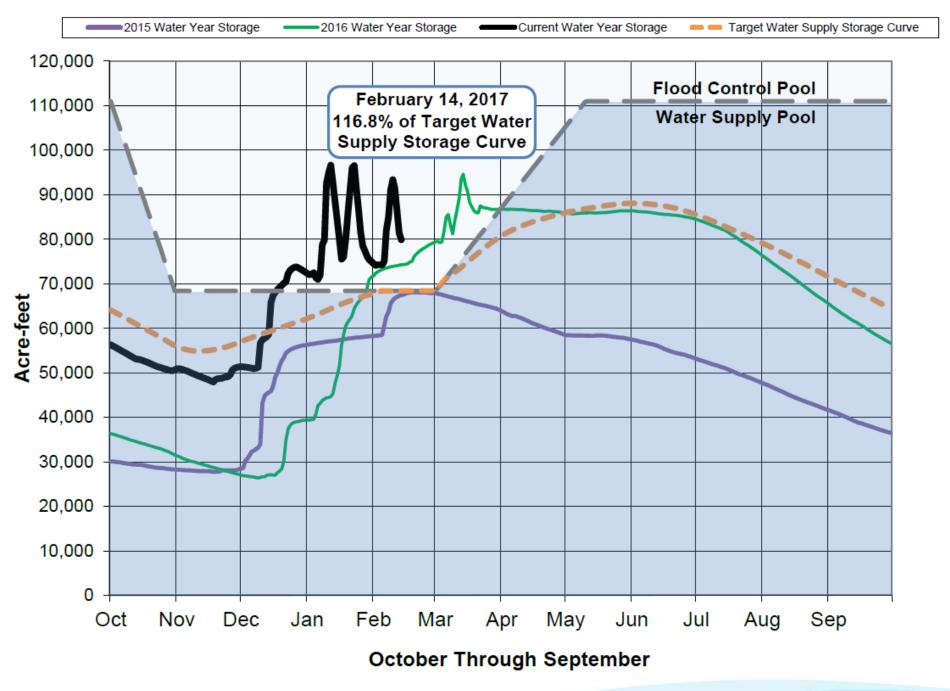

# Water Supply Update

Board of Public Utilities Meeting February 16, 2017



OUR FUTURE IN EVERY DROP

#### Lake Mendocino Water Supply Storage



#### **Lake Sonoma Water Supply Storage**



## **Emergency Regulation**

- Feb 8<sup>th</sup> State Water Board Meeting
  - Extended to May 2017
  - If the regulation remains in effect on May 1, schedule a board meeting in May 2017 to consider repealing the regulation based on hydrologic and supply conditions at the end of the rainy season



OUR FUTURE IN EVERY DROP



Normal yr limits & Min/Max/Average 2004-2016 and actual to date















OUR FUTURE IN EVERY DROP



### Wet Weather Flow Comparison

January 2017 average flow 37.3 MGD

January 2011 average flow 21.7 MGD