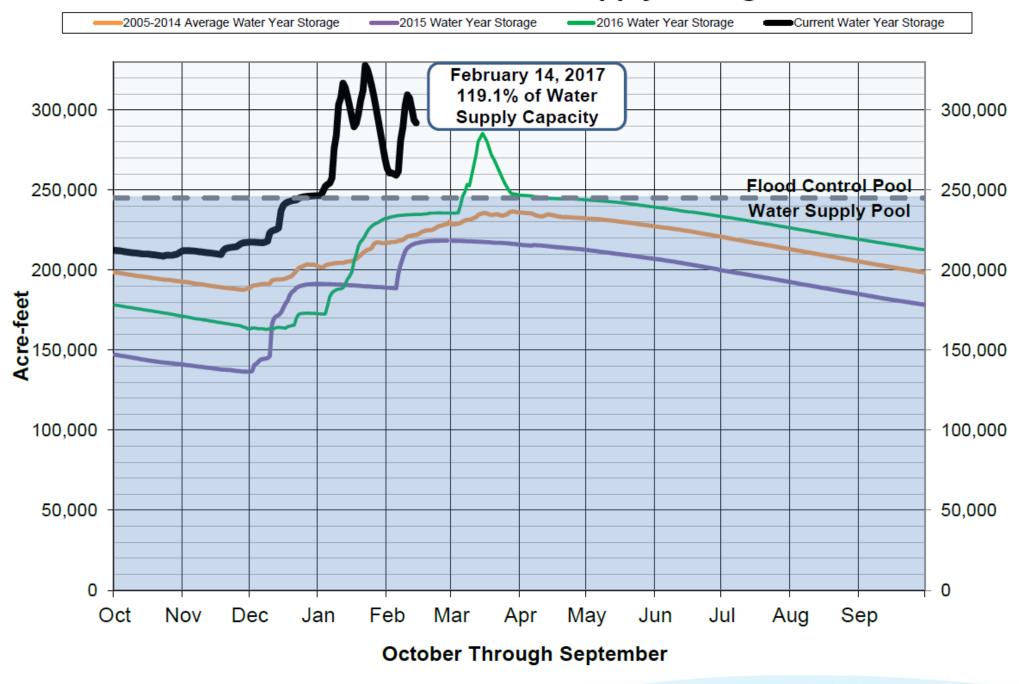

# Water Supply Update

Board of Public Utilities Meeting February 16, 2017



OUR FUTURE IN EVERY DROP

#### Lake Mendocino Water Supply Storage



#### **Lake Sonoma Water Supply Storage**



## **Emergency Regulation**

- Feb 8<sup>th</sup> State Water Board Meeting
  - Extended to May 2017
  - If the regulation remains in effect on May 1, schedule a board meeting in May 2017 to consider repealing the regulation based on hydrologic and supply conditions at the end of the rainy season



OUR FUTURE IN EVERY DROP



Normal yr limits & Min/Max/Average 2004-2016 and actual to date















OUR FUTURE IN EVERY DROP



### Wet Weather Flow Comparison

January 2017 average flow 37.3 MGD

January 2011 average flow 21.7 MGD