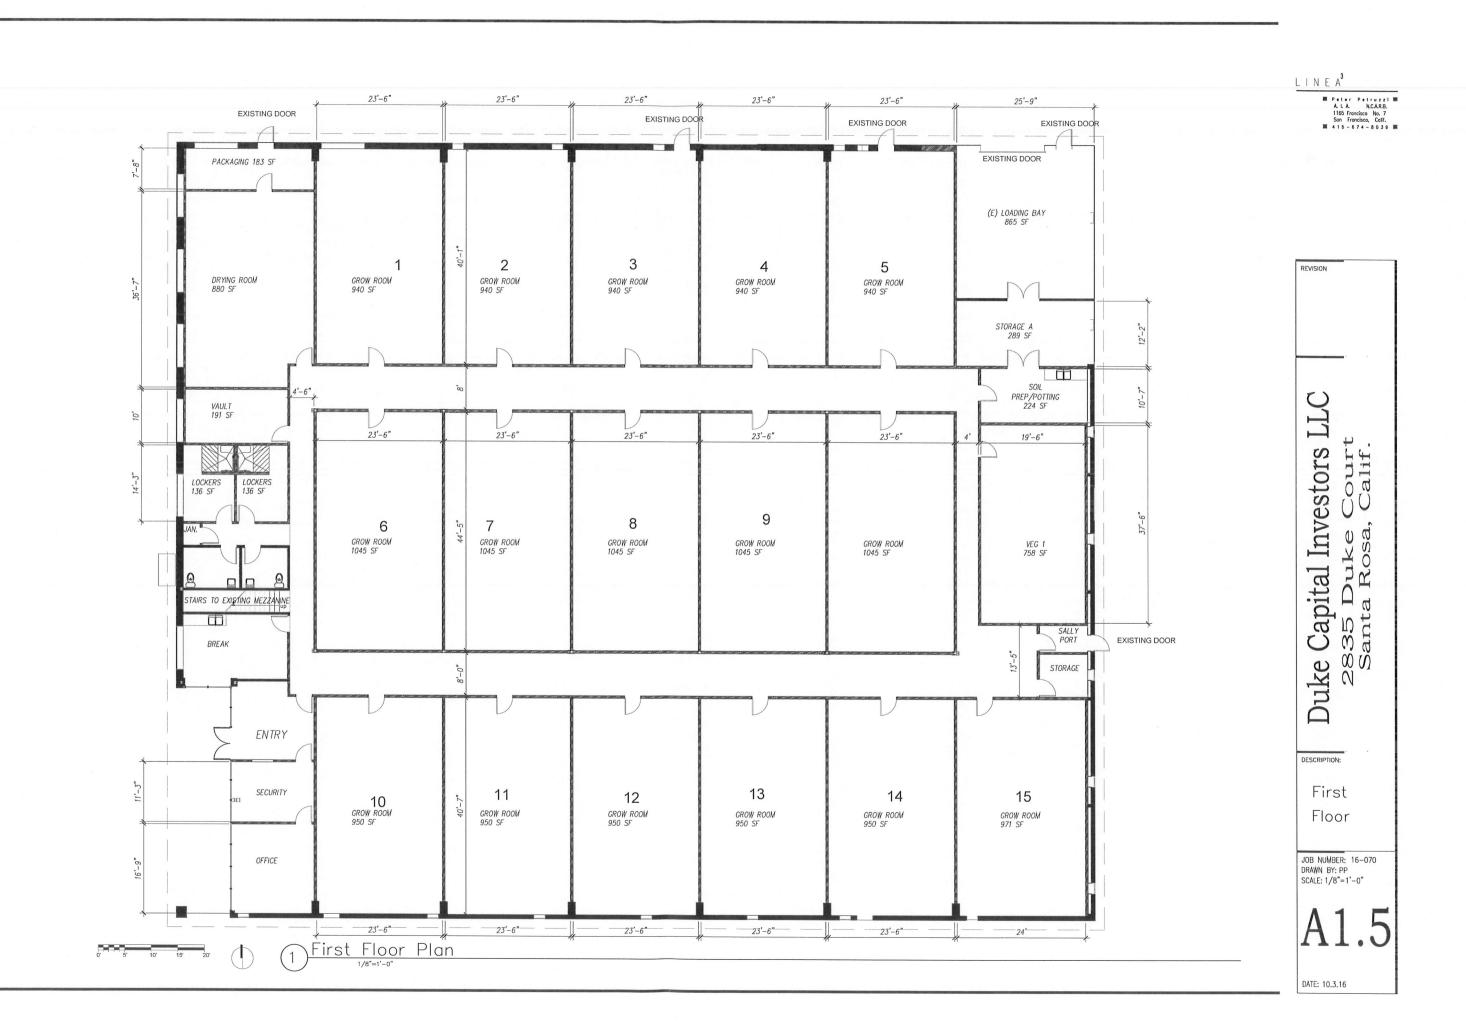

5402

OCT 0 3 2016

DEPARTMENT OF COMMUNITY DEVELOPMENT



North Elevation

2 West Elevation

(4) North Fence Line

(6) Typical Site Landscaping

LINEA<sup>3</sup>

Peter Petruzzi

A.I.A. N.C.A.R.B.

1165 Francisco No. 7

Son Francisco, Colif.

4 1 5 - 6 7 4 - 8 0 3 9

REVISION

Duke Capital Investors LLC 2835 Duke Court Santa Rosa, Calif.

DESCRIPTION:

Photographs

JOB NUMBER: 16-070 DRAWN BY: PP SCALE: 1/8"=1'-0"

A1.0

DATE: 9.16.16

OTICE: 4 -- Land of the



(1) Vicinity Map



Duke Capital Investors LLC 2835 Duke Court Santa Rosa, Calif.

DESCRIPTION:

Vicinity Map

JOB NUMBER: 16-070 DRAWN BY: PP SCALE: Graphic

A1.2

DATE: 8.27.16

JOB NUMBER: 16-070 DRAWN BY: PP SCALE: Graphic

DATE: 8.27.16



Imagery ©2016 Google, Map data ©2016 Google

200 ft

Context Map- with 600' radius





this Drawing is the property of the Architect and may be used only for this

OTICE: As an instrument of service, this Drawing is the property of the Project. Monthodison to this Drawing may be made only by the



DATE: 9.16.16