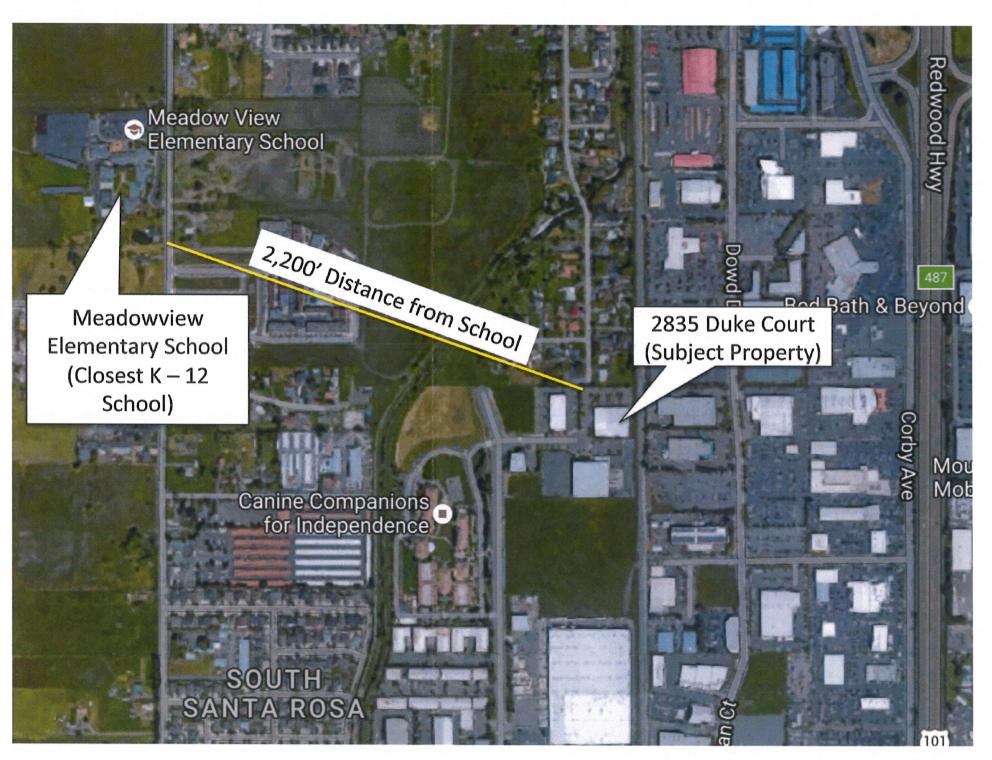

Duke Capital Investors LLC 2835 Duke Court Santa Rosa, Calif.

DESCRIPTION:

Vicinity Map

JOB NUMBER: 16-070 DRAWN BY: PP SCALE: Graphic

A1.2

DATE: 8.27.16

JOB NUMBER: 16-070 DRAWN BY: PP SCALE: Graphic

DATE: 8.27.16