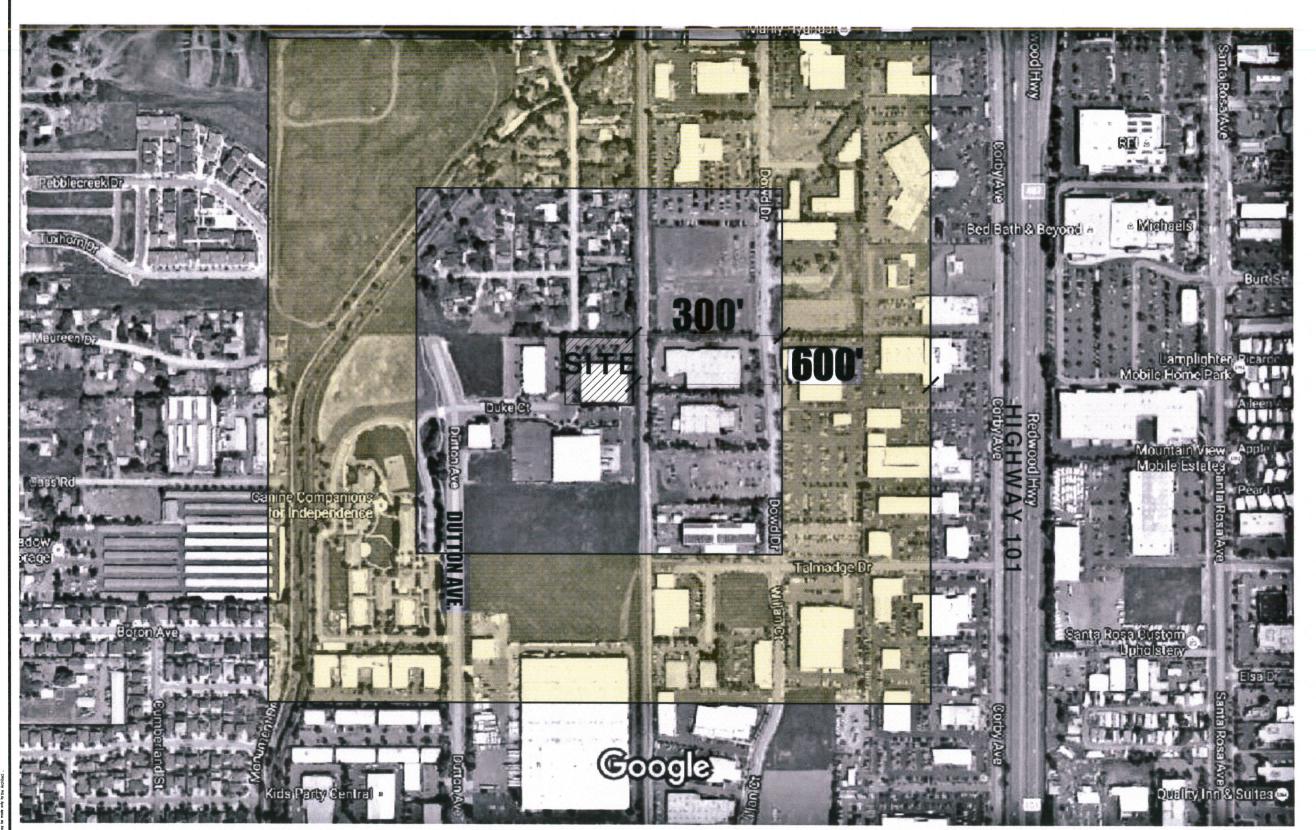

Imagery ©2016 Google, Map data ©2016 Google

200 ft

Context Map- with 600' radius

this Drawing is the property of the Architect and may be used only for this

OTICE: As an instrument of service, this Drawing is the property of the Project. Monthodison to this Drawing may be made only by the