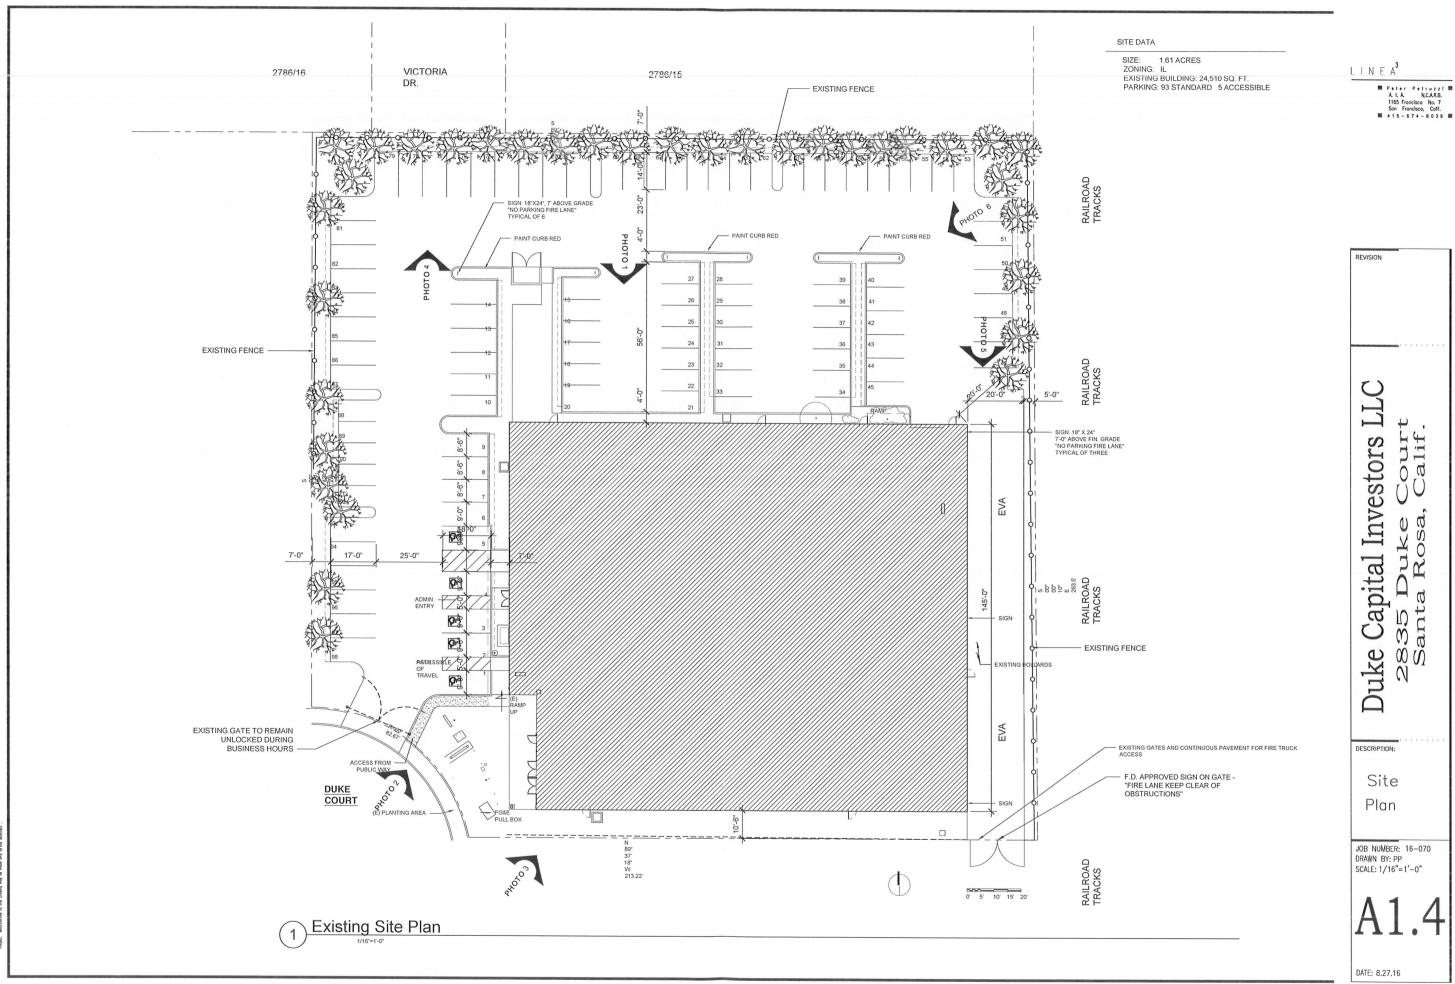

95402

OCT 0 3 2016

DEPARTMENT OF COMMUNITY DEVELOPMENT



North Elevation

2 West Elevation

(4) North Fence Line

(6) Typical Site Landscaping

LINEA<sup>3</sup>

Peter Petruzzi

A.I.A. N.C.A.R.B.

1165 Francisco No. 7

Son Francisco, Colif.

4 1 5 - 6 7 4 - 8 0 3 9

REVISION

Duke Capital Investors LLC 2835 Duke Court Santa Rosa, Calif.

DESCRIPTION:

Photographs

JOB NUMBER: 16-070 DRAWN BY: PP SCALE: 1/8"=1'-0"

A1.0

DATE: 9.16.16

OTICE: 4 -- Land of the



(1) Vicinity Map



Duke Capital Investors LLC 2835 Duke Court Santa Rosa, Calif.

DESCRIPTION:

Vicinity Map

JOB NUMBER: 16-070 DRAWN BY: PP SCALE: Graphic

A1.2

DATE: 8.27.16

JOB NUMBER: 16-070 DRAWN BY: PP SCALE: Graphic

DATE: 8.27.16



Imagery ©2016 Google, Map data ©2016 Google

200 ft

Context Map- with 600' radius





this Drawing is the property of the Architect and may be used only for this

OTICE: As an instrument of service, this Drawing is the property of the Project. Monthodison to this Drawing may be made only by the



DATE: 9.16.16