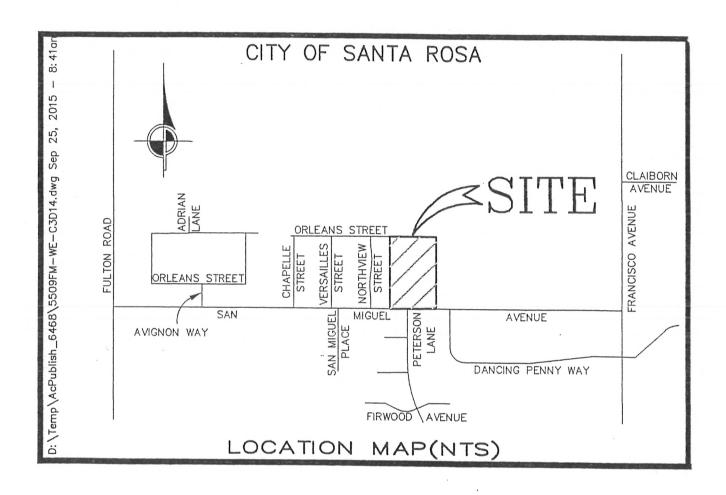

Wildflower Subdivision is located on the north side of San Miguel Avenue, west of Francisco Avenue and east of Fulton Road and 3.45 acres will be subdivided into 29 lots.

The City Engineer shall approve or deny the final map within 10 working days following the City Council meeting of February 28, 2017.