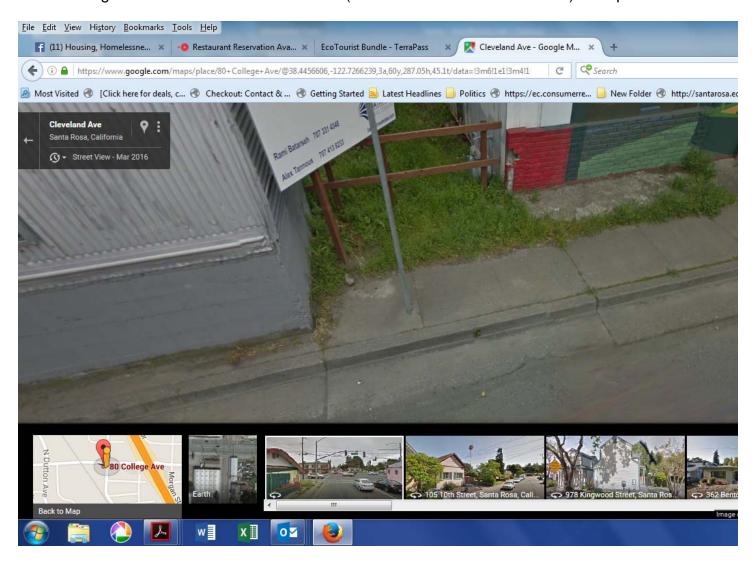

One comment, if the property involved covers the area where the sidewalk disappears on Cleveland, we need to get the sidewalk back on that side (west side of Cleveland Avenue). See photo below.

Denise Hill