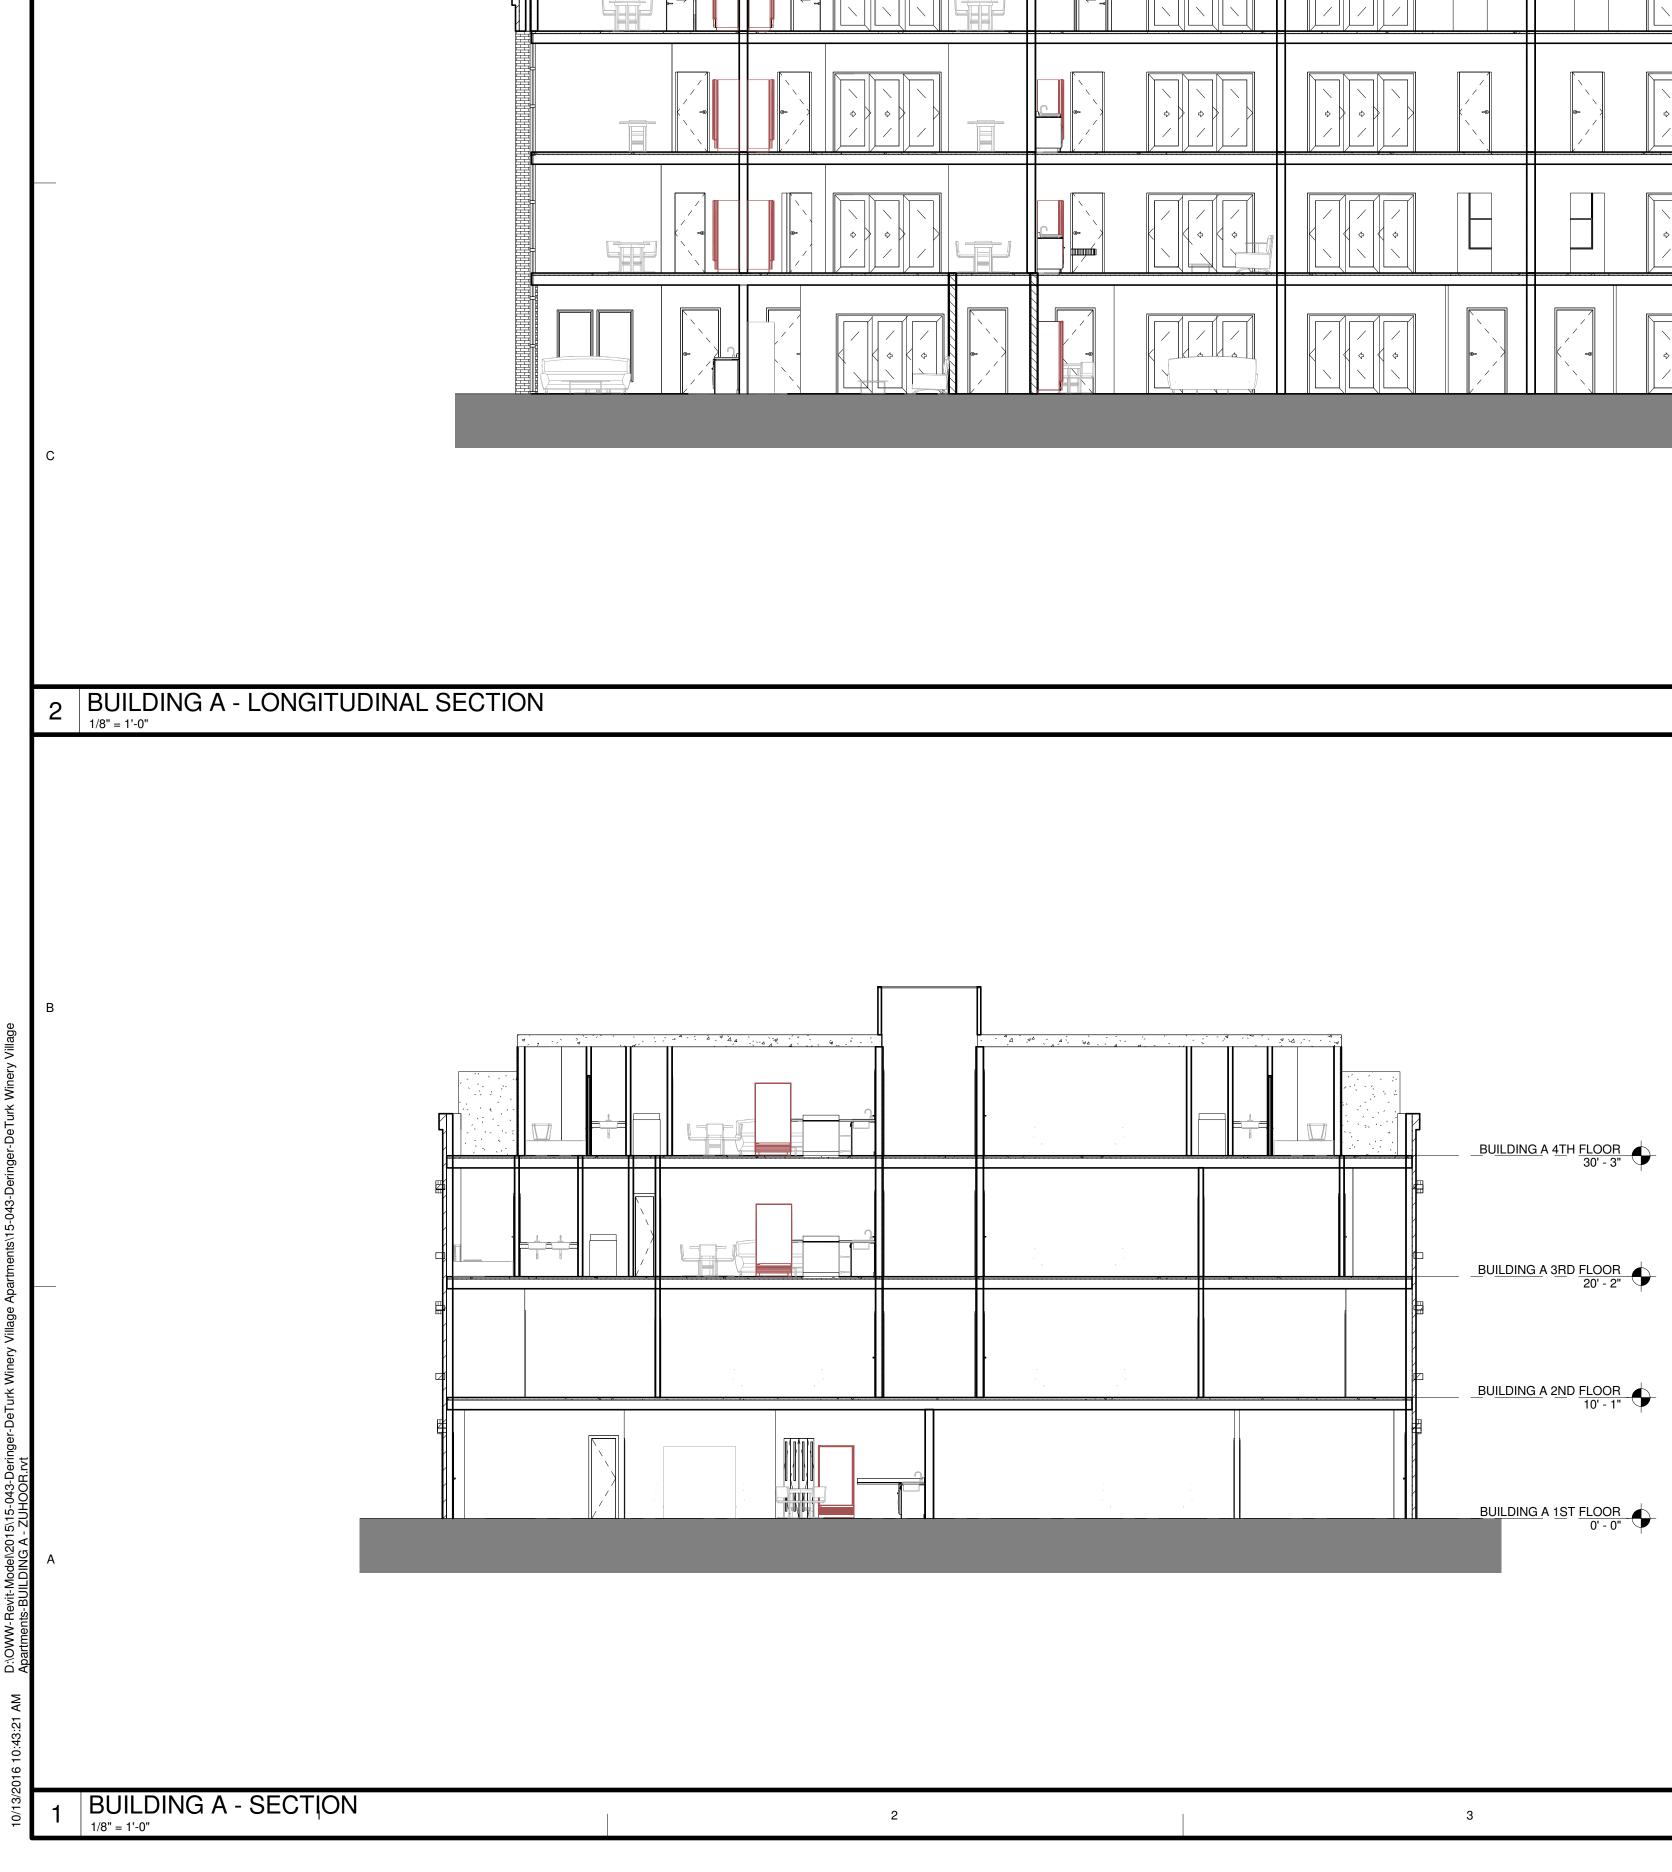

|  | BUILDING A_4TH FLOOR<br>30' - 3" |
|--|----------------------------------|
|  |                                  |
|  | BUILDING A 3RD FLOOR<br>20' - 2" |
|  |                                  |
|  | BUILDING A 2ND FLOOR<br>10' - 1" |
|  |                                  |
|  |                                  |
|  | BUILDING A_1ST FLOOR<br>0' - 0"  |