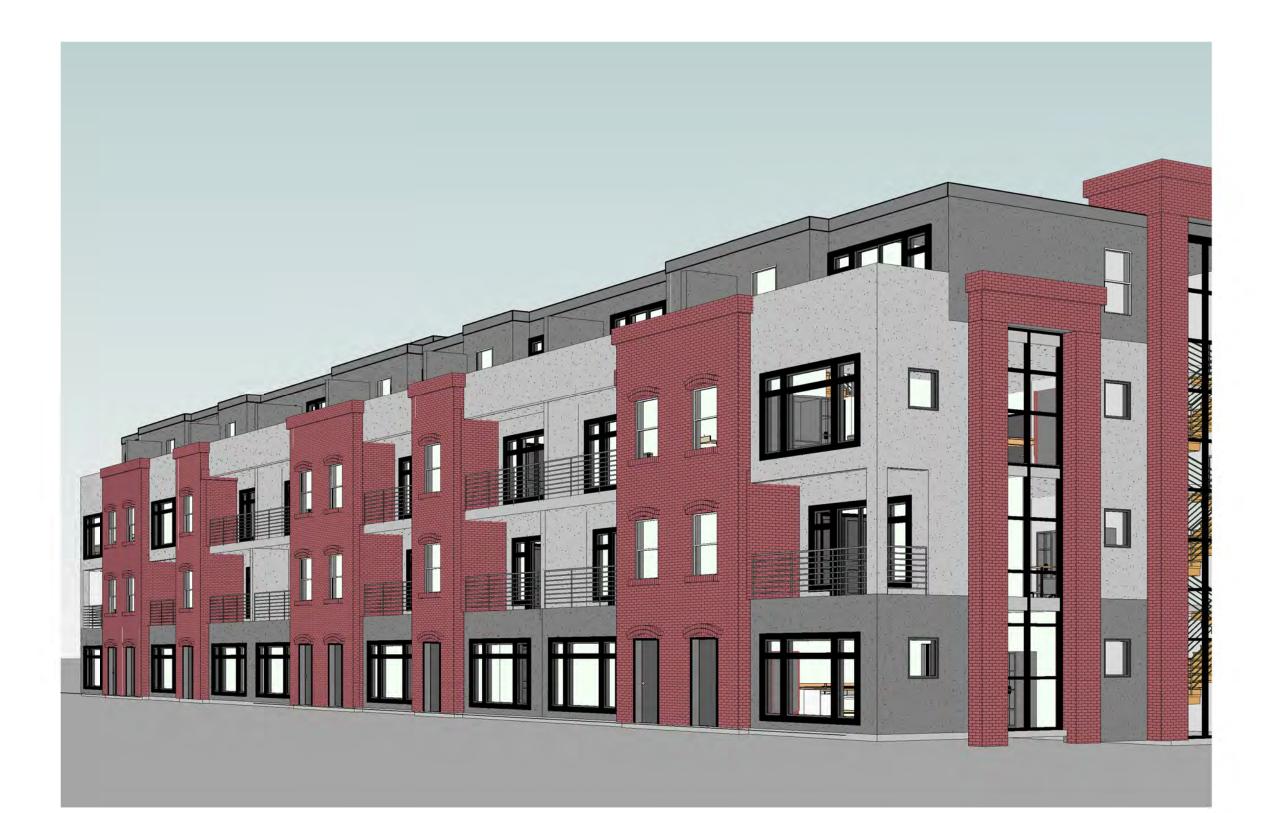

## 3D View BLDG A donahue

3D View Bldg. A Donahue & 8th

3D View Bldg B Railroad & 8th

{3D}

| D | o'm alle y wils on westp<br>DANIEL A. WESTPHAL<br>Box 2484<br>Santa Rosa<br>California 95405<br>tel 707 636 0829<br>CONSULTANTS                                        | h a l                                     |
|---|------------------------------------------------------------------------------------------------------------------------------------------------------------------------|-------------------------------------------|
| O | SEAL                                                                                                                                                                   |                                           |
|   | Railroad Square<br>Village, LLCDeTurk Winery Villa<br>Apartments806 Donahue Street/ 8 West 9th Street<br>Santa Rosa, CA 95401No.Description                            | ge<br>Date                                |
| В |                                                                                                                                                                        |                                           |
| A | DATE:<br>PROJECT NUMBER:<br>PROJECT PHASE:<br>DRAWN BY:<br>CHECKED BY:<br>Copyright 2016<br>O'Malley Wilson Westphal, Inc.<br>SHEET TITLE<br>BUILDING "A" 3D<br>IMAGES | 10/24/16<br>15-043<br>SD<br>KO / ZS<br>KO |
|   | SHEET NUMBER<br>A-6.10                                                                                                                                                 |                                           |