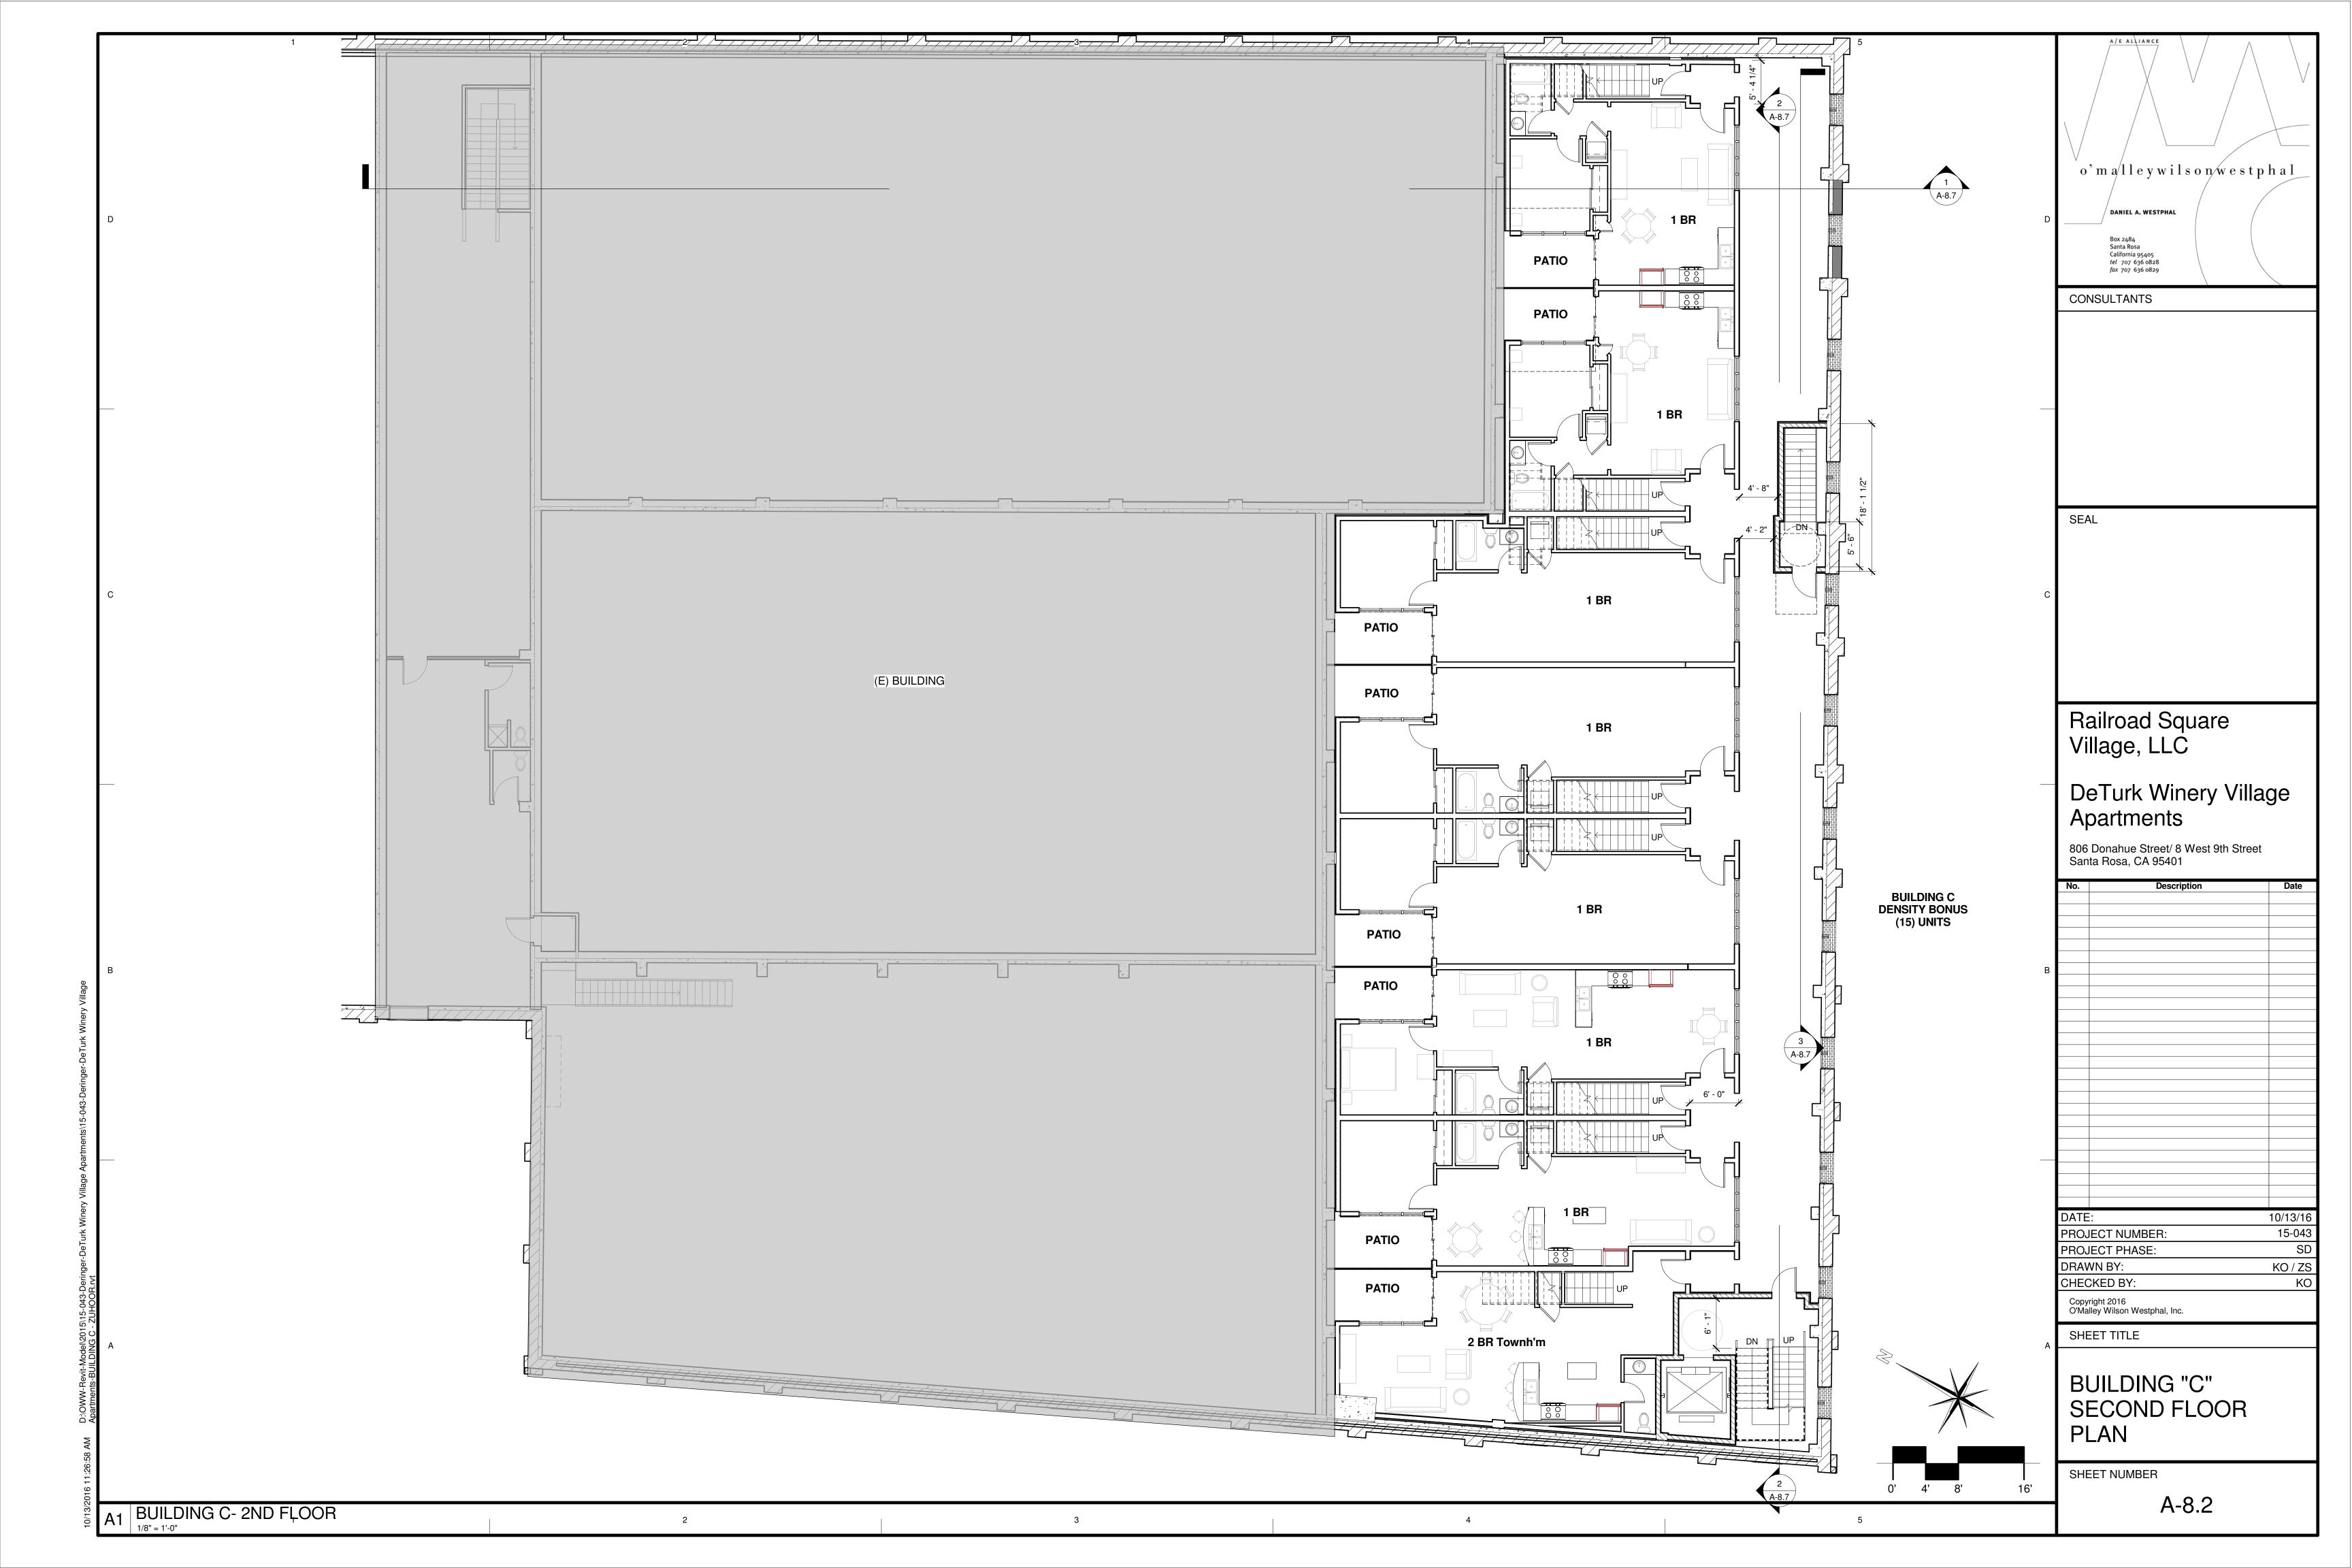

|       |
| STAIRS<br>Grand t |                      | 9 SF<br>72 SF |            |                        |            |          |        |                                                   |       |
| Granu l           | J. 17, J             | 01            |            |                        |            |          | /      | *                                                 |       |
|                   |                      |               |            |                        |            |          |        |                                                   |       |
|                   |                      |               |            |                        |            |          |        |                                                   |       |







| 5<br>D                                    | o'malleywilsonwestphal<br>DANIEL A. WESTPHAL<br>Box 2484<br>Santa Rosa<br>California 95405<br>tel 707 636 0829<br>CONSULTANTS