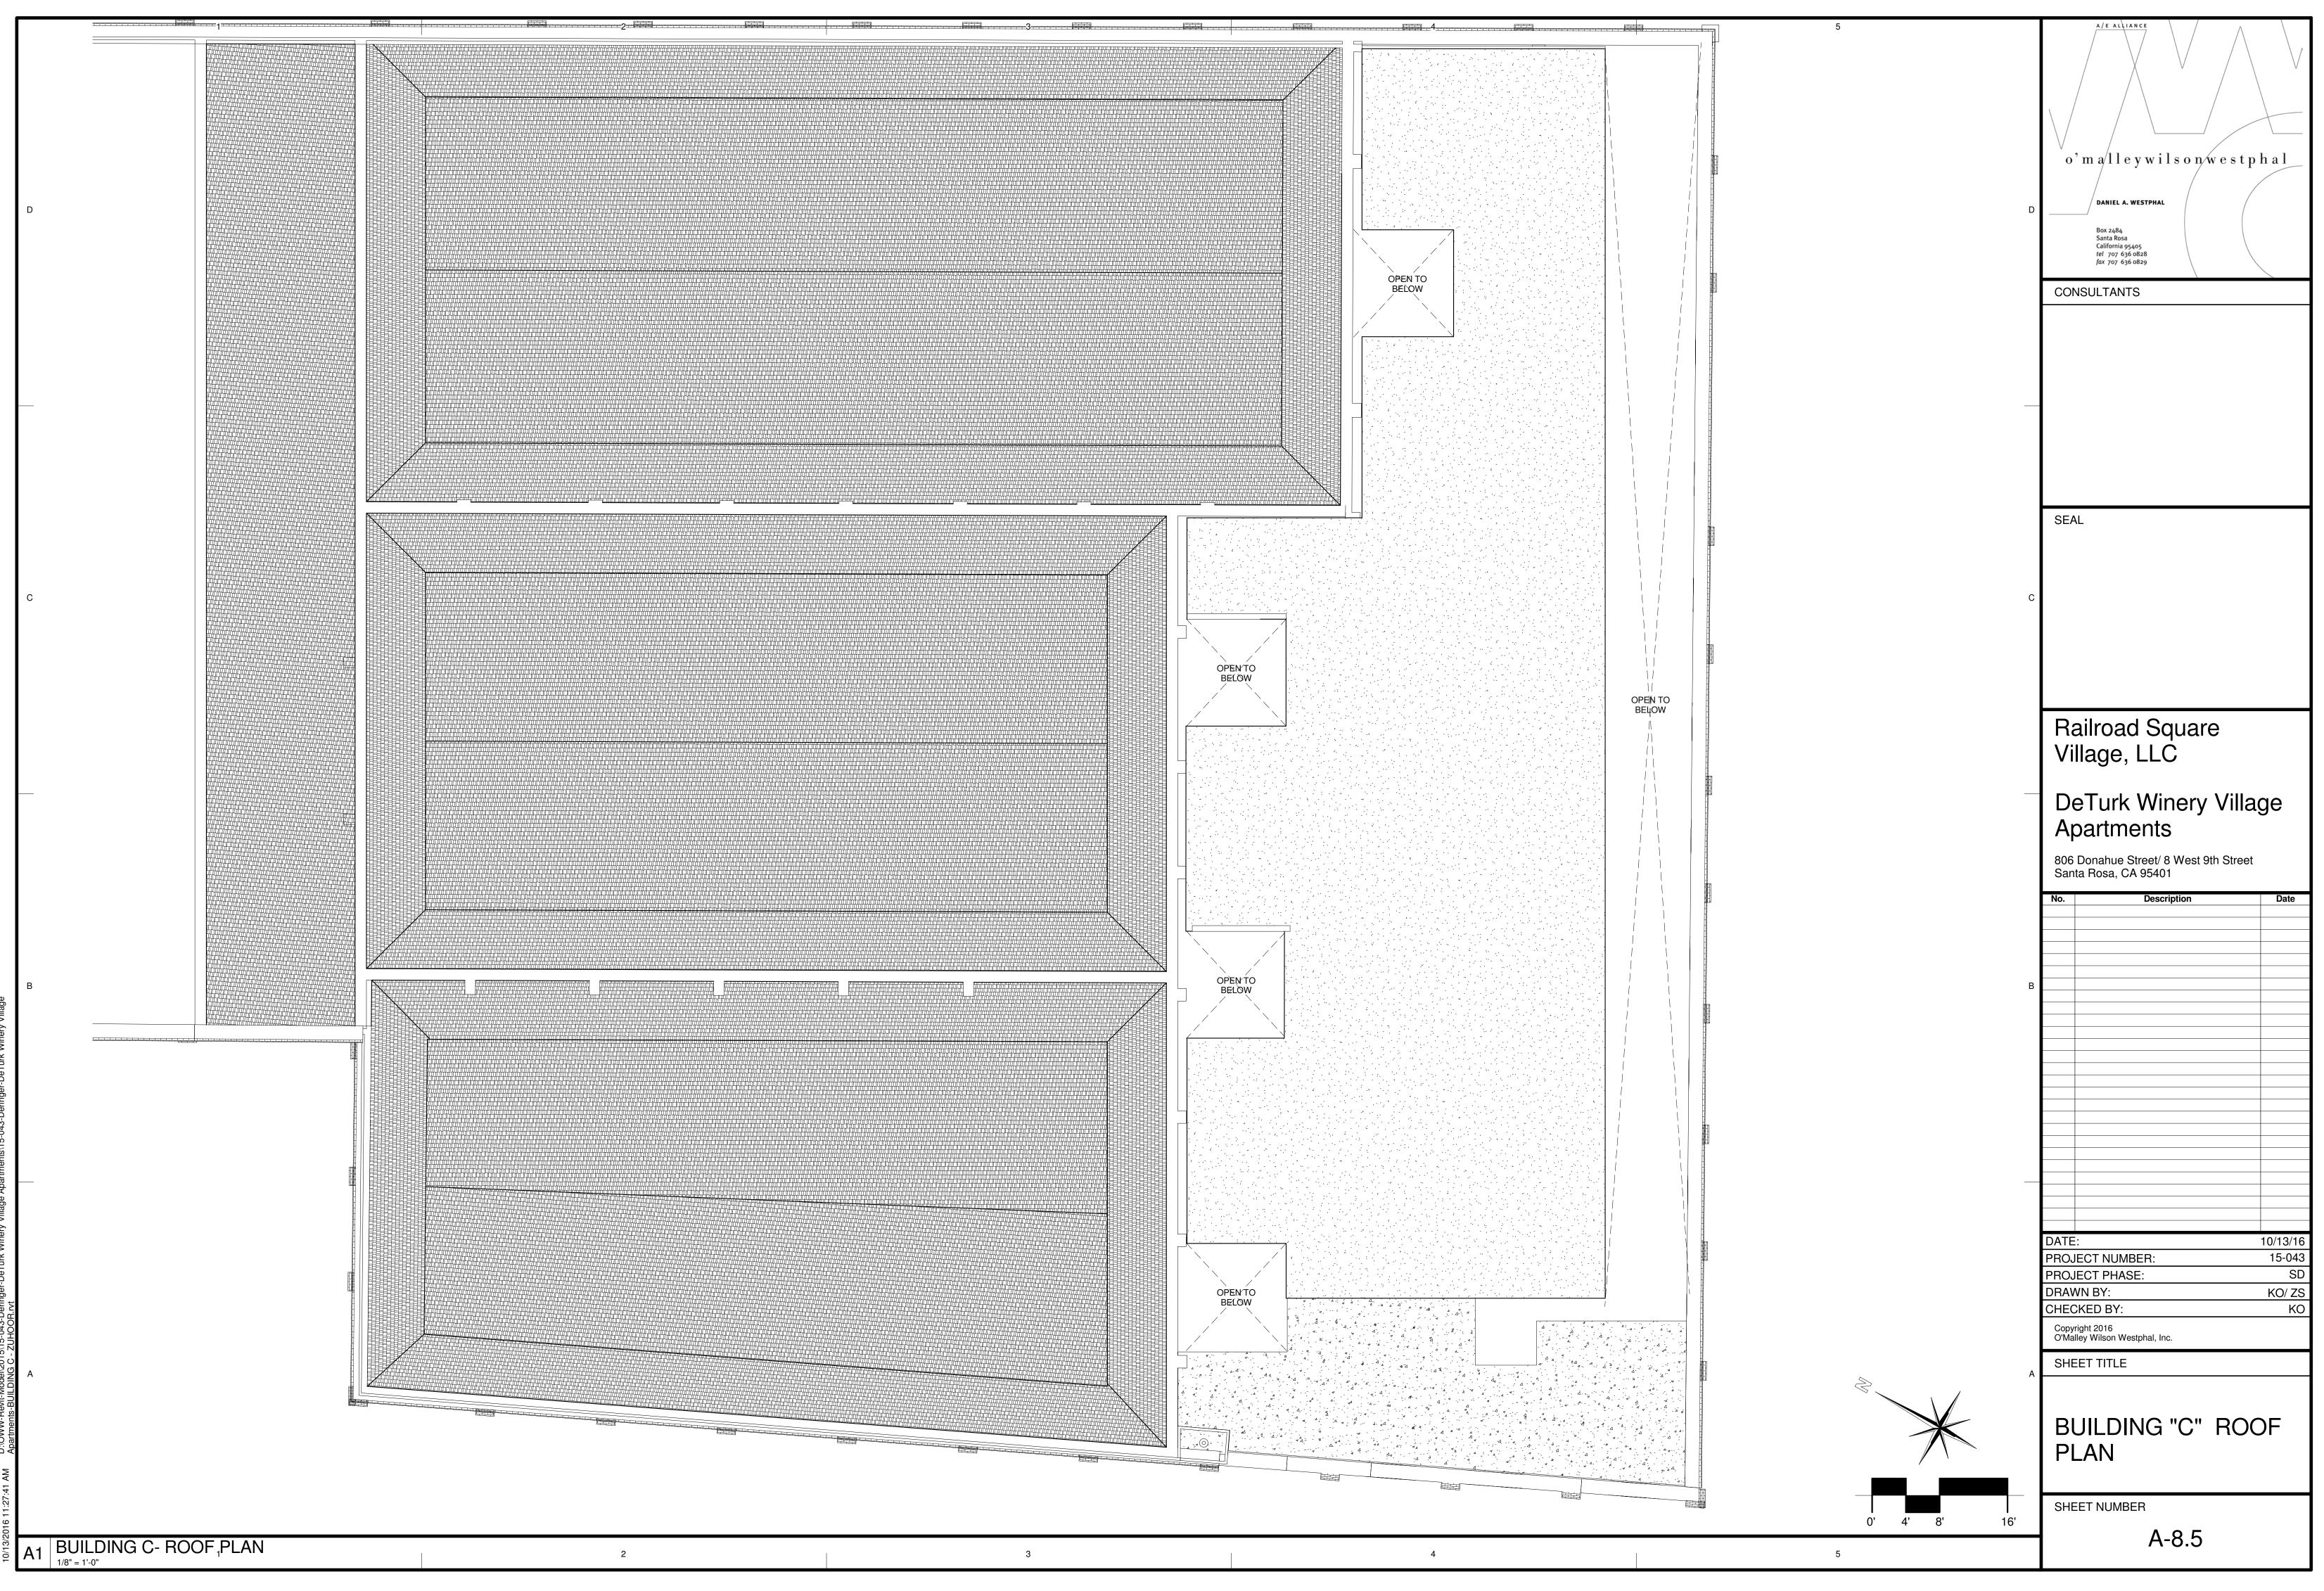

- 4 - 4<sup>4</sup>

| A | - 4 A | a | · 4 · · · · · · · · · · · · · · · · · · |  | 4 |  | ··· • · · · · · · · · · · · · · · · · · | <u>`</u> |
|---|-------|---|-----------------------------------------|--|---|--|-----------------------------------------|----------|
|   |       |   |                                         |  |   |  |                                         |          |
|   |       |   |                                         |  |   |  |                                         | 2        |
|   |       |   |                                         |  |   |  |                                         |          |
|   |       |   |                                         |  |   |  | 0                                       |          |