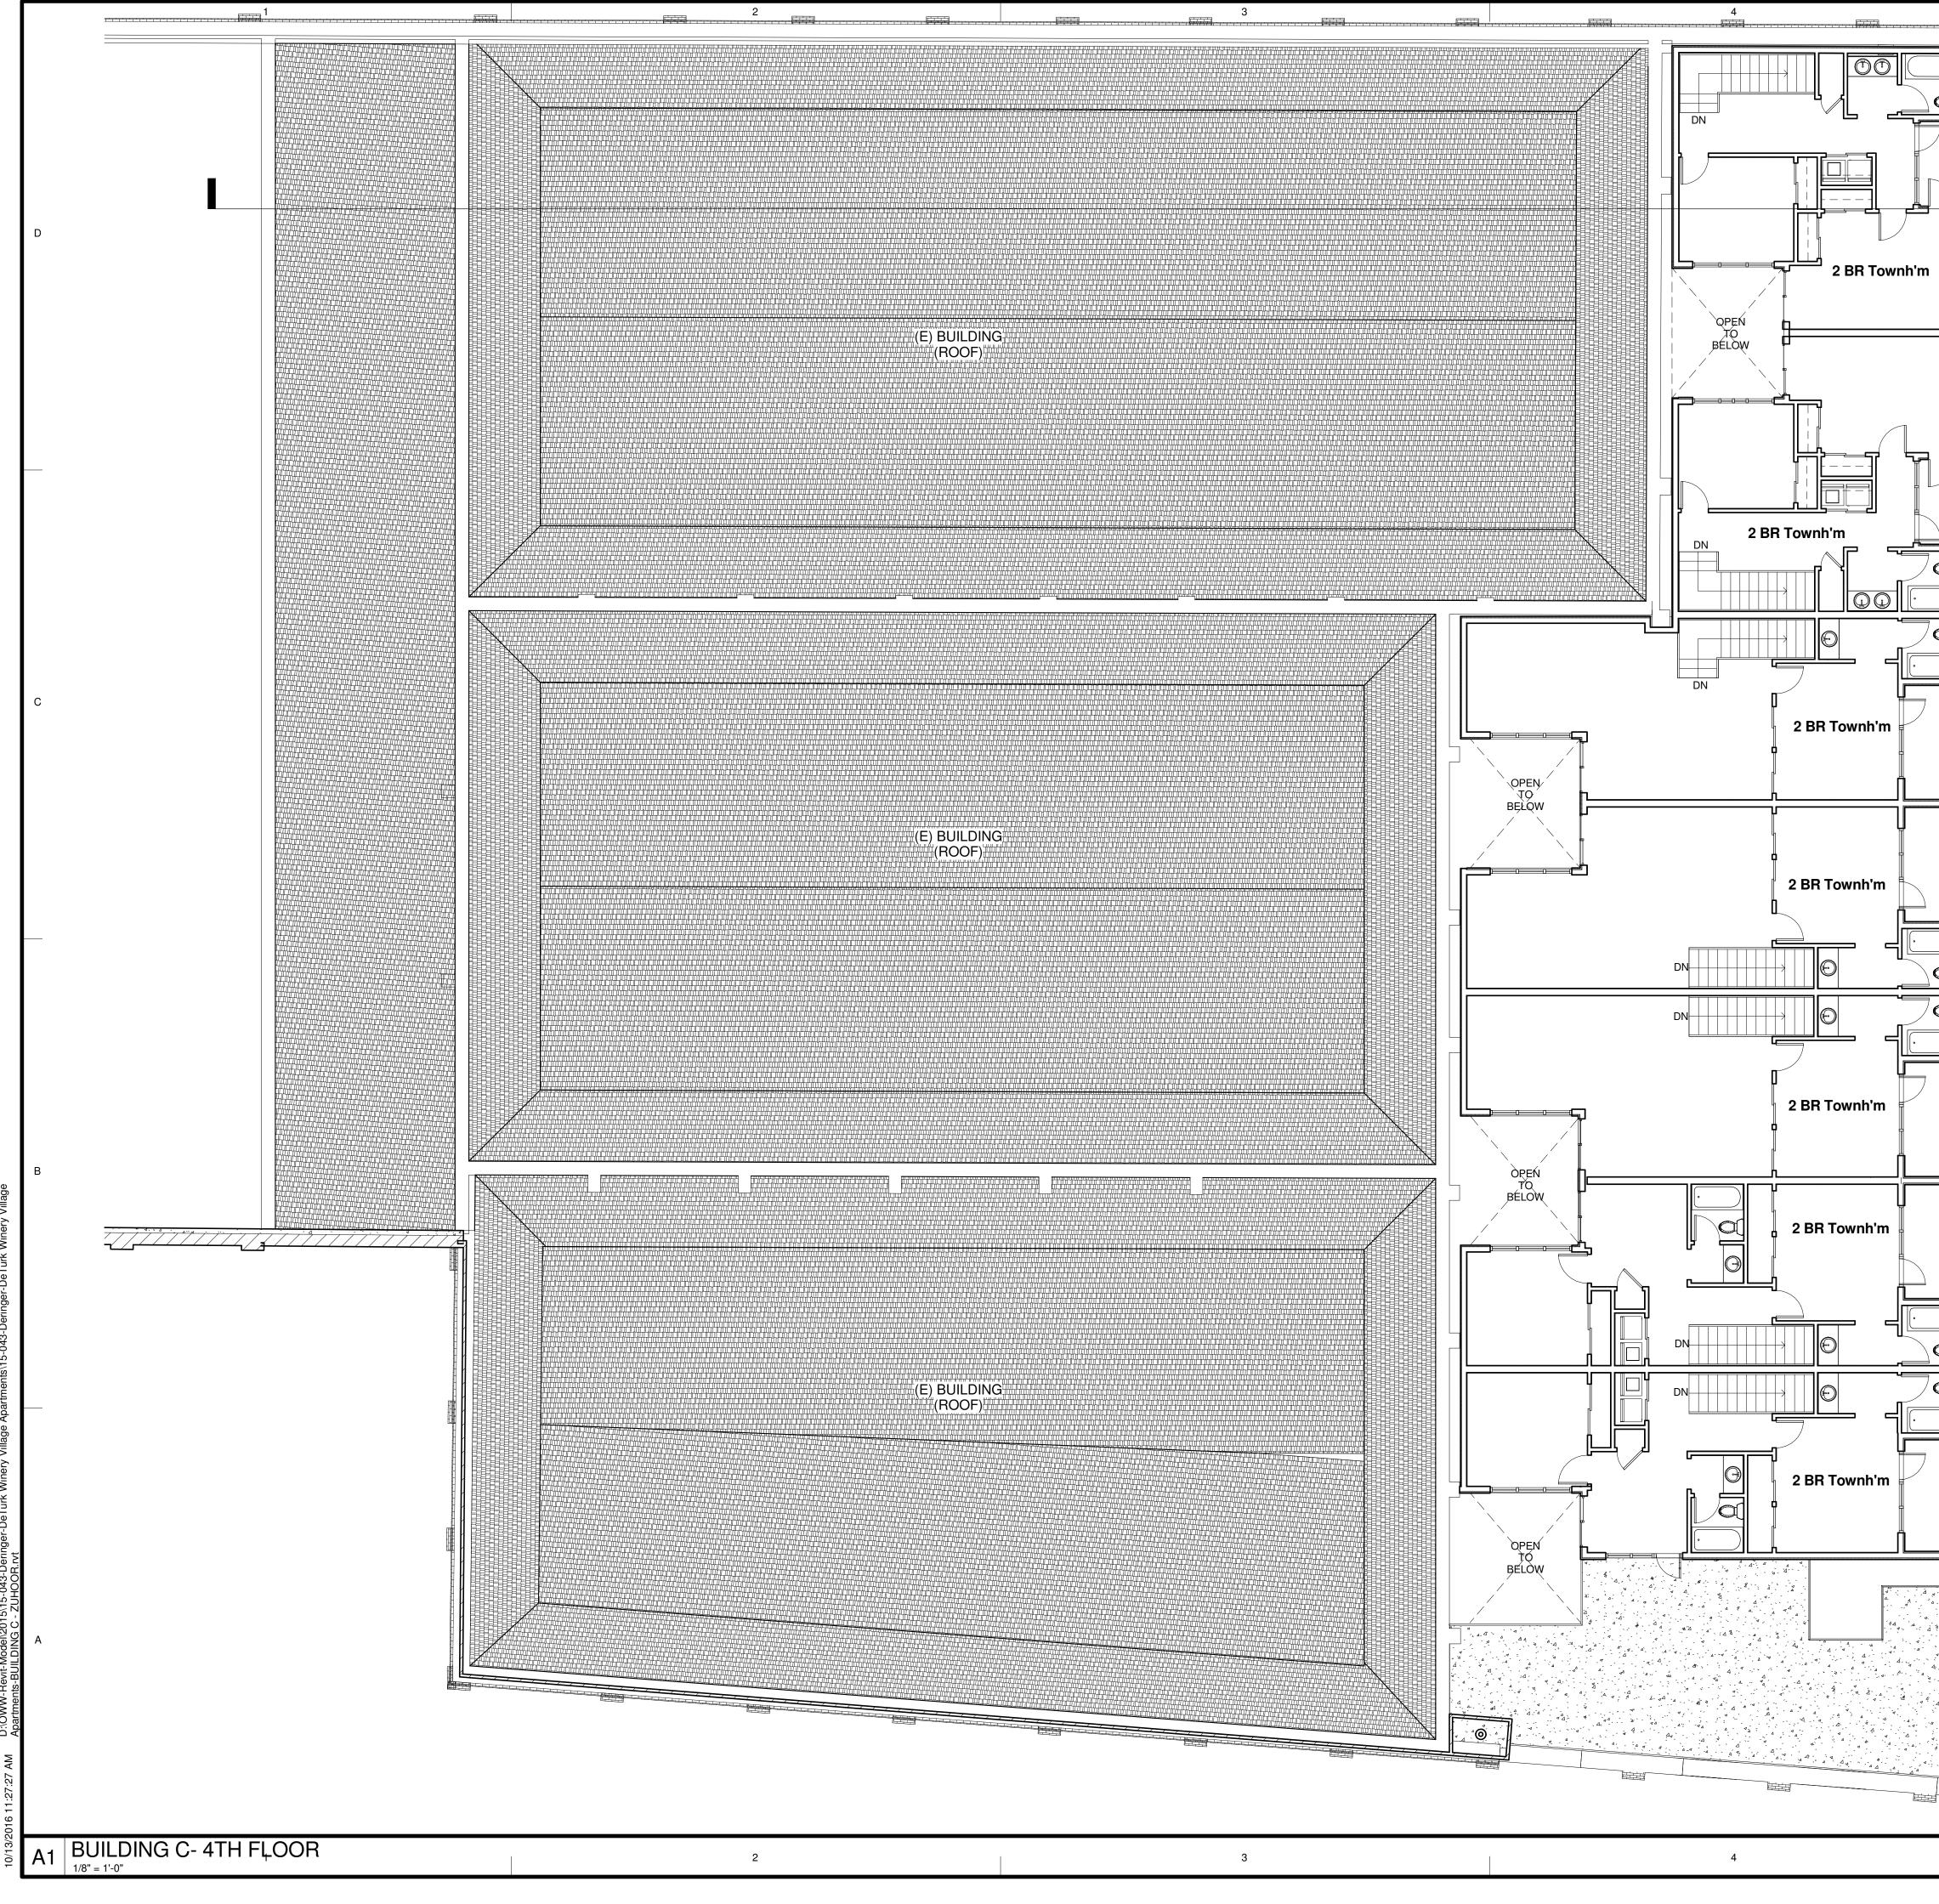

: 10/13/16<br>PROJECT NUMBER: 15-043<br>PROJECT PHASE: SD<br>DRAWN BY: KO / ZS<br>CHECKED BY: KO<br>Copyright 2016<br>O'Malley Wilson Westphal, Inc.<br>SHEET TITLE<br>BUILDING "D" ROOF<br>PLAN<br>SHEET NUMBER<br>A-9.5                                                                                                                                                                                                                                                                                                                                                                                                                                                                                                                                                                                                    |



| · 2<br>A-8.7 | 5<br>Attachment 4c                        |                                                                                                                                                              |
|--------------|-------------------------------------------|--------------------------------------------------------------------------------------------------------------------------------------------------------------|
|              | 1<br>A-8.7                                | O' m a/ll e y wils on westphal<br>D D D D Box 2484 Santa Rosa California 95405 tel 707 636 0829 fax 707 636 0829                                             |
|              |                                           | CONSULTANTS