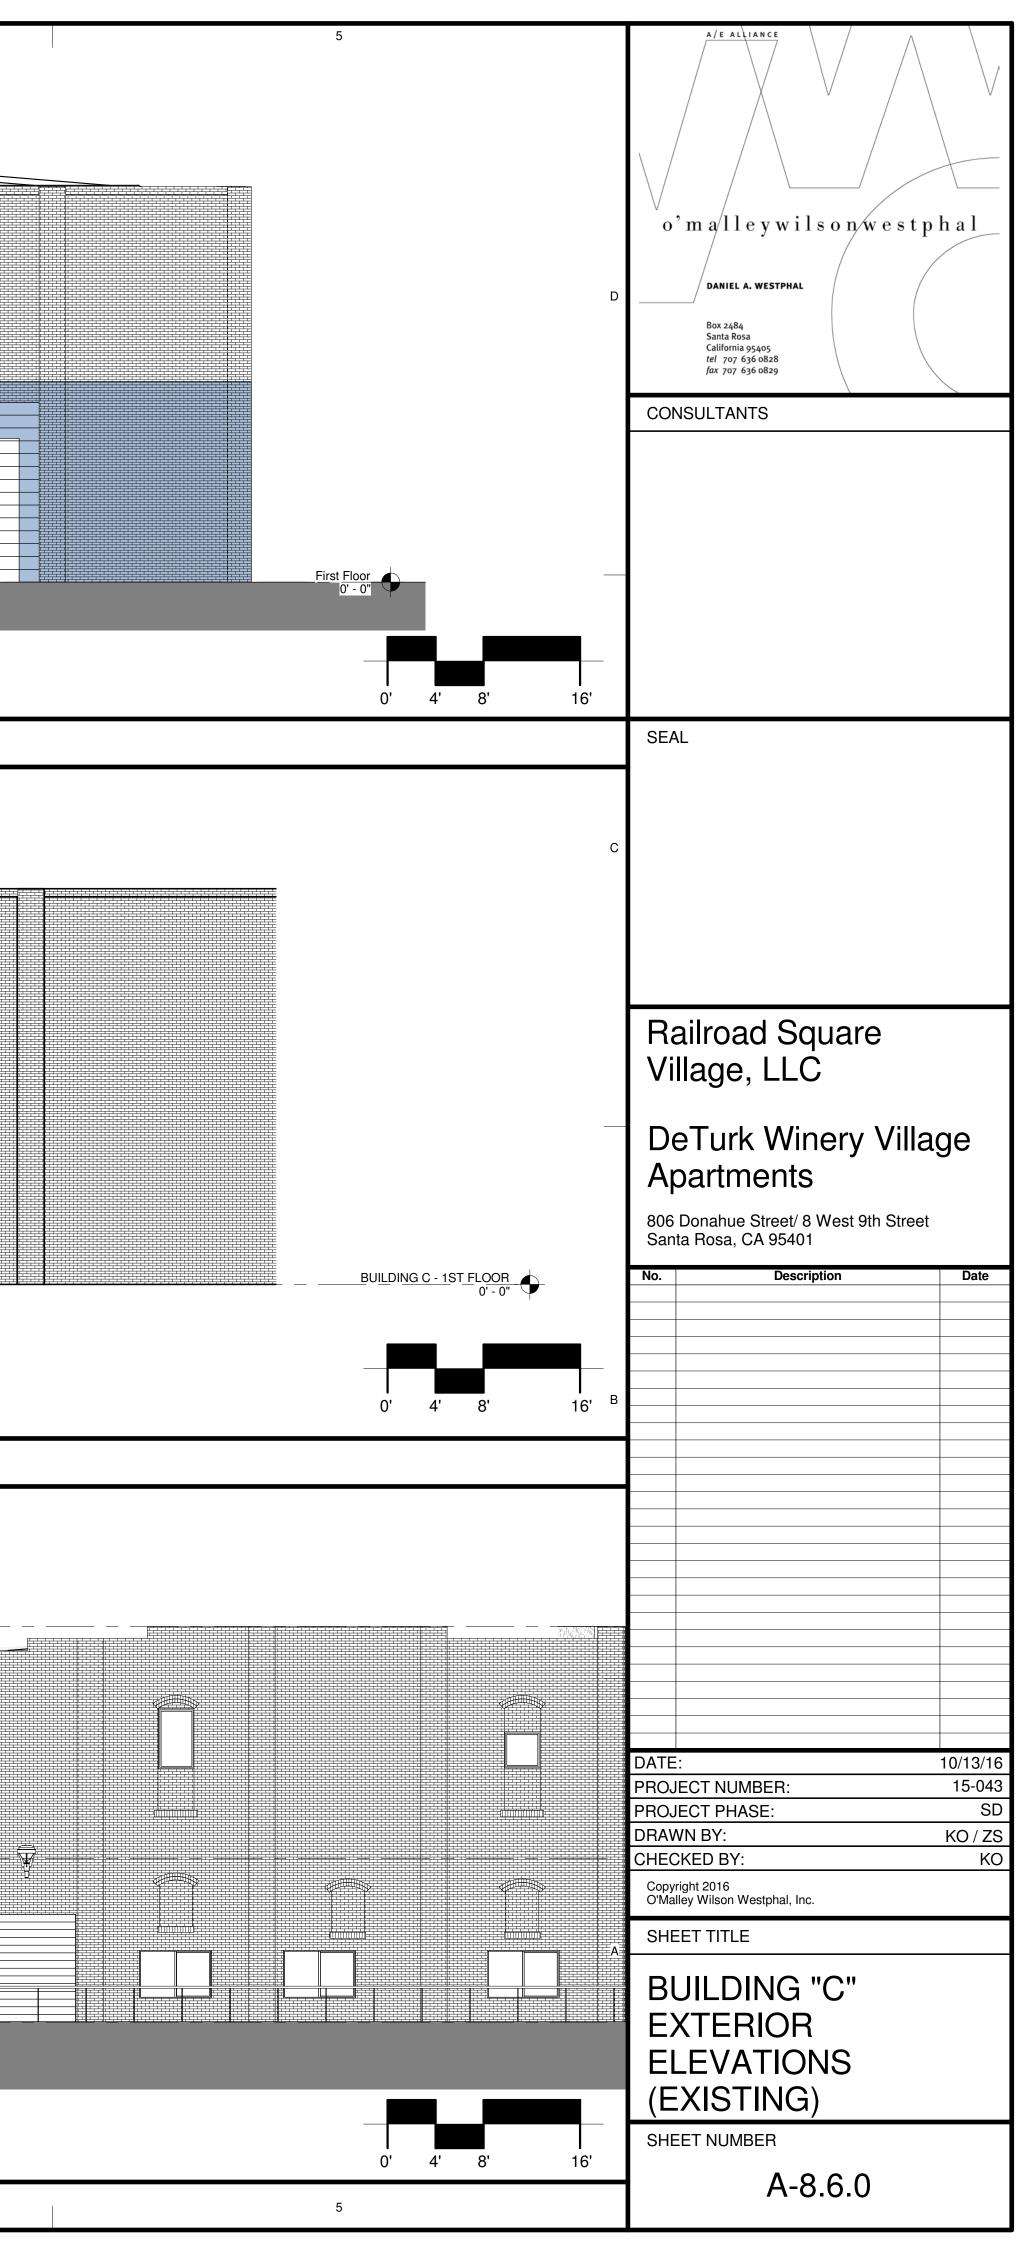

|
|              |                                           | DATE: 10/13/16<br>PROJECT NUMBER: 15-043<br>PROJECT PHASE: SD<br>DRAWN BY: KO / ZS<br>CHECKED BY: KO                                                         |
|              |                                           | A Copyright 2016 O'Malley Wilson Westphal, Inc. SHEET TITLE BUILDING "C" FOURTH FLOOR                                                                        |
|              | 0' 4' 8' 10                               | PLAN<br>SHEET NUMBER                                                                                                                                         |