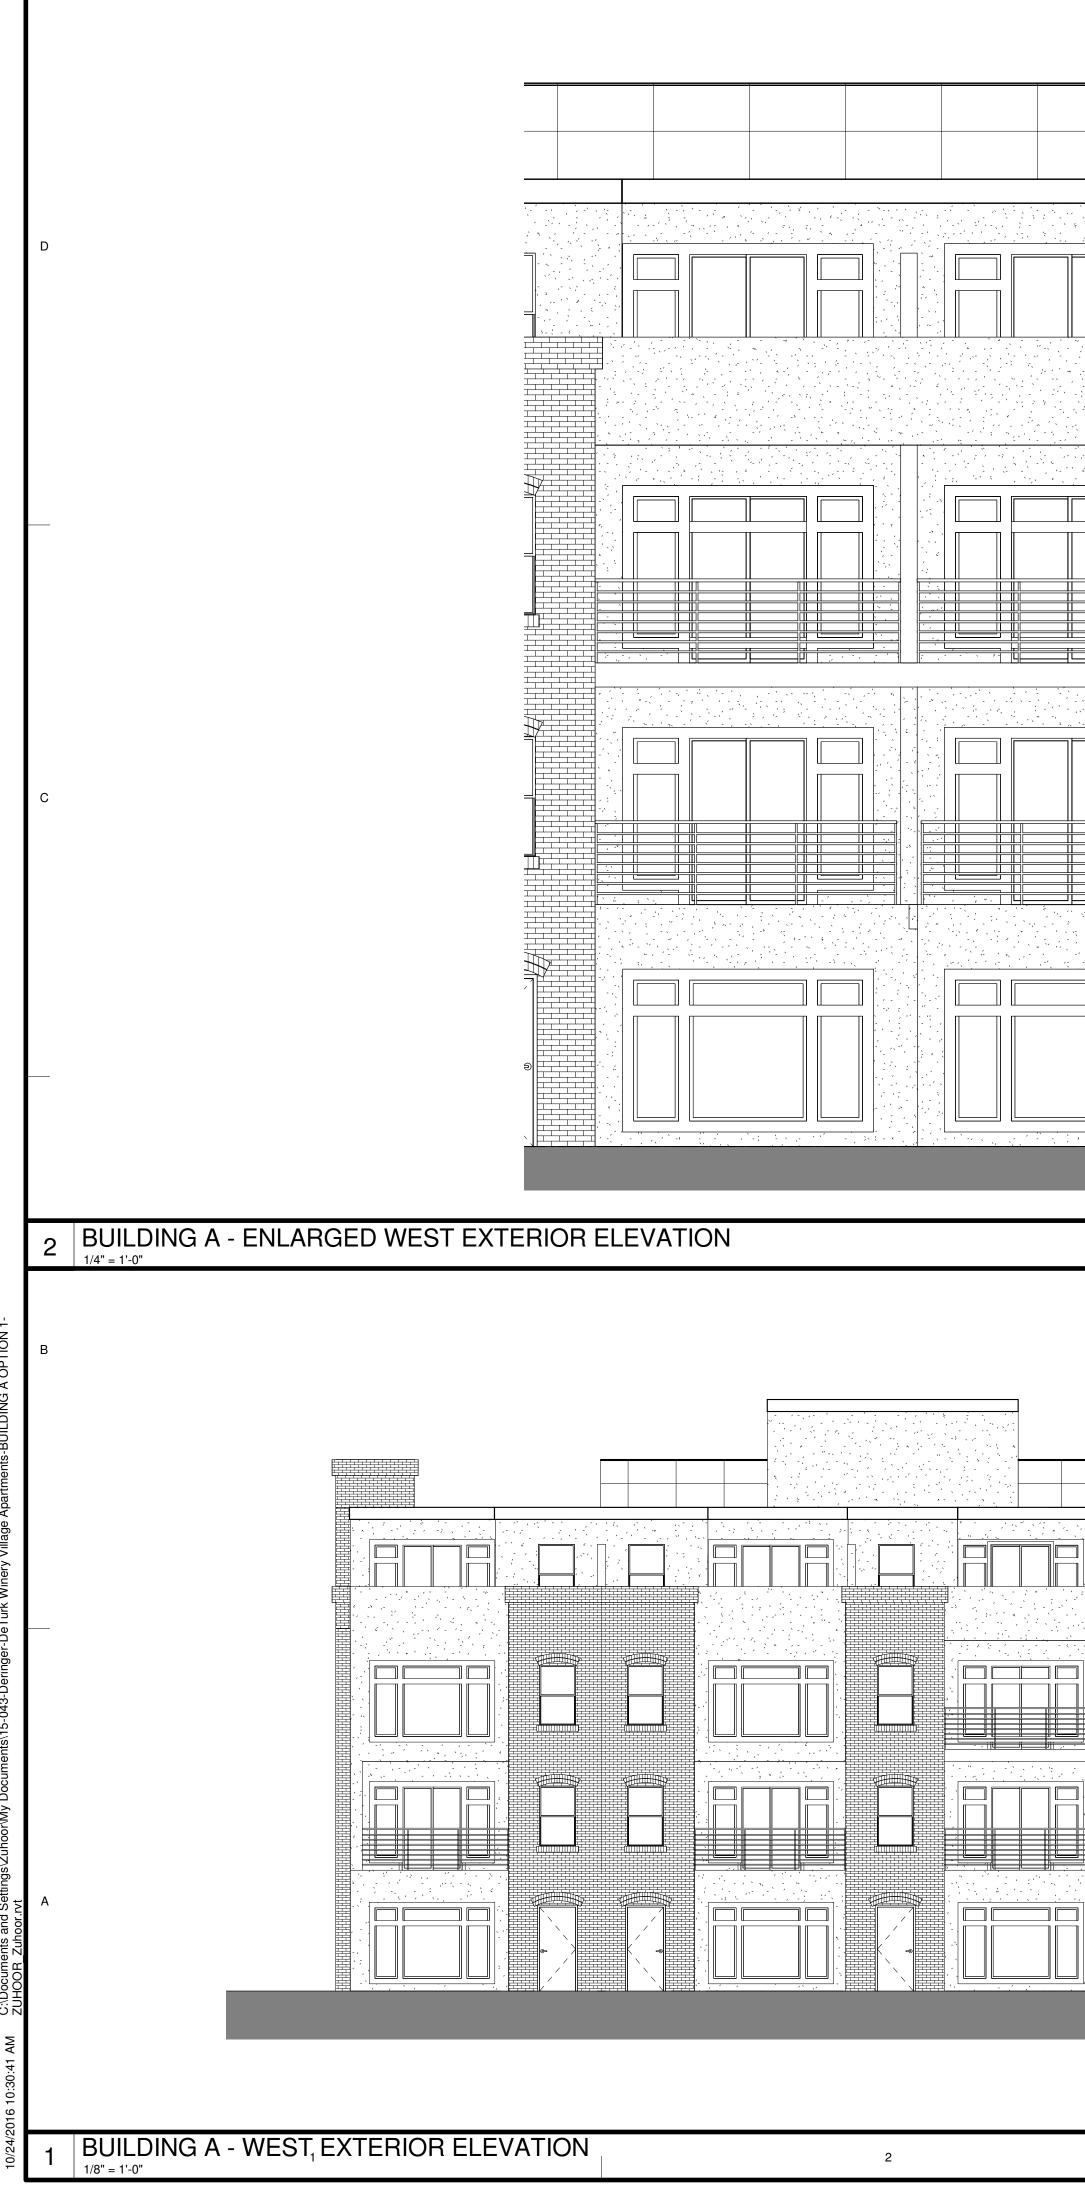

|  | BUILDING A_4TH FLOOR<br>30' - 3" |
|--|----------------------------------|
|  |                                  |
|  | BUILDING A 3RD FLOOR<br>20' - 2" |
|  |                                  |
|  | BUILDING A 2ND FLOOR<br>10' - 1" |
|  |                                  |
|  |                                  |
|  | BUILDING A_1ST FLOOR<br>0' - 0"  |