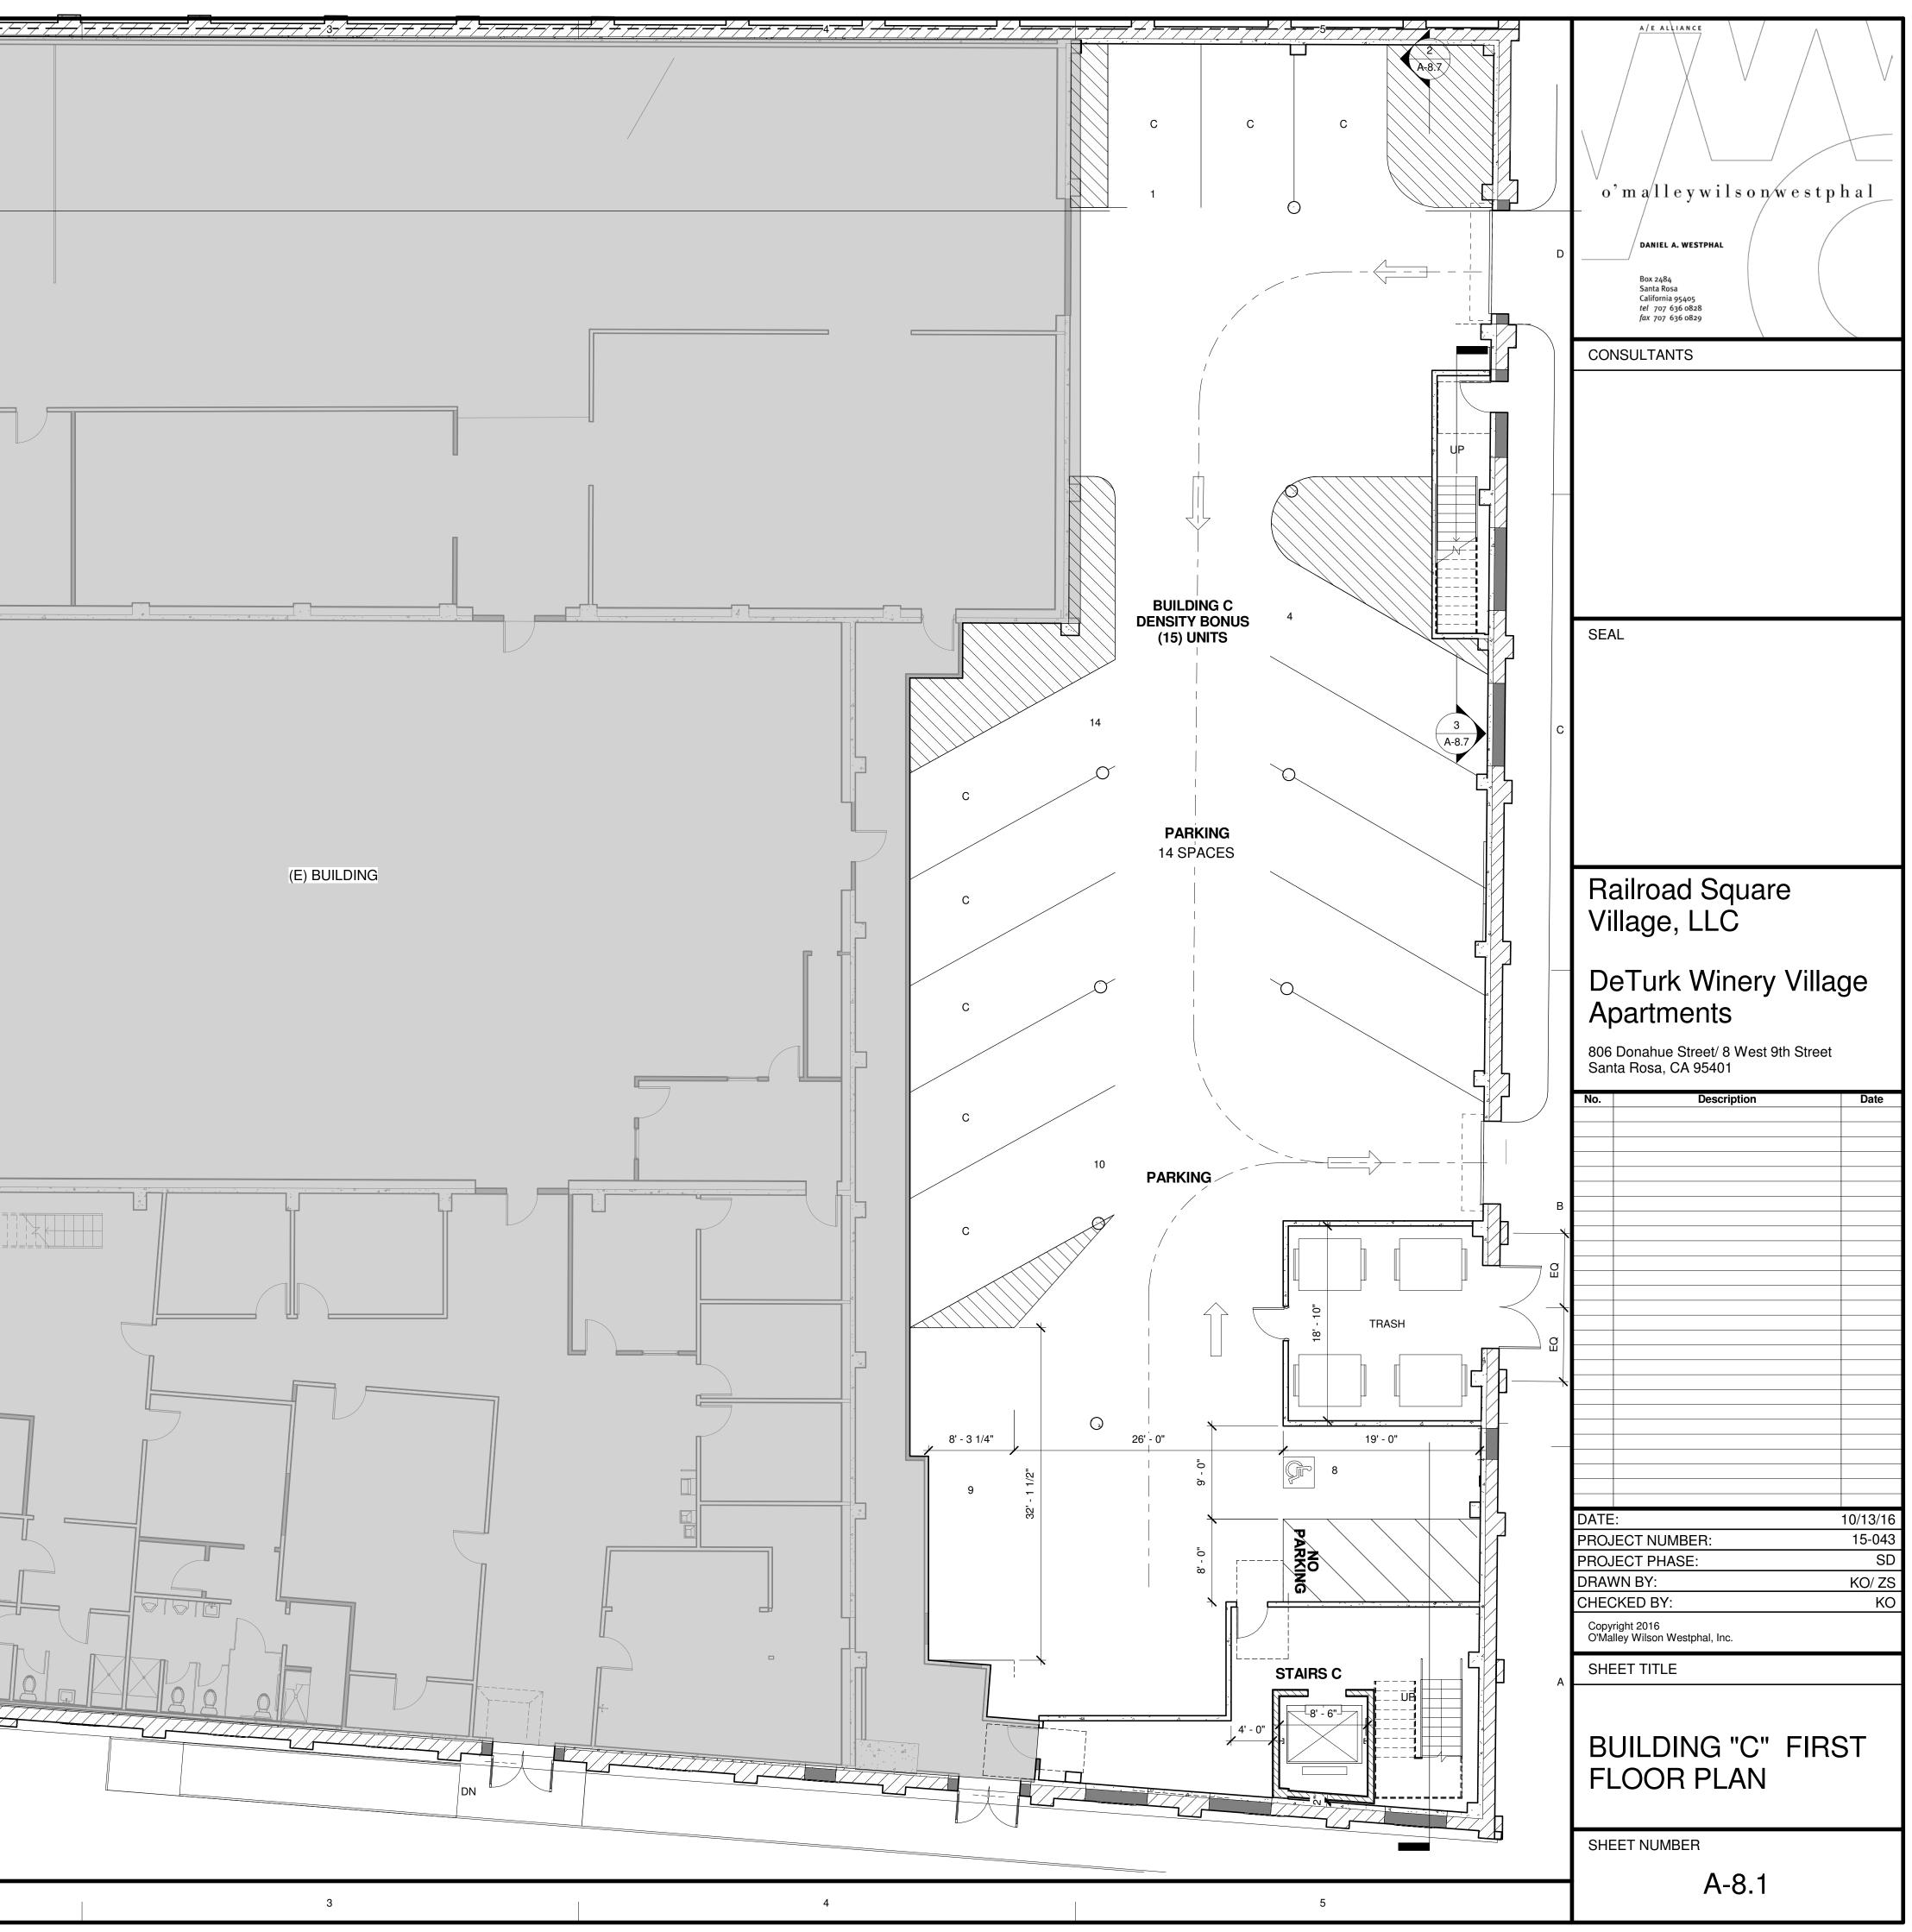

|       |
| STAIRS<br>Grand t |                      | 9 SF<br>72 SF |            |                        |            |          |        |                                                   |       |
| Granu l           | J. 17, J             | 01            |            |                        |            |          | /      | *                                                 |       |
|                   |                      |               |            |                        |            |          |        |                                                   |       |
|                   |                      |               |            |                        |            |          |        |                                                   |       |







| 5<br>D                                    | o'malleywilsonwestphal<br>DANIEL A. WESTPHAL<br>Box 2484<br>Santa Rosa<br>California 95405<br>tel 707 636 0829<br>CONSULTANTS