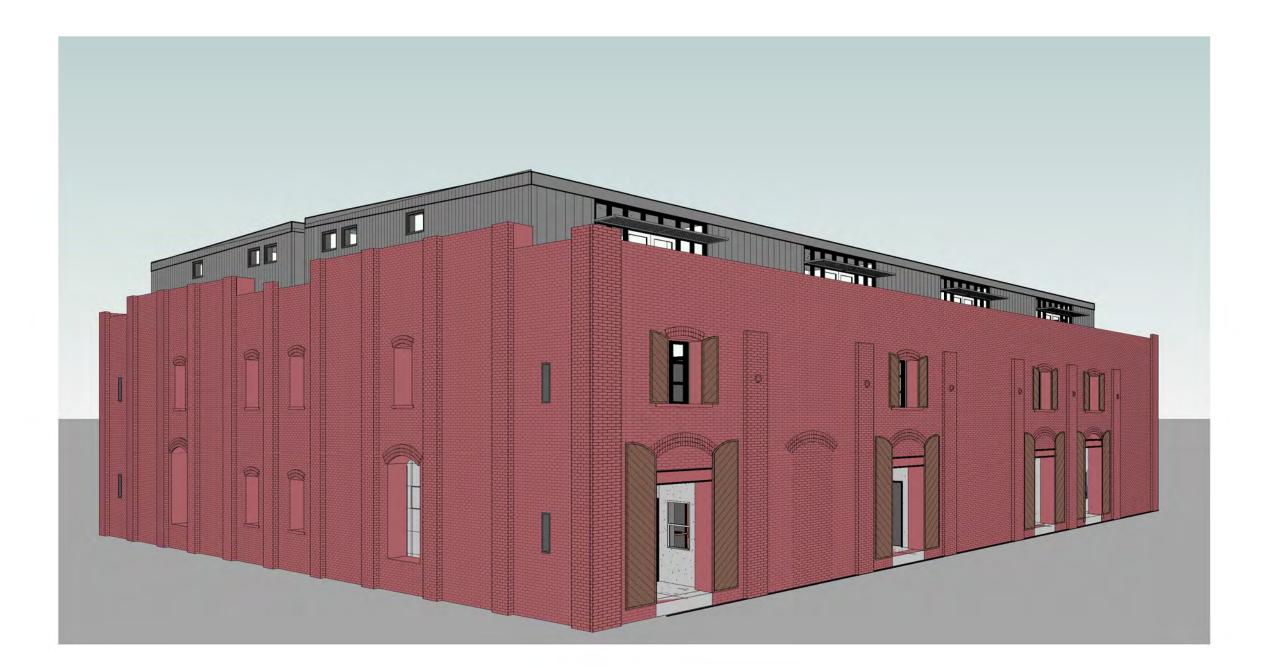

## 3D View BLDG A donahue

3D View Bldg. A Donahue & 8th

3D View Bldg B Railroad & 8th

{3D}

| D | o'm alle y wils on westp<br>DANIEL A. WESTPHAL<br>Box 2484<br>Santa Rosa<br>California 95405<br>tel 707 636 0829<br>CONSULTANTS                                        | h a l                                     |
|---|------------------------------------------------------------------------------------------------------------------------------------------------------------------------|-------------------------------------------|
| O | SEAL                                                                                                                                                                   |                                           |
|   | Railroad Square<br>Village, LLCDeTurk Winery Villa<br>Apartments806 Donahue Street/ 8 West 9th Street<br>Santa Rosa, CA 95401No.Description                            | ge<br>Date                                |
| В |                                                                                                                                                                        |                                           |
| A | DATE:<br>PROJECT NUMBER:<br>PROJECT PHASE:<br>DRAWN BY:<br>CHECKED BY:<br>Copyright 2016<br>O'Malley Wilson Westphal, Inc.<br>SHEET TITLE<br>BUILDING "A" 3D<br>IMAGES | 10/24/16<br>15-043<br>SD<br>KO / ZS<br>KO |
|   | SHEET NUMBER<br>A-6.10                                                                                                                                                 |                                           |