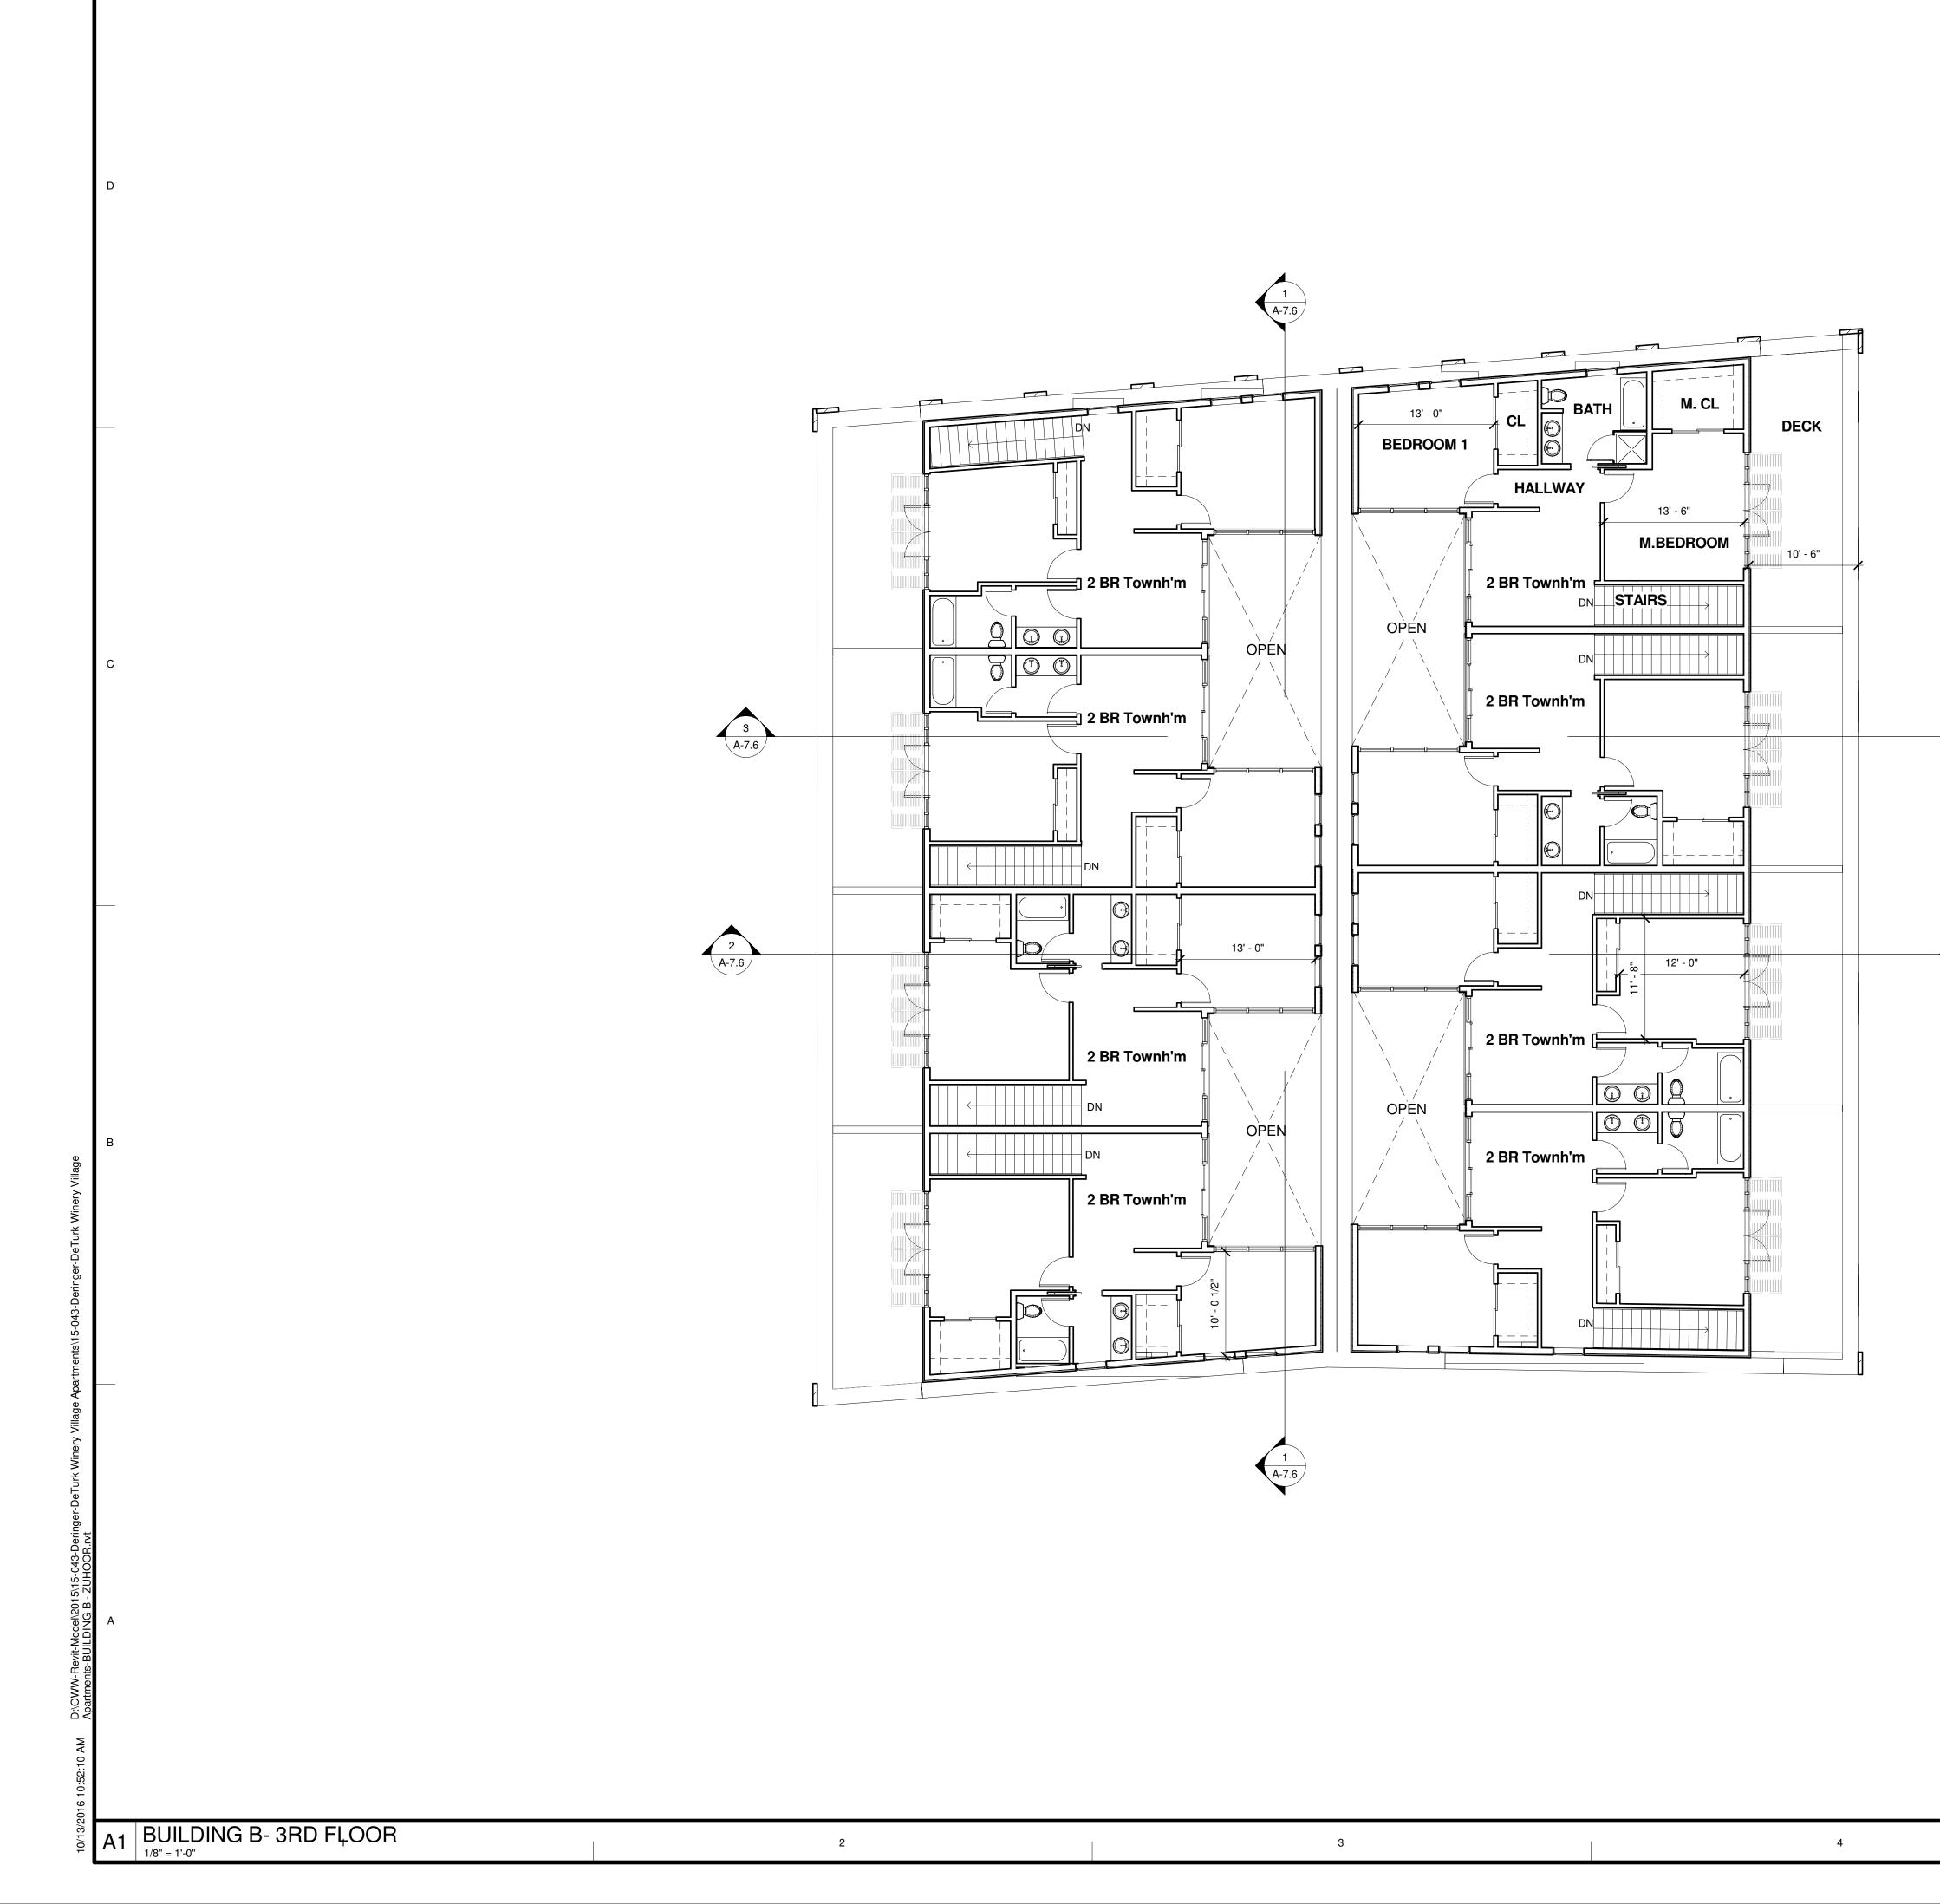

| Area Sc | 5<br>hedule ( UNITS AREA) BUILDING B                         | D          | o'malleywilsonwestphal<br>DANIELA.WESTPHAL<br>Box 2484<br>Santa Rosa<br>California 95405<br>tel 707 636 0828<br>fax 707 636 0829<br>CONSULTANTS |
|---------|--------------------------------------------------------------|------------|-------------------------------------------------------------------------------------------------------------------------------------------------|
| ТҮРЕ    |                                                              | FLOOR      |                                                                                                                                                 |
| 5<br>4  | 1 BEDROOM<br>1 BEDROOM                                       | 1ST<br>1ST |                                                                                                                                                 |
| 4       | 1 BEDROOM<br>1 BEDROOM                                       | 1ST        |                                                                                                                                                 |
| 5       | 1 BEDROOM                                                    | 1ST        |                                                                                                                                                 |
| 4       | 1 BEDROOM<br>1 BEDROOM                                       | 1ST<br>1ST |                                                                                                                                                 |
| 5       | 1 BEDROOM                                                    | 1ST        |                                                                                                                                                 |
| 15      | 2 BED ROOM -2 STORY TOWNHOME                                 | 2ND        | SEAL                                                                                                                                            |
| 15      | 2 BED ROOM -2 STORY TOWNHOME                                 | 3RD        | SEAL                                                                                                                                            |
|         |                                                              |            |                                                                                                                                                 |
| 13      | 2 BED ROOM -2 STORY TOWNHOME.                                | 2ND        |                                                                                                                                                 |
| 13      | 2 BED ROOM -2 STORY TOWNHOME.                                | 3RD C      |                                                                                                                                                 |
|         |                                                              |            |                                                                                                                                                 |
| 13      | 2 BED ROOM -2 STORY TOWNHOME                                 | 2ND        |                                                                                                                                                 |
| 13      | 2 BED ROOM -2 STORY TOWNHOME                                 | 3RD        |                                                                                                                                                 |
|         |                                                              |            |                                                                                                                                                 |
| 16      | 2 BED ROOM -2 STORY TOWNHOME                                 | 2ND        | Railroad Square                                                                                                                                 |
| 16      | 2 BED ROOM -2 STORY TOWNHOME                                 | 3RD        | Village, LLC                                                                                                                                    |
|         |                                                              |            |                                                                                                                                                 |
| 15      | 2 BED ROOM -2 STORY TOWNHOME                                 | 2ND        | DeTurk Winery Village                                                                                                                           |
| 15      | 2 BED ROOM -2 STORY TOWNHOME                                 | 3RD        | Apartments                                                                                                                                      |
|         |                                                              |            | 806 Donahue Street/ 8 West 9th Street                                                                                                           |
| 13      | 2 BED ROOM -2 STORY TOWNHOME                                 | 2ND        | Santa Rosa, CA 95401                                                                                                                            |
| 13      | 2 BED ROOM -2 STORY TOWNHOME                                 | 3RD        | No. Description Date                                                                                                                            |
|         |                                                              |            |                                                                                                                                                 |
| 13      | 2 BED ROOM -2 STORY TOWNHOME                                 | 2ND        |                                                                                                                                                 |
| 13      | 2 BED ROOM -2 STORY TOWNHOME<br>2 BED ROOM -2 STORY TOWNHOME | 3RD B      |                                                                                                                                                 |
|         |                                                              |            |                                                                                                                                                 |
|         |                                                              |            |                                                                                                                                                 |
| 14      | 2 BED ROOM -2 STORY TOWNHOME                                 | 2ND        |                                                                                                                                                 |
| 14      | 2 BED ROOM -2 STORY TOWNHOME                                 | 3RD        |                                                                                                                                                 |
|         |                                                              |            |                                                                                                                                                 |
|         |                                                              |            |                                                                                                                                                 |
|         |                                                              |            |                                                                                                                                                 |
|         |                                                              |            |                                                                                                                                                 |
|         |                                                              |            |                                                                                                                                                 |
|         |                                                              |            | DATE: 10/13/16                                                                                                                                  |
|         |                                                              |            | PROJECT NUMBER: 15-043<br>PROJECT PHASE: SD                                                                                                     |
|         |                                                              |            | DRAWN BY: KO/ ZS                                                                                                                                |
|         |                                                              |            | CHECKED BY: KO<br>Copyright 2016                                                                                                                |
|         |                                                              |            | O'Malley Wilson Westphal, Inc.                                                                                                                  |
|         |                                                              | А          | SHEET TITLE                                                                                                                                     |
|         |                                                              |            |                                                                                                                                                 |
|         |                                                              |            | BUILDING "B" FIRST                                                                                                                              |
|         |                                                              |            | FLOOR PLANS                                                                                                                                     |
|         |                                                              | 1          |                                                                                                                                                 |
|         |                                                              |            |                                                                                                                                                 |
|         | 0' 4'                                                        | 8' 16'     | SHEET NUMBER                                                                                                                                    |
|         |                                                              |            | A-7.1                                                                                                                                           |
|         | 5                                                            |            |                                                                                                                                                 |