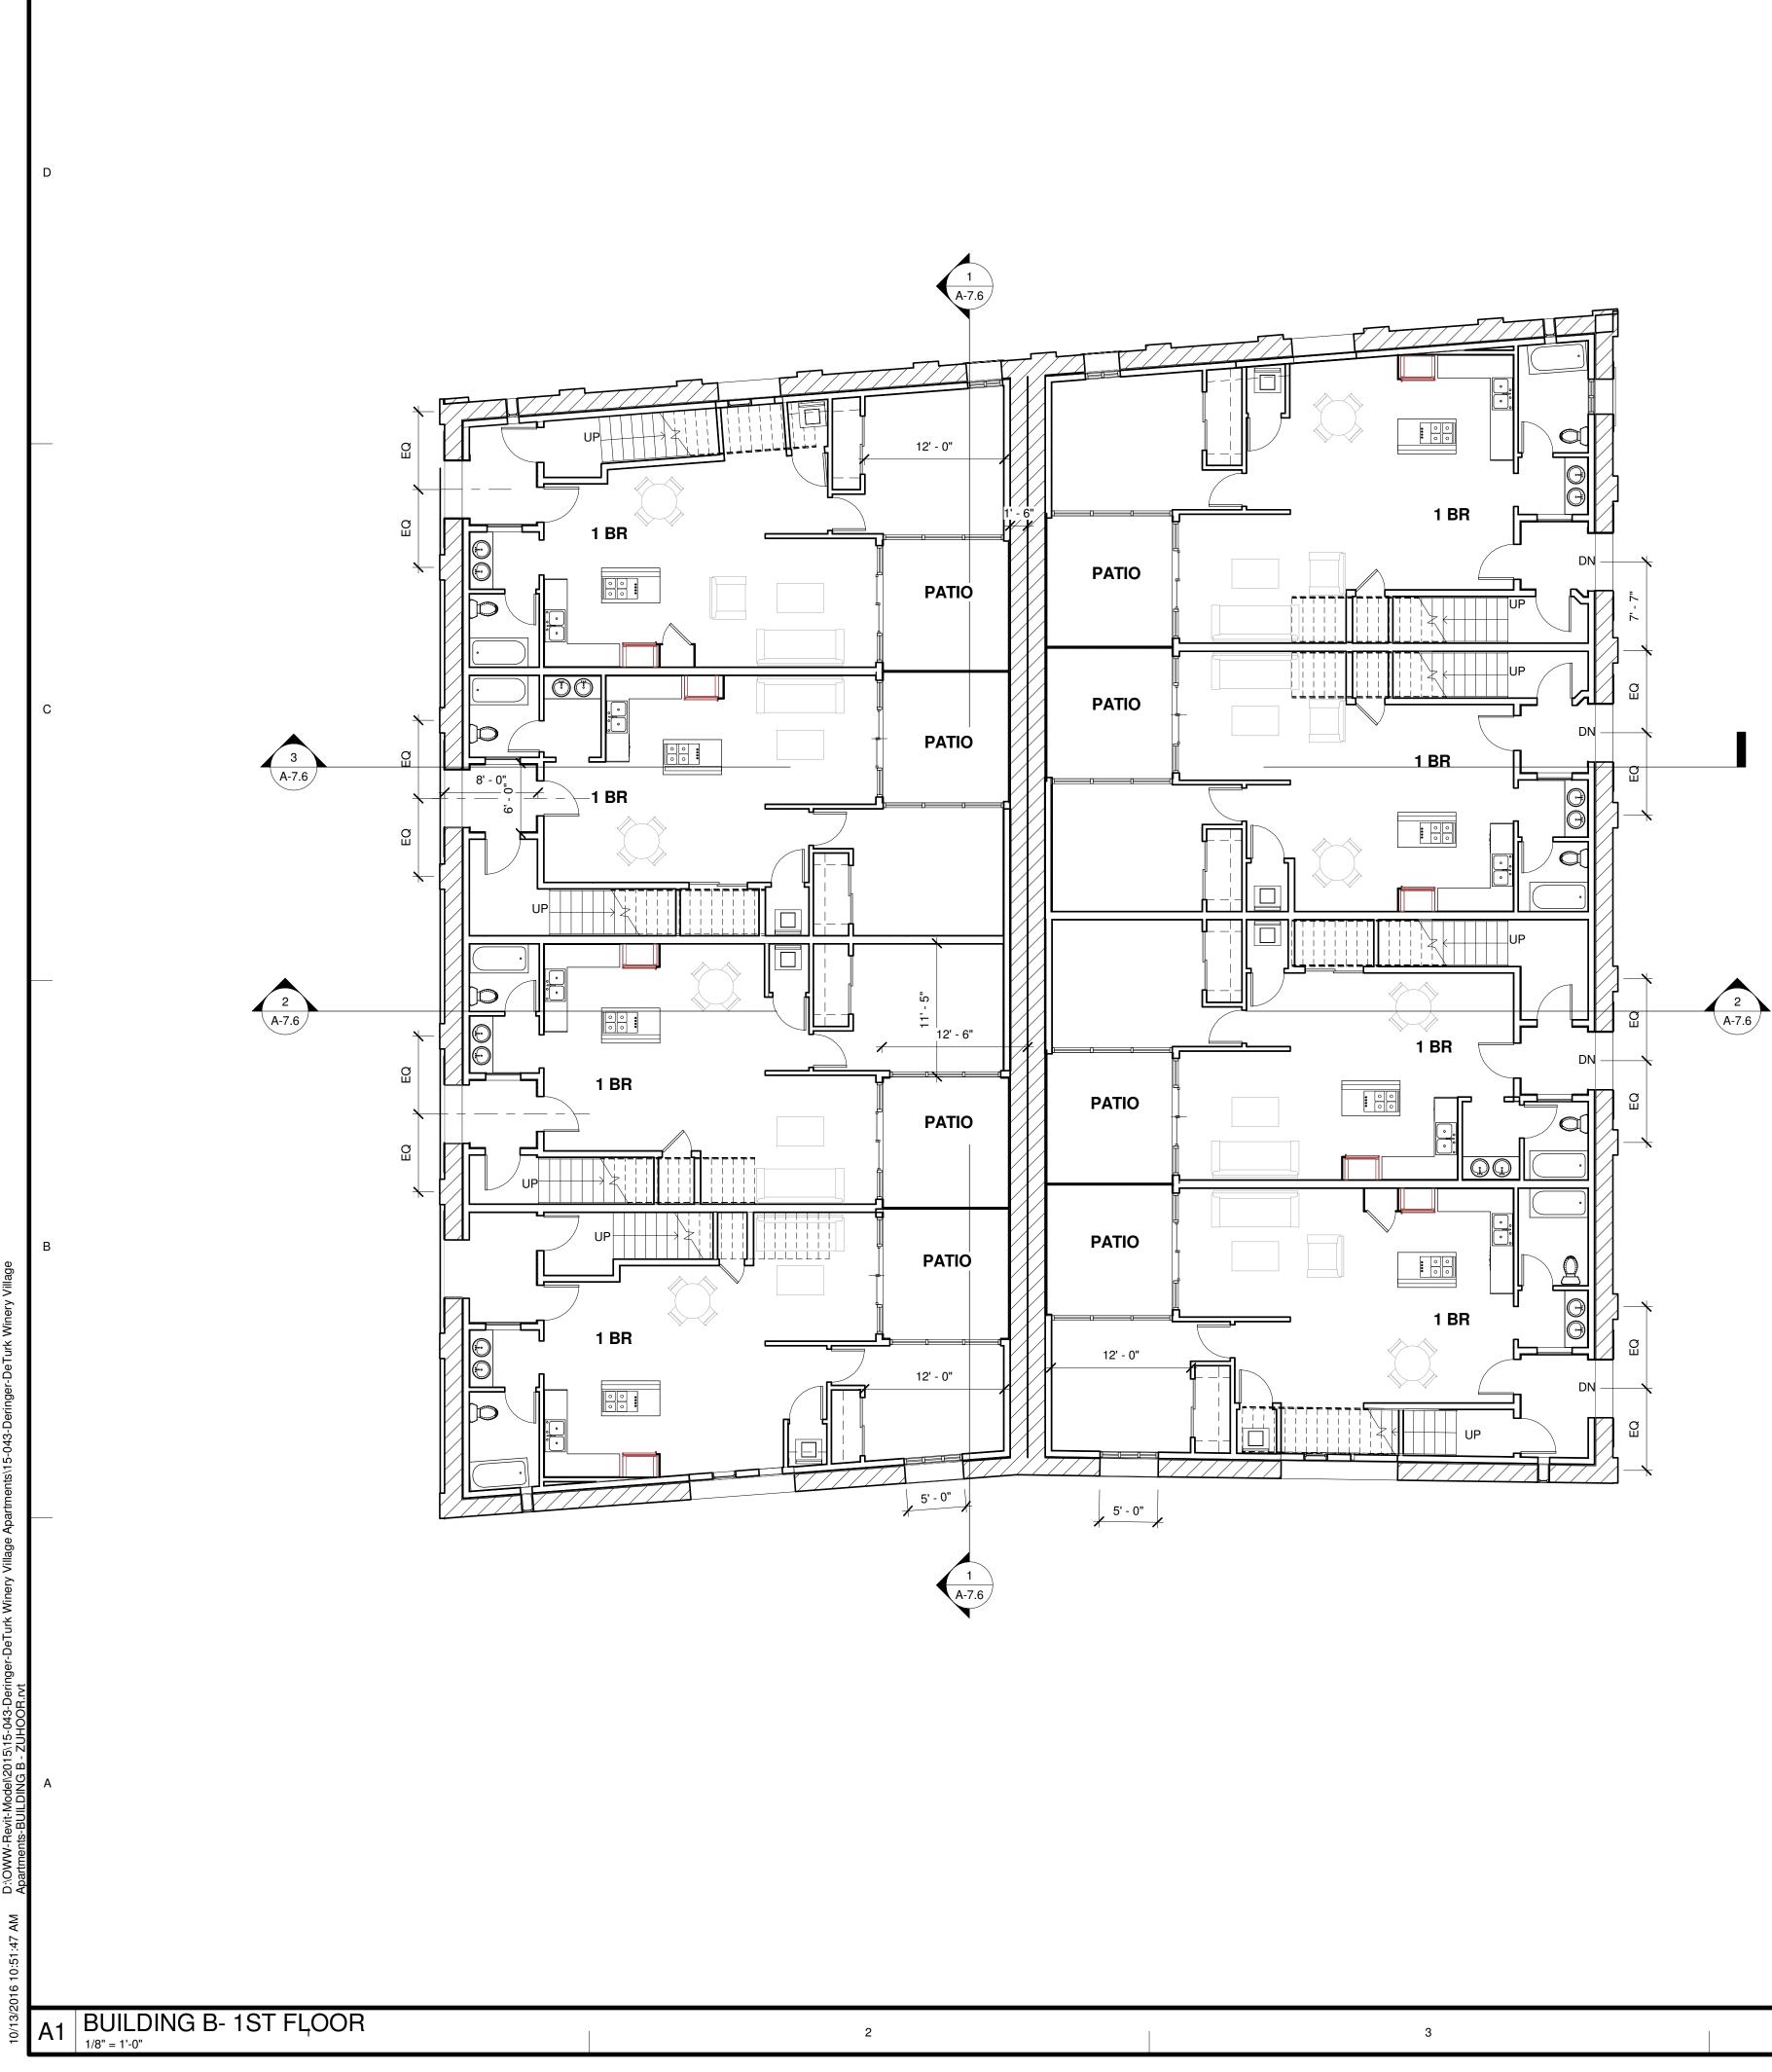

| Area Sc | 5<br>hedule ( UNITS AREA) BUILDING B                         | D          | o'malleywilsonwestphal<br>DANIELA.WESTPHAL<br>Box 2484<br>Santa Rosa<br>California 95405<br>tel 707 636 0828<br>fax 707 636 0829<br>CONSULTANTS |
|---------|--------------------------------------------------------------|------------|-------------------------------------------------------------------------------------------------------------------------------------------------|
| ТҮРЕ    |                                                              | FLOOR      |                                                                                                                                                 |
| 5<br>4  | 1 BEDROOM<br>1 BEDROOM                                       | 1ST<br>1ST |                                                                                                                                                 |
| 4       | 1 BEDROOM<br>1 BEDROOM                                       | 1ST        |                                                                                                                                                 |
| 5       | 1 BEDROOM                                                    | 1ST        |                                                                                                                                                 |
| 4       | 1 BEDROOM<br>1 BEDROOM                                       | 1ST<br>1ST |                                                                                                                                                 |
| 5       | 1 BEDROOM                                                    | 1ST        |                                                                                                                                                 |
| 15      | 2 BED ROOM -2 STORY TOWNHOME                                 | 2ND        | SEAL                                                                                                                                            |
| 15      | 2 BED ROOM -2 STORY TOWNHOME                                 | 3RD        | SEAL                                                                                                                                            |
|         |                                                              |            |                                                                                                                                                 |
| 13      | 2 BED ROOM -2 STORY TOWNHOME.                                | 2ND        |                                                                                                                                                 |
| 13      | 2 BED ROOM -2 STORY TOWNHOME.                                | 3RD C      |                                                                                                                                                 |
|         |                                                              |            |                                                                                                                                                 |
| 13      | 2 BED ROOM -2 STORY TOWNHOME                                 | 2ND        |                                                                                                                                                 |
| 13      | 2 BED ROOM -2 STORY TOWNHOME                                 | 3RD        |                                                                                                                                                 |
|         |                                                              |            |                                                                                                                                                 |
| 16      | 2 BED ROOM -2 STORY TOWNHOME                                 | 2ND        | Railroad Square                                                                                                                                 |
| 16      | 2 BED ROOM -2 STORY TOWNHOME                                 | 3RD        | Village, LLC                                                                                                                                    |
|         |                                                              |            |                                                                                                                                                 |
| 15      | 2 BED ROOM -2 STORY TOWNHOME                                 | 2ND        | DeTurk Winery Village                                                                                                                           |
| 15      | 2 BED ROOM -2 STORY TOWNHOME                                 | 3RD        | Apartments                                                                                                                                      |
|         |                                                              |            | 806 Donahue Street/ 8 West 9th Street                                                                                                           |
| 13      | 2 BED ROOM -2 STORY TOWNHOME                                 | 2ND        | Santa Rosa, CA 95401                                                                                                                            |
| 13      | 2 BED ROOM -2 STORY TOWNHOME                                 | 3RD        | No. Description Date                                                                                                                            |
|         |                                                              |            |                                                                                                                                                 |
| 13      | 2 BED ROOM -2 STORY TOWNHOME                                 | 2ND        |                                                                                                                                                 |
| 13      | 2 BED ROOM -2 STORY TOWNHOME<br>2 BED ROOM -2 STORY TOWNHOME | 3RD B      |                                                                                                                                                 |
|         |                                                              |            |                                                                                                                                                 |
|         |                                                              |            |                                                                                                                                                 |
| 14      | 2 BED ROOM -2 STORY TOWNHOME                                 | 2ND        |                                                                                                                                                 |
| 14      | 2 BED ROOM -2 STORY TOWNHOME                                 | 3RD        |                                                                                                                                                 |
|         |                                                              |            |                                                                                                                                                 |
|         |                                                              |            |                                                                                                                                                 |
|         |                                                              |            |                                                                                                                                                 |
|         |                                                              |            |                                                                                                                                                 |
|         |                                                              |            |                                                                                                                                                 |
|         |                                                              |            | DATE: 10/13/16                                                                                                                                  |
|         |                                                              |            | PROJECT NUMBER: 15-043<br>PROJECT PHASE: SD                                                                                                     |
|         |                                                              |            | DRAWN BY: KO/ ZS                                                                                                                                |
|         |                                                              |            | CHECKED BY: KO<br>Copyright 2016                                                                                                                |
|         |                                                              |            | O'Malley Wilson Westphal, Inc.                                                                                                                  |
|         |                                                              | А          | SHEET TITLE                                                                                                                                     |
|         |                                                              |            |                                                                                                                                                 |
|         |                                                              |            | BUILDING "B" FIRST                                                                                                                              |
|         |                                                              |            | FLOOR PLANS                                                                                                                                     |
|         |                                                              | 1          |                                                                                                                                                 |
|         |                                                              |            |                                                                                                                                                 |
|         | 0' 4'                                                        | 8' 16'     | SHEET NUMBER                                                                                                                                    |
|         |                                                              |            | A-7.1                                                                                                                                           |
|         | 5                                                            |            |                                                                                                                                                 |