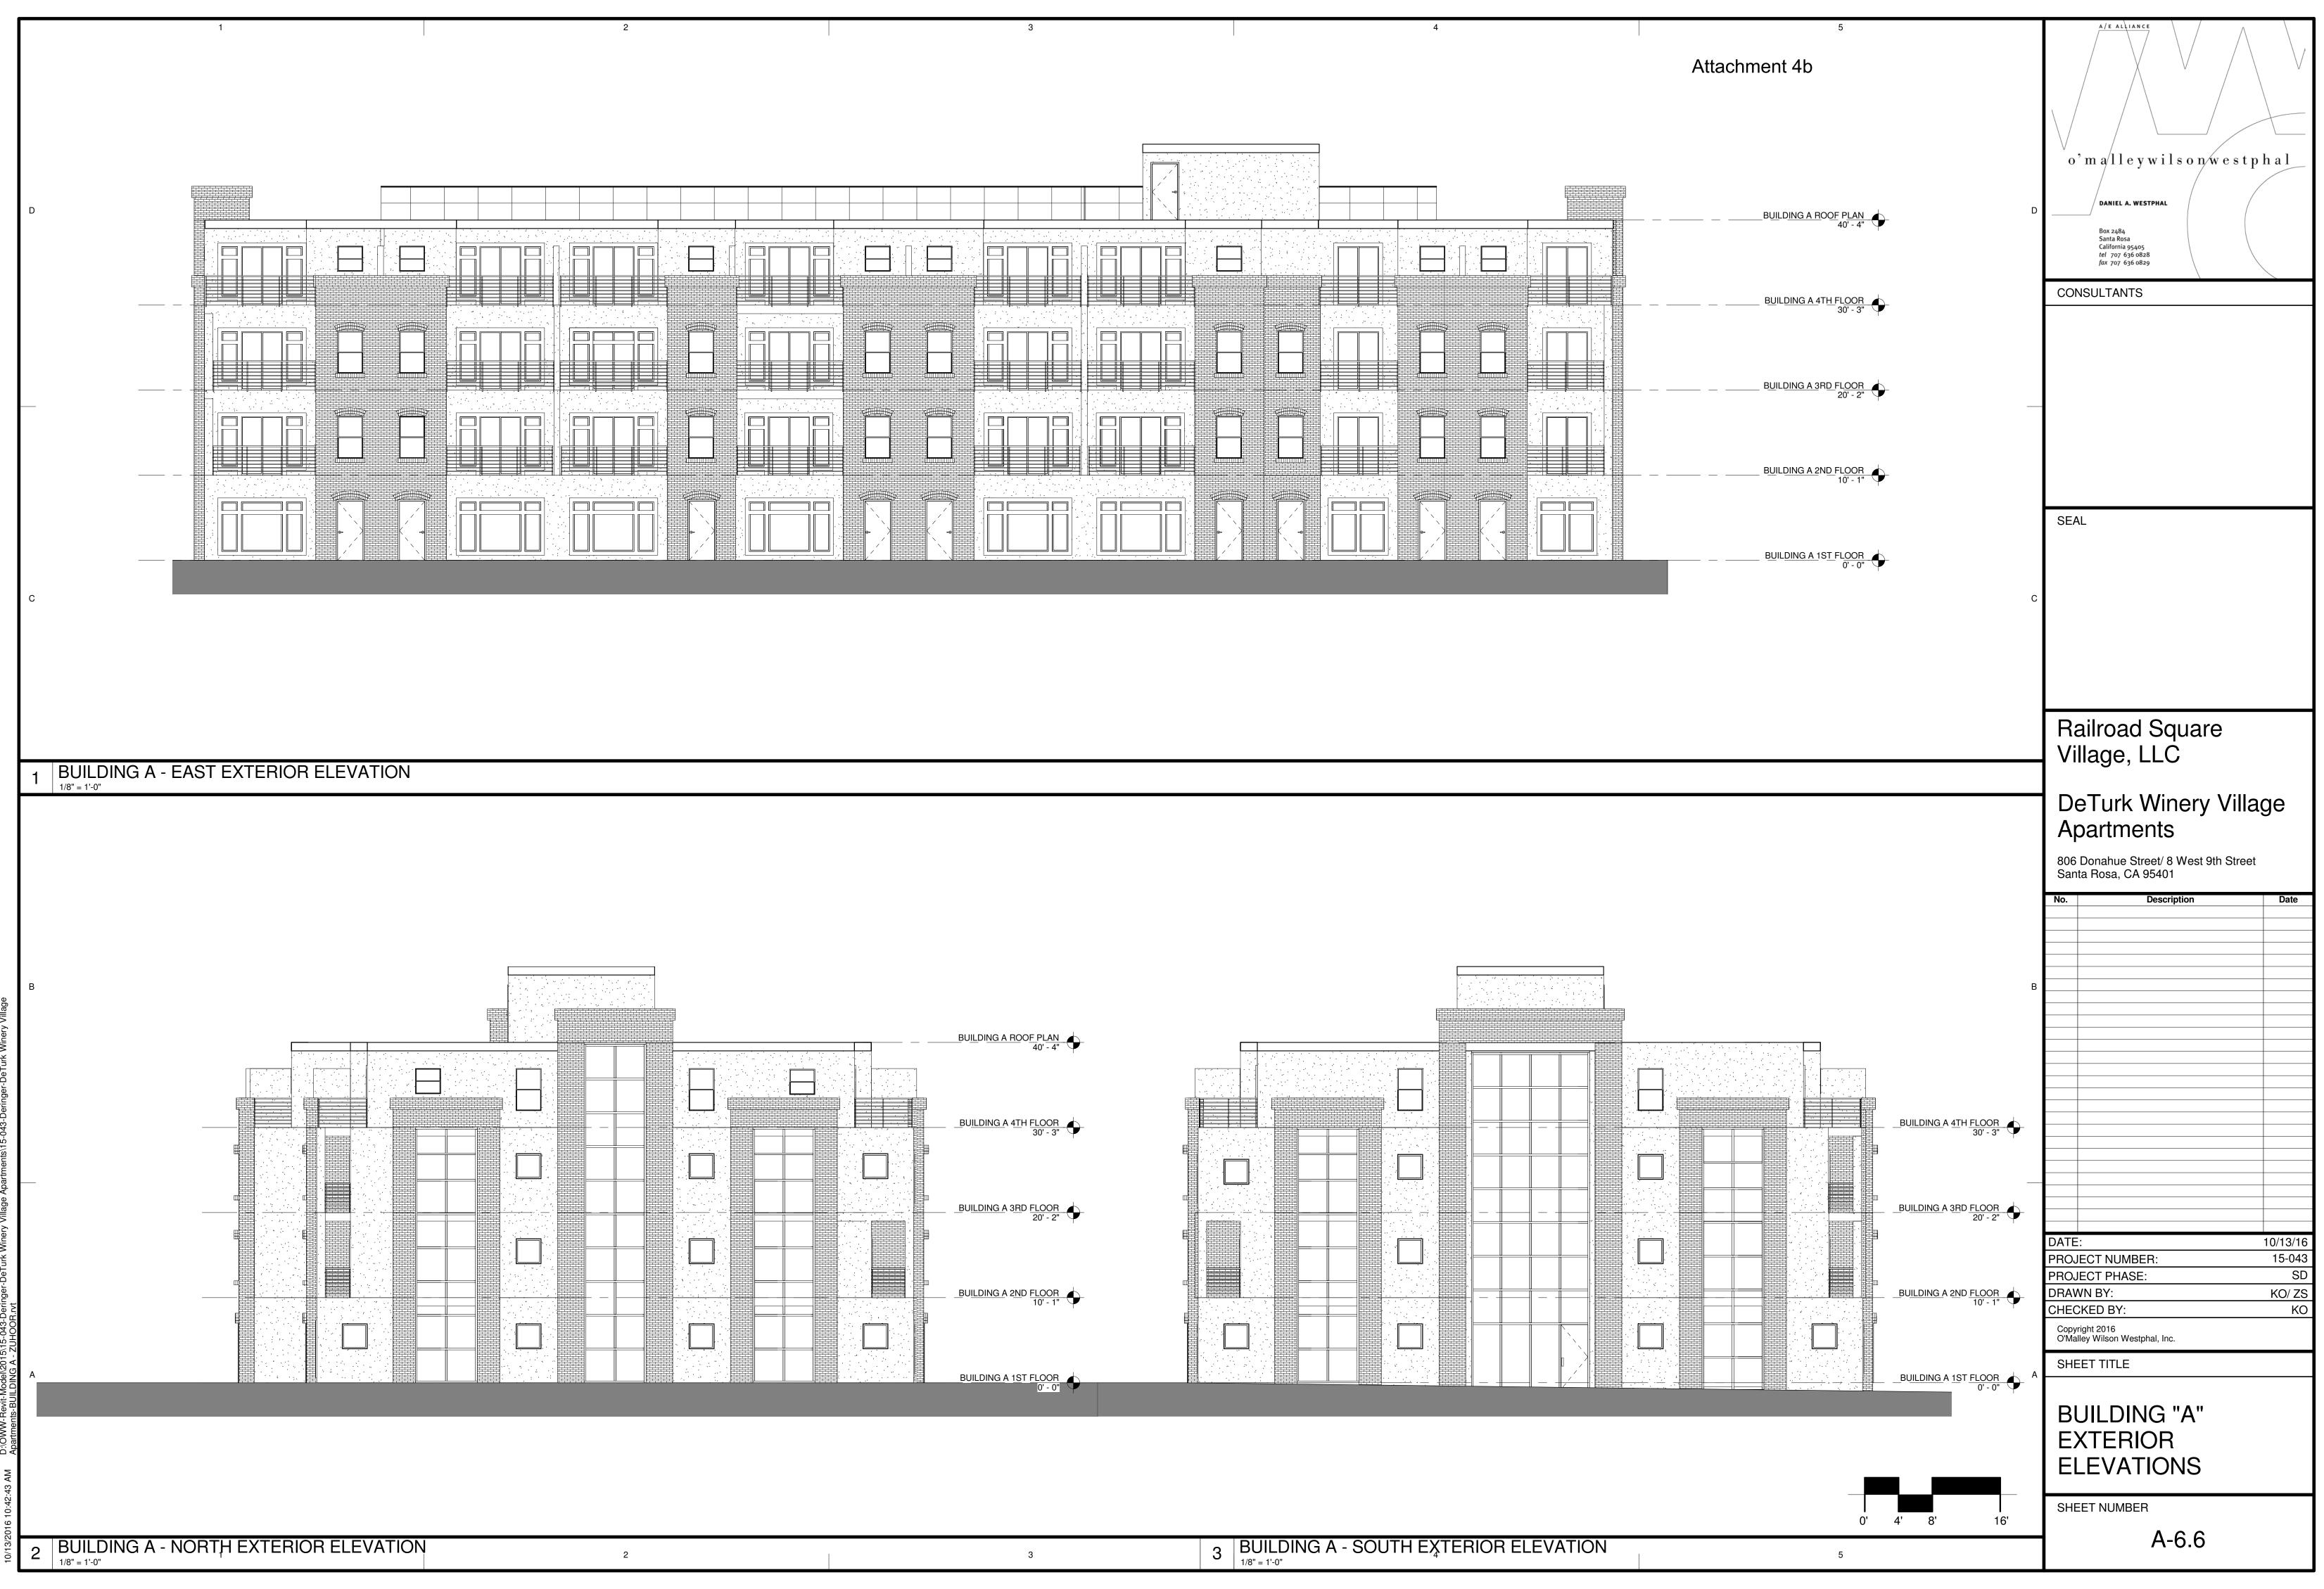

|  | BUILDING A_4TH FLOOR<br>30' - 3" |
|--|----------------------------------|
|  |                                  |
|  | BUILDING A 3RD FLOOR<br>20' - 2" |
|  |                                  |
|  | BUILDING A 2ND FLOOR<br>10' - 1" |
|  |                                  |
|  |                                  |
|  | BUILDING A_1ST FLOOR<br>0' - 0"  |