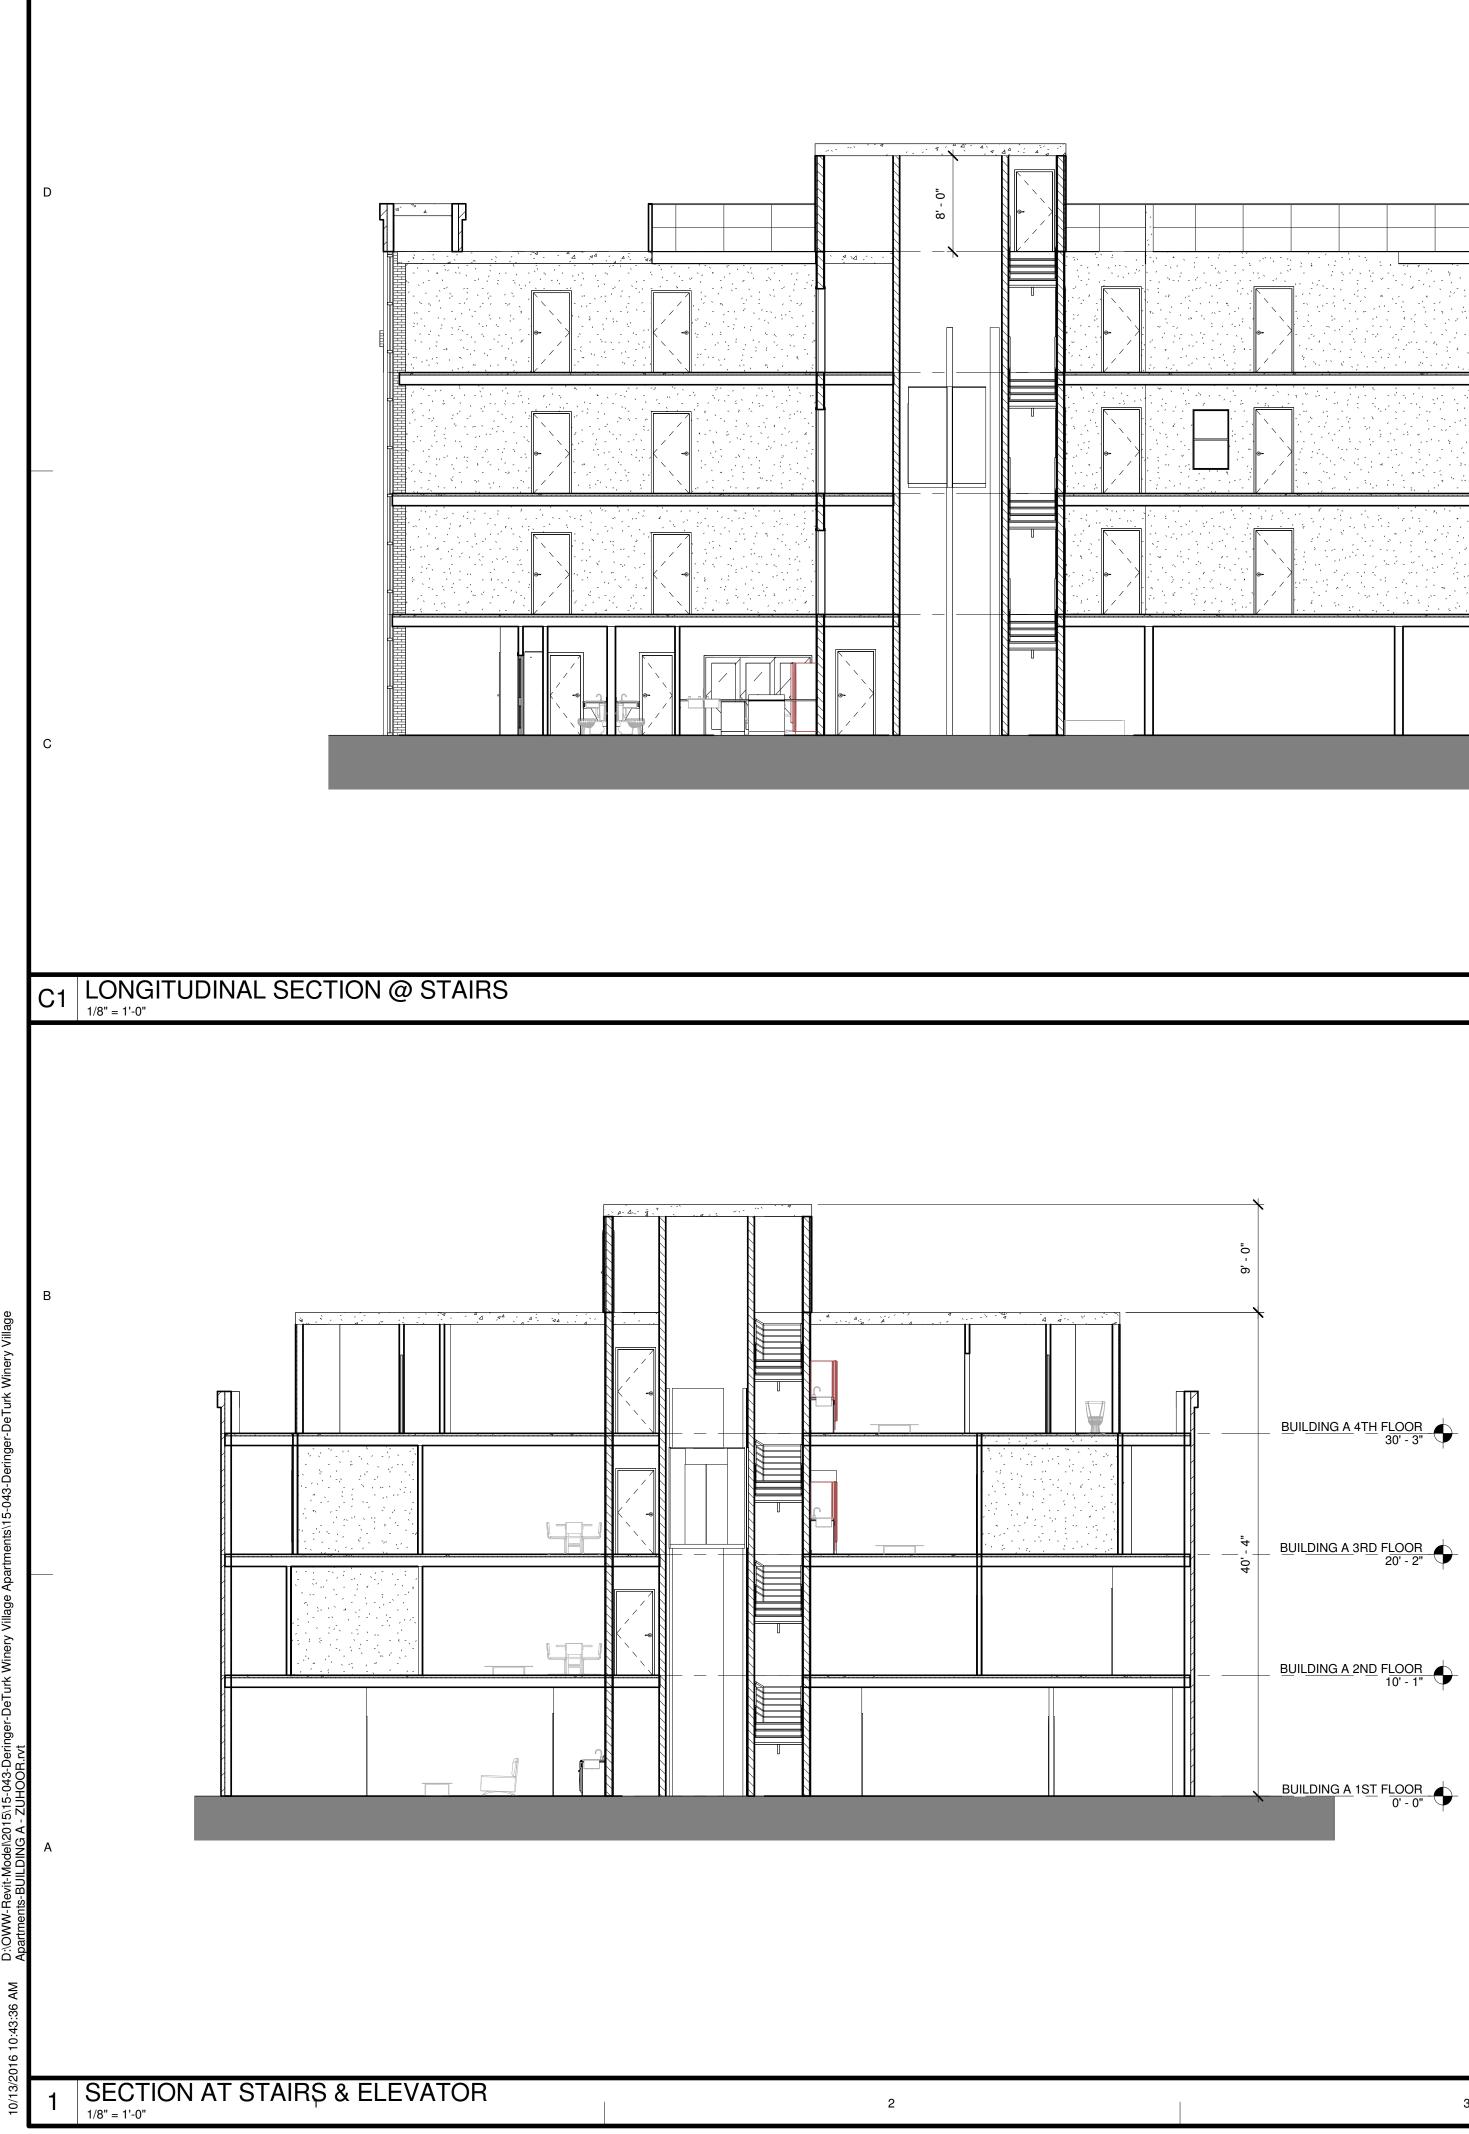

|  | BUILDING A_4TH FLOOR<br>30' - 3" |
|--|----------------------------------|
|  |                                  |
|  | BUILDING A 3RD FLOOR<br>20' - 2" |
|  |                                  |
|  | BUILDING A 2ND FLOOR<br>10' - 1" |
|  |                                  |
|  |                                  |
|  | BUILDING A_1ST FLOOR<br>0' - 0"  |