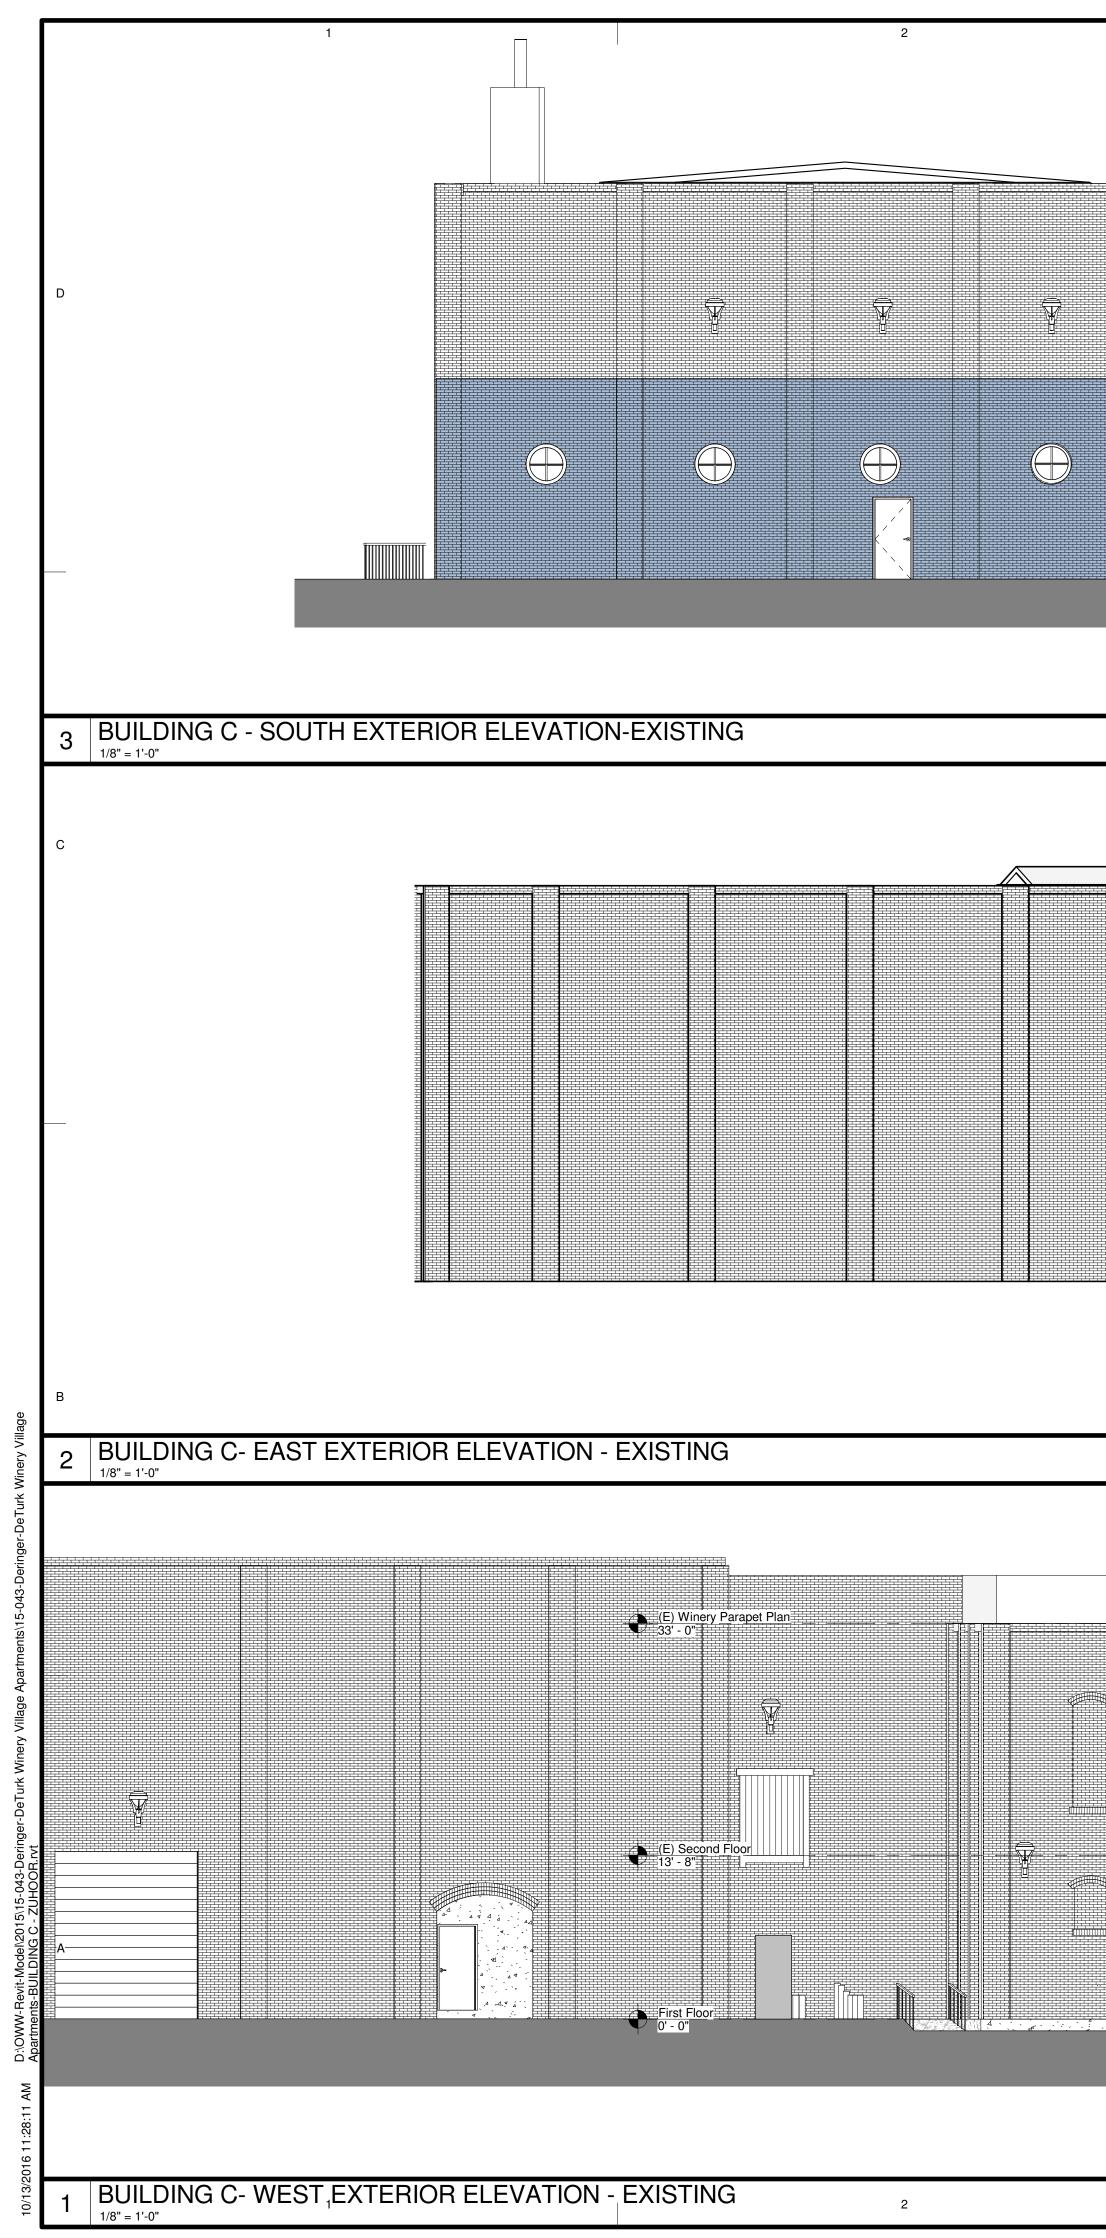

|
|              |                                           | DATE: 10/13/16<br>PROJECT NUMBER: 15-043<br>PROJECT PHASE: SD<br>DRAWN BY: KO / ZS<br>CHECKED BY: KO                                                         |
|              |                                           | A Copyright 2016 O'Malley Wilson Westphal, Inc. SHEET TITLE BUILDING "C" FOURTH FLOOR                                                                        |
|              | 0' 4' 8' 10                               | PLAN<br>SHEET NUMBER                                                                                                                                         |