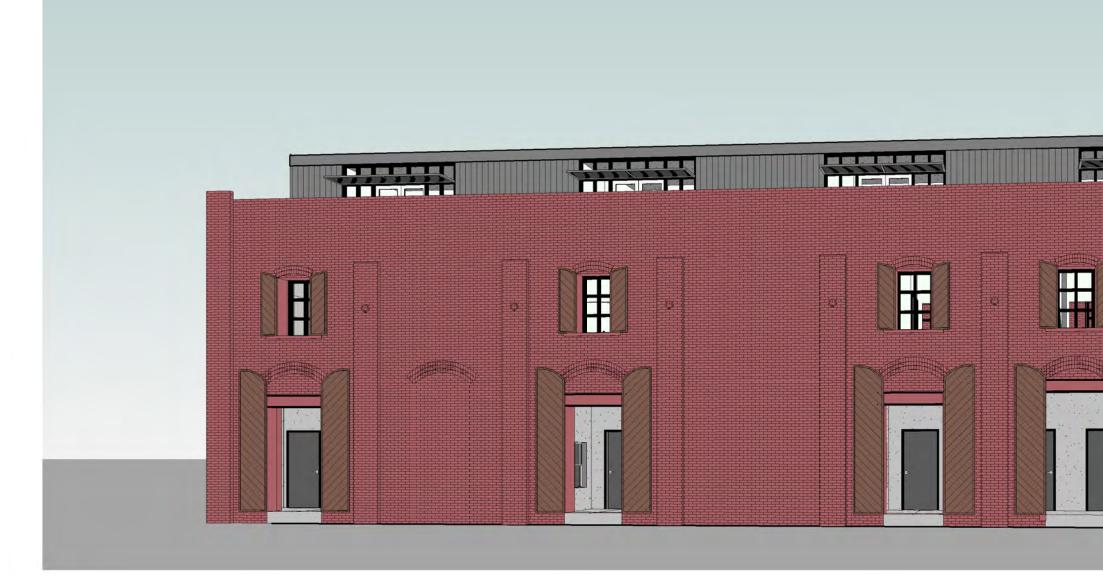

## 3D View BLDG A donahue

3D View Bldg. A Donahue & 8th

3D View Bldg B Railroad & 8th

{3D}

| D | o'm alle y wils on westp<br>DANIEL A. WESTPHAL<br>Box 2484<br>Santa Rosa<br>California 95405<br>tel 707 636 0829<br>CONSULTANTS                                        | h a l                                     |
|---|------------------------------------------------------------------------------------------------------------------------------------------------------------------------|-------------------------------------------|
| O | SEAL                                                                                                                                                                   |                                           |
|   | Railroad Square<br>Village, LLCDeTurk Winery Villa<br>Apartments806 Donahue Street/ 8 West 9th Street<br>Santa Rosa, CA 95401No.Description                            | ge<br>Date                                |
| В |                                                                                                                                                                        |                                           |
| A | DATE:<br>PROJECT NUMBER:<br>PROJECT PHASE:<br>DRAWN BY:<br>CHECKED BY:<br>Copyright 2016<br>O'Malley Wilson Westphal, Inc.<br>SHEET TITLE<br>BUILDING "A" 3D<br>IMAGES | 10/24/16<br>15-043<br>SD<br>KO / ZS<br>KO |
|   | SHEET NUMBER<br>A-6.10                                                                                                                                                 |                                           |