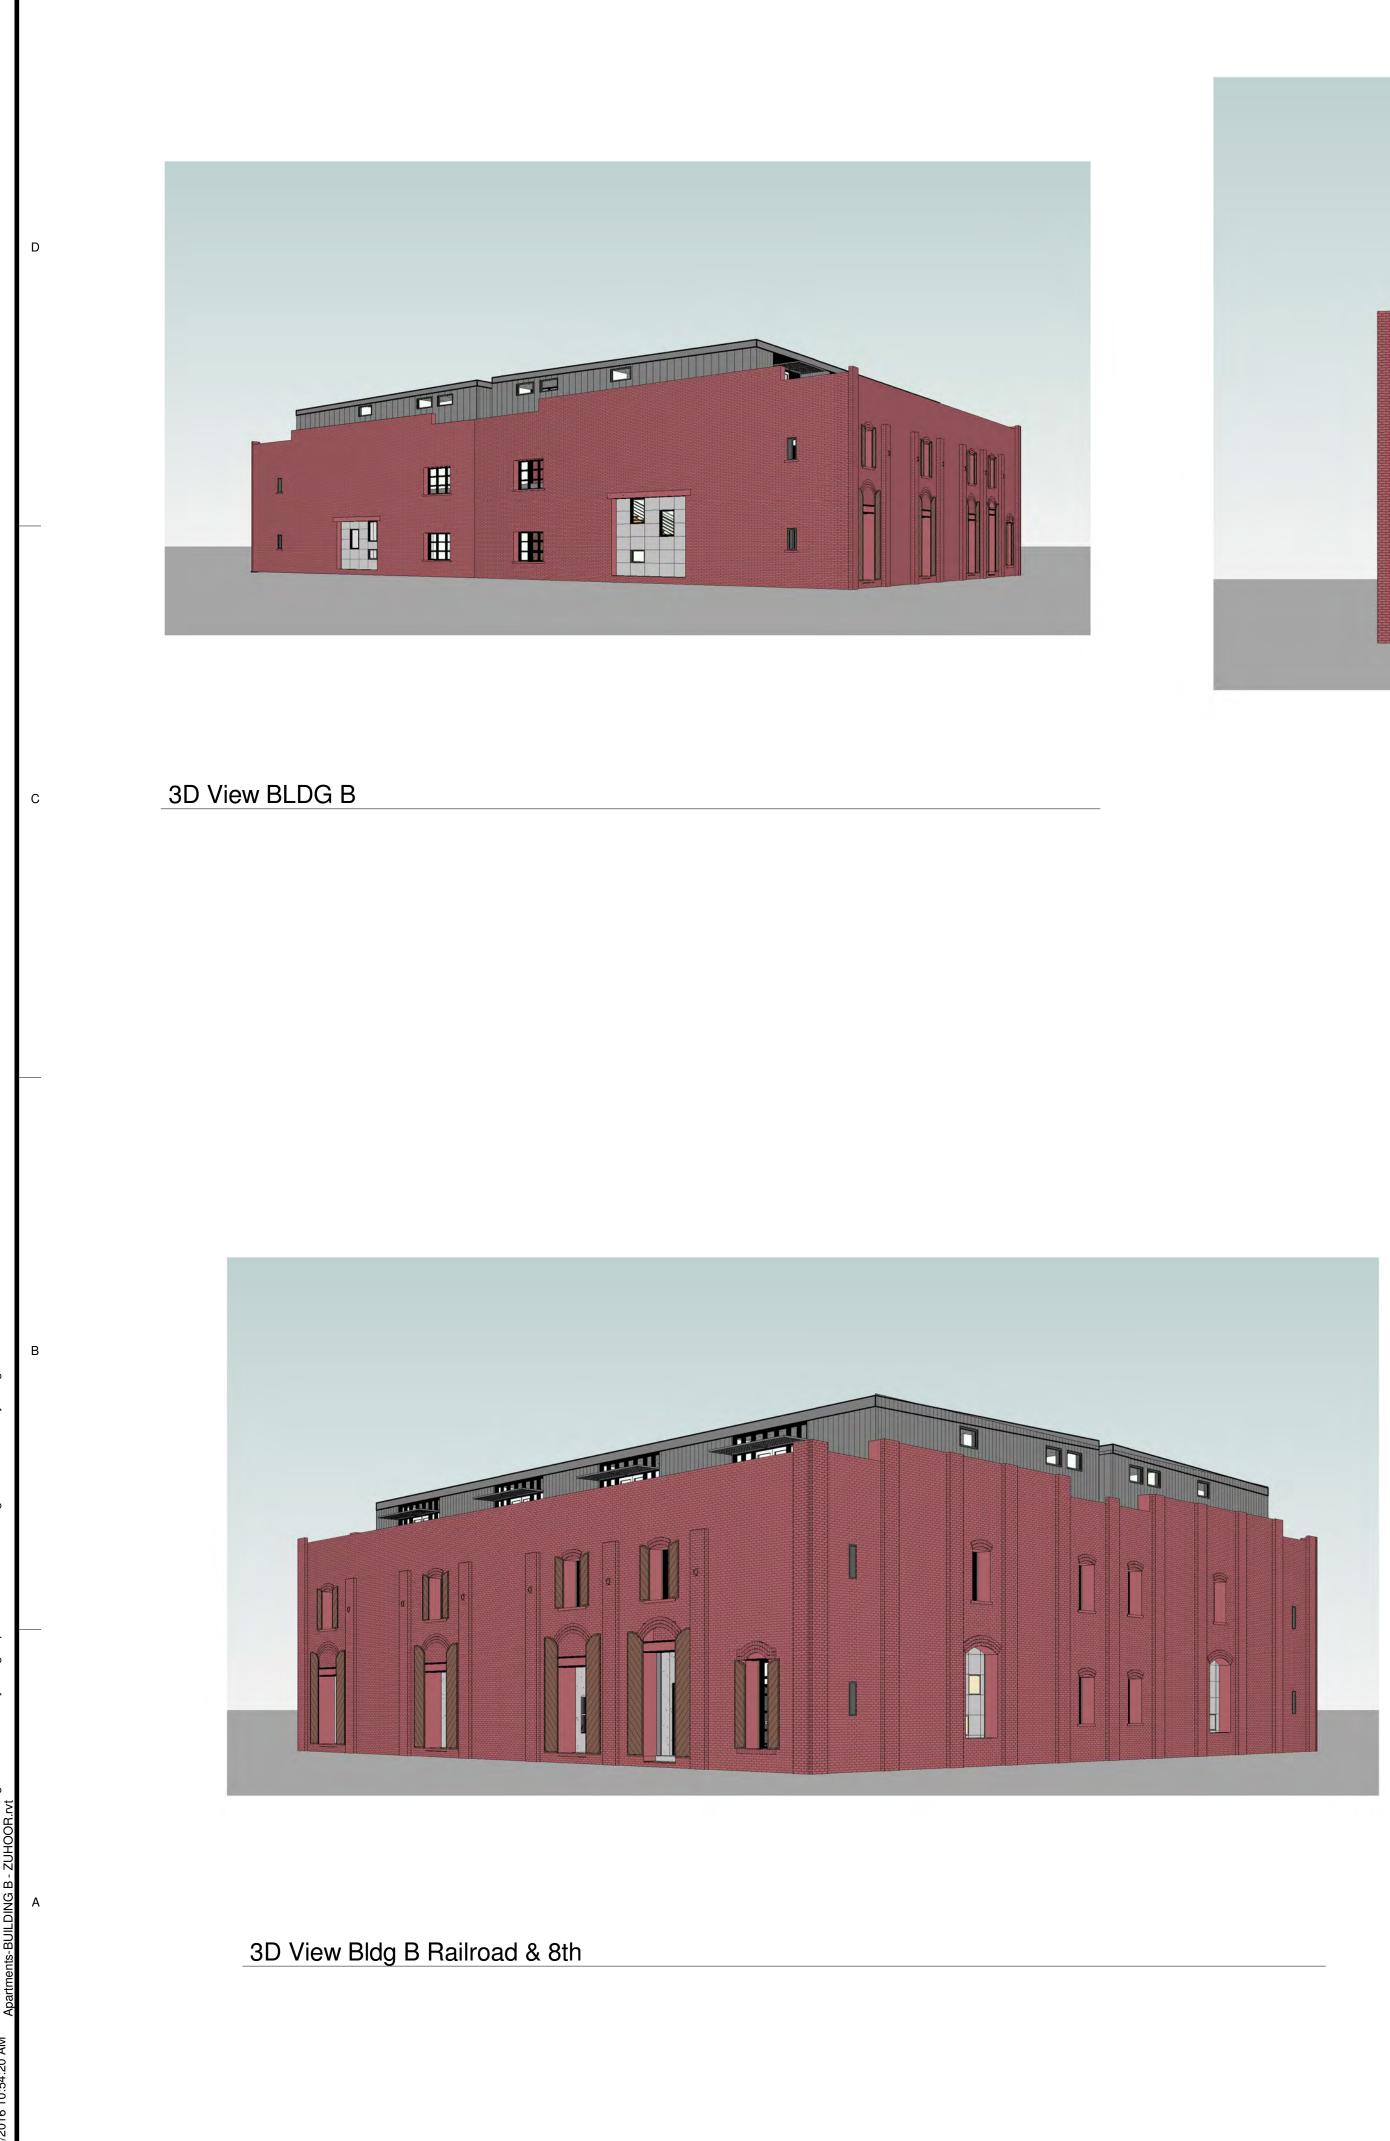

## 3D View BLDG A donahue

3D View Bldg. A Donahue & 8th

3D View Bldg B Railroad & 8th

{3D}

| D | o'm alle y wils on westp<br>DANIEL A. WESTPHAL<br>Box 2484<br>Santa Rosa<br>California 95405<br>tel 707 636 0829<br>CONSULTANTS                                        | h a l                                     |
|---|------------------------------------------------------------------------------------------------------------------------------------------------------------------------|-------------------------------------------|
| O | SEAL                                                                                                                                                                   |                                           |
|   | Railroad Square<br>Village, LLCDeTurk Winery Villa<br>Apartments806 Donahue Street/ 8 West 9th Street<br>Santa Rosa, CA 95401No.Description                            | ge<br>Date                                |
| В |                                                                                                                                                                        |                                           |
| A | DATE:<br>PROJECT NUMBER:<br>PROJECT PHASE:<br>DRAWN BY:<br>CHECKED BY:<br>Copyright 2016<br>O'Malley Wilson Westphal, Inc.<br>SHEET TITLE<br>BUILDING "A" 3D<br>IMAGES | 10/24/16<br>15-043<br>SD<br>KO / ZS<br>KO |
|   | SHEET NUMBER<br>A-6.10                                                                                                                                                 |                                           |