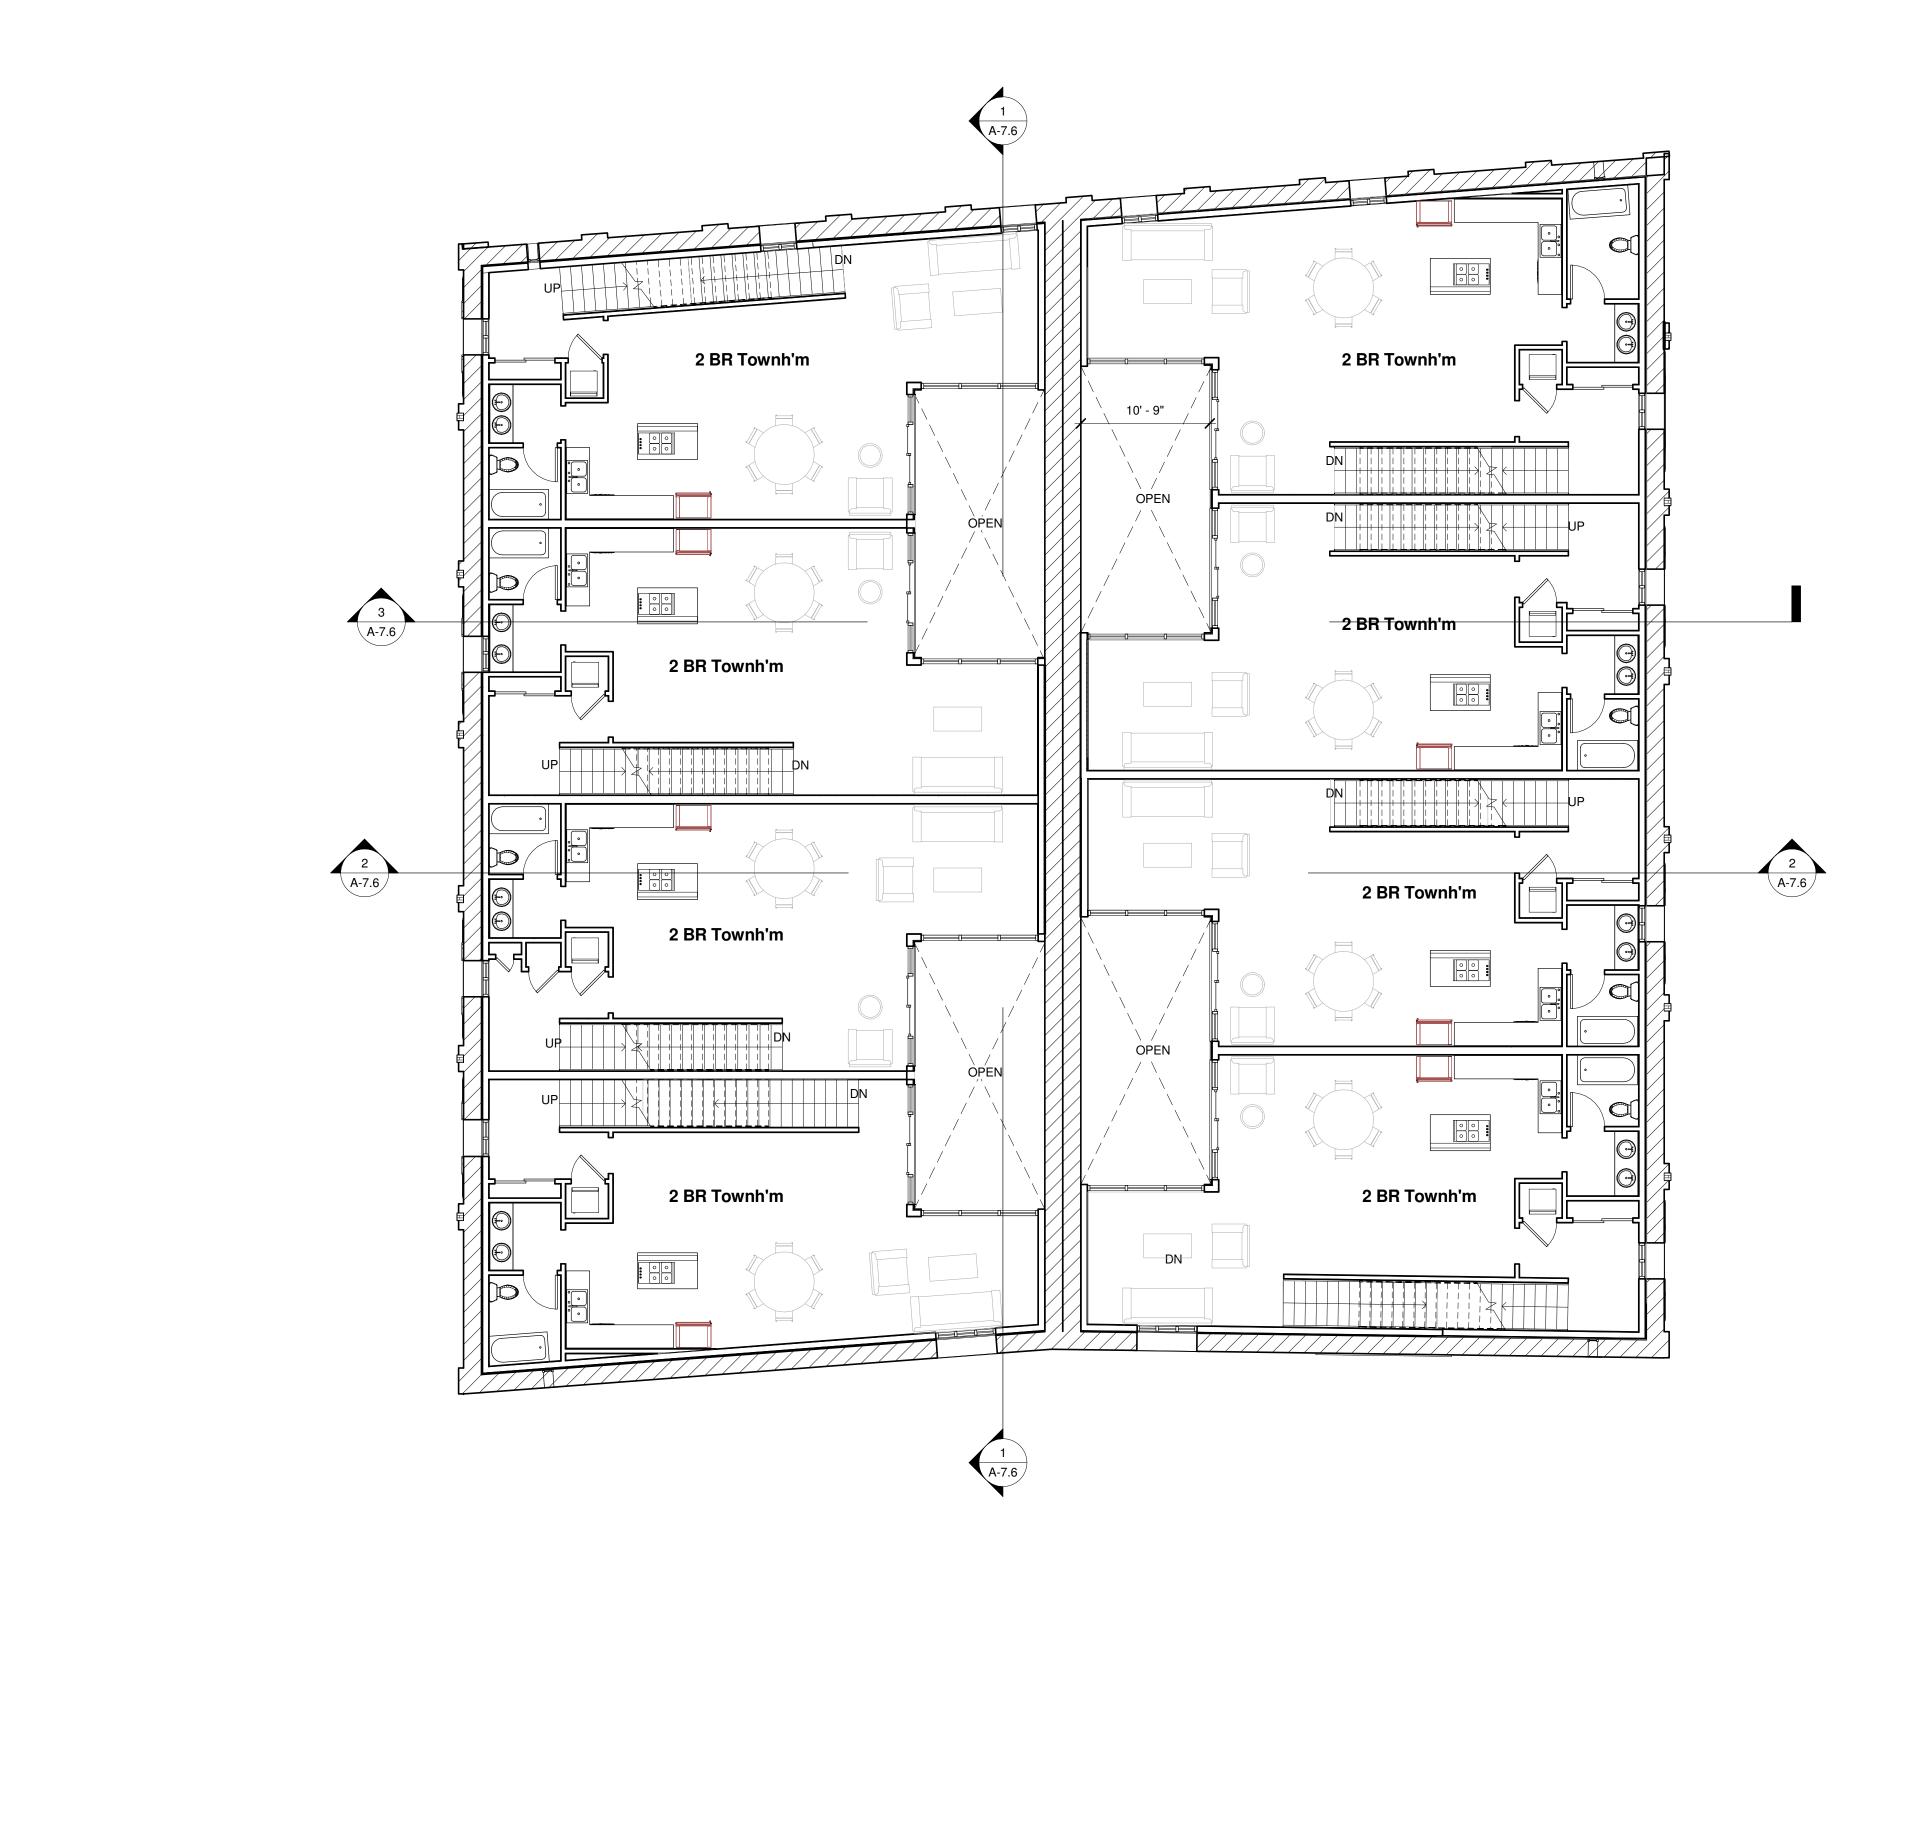

|                   | ,                                                                                                                                                                  |
|-------------------|--------------------------------------------------------------------------------------------------------------------------------------------------------------------|
| 2                 | o'malleywilsonwestphal<br>DANIEL A. WESTPHAL<br>Box 2484<br>Santa Rosa<br>California 95405<br>tel 707 636 0828<br>fax 707 636 0829<br>CONSULTANTS                  |
|                   |                                                                                                                                                                    |
| c                 | SEAL                                                                                                                                                               |
|                   | Railroad Square<br>Village, LLC<br>DeTurk Winery Village<br>Apartments<br>806 Donahue Street/ 8 West 9th Street<br>Santa Rosa, CA 95401                            |
| Β                 | No.         Description         Date                                                                                                                               |
|                   | DATE: 10/13/16<br>PROJECT NUMBER: 15-043                                                                                                                           |
| A                 | PROJECT PHASE: SD<br>DRAWN BY: KO/ZS<br>CHECKED BY: KO<br>Copyright 2016<br>O'Malley Wilson Westphal, Inc.<br>SHEET TITLE<br>BUILDING "B"<br>SECOND FLOOR<br>PLANS |
| 0' 4' 8' 16'<br>5 | SHEET NUMBER<br>A-7.2                                                                                                                                              |