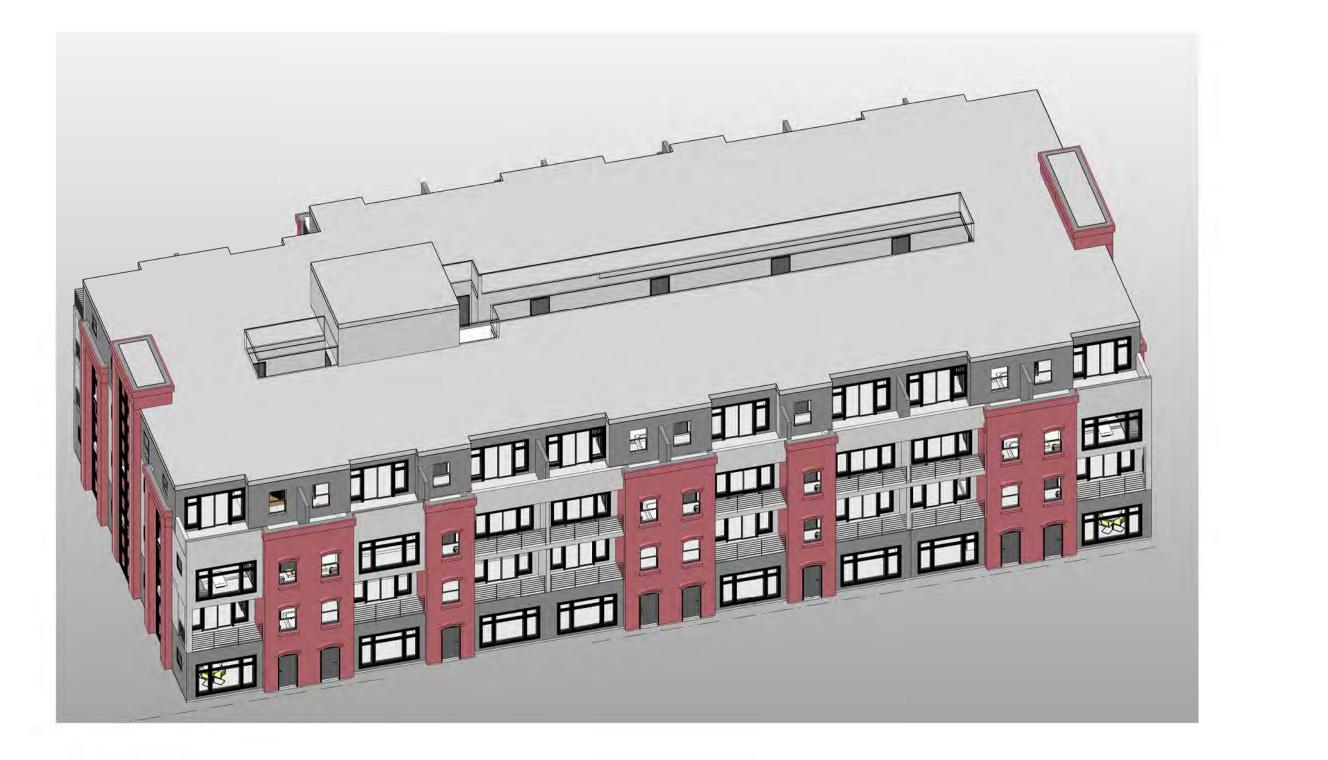

## 3D View BLDG A donahue

3D View Bldg. A Donahue & 8th

3D View Bldg B Railroad & 8th

{3D}

| D | o'm alle y wils on westp<br>DANIEL A. WESTPHAL<br>Box 2484<br>Santa Rosa<br>California 95405<br>tel 707 636 0829<br>CONSULTANTS                                        | h a l                                     |
|---|------------------------------------------------------------------------------------------------------------------------------------------------------------------------|-------------------------------------------|
| O | SEAL                                                                                                                                                                   |                                           |
|   | Railroad Square<br>Village, LLCDeTurk Winery Villa<br>Apartments806 Donahue Street/ 8 West 9th Street<br>Santa Rosa, CA 95401No.Description                            | ge<br>Date                                |
| В |                                                                                                                                                                        |                                           |
| A | DATE:<br>PROJECT NUMBER:<br>PROJECT PHASE:<br>DRAWN BY:<br>CHECKED BY:<br>Copyright 2016<br>O'Malley Wilson Westphal, Inc.<br>SHEET TITLE<br>BUILDING "A" 3D<br>IMAGES | 10/24/16<br>15-043<br>SD<br>KO / ZS<br>KO |
|   | SHEET NUMBER<br>A-6.10                                                                                                                                                 |                                           |