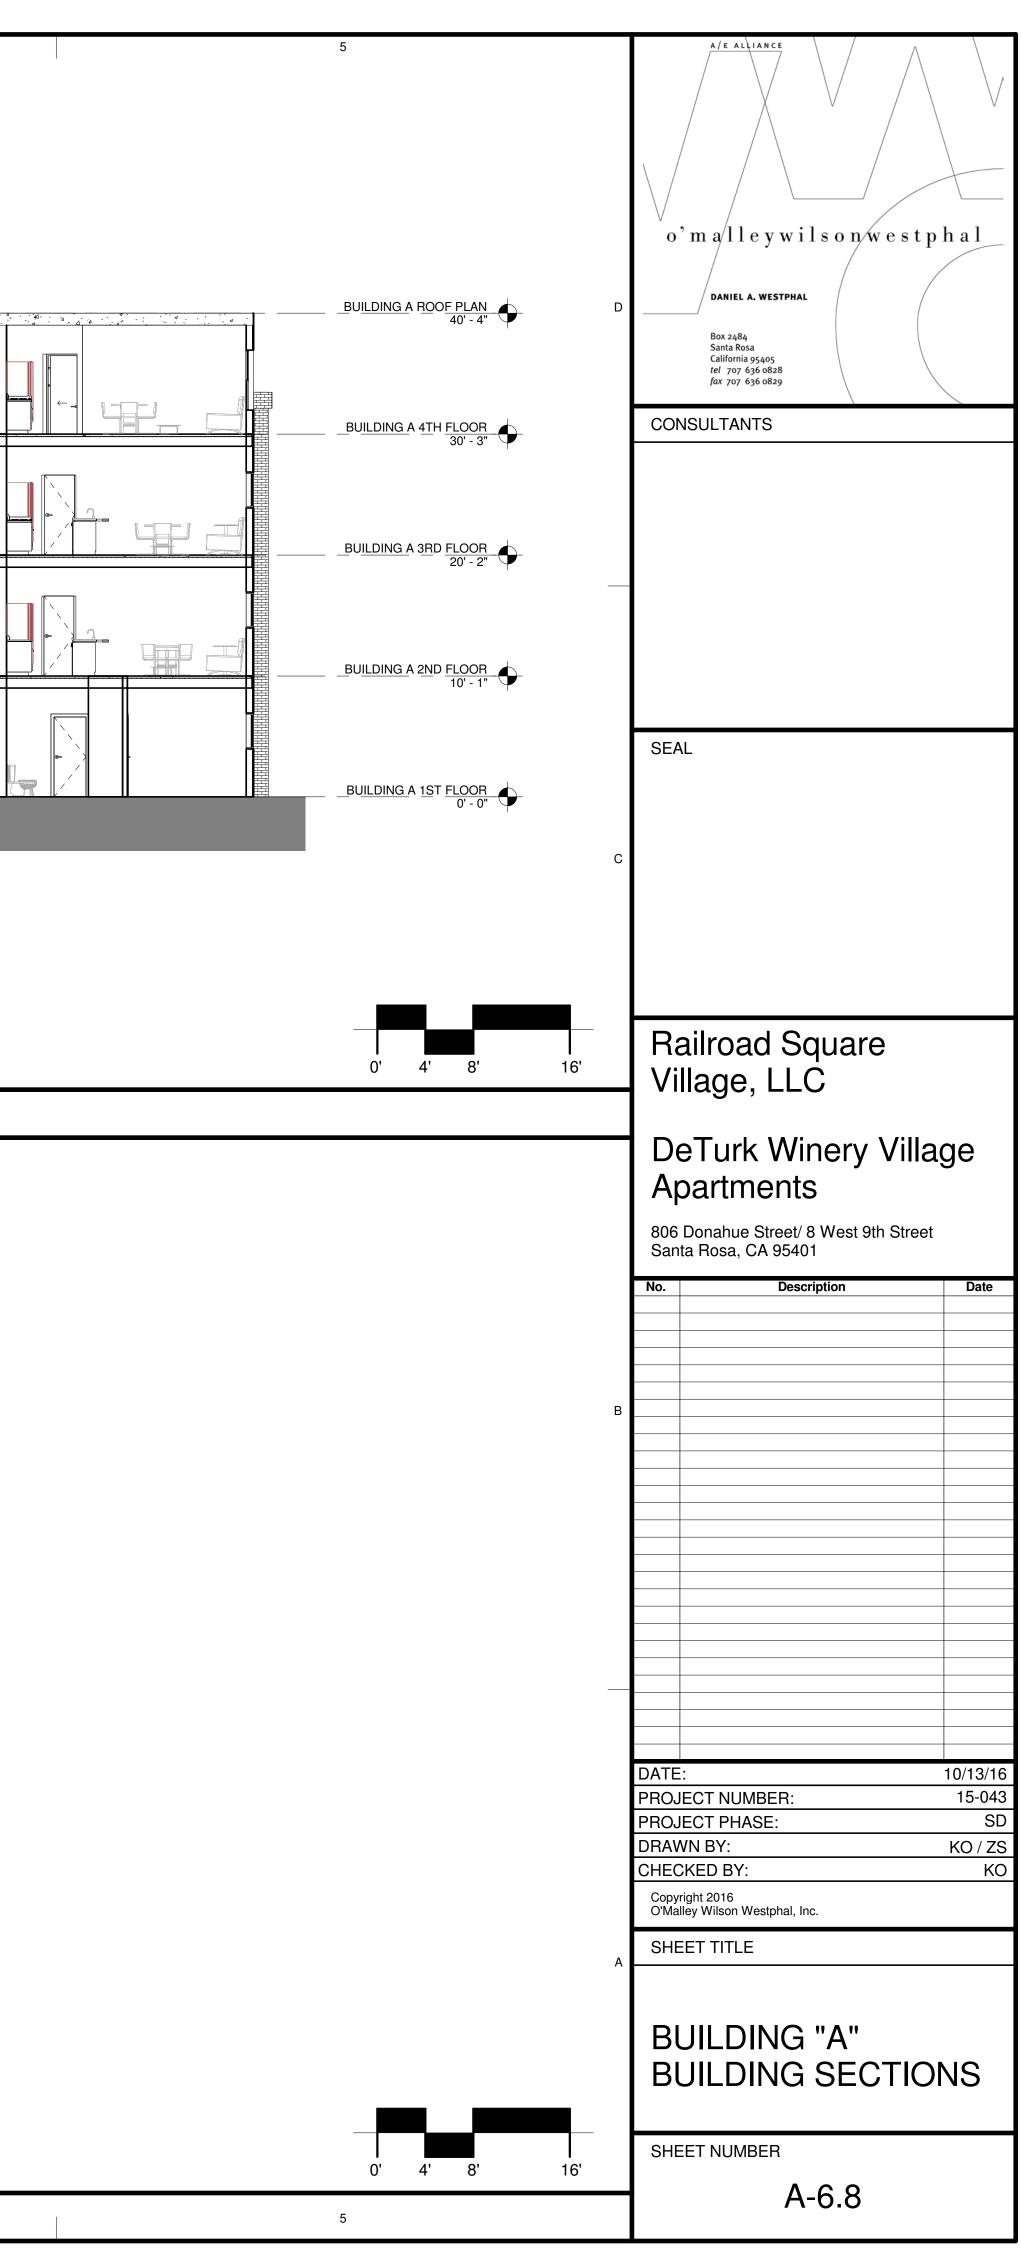

|  | BUILDING A_4TH FLOOR<br>30' - 3" |
|--|----------------------------------|
|  |                                  |
|  | BUILDING A 3RD FLOOR<br>20' - 2" |
|  |                                  |
|  | BUILDING A 2ND FLOOR<br>10' - 1" |
|  |                                  |
|  |                                  |
|  | BUILDING A_1ST FLOOR<br>0' - 0"  |