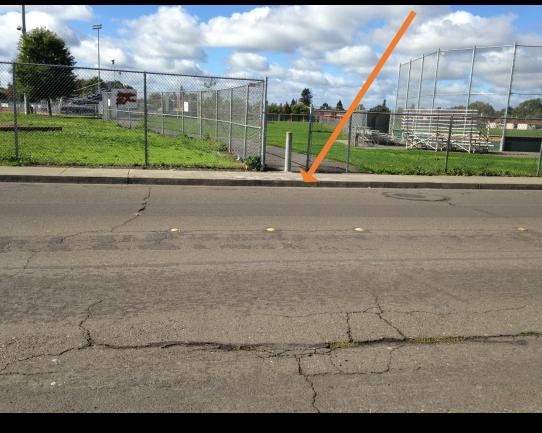

#### Hoen Ave

No crossing from exiting the footpath

No sidewalk on the south side

No crosswalk

#### Hoen Ave at Footpath

No crosswalk or sidewalk exiting the footpath