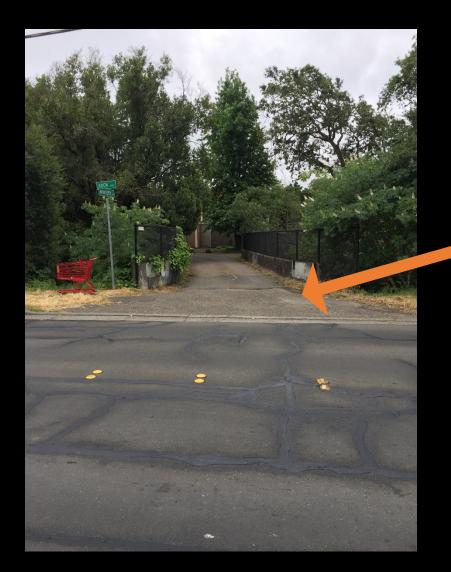

#### Hoen Ave

No crossing from exiting the footpath

No sidewalk on the south side

No crosswalk

#### Hoen Ave at Footpath

No crosswalk or sidewalk exiting the footpath