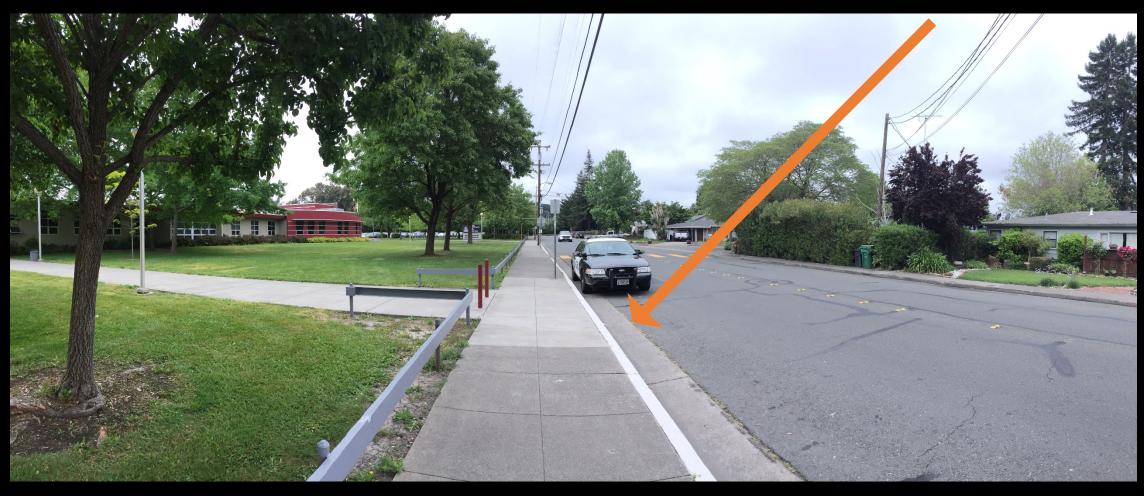

## Walking Audit

Infrastructure Recommendations from Montgomery High School's Sustainable Practices Class

### Walking Audit





### Making Recommendations



#### Franquette Avenue



No sidewalk on the school side

Flooded sidewalk



# Franquette Avenue School Entrance

No crosswalk at the school entrance







#### Hoen Ave

No crossing from exiting the footpath

No sidewalk on the south side



No crosswalk

#### Hoen Ave at Footpath



No crosswalk or sidewalk exiting the footpath



#### Hahman Drive – Main Entrance

Front school entrance with no crosswalk



#### Hahman Drive – Main Entrance

Main school entrance with no crosswalk



## Thank you!