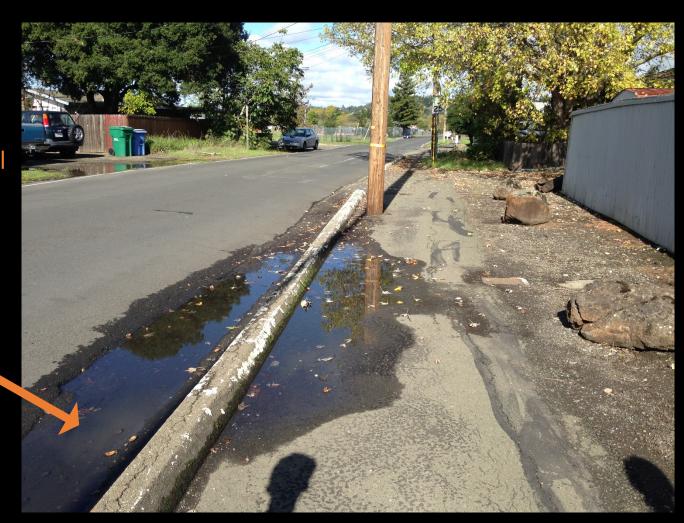

## Walking Audit

Infrastructure Recommendations from Montgomery High School's Sustainable Practices Class

### Walking Audit





### Making Recommendations



#### Franquette Avenue



No sidewalk on the school side

Flooded sidewalk



# Franquette Avenue School Entrance

No crosswalk at the school entrance







#### Hoen Ave

No crossing from exiting the footpath

No sidewalk on the south side



No crosswalk

#### Hoen Ave at Footpath



No crosswalk or sidewalk exiting the footpath



#### Hahman Drive – Main Entrance

Front school entrance with no crosswalk



#### Hahman Drive – Main Entrance

Main school entrance with no crosswalk



## Thank you!