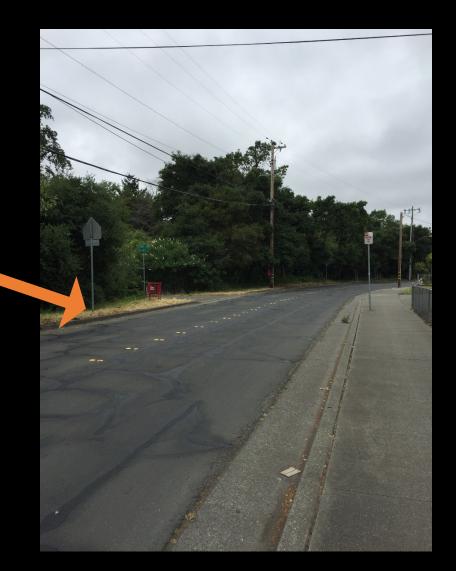

#### Hoen Ave

No crossing from exiting the footpath

No sidewalk on the south side

No crosswalk

#### Hoen Ave at Footpath

No crosswalk or sidewalk exiting the footpath