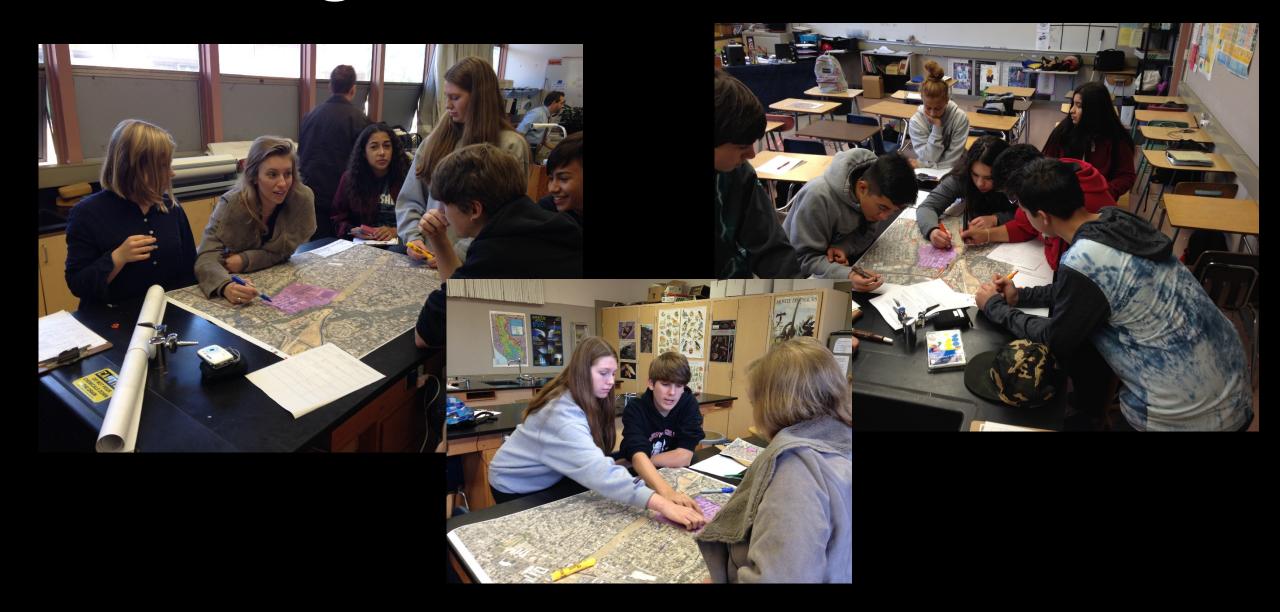

## Walking Audit

Infrastructure Recommendations from Montgomery High School's Sustainable Practices Class

### Walking Audit





### Making Recommendations



#### Franquette Avenue



No sidewalk on the school side

Flooded sidewalk



# Franquette Avenue School Entrance

No crosswalk at the school entrance







#### Hoen Ave

No crossing from exiting the footpath

No sidewalk on the south side



No crosswalk

#### Hoen Ave at Footpath



No crosswalk or sidewalk exiting the footpath



#### Hahman Drive – Main Entrance

Front school entrance with no crosswalk



#### Hahman Drive – Main Entrance

Main school entrance with no crosswalk



## Thank you!