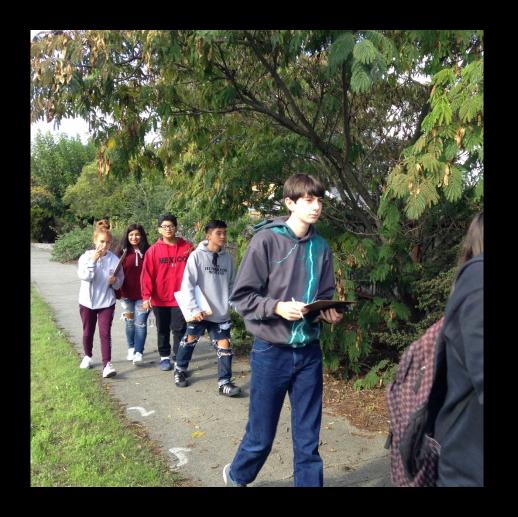

## Walking Audit

Infrastructure Recommendations from Montgomery High School's Sustainable Practices Class

### Walking Audit





### Making Recommendations



#### Franquette Avenue



No sidewalk on the school side

Flooded sidewalk



# Franquette Avenue School Entrance

No crosswalk at the school entrance







#### Hoen Ave

No crossing from exiting the footpath

No sidewalk on the south side



No crosswalk

#### Hoen Ave at Footpath



No crosswalk or sidewalk exiting the footpath



#### Hahman Drive – Main Entrance

Front school entrance with no crosswalk



#### Hahman Drive – Main Entrance

Main school entrance with no crosswalk



## Thank you!