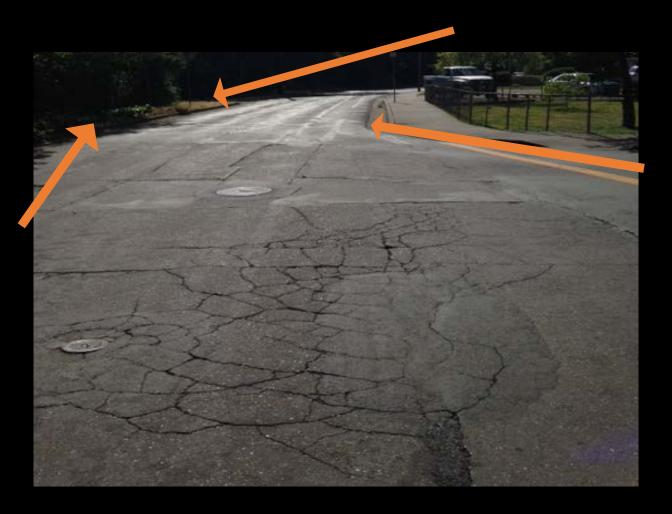

#### Hahman Drive – Main Entrance

Front school entrance with no crosswalk

#### Hahman Drive – Main Entrance

Main school entrance with no crosswalk