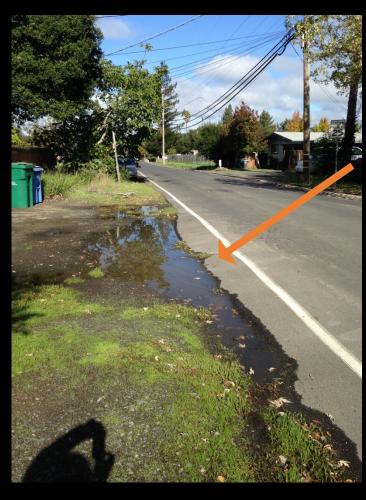

## Walking Audit

Infrastructure Recommendations from Montgomery High School's Sustainable Practices Class

### Walking Audit





### Making Recommendations



#### Franquette Avenue



No sidewalk on the school side

Flooded sidewalk



# Franquette Avenue School Entrance

No crosswalk at the school entrance







#### Hoen Ave

No crossing from exiting the footpath

No sidewalk on the south side



No crosswalk

#### Hoen Ave at Footpath



No crosswalk or sidewalk exiting the footpath



#### Hahman Drive – Main Entrance

Front school entrance with no crosswalk



#### Hahman Drive – Main Entrance

Main school entrance with no crosswalk



## Thank you!