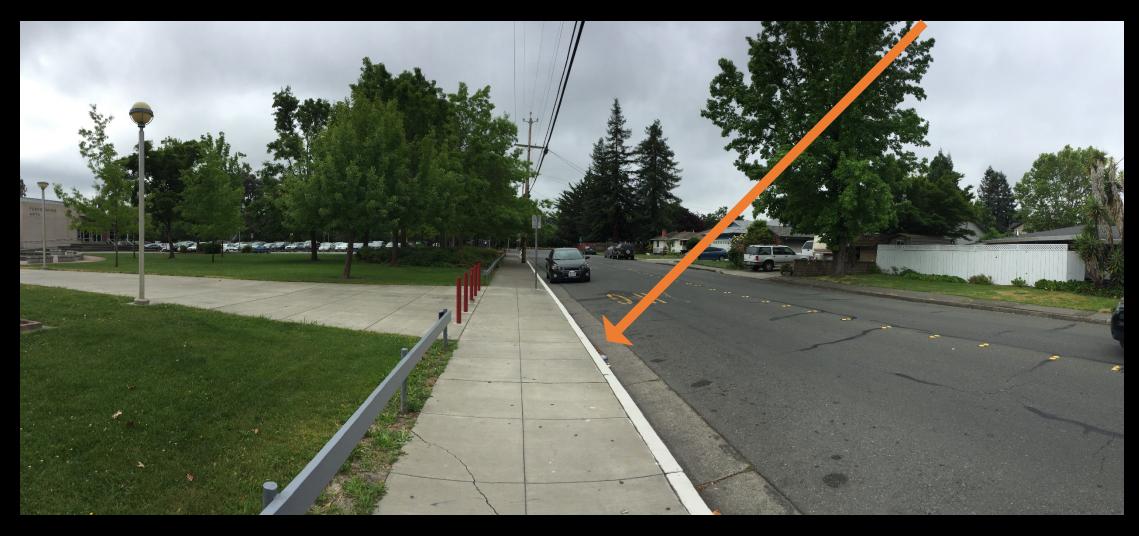

## Walking Audit

Infrastructure Recommendations from Montgomery High School's Sustainable Practices Class

### Walking Audit





### Making Recommendations



#### Franquette Avenue



No sidewalk on the school side

Flooded sidewalk



# Franquette Avenue School Entrance

No crosswalk at the school entrance







#### Hoen Ave

No crossing from exiting the footpath

No sidewalk on the south side



No crosswalk

#### Hoen Ave at Footpath



No crosswalk or sidewalk exiting the footpath



#### Hahman Drive – Main Entrance

Front school entrance with no crosswalk



#### Hahman Drive – Main Entrance

Main school entrance with no crosswalk



## Thank you!