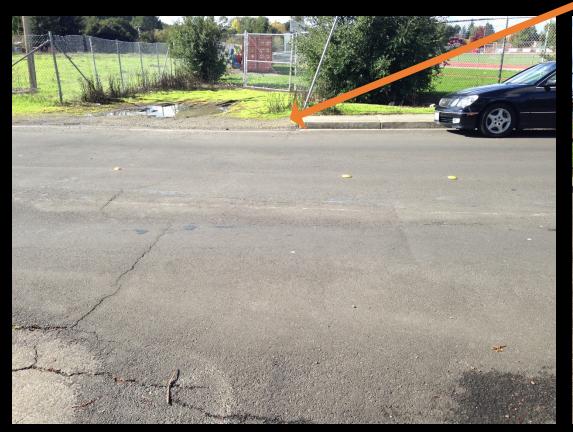

## Walking Audit

Infrastructure Recommendations from Montgomery High School's Sustainable Practices Class

### Walking Audit





### Making Recommendations



#### Franquette Avenue



No sidewalk on the school side

Flooded sidewalk



# Franquette Avenue School Entrance

No crosswalk at the school entrance







#### Hoen Ave

No crossing from exiting the footpath

No sidewalk on the south side



No crosswalk

#### Hoen Ave at Footpath



No crosswalk or sidewalk exiting the footpath



#### Hahman Drive – Main Entrance

Front school entrance with no crosswalk



#### Hahman Drive – Main Entrance

Main school entrance with no crosswalk



## Thank you!