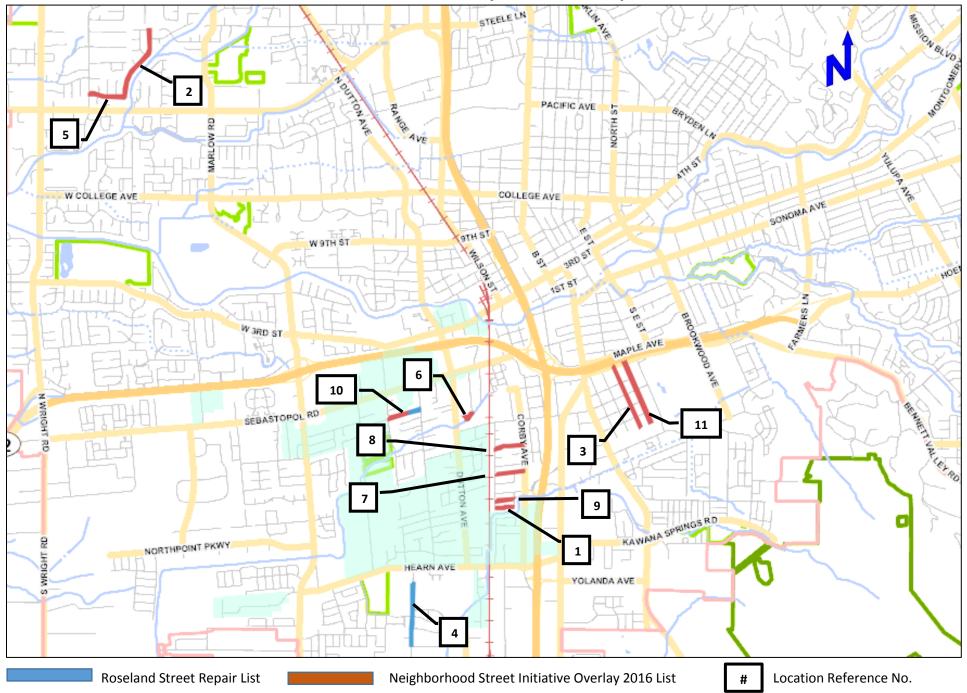

## Attachment 1 – Project Location Map

| *Ref.<br>No. | Street<br>Name | From              | То                 | Length<br>(FT) | No. of<br>Curb Ramps |
|--------------|----------------|-------------------|--------------------|----------------|----------------------|
| 1            | Cherrywood Dr  | Beechwood Dr      | Rosewood Dr        | 580            | 0                    |
| 2            | Cunningham Wy  | Fairbanks Dr      | Redford Pl         | 2,304          | 8                    |
| 3            | DeTurk Ave     | Bennett Valley Rd | the end            | 2,024          | 18                   |
| 4            | Dutton Meadow  | Cass St           | 450' s/o Hearn Ave | 1,950          | 6                    |
| 5            | Fairbanks Dr   | Peterson Ln       | Cunningham Wy      | 1,076          | 10                   |
| 6            | Goodman Ave    | Cul-du-Sac        | 270' north         | 270            | 0                    |
| 7            | Greenwood Dr   | Beeachwood Dr     | Corby Ave          | 950            | 6                    |
| 8            | Inglewood Dr   | Beechwood Dr      | Corby Ave          | 875            | 4                    |
| 9            | Pinewood Dr    | Beechwood Dr      | Rosewood Dr        | 555            | 4                    |
| 10           | Sunset Ave     | McMinn Ave        | West Ave           | 1,000          | 4                    |
| 11           | Temple Ave     | Bennett Valley Rd | the end            | 2,073          | 13                   |

## This table describes the locations and limits of the proposed improvements:

\*Ref. No. shown does not represent the priority of improvement and/or the order of operation.