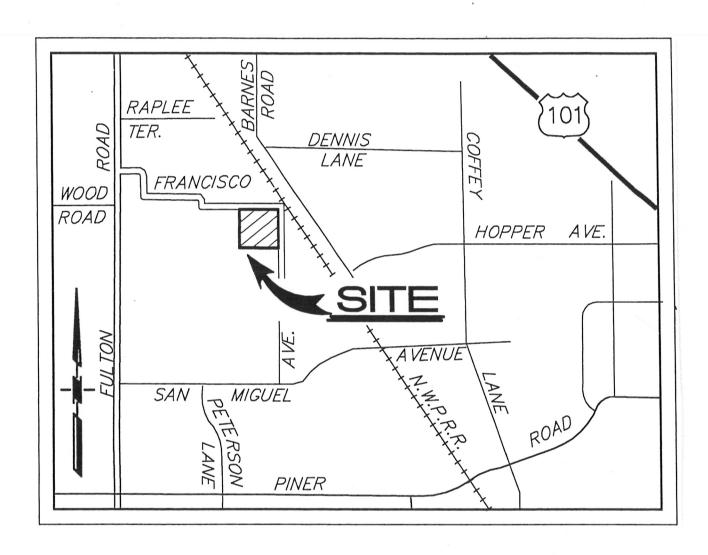

The Francisco Village West Subdivision is located on Francisco Avenue, north of San Miguel Avenue, south of the City of Santa Rosa northwesterly boundary, east of Fulton Road, northwest of Delamere Avenue and 12.04 acres will be subdivided into 77 lots.