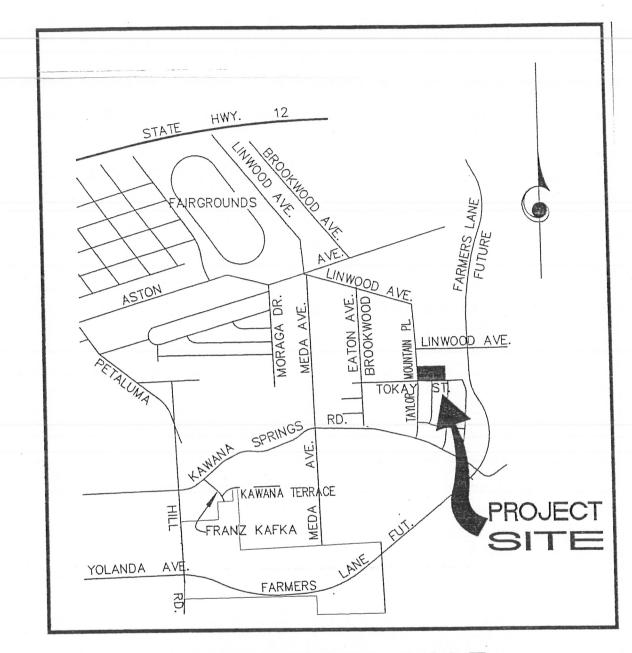

## NOTICE OF SUBMITTAL OF FINAL MAP

The Final Map of Taylor Mountain Place Subdivision was submitted June 6, 2017 to the City Engineer. In accordance with City Code Section 19-28, notice is hereby provided to the City Council that the subdivision map of Taylor Mountain Place Subdivision is being reviewed for final approval.

The Taylor Mountain Place Subdivision is located on the north side of Tokay Street, west of Forse Lane and east of Taylor Mountain Place and 0.76 acres will be subdivided into 5 lots.

The City Engineer shall approve or deny the final map within 10 working days following the City Council meeting of July 18, 2017.

## LOCATION MAP

NO SCALE