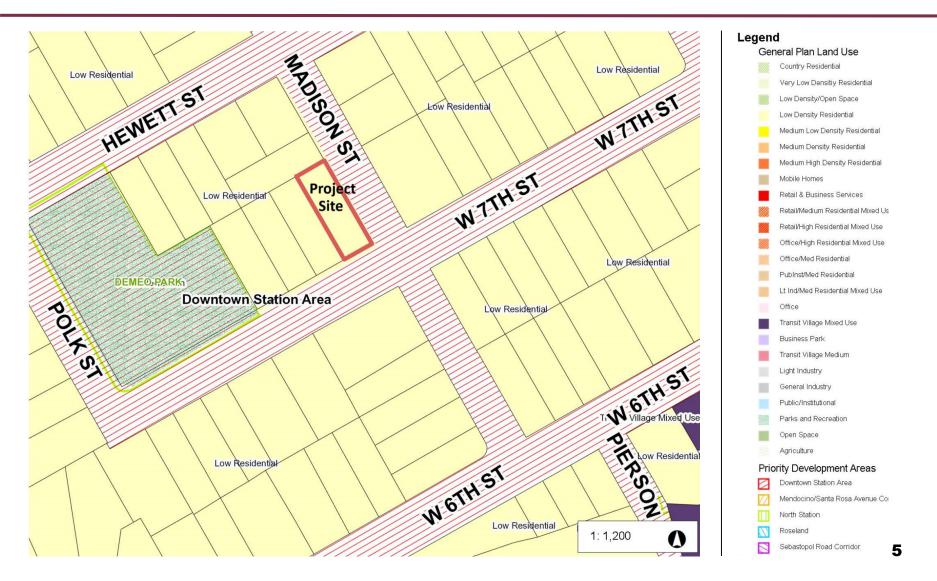

## General Plan and Specific Plan

R-1-6-H (Low Density Residential): Intended to be maintained as residential neighborhoods comprised of detached and attached single-family houses, clustered residential hillside projects, and small multi-family projects.

# **Preservation District**