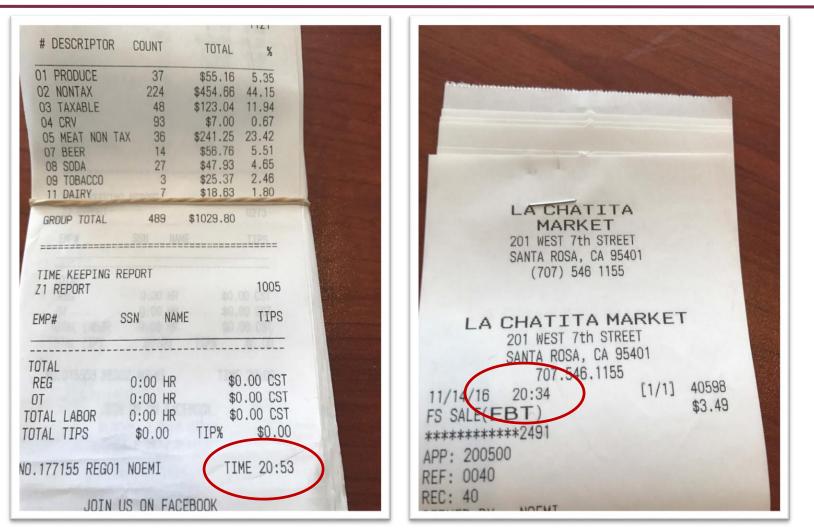

So the current owner's position is that they should not need to request a new zoning clearance, but that the clearance issued needs to be corrected to reflect the history of the hours that should be grandfathered in to a new owner. I'm not sure what kind of proof we can provide, but I have attached cash register receipts from the store indicating them being open after 8pm. What else would you need?

**Neighborhood Survey** – survey asked participants "Time you remember this store being open in the past" and "Hours that you store to be open". 49 participants responded to one or both questions.

Time that you remember this store being open in the past – 12 participants responded to this question (24.4%) with 11 seeming to indicate what time the store had closed in the past. One respondent seemed to not answer the questions correctly and this response was not calculated. Responses for time the store closed ranged from 8:30 PM to 9:30 PM with Mode times of 9:00 PM and 9:15 PM (4 responses each).

**Public Comments** 

- Email communications and photographic evidence used in making determination
- Appellant's customer survey indicates historic hours of operation ranged from 8:30-9:30 PM
- Additional Public Comments received during Public Notice period