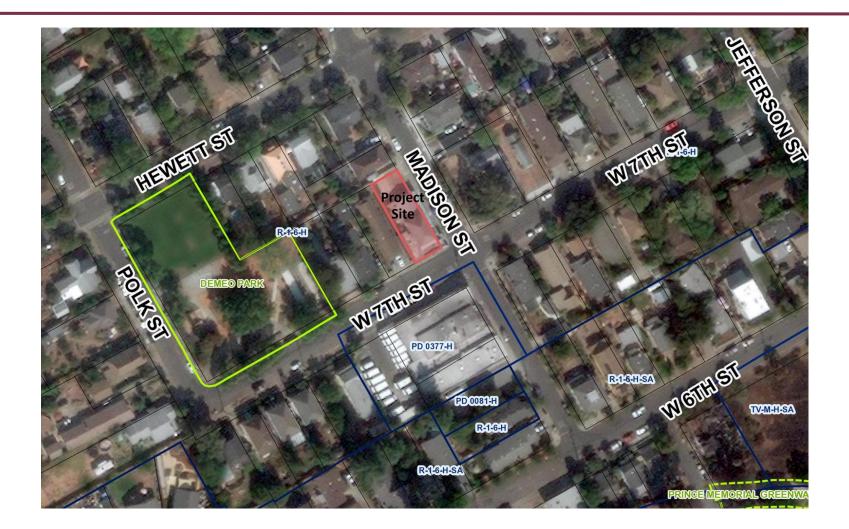

- Change of Business Ownership;
- Proposed hours of operation 5:30 AM 11:00 PM;
- Substantial evidence supports hours 8:00 AM 8:00 PM;
- Vested right is to the existing/historic hours of operation.

Project Location 201 W. 7<sup>th</sup> St.

#### Project Location 201 W. 7<sup>th</sup> St.