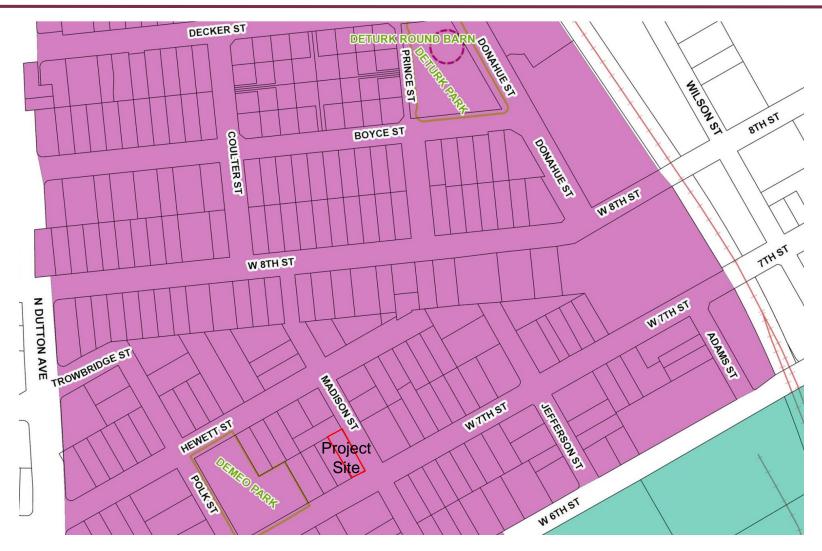

and Economic Development



Appeal of a Zoning Clearance authorizing the continuation of a convenience store (a Legal Nonconforming Use) with limited hours of operation from 8:00 AM to 8:00 PM daily:

- Change of Business Ownership;
- Proposed hours of operation 5:30 AM 11:00 PM;
- Substantial evidence supports hours 8:00 AM 8:00 PM;
- Vested right is to the existing/historic hours of operation.



Project Location 201 W. 7<sup>th</sup> St.





#### Project Location 201 W. 7<sup>th</sup> St.





## General Plan and Specific Plan









R-1-6-H (Low Density Residential): Intended to be maintained as residential neighborhoods comprised of detached and attached single-family houses, clustered residential hillside projects, and small multi-family projects.



# **Preservation District**





### **Project History**

- January 18, 2017 Zoning Clearance request submitted
- January 20, 2017 Staff requested additional information
- February 1, 2017 Determined that a Legal Nonconforming Use has a vested right to those hours of operation that have previously been defined and implemented by the use.
- February 1, 2017 Appellant notified of decision and provided with options (1) provide additional evidence, or (2) seek Minor Conditional Use Permit.
- March 13, 2017 Zoning Clearance issued
- June 26, 2017 Appellant filed Appeal Application





- Appeal of Zoning Clearance ZC17-0056
  - Prior to purchasing the property, the appellant was told by Planning and Economic Development that there would be no restriction on operating hours.
- Appellant seeks reversal of decision.



|