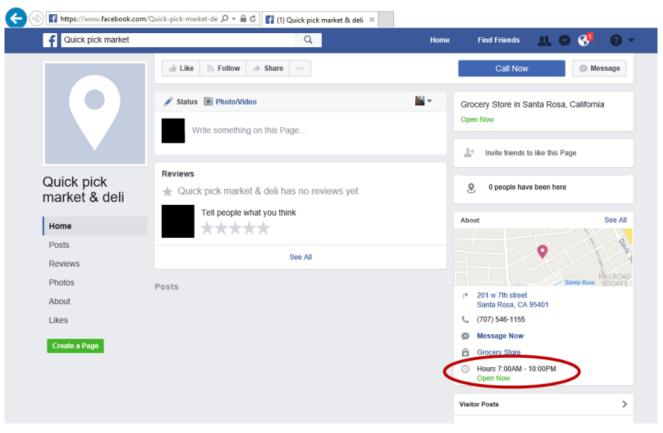

It is recommended by Planning and **Economic Development Department that** the Planning Commission deny the Appeal of a Zoning Clearance authorizing the continuation of a convenience store (a Legal Nonconforming Use) with limited hours of operation from 8:00 AM to 8:00 PM daily for Quick Pick Market located at 201 W. 7<sup>th</sup> Street, File No. ZC17-0056.