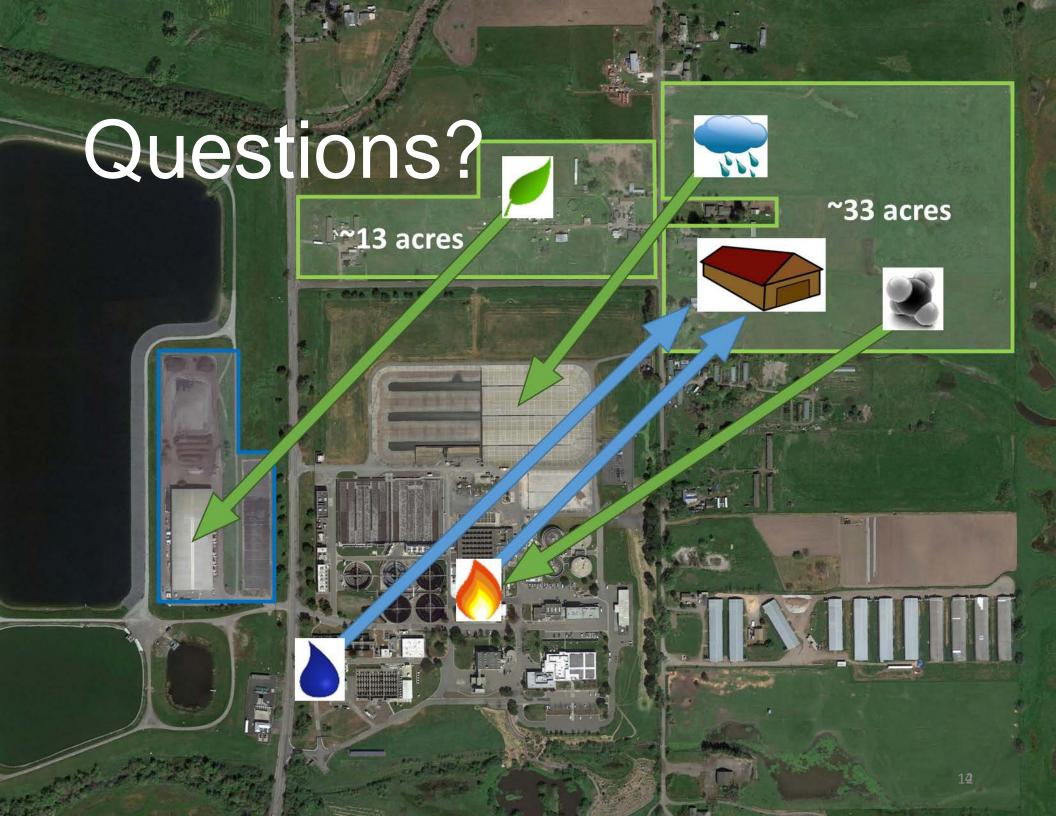

#### **Facility Site Synergies**

| Santa Rosa                                                                                                                                                                                                                                                                                                                                                                                                                                                                                                                                                                                                                                                                                                                                                                                                                                                                                                                                                                                                                                                                                                                                                                                                                                                                                                                                                                                                                                                                                                                                                                                                                                                                                                                                                                                                                                                                                                                                                                                                                                                                                                                                                |                                                                                                                                                                                                                                       |
|-----------------------------------------------------------------------------------------------------------------------------------------------------------------------------------------------------------------------------------------------------------------------------------------------------------------------------------------------------------------------------------------------------------------------------------------------------------------------------------------------------------------------------------------------------------------------------------------------------------------------------------------------------------------------------------------------------------------------------------------------------------------------------------------------------------------------------------------------------------------------------------------------------------------------------------------------------------------------------------------------------------------------------------------------------------------------------------------------------------------------------------------------------------------------------------------------------------------------------------------------------------------------------------------------------------------------------------------------------------------------------------------------------------------------------------------------------------------------------------------------------------------------------------------------------------------------------------------------------------------------------------------------------------------------------------------------------------------------------------------------------------------------------------------------------------------------------------------------------------------------------------------------------------------------------------------------------------------------------------------------------------------------------------------------------------------------------------------------------------------------------------------------------------|---------------------------------------------------------------------------------------------------------------------------------------------------------------------------------------------------------------------------------------|
| 7                                                                                                                                                                                                                                                                                                                                                                                                                                                                                                                                                                                                                                                                                                                                                                                                                                                                                                                                                                                                                                                                                                                                                                                                                                                                                                                                                                                                                                                                                                                                                                                                                                                                                                                                                                                                                                                                                                                                                                                                                                                                                                                                                         |                                                                                                                                                                                                                                       |
| 117<br>Terctor, Sonoma County Waste Management Agency<br>or create Orius, Suite 8-100<br>. Ca 95403<br>al Site for Organic Waste Processing Facility                                                                                                                                                                                                                                                                                                                                                                                                                                                                                                                                                                                                                                                                                                                                                                                                                                                                                                                                                                                                                                                                                                                                                                                                                                                                                                                                                                                                                                                                                                                                                                                                                                                                                                                                                                                                                                                                                                                                                                                                      | advantages.cl<br>compositioper<br>2. A -4. megawa<br>biogas utilizar<br>organic proce<br>digestion of a<br>4. Recycled wate<br>5. Runoff from a<br>much off the 1                                                                     |
| 5.<br>Santa Rosa is aware of the challenges the Sonoma County Waste Maxy<br>has been facing for some time regarding local green waste processing<br>very interested in supporting the current initiative of the Agency by off<br>dents the Magency Request for Proposition for Organic Materiali Proc<br>ents the Magency Request for Proposition for Organic Materiali Proc<br>ents several parcels of mostly vacant land adjacent to the Laguna Treat<br>rel in an apricultural area which may be well suited for an organics pro-<br>ing is consider a face or to the 2.2 composition acris ficient on 10° part<br>Material of the part of the 2.2 composition acris ficient on 10° part<br>of the Sonoma So | The City believes that the<br>potential responders to th<br>including but not limited 4<br>ary agreements with the<br>RFP responders, and does<br>if any potential responder<br>them contact Deputy Dire<br>better understanding of w |
| 22 – 5 acres with a house/office space<br>12 – 18 acres of vacant land annewed into the City of Santa Rosa<br>21 – 174 acres located in the current annewation plan in process<br>62 – 4.11 acres of vacant land<br>4.17 acres with house/office space                                                                                                                                                                                                                                                                                                                                                                                                                                                                                                                                                                                                                                                                                                                                                                                                                                                                                                                                                                                                                                                                                                                                                                                                                                                                                                                                                                                                                                                                                                                                                                                                                                                                                                                                                                                                                                                                                                    | additional parameters to g<br>that you share this opport<br>Sincerely,<br>Remett P                                                                                                                                                    |
| as done some preliminary review of the potential lease value of these p<br>that there is potentially a larger range of value. The City is willing to neg<br>control details of any proposal, with the intent to obtain a fair market<br>parcels.                                                                                                                                                                                                                                                                                                                                                                                                                                                                                                                                                                                                                                                                                                                                                                                                                                                                                                                                                                                                                                                                                                                                                                                                                                                                                                                                                                                                                                                                                                                                                                                                                                                                                                                                                                                                                                                                                                          | Bennett Horenstein<br>Director, Senta Rose Wate                                                                                                                                                                                       |
| ble property also presents potential synergies between the Laguna Treat<br>are and a potential nearby organic processing facility that respondents t<br>including:                                                                                                                                                                                                                                                                                                                                                                                                                                                                                                                                                                                                                                                                                                                                                                                                                                                                                                                                                                                                                                                                                                                                                                                                                                                                                                                                                                                                                                                                                                                                                                                                                                                                                                                                                                                                                                                                                                                                                                                        |                                                                                                                                                                                                                                       |
|                                                                                                                                                                                                                                                                                                                                                                                                                                                                                                                                                                                                                                                                                                                                                                                                                                                                                                                                                                                                                                                                                                                                                                                                                                                                                                                                                                                                                                                                                                                                                                                                                                                                                                                                                                                                                                                                                                                                                                                                                                                                                                                                                           |                                                                                                                                                                                                                                       |

1. The Plant campus includes an existing biosolids corapproximately 1400 cubic yards of compost annually. An organics pr near the Plant may be able to provide the City's compost operation te (approximately 800 cubic yards of processed green waste pe

134-232-0 134-231-0 134-231-0

134-231-0 The City h concluded based on p use of the The availa infrastruc

Stony Circle + Santa Rosa, CA 95401 (757) 543-4200 + Fax: (707) 543-293

- h and currently produces excess heat, both of which could facilitate certai
- acity that could be used in the near or long
- etion of the collected organics. uced by the Plant may present an available reso
- inic processing facility could be treated at the Plant, likely alleviatin al storm water and runoff concerns in siting such as facility