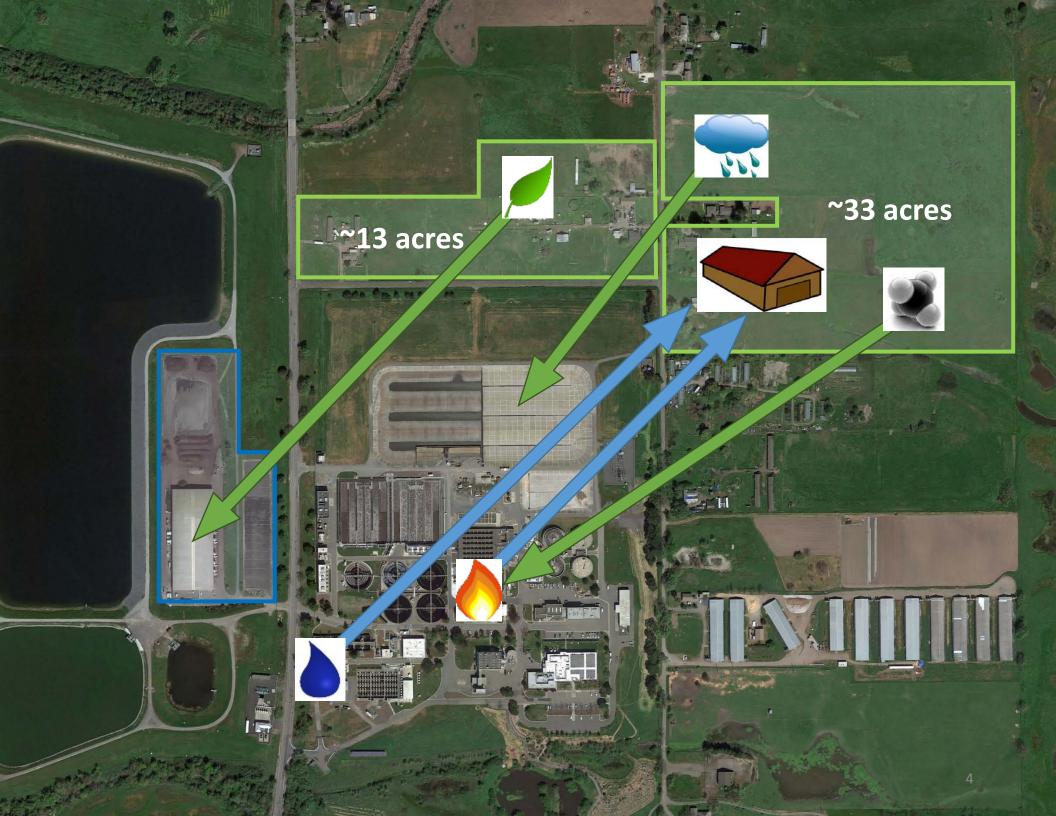

#### **Facility Site Synergies**

| Santa Rosa                                                                                                                                                                                                                                                                                                                                                                                                                                                                                                                                                                                                                                                                                                                                                                                                                                                                                                                                                                                                                                                                                                                                                                                                                                                                                                                                                                                                                                                                                                                                                                                                                                                                                                                                                                                                                                                                                                                                                                                                                                                                                                                                                |                                                                                                                                                                                                                                       |
|-----------------------------------------------------------------------------------------------------------------------------------------------------------------------------------------------------------------------------------------------------------------------------------------------------------------------------------------------------------------------------------------------------------------------------------------------------------------------------------------------------------------------------------------------------------------------------------------------------------------------------------------------------------------------------------------------------------------------------------------------------------------------------------------------------------------------------------------------------------------------------------------------------------------------------------------------------------------------------------------------------------------------------------------------------------------------------------------------------------------------------------------------------------------------------------------------------------------------------------------------------------------------------------------------------------------------------------------------------------------------------------------------------------------------------------------------------------------------------------------------------------------------------------------------------------------------------------------------------------------------------------------------------------------------------------------------------------------------------------------------------------------------------------------------------------------------------------------------------------------------------------------------------------------------------------------------------------------------------------------------------------------------------------------------------------------------------------------------------------------------------------------------------------|---------------------------------------------------------------------------------------------------------------------------------------------------------------------------------------------------------------------------------------|
| 7                                                                                                                                                                                                                                                                                                                                                                                                                                                                                                                                                                                                                                                                                                                                                                                                                                                                                                                                                                                                                                                                                                                                                                                                                                                                                                                                                                                                                                                                                                                                                                                                                                                                                                                                                                                                                                                                                                                                                                                                                                                                                                                                                         |                                                                                                                                                                                                                                       |
| 117<br>Terctor, Sonoma County Waste Management Agency<br>or create Orius, Suite 8-100<br>. Ca 95403<br>al Site for Organic Waste Processing Facility                                                                                                                                                                                                                                                                                                                                                                                                                                                                                                                                                                                                                                                                                                                                                                                                                                                                                                                                                                                                                                                                                                                                                                                                                                                                                                                                                                                                                                                                                                                                                                                                                                                                                                                                                                                                                                                                                                                                                                                                      | advantages.cl<br>compositioper<br>2. A -4. megawa<br>biogas utilizar<br>organic proce<br>digestion of a<br>4. Recycled wate<br>5. Runoff from a<br>much off the 1                                                                     |
| 5.<br>Santa Rosa is aware of the challenges the Sonoma County Waste Maxy<br>has been facing for some time regarding local green waste processing<br>very interested in supporting the current initiative of the Agency by off<br>dents the Magency Request for Proposition for Organic Materiali Proc<br>ents the Magency Request for Proposition for Organic Materiali Proc<br>ents several parcels of mostly vacant land adjacent to the Laguna Treat<br>rel in an apricultural area which may be well suited for an organics pro-<br>ing is consider a face or to the 2.2 composition acris ficient on 10° part<br>Material of the part of the 2.2 composition acris ficient on 10° part<br>of the Sonoma So | The City believes that the<br>potential responders to th<br>including but not limited 4<br>ary agreements with the<br>RFP responders, and does<br>if any potential responder<br>them contact Deputy Dire<br>better understanding of w |
| 22 – 5 acres with a house/office space<br>12 – 18 acres of vacant land annewed into the City of Santa Rosa<br>21 – 174 acres located in the current annewation plan in process<br>62 – 4.11 acres of vacant land<br>4.17 acres with house/office space                                                                                                                                                                                                                                                                                                                                                                                                                                                                                                                                                                                                                                                                                                                                                                                                                                                                                                                                                                                                                                                                                                                                                                                                                                                                                                                                                                                                                                                                                                                                                                                                                                                                                                                                                                                                                                                                                                    | additional parameters to g<br>that you share this opport<br>Sincerely,<br>Remett P                                                                                                                                                    |
| as done some preliminary review of the potential lease value of these p<br>that there is potentially a larger range of value. The City is willing to neg<br>control details of any proposal, with the intent to obtain a fair market<br>parcels.                                                                                                                                                                                                                                                                                                                                                                                                                                                                                                                                                                                                                                                                                                                                                                                                                                                                                                                                                                                                                                                                                                                                                                                                                                                                                                                                                                                                                                                                                                                                                                                                                                                                                                                                                                                                                                                                                                          | Bennett Horenstein<br>Director, Senta Rose Wate                                                                                                                                                                                       |
| ble property also presents potential synergies between the Laguna Treat<br>are and a potential nearby organic processing facility that respondents t<br>including:                                                                                                                                                                                                                                                                                                                                                                                                                                                                                                                                                                                                                                                                                                                                                                                                                                                                                                                                                                                                                                                                                                                                                                                                                                                                                                                                                                                                                                                                                                                                                                                                                                                                                                                                                                                                                                                                                                                                                                                        |                                                                                                                                                                                                                                       |
|                                                                                                                                                                                                                                                                                                                                                                                                                                                                                                                                                                                                                                                                                                                                                                                                                                                                                                                                                                                                                                                                                                                                                                                                                                                                                                                                                                                                                                                                                                                                                                                                                                                                                                                                                                                                                                                                                                                                                                                                                                                                                                                                                           |                                                                                                                                                                                                                                       |

1. The Plant campus includes an existing biosolids corapproximately 1400 cubic yards of compost annually. An organics pr near the Plant may be able to provide the City's compost operation te (approximately 800 cubic yards of processed green waste pe

134-232-0 134-231-0 134-231-0

134-231-0 The City h concluded based on p use of the The availa infrastruc

Stony Circle + Santa Rosa, CA 95401 (757) 543-4200 + Fax: (707) 543-293

- h and currently produces excess heat, both of which could facilitate certai
- acity that could be used in the near or long
- etion of the collected organics. uced by the Plant may present an available reso
- inic processing facility could be treated at the Plant, likely alleviatin al storm water and runoff concerns in siting such as facility