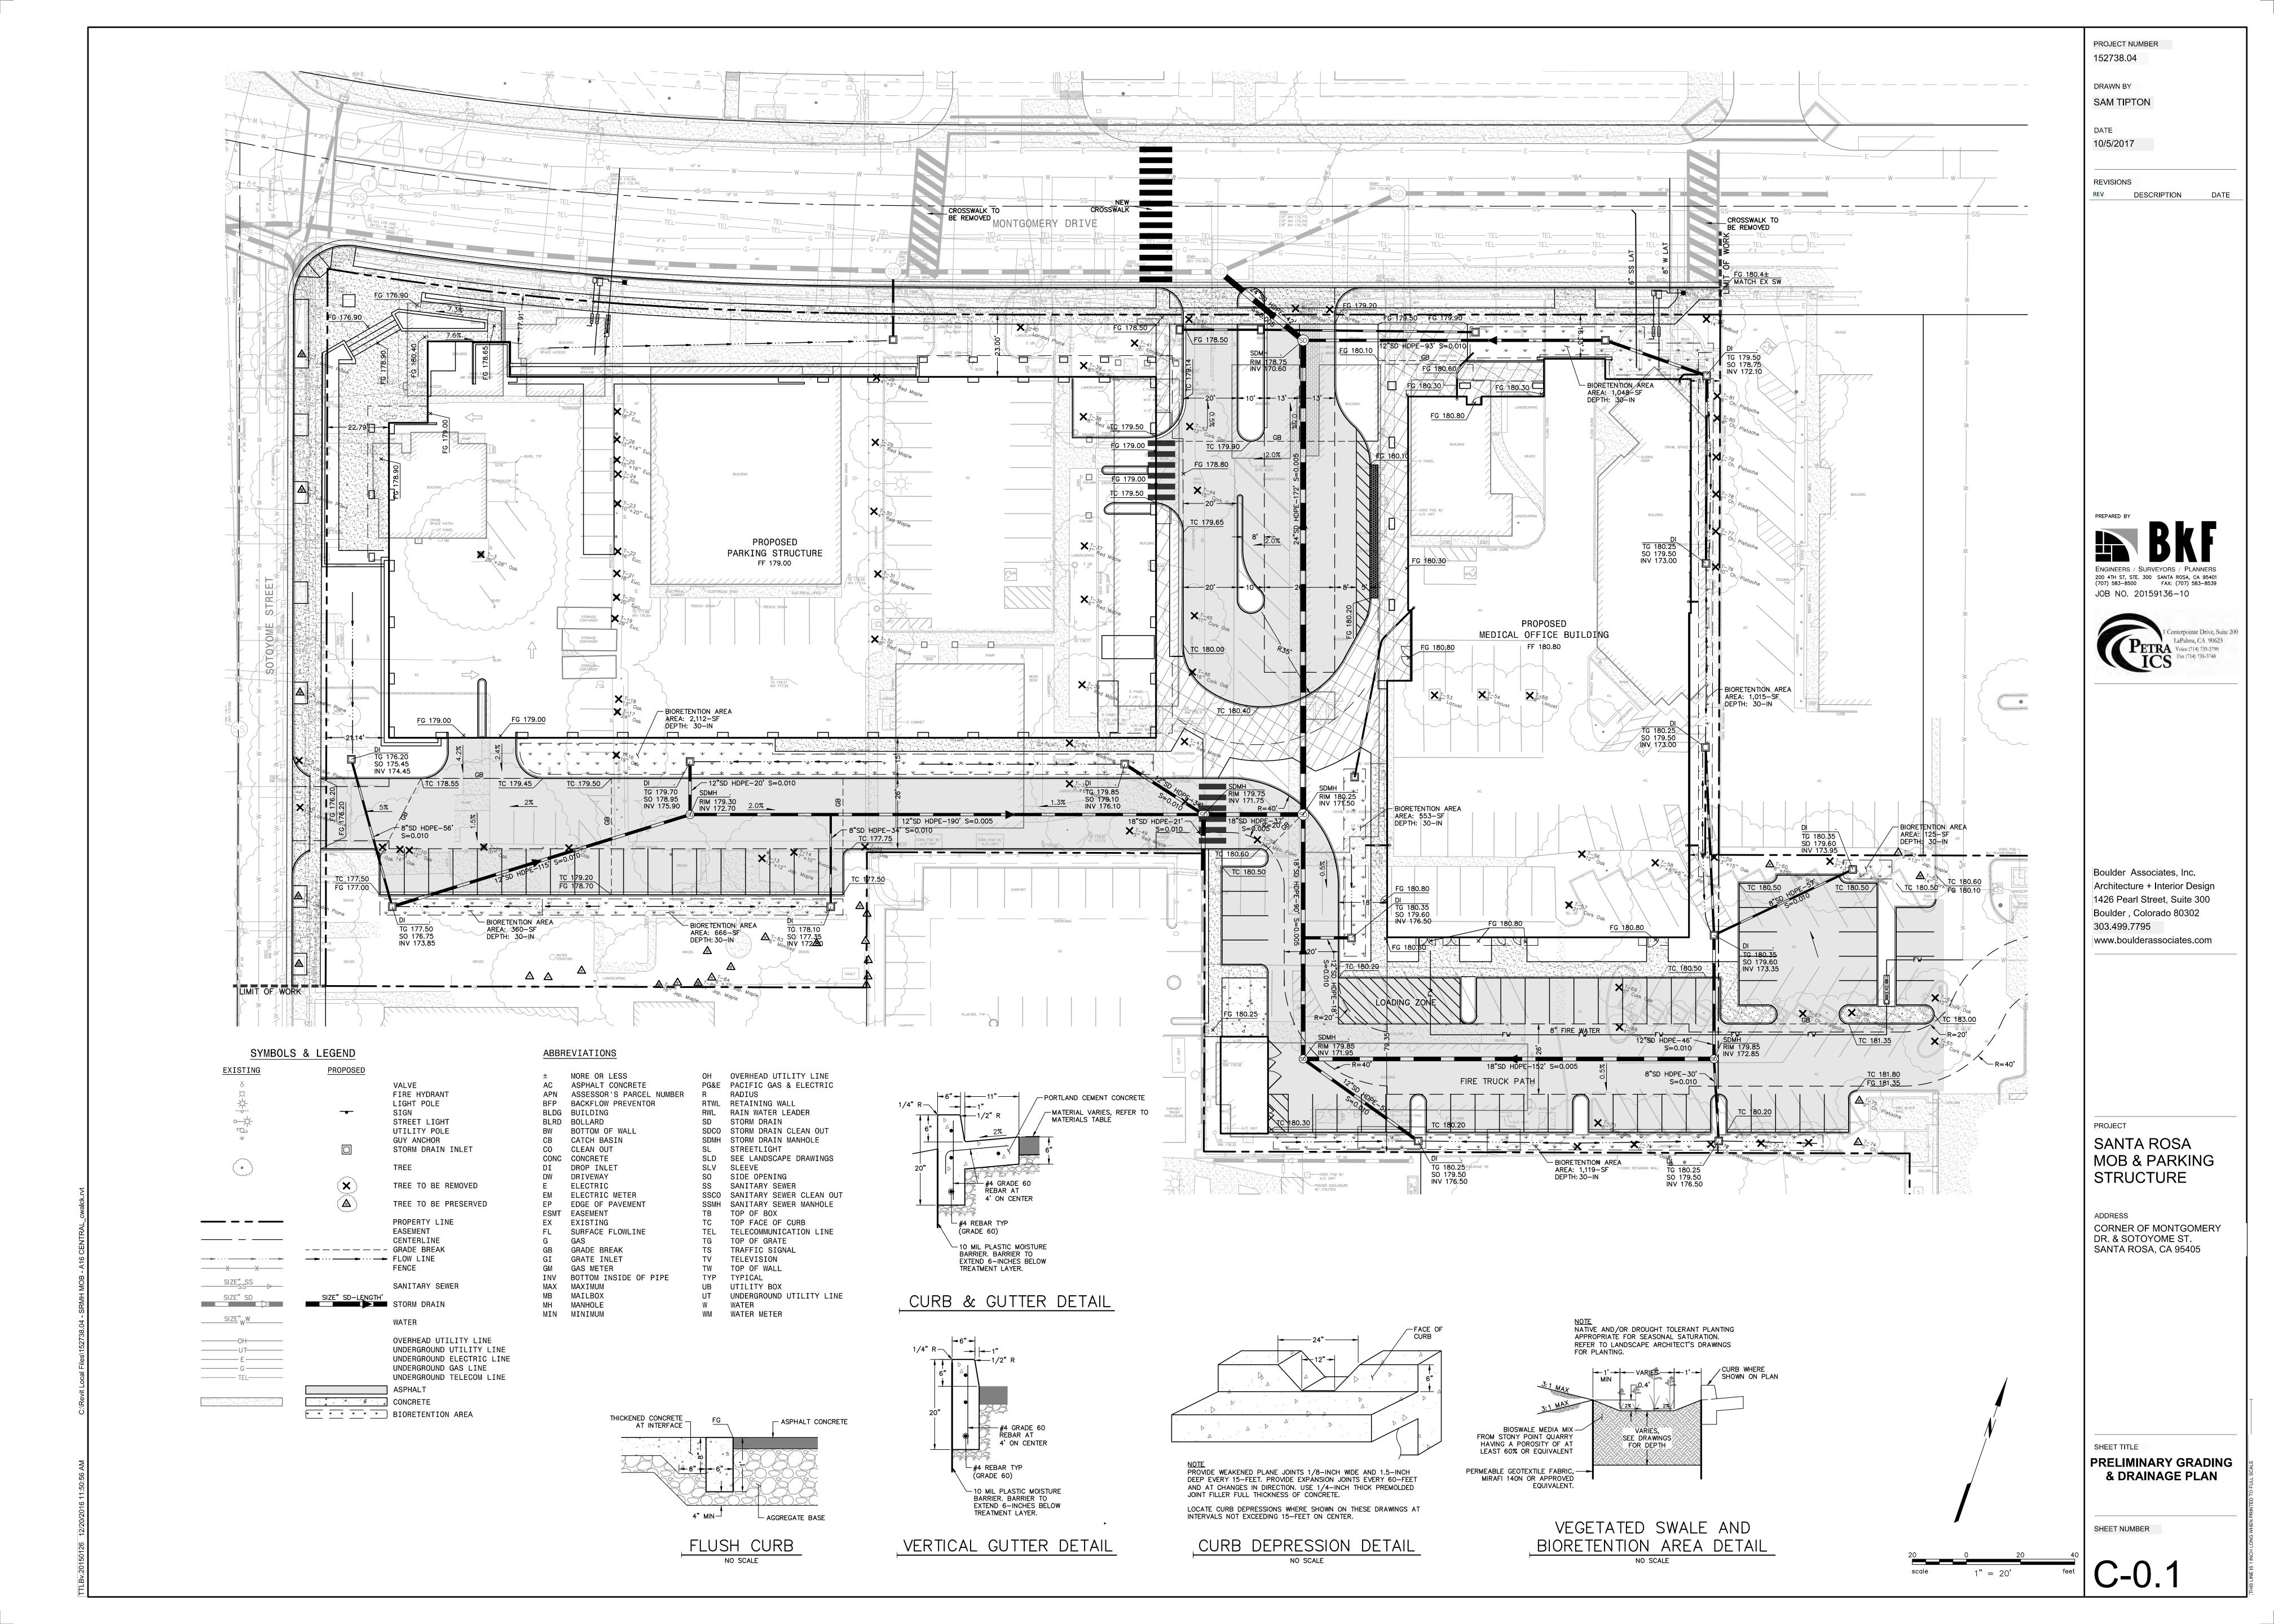

osa/ Albizia julibrissin                 | 6"                                 | Good                        | Good                 | To be preserved                                     |
| 84        | Japanese Maple/ Acer palmatum               | 6/7"                               | Fair/Good                   | Fair                 | To be preserved                                     |
| 85        | Japanese Maple/ Acer palmatum               | 17"                                | Good                        | Good                 | To be preserved                                     |
| 86        | Japanese Maple/ Acer palmatum               | 16"                                | Good/Excellent              | Good                 | To be preserved                                     |