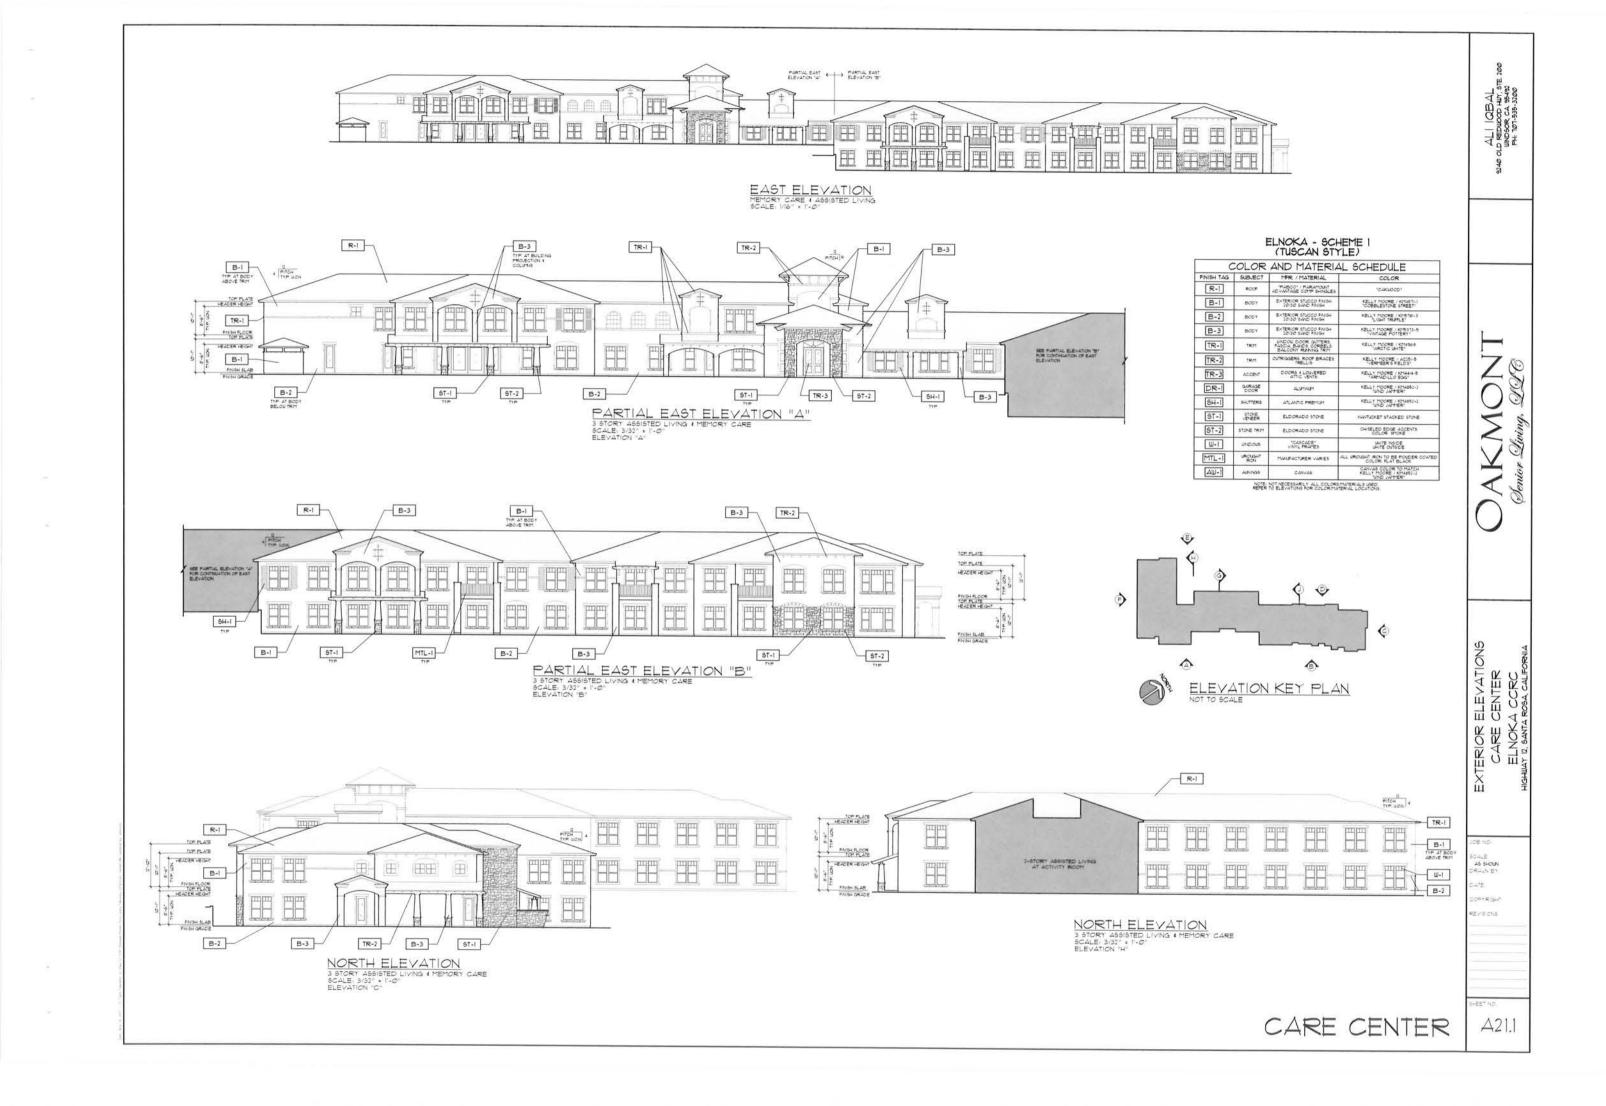

## ELNO (TU:

| FINISH TAG | SUBJECT         | MFR. / MATERIAL                                                  | COLOR                                                          |
|------------|-----------------|------------------------------------------------------------------|----------------------------------------------------------------|
| R-I        | ROOF            | PABCO' / PARAMOINT<br>ADVANTAGE COMP SHINGLES                    | "04K4000"                                                      |
| B-1        | BCDY            | EXTERIOR STUCCO FINSH<br>20/30 SAND FINISH                       | KELLY MOORE / KM45111<br>COBBLESTORE STREET                    |
| B-2        | BCDY            | EXTERIOR STUCCO FINSH<br>20/30 SAND FINSH                        | KELLY MOORE / KHS181-3                                         |
| B-3        | BCDT            | EXTERIOR STUCCO FNISH<br>20/30 SAND FNISH                        | KELLY MOORE / KHESTS-5<br>TVINTAGE POTTERY                     |
| TR-I       | TRM             | UNDOU DOOR GUTTERS<br>PASCIA BANDS CORBELS<br>BALCONT RUNNIG TRM | KELLY MOORE / KM4568<br>'ARCTIC GHITE'                         |
| TR-2       | TRIM            | OUTRIGGERS ROOF BRACES                                           | KELLY MOORE / 40151-5<br>VERTIEER'S RELDS'                     |
| TR-3       | ACCENT          | DOCRS & LOWERED<br>ATTIC VENTS                                   | KELLY MOORE / KM4414-5<br>'ARMADILLO EGG'                      |
| DR-I       | GARAGE          | ACHINH.                                                          | KELLT MOORE / K14852-2<br>WNO J4PTER*                          |
| SH-I       | SHUTTERS        | ATLANTIC PREMUN                                                  | KELLY MOORE / KM4862-2<br>WHO JAPTER*                          |
| ST-I       | STORE<br>VENEER | ELDORADO STONE                                                   | NANTUCKET STACKED STONE                                        |
| ST-2       | STONE TRM       | ELDORADO STONE                                                   | CHISELED EDGE ACCENTS<br>COLOR SMOKE                           |
| W-1        | unacus          | ICASCADE"<br>VINTL FRAMES                                        | SHITE NODE                                                     |
| MTL-1      | UROUGHT<br>IRON | MANAPACTURER VARIES                                              | ALL UROUGHT IRON TO BE POUDER COATE                            |
| AW-I       | AUVING5         | CANVAS                                                           | CANVAS COLOR TO MATCH<br>KELLY MOORE / KM4851-2<br>TUNO JATTER |