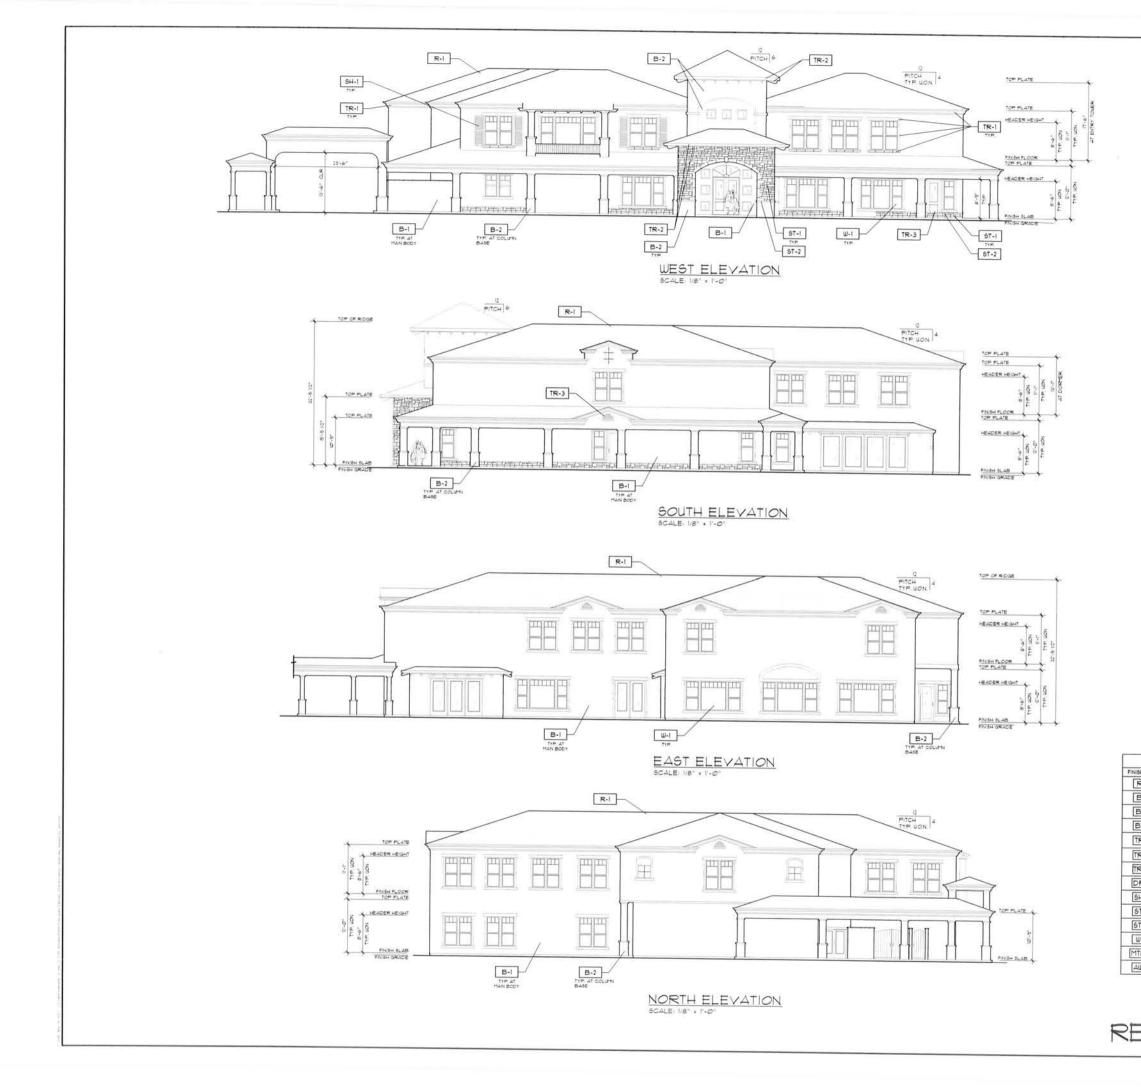

NORTH ELEVATION (EXPANDED)

SOUTH ELEVATION (EXPANDED)

WEST ELEVATION

| KA - SCHEME<br>ISCAN STYLE) | 1   |
|-----------------------------|-----|
| MATERIAL GO                 | 1 1 |

| BUI | D | NG | Ν   |
|-----|---|----|-----|
|     |   |    | 1.1 |

| DAKMONT<br>Denior Living, 226 | EXTERIOR ELEVATIONS<br>BUILDING N<br>ELNOKA CCRC<br>HIGHWAT 12, SAMA ROSA CALIFORNIA<br>Denior Claing, OLCO |
|-------------------------------|-------------------------------------------------------------------------------------------------------------|
|                               | EXTERIOR ELEVATIONS<br>BUILDING N<br>ELNOKA CCRC<br>HIGHWAY D, SAYTA ROSA, CALIFORNIA                       |

SOUTH ELEVATION

EAST ELEVATION

| L SCHEDU              | AND MATERIA                                   | OLOR            | 0          |
|-----------------------|-----------------------------------------------|-----------------|------------|
| COL                   | MFR / MATERIAL                                | SUBJECT         | FINISH TAG |
| 10.4K3K               | PABCO" / PARAMOUNT<br>ADVANTAGE COTT SHINKLES | ROOF            | R-1        |
| KELLY MOORE<br>VKNG C | BCARD & BATTEN                                | BODY            | B-1        |
| KHAKI B               | "HARD ESHINGLE"<br>STRAIGHT EDGE              | BODY            | B-2        |
| KELLY HOORE           | HARDIERLANK"                                  | BCCT            | B-3        |
| KELLY MOORE           | FASCIA BANDE CORBELE<br>BALCONT RUNING TRM    | TRM             | TR-I       |
| KELLT HOORE           | LOUVERED ATTIC VENTS                          | ACCENTS         | TR-2       |
| KELLT MOORE           | EXTERIOR DOORS<br>GARAGE DOORS                | DOORS           | DR-I       |
| NANTUCKET STAC        | ELDORADO STONE                                | STONE           | ST-I       |
| CHISELED EDG          | ELDORADO STONE                                | STONE TRM       | ST-2       |
| UNITE NO              | "CASCADE"<br>VINL FRAMES                      | UNDIOLE         | W-1        |
| LL UROUGHT IRON TO B  | MANJFACTURER VARIES                           | UROUGHT<br>IRON | MTL-I      |