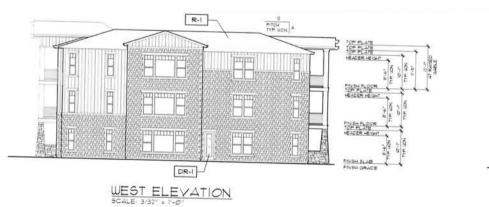

| AUVING5         | CANVAS                                                           | CANVAS COLOR TO MATCH<br>KELLY MOORE / KM4851-2<br>TUNO JATTER |



| KA - SCHEME<br>ISCAN STYLE) | 1   |
|-----------------------------|-----|
| MATERIAL GO                 | 1 1 |

| BUI | D | NG | Ν   |
|-----|---|----|-----|
|     |   |    | 1.1 |

| DAKMONT<br>Denior Living, 226 | EXTERIOR ELEVATIONS<br>BUILDING N<br>ELNOKA CCRC<br>HIGHWAT 12, SAMA ROSA CALIFORNIA<br>Denior Claing, OLCO |
|-------------------------------|-------------------------------------------------------------------------------------------------------------|
|                               | EXTERIOR ELEVATIONS<br>BUILDING N<br>ELNOKA CCRC<br>HIGHWAY D, SAYTA ROSA, CALIFORNIA                       |





SOUTH ELEVATION





EAST ELEVATION

| L SCHEDU              | AND MATERIA                                   | OLOR            | 0          |
|-----------------------|-----------------------------------------------|-----------------|------------|
| COL                   | MFR / MATERIAL                                | SUBJECT         | FINISH TAG |
| 10.4K3K               | PABCO" / PARAMOUNT<br>ADVANTAGE COTT SHINKLES | ROOF            | R-1        |
| KELLY MOORE<br>VKNG C | BCARD & BATTEN                                | BODY            | B-1        |
| KHAKI B               | "HARD ESHINGLE"<br>STRAIGHT EDGE              | BODY            | B-2        |
| KELLY HOORE           | HARDIERLANK"                                  | BCCT            | B-3        |
| KELLY MOORE           | FASCIA BANDE CORBELE<