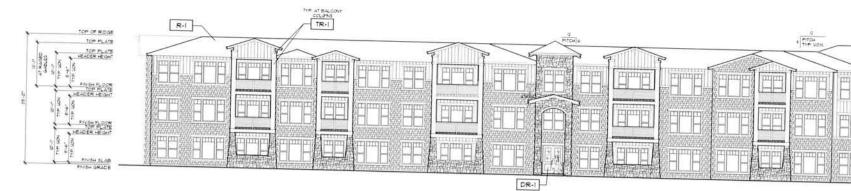

SOUTH ELEVATION

EAST ELEVATION

| L SCHEDU              | AND MATERIA                                   | OLOR            | 0          |
|-----------------------|-----------------------------------------------|-----------------|------------|
| COL                   | MFR / MATERIAL                                | SUBJECT         | FINISH TAG |
| 10.4K3K               | PABCO" / PARAMOUNT<br>ADVANTAGE COTT SHINKLES | ROOF            | R-1        |
| KELLY MOORE<br>VKNG C | BCARD & BATTEN                                | BODY            | B-1        |
| KHAKI B               | "HARD ESHINGLE"<br>STRAIGHT EDGE              | BODY            | B-2        |
| KELLY HOORE           | HARDIERLANK"                                  | BCCT            | B-3        |
| KELLY MOORE           | FASCIA BANDE CORBELE<br>BALCONT RUNING TRM    | TRM             | TR-I       |
| KELLT HOORE           | LOUVERED ATTIC VENTS                          | ACCENTS         | TR-2       |
| KELLT MOORE           | EXTERIOR DOORS<br>GARAGE DOORS                | DOORS           | DR-I       |
| NANTUCKET STAC        | ELDORADO STONE                                | STONE           | ST-I       |
| CHISELED EDG          | ELDORADO STONE                                | STONE TRM       | ST-2       |
| UNITE NO              | "CASCADE"<br>VINL FRAMES                      | UNDIOLE         | W-1        |
| LL UROUGHT IRON TO B  | MANJFACTURER VARIES                           | UROUGHT<br>IRON | MTL-I      |