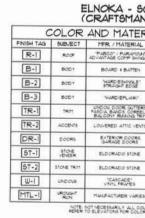

## ELNO (TU:

| FINISH TAG | SUBJECT         | MFR. / MATERIAL                                                  | COLOR                                                          |
|------------|-----------------|------------------------------------------------------------------|----------------------------------------------------------------|
| R-I        | ROOF            | PABCO' / PARAMOINT<br>ADVANTAGE COMP SHINGLES                    | "04K4000"                                                      |
| B-1        | BCDY            | EXTERIOR STUCCO FINSH<br>20/30 SAND FINISH                       | KELLY MOORE / KM45111<br>COBBLESTORE STREET                    |
| B-2        | BCDY            | EXTERIOR STUCCO FINSH<br>20/30 SAND FINSH                        | KELLY MOORE / KHS181-3                                         |
| B-3        | BCDT            | EXTERIOR STUCCO FNISH<br>20/30 SAND FNISH                        | KELLY MOORE / KHESTS-5<br>TVINTAGE POTTERY                     |
| TR-I       | TRM             | UNDOU DOOR GUTTERS<br>PASCIA BANDS CORBELS<br>BALCONT RUNNIG TRM | KELLY MOORE / KM4568<br>'ARCTIC GHITE'                         |
| TR-2       | TRIM            | OUTRIGGERS ROOF BRACES                                           | KELLY MOORE / 40151-5<br>VERTIEER'S RELDS'                     |
| TR-3       | ACCENT          | DOCRS & LOWERED<br>ATTIC VENTS                                   | KELLY MOORE / KM4414-5<br>'ARMADILLO EGG'                      |
| DR-I       | GARAGE          | ACHINH.                                                          | KELLT MOORE / K14852-2<br>WNO J4PTER*                          |
| SH-I       | SHUTTERS        | ATLANTIC PREMUN                                                  | KELLY MOORE / KM4862-2<br>WHO JAPTER*                          |
| ST-I       | STORE<br>VENEER | ELDORADO STONE                                                   | NANTUCKET STACKED STONE                                        |
| ST-2       | STONE TRM       | ELDORADO STONE                                                   | CHISELED EDGE ACCENTS<br>COLOR SMOKE                           |
| W-1        | unacus          | ICASCADE"<br>VINTL FRAMES                                        | SHITE NODE                                                     |
| MTL-1      | UROUGHT<br>IRON | MANAPACTURER VARIES                                              | ALL UROUGHT IRON TO BE POUDER COATE                            |
| AW-I       | AUVING5         | CANVAS                                                           | CANVAS COLOR TO MATCH<br>KELLY MOORE / KM4851-2<br>TUNO JATTER |