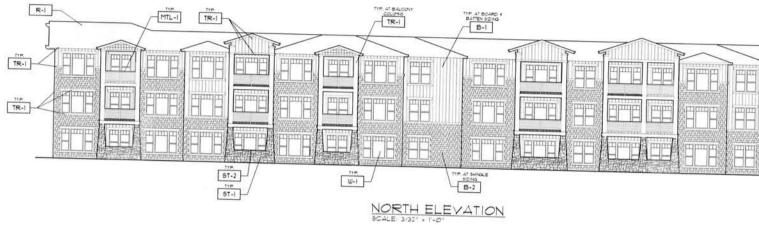

NORTH ELEVATION (EXPANDED)

SOUTH ELEVATION (EXPANDED)

WEST ELEVATION

## ELNO (TU:

| FINISH TAG | SUBJECT         | MFR. / MATERIAL                                                  | COLOR                                                          |
|------------|-----------------|------------------------------------------------------------------|----------------------------------------------------------------|
| R-I        | ROOF            | PABCO' / PARAMOINT<br>ADVANTAGE COMP SHINGLES                    | "04K4000"                                                      |
| B-1        | BCDY            | EXTERIOR STUCCO FINSH<br>20/30 SAND FINISH                       | KELLY MOORE / KM45111<br>COBBLESTORE STREET                    |
| B-2        | BCDY            | EXTERIOR STUCCO FINSH<br>20/30 SAND FINSH                        | KELLY MOORE / KHS181-3                                         |
| B-3        | BCDT            | EXTERIOR STUCCO FNISH<br>20/30 SAND FNISH                        | KELLY MOORE / KHESTS-5<br>TVINTAGE POTTERY                     |
| TR-I       | TRM             | UNDOU DOOR GUTTERS<br>PASCIA BANDS CORBELS<br>BALCONT RUNNIG TRM | KELLY MOORE / KM4568<br>'ARCTIC GHITE'                         |
| TR-2       | TRIM            | OUTRIGGERS ROOF BRACES                                           | KELLY MOORE / 40151-5<br>VERTIEER'S RELDS'                     |
| TR-3       | ACCENT          | DOCRS & LOWERED<br>ATTIC VENTS                                   | KELLY MOORE / KM4414-5<br>'ARMADILLO EGG'                      |
| DR-I       | GARAGE          | ACHINH.                                                          | KELLT MOORE / K14852-2<br>WNO J4PTER*                          |
| SH-I       | SHUTTERS        | ATLANTIC PREMUN                                                  | KELLY MOORE / KM4862-2<br>WHO JAPTER*                          |
| ST-I       | STORE<br>VENEER | ELDORADO STONE                                                   | NANTUCKET STACKED STONE                                        |
| ST-2       | STONE TRM       | ELDORADO STONE                                                   | CHISELED EDGE ACCENTS<br>COLOR SMOKE                           |
| W-1        | unacus          | ICASCADE"<br>VINTL FRAMES                                        | SHITE NODE                                                     |
| MTL-1      | UROUGHT<br>IRON | MANAPACTURER VARIES                                              | ALL UROUGHT IRON TO BE POUDER COATE                            |
| AW-I       | AUVING5         | CANVAS                                                           | CANVAS COLOR TO MATCH<br>KELLY MOORE / KM4851-2<br>TUNO JATTER |

ELNOKA - SCHEME I (TUSCAN STYLE)

| ISH TAG | SUBJECT        | MFR / MATERIAL                                                    | COLOR                                                          |
|---------|----------------|-------------------------------------------------------------------|----------------------------------------------------------------|
| R-I     | ROOF           | PABCO" / FARAHOUNT<br>ADVANTAGE COMP SHNOLES                      | 104KW00D1                                                      |
| B-1     | BODY           | EXTERIOR STUCCO FNISH<br>2010 BAND FNISH                          | KELLY MOORE / KM4514<br>COBBLESTONE STREET                     |
| B-2     | BODY           | EXTERIOR STUCCO FINISH<br>20/30 SAND FINISH                       | KELLY MOORE / KPS181-3                                         |
| B-3     | BODY           | EXTERIOR STUCCO PNISH<br>20/30 5490 PNISH                         | KELLT MOORE / KH5313-5<br>TVNT4GE POTTERT*                     |
| R-I     | TRIM           | UNDOU DOOR GUTTERS<br>FASCIA BANDS CORBELS<br>BALCONY RENNING TRM | KELLY MOORE / KM4968<br>'4RCTIC LHITE'                         |
| R-2     | TRIM           | OUTRIGGERS ROOF BRACES                                            | KELLY MOORE / ACISI-5<br>VERHEER'S FELDS'                      |
| R-3     | 4CCENT         | ATTIC VENTS                                                       | KELLY MOORE / KM4414-5<br>'ARMADILLO EGG'                      |
| R-I     | DOOR           | ALUMAUM                                                           | KELLY MOORE / KH4853-3<br>"UND JAPTER"                         |
| 5H-1    | SHUTTERS       | ATLANTIC FREMUM                                                   | KELLY MOORE / KM4892-2<br>'WND J44TER'                         |
| 5T-1    | STORE VENEER   | ELDORADO STONE                                                    | NANTUCKET STACKED STONE                                        |
| 5T-2    | STONE TRIM     | ELDORADO STONE                                                    | CHHELED EDGE ACCENTS                                           |
| W-1     | uncous         | CASCADE VINTL PRAMES                                              | UNITE NOIDE                                                    |
| TL-I    | UROUSHT<br>RON | MANIFACTURER VARIES                                               | ALL UROUGHT IRON TO BE POUDER COATED<br>COLOR: PLAT BLACK      |
| 4W-1    | 4011455        | CANV48                                                            | CANVAS COLOR TO MATCH<br>KELLY MOORE / KM4852-2<br>SUND JAHTER |