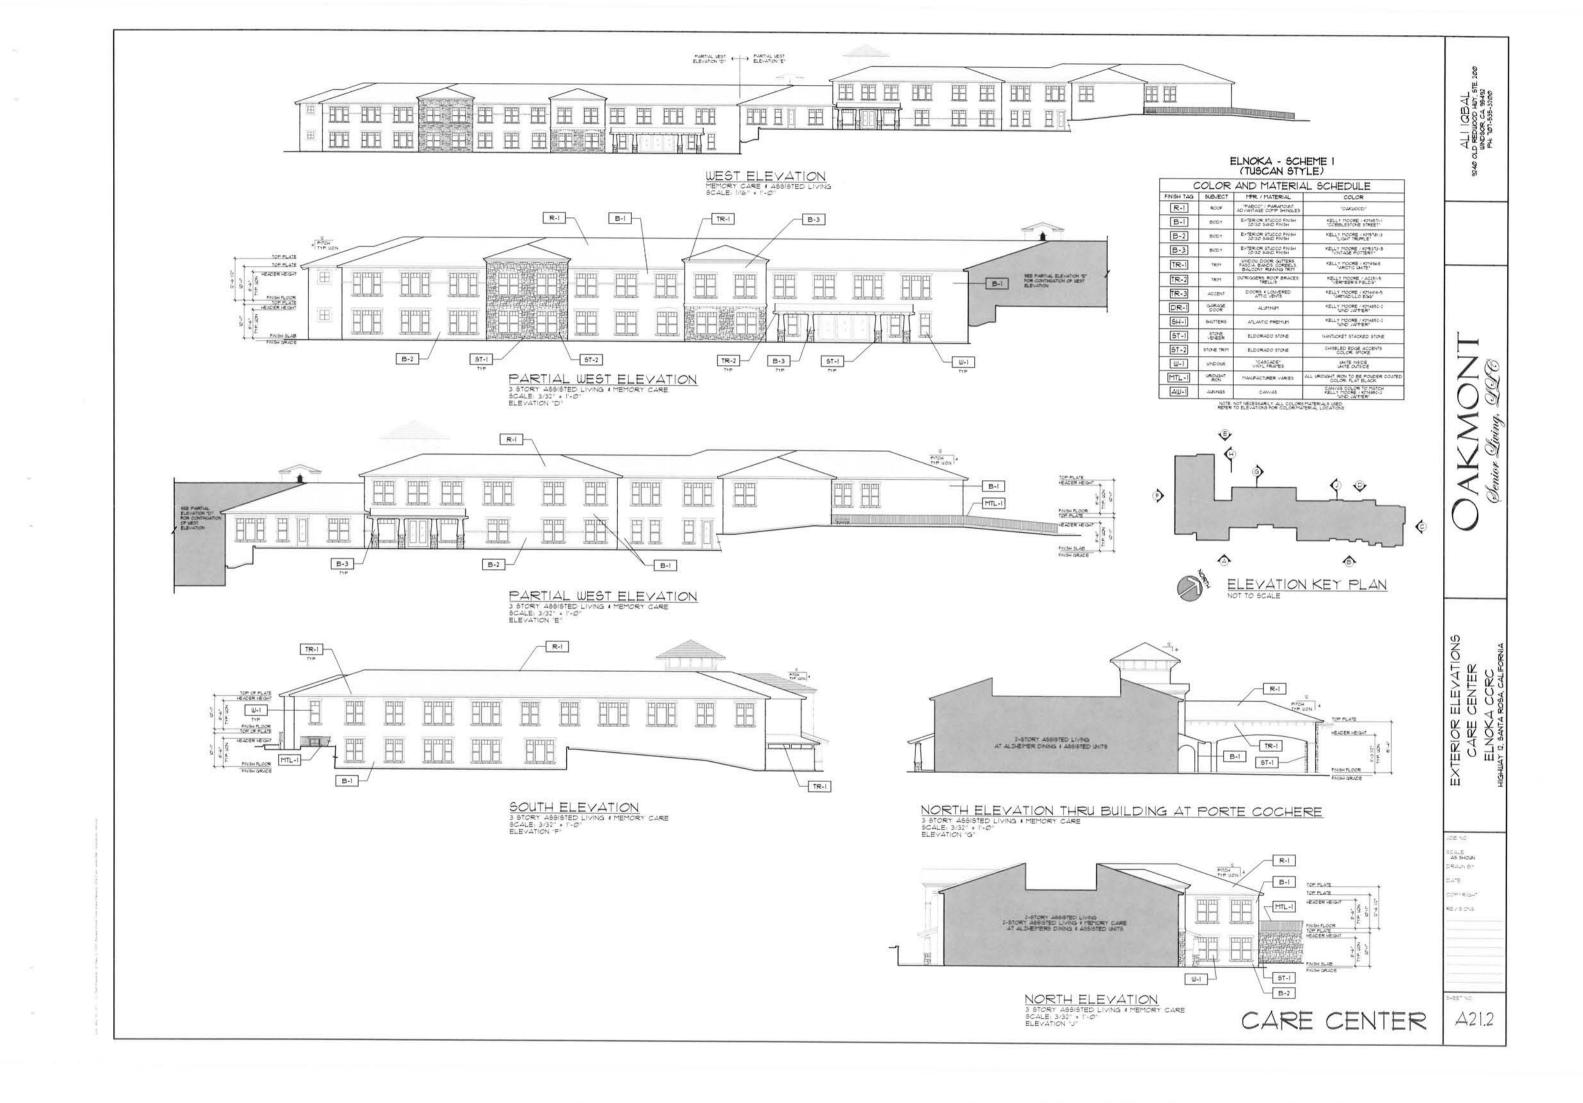

ELNOKA - SCHEME I (TUSCAN STYLE)

| ISH TAG | SUBJECT        | MFR / MATERIAL                                                    | COLOR                                                          |
|---------|----------------|-------------------------------------------------------------------|----------------------------------------------------------------|
| R-I     | ROOF           | PABCO" / FARAHOUNT<br>ADVANTAGE COMP SHNOLES                      | 104KW00D1                                                      |
| B-1     | BODY           | EXTERIOR STUCCO FNISH<br>2010 BAND FNISH                          | KELLY MOORE / KM4514<br>COBBLESTONE STREET                     |
| B-2     | BODY           | EXTERIOR STUCCO FINISH<br>20/30 SAND FINISH                       | KELLY MOORE / KPS181-3                                         |
| B-3     | BODY           | EXTERIOR STUCCO PNISH<br>20/30 5490 PNISH                         | KELLT MOORE / KH5313-5<br>TVNT4GE POTTERT*                     |
| R-I     | TRIM           | UNDOU DOOR GUTTERS<br>FASCIA BANDS CORBELS<br>BALCONY RENNING TRM | KELLY MOORE / KM4968<br>'4RCTIC LHITE'                         |
| R-2     | TRIM           | OUTRIGGERS ROOF BRACES                                            | KELLY MOORE / ACISI-5<br>VERHEER'S FELDS'                      |
| R-3     | 4CCENT         | ATTIC VENTS                                                       | KELLY MOORE / KM4414-5<br>'ARMADILLO EGG'                      |
| R-I     | DOOR           | ALUMAUM                                                           | KELLY MOORE / KH4853-3<br>"UND JAPTER"                         |
| 5H-1    | SHUTTERS       | ATLANTIC FREMUM                                                   | KELLY MOORE / KM4892-2<br>'WND J44TER'                         |
| 5T-1    | STORE VENEER   | ELDORADO STONE                                                    | NANTUCKET STACKED STONE                                        |
| 5T-2    | STONE TRIM     | ELDORADO STONE                                                    | CHHELED EDGE ACCENTS                                           |
| W-1     | uncous         | CASCADE VINTL PRAMES                                              | UNITE NOIDE                                                    |
| TL-I    | UROUSHT<br>RON | MANIFACTURER VARIES                                               | ALL UROUGHT IRON TO BE POUDER COATED<br>COLOR: PLAT BLACK      |
| 4W-1    | 4011455        | CANV48                                                            | CANVAS COLOR TO MATCH<br>KELLY MOORE / KM4852-2<br>SUND JAHTER |