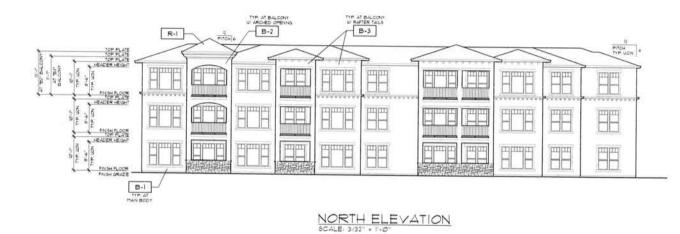

NORTH ELEVATION (EXPANDED)

SOUTH ELEVATION (EXPANDED)

WEST ELEVATION

## ELNO (TU:

| FINISH TAG | SUBJECT         | MFR. / MATERIAL                                                  | COLOR                                                          |
|------------|-----------------|------------------------------------------------------------------|----------------------------------------------------------------|
| R-I        | ROOF            | PABCO' / PARAMOINT<br>ADVANTAGE COMP SHINGLES                    | "04K4000"                                                      |
| B-1        | BCDY            | EXTERIOR STUCCO FINSH<br>20/30 SAND FINISH                       | KELLY MOORE / KM45111<br>COBBLESTORE STREET                    |
| B-2        | BCDY            | EXTERIOR STUCCO FINSH<br>20/30 SAND FINSH                        | KELLY MOORE / KHS181-3                                         |
| B-3        | BCDT            | EXTERIOR STUCCO FNISH<br>20/30 SAND FNISH                        | KELLY MOORE / KHESTS-5<br>TVINTAGE POTTERY                     |
| TR-I       | TRM             | UNDOU DOOR GUTTERS<br>PASCIA BANDS CORBELS<br>BALCONT RUNNIG TRM | KELLY MOORE / KM4568<br>'ARCTIC GHITE'                         |
| TR-2       | TRIM            | OUTRIGGERS ROOF BRACES                                           | KELLY MOORE / 40151-5<br>VERTIEER'S RELDS'                     |
| TR-3       | ACCENT          | DOCRS & LOWERED<br>ATTIC VENTS                                   | KELLY MOORE / KM4414-5<br>'ARMADILLO EGG'                      |
| DR-I       | GARAGE          | ACHINH.                                                          | KELLT MOORE / K14852-2<br>WNO J4PTER*                          |
| SH-I       | SHUTTERS        | ATLANTIC PREMUN                                                  | KELLY MOORE / KM4862-2<br>WHO JAPTER*                          |
| ST-I       | STORE<br>VENEER | ELDORADO STONE                                                   | NANTUCKET STACKED STONE                                        |
| ST-2       | STONE TRM       | ELDORADO STONE                                                   | CHISELED EDGE ACCENTS<br>COLOR SMOKE                           |
| W-1        | unacus          | ICASCADE"<br>VINTL FRAMES                                        | SHITE NODE                                                     |
| MTL-1      | UROUGHT<br>IRON | MANAPACTURER VARIES                                              | ALL UROUGHT IRON TO BE POUDER COATE                            |
| AW-I       | AUVING5         | CANVAS                                                           | CANVAS COLOR TO MATCH<br>KELLY MOORE / KM4851-2<br>TUNO JATTER |