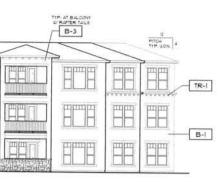

## ELNO (TU:

| FINISH TAG | SUBJECT         | MFR. / MATERIAL                                                  | COLOR                                                          |
|------------|-----------------|------------------------------------------------------------------|----------------------------------------------------------------|
| R-I        | ROOF            | PABCO' / PARAMOINT<br>ADVANTAGE COMP SHINGLES                    | "04K4000"                                                      |
| B-1        | BCDY            | EXTERIOR STUCCO FINSH<br>20/30 SAND FINISH                       | KELLY MOORE / KM45111<br>COBBLESTORE STREET                    |
| B-2        | BCDY            | EXTERIOR STUCCO FINSH<br>20/30 SAND FINSH                        | KELLY MOORE / KHS181-3                                         |
| B-3        | BCDT            | EXTERIOR STUCCO FNISH<br>20/30 SAND FNISH                        | KELLY MOORE / KHESTS-5<br>TVINTAGE POTTERY                     |
| TR-I       | TRM             | UNDOU DOOR GUTTERS<br>PASCIA BANDS CORBELS<br>BALCONT RUNNIG TRM | KELLY MOORE / KM4568<br>'ARCTIC GHITE'                         |
| TR-2       | TRIM            | OUTRIGGERS ROOF BRACES                                           | KELLY MOORE / 40151-5<br>VERTIEER'S RELDS'                     |
| TR-3       | ACCENT          | DOCRS & LOWERED<br>ATTIC VENTS                                   | KELLY MOORE / KM4414-5<br>'ARMADILLO EGG'                      |
| DR-I       | GARAGE          | ACHINH.                                                          | KELLT MOORE / K14852-2<br>WNO J4PTER*                          |
| SH-I       | SHUTTERS        | ATLANTIC PREMUN                                                  | KELLY MOORE / KM4862-2<br>WHO JAPTER*                          |
| ST-I       | STORE<br>VENEER | ELDORADO STONE                                                   | NANTUCKET STACKED STONE                                        |
| ST-2       | STONE TRM       | ELDORADO STONE                                                   | CHISELED EDGE ACCENTS<br>COLOR SMOKE                           |
| W-1        | unacus          | ICASCADE"<br>VINTL FRAMES                                        | SHITE NODE                                                     |
| MTL-1      | UROUGHT<br>IRON | MANAPACTURER VARIES                                              | ALL UROUGHT IRON TO BE POUDER COATE                            |
| AW-I       | AUVING5         | CANVAS                                                           | CANVAS COLOR TO MATCH<br>KELLY MOORE / KM4851-2<br>TUNO JATTER |

ELNOKA - SCHEME I (TUSCAN STYLE)

| ISH TAG | SUBJECT        | MFR / MATERIAL                                                    | COLOR                                                          |
|---------|----------------|-------------------------------------------------------------------|----------------------------------------------------------------|
| R-I     | ROOF           | PABCO" / FARAHOUNT<br>ADVANTAGE COMP SHNOLES                      | 104KW00D1                                                      |
| B-1     | BODY           | EXTERIOR STUCCO FNISH<br>2010 BAND FNISH                          | KELLY MOORE / KM4514<br>COBBLESTONE STREET                     |
| B-2     | BODY           | EXTERIOR STUCCO FINISH<br>20/30 SAND FINISH                       | KELLY MOORE / KPS181-3                                         |
| B-3     | BODY           | EXTERIOR STUCCO PNISH<br>20/30 5490 PNISH                         | KELLT MOORE / KH5313-5<br>TVNT4GE POTTERT*                     |
| R-I     | TRIM           | UNDOU DOOR GUTTERS<br>FASCIA BANDS CORBELS<br>BALCONY RENNING TRM | KELLY MOORE / KM4968<br>'4RCTIC LHITE'                         |
| R-2     | TRIM           | OUTRIGGERS ROOF BRACES                                            | KELLY MOORE / ACISI-5<br>VERHEER'S FELDS'                      |
| R-3     | 4CCENT         | ATTIC VENTS                                                       | KELLY MOORE / KM4414-5<br>'ARMADILLO EGG'                      |
| R-I     | DOOR           | ALUMAUM                                                           | KELLY MOORE / KH4853-3<br>"UND JAPTER"                         |
| 5H-1    | SHUTTERS       | ATLANTIC FREMUM                                                   | KELLY MOORE / KM4892-2<br>'WND J44TER'                         |
| 5T-1    | STORE VENEER   | ELDORADO STONE                                                    | NANTUCKET STACKED STONE                                        |
| 5T-2    | STONE TRIM     | ELDORADO STONE                                                    | CHHELED EDGE ACCENTS                                           |
| W-1     | uncous         | CASCADE VINTL PRAMES                                              | UNITE NOIDE                                                    |
| TL-I    | UROUSHT<br>RON | MANIFACTURER VARIES                                               | ALL UROUGHT IRON TO BE POUDER COATED<br>COLOR: PLAT BLACK      |
| 4W-1    | 4011455        | CANV48                                                            | CANVAS COLOR TO MATCH<br>KELLY MOORE / KM4852-2<br>SUND JAHTER |