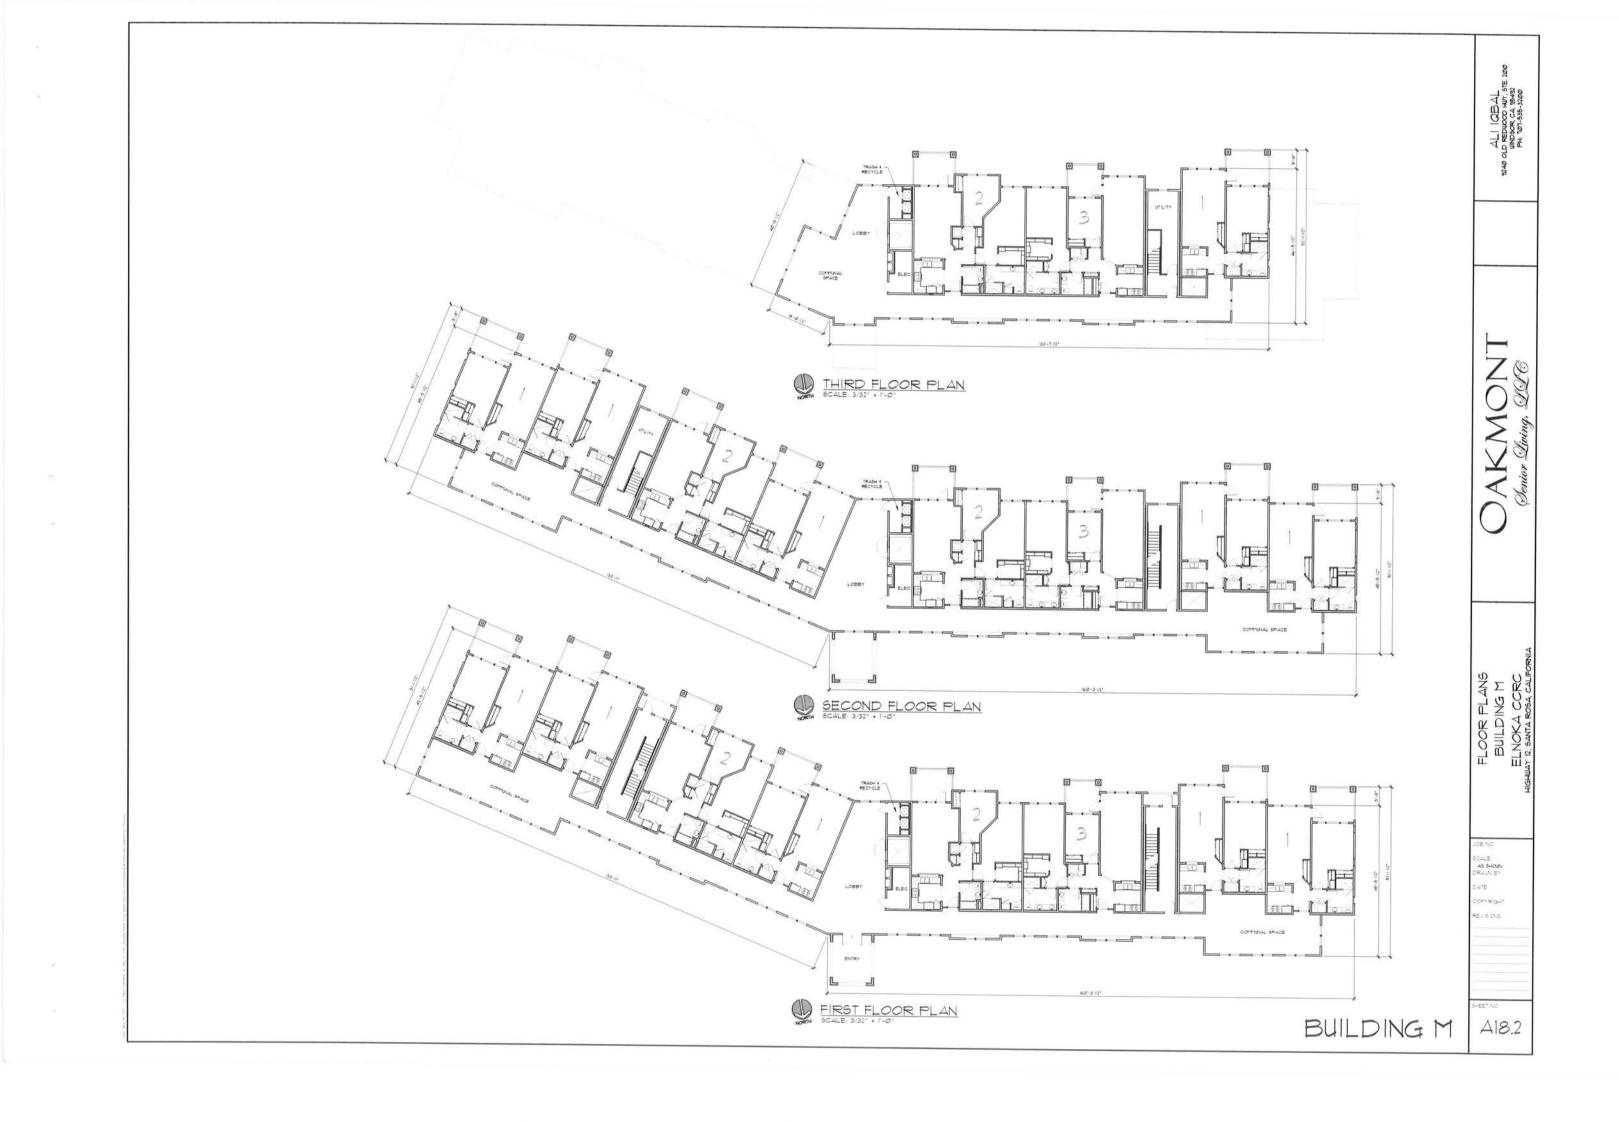

NORTH ELEVATION (EXPANDED)



SOUTH ELEVATION (EXPANDED)





WEST ELEVATION

















## ELNO (TU:

| FINISH TAG | SUBJECT         | MFR. / MATERIAL                                                  | COLOR                                                          |
|------------|-----------------|------------------------------------------------------------------|----------------------------------------------------------------|
| R-I        | ROOF            | PABCO' / PARAMOINT<br>ADVANTAGE COMP SHINGLES                    | "04K4000"                                                      |
| B-1        | BCDY            | EXTERIOR STUCCO FINSH<br>20/30 SAND FINISH                       | KELLY MOORE / KM45111<br>COBBLESTORE STREET                    |
| B-2        | BCDY            | EXTERIOR STUCCO FINSH<br>20/30 SAND FINSH                        | KELLY MOORE /