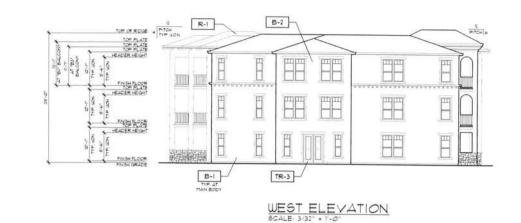

NORTH ELEVATION (EXPANDED)

SOUTH ELEVATION (EXPANDED)

WEST ELEVATION

## ELNO (TU:

| FINISH TAG | SUBJECT         | MFR. / MATERIAL                                                  | COLOR                                                          |
|------------|-----------------|------------------------------------------------------------------|----------------------------------------------------------------|
| R-I        | ROOF            | PABCO' / PARAMOINT<br>ADVANTAGE COMP SHINGLES                    | "04K4000"                                                      |
| B-1        | BCDY            | EXTERIOR STUCCO FINSH<br>20/30 SAND FINISH                       | KELLY MOORE / KM45111<br>COBBLESTORE STREET                    |
| B-2        | BCDY            | EXTERIOR STUCCO FINSH<br>20/30 SAND FINSH                        | KELLY MOORE / KHS181-3                                         |
| B-3        | BCDT            | EXTERIOR STUCCO FNISH<br>20/30 SAND FNISH                        | KELLY MOORE / KHESTS-5<br>TVINTAGE POTTERY                     |
| TR-I       | TRM             | UNDOU DOOR GUTTERS<br>PASCIA BANDS CORBELS<br>BALCONT RUNNIG TRM | KELLY MOORE / KM4568<br>'ARCTIC GHITE'                         |
| TR-2       | TRIM            | OUTRIGGERS ROOF BRACES                                           | KELLY MOORE / 40151-5<br>VERTIEER'S RELDS'                     |
| TR-3       | ACCENT          | DOCRS & LOWERED<br>ATTIC VENTS                                   | KELLY MOORE / KM4414-5<br>'ARMADILLO EGG'                      |
| DR-I       | GARAGE          | ACHINH.                                                          | KELLT MOORE / K14852-2<br>WNO J4PTER*                          |
| SH-I       | SHUTTERS        | ATLANTIC PREMUN                                                  | KELLY MOORE / KM4862-2<br>WHO JAPTER*                          |
| ST-I       | STORE<br>VENEER | ELDORADO STONE                                                   | NANTUCKET STACKED STONE                                        |
| ST-2       | STONE TRM       | ELDORADO STONE                                                   | CHISELED EDGE ACCENTS<br>COLOR SMOKE                           |
| W-1        | unacus          | ICASCADE"<br>VINTL FRAMES                                        | SHITE NODE                                                     |
| MTL-1      | UROUGHT<br>IRON | MANAPACTURER VARIES                                              | ALL UROUGHT IRON TO BE POUDER COATE                            |
| AW-I       | AUVING5         | CANVAS                                                           | CANVAS COLOR TO MATCH<br>KELLY MOORE / KM4851-2<br>TUNO JATTER |