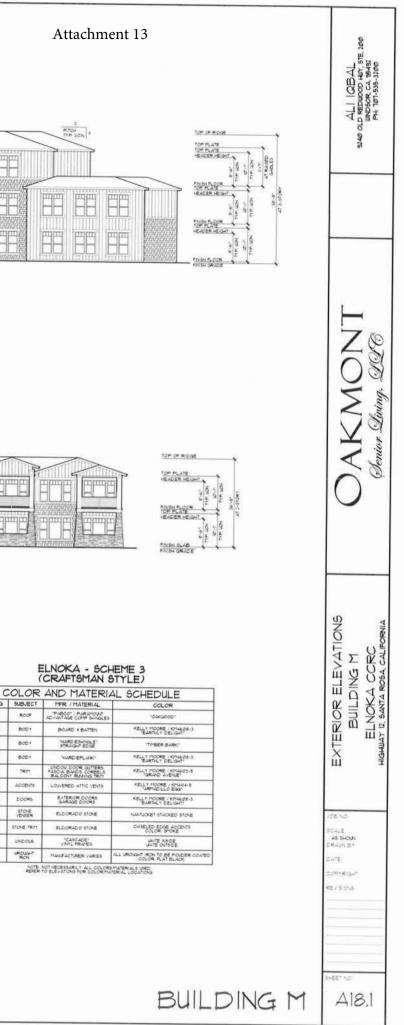

ELNOKA - SCHEME I (TUSCAN STYLE)

| ISH TAG | SUBJECT        | MFR / MATERIAL                                                    | COLOR                                                          |
|---------|----------------|-------------------------------------------------------------------|----------------------------------------------------------------|
| R-I     | ROOF           | PABCO" / FARAHOUNT<br>ADVANTAGE COMP SHNOLES                      | 104KW00D1                                                      |
| B-1     | BODY           | EXTERIOR STUCCO FNISH<br>2010 BAND FNISH                          | KELLY MOORE / KM4514<br>COBBLESTONE STREET                     |
| B-2     | BODY           | EXTERIOR STUCCO FINISH<br>20/30 SAND FINISH                       | KELLY MOORE / KPS181-3                                         |
| B-3     | BODY           | EXTERIOR STUCCO PNISH<br>20/30 5490 PNISH                         | KELLT MOORE / KH5313-5<br>TVNT4GE POTTERT*                     |
| R-I     | TRIM           | UNDOU DOOR GUTTERS<br>FASCIA BANDS CORBELS<br>BALCONY RENNING TRM | KELLY MOORE / KM4968<br>'4RCTIC LHITE'                         |
| R-2     | TRIM           | OUTRIGGERS ROOF BRACES                                            | KELLY MOORE / ACISI-5<br>VERHEER'S FELDS'                      |
| R-3     | 4CCENT         | ATTIC VENTS                                                       | KELLY MOORE / KM4414-5<br>'ARMADILLO EGG'                      |
| R-I     | DOOR           | ALUMAUM                                                           | KELLY MOORE / KH4853-3<br>"UND JAPTER"                         |
| 5H-1    | SHUTTERS       | ATLANTIC FREMUM                                                   | KELLY MOORE / KM4892-2<br>'WND J44TER'                         |
| 5T-1    | STORE VENEER   | ELDORADO STONE                                                    | NANTUCKET STACKED STONE                                        |
| 5T-2    | STONE TRIM     | ELDORADO STONE                                                    | CHHELED EDGE ACCENTS                                           |
| W-1     | uncous         | CASCADE VINTL PRAMES                                              | UNITE NOIDE                                                    |
| TL-I    | UROUSHT<br>RON | MANIFACTURER VARIES                                               | ALL UROUGHT IRON TO BE POUDER COATED<br>COLOR: PLAT BLACK      |
| 4W-1    | 4011455        | CANV48                                                            | CANVAS COLOR TO MATCH<br>KELLY MOORE / KM4852-2<br>SUND JAHTER |