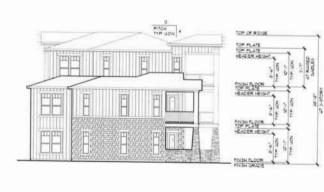

## ELNO (TU:

| FINISH TAG | SUBJECT         | MFR. / MATERIAL                                                  | COLOR                                                          |
|------------|-----------------|------------------------------------------------------------------|----------------------------------------------------------------|
| R-I        | ROOF            | PABCO' / PARAMOINT<br>ADVANTAGE COMP SHINGLES                    | "04K4000"                                                      |
| B-1        | BCDY            | EXTERIOR STUCCO FINSH<br>20/30 SAND FINISH                       | KELLY MOORE / KM45111<br>COBBLESTORE STREET                    |
| B-2        | BCDY            | EXTERIOR STUCCO FINSH<br>20/30 SAND FINSH                        | KELLY MOORE / KHS181-3                                         |
| B-3        | BCDT            | EXTERIOR STUCCO FNISH<br>20/30 SAND FNISH                        | KELLY MOORE / KHESTS-5<br>TVINTAGE POTTERY                     |
| TR-I       | TRM             | UNDOU DOOR GUTTERS<br>PASCIA BANDS CORBELS<br>BALCONT RUNNIG TRM | KELLY MOORE / KM4568<br>'ARCTIC GHITE'                         |
| TR-2       | TRIM            | OUTRIGGERS ROOF BRACES                                           | KELLY MOORE / 40151-5<br>VERTIEER'S RELDS'                     |
| TR-3       | ACCENT          | DOCRS & LOWERED<br>ATTIC VENTS                                   | KELLY MOORE / KM4414-5<br>'ARMADILLO EGG'                      |
| DR-I       | GARAGE          | ACHINH.                                                          | KELLT MOORE / K14852-2<br>WNO J4PTER*                          |
| SH-I       | SHUTTERS        | ATLANTIC PREMUN                                                  | KELLY MOORE / KM4862-2<br>WHO JAPTER*                          |
| ST-I       | STORE<br>VENEER | ELDORADO STONE                                                   | NANTUCKET STACKED STONE                                        |
| ST-2       | STONE TRM       | ELDORADO STONE                                                   | CHISELED EDGE ACCENTS<br>COLOR SMOKE                           |
| W-1        | unacus          | ICASCADE"<br>VINTL FRAMES                                        | SHITE NODE                                                     |
| MTL-1      | UROUGHT<br>IRON | MANAPACTURER VARIES                                              | ALL UROUGHT IRON TO BE POUDER COATE                            |
| AW-I       | AUVING5         | CANVAS                                                           | CANVAS COLOR TO MATCH<br>KELLY MOORE / KM4851-2<br>TUNO JATTER |

SOUTH ELEVATION

EAST ELEVATION

| L SCHEDU              | AND MATERIA                                   | OLOR            | 0          |
|-----------------------|-----------------------------------------------|-----------------|------------|
| COL                   | MFR / MATERIAL                                | SUBJECT         | FINISH TAG |
| 10.4K3K               | PABCO" / PARAMOUNT<br>ADVANTAGE COTT SHINKLES | ROOF            | R-1        |
| KELLY MOORE<br>VKNG C | BCARD & BATTEN                                | BODY            | B-1        |
| KHAKI B               | "HARD ESHINGLE"<br>STRAIGHT EDGE              | BODY            | B-2        |
| KELLY HOORE           | HARDIERLANK"                                  | BCCT            | B-3        |
| KELLY MOORE           | FASCIA BANDE CORBELE<br>BALCONT RUNING TRM    | TRM             | TR-I       |
| KELLT HOORE           | LOUVERED ATTIC VENTS                          | ACCENTS         | TR-2       |
| KELLT MOORE           | EXTERIOR DOORS<br>GARAGE DOORS                | DOORS           | DR-I       |
| NANTUCKET STAC        | ELDORADO STONE                                | STONE           | ST-I       |
| CHISELED EDG          | ELDORADO STONE                                | STONE TRM       | ST-2       |
| UNITE NO              | "CASCADE"<br>VINL FRAMES                      | UNDIOLE         | W-1        |
| LL UROUGHT IRON TO B  | MANJFACTURER VARIES                           | UROUGHT<br>IRON | MTL-I      |