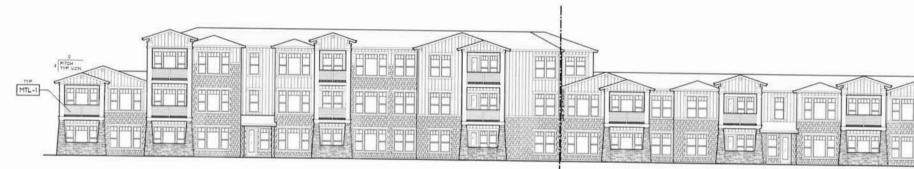

## ELNO (TU:

| FINISH TAG | SUBJECT         | MFR. / MATERIAL                                                  | COLOR                                                          |
|------------|-----------------|------------------------------------------------------------------|----------------------------------------------------------------|
| R-I        | ROOF            | PABCO' / PARAMOINT<br>ADVANTAGE COMP SHINGLES                    | "04K4000"                                                      |
| B-1        | BCDY            | EXTERIOR STUCCO FINSH<br>20/30 SAND FINISH                       | KELLY MOORE / KM45111<br>COBBLESTORE STREET                    |
| B-2        | BCDY            | EXTERIOR STUCCO FINSH<br>20/30 SAND FINSH                        | KELLY MOORE / KHS181-3                                         |
| B-3        | BCDT            | EXTERIOR STUCCO FNISH<br>20/30 SAND FNISH                        | KELLY MOORE / KHESTS-5<br>TVINTAGE POTTERY                     |
| TR-I       | TRM             | UNDOU DOOR GUTTERS<br>PASCIA BANDS CORBELS<br>BALCONT RUNNIG TRM | KELLY MOORE / KM4568<br>'ARCTIC GHITE'                         |
| TR-2       | TRIM            | OUTRIGGERS ROOF BRACES                                           | KELLY MOORE / 40151-5<br>VERTIEER'S RELDS'                     |
| TR-3       | ACCENT          | DOCRS & LOWERED<br>ATTIC VENTS                                   | KELLY MOORE / KM4414-5<br>'ARMADILLO EGG'                      |
| DR-I       | GARAGE          | ACHINH.                                                          | KELLT MOORE / K14852-2<br>WNO J4PTER*                          |
| SH-I       | SHUTTERS        | ATLANTIC PREMUN                                                  | KELLY MOORE / KM4862-2<br>WHO JAPTER*                          |
| ST-I       | STORE<br>VENEER | ELDORADO STONE                                                   | NANTUCKET STACKED STONE                                        |
| ST-2       | STONE TRM       | ELDORADO STONE                                                   | CHISELED EDGE ACCENTS<br>COLOR SMOKE                           |
| W-1        | unacus          | ICASCADE"<br>VINTL FRAMES                                        | SHITE NODE                                                     |
| MTL-1      | UROUGHT<br>IRON | MANAPACTURER VARIES                                              | ALL UROUGHT IRON TO BE POUDER COATE                            |
| AW-I       | AUVING5         | CANVAS                                                           | CANVAS COLOR TO MATCH<br>KELLY MOORE / KM4851-2<br>TUNO JATTER |

SOUTH ELEVATION

EAST ELEVATION

| L SCHEDU              | AND MATERIA                                   | OLOR            | 0          |
|-----------------------|-----------------------------------------------|-----------------|------------|
| COL                   | MFR / MATERIAL                                | SUBJECT         | FINISH TAG |
| 10.4K3K               | PABCO" / PARAMOUNT<br>ADVANTAGE COTT SHINKLES | ROOF            | R-1        |
| KELLY MOORE<br>VKNG C | BCARD & BATTEN                                | BODY            | B-1        |
| KHAKI B               | "HARD ESHINGLE"<br>STRAIGHT EDGE              | BODY            | B-2        |
| KELLY HOORE           | HARDIERLANK"                                  | BCCT            | B-3        |
| KELLY MOORE           | FASCIA BANDE CORBELE<br>BALCONT RUNING TRM    | TRM             | TR-I       |
| KELLT HOORE           | LOUVERED ATTIC VENTS                          | ACCENTS         | TR-2       |
| KELLT MOORE           | EXTERIOR DOORS<br>GARAGE DOORS                | DOORS           | DR-I       |
| NANTUCKET STAC        | ELDORADO STONE                                | STONE           | ST-I       |
| CHISELED EDG          | ELDORADO STONE                                | STONE TRM       | ST-2       |
| UNITE NO              | "CASCADE"<br>VINL FRAMES                      | UNDIOLE         | W-1        |
| LL UROUGHT IRON TO B  | MANJFACTURER VARIES                           | UROUGHT<br>IRON | MTL-I      |