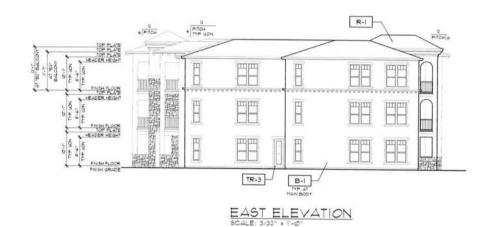

SOUTH ELEVATION

EAST ELEVATION

| L SCHEDU              | AND MATERIA                                   | OLOR            | 0          |
|-----------------------|-----------------------------------------------|-----------------|------------|
| COL                   | MFR / MATERIAL                                | SUBJECT         | FINISH TAG |
| 10.4K3K               | PABCO" / PARAMOUNT<br>ADVANTAGE COTT SHINKLES | ROOF            | R-1        |
| KELLY MOORE<br>VKNG C | BCARD & BATTEN                                | BODY            | B-1        |
| KHAKI B               | "HARD ESHINGLE"<br>STRAIGHT EDGE              | BODY            | B-2        |
| KELLY HOORE           | HARDIERLANK"                                  | BCCT            | B-3        |
| KELLY MOORE           | FASCIA BANDE CORBELE<br>BALCONT RUNING TRM    | TRM             | TR-I       |
| KELLT HOORE           | LOUVERED ATTIC VENTS                          | ACCENTS         | TR-2       |
| KELLT MOORE           | EXTERIOR DOORS<br>GARAGE DOORS                | DOORS           | DR-I       |
| NANTUCKET STAC        | ELDORADO STONE                                | STONE           | ST-I       |
| CHISELED EDG          | ELDORADO STONE                                | STONE TRM       | ST-2       |
| UNITE NO              | "CASCADE"<br>VINL FRAMES                      | UNDIOLE         | W-1        |
| LL UROUGHT IRON TO B  | MANJFACTURER VARIES                           | UROUGHT<br>IRON | MTL-I      |

ELNOKA - SCHEME I (TUSCAN STYLE)

| ISH TAG | SUBJECT        | MFR / MATERIAL                                                    | COLOR                                                          |
|---------|----------------|-------------------------------------------------------------------|----------------------------------------------------------------|
| R-I     | ROOF           | PABCO" / FARAHOUNT<br>ADVANTAGE COMP SHNOLES                      | 104KW00D1                                                      |
| B-1     | BODY           | EXTERIOR STUCCO FNISH<br>2010 BAND FNISH                          | KELLY MOORE / KM4514<br>COBBLESTONE STREET                     |
| B-2     | BODY           | EXTERIOR STUCCO FINISH<br>20/30 SAND FINISH                       | KELLY MOORE / KPS181-3                                         |
| B-3     | BODY           | EXTERIOR STUCCO PNISH<br>20/30 5490 PNISH                         | KELLT MOORE / KH5313-5<br>TVNT4GE POTTERT*                     |
| R-I     | TRIM           | UNDOU DOOR GUTTERS<br>FASCIA BANDS CORBELS<br>BALCONY RENNING TRM | KELLY MOORE / KM4968<br>'4RCTIC LHITE'                         |
| R-2     | TRIM           | OUTRIGGERS ROOF BRACES                                            | KELLY MOORE / ACISI-5<br>VERHEER'S FELDS'                      |
| R-3     | 4CCENT         | ATTIC VENTS                                                       | KELLY MOORE / KM4414-5<br>'ARMADILLO EGG'                      |
| R-I     | DOOR           | ALUMAUM                                                           | KELLY MOORE / KH4853-3<br>"UND JAPTER"                         |
| 5H-1    | SHUTTERS       | ATLANTIC FREMUM                                                   | KELLY MOORE / KM4892-2<br>'WND J44TER'                         |
| 5T-1    | STORE VENEER   | ELDORADO STONE                                                    | NANTUCKET STACKED STONE                                        |
| 5T-2    | STONE TRIM     | ELDORADO STONE                                                    | CHHELED EDGE ACCENTS                                           |
| W-1     | uncous         | CASCADE VINTL PRAMES                                              | UNITE NOIDE                                                    |
| TL-I    | UROUSHT<br>RON | MANIFACTURER VARIES                                               | ALL UROUGHT IRON TO BE POUDER COATED<br>COLOR: PLAT BLACK      |
| 4W-1    | 4011455        | CANV48                                                            | CANVAS COLOR TO MATCH<br>KELLY MOORE / KM4852-2<br>SUND JAHTER |