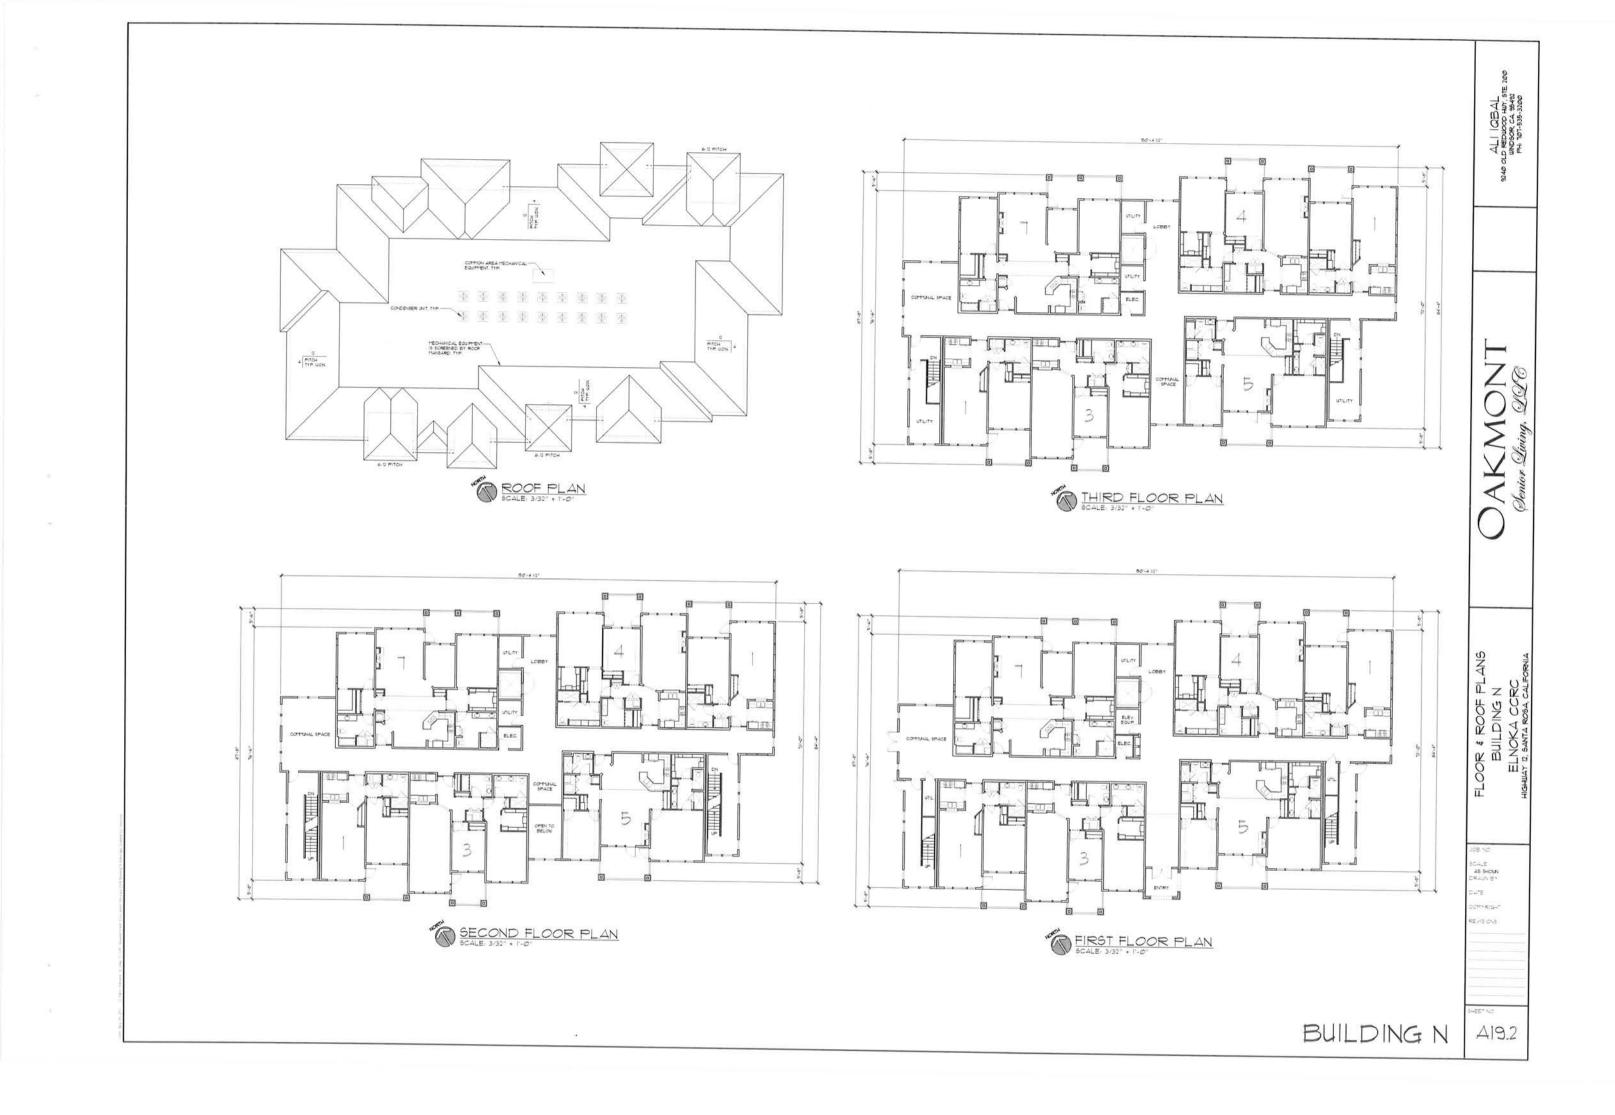

| KA - SCHEME<br>ISCAN STYLE) | 1   |
|-----------------------------|-----|
| MATERIAL GO                 | 1 1 |

| BUI | D | NG | Ν   |
|-----|---|----|-----|
|     |   |    | 1.1 |

| DAKMONT<br>Denior Living, 226 | EXTERIOR ELEVATIONS<br>BUILDING N<br>ELNOKA CCRC<br>HIGHWAT 12, SAMA ROSA CALIFORNIA<br>Denior Claing, OLCO |
|-------------------------------|-------------------------------------------------------------------------------------------------------------|
|                               | EXTERIOR ELEVATIONS<br>BUILDING N<br>ELNOKA CCRC<br>HIGHWAY D, SAYTA ROSA, CALIFORNIA                       |