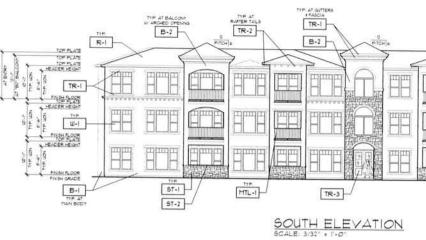

SOUTH ELEVATION

EAST ELEVATION

| L SCHEDU              | AND MATERIA                                   | OLOR            | 0          |
|-----------------------|-----------------------------------------------|-----------------|------------|
| COL                   | MFR / MATERIAL                                | SUBJECT         | FINISH TAG |
| 10.4K3K               | PABCO" / PARAMOUNT<br>ADVANTAGE COTT SHINKLES | ROOF            | R-1        |
| KELLY MOORE<br>VKNG C | BCARD & BATTEN                                | BODY            | B-1        |
| KHAKI B               | "HARD ESHINGLE"<br>STRAIGHT EDGE              | BODY            | B-2        |
| KELLY HOORE           | HARDIERLANK"                                  | BCCT            | B-3        |
| KELLY MOORE           | FASCIA BANDE CORBELE<br>BALCONT RUNING TRM    | TRM             | TR-I       |
| KELLT HOORE           | LOUVERED ATTIC VENTS                          | ACCENTS         | TR-2       |
| KELLT MOORE           | EXTERIOR DOORS<br>GARAGE DOORS                | DOORS           | DR-I       |
| NANTUCKET STAC        | ELDORADO STONE                                | STONE           | ST-I       |
| CHISELED EDG          | ELDORADO STONE                                | STONE TRM       | ST-2       |
| UNITE NO              | "CASCADE"<br>VINL FRAMES                      | UNDIOLE         | W-1        |
| LL UROUGHT IRON TO B  | MANJFACTURER VARIES                           | UROUGHT<br>IRON | MTL-I      |

ELNOKA - SCHEME I (TUSCAN STYLE)

| ISH TAG | SUBJECT        | MFR / MATERIAL                                                    | COLOR                                                          |
|---------|----------------|-------------------------------------------------------------------|----------------------------------------------------------------|
| R-I     | ROOF           | PABCO" / FARAHOUNT<br>ADVANTAGE COMP SHNOLES                      | 104KW00D1                                                      |
| B-1     | BODY           | EXTERIOR STUCCO FNISH<br>2010 BAND FNISH                          | KELLY MOORE / KM4514<br>COBBLESTONE STREET                     |
| B-2     | BODY           | EXTERIOR STUCCO FINISH<br>20/30 SAND FINISH                       | KELLY MOORE / KPS181-3                                         |
| B-3     | BODY           | EXTERIOR STUCCO PNISH<br>20/30 5490 PNISH                         | KELLT MOORE / KH5313-5<br>TVNT4GE POTTERT*                     |
| R-I     | TRIM           | UNDOU DOOR GUTTERS<br>FASCIA BANDS CORBELS<br>BALCONY RENNING TRM | KELLY MOORE / KM4968<br>'4RCTIC LHITE'                         |
| R-2     | TRIM           | OUTRIGGERS ROOF BRACES                                            | KELLY MOORE / ACISI-5<br>VERHEER'S FELDS'                      |
| R-3     | 4CCENT         | ATTIC VENTS                                                       | KELLY MOORE / KM4414-5<br>'ARMADILLO EGG'                      |
| R-I     | DOOR           | ALUMAUM                                                           | KELLY MOORE / KH4853-3<br>"UND JAPTER"                         |
| 5H-1    | SHUTTERS       | ATLANTIC FREMUM                                                   | KELLY MOORE / KM4892-2<br>'WND J44TER'                         |
| 5T-1    | STORE VENEER   | ELDORADO STONE                                                    | NANTUCKET STACKED STONE                                        |
| 5T-2    | STONE TRIM     | ELDORADO STONE                                                    | CHHELED EDGE ACCENTS                                           |
| W-1     | uncous         | CASCADE VINTL PRAMES                                              | UNITE NOIDE                                                    |
| TL-I    | UROUSHT<br>RON | MANIFACTURER VARIES                                               | ALL UROUGHT IRON TO BE POUDER COATED<br>COLOR: PLAT BLACK      |
| 4W-1    | 4011455        | CANV48                                                            | CANVAS COLOR TO MATCH<br>KELLY MOORE / KM4852-2<br>SUND JAHTER |