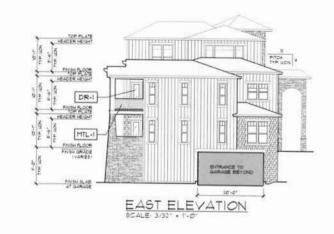

## ELNO (TU:

| FINISH TAG | SUBJECT         | MFR. / MATERIAL                                                  | COLOR                                                          |
|------------|-----------------|------------------------------------------------------------------|----------------------------------------------------------------|
| R-I        | ROOF            | PABCO' / PARAMOINT<br>ADVANTAGE COMP SHINGLES                    | "04K4000"                                                      |
| B-1        | BCDY            | EXTERIOR STUCCO FINSH<br>20/30 SAND FINISH                       | KELLY MOORE / KM45111<br>COBBLESTORE STREET                    |
| B-2        | BCDY            | EXTERIOR STUCCO FINSH<br>20/30 SAND FINSH                        | KELLY MOORE / KHS181-3                                         |
| B-3        | BCDT            | EXTERIOR STUCCO FNISH<br>20/30 SAND FNISH                        | KELLY MOORE / KHESTS-5<br>TVINTAGE POTTERY                     |
| TR-I       | TRM             | UNDOU DOOR GUTTERS<br>PASCIA BANDS CORBELS<br>BALCONT RUNNIG TRM | KELLY MOORE / KM4568<br>'ARCTIC GHITE'                         |
| TR-2       | TRIM            | OUTRIGGERS ROOF BRACES                                           | KELLY MOORE / 40151-5<br>VERTIEER'S RELDS'                     |
| TR-3       | ACCENT          | DOCRS & LOWERED<br>ATTIC VENTS                                   | KELLY MOORE / KM4414-5<br>'ARMADILLO EGG'                      |
| DR-I       | GARAGE          | ACHINH.                                                          | KELLT MOORE / K14852-2<br>WNO J4PTER*                          |
| SH-I       | SHUTTERS        | ATLANTIC PREMUN                                                  | KELLY MOORE / KM4862-2<br>WHO JAPTER*                          |
| ST-I       | STORE<br>VENEER | ELDORADO STONE                                                   | NANTUCKET STACKED STONE                                        |
| ST-2       | STONE TRM       | ELDORADO STONE                                                   | CHISELED EDGE ACCENTS<br>COLOR SMOKE                           |
| W-1        | unacus          | ICASCADE"<br>VINTL FRAMES                                        | SHITE NODE                                                     |
| MTL-1      | UROUGHT<br>IRON | MANAPACTURER VARIES                                              | ALL UROUGHT IRON TO BE POUDER COATE                            |
| AW-I       | AUVING5         | CANVAS                                                           | CANVAS COLOR TO MATCH<br>KELLY MOORE / KM4851-2<br>TUNO JATTER |

SOUTH ELEVATION

EAST ELEVATION

| L SCHEDU              | AND MATERIA                                   | OLOR            | 0          |
|-----------------------|-----------------------------------------------|-----------------|------------|
| COL                   | MFR / MATERIAL                                | SUBJECT         | FINISH TAG |
| 10.4K3K               | PABCO" / PARAMOUNT<br>ADVANTAGE COTT SHINKLES | ROOF            | R-1        |
| KELLY MOORE<br>VKNG C | BCARD & BATTEN                                | BODY            | B-1        |
| KHAKI B               | "HARD ESHINGLE"<br>STRAIGHT EDGE              | BODY            | B-2        |
| KELLY HOORE           | HARDIERLANK"                                  | BCCT            | B-3        |
| KELLY MOORE           | FASCIA BANDE CORBELE<br>BALCONT RUNING TRM    | TRM             | TR-I       |
| KELLT HOORE           | LOUVERED ATTIC VENTS                          | ACCENTS         | TR-2       |
| KELLT MOORE           | EXTERIOR DOORS<br>GARAGE DOORS                | DOORS           | DR-I       |
| NANTUCKET STAC        | ELDORADO STONE                                | STONE           | ST-I       |
| CHISELED EDG          | ELDORADO STONE                                | STONE TRM       | ST-2       |
| UNITE NO              | "CASCADE"<br>VINL FRAMES                      | UNDIOLE         | W-1        |
| LL UROUGHT IRON TO B  | MANJFACTURER VARIES                           | UROUGHT<br>IRON | MTL-I      |