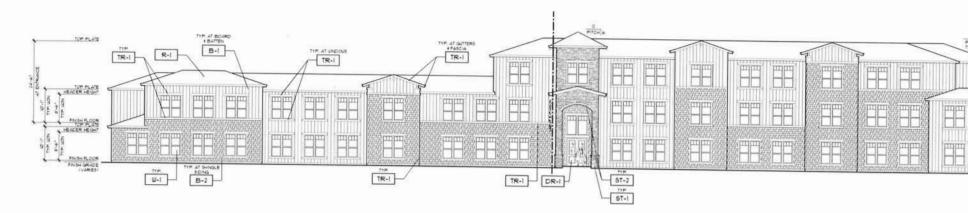

## ELNO (TU:

| FINISH TAG | SUBJECT         | MFR. / MATERIAL                                                  | COLOR                                                          |
|------------|-----------------|------------------------------------------------------------------|----------------------------------------------------------------|
| R-I        | ROOF            | PABCO' / PARAMOINT<br>ADVANTAGE COMP SHINGLES                    | "04K4000"                                                      |
| B-1        | BCDY            | EXTERIOR STUCCO FINSH<br>20/30 SAND FINISH                       | KELLY MOORE / KM45111<br>COBBLESTORE STREET                    |
| B-2        | BCDY            | EXTERIOR STUCCO FINSH<br>20/30 SAND FINSH                        | KELLY MOORE / KHS181-3                                         |
| B-3        | BCDT            | EXTERIOR STUCCO FNISH<br>20/30 SAND FNISH                        | KELLY MOORE / KHESTS-5<br>TVINTAGE POTTERY                     |
| TR-I       | TRM             | UNDOU DOOR GUTTERS<br>PASCIA BANDS CORBELS<br>BALCONT RUNNIG TRM | KELLY MOORE / KM4568<br>'ARCTIC GHITE'                         |
| TR-2       | TRIM            | OUTRIGGERS ROOF BRACES                                           | KELLY MOORE / 40151-5<br>VERTIEER'S RELDS'                     |
| TR-3       | ACCENT          | DOCRS & LOWERED<br>ATTIC VENTS                                   | KELLY MOORE / KM4414-5<br>'ARMADILLO EGG'                      |
| DR-I       | GARAGE          | ACHINH.                                                          | KELLT MOORE / K14852-2<br>WNO J4PTER*                          |
| SH-I       | SHUTTERS        | ATLANTIC PREMUN                                                  | KELLY MOORE / KM4862-2<br>WHO JAPTER*                          |
| ST-I       | STORE<br>VENEER | ELDORADO STONE                                                   | NANTUCKET STACKED STONE                                        |
| ST-2       | STONE TRM       | ELDORADO STONE                                                   | CHISELED EDGE ACCENTS<br>COLOR SMOKE                           |
| W-1        | unacus          | ICASCADE"<br>VINTL FRAMES                                        | SHITE NODE                                                     |
| MTL-1      | UROUGHT<br>IRON | MANAPACTURER VARIES                                              | ALL UROUGHT IRON TO BE POUDER COATE                            |
| AW-I       | AUVING5         | CANVAS                                                           | CANVAS COLOR TO MATCH<br>KELLY MOORE / KM4851-2<br>TUNO JATTER |

SOUTH ELEVATION

EAST ELEVATION

| L SCHEDU              | AND MATERIA                                   | OLOR            | 0          |
|-----------------------|-----------------------------------------------|-----------------|------------|
| COL                   | MFR / MATERIAL                                | SUBJECT         | FINISH TAG |
| 10.4K3K               | PABCO" / PARAMOUNT<br>ADVANTAGE COTT SHINKLES | ROOF            | R-1        |
| KELLY MOORE<br>VKNG C | BCARD & BATTEN                                | BODY            | B-1        |
| KHAKI B               | "HARD ESHINGLE"<br>STRAIGHT EDGE              | BODY            | B-2        |
| KELLY HOORE           | HARDIERLANK"                                  | BCCT            | B-3        |
| KELLY MOORE           | FASCIA BANDE CORBELE<br>BALCONT RUNING TRM    | TRM             | TR-I       |
| KELLT HOORE           | LOUVERED ATTIC VENTS                          | ACCENTS         | TR-2       |
| KELLT MOORE           | EXTERIOR DOORS<br>GARAGE DOORS                | DOORS           | DR-I       |
| NANTUCKET STAC        | ELDORADO STONE                                | STONE           | ST-I       |
| CHISELED EDG          | ELDORADO STONE                                | STONE TRM       | ST-2       |
| UNITE NO              | "CASCADE"<br>VINL FRAMES                      | UNDIOLE         | W-1        |
| LL UROUGHT IRON TO B  | MANJFACTURER VARIES                           | UROUGHT<br>IRON | MTL-I      |