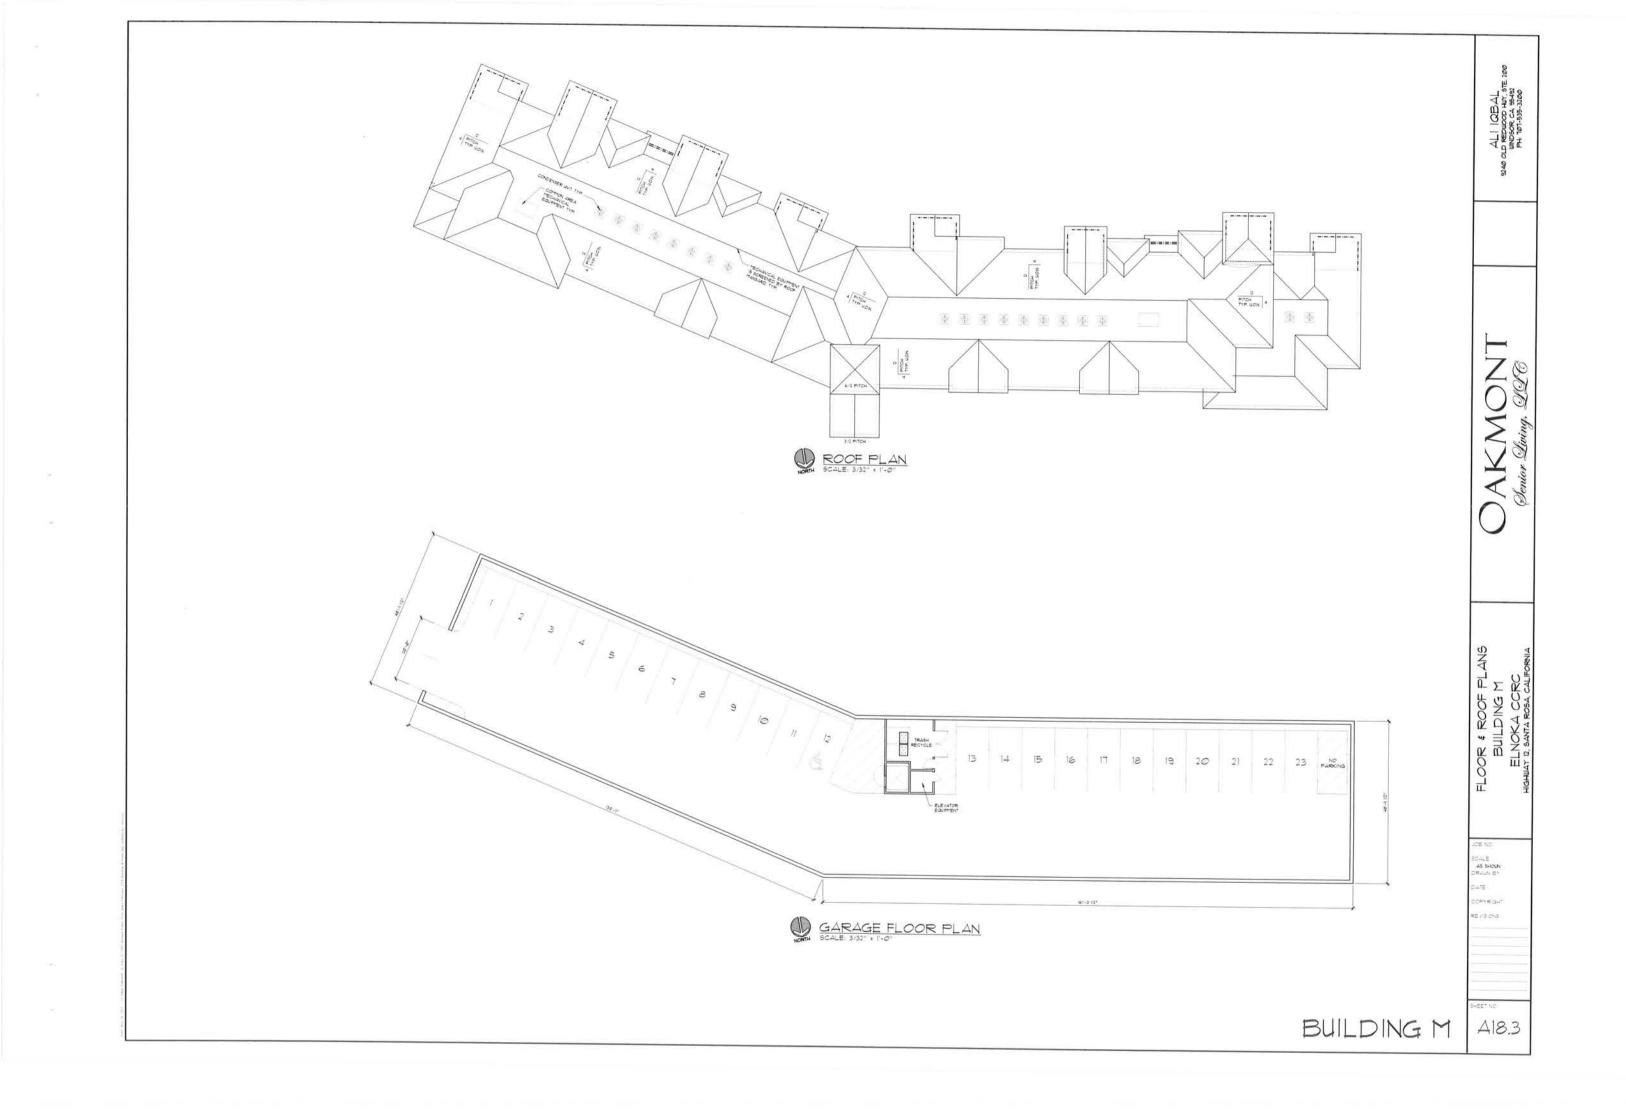

NORTH ELEVATION (EXPANDED)



SOUTH ELEVATION (EXPANDED)





WEST ELEVATION

















## ELNO (TU:

| FINISH TAG | SUBJECT         | MFR. / MATERIAL                                                  | COLOR                                                          |
|------------|-----------------|------------------------------------------------------------------|----------------------------------------------------------------|
| R-I        | ROOF            | PABCO' / PARAMOINT<br>ADVANTAGE COMP SHINGLES                    | "04K4000"                                                      |
| B-1        | BCDY            | EXTERIOR STUCCO FINSH<br>20/30 SAND FINISH                       | KELLY MOORE / KM45111<br>COBBLESTORE STREET                    |
| B-2        | BCDY            | EXTERIOR STUCCO FINSH<br>20/30 SAND FINSH                        | KELLY MOORE / KH