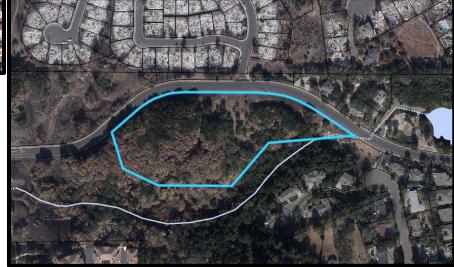

# The Arbors Subdivision Time Extension

3500 Lake Park Drive

February 22, 2018

Susie Murray, City Planner Planning and Economic Development



#### **Housing Action Plan**



<sup>\*</sup>Regional Housing Needs Allocation (RHNA) 2014 – 2022 and 2016 Santa Rosa Housing Action Plan (HAP)

#### **Montgomery Creek: Total 37 new units**





# **Project Description**

#### **Approved Project**

- Tentative Map
- Conditional Use Permit
- Hillside Development Permit

### Current Project (before the Commission)

- Two 12-month time extensions
- Extend expiration to April 8, 2018



# 4743 Montgomery Drive







# 4743 Montgomery Drive





# **Project History**

- November 8, 2010 Project approved
- 2009 thru 2016 State-mandated extensions to April 8, 2016
- September 22, 2016 First of five City-approved extensions to April 8, 2017
- March 1, 2017- Request for second time extension submitted
- January 22, 2018 Request for third time extension submitted



## **General Plan**





## PD (Planned Development)





# Environmental Review California Environmental Quality Act (CEQA)

# Reviewed in compliance with the California Environmental Quality Act (CEQA)

- The Arbors Mitigated Negative Declaration
- CEQA Guidelines 15162
  - No plan changes; and
  - Project conditioned to provide current arborist evaluation.



#### Noticing & Public Comment

- Noticing complete (Zoning Code § 20-66)
- No c