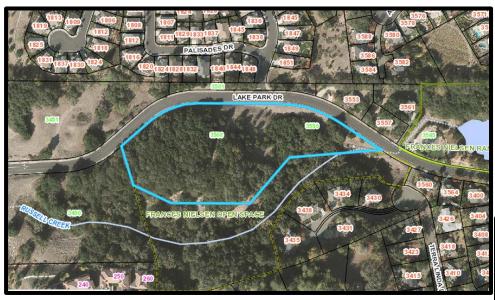

# The Arbors Subdivision Time Extension

3500 Lake Park Drive

February 22, 2018

Susie Murray, City Planner Planning and Economic Development



#### **Housing Action Plan**



<sup>\*</sup>Regional Housing Needs Allocation (RHNA) 2014 – 2022 and 2016 Santa Rosa Housing Action Plan (HAP)

#### **Montgomery Creek: Total 37 new units**





# **Project Description**

#### **Approved Project**

- Tentative Map
- Conditional Use Permit
- Hillside Development Permit

### Current Project (before the Commission)

- Two 12-month time extensions
- Extend expiration to April 8, 2018



# 4743 Montgomery Drive







# 4743 Montgomery Drive





# **Project History**

- November 8, 2010 Project approved
- 2009 thru 2016 State-mandated extensions to April 8, 2016
- September 22, 2016 First of five City-approved extensions to April 8, 2017
- March 1, 2017- Request for second time extension submitted
- January 22, 2018 Request for third time extension submitted



## **General Plan**





## PD (Planned Development)





# Environmental Review California Environmental Quality Act (CEQA)

# Reviewed in compliance with the California Environmental Quality Act (CEQA)

- The Arbors Mitigated Negative Declaration
- CEQA Guidelines 15162
  - No plan changes; and
  - Project conditioned to provide current arborist evaluation.



#### Noticing & Public Comment

- Noticing complete (Zoning Code § 20-66)
- No