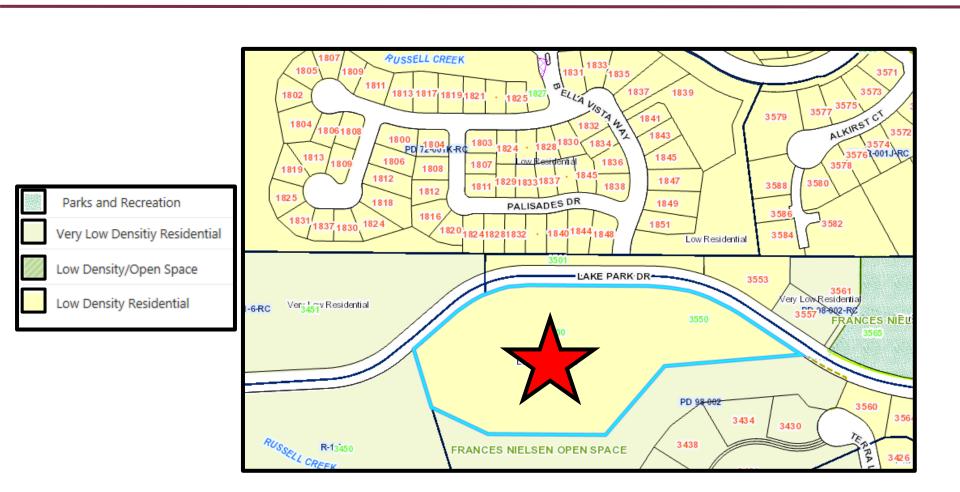

sup>Regional Housing Needs Allocation (RHNA) 2014 – 2022 and 2016 Santa Rosa Housing Action Plan (HAP)

#### **Montgomery Creek: Total 37 new units**





# **Project Description**

#### **Approved Project**

- Tentative Map
- Conditional Use Permit
- Hillside Development Permit

### Current Project (before the Commission)

- Two 12-month time extensions
- Extend expiration to April 8, 2018



# 4743 Montgomery Drive







# 4743 Montgomery Drive





# **Project History**

- November 8, 2010 Project approved
- 2009 thru 2016 State-mandated extensions to April 8, 2016
- September 22, 2016 First of five City-approved extensions to April 8, 2017
- March 1, 2017- Request for second time extension submitted
- January 22, 2018 Request for third time extension submitted



## **General Plan**





## PD (Planned Development)





# Environmental Review California Environmental Quality Act (CEQA)

# Reviewed in compliance with the California Environmental Quality Act (CEQA)

- The Arbors Mitigated Negative Declaration
- CEQA Guidelines 15162
  - No plan changes; and
  - Project conditioned to provide current arborist evaluation.



#### Noticing & Public Comment

- Noticing complete (Zoning Code § 20-66)
- No comments relating to the Time Extensions received





It is recommended by the Planning and Economic Development Department that the Planning Commission approve two 12-month Time Extensions to extend The Arbors Subdivision Tentative Map expiration date to April 8, 2019.





Susie Murray
City Planner
Planning and Economic Development
<a href="mailto:smurray@srcity.org">smur