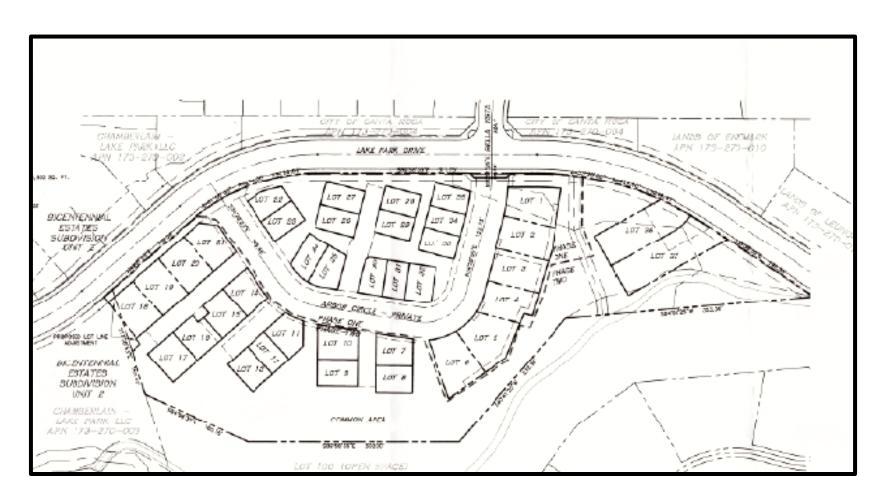

# **Project Description**

#### **Approved Project**

- Tentative Map
- Conditional Use Permit
- Hillside Development Permit

### Current Project (before the Commission)

- Two 12-month time extensions
- Extend expiration to April 8, 2018