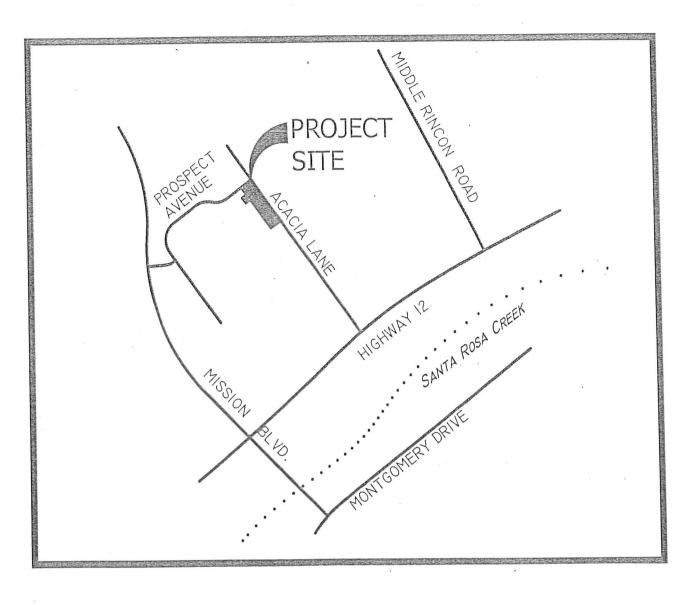

The Prospect Village, Unit II, Phase I, Subdivision is located on the north side of Highway 12, south of Prospect Avenue, east of the Mission Blvd., and west of Middle Rincon Road and 1.28 acres will be subdivided into 11 lots.