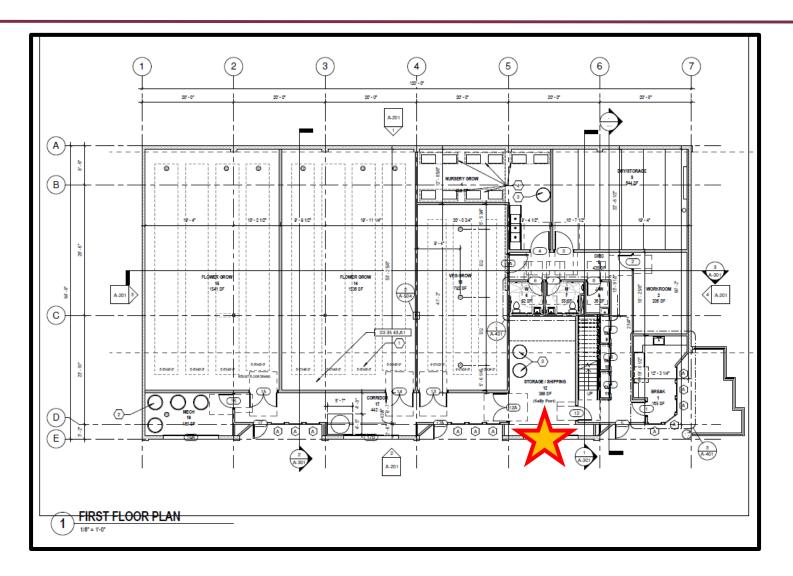

## Site Plan (Conditional Use Permit)

Floor Plan – First Floor

- Homeless people living behind the new project fence;
- Future addition of dispensary use and/or expansion of use;
- Operating characteristics (odors and noise);
- Property values;
- Safety vs. privacy (fear of surveillance cameras);
- Groundwater contamination; and
- Vehicular traffic.