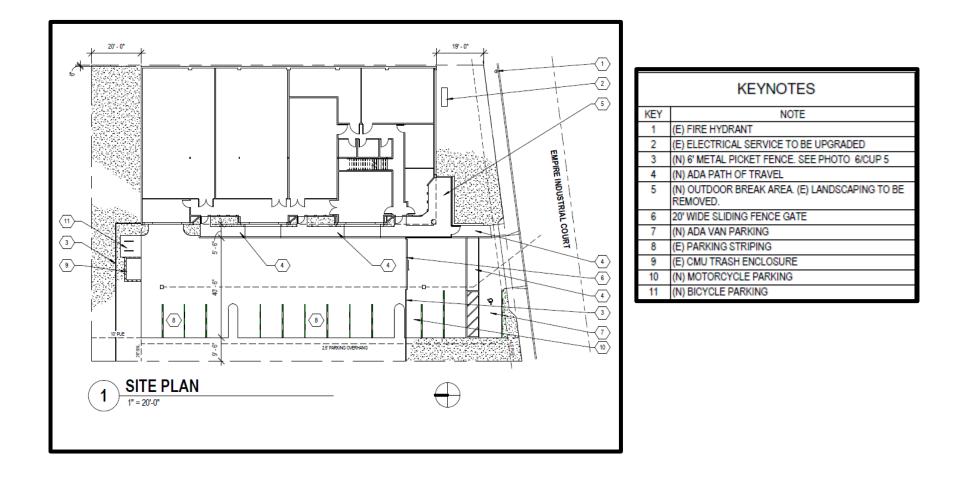

## Site Plan (Conditional Use Permit)

Floor Plan – First Floor

- Homeless people living behind the new project fence;
- Future addition of dispensary use and/or expansion of use;
- Operating characteristics (odors and noise);
- Property values;
- Safety vs. privacy (fear of surveillance cameras);
- Groundwater contamination; and
- Vehicular traffic.