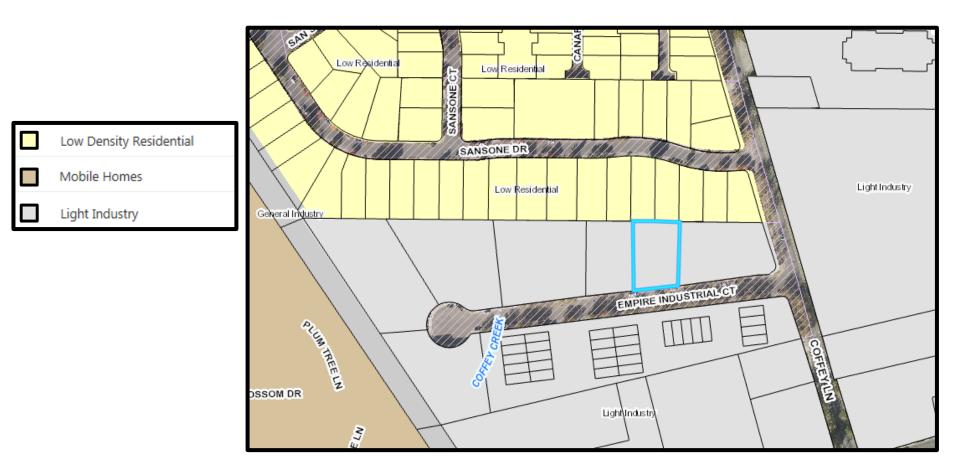

#### **General Plan**

- The proposed project has been reviewed in compliance with the California Environmental Quality Act (CEQA) and qualifies for a Class 3 Categorical Exemption.
  - Involves only minor alterations to the exterior of the structure; and
  - Involves a change in use.