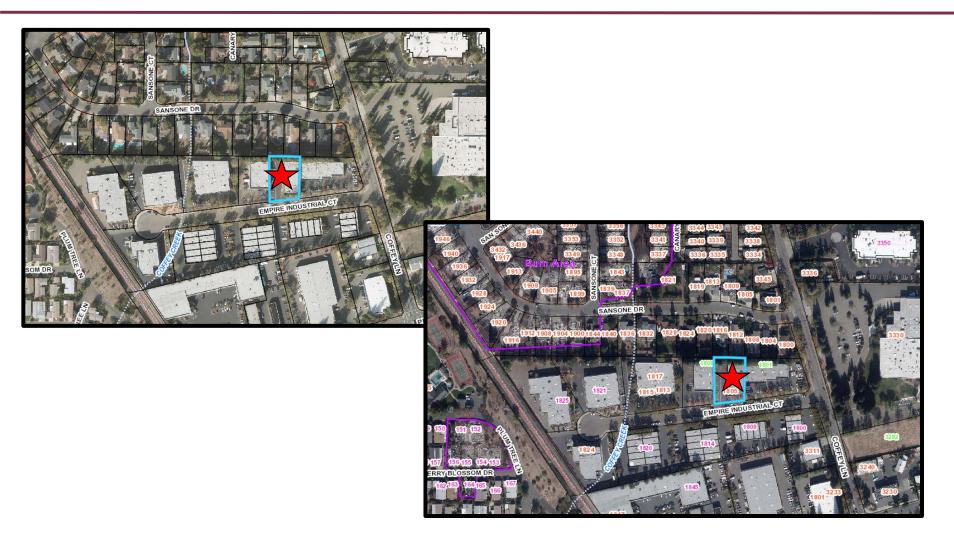

#### **1805 Empire Industrial Court**

May 10, 2018

Susie Murray City Planner Planning and Economic Development

**Project Description** 

- Operate a 9,500 square foot cannabis cultivation facility
- Conditional Use Permit (exceeds 5,000 square feet)

### 1805 Empire Industrial Court