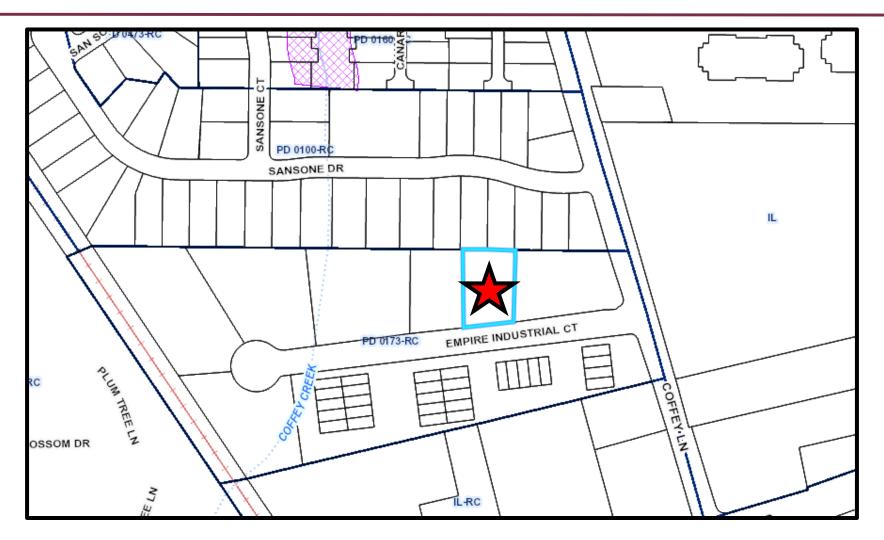

#### **General Plan**

- The proposed project has been reviewed in compliance with the California Environmental Quality Act (CEQA) and qualifies for a Class 3 Categorical Exemption.
  - Involves only minor alterations to the exterior of the structure; and
  - Involves a change in use.