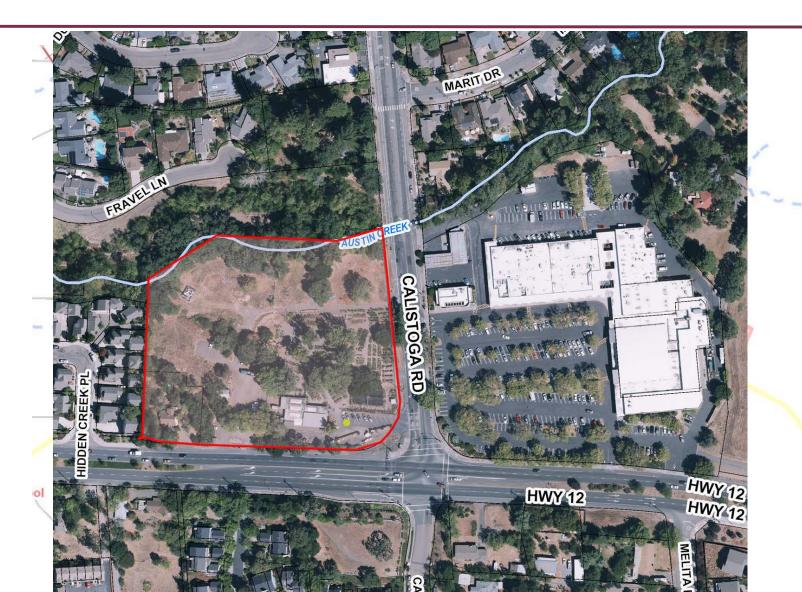

## Project Location 5171 & 5173 Sonoma Highway

## Project Location 5171 & 5173 Sonoma Highway

It is recommended by Planning and Economic Development Department that the Planning Commission approve a one-year time extension for the Shops at Austin Creek Tentative Map, extending the expiration date to October 8, 2018.