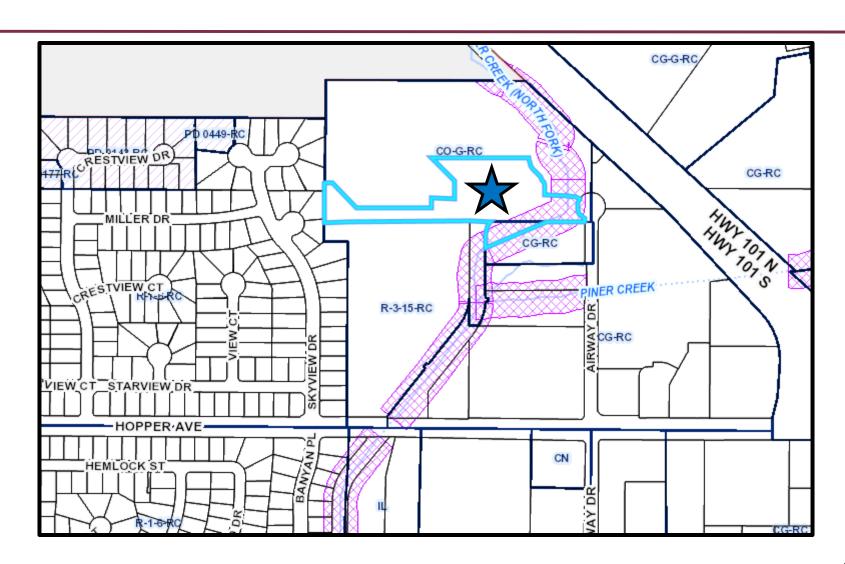

018

May 10, 2018

Susie Murray City Planner Planning and Economic Development





- Construct a 55-foot tall, four-story, 100-room hotel;
- Hotel use requires a minor CUP;
- Exceeds the allowable building height, which is allowed through the approval of a major Conditional Use Permit



#### Assessor's Parcel No. 058-011-018

#### Located at the northwest end of Airway Drive







- October 25, 2016 Council approved Zoning Text Amendment;
- April 20, 2017 Design Review Board Concept Review;
- June 14, 2017 Application for Design Review submitted;
- September 20, 2017 Companion Conditional Use Permit application submitted;
- January 25, 2018 Project materials reviewed by Waterways Advisory Committee; and
- May 3, 2018 Design Review Board public hearing.



#### **General Plan**













# Environmental Review California Environmental Quality Act (CEQA)

 The Project has been found in compliance with the California Environmental Quality Act (CEQA) pursuant to CEQA Guidelines Section 15332, as In-fill Development:









### **Visual Analysis**

View looking west



View looking south

View looking north







#### **Issues & Public Comments**

- No public comments have been received to date.
- There are no unresolved issues.





It is recommended by Planning and Economic Development Department that the Planning Commission approve a Conditional Use Permit to allow the construction of the Hampton Inn & Suites, with additional building height.





Susie Murray
City Planner
Planning and Economic Development
<a href="mailto:smurray@srcity.org">smurray@srcity.org</a>
(7