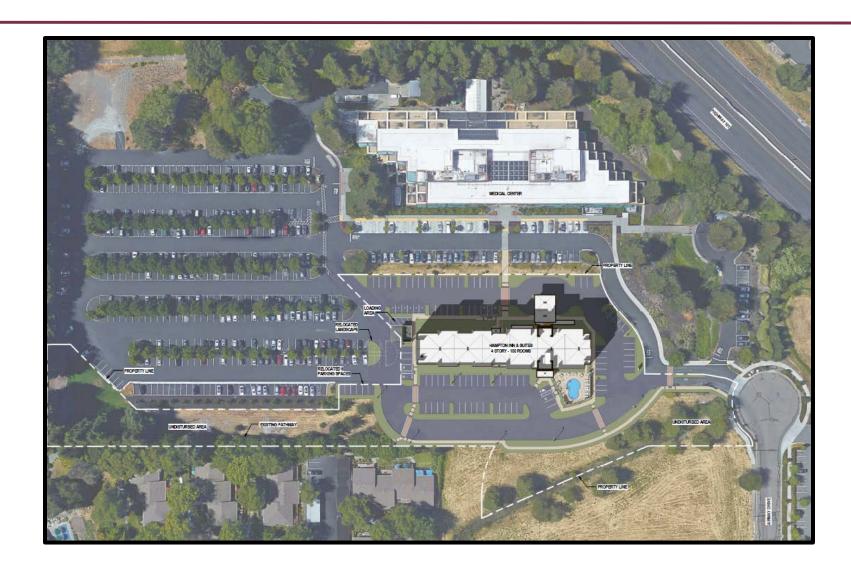

## Hampton Inn & Suites

Assessor's Parcel No. 058-011-018

May 10, 2018

Susie Murray City Planner Planning and Economic Development

- Construct a 55-foot tall, four-story, 100-room hotel;
- Hotel use requires a minor CUP;
- Exceeds the allowable building height, which is allowed through the approval of a major Conditional Use Permit

#### Assessor's Parcel No. 058-011-018

#### Located at the northwest end of Airway Drive

- October 25, 2016 Council approved Zoning Text Amendment;
- April 20, 2017 Design Review Board Concept Review;
- June 14, 2017 Application for Design Review submitted;
- September 20, 2017 Companion Conditional Use Permit application submitted;
- January 25, 2018 Project materials reviewed by Waterways Advisory Committee; and
- May 3, 2018 Design Review Board public hearing.