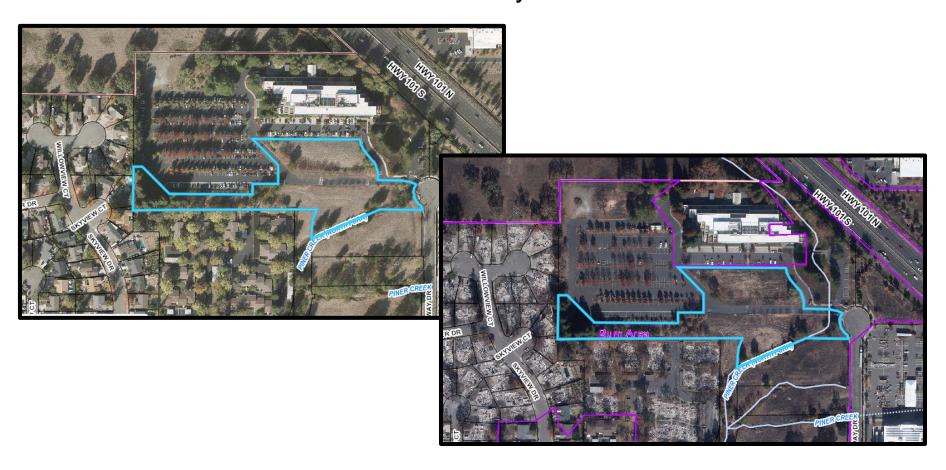

#### Located at the northwest end of Airway Drive

- October 25, 2016 Council approved Zoning Text Amendment;
- April 20, 2017 Design Review Board Concept Review;
- June 14, 2017 Application for Design Review submitted;
- September 20, 2017 Companion Conditional Use Permit application submitted;
- January 25, 2018 Project materials reviewed by Waterways Advisory Committee; and
- May 3, 2018 Design Review Board public hearing.