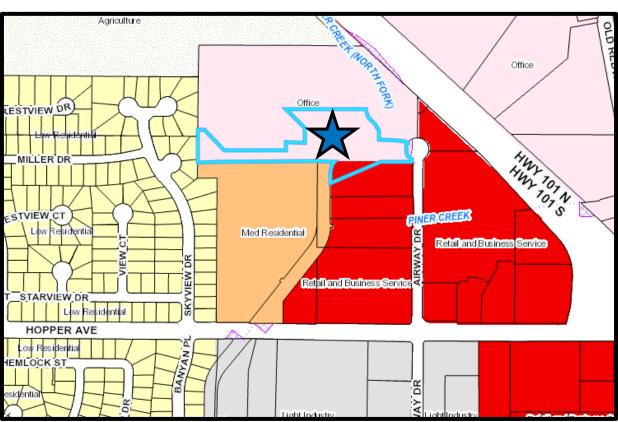

8-011-018

May 10, 2018

Susie Murray City Planner Planning and Economic Development





- Construct a 55-foot tall, four-story, 100-room hotel;
- Hotel use requires a minor CUP;
- Exceeds the allowable building height, which is allowed through the approval of a major Conditional Use Permit



#### Assessor's Parcel No. 058-011-018

#### Located at the northwest end of Airway Drive







- October 25, 2016 Council approved Zoning Text Amendment;
- April 20, 2017 Design Review Board Concept Review;
- June 14, 2017 Application for Design Review submitted;
- September 20, 2017 Companion Conditional Use Permit application submitted;
- January 25, 2018 Project materials reviewed by Waterways Advisory Committee; and
- May 3, 2018 Design Review Board public hearing.



#### **General Plan**













# Environmental Review California Environmental Quality Act (CEQA)

 The Project has been found in compliance with the California Environmental Quality Act (CEQA) pursuant to CEQA Guidelines Section 15332, as In-fill Development:









### **Visual Analysis**

View looking west



View looking south

View looking north







#### **Issues & Public Comments**

- No public comments have been received to date.
- There are no unresolved issues.





It is recommended by Planning and Economic Development Department that the Planning Commission approve a Conditional Use Permit to allow the construction of the Hampton Inn & Suites, with additional building height.





Susie Murray
City Planner
Planning and Economic Development
<a href="mailto:smurray@srcity.org">smurray@srcity.org<