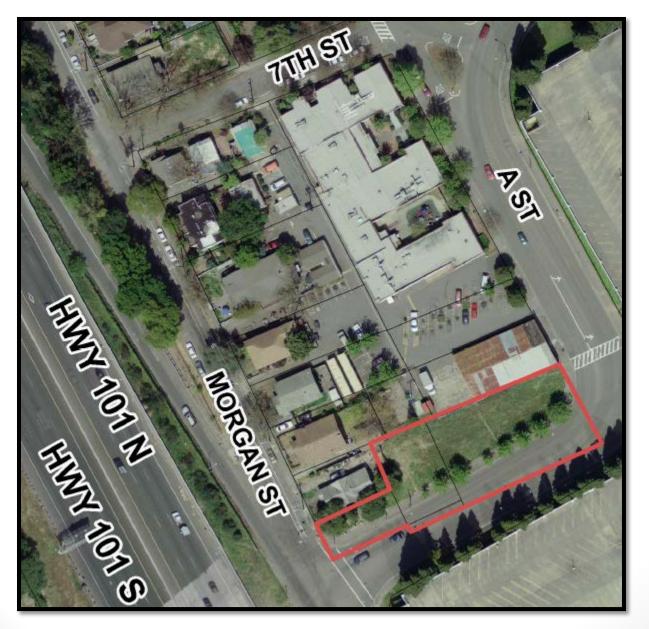

#### Location - 6<sup>th</sup> and "A" Streets

2

## BENEFIT

- Following the SCO process may help avoid potential problems in future transfer of the property to a third party.
- Opportunity to reconfigure the parcels, separating the street right-of-way (ROW) from the remainder of the properties.