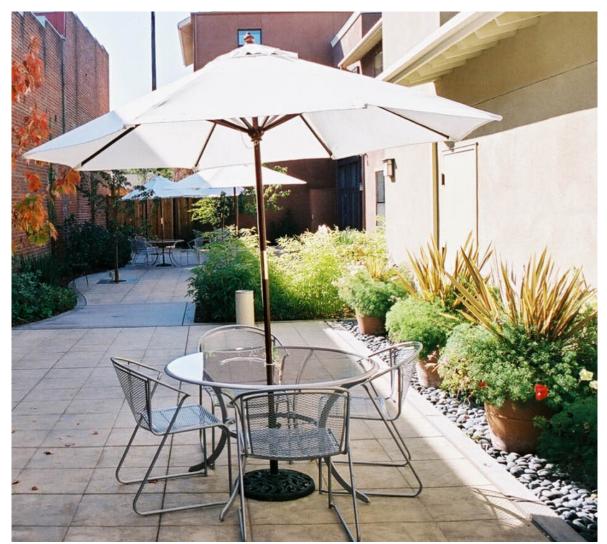

SMALL CAFE TERRACE/PATIO

**RESTING POINTS WITH BENCHES** 

PERMEABLE GRANITECRETE PAVING

STAMPED ASPHALT

GAZEBO AREA AND TRELLIS IN COURTYARD

PROPERTY LINE FENCE

COURTYARD WITH RAISED PLANTERS

WETLAND PROTECTION FENCING