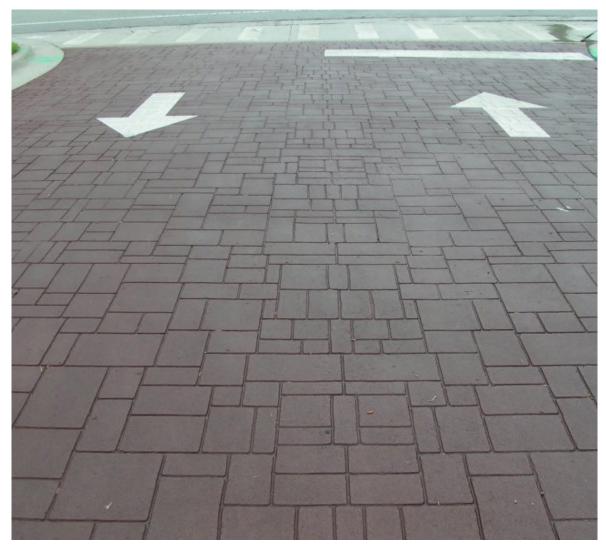

SMALL CAFE TERRACE/PATIO

**RESTING POINTS WITH BENCHES** 

PERMEABLE GRANITECRETE PAVING

STAMPED ASPHALT

GAZEBO AREA AND TRELLIS IN COURTYARD

PROPERTY LINE FENCE

COURTYARD WITH RAISED PLANTERS

WETLAND PROTECTION FENCING