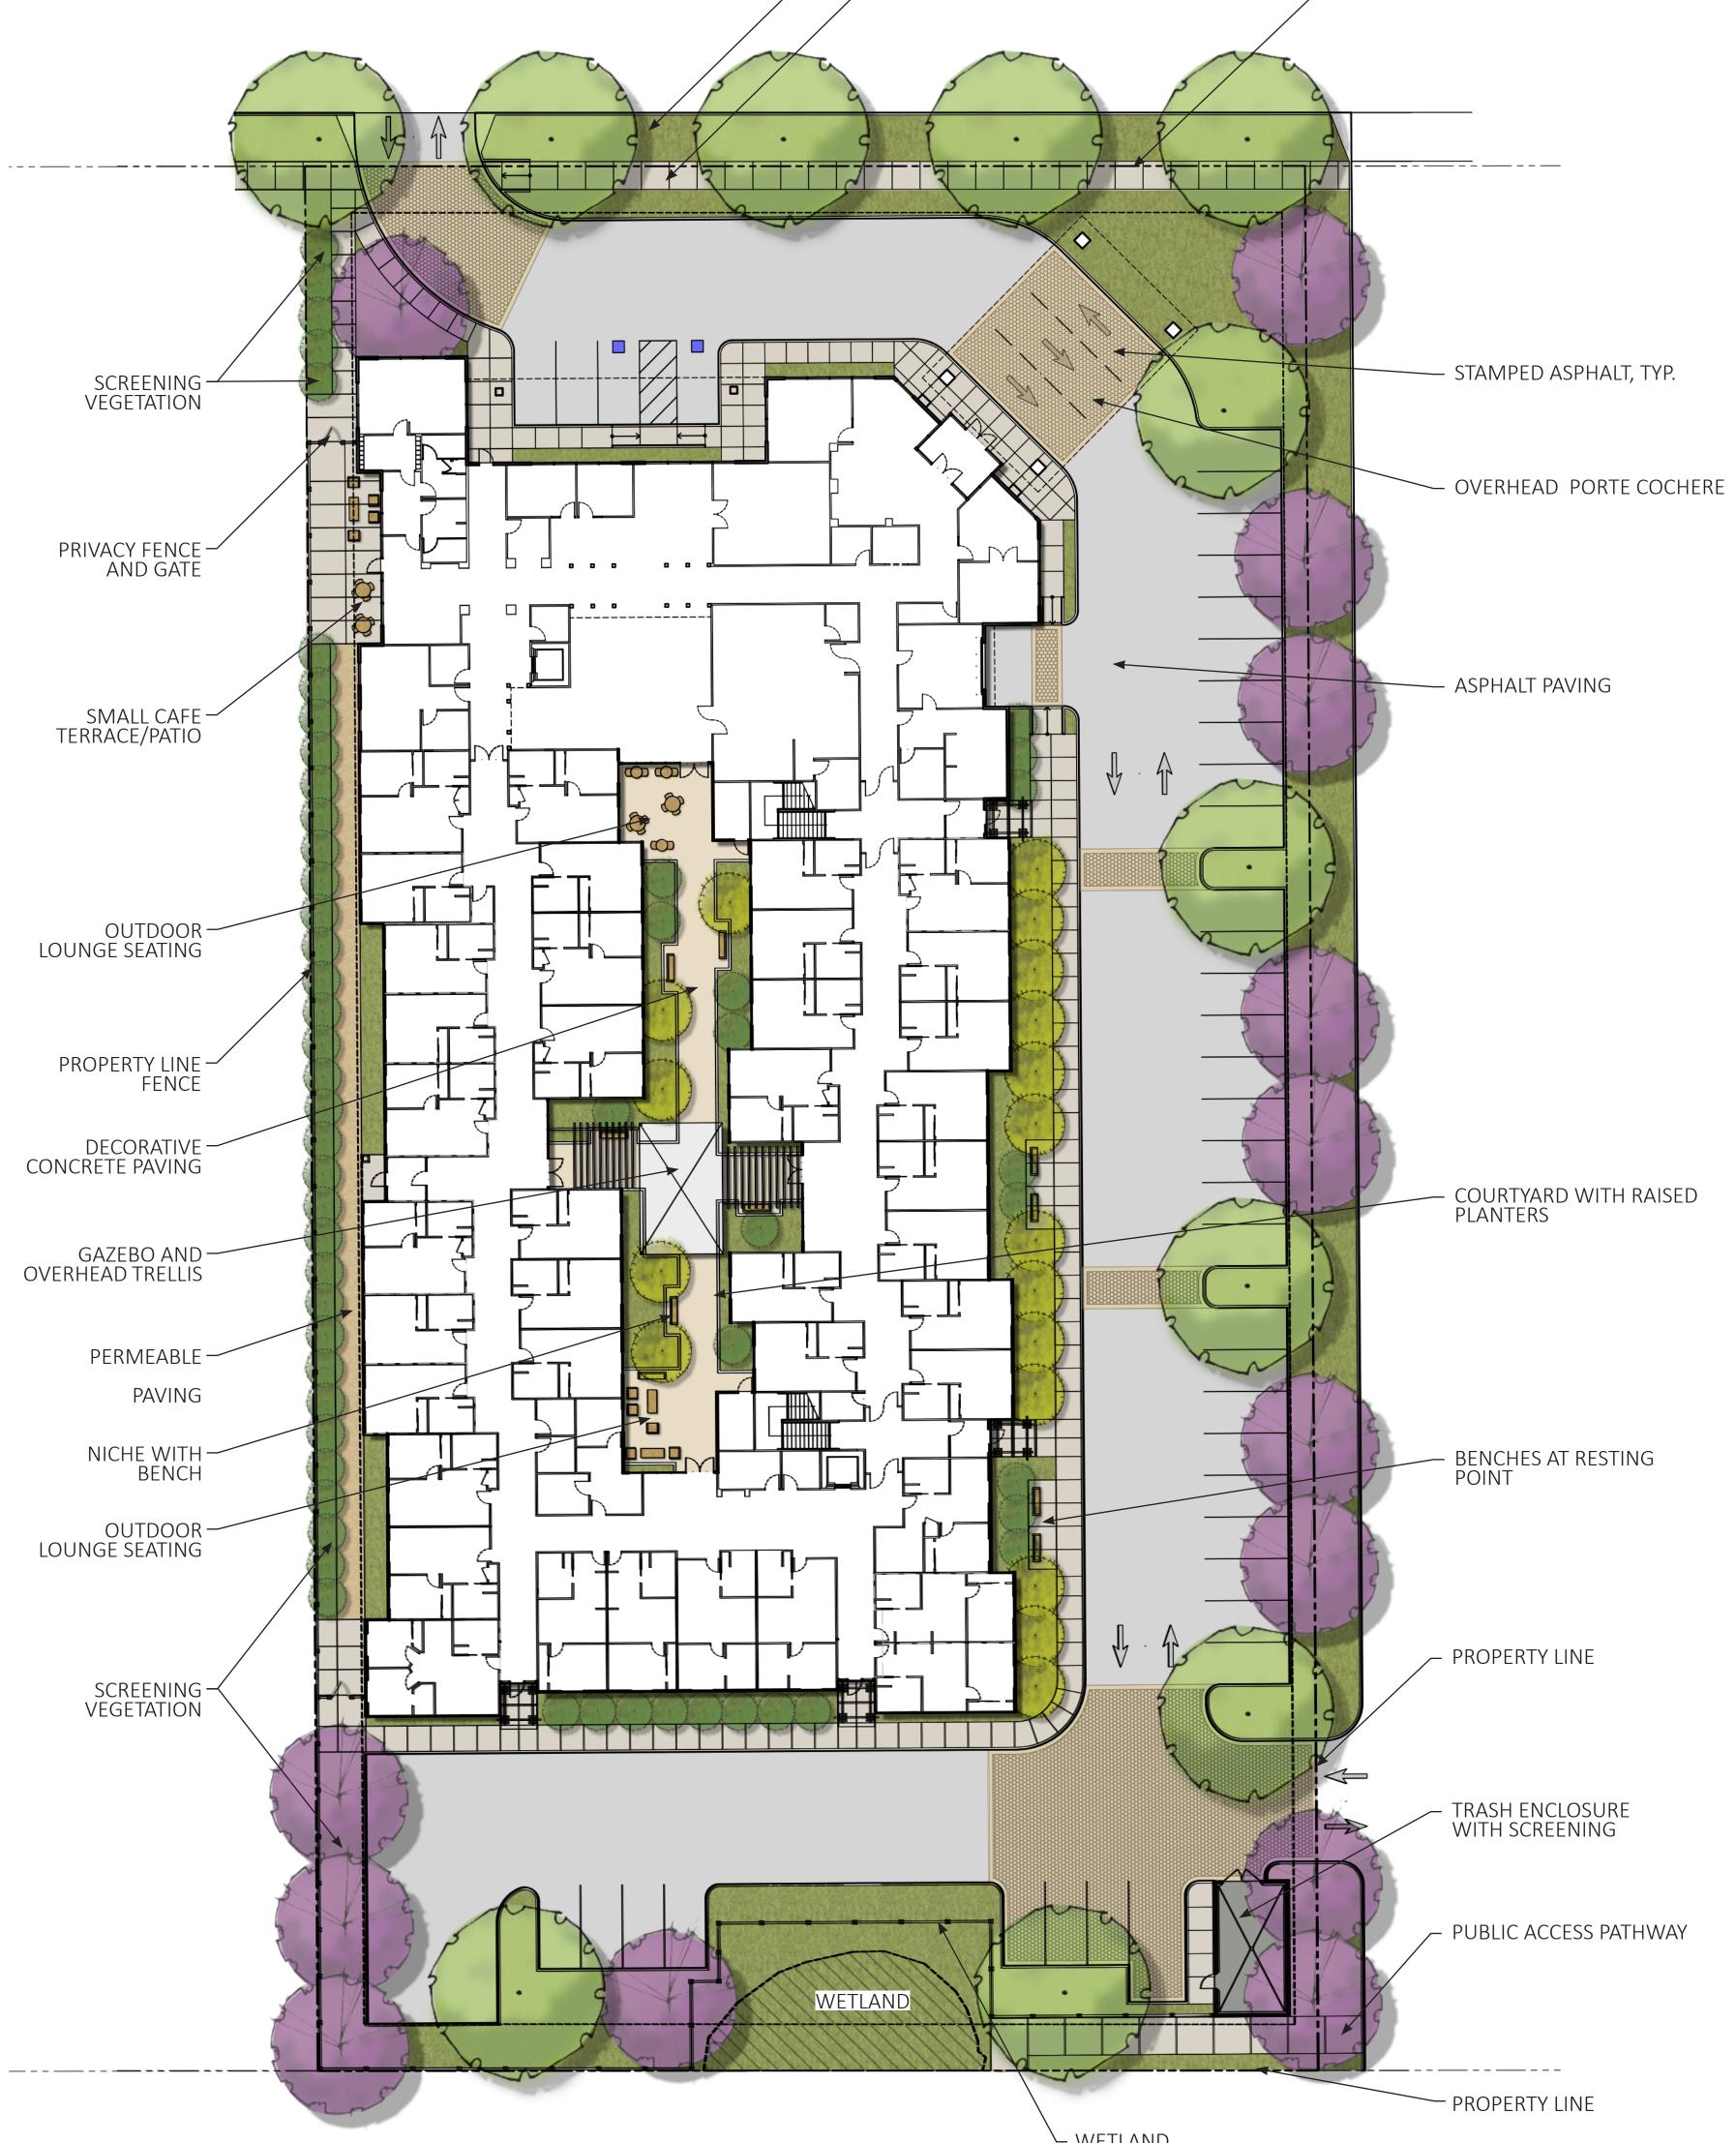

SMALL CAFE TERRACE/PATIO

**RESTING POINTS WITH BENCHES** 

PERMEABLE GRANITECRETE PAVING

STAMPED ASPHALT

GAZEBO AREA AND TRELLIS IN COURTYARD

PROPERTY LINE FENCE

COURTYARD WITH RAISED PLANTERS

WETLAND PROTECTION FENCING

DATED: 08/15/18 m:\projects\fulcrum\piner road\autocad\sheets\l1.01 landscape concept plan.dwg 8/16/2018 5:32 pm by david flores

- 6-FOOT CITY SIDEWALK

- PROPERTY LINE

LANDSCAPE CONCEPT PLAN PINER ROAD ASSISTED LIVING RESIDENCE PINER ROAD SANTA ROSA, CALIFORNIA

## 0'10'20' 40'

## WETLAND PROTECTION FENCING

- PREVENTION DEVICE. 6. IRRIGATION SCHEDULE TO BE DEVELOPED AND MANAGED TO UTILIZE THE MINIMUM AMOUNT OF WATER REQUIRED TO MAINTAIN PLANT HEALTH.
- SENSOR DATA TO AUTOMATICALLY ADJUST WATERING SCHEDULES. 5. IRRIGATION EQUIPMENT SHALL INCLUDE A MANUAL SHUT-OFF VALVE AND BACKFLOW
- 3. TREES SHALL BE ON A VALVE CIRCUIT INDEPENDENT OF ALL OTHER PLANTING. 4. IRRIGATION CONTROLLER MODEL SHALL UTILIZE EVAPOTRANSPIRATION DATA AND RAIN
- LOW-FLOW IRRIGATION HEADS OR DRIP TUBING.
- WATER EFFICIENT NOTES 1. ALL PLANTING AND IRRIGATION SHALL BE IN FULL COMPLIANCE WITH CITY WATER EFFICIENT LANDSCAPING ORDINANCES AND OTHER APPLICABLE CODES AND ORDINANCES. 2. IRRIGATION AT ALL LOW & MIXED WATER USE HYDROZONES TO USE WATER CONSERVING

| 0/4/00/   |                                     |                           |
|-----------|-------------------------------------|---------------------------|
| SYMBOL    | BOTANICAL NAME                      | COMMON NAME               |
| IKEES     | ACER MACROPHYLLUM                   | BIGLEAF MAPLE             |
|           | PLATANUS ACERIFOLIA<br>'COLUMBIA'   | LONDON PLANE<br>TREE      |
|           | QUERCUS AGRIFOLIA                   | COAST LIVE OAK            |
| FLOWER    | ING ACCENT TREES                    |                           |
|           | LAGERSTROEMIA 'MUSKOGEE'            | LAVENDER CRAPE<br>MYRTLE  |
|           | CERCIS CANADENSIS 'FOREST<br>PANSY' | FOREST PANSY<br>REDBUD    |
| SCREEN    | SHRUBS                              | 1                         |
|           | ARCTOSTAPHYLOS 'HOWARD<br>McMINN'   | MANZANITA                 |
|           | CEANOTHUS RAY HARTMAN               | RAY HARTMAN WIL<br>LILAC  |
|           | PRUNUS ILICIFOLIA                   | CATALINA CHERRY           |
| SHRUBS    | & GRASSES                           |                           |
|           | KNIPHOFIA UVARIA 'BLAZE'            | RED HOT POKER             |
|           | LIBERTIA PEREGRINANS                | ORANGE LIBERTIA           |
|           | LIMONIUM PEREZII                    | SEA LAVENDER              |
|           | ROSA 'SEA FOAM'                     | GROUNDCOVER RC            |
| ( Sector) | ROSMARINUS 'TUSCAN BLUE'            | ROSEMARY                  |
| GROUND    | COVERS                              | 1                         |
|           | ARCTOSTAPHYLOS 'EMERALD<br>CARPET'  | MANZANITA                 |
| ( a start | MAHONIA REPENS                      | CREEPING MAHONI           |
| VINES     |                                     |                           |
|           | DISTICTIS BUCCINATORIA              | BLOOD RED<br>TRUMPET VINE |
| (Sec. 1   | HARDENBERGIA VIOLACEA               | PURPLE VINE LILA          |
| STORMW    | ATER                                |                           |
|           | CAREX DIVULSA                       | BERKELEY SEDGE            |
|           | CHONDROPETALUM TECTORUM             | CAPE RUSH                 |
|           | LOMANDRA LONGIFOLIA<br>'BREEZE'     | DWARF MAT RUSH            |
|           | SISYRINCHIUM BELLUM 'NORTH          | BLUE-EYED GRAS            |

sheet no.  $\lfloor 1, 01 \rfloor$ JOB NO. SRA-18004

•