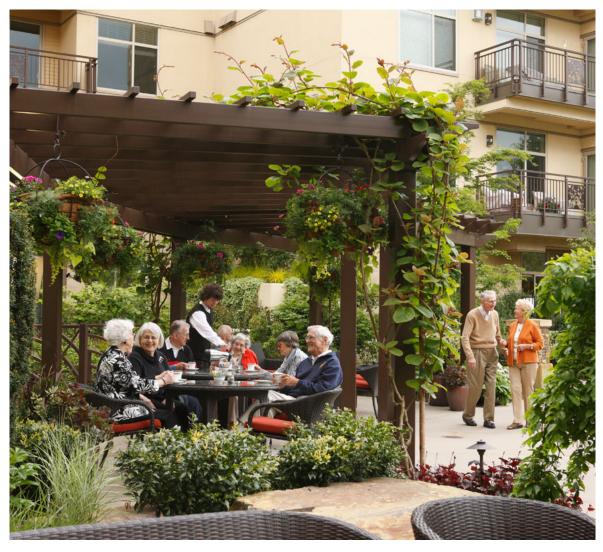

SMALL CAFE TERRACE/PATIO

**RESTING POINTS WITH BENCHES** 

PERMEABLE GRANITECRETE PAVING

STAMPED ASPHALT

GAZEBO AREA AND TRELLIS IN COURTYARD

PROPERTY LINE FENCE

COURTYARD WITH RAISED PLANTERS

WETLAND PROTECTION FENCING