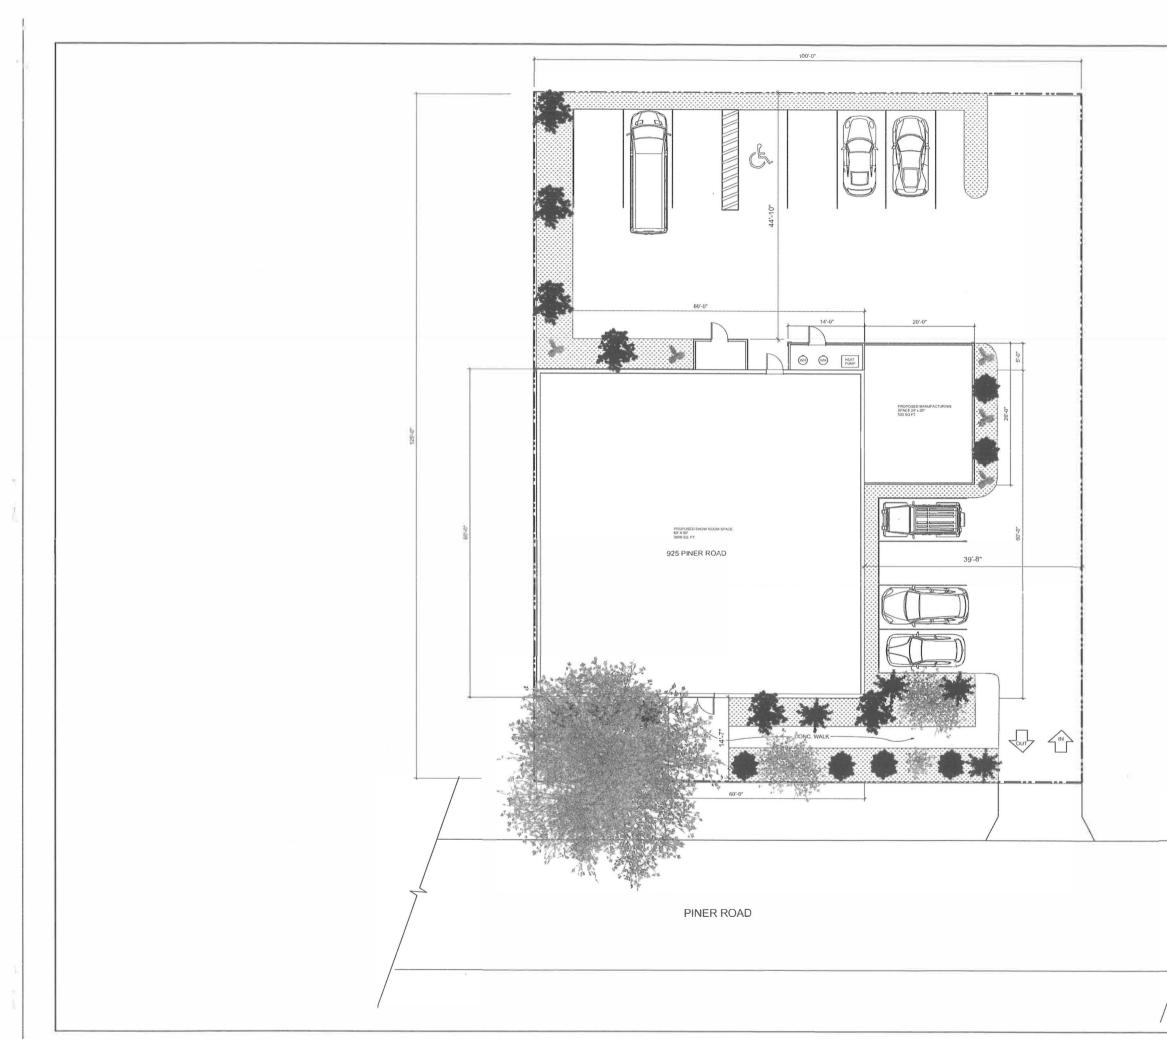

925 PINER RD, SANTA ROSA CA

Green Qi is dedicated to bettering the lives of their patrons, the quality of their environment, and creating real connection in their local community. These efforts are reflected not only in the quality of product produced, but quite literally built into the walls of their business

- Stunning Fiber Cement panels for long lasting sustainability Thoughtful Landscape for Water Efficiency .
- Solar Panels for Energy Efficiency .
- Electric Vehicle Charging stations •
- Commissioning of Local Sculpture Artists for Public viewing .
- Convenient Bike Racks
- Close to Public Transportation Living Walls and Indoor Foliage to increase air quality and natural odor control Innovation in small operations for public education .
- .
- Welcoming Environment to encourage Tourism