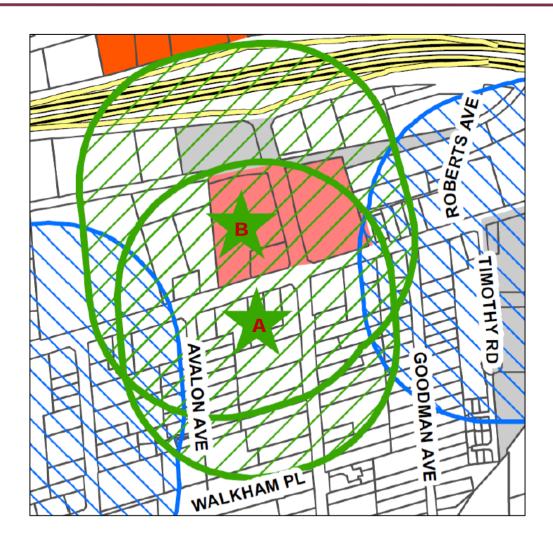

#### Cannabis Retail Merit Based Review

#### Concentration Area - Sebastopol Rd/Dutton Ave

November 14, 2018

William Rose Supervising Planner Planning and Economic Development



#### **Overconcentration Map**





Prospective Cannabis Retail Applicant





#### Project Locations Aerial Overview





## Project Location (A) 470 Sebastopol Rd





## Project Location (A) 470 Sebastopol Rd





# Project Location (A) 470 Sebastopol Rd





## Project Location (B) 443 Dutton Ave





# Project Location (B) 443 Dutton Ave





# Project Location (B) 443 Dutton Ave





#### **Evaluation Scores**

| AVERAGE SCORES                                 |                                                         |                                           |
|------------------------------------------------|---------------------------------------------------------|-------------------------------------------|
| Cannabis Retail<br>Merit Based Review Criteria | Α                                                       | В