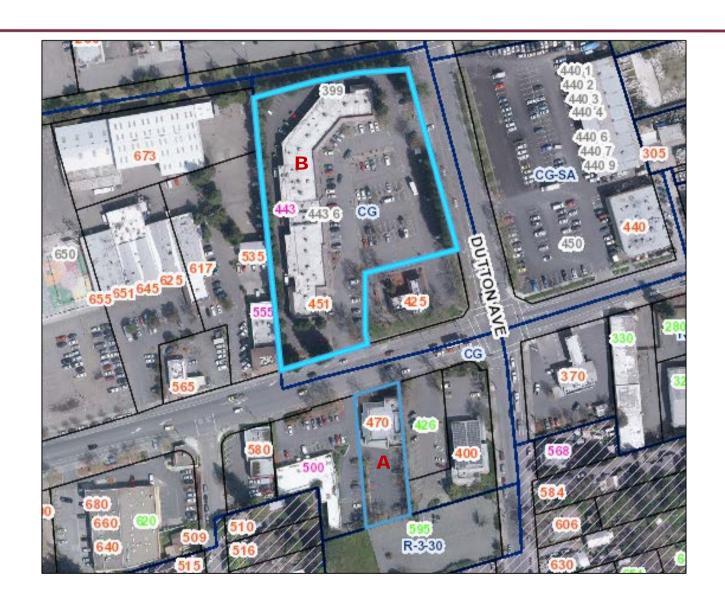

#### Project Locations Aerial Overview

## Project Location (A) 470 Sebastopol Rd

# Project Location (A) 470 Sebastopol Rd

## Project Location (B) 443 Dutton Ave

# Project Location (B) 443 Dutton Ave