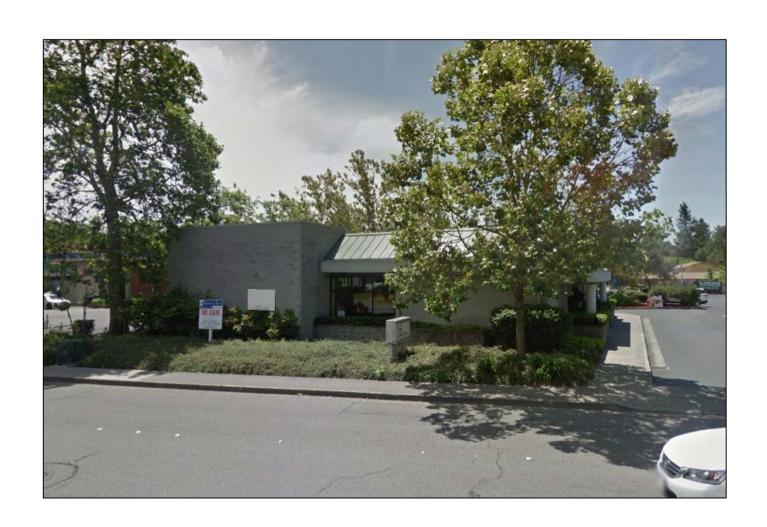

#### Cannabis Retail Merit Based Review

#### Concentration Area - Sebastopol Rd/Dutton Ave

November 14, 2018

William Rose Supervising Planner Planning and Economic Development



#### **Overconcentration Map**





Prospective Cannabis Retail Applicant





#### Project Locations Aerial Overview





## Project Location (A) 470 Sebastopol Rd





## Project Location (A) 470 Sebastopol Rd





# Project Location (A) 470 Sebastopol Rd





## Project Location (B) 443 Dutton Ave





# Project Location (B) 443 Dutton Ave





# Project Location (B) 443 Dutton Ave





#### **Evaluation Scores**

| AVERAGE SCORES                                 |                                                         |                                           |
|------------------------------------------------|---------------------------------------------------------|-------------------------------------------|
| Cannabis Retail<br>Merit Based Review Criteria | Α                                                       | В                                         |
|                                                | Highway Retail Outlet<br>CUP18-078<br>470 Sebastopol Rd | Phenotopia<br>CUP18-057<br>443 Dutton Ave |
| Local & State Compliance