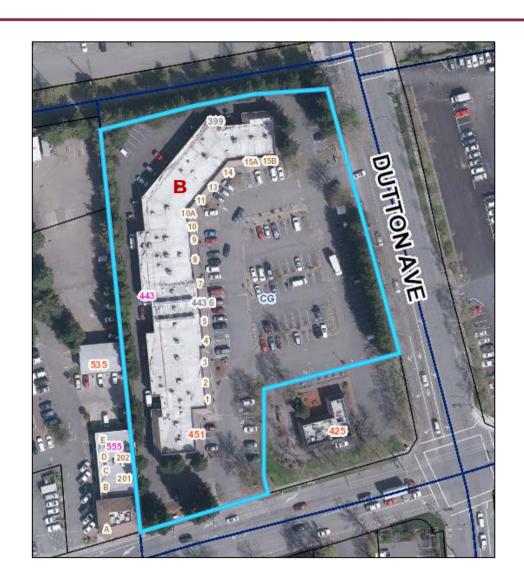

#### **Overconcentration Map**

Prospective Cannabis Retail Applicant

## Project Location (B) 443 Dutton Ave

# Project Location (B) 443 Dutton Ave