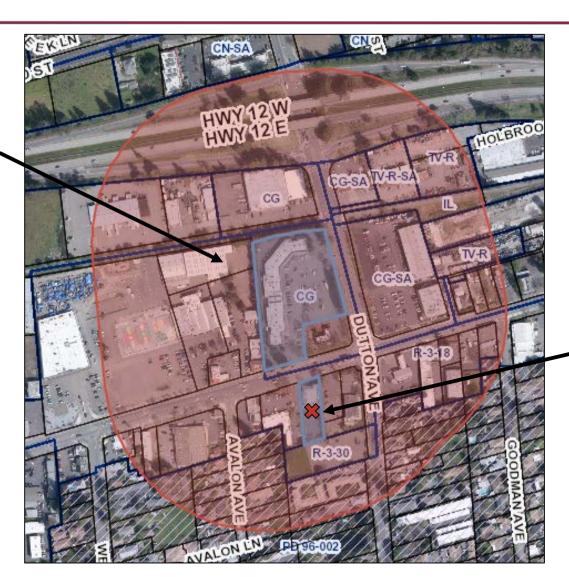

#### **Overconcentration Map**

Prospective Cannabis Retail Applicant

## Project Location (A) 470 Sebastopol Rd

# Project Location (A) 470 Sebastopol Rd

## Project Location (B) 443 Dutton Ave

# Project Location (B) 443 Dutton Ave