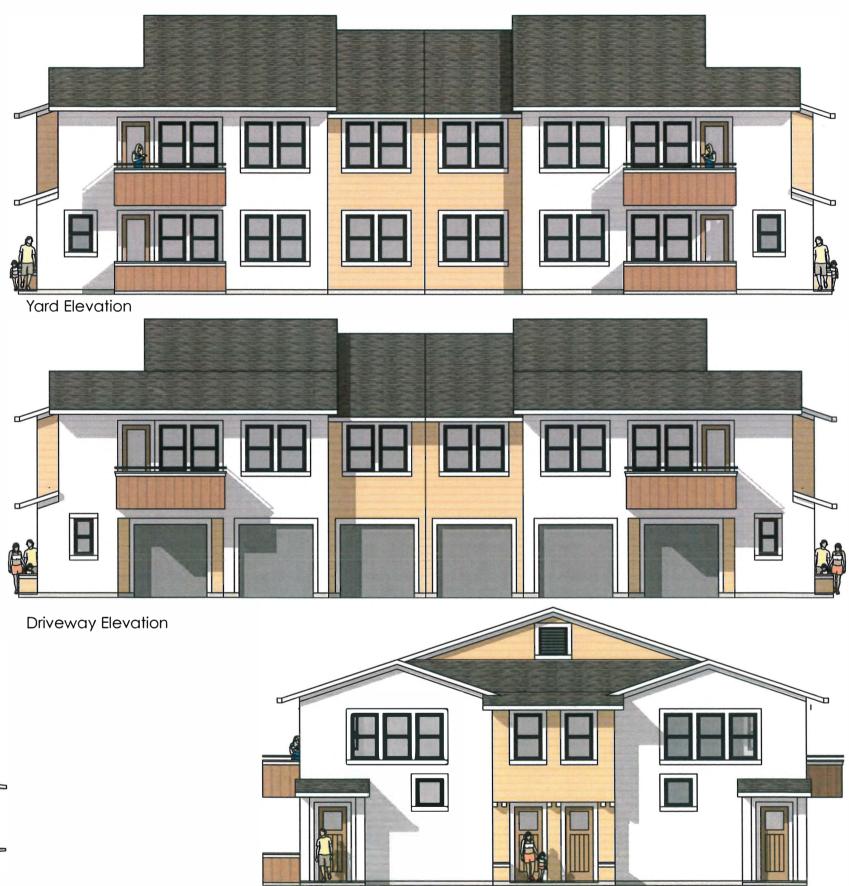

Roof Plan 1:16

Yard Elevation

Driveway Elevation

Jon Worden Architects 512 Matheson Street Healdsburg, CA 95448 707-239-9076

Prepared For Schellinger Brothers Entry Elevation

Burbank Avenue Concept Study

Apartment 1 Elevations 1:10 3 5/17/18

Roof Plan 1:16

Burbank Avenue Concept Study

Jon Worden Architects 512 Matheson Street Healdsburg, CA 95448 707-239-9076

Prepared For Schellinger Brothers

Apartment 2 4 Elevations 1:10 5/17/18

Roof Plan 1:16

Yard Elevation

Burbank Avenue Concept Study

Jon Worden Architects 512 Matheson Street Healdsburg, CA 95448 707-239-9076

Prepared For Schellinger Brothers

5 Apartment 3 Elevations 1:10 5/17/18