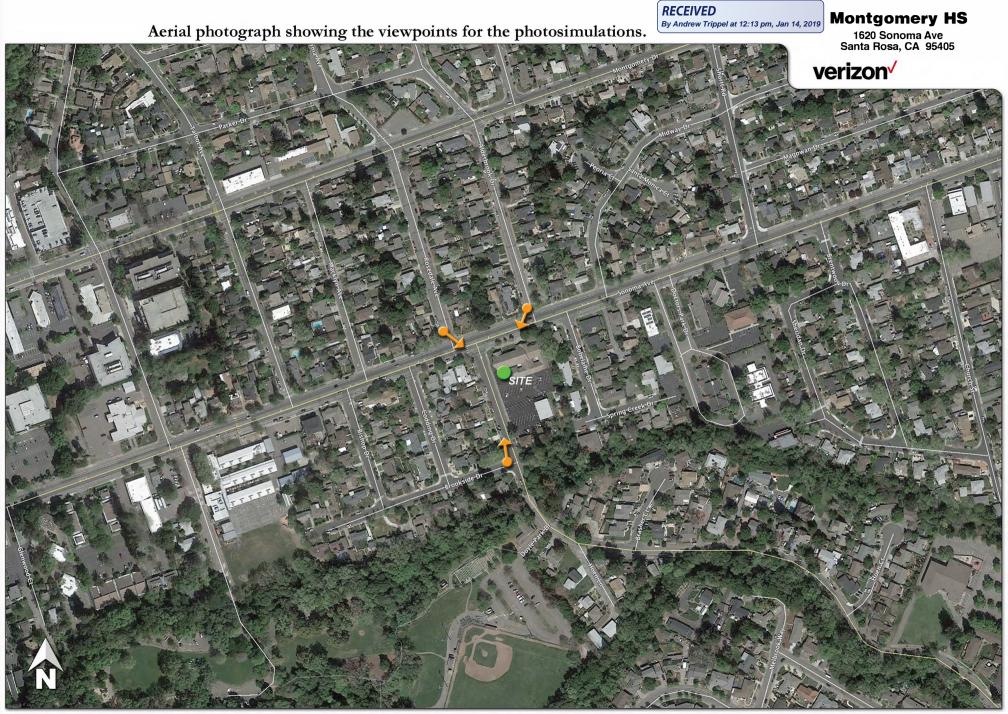

© Copyright 2018 Previsualists Inc. • www.photosim.com • Any modification is strictly prohibited. Printing letter size or larger is permissible. This photosimulation is based upon information provided by the project applicant.





© Copyright 2018 Previsualists Inc. • www.photosim.com • Any modification is strictly prohibited. Printing letter size or larger is permissible. This photosimulation is based upon information provided by the project applicant.





© Copyright 2018 Previsualists Inc. • www.photosim.com • Any modification is strictly prohibited. Printing letter size or larger is permissible. This photosimulation is based upon information provided by the project applicant.





© Copyright 2018 Previsualists Inc. • www.photosim.com • Any modification is strictly prohibited. Prin