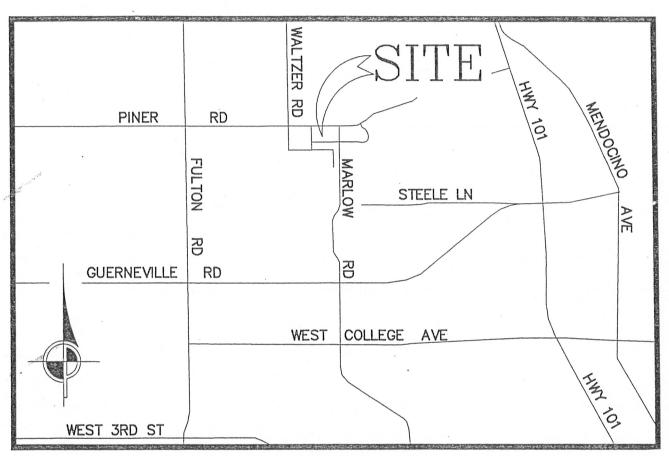

The Bay Village Subdivision is located on the north side of Bay Village Avenue, east of Bay Meadow Drive, west of Marlow Road and north of Monet Street and 0.77 acres will be subdivided into 12 lots.

The City Engineer shall approve or deny the final map within 10 working days following the City Council meeting of August 30, 2016.