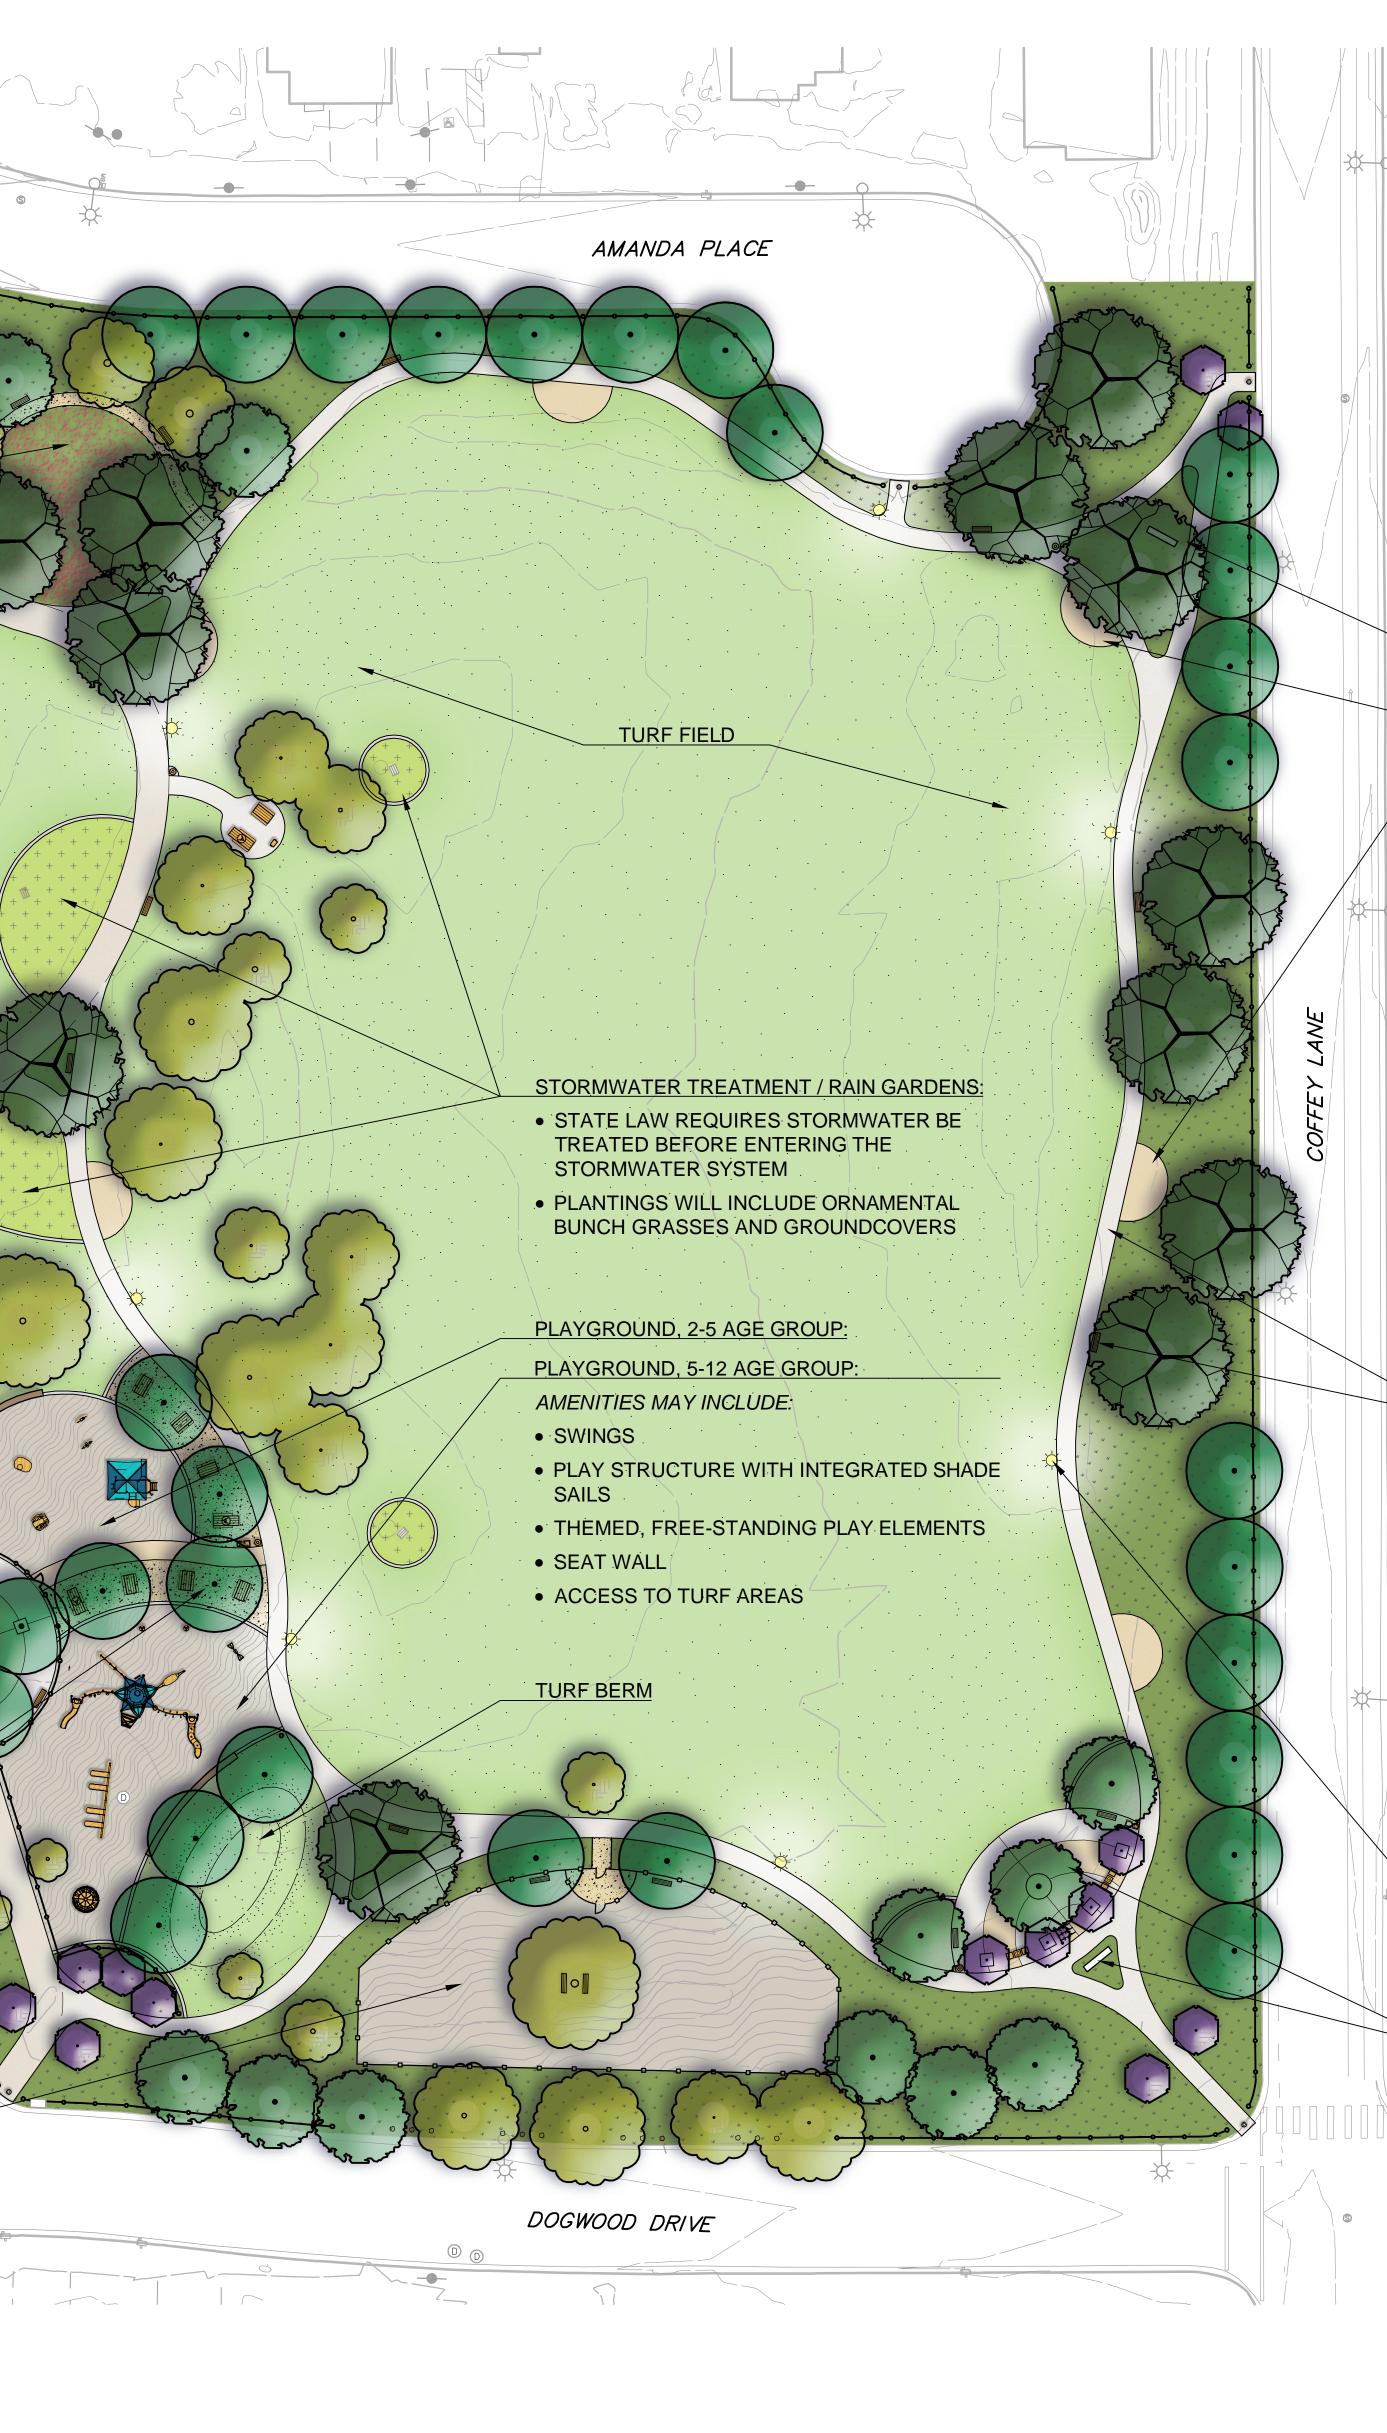

#### MAINTENANCE PATH:

• 10' WIDE CONCRETE PATH FOR MAINTENANCE ACCESS

NATIVE PLANTING / POLLINATOR GARDEN:

- AMENITIES MAY INCLUDE:
- STABILIZED SURFACING
- PLANTINGS WHICH ATTRACT POLLINATORS (BUTTERFLIES, BEES, HUMMINGBIRDS) WITH A FOCUS ON CALIFORNIA AND SONOMA COUNTY NATIVES
- EDUCATIONAL SIGNAGE
- BENCHES BENEATH SHADE TREES

**GROUP PICNIC AREA:** 

- AMENITIES MAY INCLUDE:
- CONCRETE PADS
- PICNIC TABLES (INCL. ADA-COMPLIANT)
- B.B.Q.'S
- TRASH CANS
- LOCATED IN TURF SPACE

## PORTABLE RESTROOM IN ENCLOSURE:

- WILL BE INSTALLED ON A TRIAL BASIS
- MAINTAINED BY PRIVATE CONTRACTOR
- IN PLACE YEAR-ROUND
- ENCLOSURE WILL PARTIALLY SCREEN PORTABLE AND SECURE IN PLACE TO AVOID TIPPING AND VANDALISM
- TRASH CANS LOCATED NEXT TO ENCLOSURE
- PARK MAINTENANCE CONTACT NUMBER WILL BE POSTED NEARBY

#### ENTRY PLAZA:

- COLORED CONCRETE
- ADJACENT TO DROP-OFF ZONE
- BIKE RACKS, TRASH CANS, AND BENCHES
- PLAYGROUND PICNIC AREA:
- STABILIZED SURFACING
- PICNIC TABLES (INCL. ADA-COMPLIANT) UNDER SHADE TREES
- TRASH CAN AND DRINKING FOUNTAIN

DOG PARK:

- DUAL-GATE ENTRANCE
- 4' HT. FENCING
- MULCH SURFACING
- BENCHES NEAR SHADE TREES
- DOG-WASTE STATIONS
- WATER SPIGOT
- LANDSCAPE BUFFER ALONG FENCE

#### PARCOURSE / FITNESS STATIONS:

- FITNESS AND ACTIVITY STATIONS FOR TEENS AND ADULTS ON COLORED CONCRETE PADS
- SPACED ALONG PATH TO CREATE AN EXERCISE CIRCUIT
- INSTRUCTIONAL SIGNAGE ON HOW TO USE EQUIPMENT, MUSCLE GROUPS EXERCISED, ETC.

#### WALKING / JOGGING PATH:

- 6' WIDE CONCRETE PATH WITH DISTANCE MARKERS
- (VIA COLORED BANDS, PAVEMENT MARKINGS, ETC.) MULTIPLE LOOPS CAN BE COMBINED TO CREATE
- DIFFERENT ROUTES AROUND THE PARK
- OUTER LOOP AND LOOP AROUND OPEN FIELD ARE EACH 1/3 MILE; LOOP AROUND PLAYGROUND IS 1/10 MILE.
- BENCHES LOCATED ALONG PATH

## SECURITY LIGHTING:

 $\infty$ 

 $\overline{\mathbb{Q}}$ 

PEDESTRIAN-SCALE LIGHT POLES

## COMMUNITY CORNER:

- FLEXIBLE PLAZA SPACE FOR GATHERINGS
- COLORED CONCRETE
- BENCHES UNDER SHADE TREES
- TRASH CAN AND BIKE RACK
- CONCRETE GAME TABLES
- PARK MONUMENT / IDENTIFICATION SIGN

|                                       | LARGE, NATIV              |
|---------------------------------------|---------------------------|
|                                       | LARGE SHADE               |
|                                       | STREET TREE               |
| A                                     | ORNAMENTAL                |
|                                       | EXISTING TRE              |
|                                       | PLAIN CONCR               |
|                                       | PLAIN CONCR               |
|                                       | COLORED CO                |
|                                       | STABILIZED S              |
|                                       | TURF                      |
| × × × × ×<br>× × × × ×<br>× × × × ×   | PLANTING AR               |
|                                       | NATIVE / POLL             |
| + + + + + + + + + + + + + + + + + + + | STORMWATE                 |
|                                       | MULCH IN PLA              |
|                                       | PLAYGROUND<br>(ENGINEERED |
|                                       | MULCH IN DO               |
|                                       | BENCH                     |
|                                       | PICNIC TABLE              |
|                                       | ADA-COMPLIA               |
|                                       | CONCRETE G                |
|                                       | DRINKING FOU              |
| 0                                     | TRASH CAN                 |
|                                       | B.B.Q.                    |
|                                       |                           |
|                                       | PORTABLE RE               |
| <b>☆</b> -                            | _                         |
| 0 0                                   |                           |
|                                       |                           |
| ₀₀₀⊲                                  |                           |
| °>°- <b>⊲</b>                         | PERIMETERF                |
|                                       |                           |

#### **PARK MONUMENT / IDENTIFICATION SIGN**