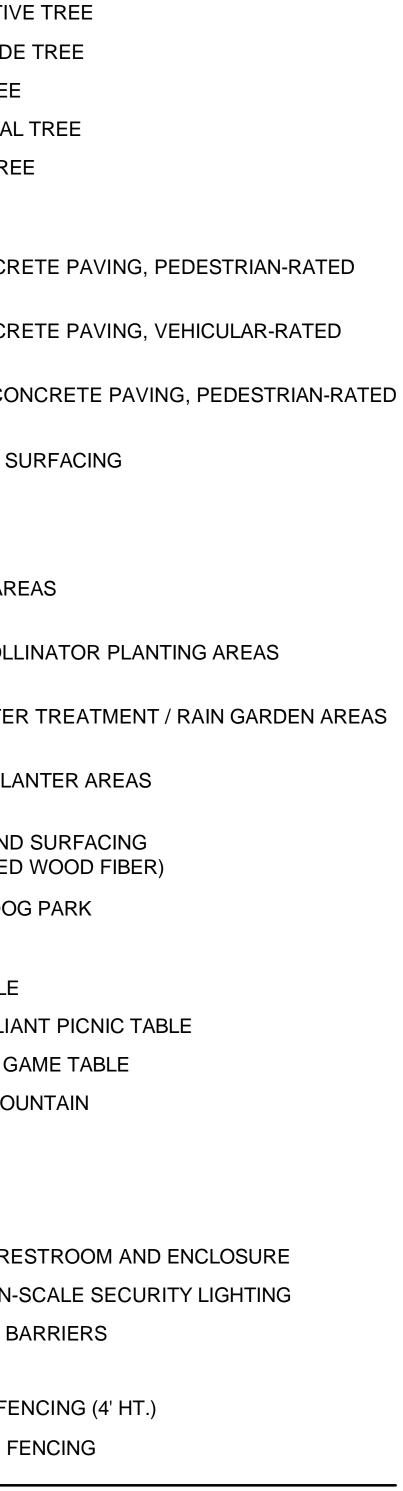

LEGEND

#### MAINTENANCE PATH:

• 10' WIDE CONCRETE PATH FOR MAINTENANCE ACCESS

NATIVE PLANTING / POLLINATOR GARDEN:

- AMENITIES MAY INCLUDE:
- STABILIZED SURFACING
- PLANTINGS WHICH ATTRACT POLLINATORS (BUTTERFLIES, BEES, HUMMINGBIRDS) WITH A FOCUS ON CALIFORNIA AND SONOMA COUNTY NATIVES
- EDUCATIONAL SIGNAGE
- BENCHES BENEATH SHADE TREES

**GROUP PICNIC AREA:** 

- AMENITIES MAY INCLUDE:
- CONCRETE PADS
- PICNIC TABLES (INCL. ADA-COMPLIANT)
- B.B.Q.'S
- TRASH CANS
- LOCATED IN TURF SPACE

## PORTABLE RESTROOM IN ENCLOSURE:

- WILL BE INSTALLED ON A TRIAL BASIS
- MAINTAINED BY PRIVATE CONTRACTOR
- IN PLACE YEAR-ROUND
- ENCLOSURE WILL PARTIALLY SCREEN PORTABLE AND SECURE IN PLACE TO AVOID TIPPING AND VANDALISM
- TRASH CANS LOCATED NEXT TO ENCLOSURE
- PARK MAINTENANCE CONTACT NUMBER WILL BE POSTED NEARBY

#### ENTRY PLAZA:

- COLORED CONCRETE
- ADJACENT TO DROP-OFF ZONE
- BIKE RACKS, TRASH CANS, AND BENCHES
- PLAYGROUND PICNIC AREA:
- STABILIZED SURFACING
- PICNIC TABLES (INCL. ADA-COMPLIANT) UNDER SHADE TREES
- TRASH CAN AND DRINKING FOUNTAIN

DOG PARK:

- DUAL-GATE ENTRANCE
- 4' HT. FENCING
- MULCH SURFACING
- BENCHES NEAR SHADE TREES
- DOG-WASTE STATIONS
- WATER SPIGOT
- LANDSCAPE BUFFER ALONG FENCE

#### WALKING / JOGGING PATH:

- 6' WIDE CONCRETE PATH WITH DISTANCE MARKERS
- (VIA COLORED BANDS, PAVEMENT MARKINGS, ETC.) MULTIPLE LOOPS CAN BE COMBINED TO CREATE
- DIFFERENT ROUTES AROUND THE PARK
- OUTER LOOP AND LOOP AROUND OPEN FIELD ARE EACH 1/3 MILE; LOOP AROUND PLAYGROUND IS 1/10 MILE.
- BENCHES LOCATED ALONG PATH

## SECURITY LIGHTING:

 $\infty$ 

 $\overline{\mathbb{Q}}$ 

PEDESTRIAN-SCALE LIGHT POLES