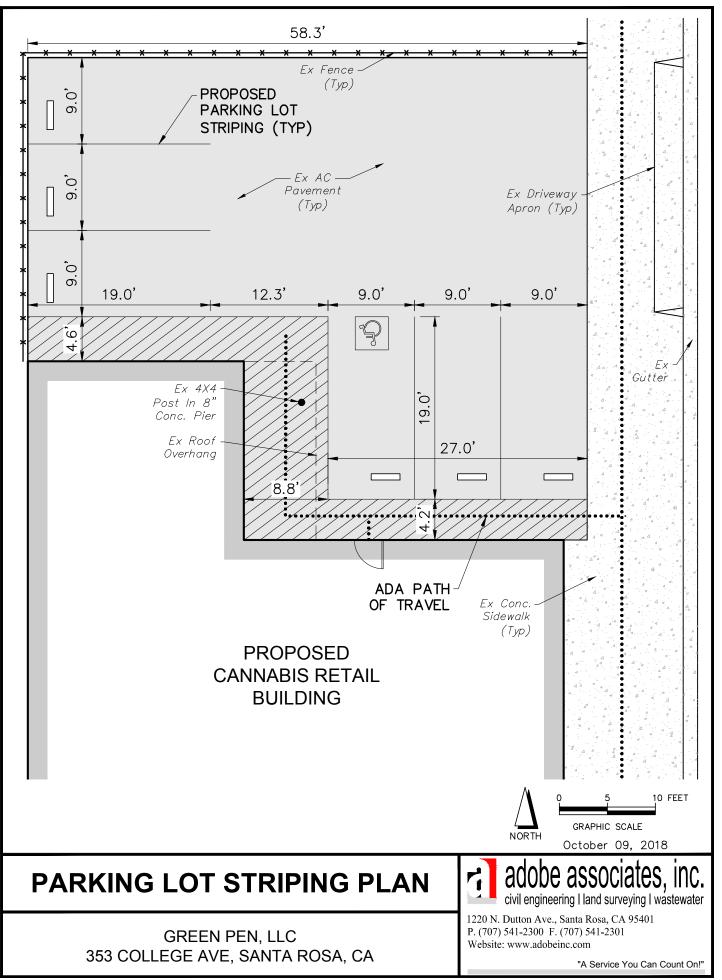

This memorandum is to address the feasibility of striping modifications to the existing parking lot located at 353 College Ave in Santa Rosa, CA. Based on the Trip Generation and Parking Study Report. prepared by W-Trans, dated September 6, 2018, we understand that the proposed future use of the building will result in an increase in daily trip generation that will require additional parking spaces.

The scope of our services included a site visit to measure the horizontal geometry of the existing parking lot, developing a scaled visual model in CAD, assessing the feasibility of placing an additional parking space based on the existing dimensions and site constraints, and preparation of this report.

Based on our visual model developed, we believe the parking lot can be restriped to accommodate 6 standard size (9'x19') parking spaces (including 1 standard handicap accessible parking space) with minor site alterations. There is an existing roof overhang supported by a 4x4 post that is within the accessible aisle of the handicap parking stall. See the attached Parking Lot Restriping Exhibit for the proposed layout of the parking spaces.