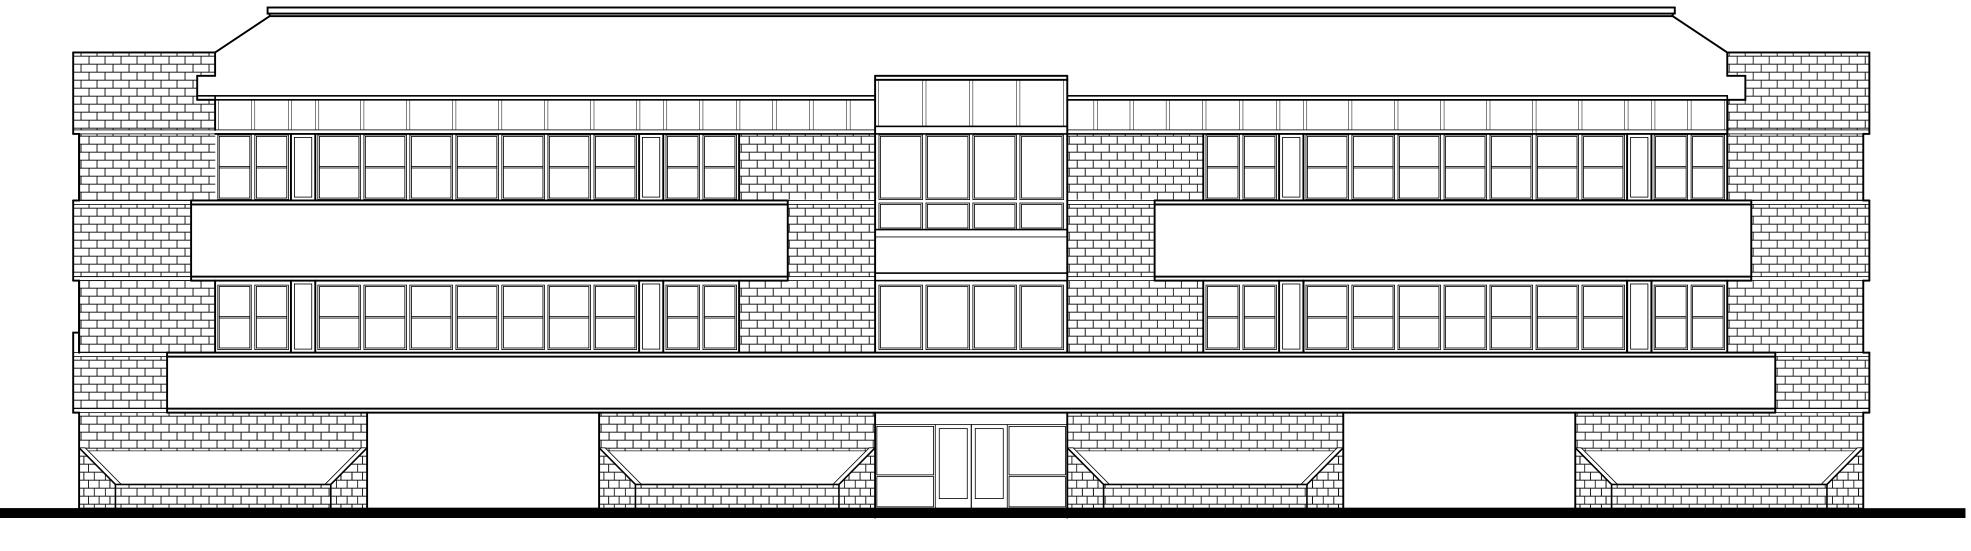

BUILDING "A" EXISTING ELEVATIONS

> 0' 8' 16' SCALE: 1/8" = 1'-0"

RECEIVED

By Andrew Trippel at 4:16 pm, Mar 12, 2019

AVENUE 320 APARTMENTS
320 College Avenue, Santa Rosa, CA

NORTH ELEVATION

**WEST ELEVATION** 