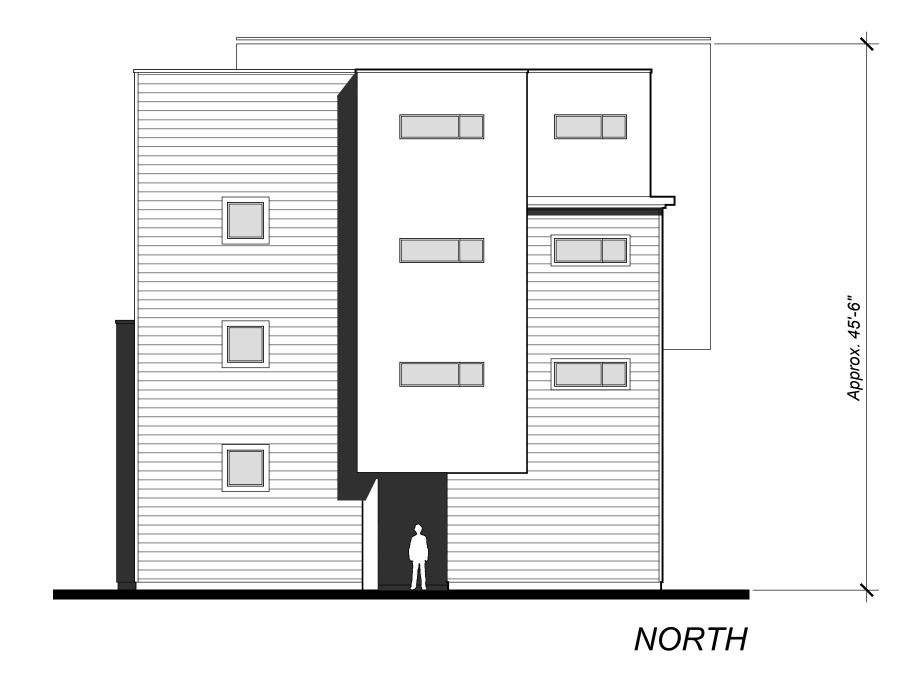

BUILDING "A" EXISTING ELEVATIONS

> 0' 8' 16' SCALE: 1/8" = 1'-0"

RECEIVED

By Andrew Trippel at 4:16 pm, Mar 12, 2019

AVENUE 320 APARTMENTS
320 College Avenue, Santa Rosa, CA

NORTH ELEVATION

**WEST ELEVATION** 