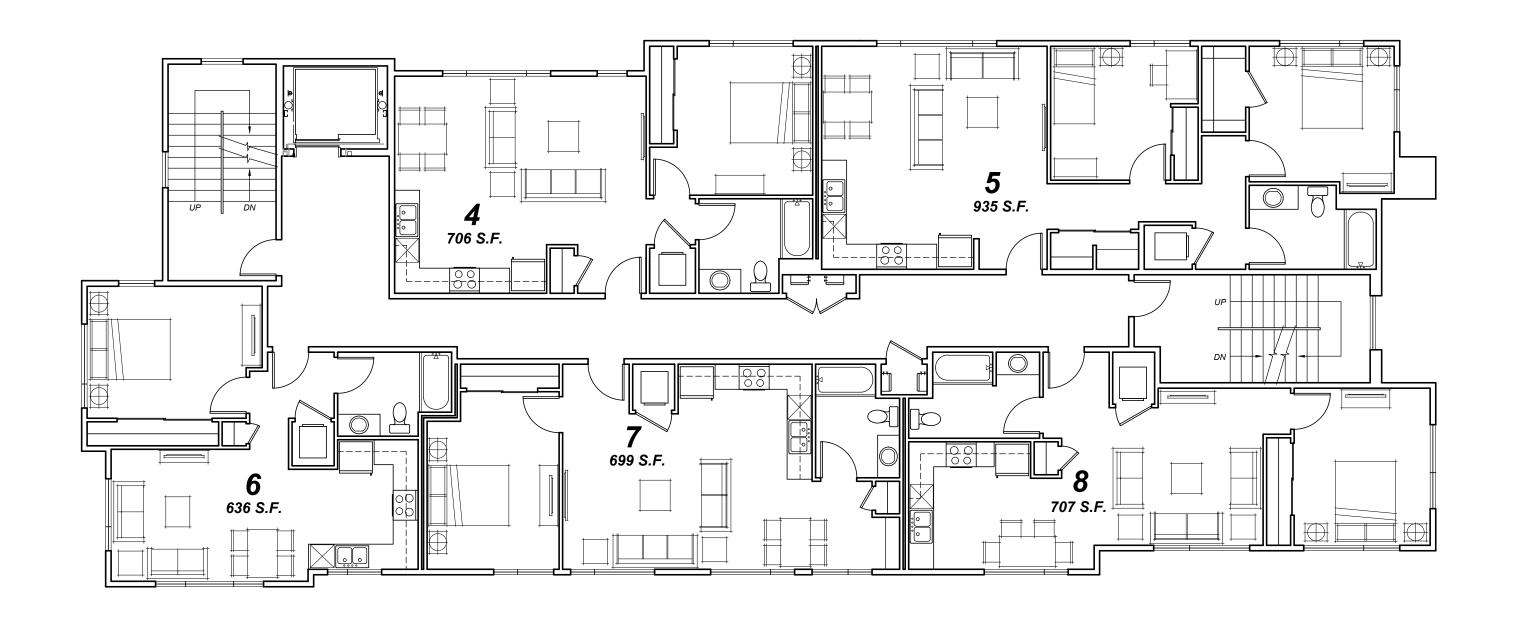

By Andrew Trippel at 4:16 pm, Mar 12, 2019

ADAPTIVE REUSE OF EXISTING BUILDING "A" CONCEPTUAL SECOND and THIRD FLOOR PLANS

THIRD FLOOR

THIRD FLOOR 4288 S.F.

SECOND FLOOR 4342 S.F.

FIRST FLOOR 2695 S.F. Residential 312 S.F. Trash Enclosure