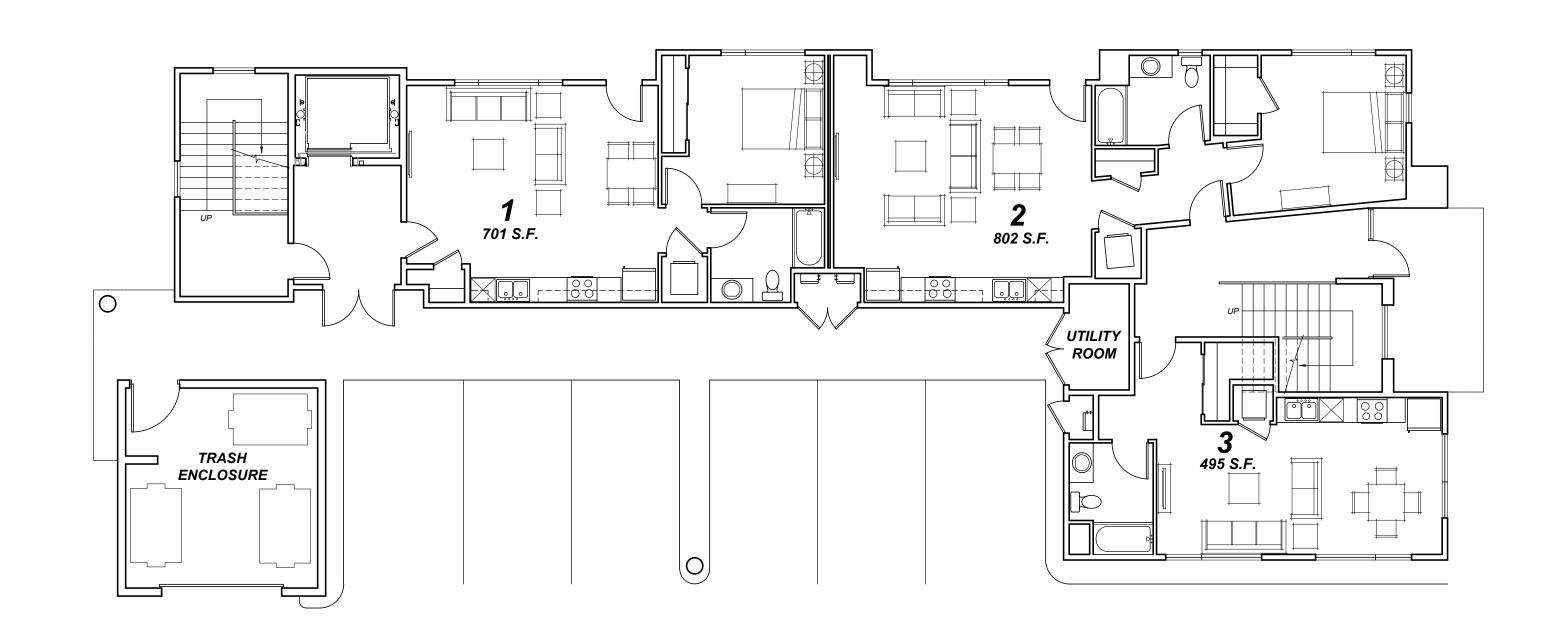

CONCEPTUAL SITE and FIRST FLOOR PLANS

TIERNEY / FIGUEIREDO

TFA

ARCHITECTS

AIA

NORTH ELEVATION

EAST ELEVATION

SOUTH ELEVATION WEST ELEVATION

By Andrew Trippel at 4:16 pm, Mar 12, 2019

ADAPTIVE REUSE OF EXISTING BUILDING "A" CONCEPTUAL SECOND and THIRD FLOOR PLANS

THIRD FLOOR

THIRD FLOOR 4288 S.F.

SECOND FLOOR 4342 S.F.

FIRST FLOOR 2695 S.F. Residential 312 S.F. Trash Enclosure