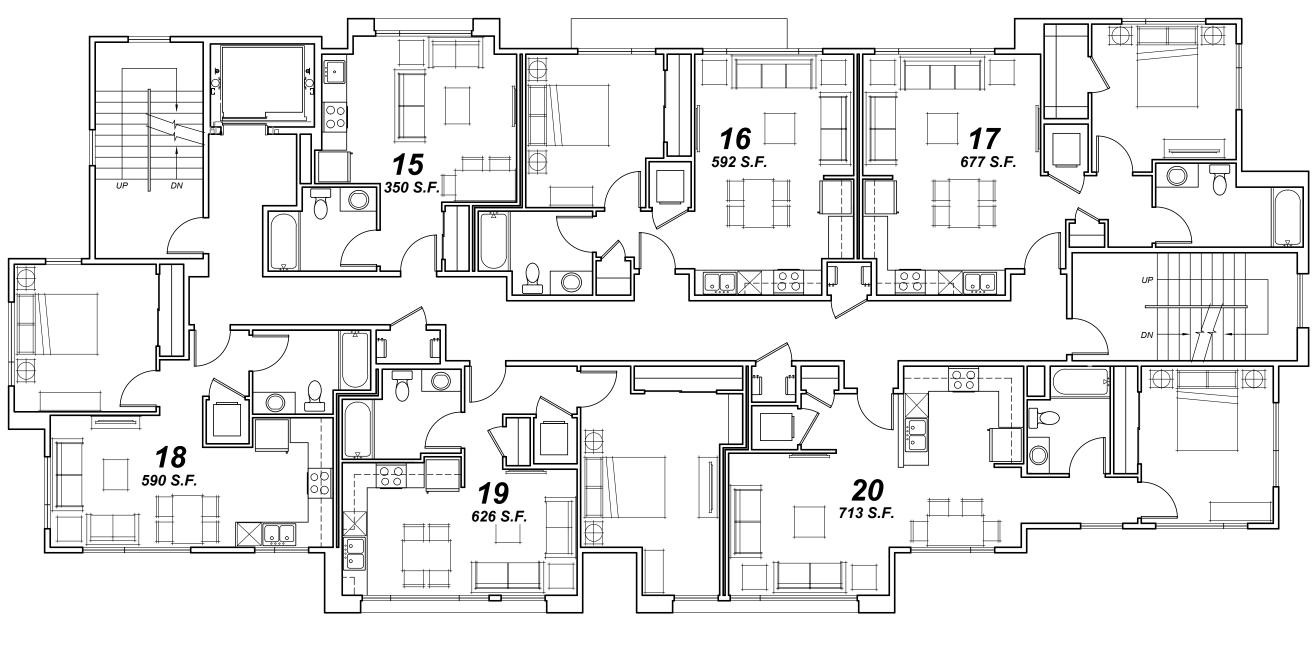

## BUILDING "A" CONCEPTUAL ELEVATIONS

AVENUE 320 APARTMENTS

320 College Avenue, Santa Rosa, CA

BUILDING "B" CONCEPTUAL ELEVATIONS

SECOND FLOOR

AVENUE 320 APARTMENTS

320 College Avenue, Santa Rosa, CA

RECEIVED

By Andrew Trippel at 4:16 pm, Mar 12, 2019

ADAPTIVE REUSE OF EXISTING BUILDING "A" CONCEPTUAL SECOND and THIRD FLOOR PLANS

THIRD FLOOR

THIRD FLOOR 4288 S.F.

SECOND FLOOR 4342 S.F.

FIRST FLOOR 2695 S.F. Residential 312 S.F. Trash Enclosure