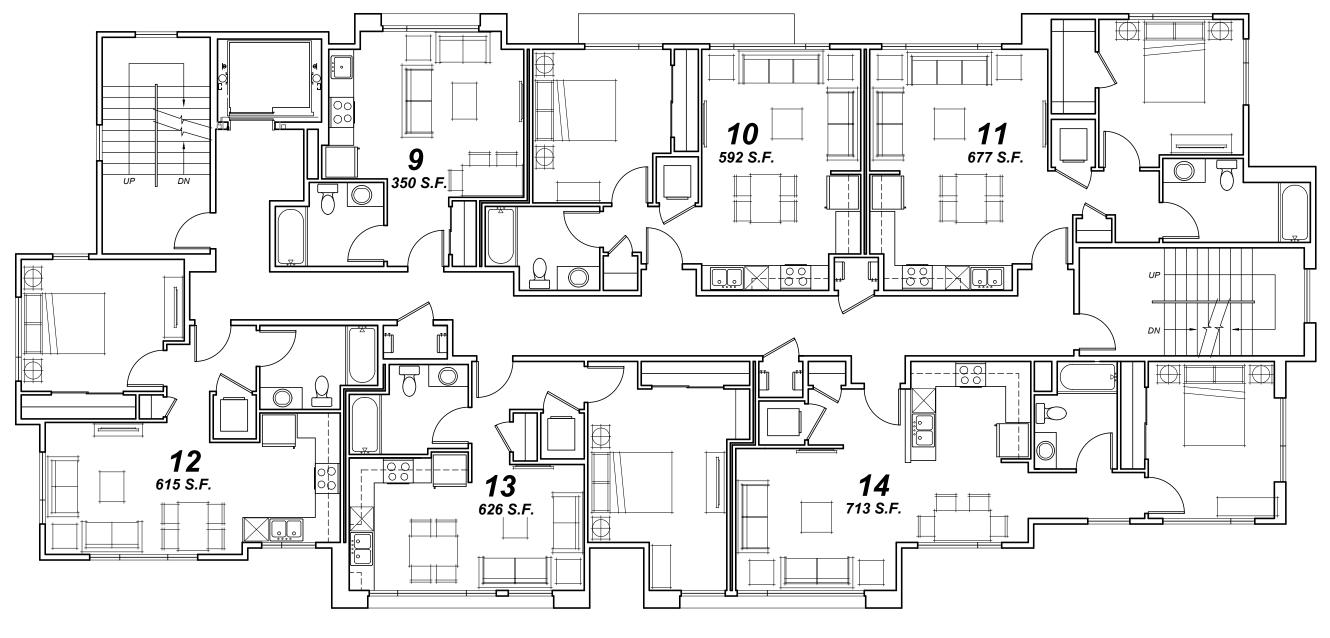

By Andrew Trippel at 4:16 pm, Mar 12, 2019

ADAPTIVE REUSE OF EXISTING BUILDING "A" CONCEPTUAL SECOND and THIRD FLOOR PLANS

THIRD FLOOR

THIRD FLOOR 4288 S.F.

SECOND FLOOR 4342 S.F.

FIRST FLOOR 2695 S.F. Residential 312 S.F. Trash Enclosure