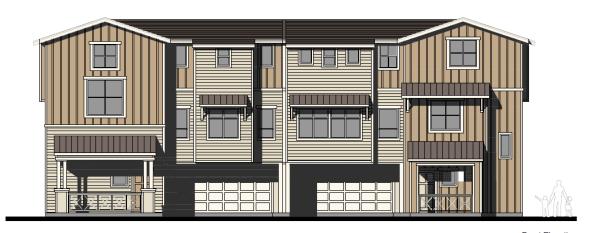

tinae Toomians Senior Planner Planning and Economic Development



#### **Project Description**

- Concept Design Review:
  - 12-unit small lot subdivision of one-acre site
  - Three Accessory Dwelling Units
  - Attached three-story single-family dwellings
  - New private road for access (Elson Way)
- Entitlements
  - Rezoning (RR-20 to R-3-18)
  - Conditional Use Permit for Small-Lot Subdivision
  - Tentative Map
  - Major Design Review
- Located outside of a Priority Development Area



#### Project Location 1665 Guerneville Road





#### Project Location 1665 Guerneville Road





#### **General Plan**



Medium Density Residential (8-18 units/acre)









# Project Description Site Plan





#### Floor Plan







### **Project Elevations**



Front Elevation
Lots # 8 & 7 with ADU





## **Project Elevations**





Rear Elevation
Lots # 7 & 8 with ADU

Guerneville Road Elevation Lots # 7 & 8 with ADU



Rear Elevation with Property



Interior End Elevation





 The Planning and Economic Development Department recommends that the Design Review Board, by resolution, grant Preliminary Design Review for the development of 12 single-family attached units, of which three will include accessory dwelling units (ADU), located at 1665 Guerneville Road, Assessor's Parcel No. 036-101-010.





Kristinae Toomians Senior Planner Planning and Economic Development KToomians@SRcity.org (707) 543-4392