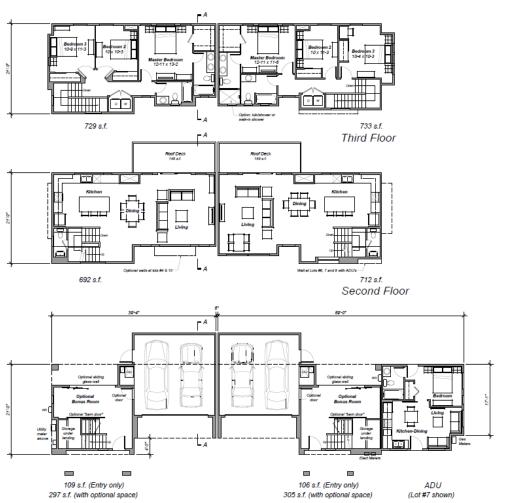

Preliminary Design Review

#### **Design Review Board**

May 16, 2019

Kristinae Toomians Senior Planner Planning and Economic Development



#### **Project Description**

- Concept Design Review:
  - 12-unit small lot subdivision of one-acre site
  - Three Accessory Dwelling Units
  - Attached three-story single-family dwellings
  - New private road for access (Elson Way)
- Entitlements
  - Rezoning (RR-20 to R-3-18)
  - Conditional Use Permit for Small-Lot Subdivision
  - Tentative Map
  - Major Design Review
- Located outside of a Priority Development Area



#### Project Location 1665 Guerneville Road





#### Project Location 1665 Guerneville Road





#### **General Plan**



Medium Density Residential (8-18 units/acre)









# Project Description Site Plan





#### Floor Plan







### **Project Elevations**



Front Elevation
Lots # 8 & 7 with ADU





## **Project Elevations**





Rear Elevation
Lots # 7 & 8 with ADU

Guerneville Road Elevation Lots # 7 & 8 with ADU



Rear Elevation with Property



Interior End Elevation





 The Planning and Economic Development Department recommends that the Design Review Board, by resolution, grant Preliminary Design Review for the development of 12 single-family attached units, of which three will include accessory dwelling units (ADU), located at 1665 Guerneville Road, Assessor's Parcel No. 036-101-010.





Kristinae Toomians Senior Planner Planning and Economic Development KToomians@SRcity.org (707) 543-4392