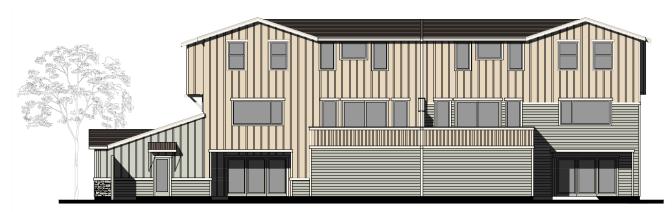

## **Project Elevations**

Rear Elevation
Lots # 7 & 8 with ADU

Guerneville Road Elevation Lots # 7 & 8 with ADU

Rear Elevation with Property

Interior End Elevation

 The Planning and Economic Development Department recommends that the Design Review Board, by resolution, grant Preliminary Design Review for the development of 12 single-family attached units, of which three will include accessory dwelling units (ADU), located at 1665 Guerneville Road, Assessor's Parcel No. 036-101-010.