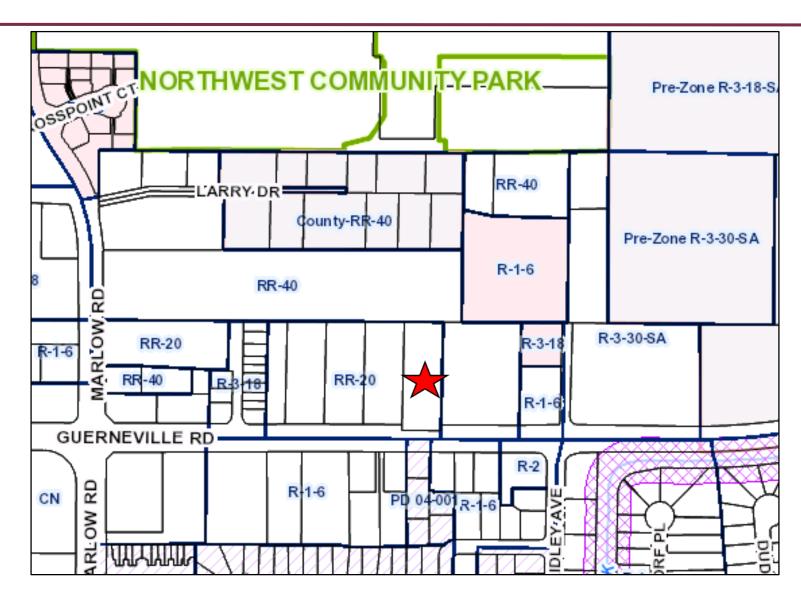

#### **Project Description**

- Concept Design Review:
  - 12-unit small lot subdivision of one-acre site
  - Three Accessory Dwelling Units
  - Attached three-story single-family dwellings
  - New private road for access (Elson Way)
- Entitlements
  - Rezoning (RR-20 to R-3-18)
  - Conditional Use Permit for Small-Lot Subdivision
  - Tentative Map
  - Major Design Review
- Located outside of a Priority Development Area