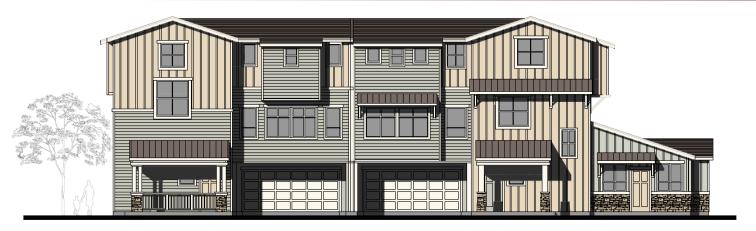

### **Project Elevations**

Front Elevation
Lots # 8 & 7 with ADU

## **Project Elevations**

Rear Elevation
Lots # 7 & 8 with ADU

Guerneville Road Elevation Lots # 7 & 8 with ADU

Rear Elevation with Property

Interior End Elevation

 The Planning and Economic Development Department recommends that the Design Review Board, by resolution, grant Preliminary Design Review for the development of 12 single-family attached units, of which three will include accessory dwelling units (ADU), located at 1665 Guerneville Road, Assessor's Parcel No. 036-101-010.