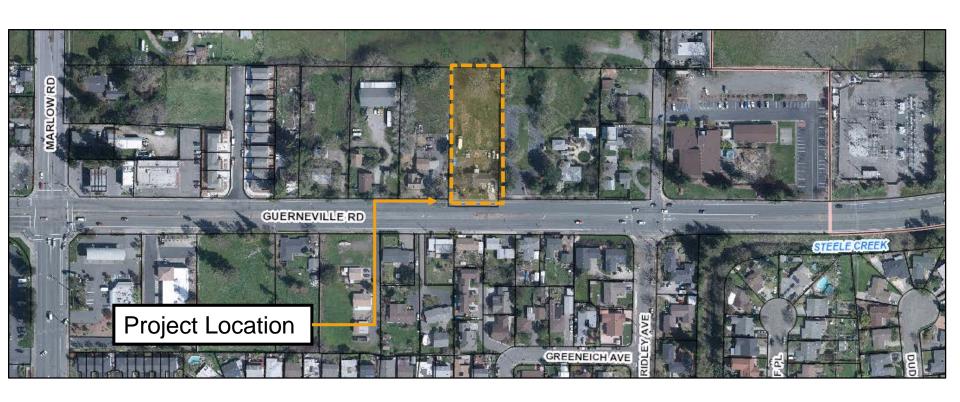

# Guerneville Road Subdivision Preliminary Design Review

#### **Design Review Board**

May 16, 2019

Kristinae Toomians Senior Planner Planning and Economic Development



#### **Project Description**

- Concept Design Review:
  - 12-unit small lot subdivision of one-acre site
  - Three Accessory Dwelling Units
  - Attached three-story single-family dwellings
  - New private road for access (Elson Way)
- Entitlements
  - Rezoning (RR-20 to R-3-18)
  - Conditional Use Permit for Small-Lot Subdivision
  - Tentative Map
  - Major Design Review
- Located outside of a Priority Development Area



#### Project Location 1665 Guerneville Road





#### Project Location 1665 Guerneville Road





#### **General Plan**



Medium Density Residential (8-18 units/acre)









# Project Description Site Plan





#### Floor Plan







### **Project Elevations**



Front Elevation
Lots # 8 & 7 with ADU





## **Project Elevations**





Rear Elevation
Lots # 7 & 8 with ADU

Guerneville Road Elevation Lots # 7 & 8 with ADU



Rear Elevation with Property



Interior End Elevation





 The Planning and Economic Development Department recommends that the Design Review Board, by resolution, grant Preliminary Design Review for the development of 12 single-family attached units, of which three will include accessory dwelling units (ADU), located at 1665 Guerneville Road, Assessor's Parcel No. 036-101-010.





Kristinae Toomians Senior Planner Planning and Economic Development KToomia