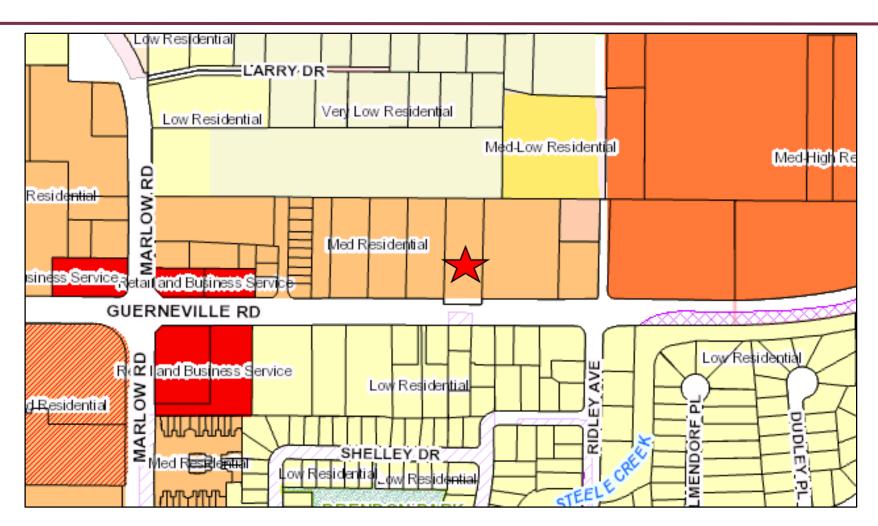

# Guerneville Road Subdivision Preliminary Design Review

#### **Design Review Board**

May 16, 2019

Kristinae Toomians Senior Planner Planning and Economic Development



#### **Project Description**

- Concept Design Review:
  - 12-unit small lot subdivision of one-acre site
  - Three Accessory Dwelling Units
  - Attached three-story single-family dwellings
  - New private road for access (Elson Way)
- Entitlements
  - Rezoning (RR-20 to R-3-18)
  - Conditional Use Permit for Small-Lot Subdivision
  - Tentative Map
  - Major Design Review
- Located outside of a Priority Development Area



#### Project Location 1665 Guerneville Road





#### Project Location 1665 Guerneville Road





#### **General Plan**



Medium Density Residential (8-18 units/acre)









# Project Description Site Plan





#### Floor Plan







### **Project Elevations**



Front Elevation
Lots # 8 & 7 with ADU





## **Project Elevations**





Rear Elevation
Lots # 7 & 8 with ADU

Guerneville Road Elevation Lots # 7 & 8 with ADU



Rear Elevation with Property



Interior End Elevation





 The Planning and Economic Development Department recommends that the Design Review Board, by resolution, grant Preliminary Design Review for the development of 12 single-family attached units, of which three will include accessory dwelling units (ADU), located at 1665 Guerneville Road, Assessor's Parcel No. 036-101-010.





Kristinae Toomians Senior Planner Planning and Economic Development KToomians@SRcity.org (707) 543-439