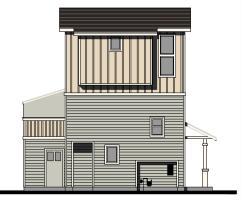

### **Project Elevations**

Front Elevation
Lots # 8 & 7 with ADU

## **Project Elevations**

Rear Elevation
Lots # 7 & 8 with ADU

Guerneville Road Elevation Lots # 7 & 8 with ADU

Rear Elevation with Property

Interior End Elevation

 The Planning and Economic Development Department recommends that the Design Review Board, by resolution, grant Preliminary Design Review for the development of 12 single-family attached units, of which three will include accessory dwelling units (ADU), located at 1665 Guerneville Road, Assessor's Parcel No. 036-101-010.