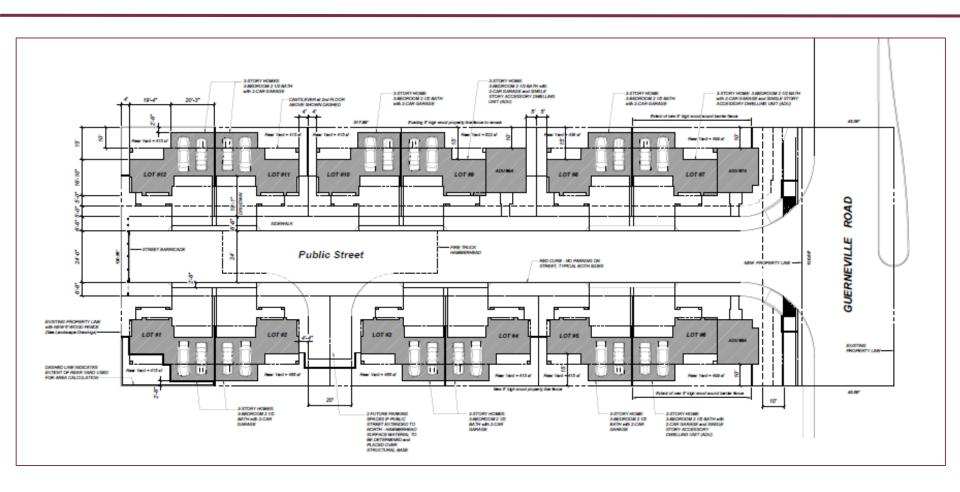

#### **Project Description**

- Concept Design Review:
  - 12-unit small lot subdivision of one-acre site
  - Three Accessory Dwelling Units
  - Attached three-story single-family dwellings
  - New private road for access (Elson Way)
- Entitlements
  - Rezoning (RR-20 to R-3-18)
  - Conditional Use Permit for Small-Lot Subdivision
  - Tentative Map
  - Major Design Review
- Located outside of a Priority Development Area

# Project Description Site Plan