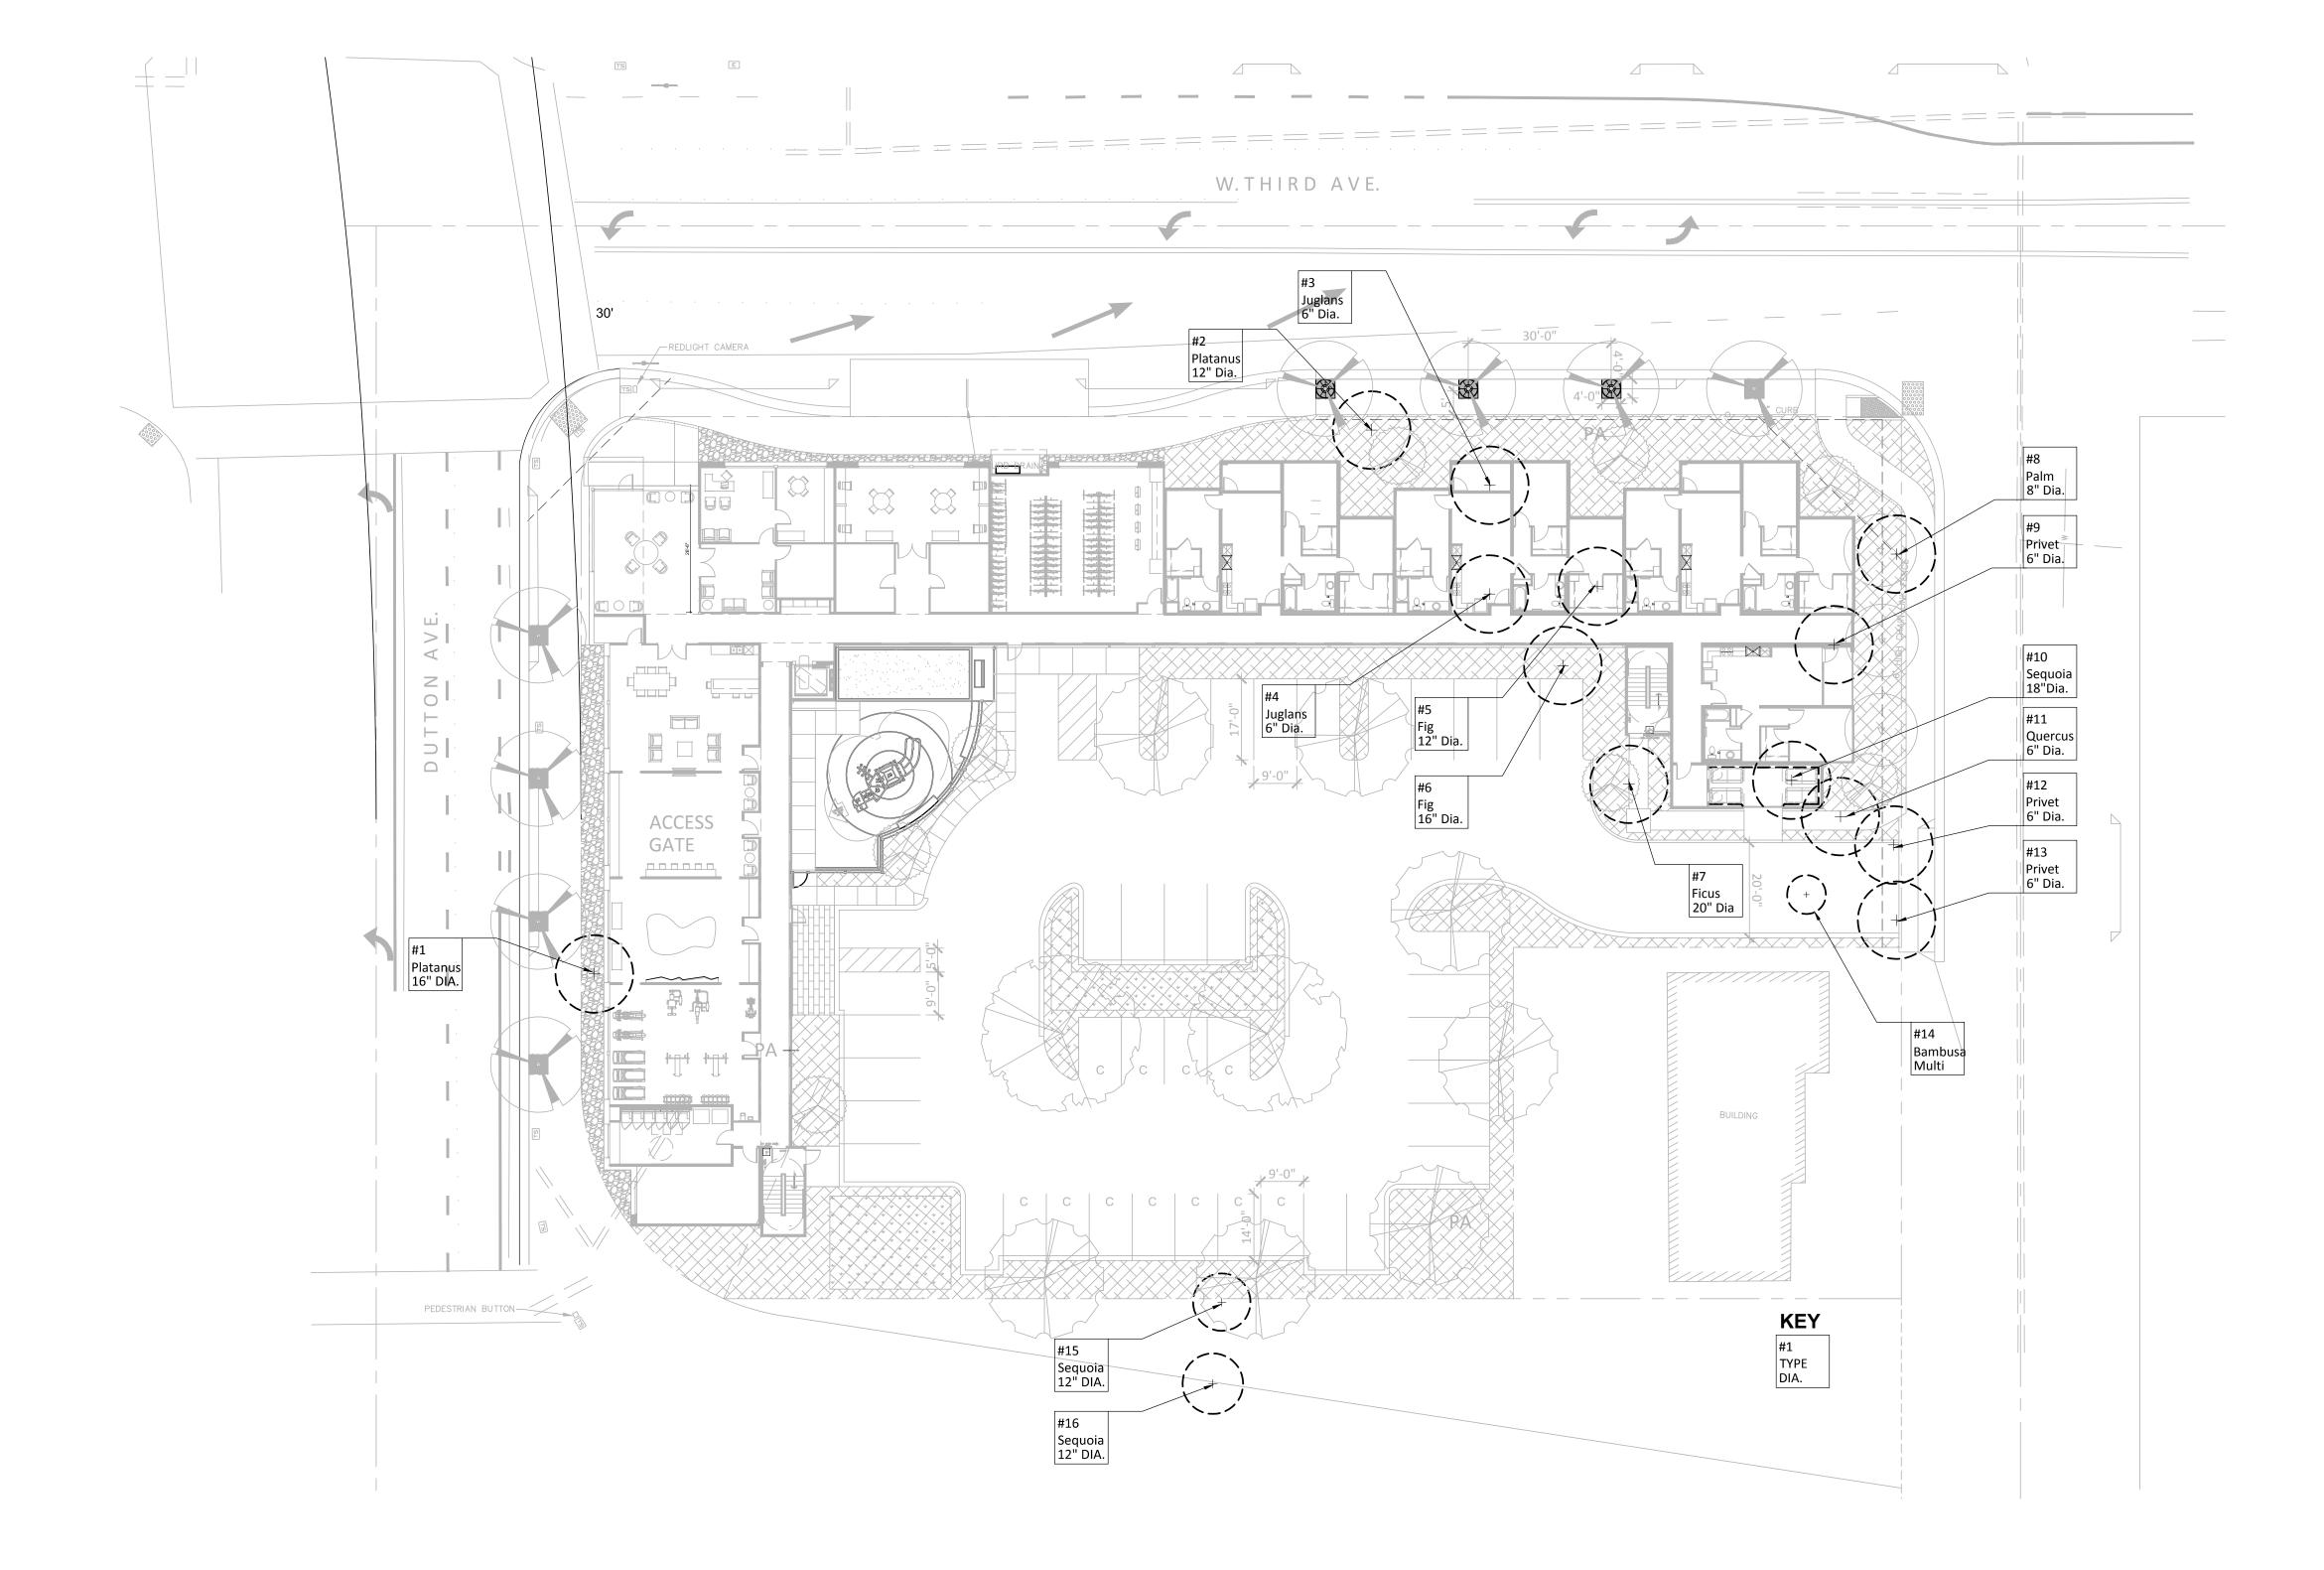

\* CERTIFICATE OF LANDSCAPE DESIGN NOTE: \*

THE DESIGN OF THIS PROJECT WILL COMPLY WITH THE REQUIREMENTS OF THE CITY of SANTA ROSA WATER EFFICIENT LANDSCAPE REGULATIONS.

| TREE INV | ENTORY                |                   |               |          |               |
|----------|-----------------------|-------------------|---------------|----------|---------------|
| TREE #   | Botanical Name        | Common Name       | Caliper /Dia. | Heritage | To be removed |
| 1        | Platanus occidentalis | American Sycamore | 16"           | No       | Yes           |
| 2        | Platanus occidentalis | American Sycamore | 12"           | No       | Yes           |
| 3        | Juglans spp.          | Walnut            | 6"            | No       | Yes           |
| 4        | Juglans spp.          | Walnut            | 6"            | No       | Yes           |
| 5        | Ficus spp.            | Common Fig        | 12"           | No       | Yes           |
| 6        | Ficus spp.            | Common Fig        | 16"           | No       | Yes           |
| 7        | Ficus spp.            | Common Fig        | 20"           | No       | Yes           |
| 8        | Trachycarpus fortunei | Windmill Palm     | 8"            | No       | Yes           |
| 9        | Privet spp.           | Japanese Privet   | 6"            | No       | Yes           |
| 10       | Sequoia sempervirens  | Sequoia           | 18"           | No       | Yes           |
| 11       | Quercus ilex          | Holly oak         | 6"            | No       | Yes           |
| 12       | Privet spp.           | Japanese Privet   | 6"            | No       | Yes           |
| 13       | Privet spp.           | Japanese Privet   | 6"            | No       | Yes           |
| 14       | Bambusa spp           | Bamboo            | N/A           | No       | Yes           |
| 15       | Sequoia sempervirens  | Sequoia           | 16"           | No       | No/ Off-Site  |
| 16       | Seguoia sempervirens  | Seguoia           | 16"           | No       | No/ Off-site  |