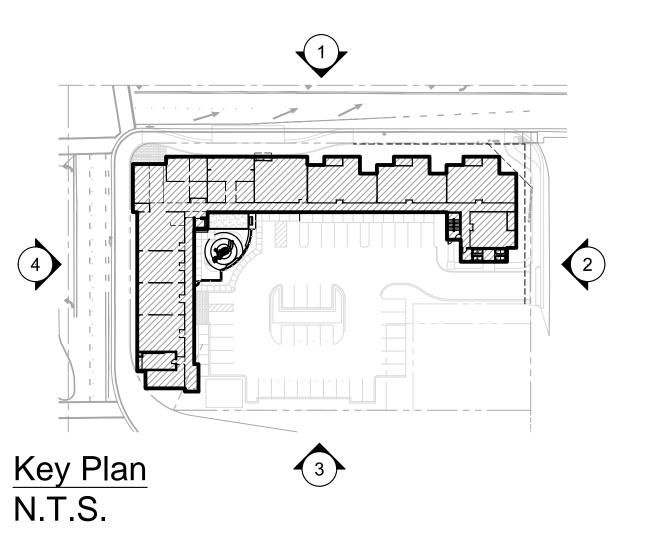

**DUTTON FLATS**SANTA ROSA, CALIFORNIA # 2018-0793

SCHEMATIC DESIGN
June 11, 2019

1. North Elevation (Third St.)

4. West Elevation (Dutton Ave.)

2. East Elevation(Decoe St.)

3. South Elevation