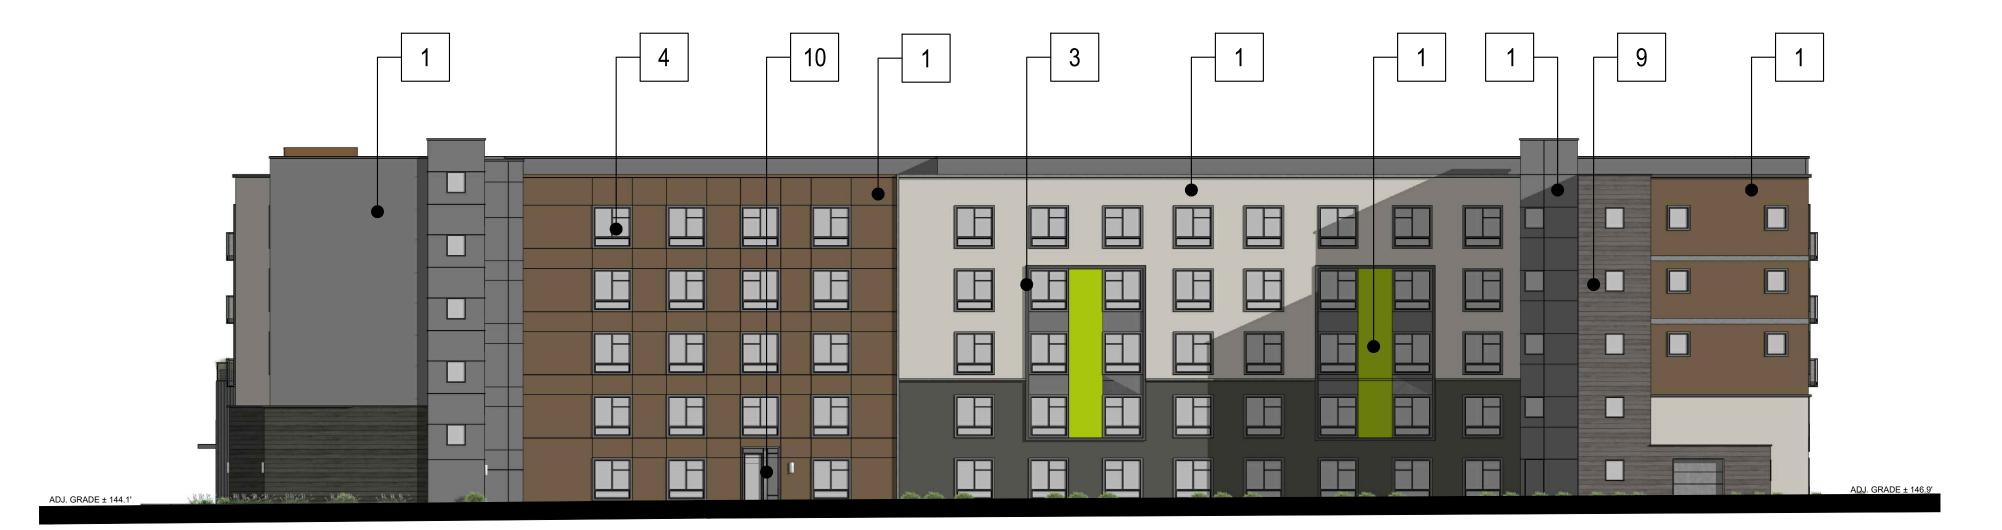

**DUTTON FLATS**SANTA ROSA, CALIFORNIA # 2018-0793

SCHEMATIC DESIGN
June 11, 2019

1. North Elevation (Third St.)

4. West Elevation (Dutton Ave.)

2. East Elevation(Decoe St.)

3. South Elevation

# Material Legend

- 1. Stucco
- 2. Metal Panel
- 3. Trim
- 4. Window w/ Trim
- 5. Storefront6. Metal Railing
- 7. Corrugated Metal
- 8. Accent Color
- 9. Board Form Concrete Veneer
- 10. Door
- 11. Bus Bench
- 12. Fiber Cement Siding