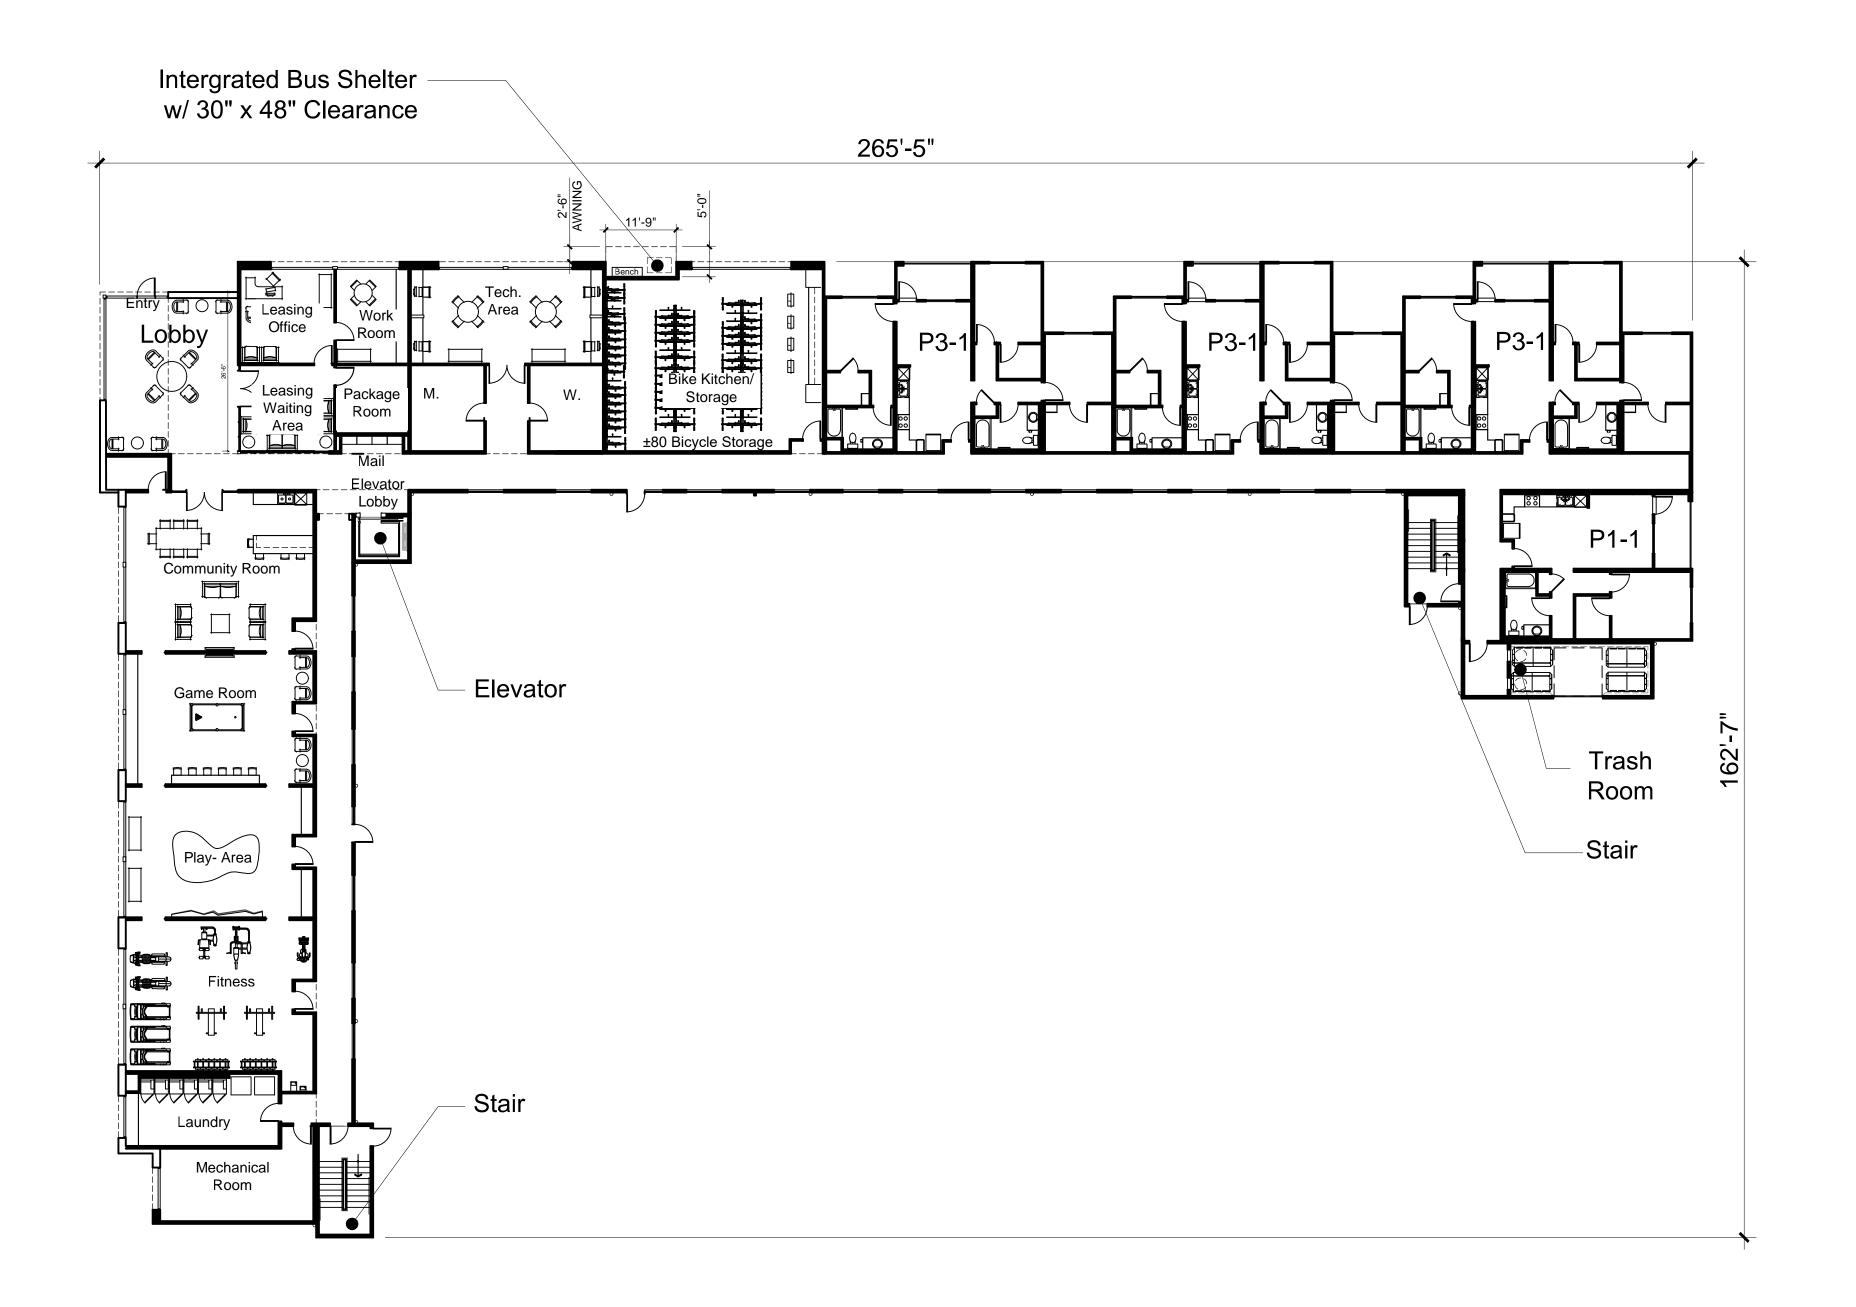

# **Project Summary**

Site Summary

Site Area: ±1.03 gross acres\*
Density ±39.8 du/acre

Dwelling Units ±41 du 5 Story Apartments

**Unit Summary** 

1Bd (26%) =11 units 2Bd (37%) =15 units 3 Bd (37%) =15 units Total ±41 units

Parking Provided

Standard Parking:30 SpacesCompact Parking:11 SpacesTotal Parking Provided:±41 Spaces

Parking Required

1bd11x111 Spaces2bd15x115 Spaces3bd15x115 SpacesTotal Parking Provided:41 Spaces

Provided Site Coverage ±35%

### NOTES

\* Site area prior to bus dedication

RECEIVED

By Andrew Trippel at 12:31 pm, Jun 15, 2019

Architecture + Planning
17911 Von Karman Ave,
Suite 200
Irvine, CA 92614
949.851.2133

ktgy.com

INTEGRITY Housing 4 Venture, Suite 295 Irvine, CA 92618