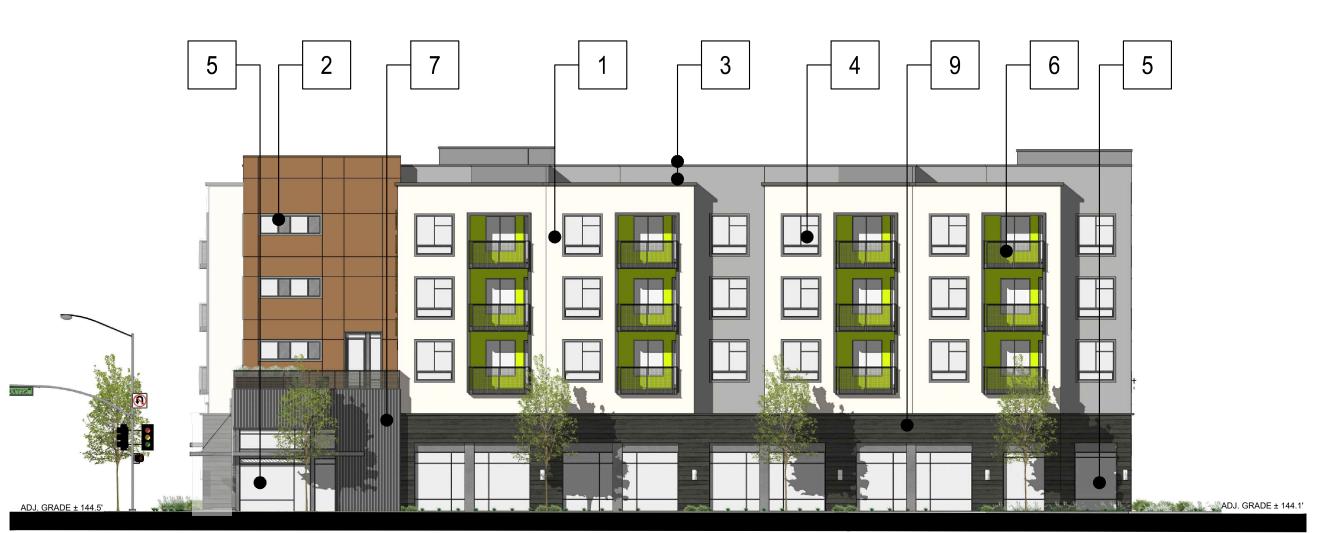

**DUTTON FLATS**SANTA ROSA, CALIFORNIA # 2018-0793

SCHEMATIC DESIGN
June 11, 2019

1. North Elevation (Third St.)

4. West Elevation (Dutton Ave.)

2. East Elevation(Decoe St.)

3. South Elevation

# Material Legend

- 1. Stucco
- 2. Metal Panel
- 3. Trim
- 4. Window w/ Trim
- 5. Storefront6. Metal Railing
- 7. Corrugated Metal
- 8. Accent Color
- 9. Board Form Concrete Veneer
- 10. Door
- 11. Bus Bench
- 12. Fiber Cement Siding