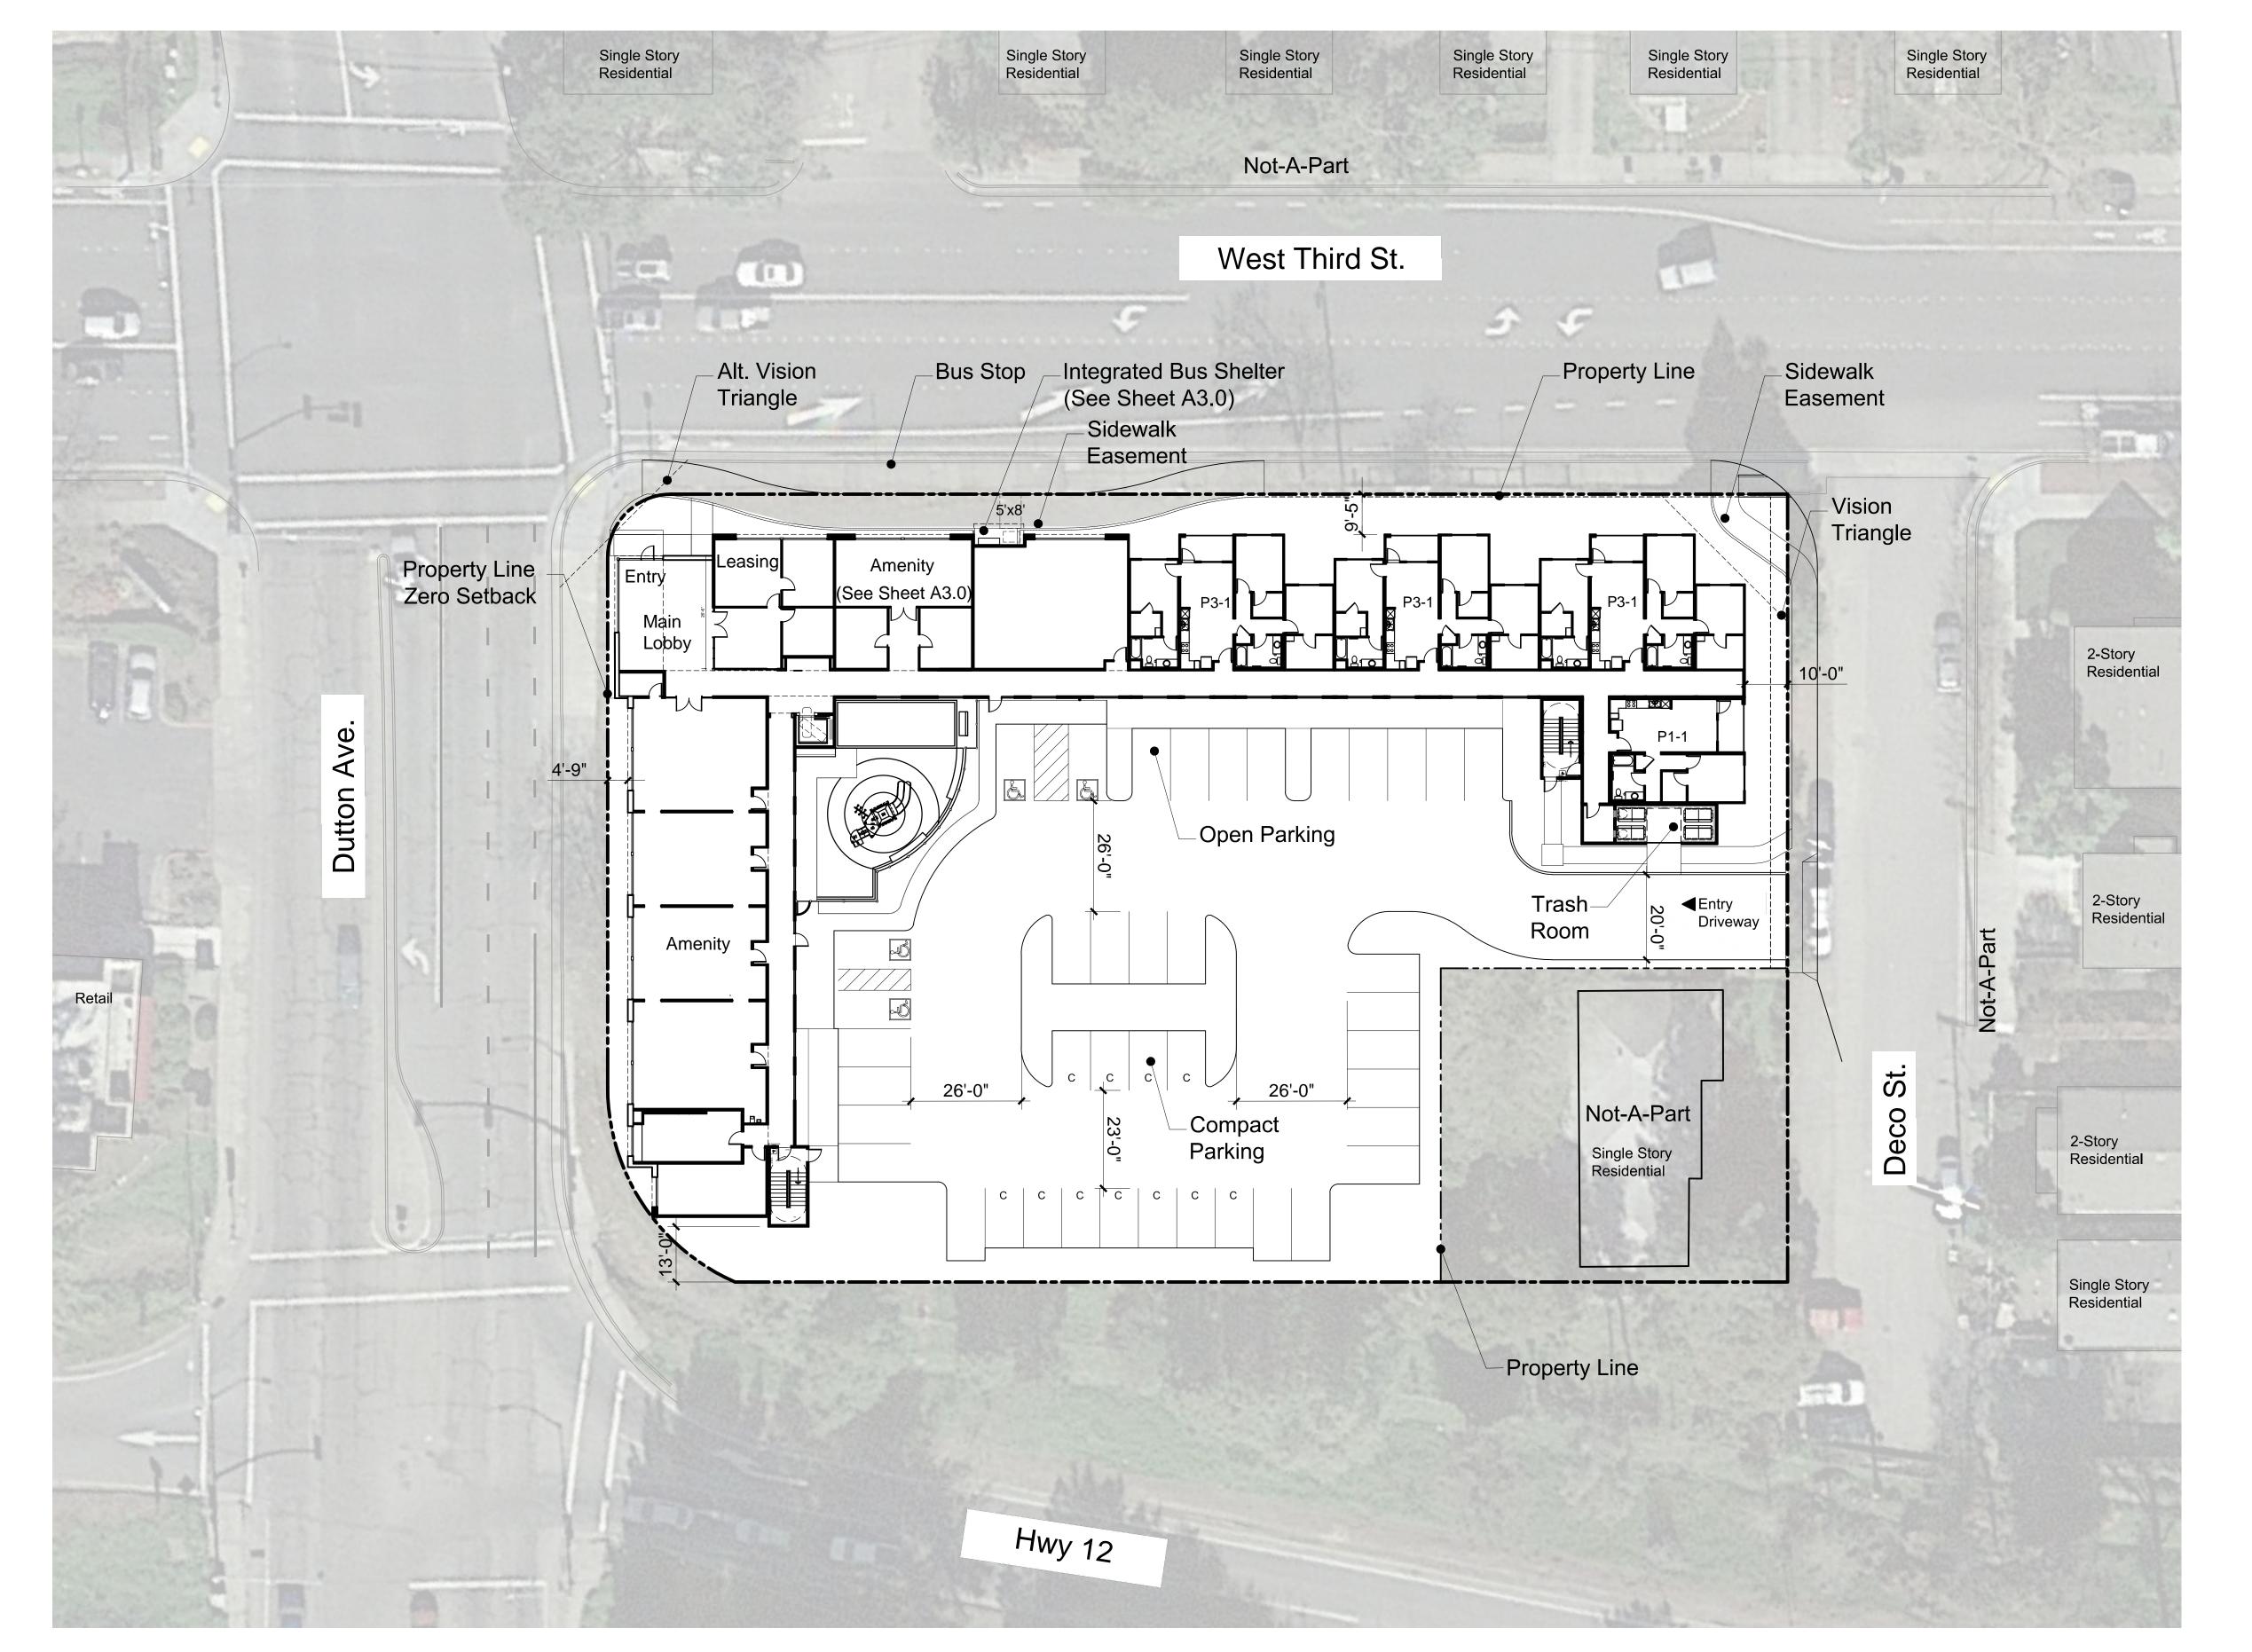

# **Project Summary**

Site Summary

Site Area: ±1.03 gross acres\*
Density ±39.8 du/acre

Dwelling Units ±41 du 5 Story Apartments

**Unit Summary** 

1Bd (26%) =11 units 2Bd (37%) =15 units 3 Bd (37%) =15 units Total ±41 units

Parking Provided

Standard Parking:30 SpacesCompact Parking:11 SpacesTotal Parking Provided:±41 Spaces

Parking Required

1bd11x111 Spaces2bd15x115 Spaces3bd15x115 SpacesTotal Parking Provided:41 Spaces

Provided Site Coverage ±35%

### NOTES

\* Site area prior to bus dedication

RECEIVED

By Andrew Trippel at 12:31 pm, Jun 15, 2019

Architecture + Planning
17911 Von Karman Ave,
Suite 200
Irvine, CA 92614
949.851.2133

ktgy.com

INTEGRITY Housing 4 Venture, Suite 295 Irvine, CA 92618