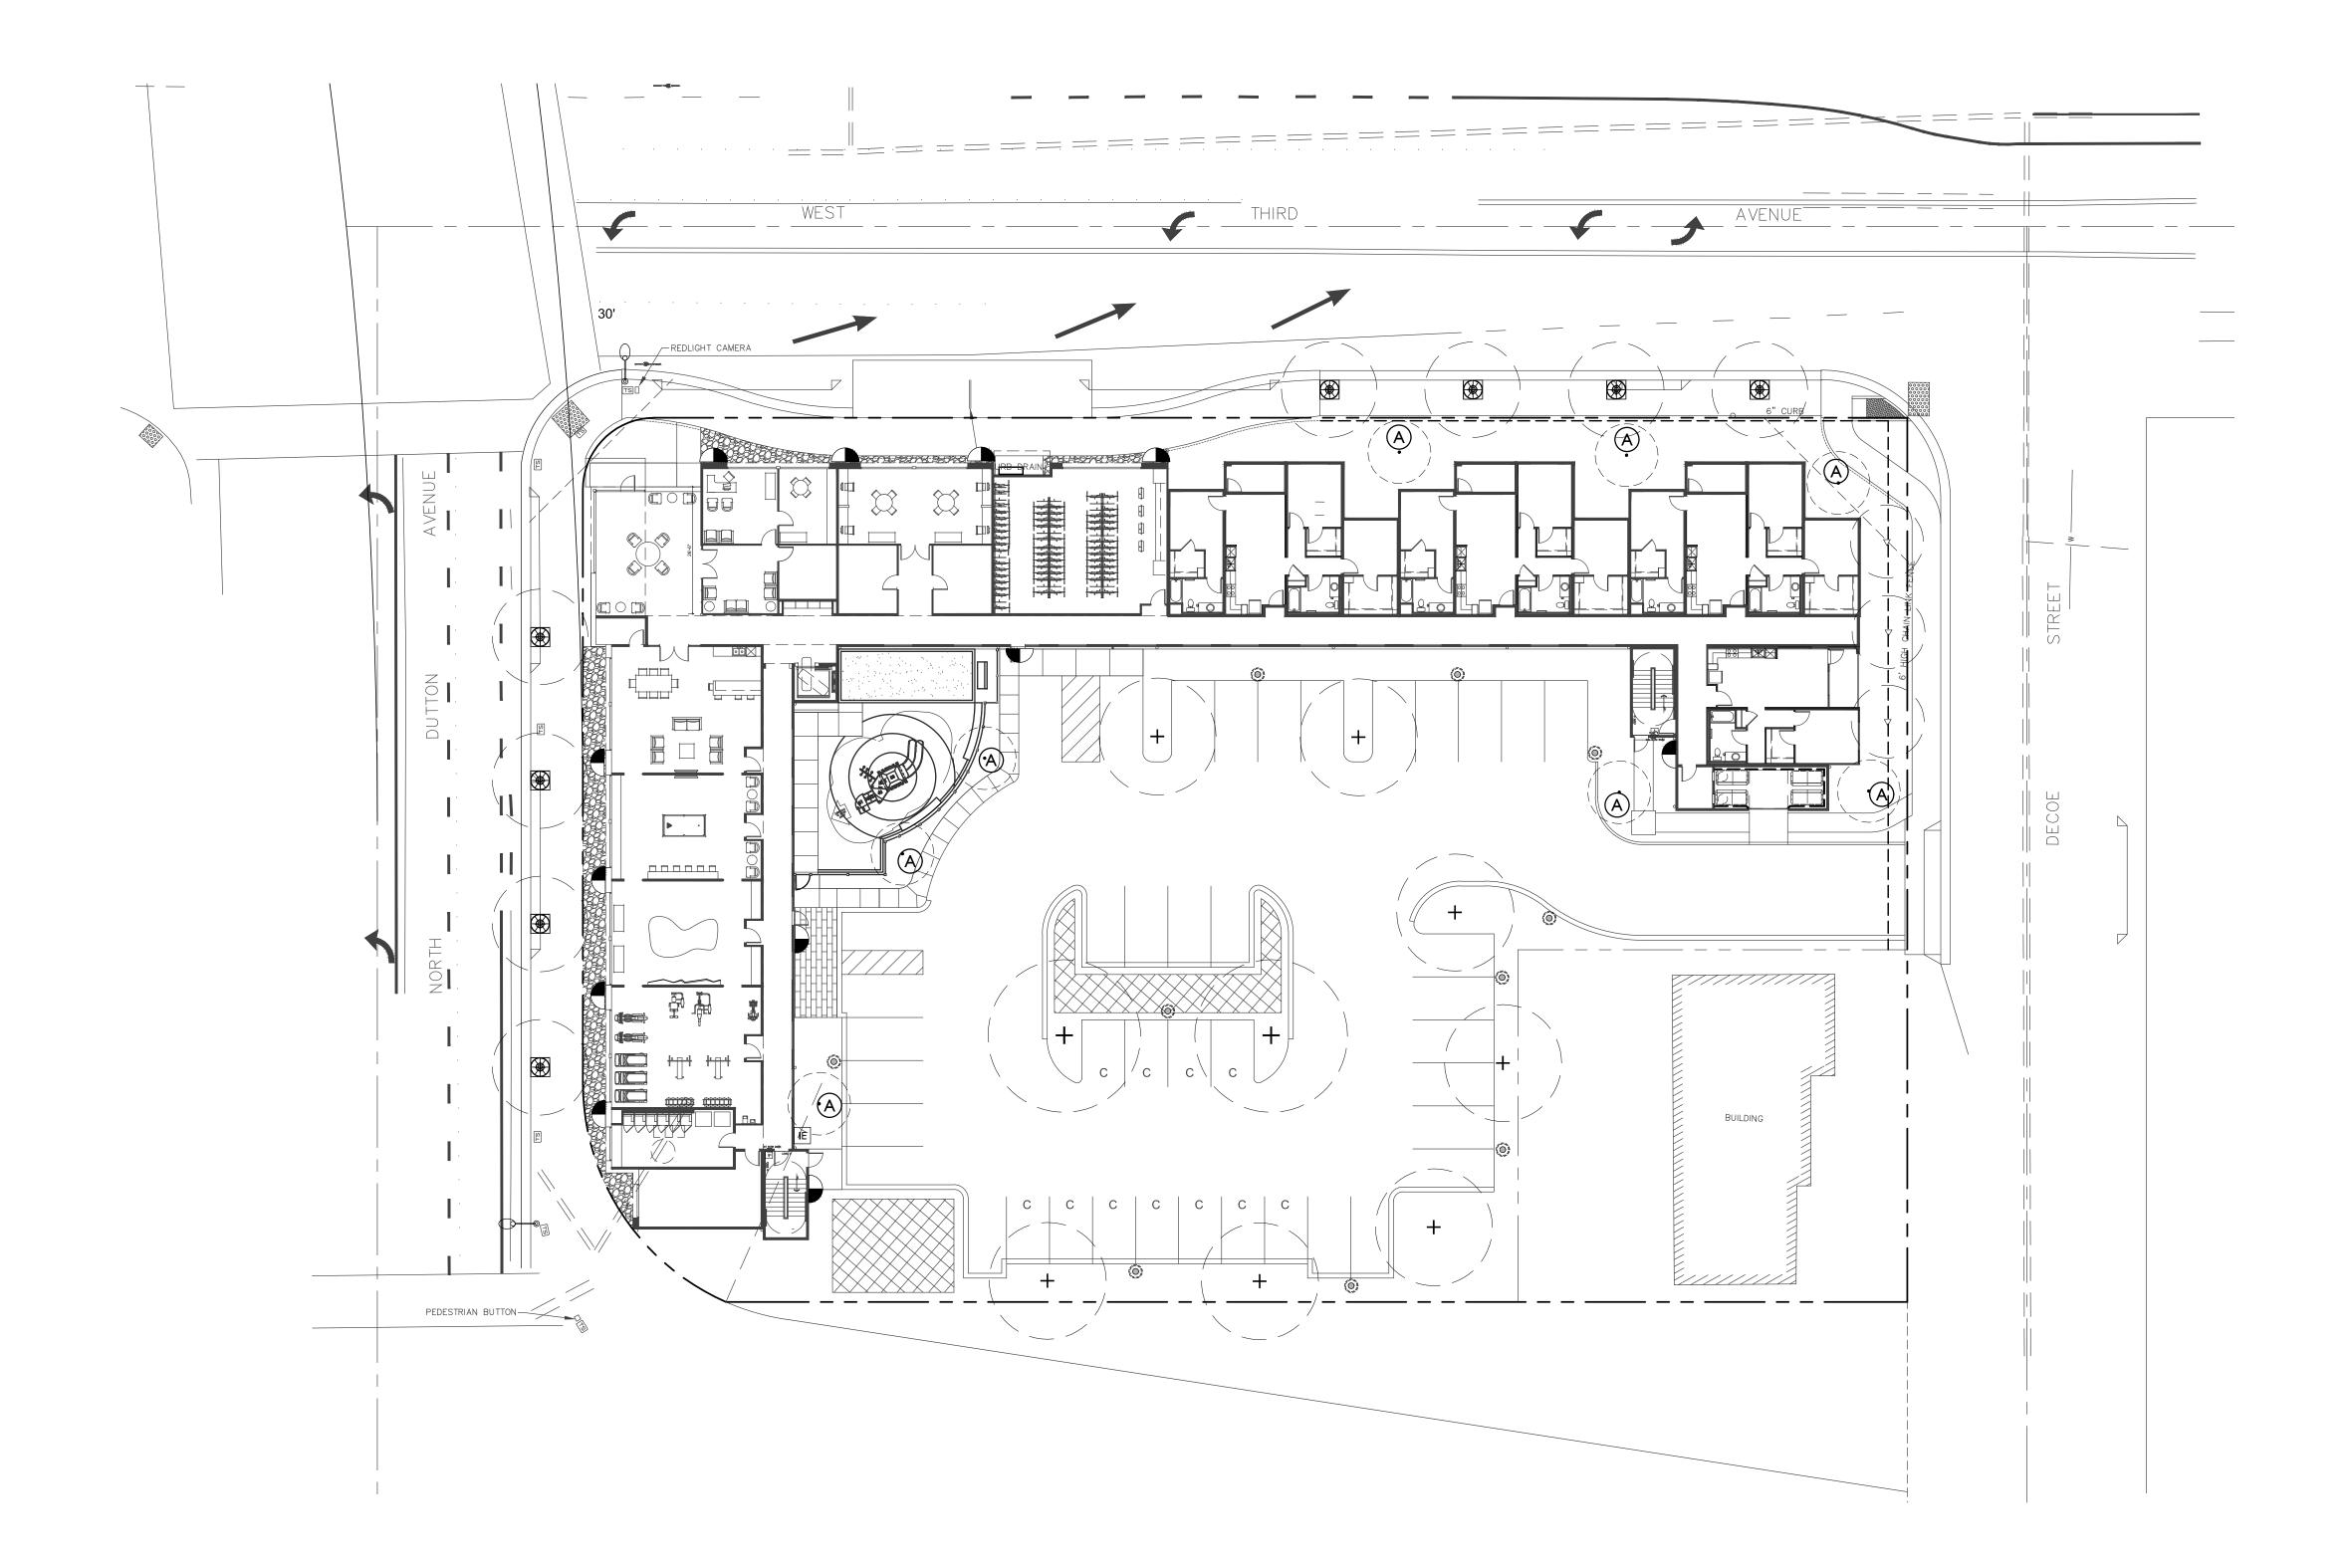

Note - Refer to Landscape Plans for landscape placement/ type

ktgy.com

Level 1

ktgy.com

Architecture + Planning 17911 Von Karman Ave, Suite 200 Irvine, CA 92614 949.851.2133 ktgy.com

INTEGRITY Housing 4 Venture, Suite 295 Irvine, CA 92618

## **GENERAL NOTES:**

- 1. All Trees within 5' of hardscape to have a 12" deep linear root barrier.
- 2. All non-turf landscape areas to receive a 3" layer of shredded organic mulch. Groundcover areas to receive 2" layer Unless otherwise noted on the plan.
- 3. All backflows and above ground equipment to be placed at least 5' from hardscape on flat area. All equipment to be screened from view with plant material.
- 4. Soil compaction to be no greater than 85% on landscape areas. 5. Surface run-off in landscape areas to flow at 2% minimum away from structures to
- approved drainage system
- 6. All finish grades to be  $1\frac{1}{2}$ " below finish surface paving.
- 7. Agronomical soil testing report to be provided by contractor. 8. Streetscapes along West 3rd street and Dutton Ave shall comply wit the Santa Rosa Specific
- 9. Landscape irrigation equipment to be drip low-flow type that satisfies the City adopted
- Water Efficient Landscape Ordinance (WELO).
- 10. Landscape and Irrigation shall conform to Section 20-34 of the City of Santa Rosa Zoning
- 11. All on-site utilities to be screened to be screen from public view.

| LANDSCAPE AREA TABLE - INCLUDED AR | REA          |            |
|------------------------------------|--------------|------------|
| AREA                               | AREA         | PERCENTAGE |
| BUILDING                           | 15,830 S.F.  | 32%        |
| HARDSCAPE                          | 25, 120 S.F. | 50%        |
| LANDSCAPE                          | 9,290 S.F.   | 18%        |
| OVERALL TOTAL                      | 50.285 S.F.  | 100%       |
|                                    |              |            |

#### PLANTING LEGENDS

| TREES                                                                                                                                                                                                                                                                                                                                                                                                                                                                                                                                                                                                                                                                                                                                                                                                                                                                                                                                                                                                                                                                                                                                                                                                                                                                                                                                                                                                                                                                                                                                                                                                                                                                                                                                                                                                                                                                                                                                                                                                                                                                                                                          |                                                             |           |          |        |          |
|--------------------------------------------------------------------------------------------------------------------------------------------------------------------------------------------------------------------------------------------------------------------------------------------------------------------------------------------------------------------------------------------------------------------------------------------------------------------------------------------------------------------------------------------------------------------------------------------------------------------------------------------------------------------------------------------------------------------------------------------------------------------------------------------------------------------------------------------------------------------------------------------------------------------------------------------------------------------------------------------------------------------------------------------------------------------------------------------------------------------------------------------------------------------------------------------------------------------------------------------------------------------------------------------------------------------------------------------------------------------------------------------------------------------------------------------------------------------------------------------------------------------------------------------------------------------------------------------------------------------------------------------------------------------------------------------------------------------------------------------------------------------------------------------------------------------------------------------------------------------------------------------------------------------------------------------------------------------------------------------------------------------------------------------------------------------------------------------------------------------------------|-------------------------------------------------------------|-----------|----------|--------|----------|
| SYMBOL                                                                                                                                                                                                                                                                                                                                                                                                                                                                                                                                                                                                                                                                                                                                                                                                                                                                                                                                                                                                                                                                                                                                                                                                                                                                                                                                                                                                                                                                                                                                                                                                                                                                                                                                                                                                                                                                                                                                                                                                                                                                                                                         | BOTANICAL/COMMON NAME                                       | SIZE      | QTY      | WUCOLS | REMARKS  |
| $\otimes$                                                                                                                                                                                                                                                                                                                                                                                                                                                                                                                                                                                                                                                                                                                                                                                                                                                                                                                                                                                                                                                                                                                                                                                                                                                                                                                                                                                                                                                                                                                                                                                                                                                                                                                                                                                                                                                                                                                                                                                                                                                                                                                      | Lagerstroemia i 'Muskogee'<br>Crape Myrtle                  | _ 24" Box | 8        | M      | Multi    |
|                                                                                                                                                                                                                                                                                                                                                                                                                                                                                                                                                                                                                                                                                                                                                                                                                                                                                                                                                                                                                                                                                                                                                                                                                                                                                                                                                                                                                                                                                                                                                                                                                                                                                                                                                                                                                                                                                                                                                                                                                                                                                                                                | Pistachia chinensis Chinese pistache                        | _ 24" box | 8        | L      | Standard |
| △                                                                                                                                                                                                                                                                                                                                                                                                                                                                                                                                                                                                                                                                                                                                                                                                                                                                                                                                                                                                                                                                                                                                                                                                                                                                                                                                                                                                                                                                                                                                                                                                                                                                                                                                                                                                                                                                                                                                                                                                                                                                                                                              | Lophostemon confertus<br>Brisbane Box                       | 24" Box   | 3        | L      | Standard |
|                                                                                                                                                                                                                                                                                                                                                                                                                                                                                                                                                                                                                                                                                                                                                                                                                                                                                                                                                                                                                                                                                                                                                                                                                                                                                                                                                                                                                                                                                                                                                                                                                                                                                                                                                                                                                                                                                                                                                                                                                                                                                                                                | Geijera parviflora<br>Australian Willow                     | 24" Box   | 7        | L      | Standard |
| The state of the s | Ulmus parvifolia 'Drake'<br>Drake Evergreen Elm             | 24" Box   | 2        | L      | Standard |
| SHRUBS - I                                                                                                                                                                                                                                                                                                                                                                                                                                                                                                                                                                                                                                                                                                                                                                                                                                                                                                                                                                                                                                                                                                                                                                                                                                                                                                                                                                                                                                                                                                                                                                                                                                                                                                                                                                                                                                                                                                                                                                                                                                                                                                                     | ARGE - PER PLAN                                             |           |          |        |          |
| SYMBOL                                                                                                                                                                                                                                                                                                                                                                                                                                                                                                                                                                                                                                                                                                                                                                                                                                                                                                                                                                                                                                                                                                                                                                                                                                                                                                                                                                                                                                                                                                                                                                                                                                                                                                                                                                                                                                                                                                                                                                                                                                                                                                                         | BOTANICAL/COMMON NAME                                       | SIZE      | QUANTITY | WUCOLS | REMARKS  |
|                                                                                                                                                                                                                                                                                                                                                                                                                                                                                                                                                                                                                                                                                                                                                                                                                                                                                                                                                                                                                                                                                                                                                                                                                                                                                                                                                                                                                                                                                                                                                                                                                                                                                                                                                                                                                                                                                                                                                                                                                                                                                                                                | Heteromeles arbutifolia<br>Toyon                            | 5 Gal     | 46       | L      |          |
| (+)                                                                                                                                                                                                                                                                                                                                                                                                                                                                                                                                                                                                                                                                                                                                                                                                                                                                                                                                                                                                                                                                                                                                                                                                                                                                                                                                                                                                                                                                                                                                                                                                                                                                                                                                                                                                                                                                                                                                                                                                                                                                                                                            | Westringia fruiticosa 'Blue Gem'<br>Blue Gem Coast Rosemary | 5 Gal     |          | L      |          |

| SHRUBS - MEDUIM - 2,476 s.f. APPROX. +/- 450 PLANTS @ 30" O.C. |                                              |       |          |        |         |
|----------------------------------------------------------------|----------------------------------------------|-------|----------|--------|---------|
| SYMBOL                                                         | BOTANICAL/COMMON NAME                        | SIZE  | SPACING  | WUCOLS | REMARKS |
|                                                                | Callistemon 'Little John' Dwarf Bottle Brush | 5 Gal | 30" O.C. | L      |         |
|                                                                | Hesperaloe parviflora Red Yucca              | 5 Gal |          | L      |         |
|                                                                | Raphiolepis i. 'Clara'<br>Texas Privet       | 5 Gal |          | L      |         |

| SYMBOL | BOTANICAL/COMMON NAME                                      | SIZE  | SPACING  | WUCOLS | REMAF |
|--------|------------------------------------------------------------|-------|----------|--------|-------|
|        | Fetsuca mairei<br>Atlas Grass                              | 1 Gal | 18" O.C. | L      |       |
|        | Muhlenbergia rigens<br>Deer Grass                          | 1 Gal | 30" O.C. | L      |       |
|        | Rosa 'Flower Carpet' -Red<br>Red Flower Carpet Rose        | 5 Gal | 30" O.C. | М      |       |
|        | Rosmarinus o. 'Huntington Carpet' Prostrate Rosemary       | 1 Gal | 36" O.C. | L      |       |
|        | Baccharis p. 'Twin Peaks' Dwarf Coyote Bush                | 1 Gal | 48" O.C. | L      |       |
|        | Myoporum parvifolium 'Putah Creek'<br>Putah Creek Myoporum | 1 Gal | 30" O.C. | L      |       |

| BIO-RETENT                              | TION BASIN - 1,036 S.F. APPROX. +/- 857 PLA | NTS        |             |        |             |
|-----------------------------------------|---------------------------------------------|------------|-------------|--------|-------------|
| SYMBOL                                  | BOTANICAL/COMMON NAME                       | SIZE       | SPACING/QTY | WUCOLS | REMARKS     |
| * * * * * * * * * * * * * * * * * * *   | Achillea millefolium<br>Yarrow              | 1 Gal      | 18" O.C.    | L      |             |
| * * * * * * * * * * * * * * * * * * *   | Carex divulsa<br>Berkeley Sedge             | 1 Gal      | 18" O.C.    | L      |             |
| * * * * * * * * * * * * * * * * * * *   | Muhlenbergis rigens Deer Grass              | 1 Gal      | 18" O.C.    | L      |             |
| * * * * * . * * * * * * * * * * * * * * | Juncus patens 'Elks Blue'<br>Elks Blue Rush | 1 Gal      | 18" O.C.    | L      |             |
| THE DDELIMIN                            | IADV DI ANT DAI ETTE IS INTENDED TO DEDDES  | ·ENT A TVD |             |        | CED DI ANTO |

THIS PRELIMINARY PLANT PALETTE IS INTENDED TO REPRESENT A TYPICAL SAMPLE OF THE PROPOSED PLANTS FINAL SPECIES SELECTIONS MAY VARY DURING DEVELOPMENT OF THE DETAILED PLANS.

| PLANT MATERIAL T | ABLE - PER CITY IF SANTA ROSA GUIDELIN | ES       |          |
|------------------|----------------------------------------|----------|----------|
|                  | PLANT MATERIAL                         | MIN REQ. | PROVIDED |
|                  | 1 TREE - PER 5 PARKING STALLS          | 8        | 10       |
| TREES            | 1 TREE - 200 SF OF LS SETBACK          | 12       | 7        |
|                  | 1 TREE - 600 SF OF BALANCE             | -        | 3        |
|                  | 1 STREET TREE - 30' O.C.               | -        | 8        |
| CHDLIDC          | 5 GALLON                               | 100%     |          |
| SHRUBS           |                                        |          |          |
| GROUND COVER     | 1 GALLON                               | 100%     |          |
|                  |                                        |          |          |