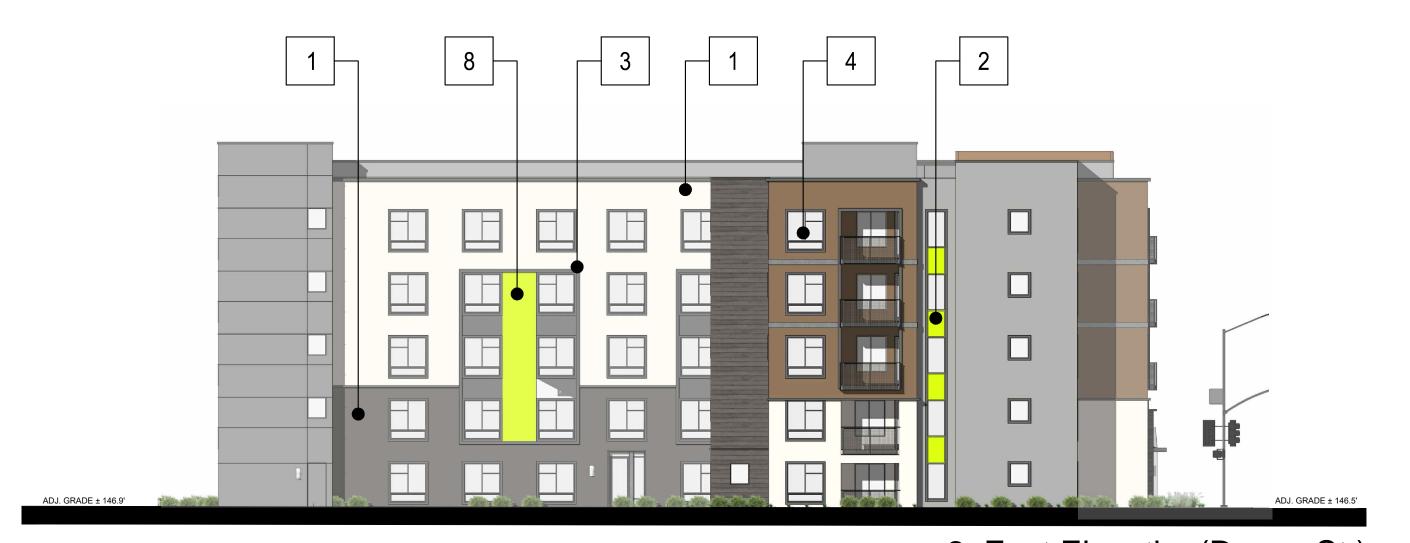

**DUTTON FLATS**SANTA ROSA, CALIFORNIA # 2018-0793

SCHEMATIC DESIGN
June 11, 2019

1. North Elevation (Third St.)

4. West Elevation (Dutton Ave.)

2. East Elevation(Decoe St.)

3. South Elevation

# Material Legend

- 1. Stucco
- 2. Metal Panel
- 3. Trim
- 4. Window w/ Trim
- 5. Storefront6. Metal Railing
- 7. Corrugated Metal
- 8. Accent Color
- 9. Board Form Concrete Veneer
- 10. Door
- 11. Bus Bench
- 12. Fiber Cement Siding