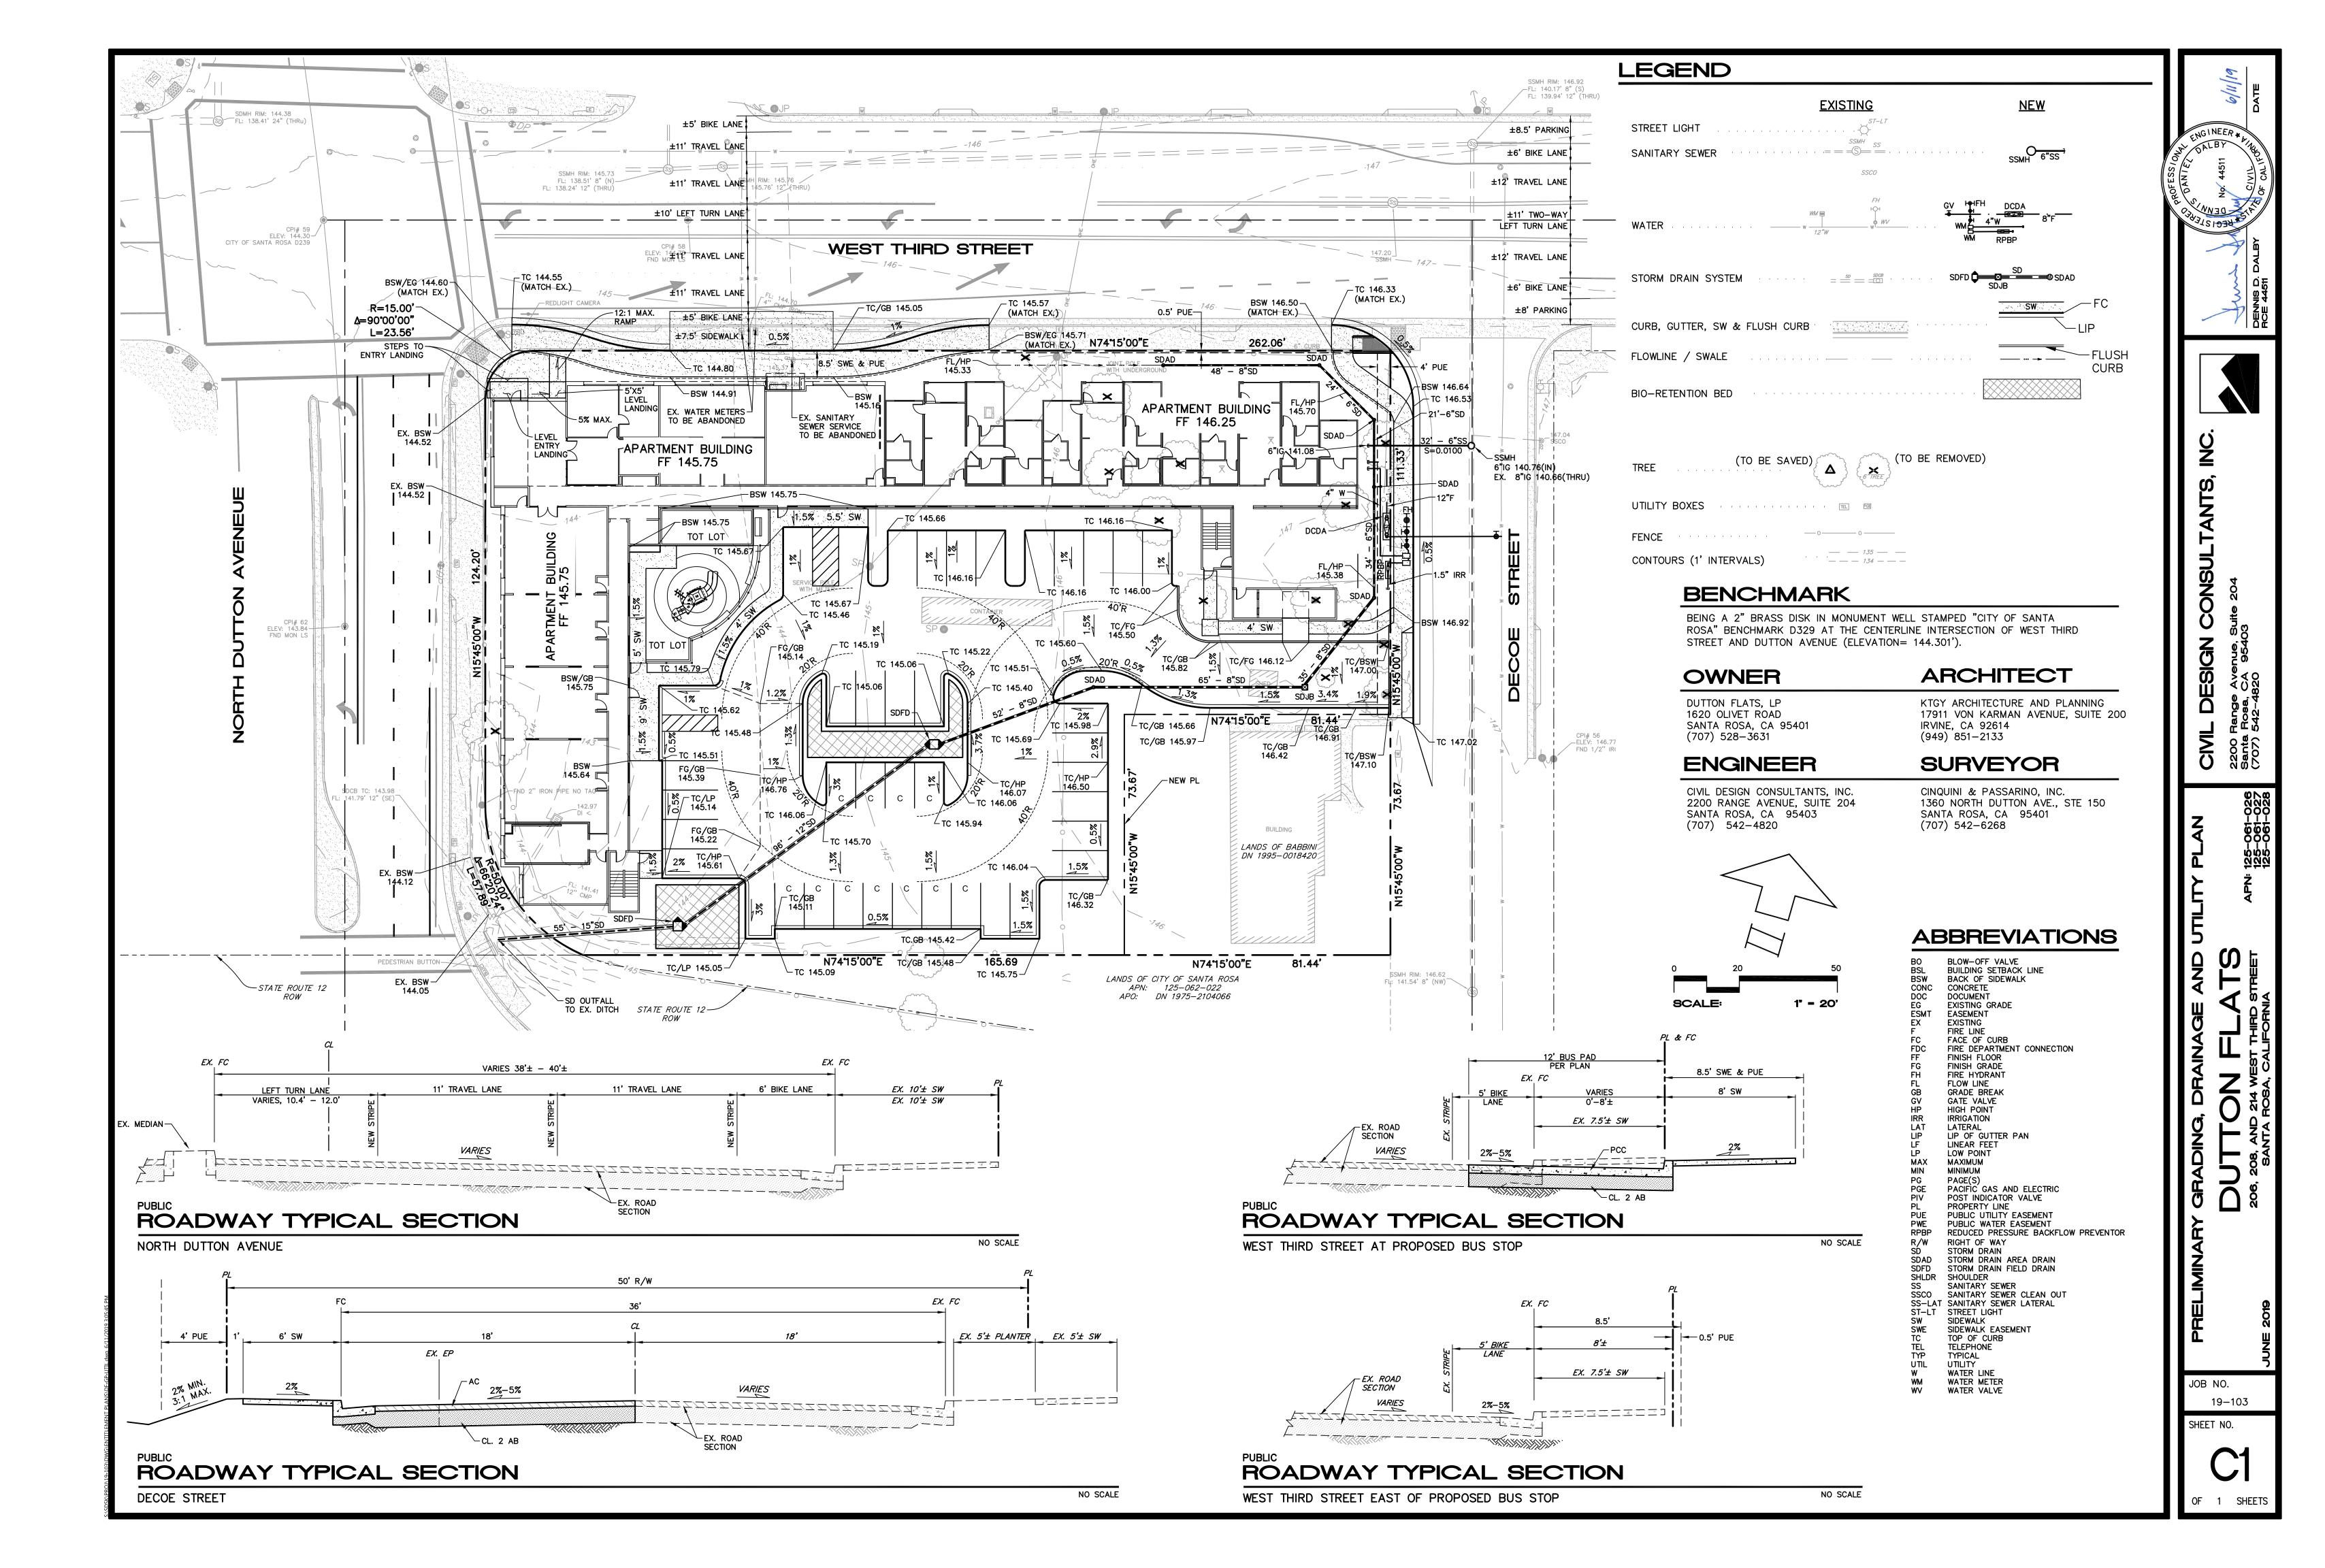

# **Project Summary**

Site Summary

Site Area: ±1.03 gross acres\*
Density ±39.8 du/acre

Dwelling Units ±41 du 5 Story Apartments

**Unit Summary** 

1Bd (26%) =11 units 2Bd (37%) =15 units 3 Bd (37%) =15 units Total ±41 units

Parking Provided

Standard Parking:30 SpacesCompact Parking:11 SpacesTotal Parking Provided:±41 Spaces

Parking Required

1bd11x111 Spaces2bd15x115 Spaces3bd15x115 SpacesTotal Parking Provided:41 Spaces

Provided Site Coverage ±35%

### NOTES

\* Site area prior to bus dedication

RECEIVED

By Andrew Trippel at 12:31 pm, Jun 15, 2019

Architecture + Planning
17911 Von Karman Ave,
Suite 200
Irvine, CA 92614
949.851.2133

ktgy.com

INTEGRITY Housing 4 Venture, Suite 295 Irvine, CA 92618