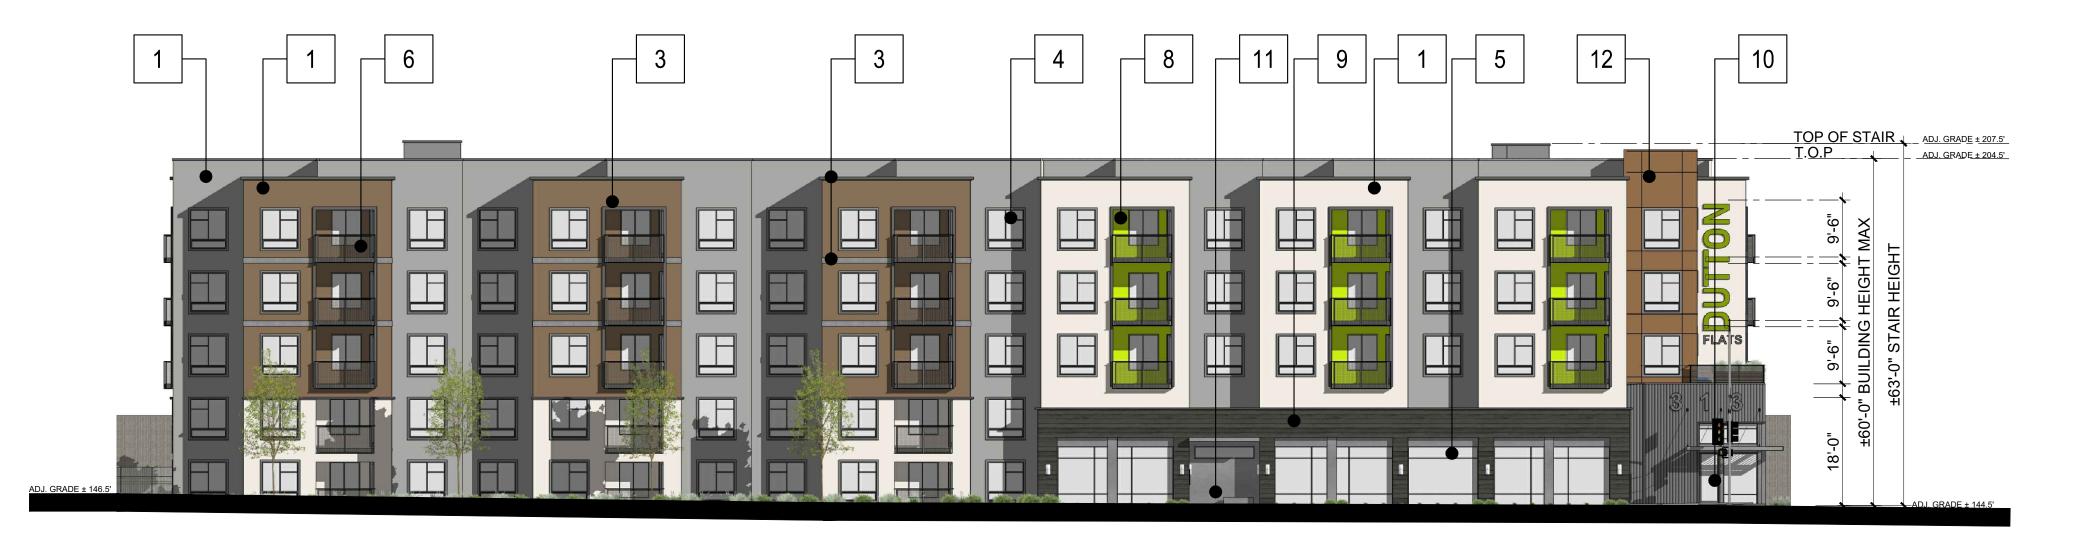

**DUTTON FLATS**SANTA ROSA, CALIFORNIA # 2018-0793

SCHEMATIC DESIGN
June 11, 2019

1. North Elevation (Third St.)

4. West Elevation (Dutton Ave.)

2. East Elevation(Decoe St.)

3. South Elevation

# Material Legend

- 1. Stucco
- 2. Metal Panel
- 3. Trim
- 4. Window w/ Trim
- 5. Storefront6. Metal Railing
- 7. Corrugated Metal
- 8. Accent Color
- 9. Board Form Concrete Veneer
- 10. Door
- 11. Bus Bench
- 12. Fiber Cement Siding