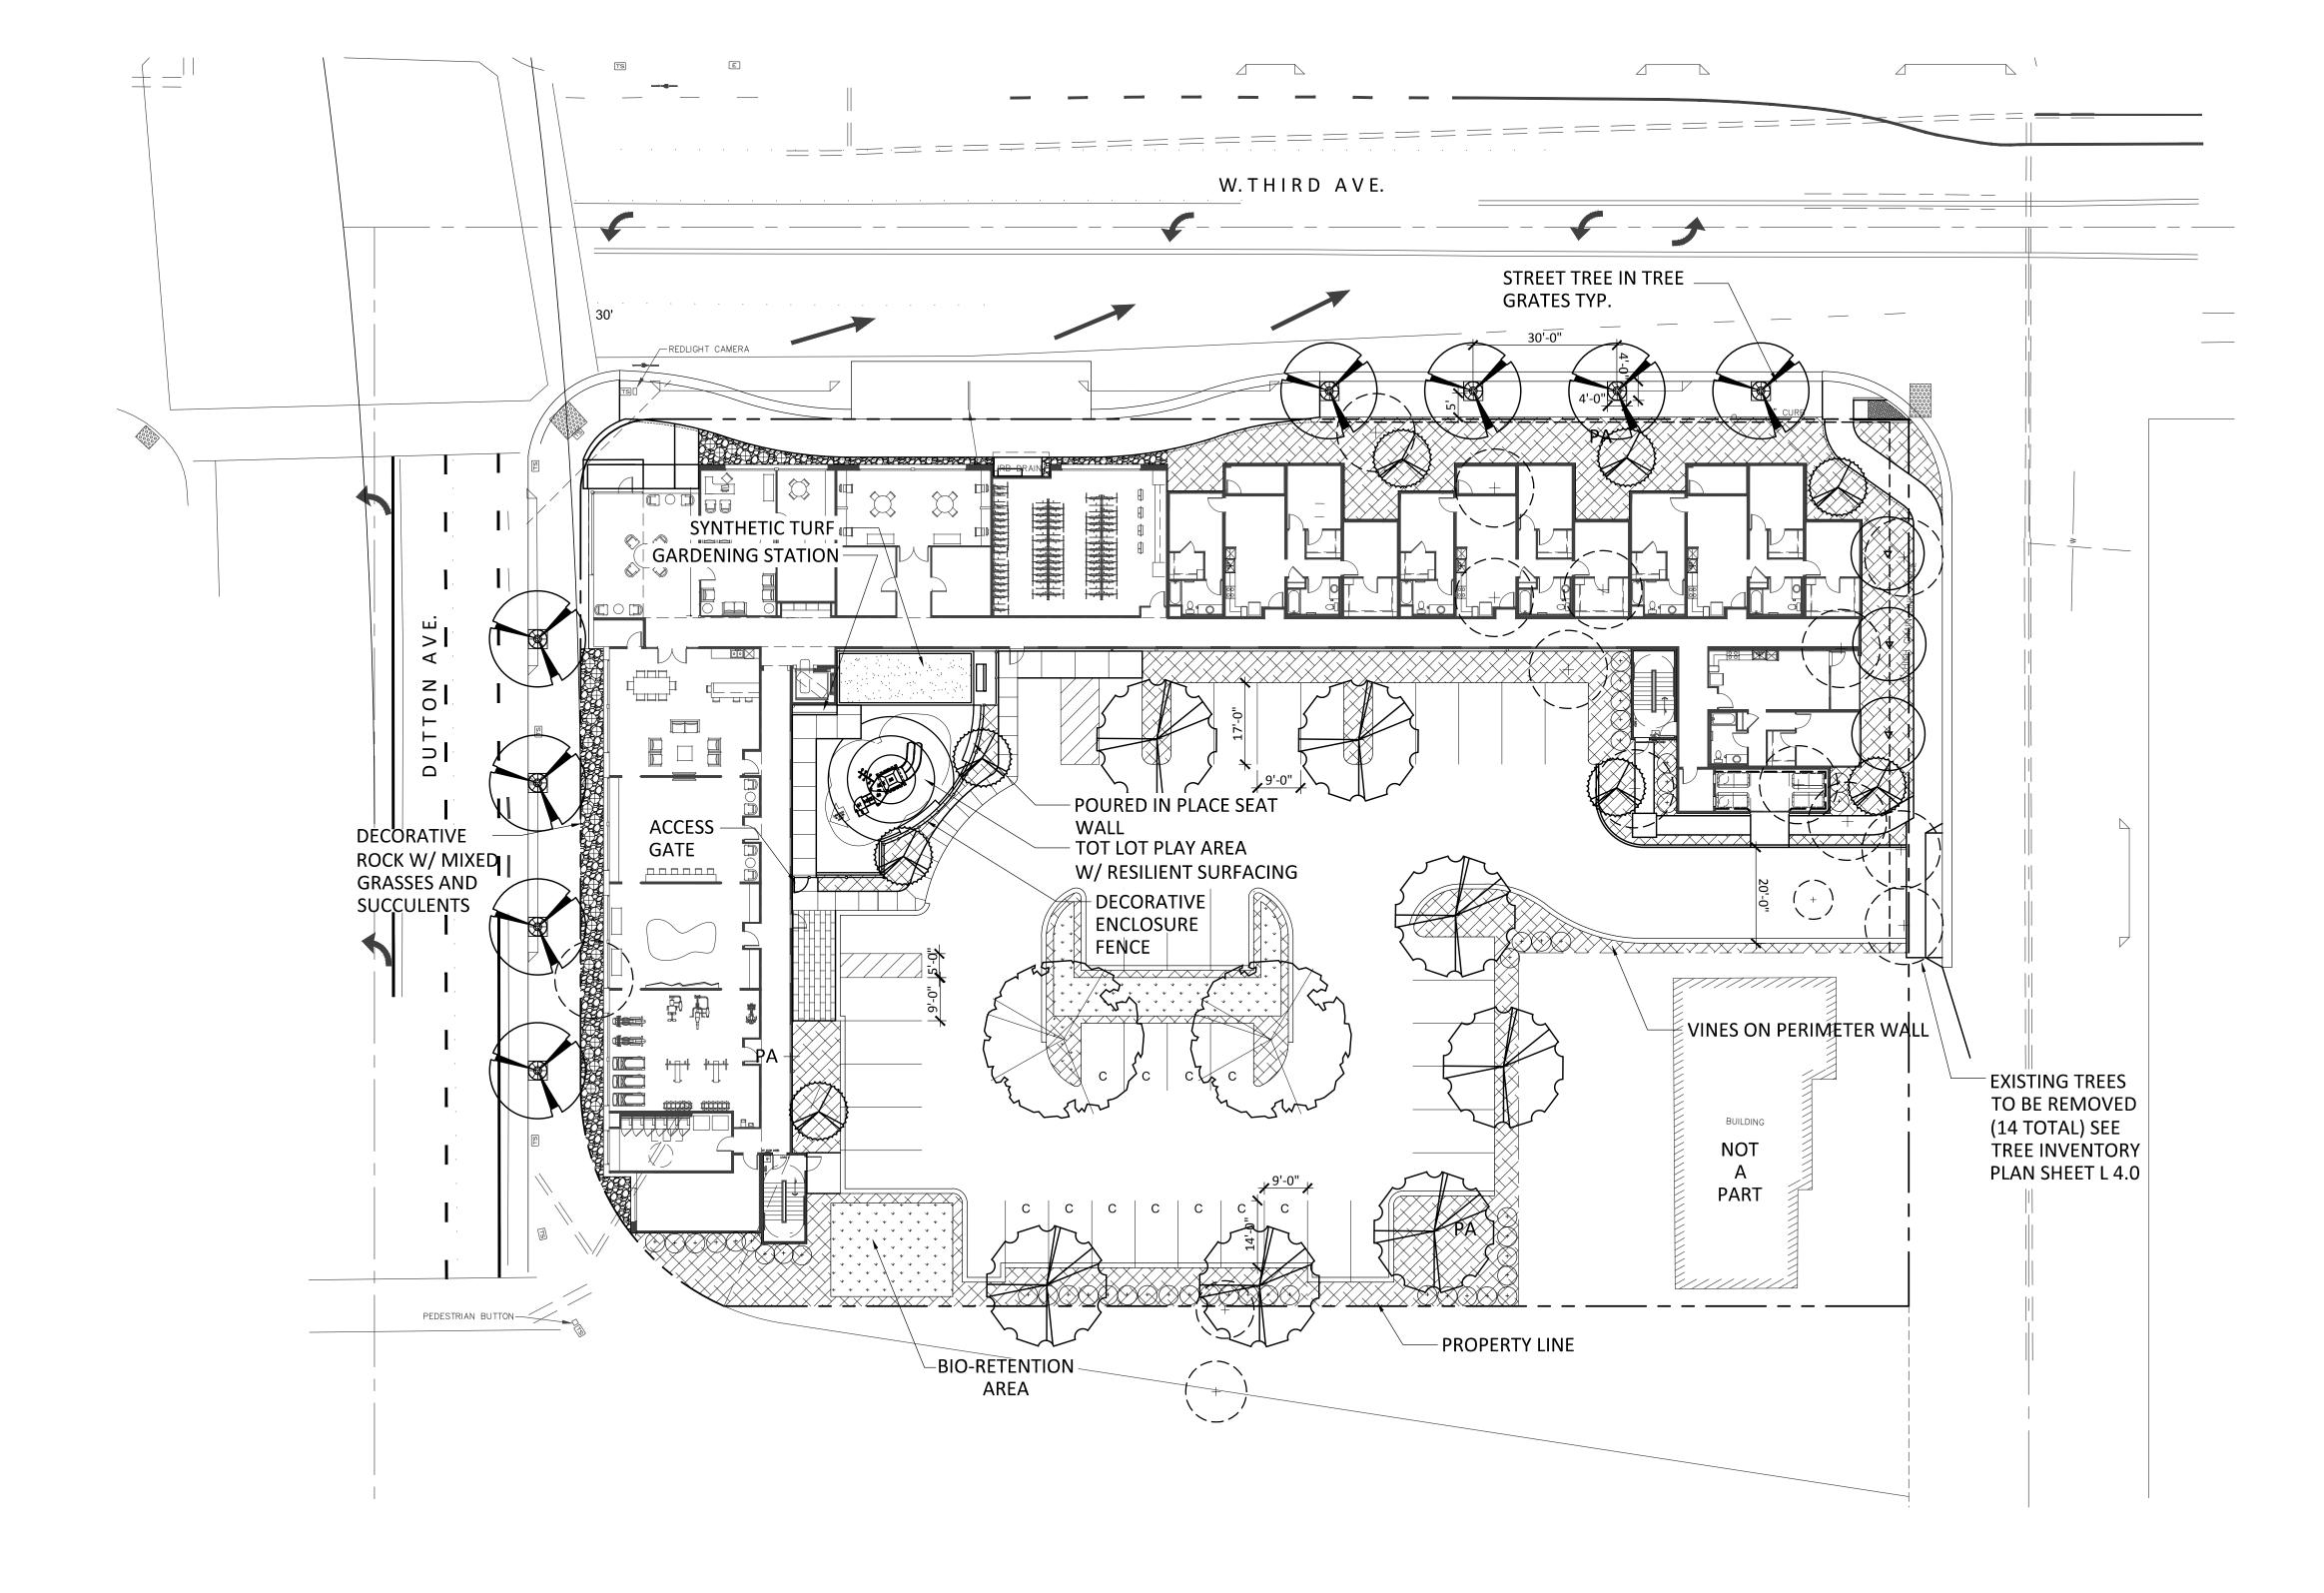

Note - Refer to Landscape Plans for landscape placement/ type

ktgy.com

Level 1

ktgy.com

Architecture + Planning 17911 Von Karman Ave, Suite 200 Irvine, CA 92614 949.851.2133 ktgy.com

INTEGRITY Housing 4 Venture, Suite 295 Irvine, CA 92618

## **GENERAL NOTES:**

- 1. All Trees within 5' of hardscape to have a 12" deep linear root barrier.
- 2. All non-turf landscape areas to receive a 3" layer of shredded organic mulch. Groundcover areas to receive 2" layer Unless otherwise noted on the plan.
- 3. All backflows and above ground equipment to be placed at least 5' from hardscape on flat area. All equipment to be screened from view with plant material.
- 4. Soil compaction to be no greater than 85% on landscape areas. 5. Surface run-off in landscape areas to flow at 2% minimum away from structures to
- approved drainage system
- 6. All finish grades to be  $1\frac{1}{2}$ " below finish surface paving.
- 7. Agronomical soil testing report to be provided by contractor. 8. Streetscapes along West 3rd street and Dutton Ave shall comply wit the Santa Rosa Specific
- 9. Landscape irrigation equipment to be drip low-flow type that satisfies the City adopted
- Water Efficient Landscape Ordinance (WELO).
- 10. Landscape and Irrigation shall conform to Section 20-34 of the City of Santa Rosa Zoning
- 11. All on-site utilities to be screened to be screen from public view.

| LANDSCAPE AREA TABLE - INCLUDED AR | REA          |            |
|------------------------------------|--------------|------------|
| AREA                               | AREA         | PERCENTAGE |
| BUILDING                           | 15,830 S.F.  | 32%        |
| HARDSCAPE                          | 25, 120 S.F. | 50%        |
| LANDSCAPE                          | 9,290 S.F.   | 18%        |
| OVERALL TOTAL                      | 50.285 S.F.  | 100%       |
|                                    |              |            |

#### PLANTING LEGENDS

| TREES                                                                                                                                                                                                                                                                                                                                                                                                                                                                                                                                                                                                                                                                                                                                                                                                                                                                                                                                                                                                                                                                                                                                                                                                                                                                                                                                                                                                                                                                                                                                                                                                                                                                                                                                                                                                                                                                                                                                                                                                                                                                                                                          |                                                             |           |          |        |          |
|--------------------------------------------------------------------------------------------------------------------------------------------------------------------------------------------------------------------------------------------------------------------------------------------------------------------------------------------------------------------------------------------------------------------------------------------------------------------------------------------------------------------------------------------------------------------------------------------------------------------------------------------------------------------------------------------------------------------------------------------------------------------------------------------------------------------------------------------------------------------------------------------------------------------------------------------------------------------------------------------------------------------------------------------------------------------------------------------------------------------------------------------------------------------------------------------------------------------------------------------------------------------------------------------------------------------------------------------------------------------------------------------------------------------------------------------------------------------------------------------------------------------------------------------------------------------------------------------------------------------------------------------------------------------------------------------------------------------------------------------------------------------------------------------------------------------------------------------------------------------------------------------------------------------------------------------------------------------------------------------------------------------------------------------------------------------------------------------------------------------------------|-------------------------------------------------------------|-----------|----------|--------|----------|
| SYMBOL                                                                                                                                                                                                                                                                                                                                                                                                                                                                                                                                                                                                                                                                                                                                                                                                                                                                                                                                                                                                                                                                                                                                                                                                                                                                                                                                                                                                                                                                                                                                                                                                                                                                                                                                                                                                                                                                                                                                                                                                                                                                                                                         | BOTANICAL/COMMON NAME                                       | SIZE      | QTY      | WUCOLS | REMARKS  |
| $\otimes$                                                                                                                                                                                                                                                                                                                                                                                                                                                                                                                                                                                                                                                                                                                                                                                                                                                                                                                                                                                                                                                                                                                                                                                                                                                                                                                                                                                                                                                                                                                                                                                                                                                                                                                                                                                                                                                                                                                                                                                                                                                                                                                      | Lagerstroemia i 'Muskogee'<br>Crape Myrtle                  | _ 24" Box | 8        | M      | Multi    |
|                                                                                                                                                                                                                                                                                                                                                                                                                                                                                                                                                                                                                                                                                                                                                                                                                                                                                                                                                                                                                                                                                                                                                                                                                                                                                                                                                                                                                                                                                                                                                                                                                                                                                                                                                                                                                                                                                                                                                                                                                                                                                                                                | Pistachia chinensis Chinese pistache                        | _ 24" box | 8        | L      | Standard |
| △                                                                                                                                                                                                                                                                                                                                                                                                                                                                                                                                                                                                                                                                                                                                                                                                                                                                                                                                                                                                                                                                                                                                                                                                                                                                                                                                                                                                                                                                                                                                                                                                                                                                                                                                                                                                                                                                                                                                                                                                                                                                                                                              | Lophostemon confertus<br>Brisbane Box                       | 24" Box   | 3        | L      | Standard |
|                                                                                                                                                                                                                                                                                                                                                                                                                                                                                                                                                                                                                                                                                                                                                                                                                                                                                                                                                                                                                                                                                                                                                                                                                                                                                                                                                                                                                                                                                                                                                                                                                                                                                                                                                                                                                                                                                                                                                                                                                                                                                                                                | Geijera parviflora<br>Australian Willow                     | 24" Box   | 7        | L      | Standard |
| The state of the s | Ulmus parvifolia 'Drake'<br>Drake Evergreen Elm             | 24" Box   | 2        | L      | Standard |
| SHRUBS - I                                                                                                                                                                                                                                                                                                                                                                                                                                                                                                                                                                                                                                                                                                                                                                                                                                                                                                                                                                                                                                                                                                                                                                                                                                                                                                                                                                                                                                                                                                                                                                                                                                                                                                                                                                                                                                                                                                                                                                                                                                                                                                                     | ARGE - PER PLAN                                             |           |          |        |          |
| SYMBOL                                                                                                                                                                                                                                                                                                                                                                                                                                                                                                                                                                                                                                                                                                                                                                                                                                                                                                                                                                                                                                                                                                                                                                                                                                                                                                                                                                                                                                                                                                                                                                                                                                                                                                                                                                                                                                                                                                                                                                                                                                                                                                                         | BOTANICAL/COMMON NAME                                       | SIZE      | QUANTITY | WUCOLS | REMARKS  |
|                                                                                                                                                                                                                                                                                                                                                                                                                                                                                                                                                                                                                                                                                                                                                                                                                                                                                                                                                                                                                                                                                                                                                                                                                                                                                                                                                                                                                                                                                                                                                                                                                                                                                                                                                                                                                                                                                                                                                                                                                                                                                                                                | Heteromeles arbutifolia<br>Toyon                            | 5 Gal     | 46       | L      |          |
| (+)                                                                                                                                                                                                                                                                                                                                                                                                                                                                                                                                                                                                                                                                                                                                                                                                                                                                                                                                                                                                                                                                                                                                                                                                                                                                                                                                                                                                                                                                                                                                                                                                                                                                                                                                                                                                                                                                                                                                                                                                                                                                                                                            | Westringia fruiticosa 'Blue Gem'<br>Blue Gem Coast Rosemary | 5 Gal     |          | L      |          |

| SHRUBS - MEDUIM - 2,476 s.f. APPROX. +/- 450 PLANTS @ 30" O.C. |                                              |       |          |        |         |
|----------------------------------------------------------------|----------------------------------------------|-------|----------|--------|---------|
| SYMBOL                                                         | BOTANICAL/COMMON NAME                        | SIZE  | SPACING  | WUCOLS | REMARKS |
|                                                                | Callistemon 'Little John' Dwarf Bottle Brush | 5 Gal | 30" O.C. | L      |         |
|                                                                | Hesperaloe parviflora Red Yucca              | 5 Gal |          | L      |         |
|                                                                | Raphiolepis i. 'Clara'<br>Texas Privet       | 5 Gal |          | L      |         |

| SYMBOL | BOTANICAL/COMMON NAME                                      | SIZE  | SPACING  | WUCOLS | REMAF |
|--------|------------------------------------------------------------|-------|----------|--------|-------|
|        | Fetsuca mairei<br>Atlas Grass                              | 1 Gal | 18" O.C. | L      |       |
|        | Muhlenbergia rigens<br>Deer Grass                          | 1 Gal | 30" O.C. | L      |       |
|        | Rosa 'Flower Carpet' -Red<br>Red Flower Carpet Rose        | 5 Gal | 30" O.C. | М      |       |
|        | Rosmarinus o. 'Huntington Carpet' Prostrate Rosemary       | 1 Gal | 36" O.C. | L      |       |
|        | Baccharis p. 'Twin Peaks' Dwarf Coyote Bush                | 1 Gal | 48" O.C. | L      |       |
|        | Myoporum parvifolium 'Putah Creek'<br>Putah Creek Myoporum | 1 Gal | 30" O.C. | L      |       |

| BIO-RETENT                              | TION BASIN - 1,036 S.F. APPROX. +/- 857 PLA | NTS        |             |        |             |
|-----------------------------------------|---------------------------------------------|------------|-------------|--------|-------------|
| SYMBOL                                  | BOTANICAL/COMMON NAME                       | SIZE       | SPACING/QTY | WUCOLS | REMARKS     |
| * * * * * * * * * * * * * * * * * * *   | Achillea millefolium<br>Yarrow              | 1 Gal      | 18" O.C.    | L      |             |
| * * * * * * * * * * * * * * * * * * *   | Carex divulsa<br>Berkeley Sedge             | 1 Gal      | 18" O.C.    | L      |             |
| * * * * * * * * * * * * * * * * * * *   | Muhlenbergis rigens Deer Grass              | 1 Gal      | 18" O.C.    | L      |             |
| * * * * * . * * * * * * * * * * * * * * | Juncus patens 'Elks Blue'<br>Elks Blue Rush | 1 Gal      | 18" O.C.    | L      |             |
| THE DDELIMIN                            | IADV DI ANT DAI ETTE IS INTENDED TO DEDDES  | ·ENT A TVD |             |        | CED DI ANTO |

THIS PRELIMINARY PLANT PALETTE IS INTENDED TO REPRESENT A TYPICAL SAMPLE OF THE PROPOSED PLANTS FINAL SPECIES SELECTIONS MAY VARY DURING DEVELOPMENT OF THE DETAILED PLANS.

| PLANT MATERIAL T | ABLE - PER CITY IF SANTA ROSA GUIDELIN | ES       |          |
|------------------|----------------------------------------|----------|----------|
|                  | PLANT MATERIAL                         | MIN REQ. | PROVIDED |
|                  | 1 TREE - PER 5 PARKING STALLS          | 8        | 10       |
| TREES            | 1 TREE - 200 SF OF LS SETBACK          | 12       | 7        |
|                  | 1 TREE - 600 SF OF BALANCE             | -        | 3        |
|                  | 1 STREET TREE - 30' O.C.               | -        | 8        |
| CHDLIDC          | 5 GALLON                               | 100%     |          |
| SHRUBS           |                                        |          |          |
| GROUND COVER     | 1 GALLON                               | 100%     |          |
|                  |                                        |          |          |

\* CERTIFICATE OF LANDSCAPE DESIGN NOTE: \*

THE DESIGN OF THIS PROJECT WILL COMPLY WITH THE REQUIREMENTS OF THE CITY of SANTA ROSA WATER EFFICIENT LANDSCAPE REGULATIONS.

| TREE INV | ENTORY                |                   |               |          |               |
|----------|-----------------------|-------------------|---------------|----------|---------------|
| TREE #   | Botanical Name        | Common Name       | Caliper /Dia. | Heritage | To be removed |
| 1        | Platanus occidentalis | American Sycamore | 16"           | No       | Yes           |
| 2        | Platanus occidentalis | American Sycamore | 12"           | No       | Yes           |
| 3        | Juglans spp.          | Walnut            | 6"            | No       | Yes           |
| 4        | Juglans spp.          | Walnut            | 6"            | No       | Yes           |
| 5        | Ficus spp.            | Common Fig        | 12"           | No       | Yes           |
| 6        | Ficus spp.            | Common Fig        | 16"           | No       | Yes           |
| 7        | Ficus spp.            | Common Fig        | 20"           | No       | Yes           |
| 8        | Trachycarpus fortunei | Windmill Palm     | 8"            | No       | Yes           |
| 9        | Privet spp.           | Japanese Privet   | 6"            | No       | Yes           |
| 10       | Sequoia sempervirens  | Sequoia           | 18"           | No       | Yes           |
| 11       | Quercus ilex          | Holly oak         | 6"            | No       | Yes           |
| 12       | Privet spp.           | Japanese Privet   | 6"            | No       | Yes           |
| 13       | Privet spp.           | Japanese Privet   | 6"            | No       | Yes           |
| 14       | Bambusa spp           | Bamboo            | N/A           | No       | Yes           |
| 15       | Sequoia sempervirens  | Sequoia           | 16"           | No       | No/ Off-Site  |
| 16       | Seguoia sempervirens  | Seguoia           | 16"           | No       | No/ Off-site  |