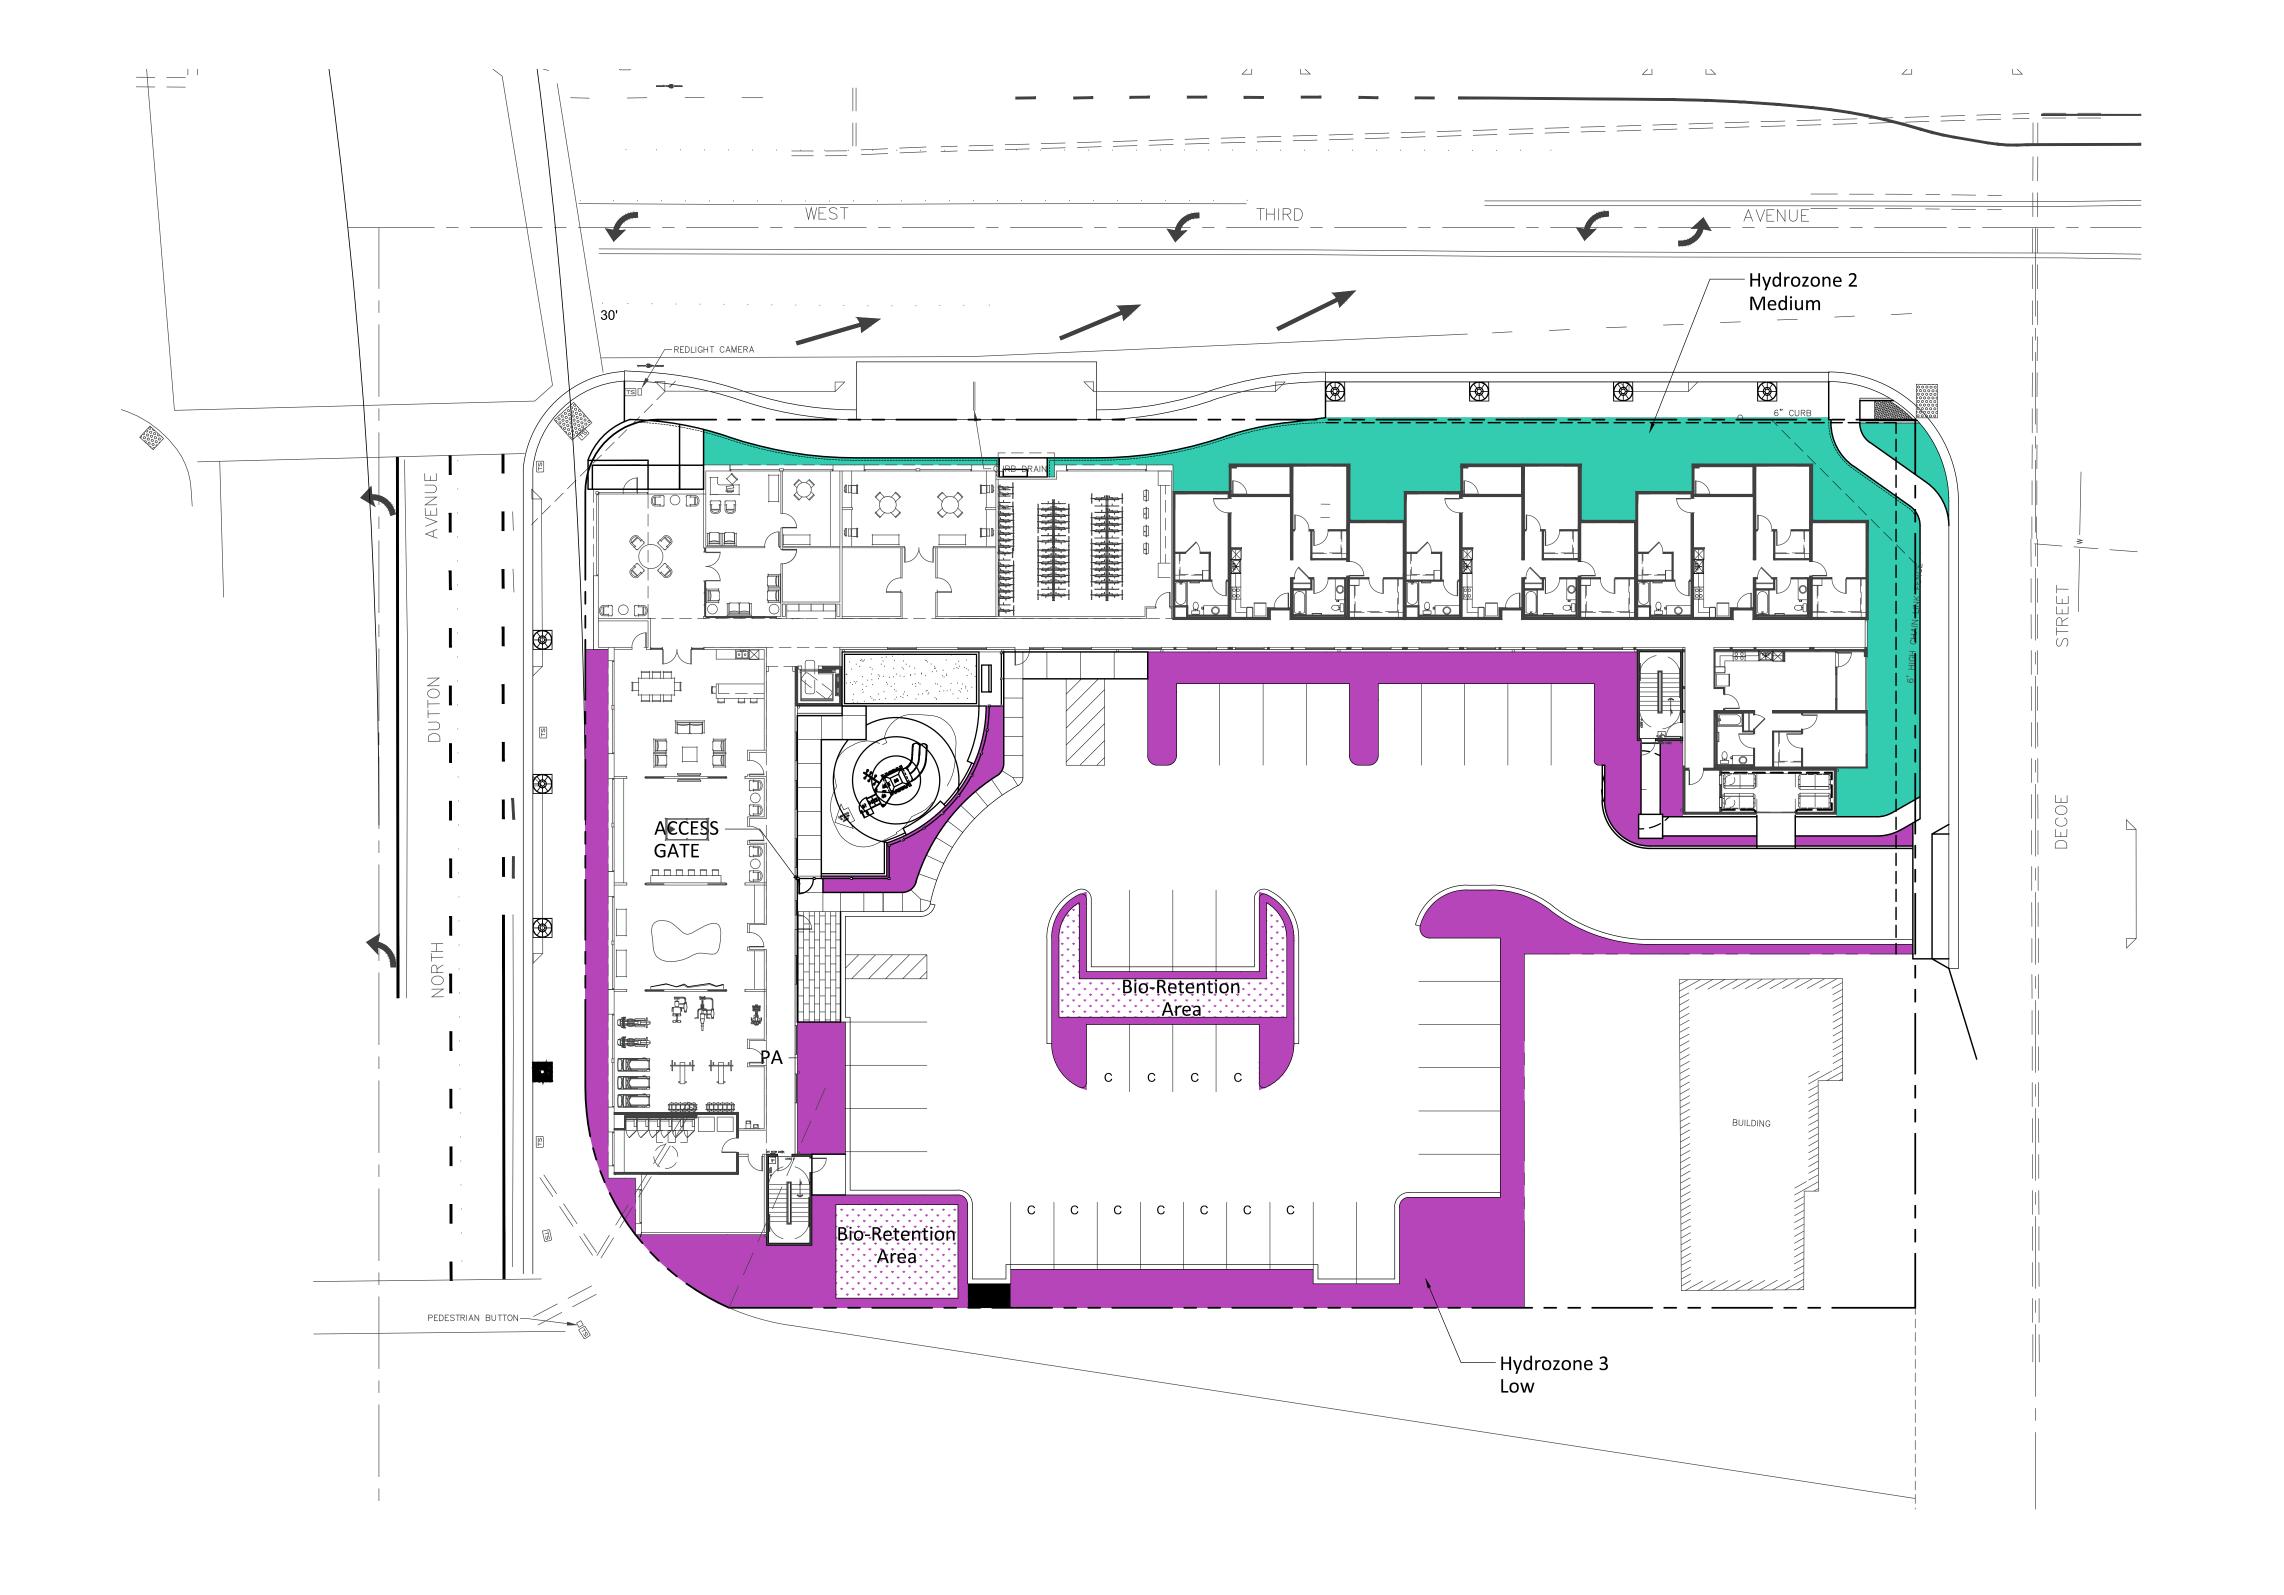

Note - Refer to Landscape Plans for landscape placement/ type

ktgy.com

Level 1

ktgy.com

Architecture + Planning 17911 Von Karman Ave, Suite 200 Irvine, CA 92614 949.851.2133 ktgy.com

INTEGRITY Housing 4 Venture, Suite 295 Irvine, CA 92618

## **GENERAL NOTES:**

- 1. All Trees within 5' of hardscape to have a 12" deep linear root barrier.
- 2. All non-turf landscape areas to receive a 3" layer of shredded organic mulch. Groundcover areas to receive 2" layer Unless otherwise noted on the plan.
- 3. All backflows and above ground equipment to be placed at least 5' from hardscape on flat area. All equipment to be screened from view with plant material.
- 4. Soil compaction to be no greater than 85% on landscape areas. 5. Surface run-off in landscape areas to flow at 2% minimum away from structures to
- approved drainage system
- 6. All finish grades to be  $1\frac{1}{2}$ " below finish surface paving.
- 7. Agronomical soil testing report to be provided by contractor. 8. Streetscapes along West 3rd street and Dutton Ave shall comply wit the Santa Rosa Specific
- 9. Landscape irrigation equipment to be drip low-flow type that satisfies the City adopted
- Water Efficient Landscape Ordinance (WELO).
- 10. Landscape and Irrigation shall conform to Section 20-34 of the City of Santa Rosa Zoning
- 11. All on-site utilities to be screened to be screen from public view.

| LANDSCAPE AREA TABLE - INCLUDED AR | REA          |            |
|------------------------------------|--------------|------------|
| AREA                               | AREA         | PERCENTAGE |
| BUILDING                           | 15,830 S.F.  | 32%        |
| HARDSCAPE                          | 25, 120 S.F. | 50%        |
| LANDSCAPE                          | 9,290 S.F.   | 18%        |
| OVERALL TOTAL                      | 50.285 S.F.  | 100%       |
|                                    |              |            |

# L 1.0 - CONCEPTUAL LANDSCAPE PLAN