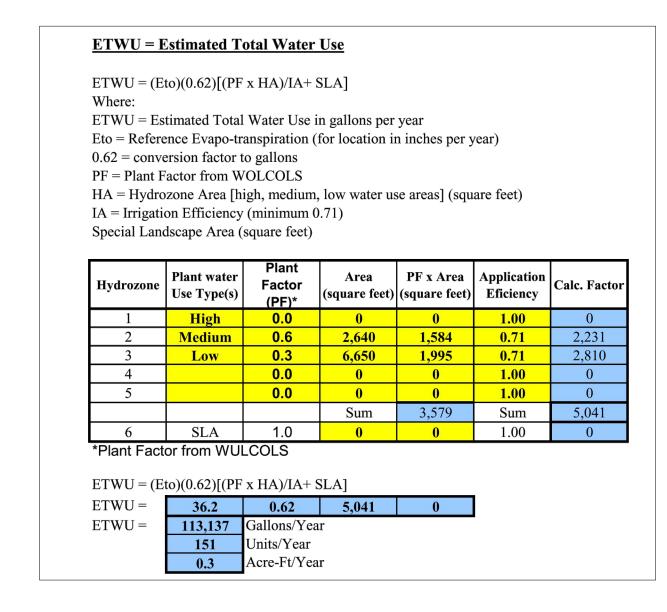

# DUTTON FLATS

ALLOCATED FOR THE PROJECT (MAWA).

LANDSCAPE CONCEPT STATEMENT:

THE PROJECT LANDSCAPE DESIGN WILL COMPLY WITH THE LATEST WATER EFFICIENT

TYPE, SUB-SURFACE IRRIGATION SYSTEM WITH SMART CONTROLLER, FLOW AND RAIN

SPECIES WITH A LOW WATER USE WUCOLS CLASSSIFICATION. LASTLY PLANTS WILL BE

LANDSCAPE ORDINANCE (WELO) (A.B. 1881) BY UTILIZING A HIGH EFFICIENCY, LOW FLOW

SENSING EQUIPMENT. ADDITIONALLY, THE SITE WILL BE DIVIDED INTO HYDROZONES BASED ON EXPOSURE AND PLANT TYPES WITH SIMILAR WATER USE REQUIREMENTS TO ENSURE AN

EFFICIENT USE OF WATER. THE PROPOSED PLANT PALETTE WILL BE COMPRISED OF PLANT

SELECTED AND SPACED TO ALLOW THEM TO GROW NATURALLY WITH MINIMAL PRUNING. ALL OF THESE FACTORS WILL ENSURE THE PROJECT WILL UTILIZE LESS WATER THAN WHAT WILL BE