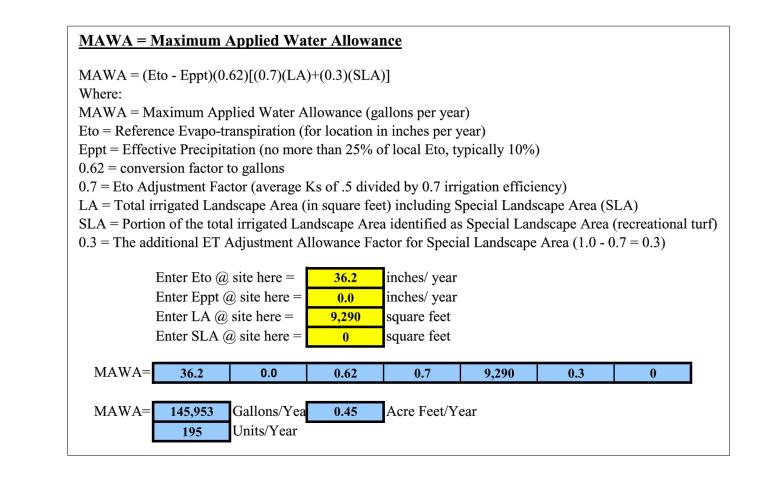

# DUTTON FLATS

ALLOCATED FOR THE PROJECT (MAWA).

LANDSCAPE CONCEPT STATEMENT:

THE PROJECT LANDSCAPE DESIGN WILL COMPLY WITH THE LATEST WATER EFFICIENT

TYPE, SUB-SURFACE IRRIGATION SYSTEM WITH SMART CONTROLLER, FLOW AND RAIN

SPECIES WITH A LOW WATER USE WUCOLS CLASSSIFICATION. LASTLY PLANTS WILL BE

LANDSCAPE ORDINANCE (WELO) (A.B. 1881) BY UTILIZING A HIGH EFFICIENCY, LOW FLOW

SENSING EQUIPMENT. ADDITIONALLY, THE SITE WILL BE DIVIDED INTO HYDROZONES BASED ON EXPOSURE AND PLANT TYPES WITH SIMILAR WATER USE REQUIREMENTS TO ENSURE AN

EFFICIENT USE OF WATER. THE PROPOSED PLANT PALETTE WILL BE COMPRISED OF PLANT

SELECTED AND SPACED TO ALLOW THEM TO GROW NATURALLY WITH MINIMAL PRUNING. ALL OF THESE FACTORS WILL ENSURE THE PROJECT WILL UTILIZE LESS WATER THAN WHAT WILL BE