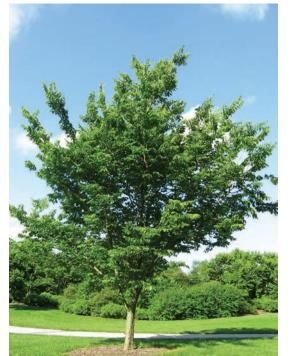

# DUTTON MEADOWS STREETSCAPE TREES

9 Celtis occidentalis/ Hackberry

Pistacia chinensis/ Chinese Pistache

Acer rubrum/ Red Maple

Olea europaea 'Wilsonii'/ Fruitless Olive Tree