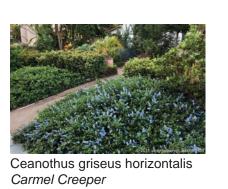

# TYPICAL STREETSCAPE PLANT MATERIAL

Trachelospermum jasminoides Star Jasmine

Lomandra longifolia

Dwarf Mat Rush

Sesleria autumnalis Autumn Moor Grass

Coprosma kirkii Creeping Comprosma

Carmel Creeper

Fortnight Lily

STREETSCAPE PLANT MATERIAL **TYPICAL** 

SECTION

Drawn by: TC Checked by: JM

L1.1

| ABBREV         | BOTANICAL                            | COMMON NAME                  | SIZE    | WUCOLS (Wate Use) |
|----------------|--------------------------------------|------------------------------|---------|-------------------|
| TREES          |                                      |                              |         |                   |
| ACE RUB        | ACER RUBRUM 'ARMSTRONG'              | ARMSTRONG MAPLE              | 24" BOX | M                 |
| ARB MAR        | ARBUTUS MARINA "MULTI- TRUNK"        | MARINA STRAWBERRY TREE       | 36" BOX | L                 |
| CAR BET        | CARPINUS BETULUS                     | EUROPEAN HORNBEAM            | 24" BOX | M                 |
| COR NUT        | CORNUS NUTTALLII X FLORIDA           | EDDIE'S WHITE WONDER DOGWOOD | 24" BOX | M                 |
| LAG SPP        | LAGERSTROMIA SPP.                    | CRAPE MRYTLE                 | 24" BOX | M                 |
| OLE EUR        | OLEA EUROPAEA                        | FRUITLESS OLIVE TREE         | 36" BOX | L                 |
| <br>SHURBS, GR | OUNDCOVERS, AND GRASSES              |                              |         |                   |
| ANI            | ANIGOZANTHOS 'BUSH GOLD'             | YELLOW KANGAROO PAW          | 5 GAL   | L                 |
| ARC            | ARCTOSTAPHYLOS 'SUNSET'              | SUNSET MANZANITA             | 5 GAL   | L                 |
| CAR DIV        | CAREX DIVULSA                        | GREY MEADOW SEDGE            | FLATS   | L                 |
| CEA GRI        | CEANOTHUS GRISEUS HORIZONTALIS       | CARMEL CREEPER               | 1 GAL   | L                 |
| DIA REV        | DIANELLA REVOLUTA 'LITTLE REV'       | LITTLE REV DIANELLA          | 1 GAL   | L                 |
| DIE BIC        | DIETES BICOLOR                       | FORTNIGHT LILY               | 1 GAL   | L                 |
| LAV INT        | LAVANDULA X INTERMEDIA 'GROSSO'      | GROSSO LAVENDER              | 1 GAL   | L                 |
| LOM LON        | LOMANDRA LONGIFOLIA 'BREEZE'         | DWARF MAT RUSH               | 1 GAL   | L                 |
| LOR CHI        | LOROPETALUM CHINENSE                 | CHINESE FRINGE FLOWER        | 5 GAL   | M                 |
| NAN DOM        | NADINA DOMESTICA                     | HEAVENLY BAMBOO              | 1 GAL   | L                 |
| OLE EUR        | OLEA EUROPAEA 'LITTLE OLLIE'         | DWARF OLIVE                  | 5 GAL   | L                 |
| PIT CRA        | PITTOSPORUM CRASSIFOLIUM 'COMPACTUM' | DWARF KARO                   | 5 GAL   | M                 |
| PLU AUR        | PLUMBAGO AURICULATA                  | BLUE PLUMBAGO                | 5 GAL   | L                 |
| ROS OFF        | ROSMARINUS OFFICINALIS               | ROSEMARY                     | 1 GAL   | L                 |
| ROS OFF        | ROSMARINUS OFFICINALIS 'TUSCAN BLUE' | TUSCAN BLUE ROSEMARY         | 5 GAL   | L                 |
| ROS CAL        | ROSA CALIFORNICA                     | CALIFORNIA WILD ROSE         | 5 GAL   | L                 |
| SES AUT        | SESLERIA AUTUMNALIS                  | AUTUMN MOOR GRASS            | 1 GAL   | L                 |
| WES FRU        | WESTRINGIA FRUTICOSA                 | COAST ROSEMARY               | 5 GAL   | L                 |
|                |                                      |                              |         |                   |