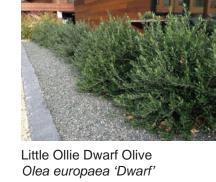

STREETSCAPE PLANT MATERIAL **TYPICAL** 

SECTION

Drawn by: TC Checked by: JM

L1.1

| ABBREV         | BOTANICAL                            | COMMON NAME                  | SIZE    | WUCOLS (Wate Use) |
|----------------|--------------------------------------|------------------------------|---------|-------------------|
| TREES          |                                      |                              |         |                   |
| ACE RUB        | ACER RUBRUM 'ARMSTRONG'              | ARMSTRONG MAPLE              | 24" BOX | M                 |
| ARB MAR        | ARBUTUS MARINA "MULTI- TRUNK"        | MARINA STRAWBERRY TREE       | 36" BOX | L                 |
| CAR BET        | CARPINUS BETULUS                     | EUROPEAN HORNBEAM            | 24" BOX | M                 |
| COR NUT        | CORNUS NUTTALLII X FLORIDA           | EDDIE'S WHITE WONDER DOGWOOD | 24" BOX | M                 |
| LAG SPP        | LAGERSTROMIA SPP.                    | CRAPE MRYTLE                 | 24" BOX | M                 |
| OLE EUR        | OLEA EUROPAEA                        | FRUITLESS OLIVE TREE         | 36" BOX | L                 |
| <br>SHURBS, GR | OUNDCOVERS, AND GRASSES              |                              |         |                   |
| ANI            | ANIGOZANTHOS 'BUSH GOLD'             | YELLOW KANGAROO PAW          | 5 GAL   | L                 |
| ARC            | ARCTOSTAPHYLOS 'SUNSET'              | SUNSET MANZANITA             | 5 GAL   | L                 |
| CAR DIV        | CAREX DIVULSA                        | GREY MEADOW SEDGE            | FLATS   | L                 |
| CEA GRI        | CEANOTHUS GRISEUS HORIZONTALIS       | CARMEL CREEPER               | 1 GAL   | L                 |
| DIA REV        | DIANELLA REVOLUTA 'LITTLE REV'       | LITTLE REV DIANELLA          | 1 GAL   | L                 |
| DIE BIC        | DIETES BICOLOR                       | FORTNIGHT LILY               | 1 GAL   | L                 |
| LAV INT        | LAVANDULA X INTERMEDIA 'GROSSO'      | GROSSO LAVENDER              | 1 GAL   | L                 |
| LOM LON        | LOMANDRA LONGIFOLIA 'BREEZE'         | DWARF MAT RUSH               | 1 GAL   | L                 |
| LOR CHI        | LOROPETALUM CHINENSE                 | CHINESE FRINGE FLOWER        | 5 GAL   | M                 |
| NAN DOM        | NADINA DOMESTICA                     | HEAVENLY BAMBOO              | 1 GAL   | L                 |
| OLE EUR        | OLEA EUROPAEA 'LITTLE OLLIE'         | DWARF OLIVE                  | 5 GAL   | L                 |
| PIT CRA        | PITTOSPORUM CRASSIFOLIUM 'COMPACTUM' | DWARF KARO                   | 5 GAL   | M                 |
| PLU AUR        | PLUMBAGO AURICULATA                  | BLUE PLUMBAGO                | 5 GAL   | L                 |
| ROS OFF        | ROSMARINUS OFFICINALIS               | ROSEMARY                     | 1 GAL   | L                 |
| ROS OFF        | ROSMARINUS OFFICINALIS 'TUSCAN BLUE' | TUSCAN BLUE ROSEMARY         | 5 GAL   | L                 |
| ROS CAL        | ROSA CALIFORNICA                     | CALIFORNIA WILD ROSE         | 5 GAL   | L                 |
| SES AUT        | SESLERIA AUTUMNALIS                  | AUTUMN MOOR GRASS            | 1 GAL   | L                 |
| WES FRU        | WESTRINGIA FRUTICOSA                 | COAST ROSEMARY               | 5 GAL   | L                 |
|                |                                      |                              |         |                   |

Autumn Moor Grass

Sesleria autumnalis

GROUNDCOVER

Little Rev Dianella California fescus

Senecio mandraliscae Blue Chalk Stick

SHRUBS

Kangaroo Paw

Nandina domestica Heavenly Bamboo