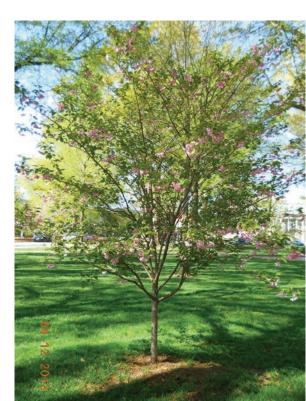

# DUTTON MEADOWS STREETSCAPE TREES

9 Celtis occidentalis/ Hackberry

Pistacia chinensis/ Chinese Pistache

Acer rubrum/ Red Maple

Olea europaea 'Wilsonii'/ Fruitless Olive Tree