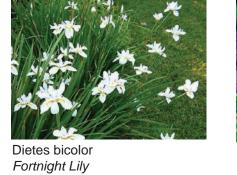

# TYPICAL STREETSCAPE PLANT MATERIAL

Trachelospermum jasminoides Star Jasmine

Lomandra longifolia

Dwarf Mat Rush

Sesleria autumnalis Autumn Moor Grass

Coprosma kirkii Creeping Comprosma

Carmel Creeper

Fortnight Lily

STREETSCAPE PLANT MATERIAL **TYPICAL** 

SECTION

Drawn by: TC Checked by: JM

L1.1

| ABBREV         | BOTANICAL                            | COMMON NAME                  | SIZE    | WUCOLS (Wate Use) |
|----------------|--------------------------------------|------------------------------|---------|-------------------|
| TREES          |                                      |                              |         |                   |
| ACE RUB        | ACER RUBRUM 'ARMSTRONG'              | ARMSTRONG MAPLE              | 24" BOX | M                 |
| ARB MAR        | ARBUTUS MARINA "MULTI- TRUNK"        | MARINA STRAWBERRY TREE       | 36" BOX | L                 |
| CAR BET        | CARPINUS BETULUS                     | EUROPEAN HORNBEAM            | 24" BOX | M                 |
| COR NUT        | CORNUS NUTTALLII X FLORIDA           | EDDIE'S WHITE WONDER DOGWOOD | 24" BOX | M                 |
| LAG SPP        | LAGERSTROMIA SPP.                    | CRAPE MRYTLE                 | 24" BOX | M                 |
| OLE EUR        | OLEA EUROPAEA                        | FRUITLESS OLIVE TREE         | 36" BOX | L                 |
| <br>SHURBS, GR | OUNDCOVERS, AND GRASSES              |                              |         |                   |
| ANI            | ANIGOZANTHOS 'BUSH GOLD'             | YELLOW KANGAROO PAW          | 5 GAL   | L                 |
| ARC            | ARCTOSTAPHYLOS 'SUNSET'              | SUNSET MANZANITA             | 5 GAL   | L                 |
| CAR DIV        | CAREX DIVULSA                        | GREY MEADOW SEDGE            | FLATS   | L                 |
| CEA GRI        | CEANOTHUS GRISEUS HORIZONTALIS       | CARMEL CREEPER               | 1 GAL   | L                 |
| DIA REV        | DIANELLA REVOLUTA 'LITTLE REV'       | LITTLE REV DIANELLA          | 1 GAL   | L                 |
| DIE BIC        | DIETES BICOLOR                       | FORTNIGHT LILY               | 1 GAL   | L                 |
| LAV INT        | LAVANDULA X INTERMEDIA 'GROSSO'      | GROSSO LAVENDER              | 1 GAL   | L                 |
| LOM LON        | LOMANDRA LONGIFOLIA 'BREEZE'         | DWARF MAT RUSH               | 1 GAL   | L                 |
| LOR CHI        | LOROPETALUM CHINENSE                 | CHINESE FRINGE FLOWER        | 5 GAL   | M                 |
| NAN DOM        | NADINA DOMESTICA                     | HEAVENLY BAMBOO              | 1 GAL   | L                 |
| OLE EUR        | OLEA EUROPAEA 'LITTLE OLLIE'         | DWARF OLIVE                  | 5 GAL   | L                 |
| PIT CRA        | PITTOSPORUM CRASSIFOLIUM 'COMPACTUM' | DWARF KARO                   | 5 GAL   | M                 |
| PLU AUR        | PLUMBAGO AURICULATA                  | BLUE PLUMBAGO                | 5 GAL   | L                 |
| ROS OFF        | ROSMARINUS OFFICINALIS               | ROSEMARY                     | 1 GAL   | L                 |
| ROS OFF        | ROSMARINUS OFFICINALIS 'TUSCAN BLUE' | TUSCAN BLUE ROSEMARY         | 5 GAL   | L                 |
| ROS CAL        | ROSA CALIFORNICA                     | CALIFORNIA WILD ROSE         | 5 GAL   | L                 |
| SES AUT        | SESLERIA AUTUMNALIS                  | AUTUMN MOOR GRASS            | 1 GAL   | L                 |
| WES FRU        | WESTRINGIA FRUTICOSA                 | COAST ROSEMARY               | 5 GAL   | L                 |
|                |                                      |                              |         |                   |