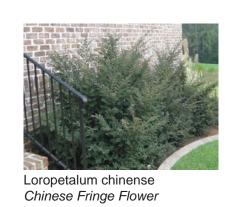

STREETSCAPE PLANT MATERIAL **TYPICAL** 

SECTION

Drawn by: TC Checked by: JM

L1.1

| ABBREV         | BOTANICAL                            | COMMON NAME                  | SIZE    | WUCOLS (Wate Use) |
|----------------|--------------------------------------|------------------------------|---------|-------------------|
| TREES          |                                      |                              |         |                   |
| ACE RUB        | ACER RUBRUM 'ARMSTRONG'              | ARMSTRONG MAPLE              | 24" BOX | M                 |
| ARB MAR        | ARBUTUS MARINA "MULTI- TRUNK"        | MARINA STRAWBERRY TREE       | 36" BOX | L                 |
| CAR BET        | CARPINUS BETULUS                     | EUROPEAN HORNBEAM            | 24" BOX | M                 |
| COR NUT        | CORNUS NUTTALLII X FLORIDA           | EDDIE'S WHITE WONDER DOGWOOD | 24" BOX | M                 |
| LAG SPP        | LAGERSTROMIA SPP.                    | CRAPE MRYTLE                 | 24" BOX | M                 |
| OLE EUR        | OLEA EUROPAEA                        | FRUITLESS OLIVE TREE         | 36" BOX | L                 |
| <br>SHURBS, GR | OUNDCOVERS, AND GRASSES              |                              |         |                   |
| ANI            | ANIGOZANTHOS 'BUSH GOLD'             | YELLOW KANGAROO PAW          | 5 GAL   | L                 |
| ARC            | ARCTOSTAPHYLOS 'SUNSET'              | SUNSET MANZANITA             | 5 GAL   | L                 |
| CAR DIV        | CAREX DIVULSA                        | GREY MEADOW SEDGE            | FLATS   | L                 |
| CEA GRI        | CEANOTHUS GRISEUS HORIZONTALIS       | CARMEL CREEPER               | 1 GAL   | L                 |
| DIA REV        | DIANELLA REVOLUTA 'LITTLE REV'       | LITTLE REV DIANELLA          | 1 GAL   | L                 |
| DIE BIC        | DIETES BICOLOR                       | FORTNIGHT LILY               | 1 GAL   | L                 |
| LAV INT        | LAVANDULA X INTERMEDIA 'GROSSO'      | GROSSO LAVENDER              | 1 GAL   | L                 |
| LOM LON        | LOMANDRA LONGIFOLIA 'BREEZE'         | DWARF MAT RUSH               | 1 GAL   | L                 |
| LOR CHI        | LOROPETALUM CHINENSE                 | CHINESE FRINGE FLOWER        | 5 GAL   | M                 |
| NAN DOM        | NADINA DOMESTICA                     | HEAVENLY BAMBOO              | 1 GAL   | L                 |
| OLE EUR        | OLEA EUROPAEA 'LITTLE OLLIE'         | DWARF OLIVE                  | 5 GAL   | L                 |
| PIT CRA        | PITTOSPORUM CRASSIFOLIUM 'COMPACTUM' | DWARF KARO                   | 5 GAL   | M                 |
| PLU AUR        | PLUMBAGO AURICULATA                  | BLUE PLUMBAGO                | 5 GAL   | L                 |
| ROS OFF        | ROSMARINUS OFFICINALIS               | ROSEMARY                     | 1 GAL   | L                 |
| ROS OFF        | ROSMARINUS OFFICINALIS 'TUSCAN BLUE' | TUSCAN BLUE ROSEMARY         | 5 GAL   | L                 |
| ROS CAL        | ROSA CALIFORNICA                     | CALIFORNIA WILD ROSE         | 5 GAL   | L                 |
| SES AUT        | SESLERIA AUTUMNALIS                  | AUTUMN MOOR GRASS            | 1 GAL   | L                 |
| WES FRU        | WESTRINGIA FRUTICOSA                 | COAST ROSEMARY               | 5 GAL   | L                 |
|                |                                      |                              |         |                   |