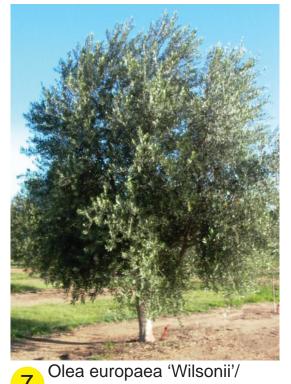

# DUTTON MEADOWS STREETSCAPE TREES

9 Celtis occidentalis/ Hackberry

Pistacia chinensis/ Chinese Pistache

Acer rubrum/ Red Maple

Olea europaea 'Wilsonii'/ Fruitless Olive Tree