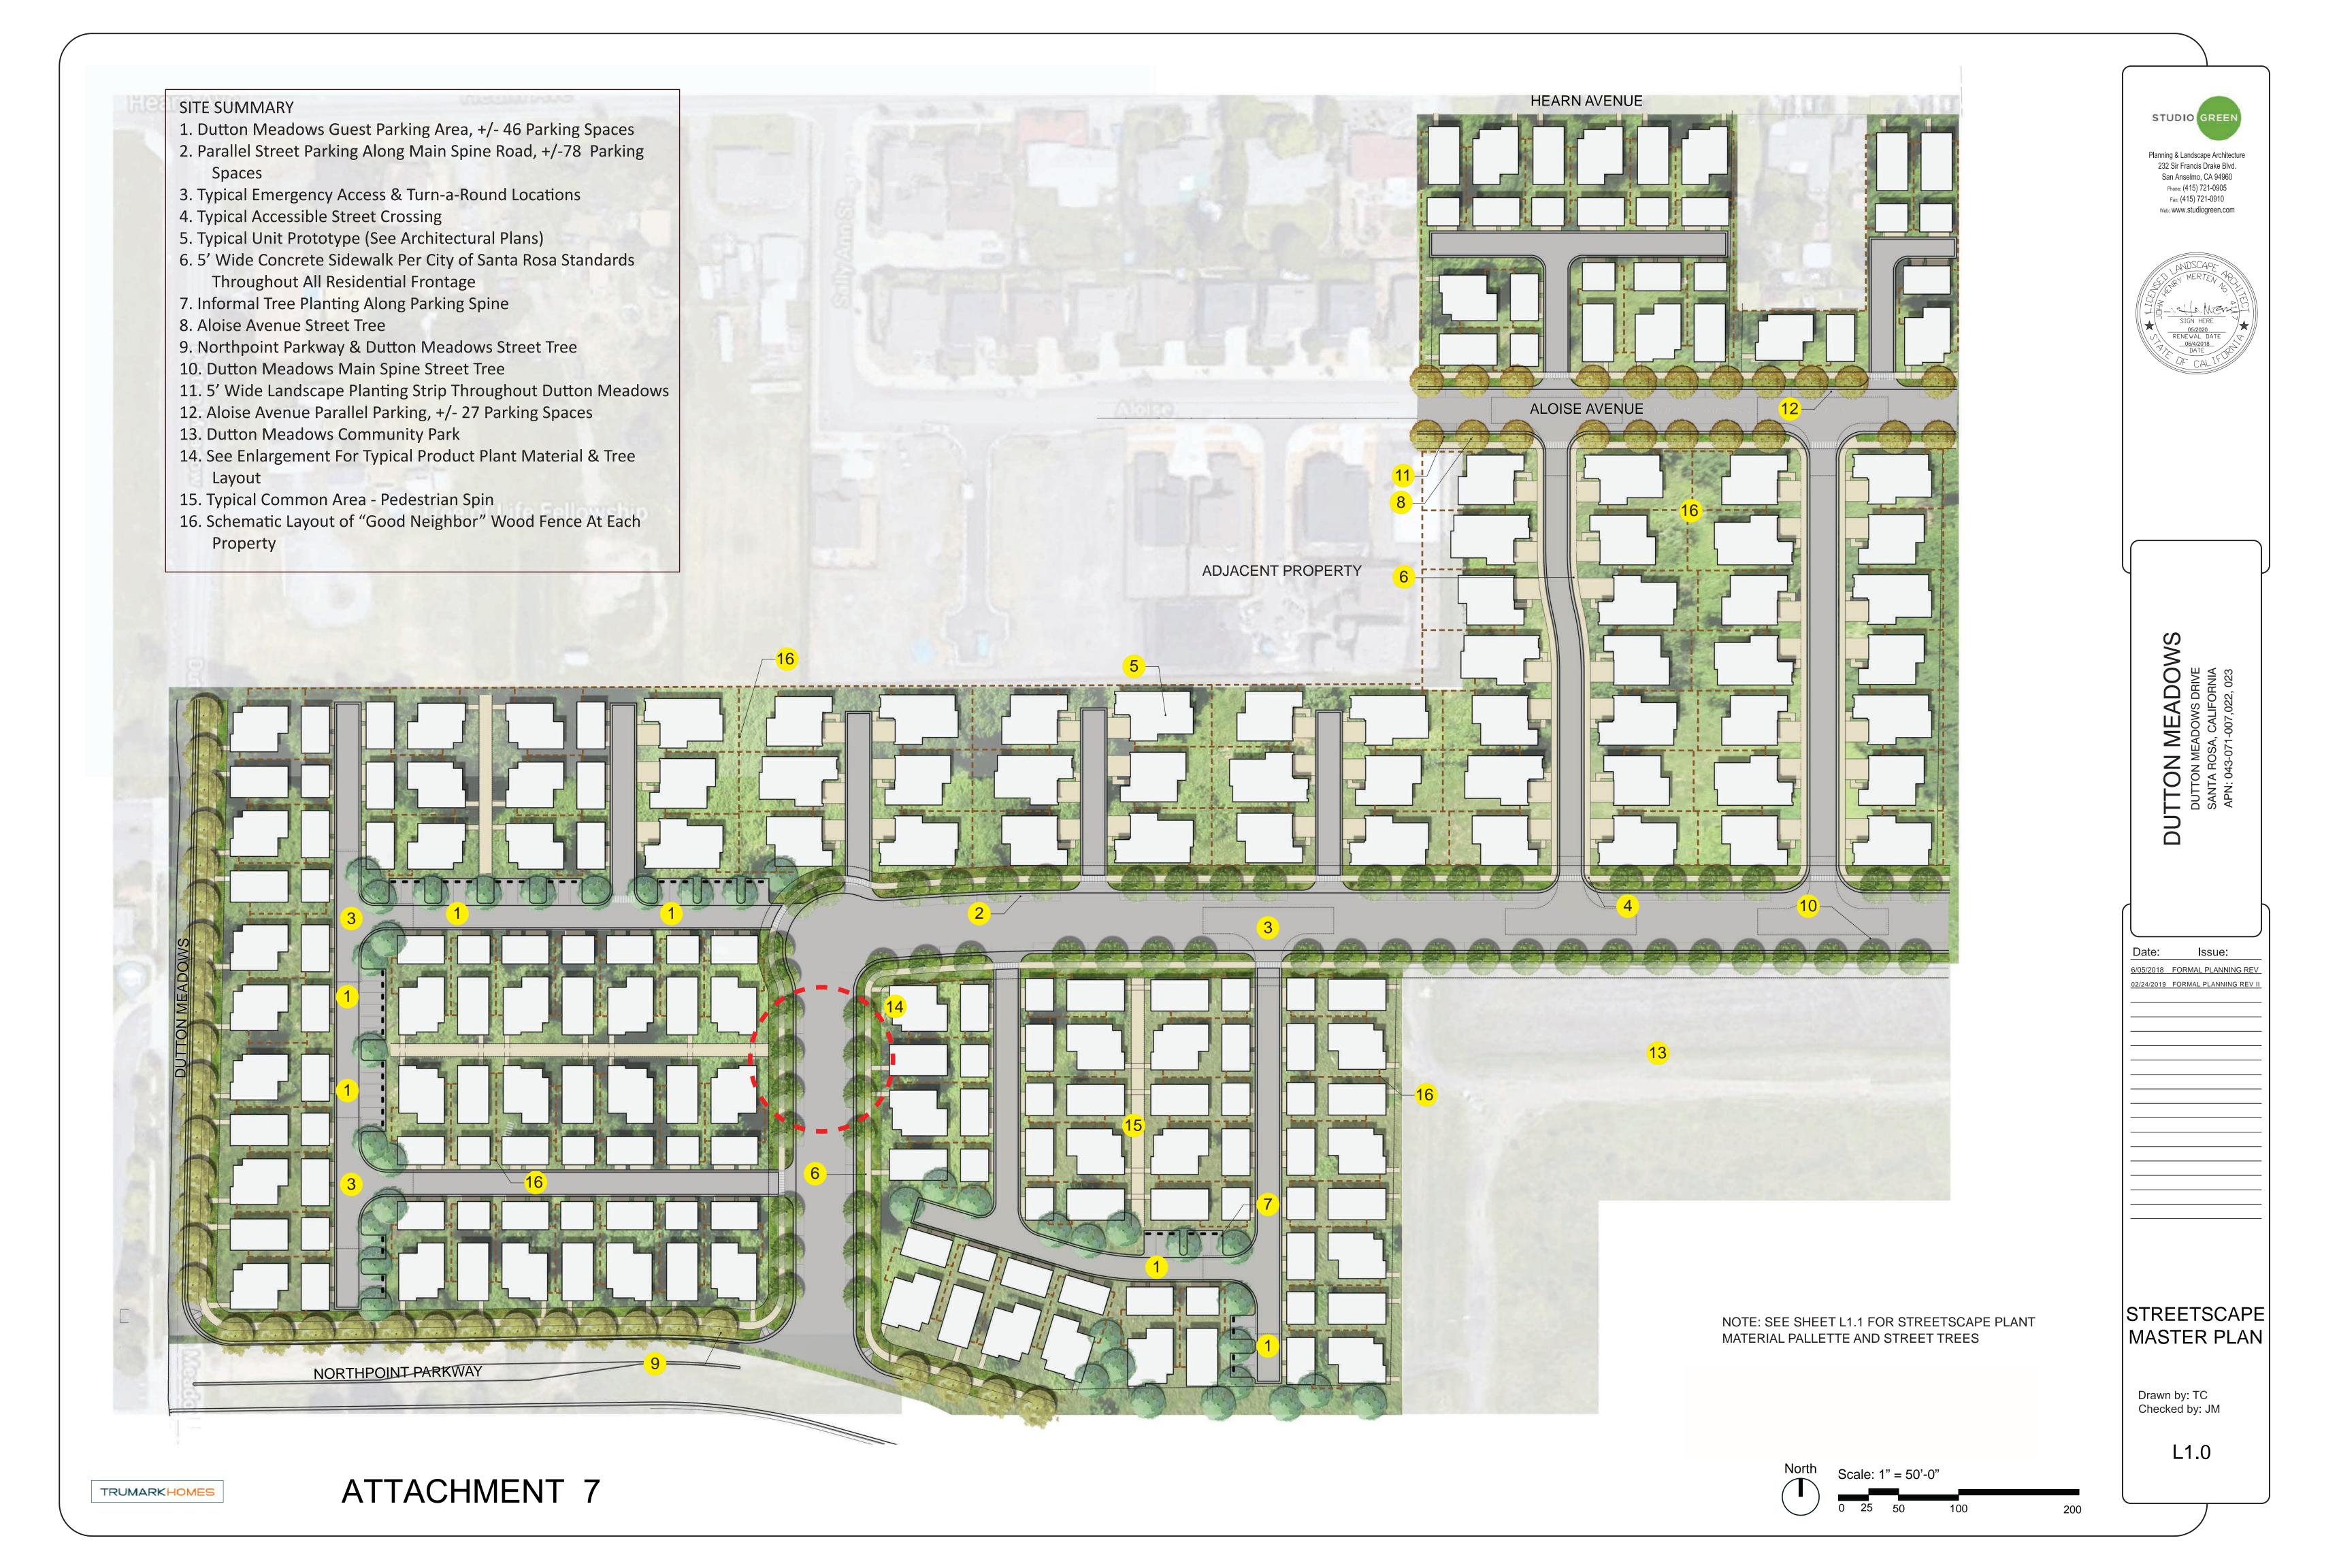

## TREES

Armstrong Maple

European Hornbeam

STUDIO GREEN

Planning & Landscape Architecture 232 Sir Francis Drake Blvd. San Anselmo, CA 94960 Phone: (415) 721-0905 Fax: (415) 721-0910 web: www.studiogreen.com