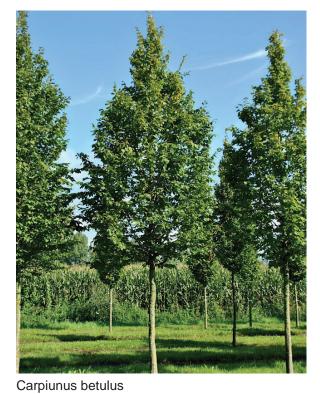

## TREES

Armstrong Maple

European Hornbeam

STUDIO GREEN

Planning & Landscape Architecture 232 Sir Francis Drake Blvd. San Anselmo, CA 94960 Phone: (415) 721-0905 Fax: (415) 721-0910 web: www.studiogreen.com