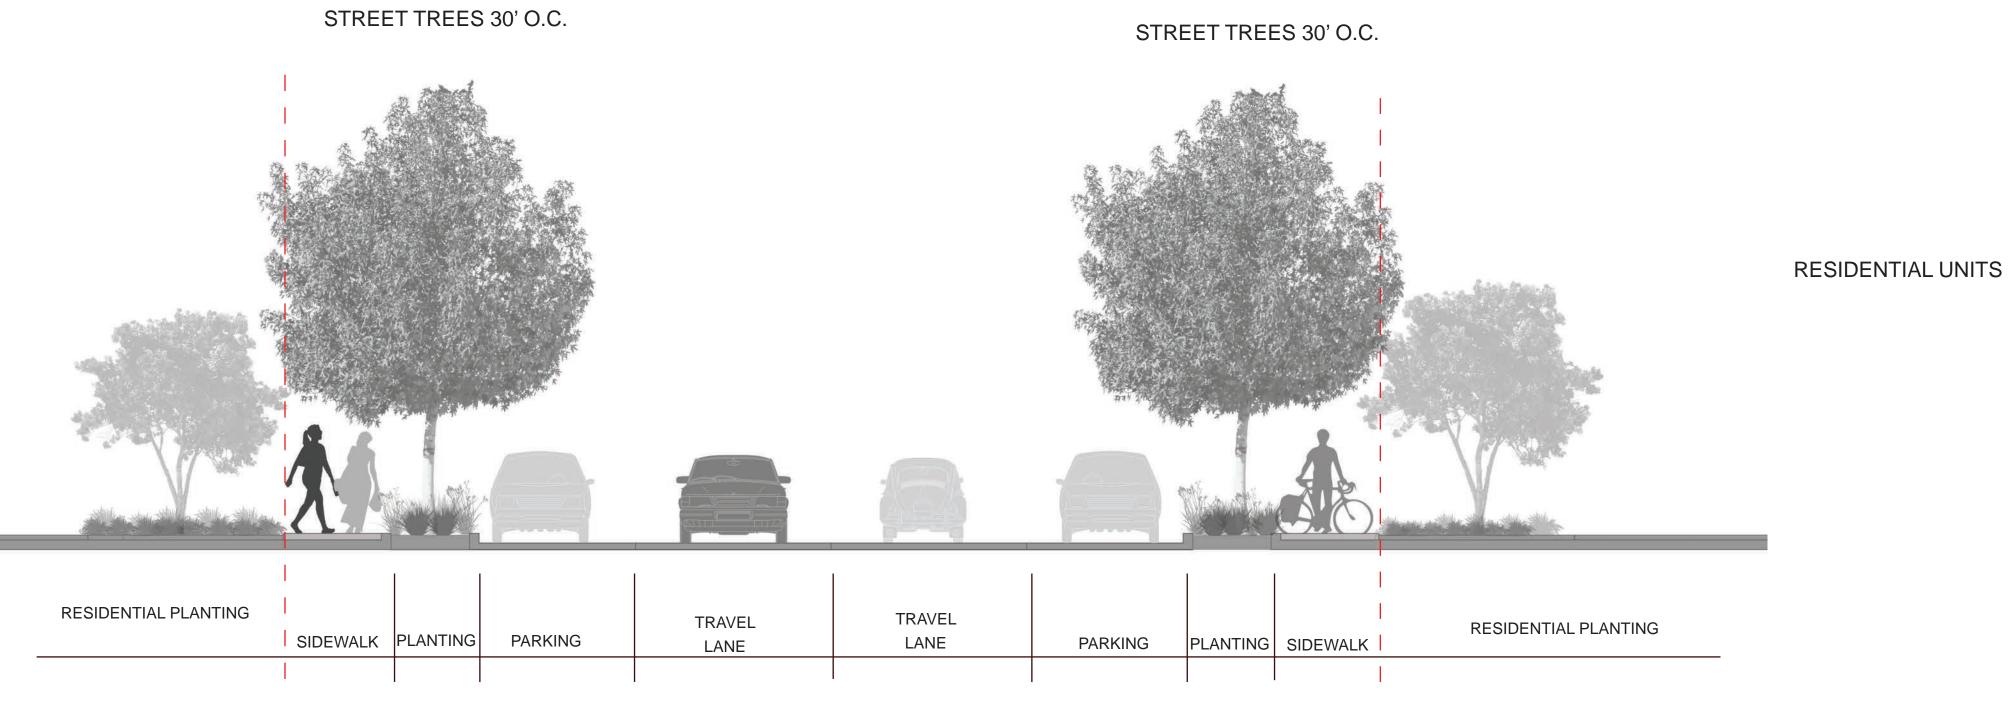

# DUTTON MEADOWS STREETSCAPE TREES



9 Celtis occidentalis/ Hackberry







Pistacia chinensis/ Chinese Pistache

Acer rubrum/ Red Maple

Olea europaea 'Wilsonii'/ Fruitless Olive Tree

# RESIDENTIAL UNITS



TYPICAL STREETSCAPE SECTION

# TYPICAL STREETSCAPE PLANT MATERIAL















Trachelospermum jasminoides Star Jasmine

Lomandra longifolia

Dwarf Mat Rush

Sesleria autumnalis Autumn Moor Grass

Coprosma kirkii Creeping Comprosma

Carmel Creeper

Fortnight Lily

STUDIO GREEN

Planning & Landscape Architecture 232 Sir Francis Drake Blvd. San Anselmo, CA 94960 Phone: (415) 721-0905 Fax: (415) 721-0910 web: www.studiogreen.com



Date: Issue: 6/05/2018 FORMAL PLANNING REV 02/24/2019 FORMAL PLANNING REV II

STREETSCAPE PLANT MATERIAL **TYPICAL** 

SECTION

Drawn by: TC Checked by: JM

L1.1





| ABBREV         | BOTANICAL                            | COMMON NAME                  | SIZE    | WUCOLS (Wate Use) |
|----------------|--------------------------------------|--------------------