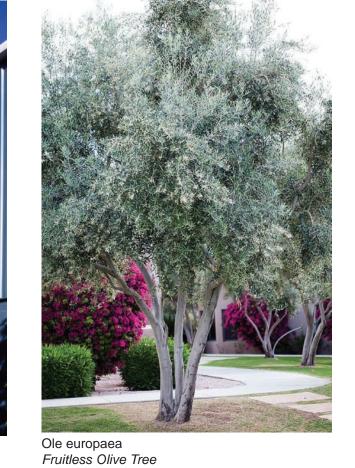

# DUTTON MEADOWS STREETSCAPE TREES

9 Celtis occidentalis/ Hackberry

Pistacia chinensis/ Chinese Pistache

Acer rubrum/ Red Maple

Olea europaea 'Wilsonii'/ Fruitless Olive Tree