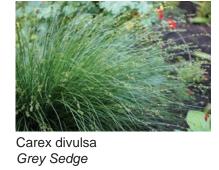

STREETSCAPE PLANT MATERIAL **TYPICAL** 

SECTION

Drawn by: TC Checked by: JM

L1.1

| ABBREV         | BOTANICAL                            | COMMON NAME                  | SIZE    | WUCOLS (Wate Use) |
|----------------|--------------------------------------|------------------------------|---------|-------------------|
| TREES          |                                      |                              |         |                   |
| ACE RUB        | ACER RUBRUM 'ARMSTRONG'              | ARMSTRONG MAPLE              | 24" BOX | M                 |
| ARB MAR        | ARBUTUS MARINA "MULTI- TRUNK"        | MARINA STRAWBERRY TREE       | 36" BOX | L                 |
| CAR BET        | CARPINUS BETULUS                     | EUROPEAN HORNBEAM            | 24" BOX | M                 |
| COR NUT        | CORNUS NUTTALLII X FLORIDA           | EDDIE'S WHITE WONDER DOGWOOD | 24" BOX | M                 |
| LAG SPP        | LAGERSTROMIA SPP.                    | CRAPE MRYTLE                 | 24" BOX | M                 |
| OLE EUR        | OLEA EUROPAEA                        | FRUITLESS OLIVE TREE         | 36" BOX | L                 |
| <br>SHURBS, GR | OUNDCOVERS, AND GRASSES              |                              |         |                   |
| ANI            | ANIGOZANTHOS 'BUSH GOLD'             | YELLOW KANGAROO PAW          | 5 GAL   | L                 |
| ARC            | ARCTOSTAPHYLOS 'SUNSET'              | SUNSET MANZANITA             | 5 GAL   | L                 |
| CAR DIV        | CAREX DIVULSA                        | GREY MEADOW SEDGE            | FLATS   | L                 |
| CEA GRI        | CEANOTHUS GRISEUS HORIZONTALIS       | CARMEL CREEPER               | 1 GAL   | L                 |
| DIA REV        | DIANELLA REVOLUTA 'LITTLE REV'       | LITTLE REV DIANELLA          | 1 GAL   | L                 |
| DIE BIC        | DIETES BICOLOR                       | FORTNIGHT LILY               | 1 GAL   | L                 |
| LAV INT        | LAVANDULA X INTERMEDIA 'GROSSO'      | GROSSO LAVENDER              | 1 GAL   | L                 |
| LOM LON        | LOMANDRA LONGIFOLIA 'BREEZE'         | DWARF MAT RUSH               | 1 GAL   | L                 |
| LOR CHI        | LOROPETALUM CHINENSE                 | CHINESE FRINGE FLOWER        | 5 GAL   | M                 |
| NAN DOM        | NADINA DOMESTICA                     | HEAVENLY BAMBOO              | 1 GAL   | L                 |
| OLE EUR        | OLEA EUROPAEA 'LITTLE OLLIE'         | DWARF OLIVE                  | 5 GAL   | L                 |
| PIT CRA        | PITTOSPORUM CRASSIFOLIUM 'COMPACTUM' | DWARF KARO                   | 5 GAL   | M                 |
| PLU AUR        | PLUMBAGO AURICULATA                  | BLUE PLUMBAGO                | 5 GAL   | L                 |
| ROS OFF        | ROSMARINUS OFFICINALIS               | ROSEMARY                     | 1 GAL   | L                 |
| ROS OFF        | ROSMARINUS OFFICINALIS 'TUSCAN BLUE' | TUSCAN BLUE ROSEMARY         | 5 GAL   | L                 |
| ROS CAL        | ROSA CALIFORNICA                     | CALIFORNIA WILD ROSE         | 5 GAL   | L                 |
| SES AUT        | SESLERIA AUTUMNALIS                  | AUTUMN MOOR GRASS            | 1 GAL   | L                 |
| WES FRU        | WESTRINGIA FRUTICOSA                 | COAST ROSEMARY               | 5 GAL   | L                 |
|                |                                      |                              |         |                   |