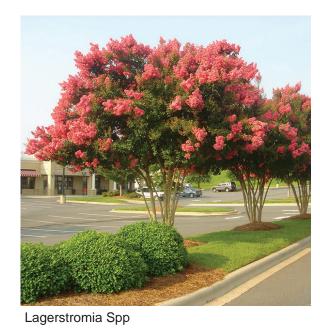

JTTON MEADOWS DRIVE BUTTON MEADOWS DRIVE SANTA ROSA, CALIFORNIA APN: 043-071-007,022, 023

Issue:

Date:

Crape Mrylte

**GRASSES** 

Cornus nuttallii

Eddie's White Wonder Dogwood

Festuca californica