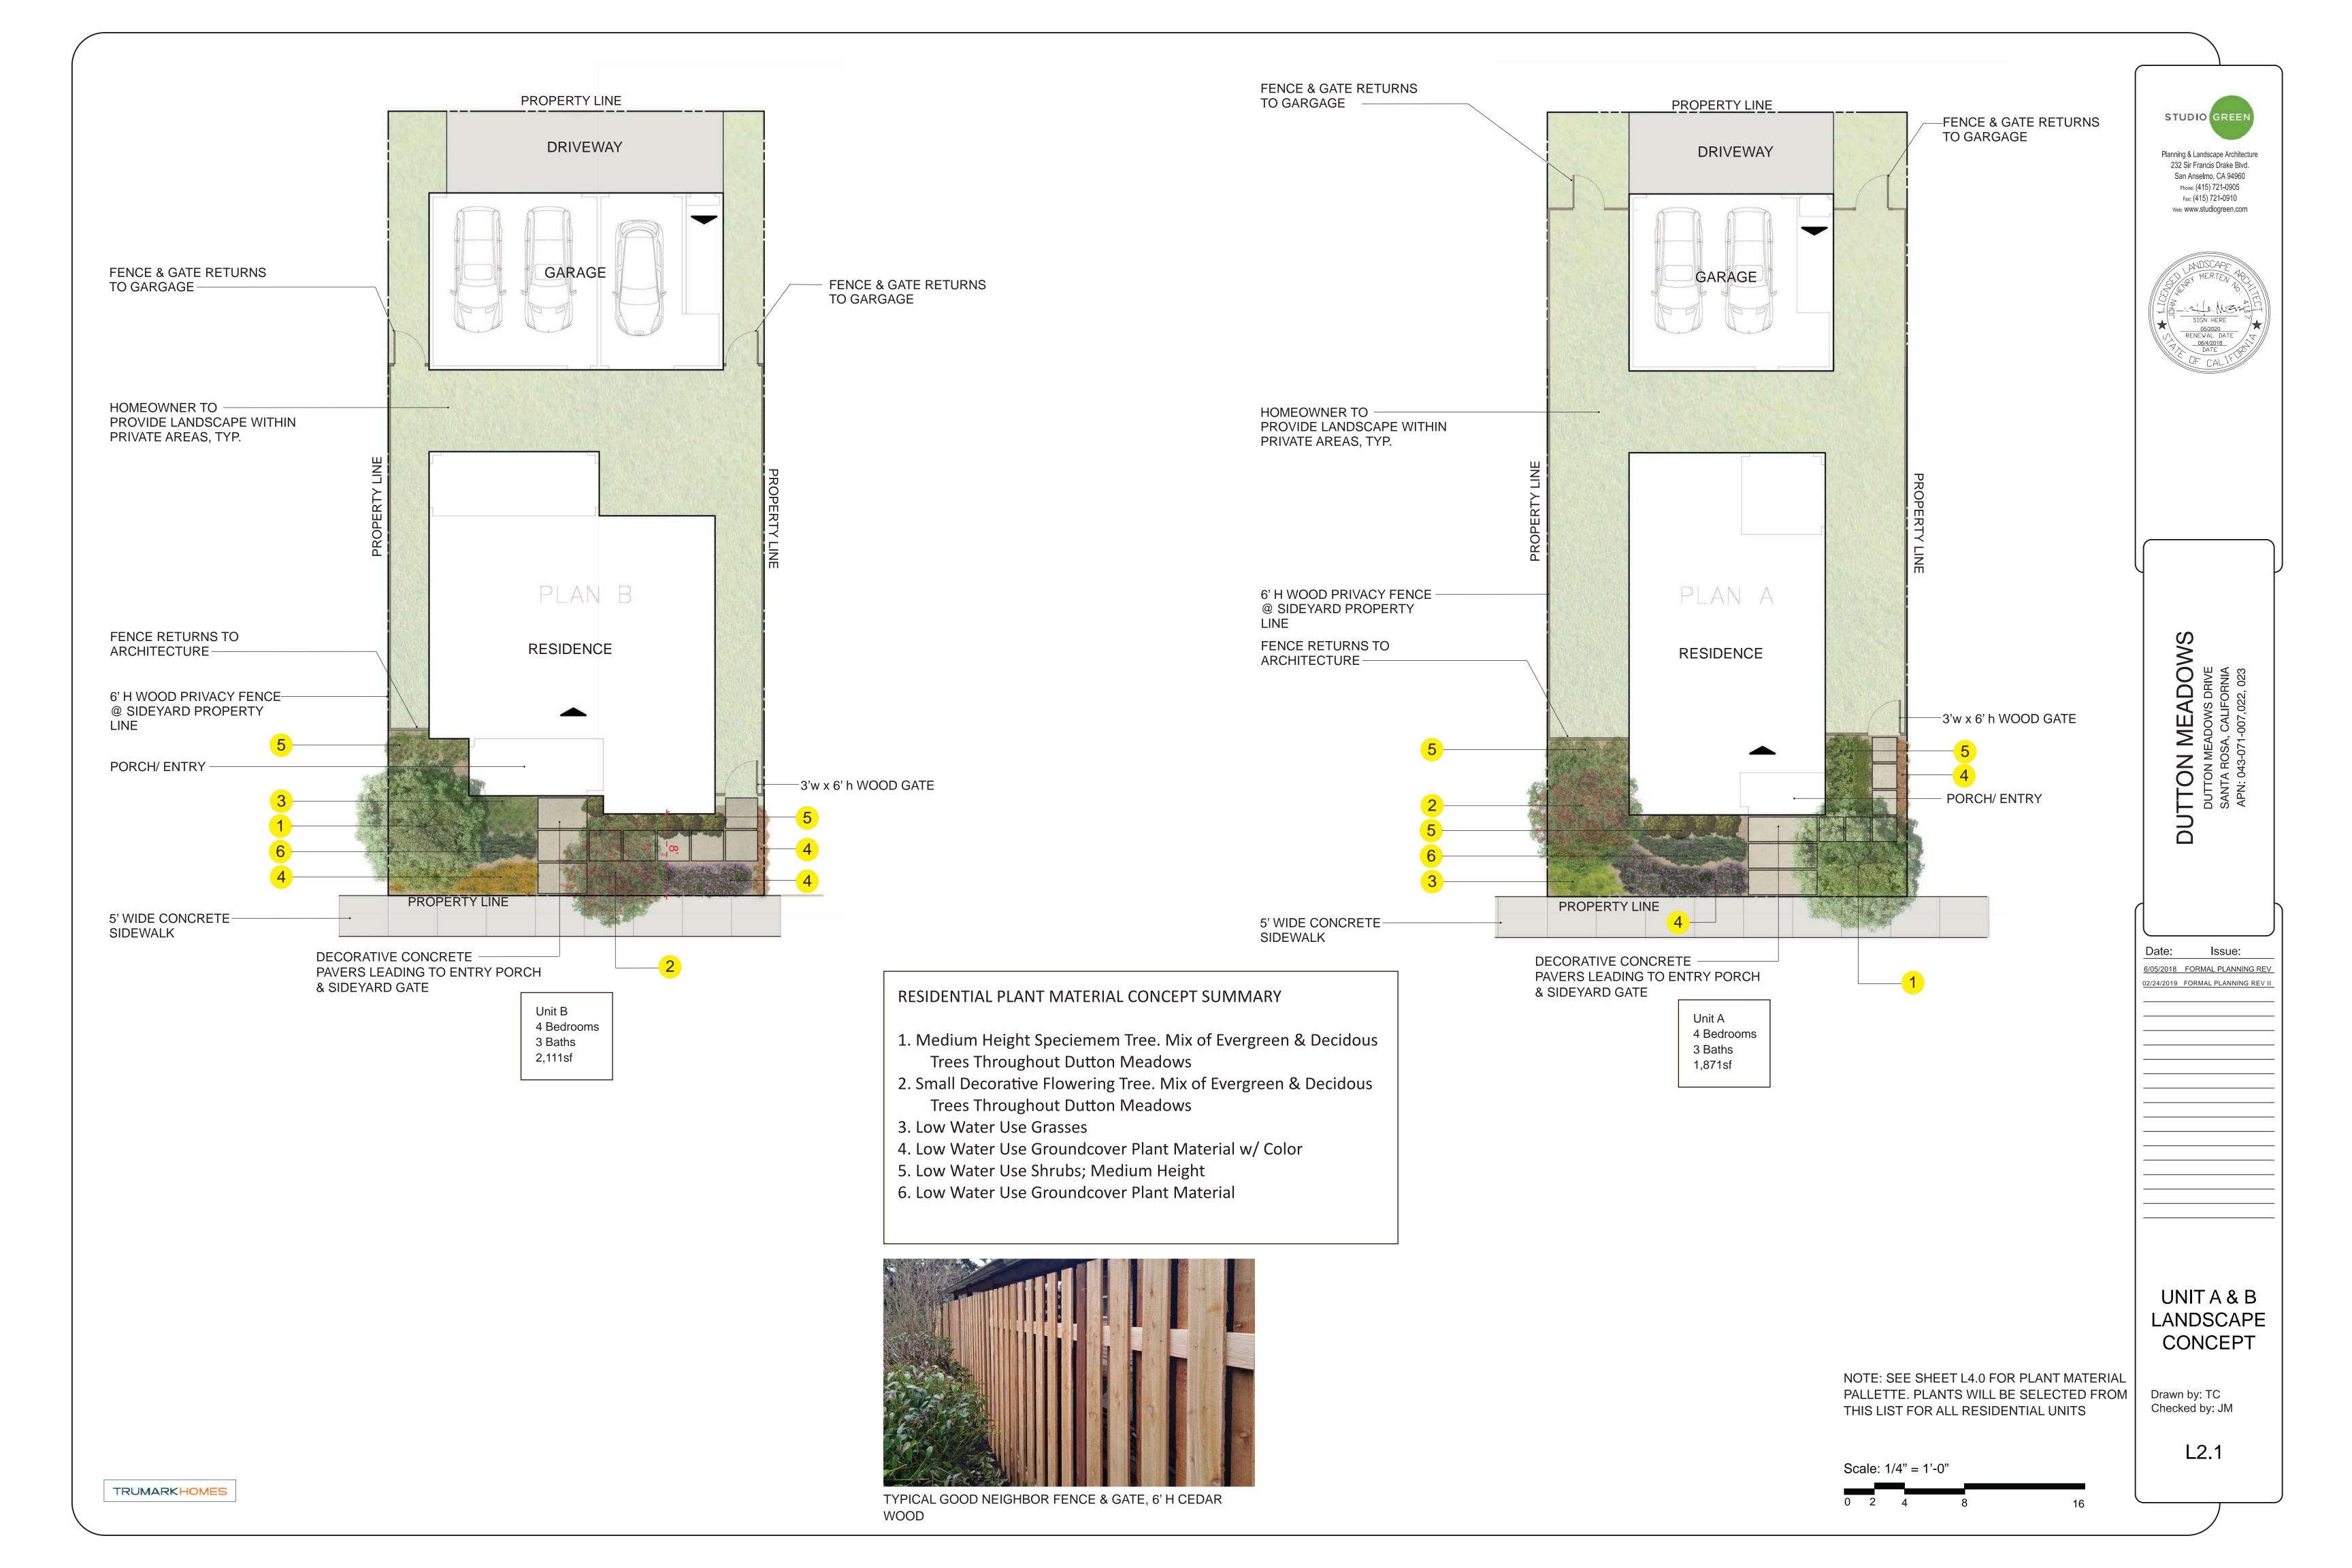

# RESIDENTIAL UNITS

TYPICAL STREETSCAPE SECTION

# TYPICAL STREETSCAPE PLANT MATERIAL

Trachelospermum jasminoides Star Jasmine

Lomandra longifolia

Dwarf Mat Rush

Sesleria autumnalis Autumn Moor Grass

Coprosma kirkii Creeping Comprosma

Carmel Creeper

Fortnight Lily