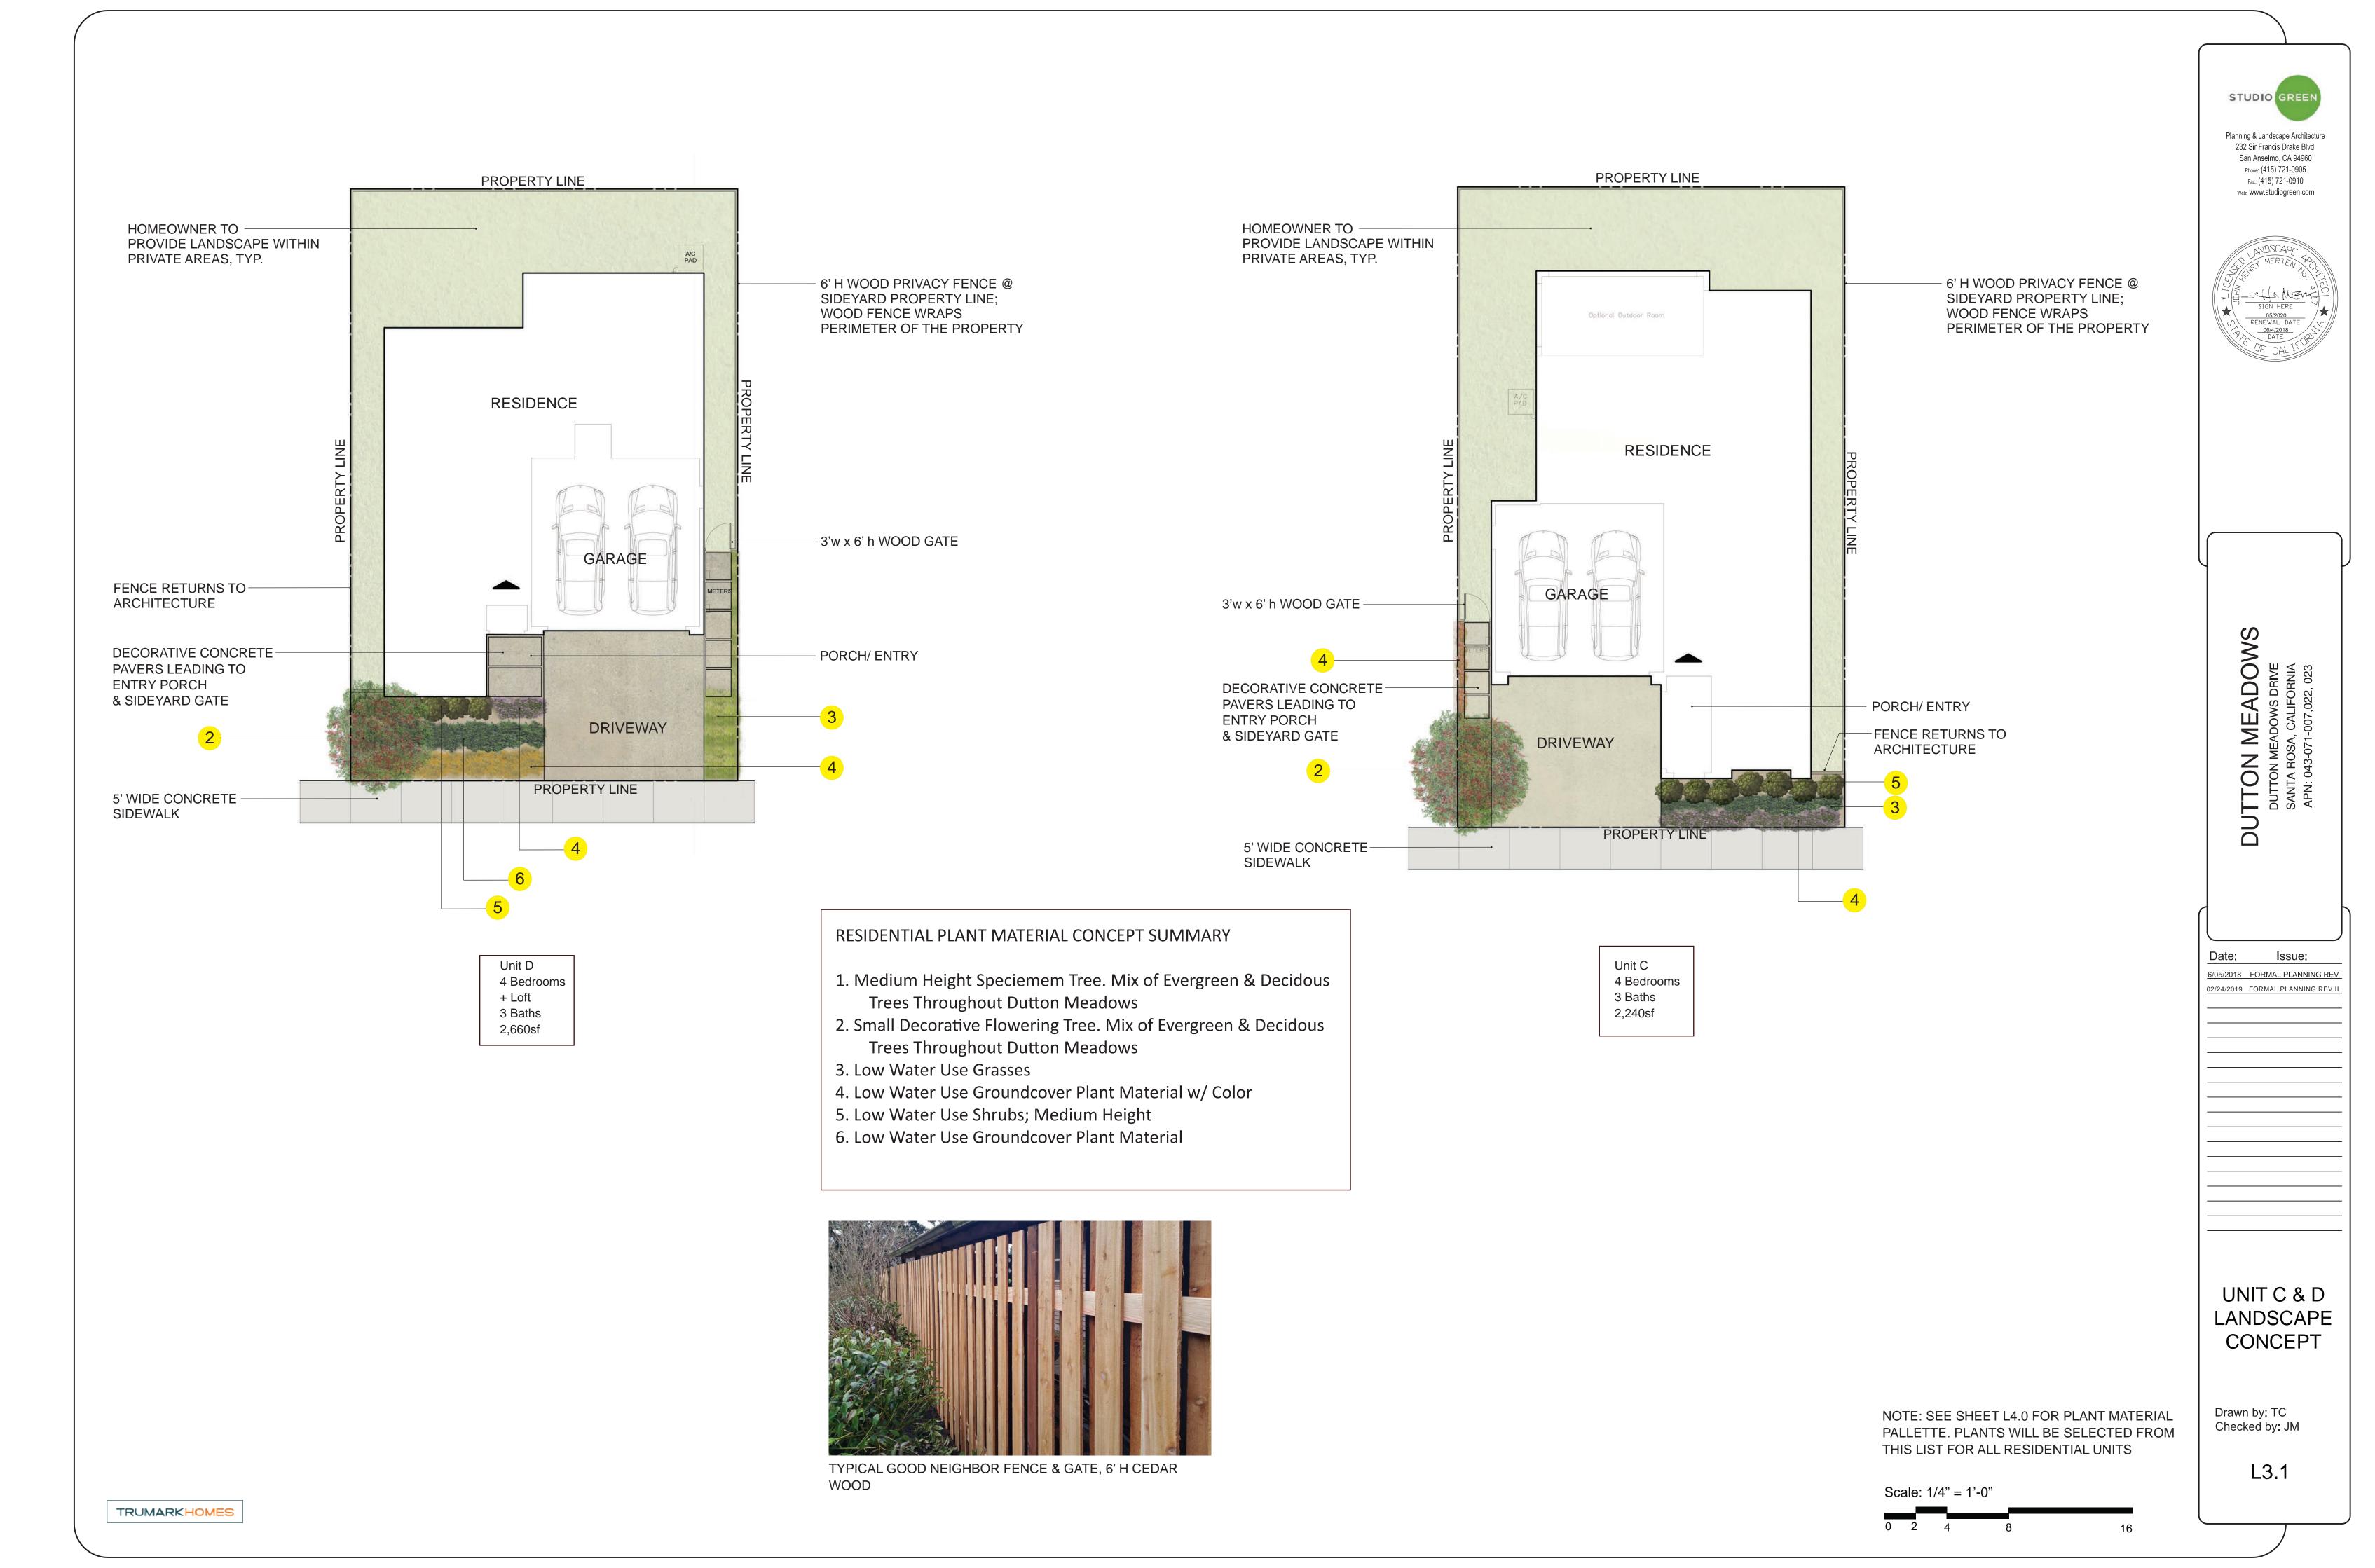

# RESIDENTIAL UNITS

TYPICAL STREETSCAPE SECTION

# TYPICAL STREETSCAPE PLANT MATERIAL

Trachelospermum jasminoides Star Jasmine

Lomandra longifolia

Dwarf Mat Rush

Sesleria autumnalis Autumn Moor Grass

Coprosma kirkii Creeping Comprosma

Carmel Creeper

Fortnight Lily