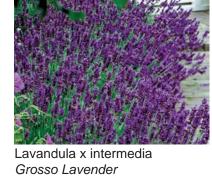

STREETSCAPE PLANT MATERIAL **TYPICAL** 

SECTION

Drawn by: TC Checked by: JM

L1.1

| ABBREV         | BOTANICAL                            | COMMON NAME                  | SIZE    | WUCOLS (Wate Use) |
|----------------|--------------------------------------|------------------------------|---------|-------------------|
| TREES          |                                      |                              |         |                   |
| ACE RUB        | ACER RUBRUM 'ARMSTRONG'              | ARMSTRONG MAPLE              | 24" BOX | M                 |
| ARB MAR        | ARBUTUS MARINA "MULTI- TRUNK"        | MARINA STRAWBERRY TREE       | 36" BOX | L                 |
| CAR BET        | CARPINUS BETULUS                     | EUROPEAN HORNBEAM            | 24" BOX | M                 |
| COR NUT        | CORNUS NUTTALLII X FLORIDA           | EDDIE'S WHITE WONDER DOGWOOD | 24" BOX | M                 |
| LAG SPP        | LAGERSTROMIA SPP.                    | CRAPE MRYTLE                 | 24" BOX | M                 |
| OLE EUR        | OLEA EUROPAEA                        | FRUITLESS OLIVE TREE         | 36" BOX | L                 |
| <br>SHURBS, GR | OUNDCOVERS, AND GRASSES              |                              |         |                   |
| ANI            | ANIGOZANTHOS 'BUSH GOLD'             | YELLOW KANGAROO PAW          | 5 GAL   | L                 |
| ARC            | ARCTOSTAPHYLOS 'SUNSET'              | SUNSET MANZANITA             | 5 GAL   | L                 |
| CAR DIV        | CAREX DIVULSA                        | GREY MEADOW SEDGE            | FLATS   | L                 |
| CEA GRI        | CEANOTHUS GRISEUS HORIZONTALIS       | CARMEL CREEPER               | 1 GAL   | L                 |
| DIA REV        | DIANELLA REVOLUTA 'LITTLE REV'       | LITTLE REV DIANELLA          | 1 GAL   | L                 |
| DIE BIC        | DIETES BICOLOR                       | FORTNIGHT LILY               | 1 GAL   | L                 |
| LAV INT        | LAVANDULA X INTERMEDIA 'GROSSO'      | GROSSO LAVENDER              | 1 GAL   | L                 |
| LOM LON        | LOMANDRA LONGIFOLIA 'BREEZE'         | DWARF MAT RUSH               | 1 GAL   | L                 |
| LOR CHI        | LOROPETALUM CHINENSE                 | CHINESE FRINGE FLOWER        | 5 GAL   | M                 |
| NAN DOM        | NADINA DOMESTICA                     | HEAVENLY BAMBOO              | 1 GAL   | L                 |
| OLE EUR        | OLEA EUROPAEA 'LITTLE OLLIE'         | DWARF OLIVE                  | 5 GAL   | L                 |
| PIT CRA        | PITTOSPORUM CRASSIFOLIUM 'COMPACTUM' | DWARF KARO                   | 5 GAL   | M                 |
| PLU AUR        | PLUMBAGO AURICULATA                  | BLUE PLUMBAGO                | 5 GAL   | L                 |
| ROS OFF        | ROSMARINUS OFFICINALIS               | ROSEMARY                     | 1 GAL   | L                 |
| ROS OFF        | ROSMARINUS OFFICINALIS 'TUSCAN BLUE' | TUSCAN BLUE ROSEMARY         | 5 GAL   | L                 |
| ROS CAL        | ROSA CALIFORNICA                     | CALIFORNIA WILD ROSE         | 5 GAL   | L                 |
| SES AUT        | SESLERIA AUTUMNALIS                  | AUTUMN MOOR GRASS            | 1 GAL   | L                 |
| WES FRU        | WESTRINGIA FRUTICOSA                 | COAST ROSEMARY               | 5 GAL   | L                 |
|                |                                      |                              |         |                   |