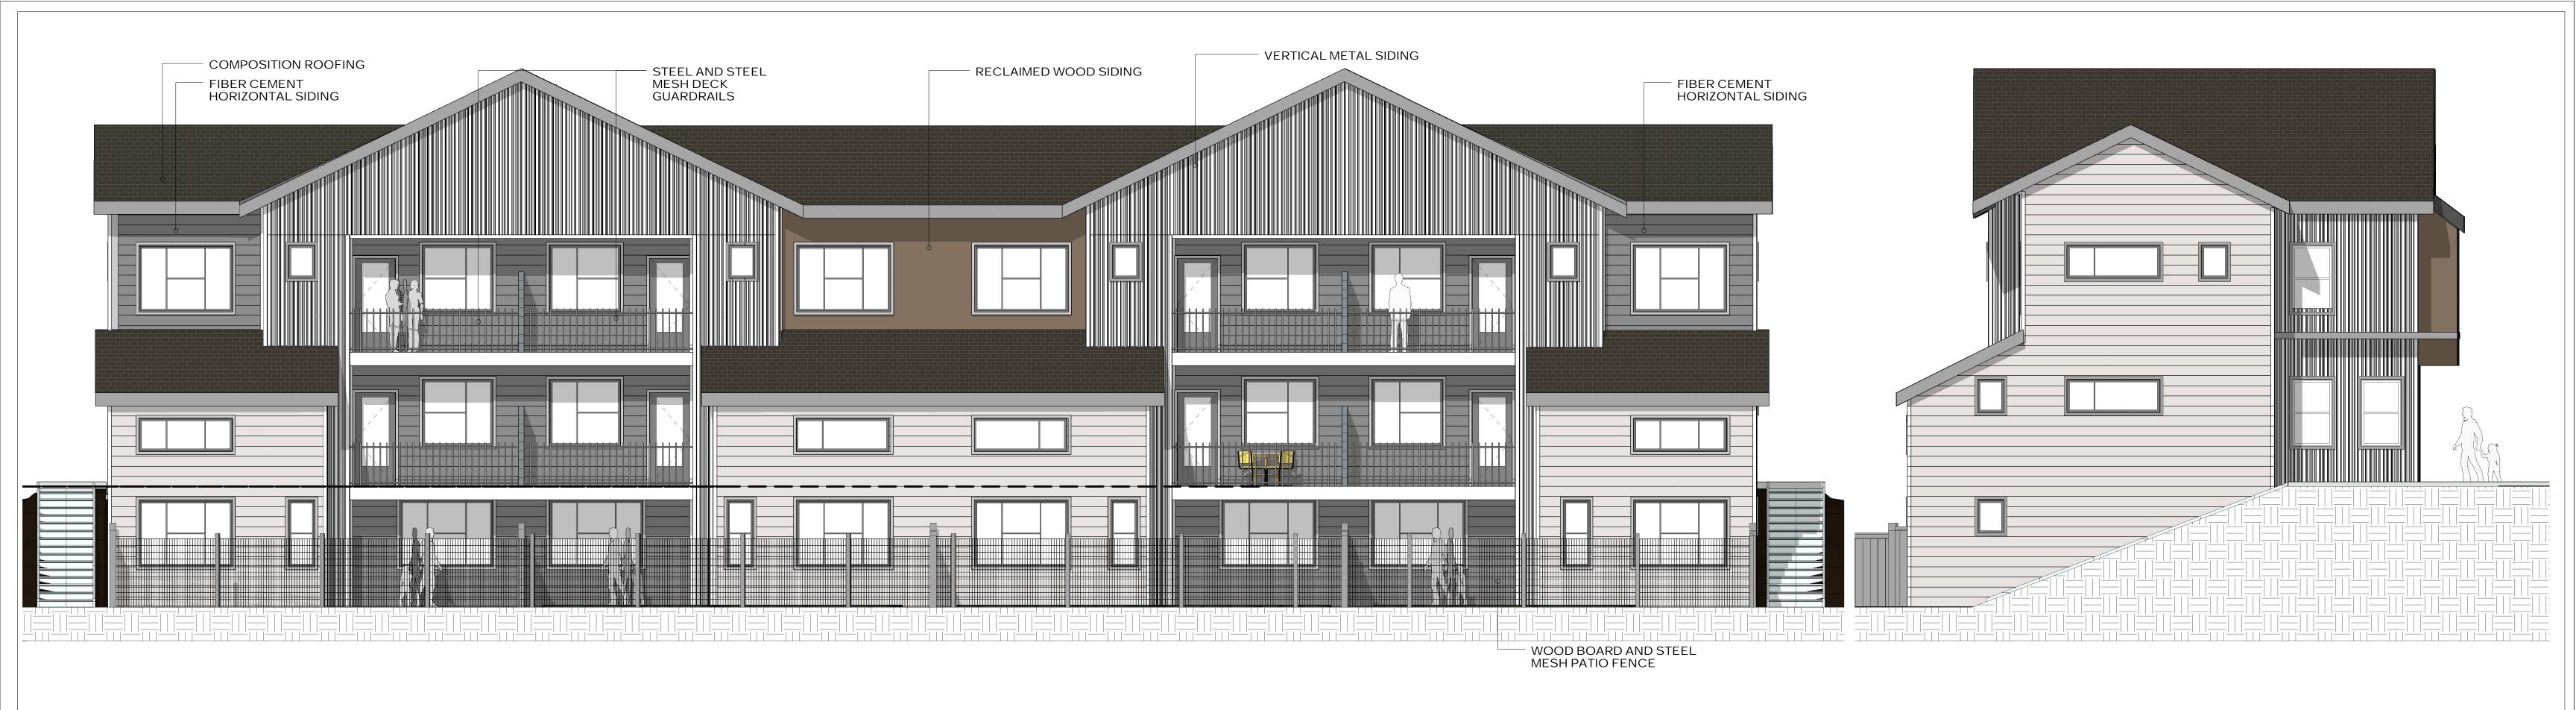

Residential Units 7-14 East Elevation

Scal e 3/16" = 1'-0"

Residential Units 7-14 North Elevation Scal e 3/16" = 1'-0"

Residential Units 7-14 West Elevation

Scal e 3/16" = 1'-0"

DATE

Residential Units 7-14 South El evation

Scal e 3/16" = 1'-0"

ISSUED FOR:

17 Oct. 2018 PLANNING REVIEW DESCRIPTION

RECESS 85 Keystone Avenue, Suite E Reno, Nevada 89503 Tel (775) 357-9206

DRAWN BY: DESIGNED BY: CRN CHECKED BY: SUBMITTED BY: AR

SCALE:

3/16" = 1'-0"

RECESS STORAGE -RESIDENTIAL UNITS ALONG EXISTING TRAIL

4224 Hwy 12 Santa Rosa, CA 95409 Sonoma County APN 032-010-005

SHEET CONTENT Buil ding El evation

DWG#

AR 3.22