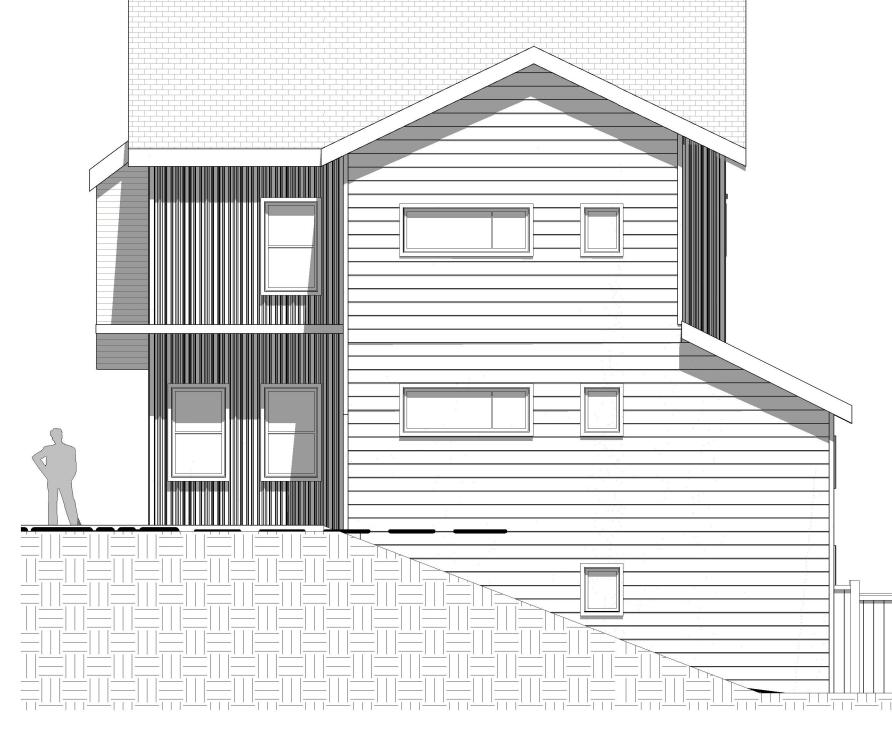

Residential Units 7-14 East Elevation

Scal e 3/16" = 1'-0"

Residential Units 7-14 North Elevation Scal e 3/16" = 1'-0"

Residential Units 7-14 West Elevation

Scal e 3/16" = 1'-0"

DATE

Residential Units 7-14 South El evation

Scal e 3/16" = 1'-0"

ISSUED FOR:

17 Oct. 2018 PLANNING REVIEW DESCRIPTION

RECESS 85 Keystone Avenue, Suite E Reno, Nevada 89503 Tel (775) 357-9206

DRAWN BY: DESIGNED BY: CRN CHECKED BY: SUBMITTED BY: AR

SCALE:

3/16" = 1'-0"

RECESS STORAGE -RESIDENTIAL UNITS ALONG EXISTING TRAIL

4224 Hwy 12 Santa Rosa, CA 95409 Sonoma County APN 032-010-005

SHEET CONTENT Buil ding El evation

DWG#

AR 3.22