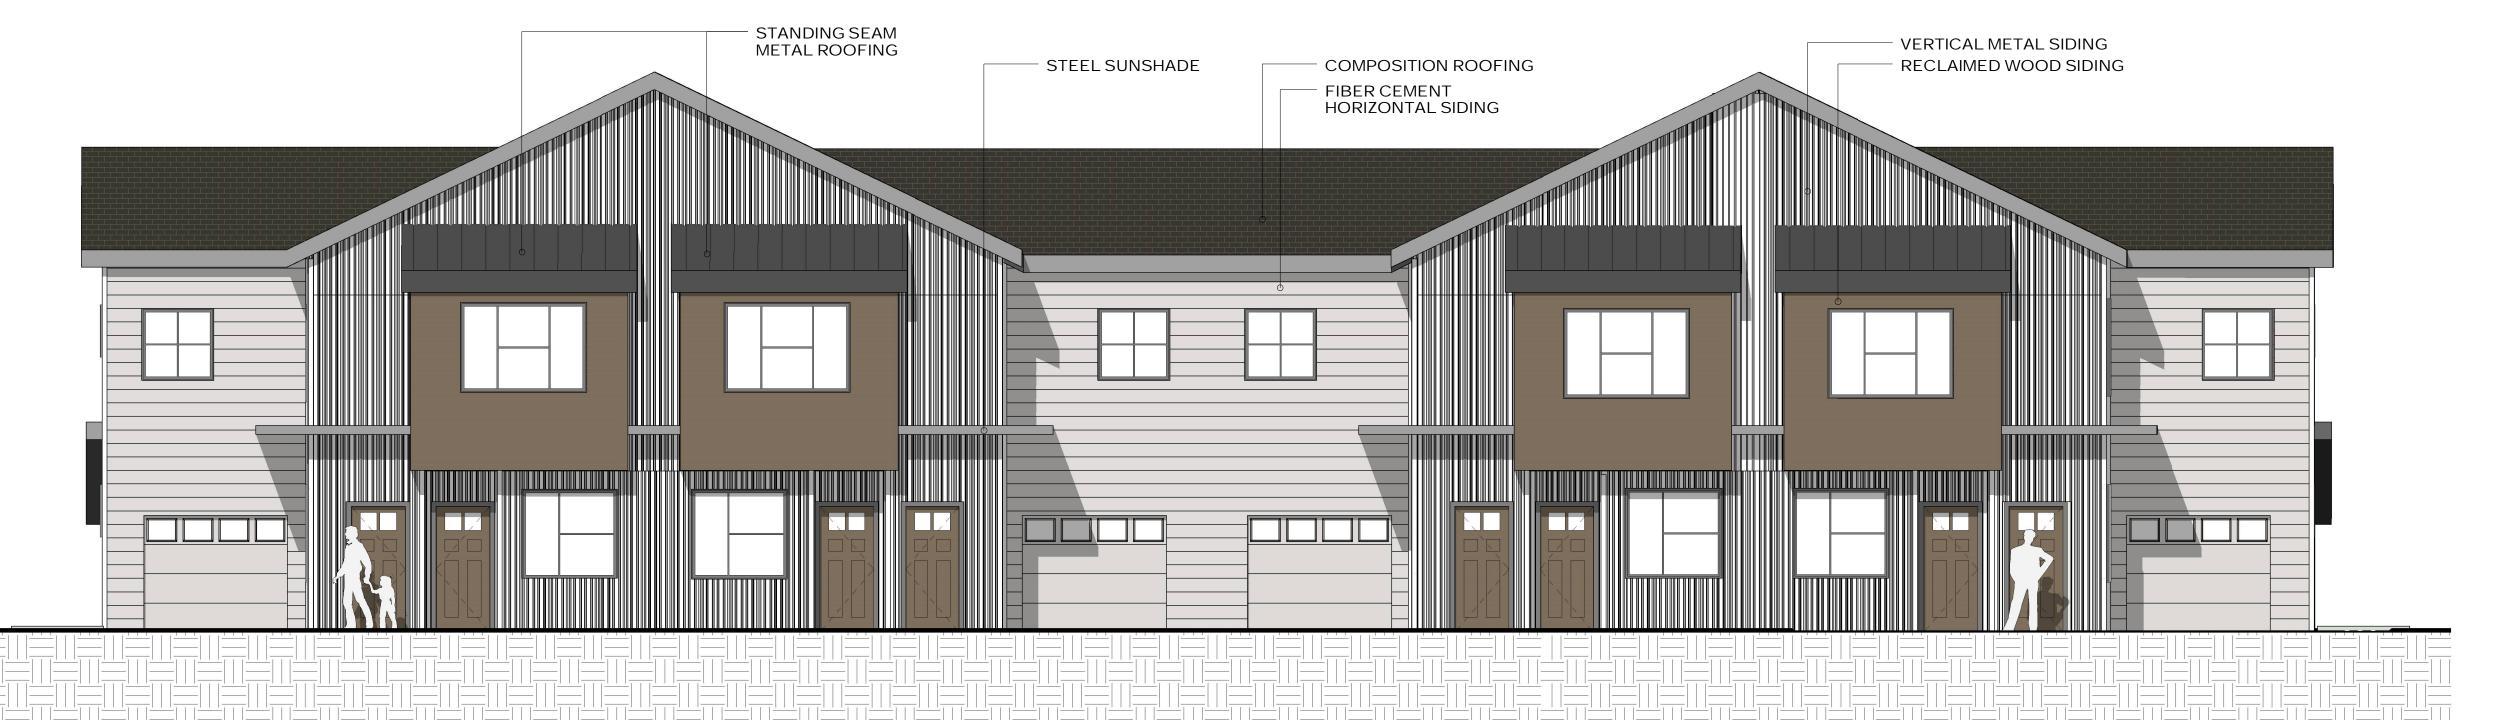

Residential Units 7-14 East Elevation

Scal e 3/16" = 1'-0"

Residential Units 7-14 North Elevation Scal e 3/16" = 1'-0"

Residential Units 7-14 West Elevation

Scal e 3/16" = 1'-0"

DATE

Residential Units 7-14 South El evation

Scal e 3/16" = 1'-0"

ISSUED FOR:

17 Oct. 2018 PLANNING REVIEW DESCRIPTION

RECESS 85 Keystone Avenue, Suite E Reno, Nevada 89503 Tel (775) 357-9206

DRAWN BY: DESIGNED BY: CRN CHECKED BY: SUBMITTED BY: AR

SCALE:

3/16" = 1'-0"

RECESS STORAGE -RESIDENTIAL UNITS ALONG EXISTING TRAIL

4224 Hwy 12 Santa Rosa, CA 95409 Sonoma County APN 032-010-005

SHEET CONTENT Buil ding El evation

DWG#

AR 3.22