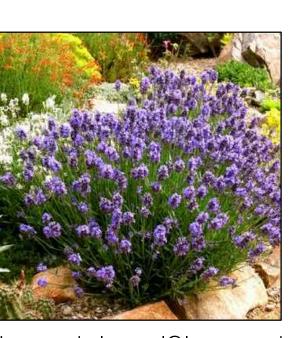

'Little John'

Dietes iridioides

Quercus lobata Pistacia chinensis

assurgentiflora

Lavndula a 'Blue cushion'

| Teucrium fruticans | Hemerocallis |
|--------------------|--------------|
|                    |              |
|                    |              |
|                    |              |
|                    |              |