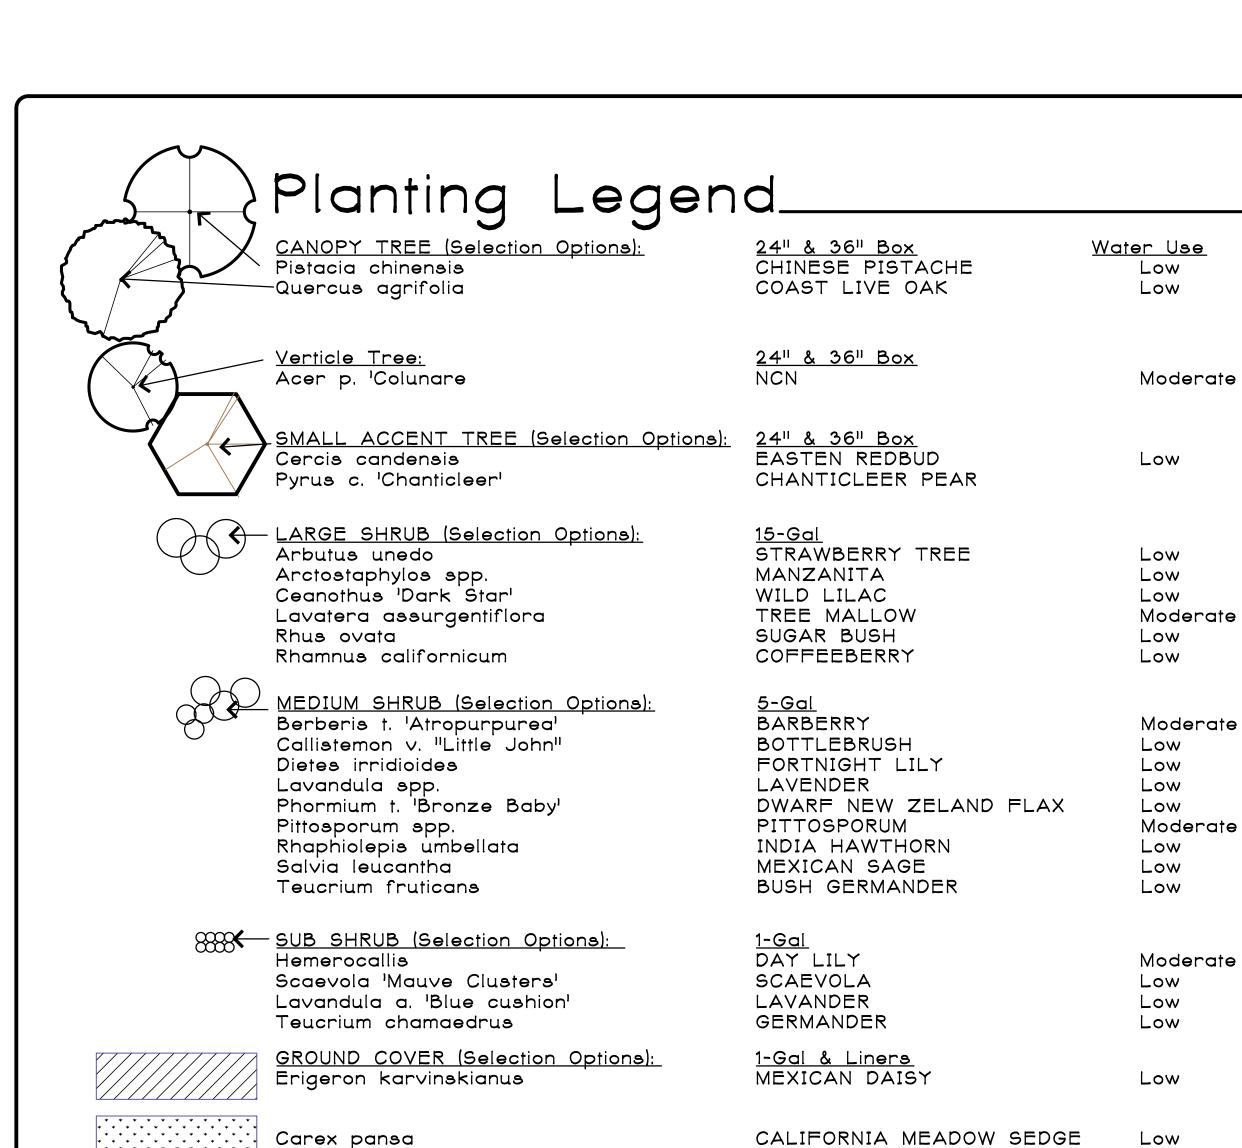

Ciercis candensis

Site Planning 762 Altessa Drive,

Storage ghway 12

Pyrus c. 'chanticleer' Acer p. 'Colunare'

Arbutus unedo

Callistemon v.

Rhaphiolepis

umbellata

'Little John'

Dietes iridioides

Quercus lobata Pistacia chinensis

assurgentiflora

Lavndula a 'Blue cushion'

| Teucrium fruticans | Hemerocallis |
|--------------------|--------------|
|                    |              |
|                    |              |
|                    |              |
|                    |              |

Erigeron Karvinskianus

Lippia nodiflora

Salvia leucantha

Carex pansa

Baccharis p. 'Pigeon point