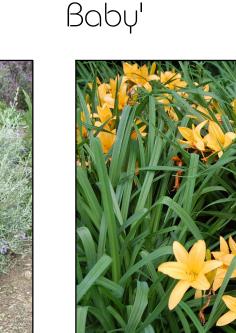

'Little John'

Dietes iridioides

Quercus lobata Pistacia chinensis

assurgentiflora

Lavndula a 'Blue cushion'

| Teucrium fruticans | Hemerocallis |
|--------------------|--------------|
|                    |              |
|                    |              |
|                    |              |
|                    |              |