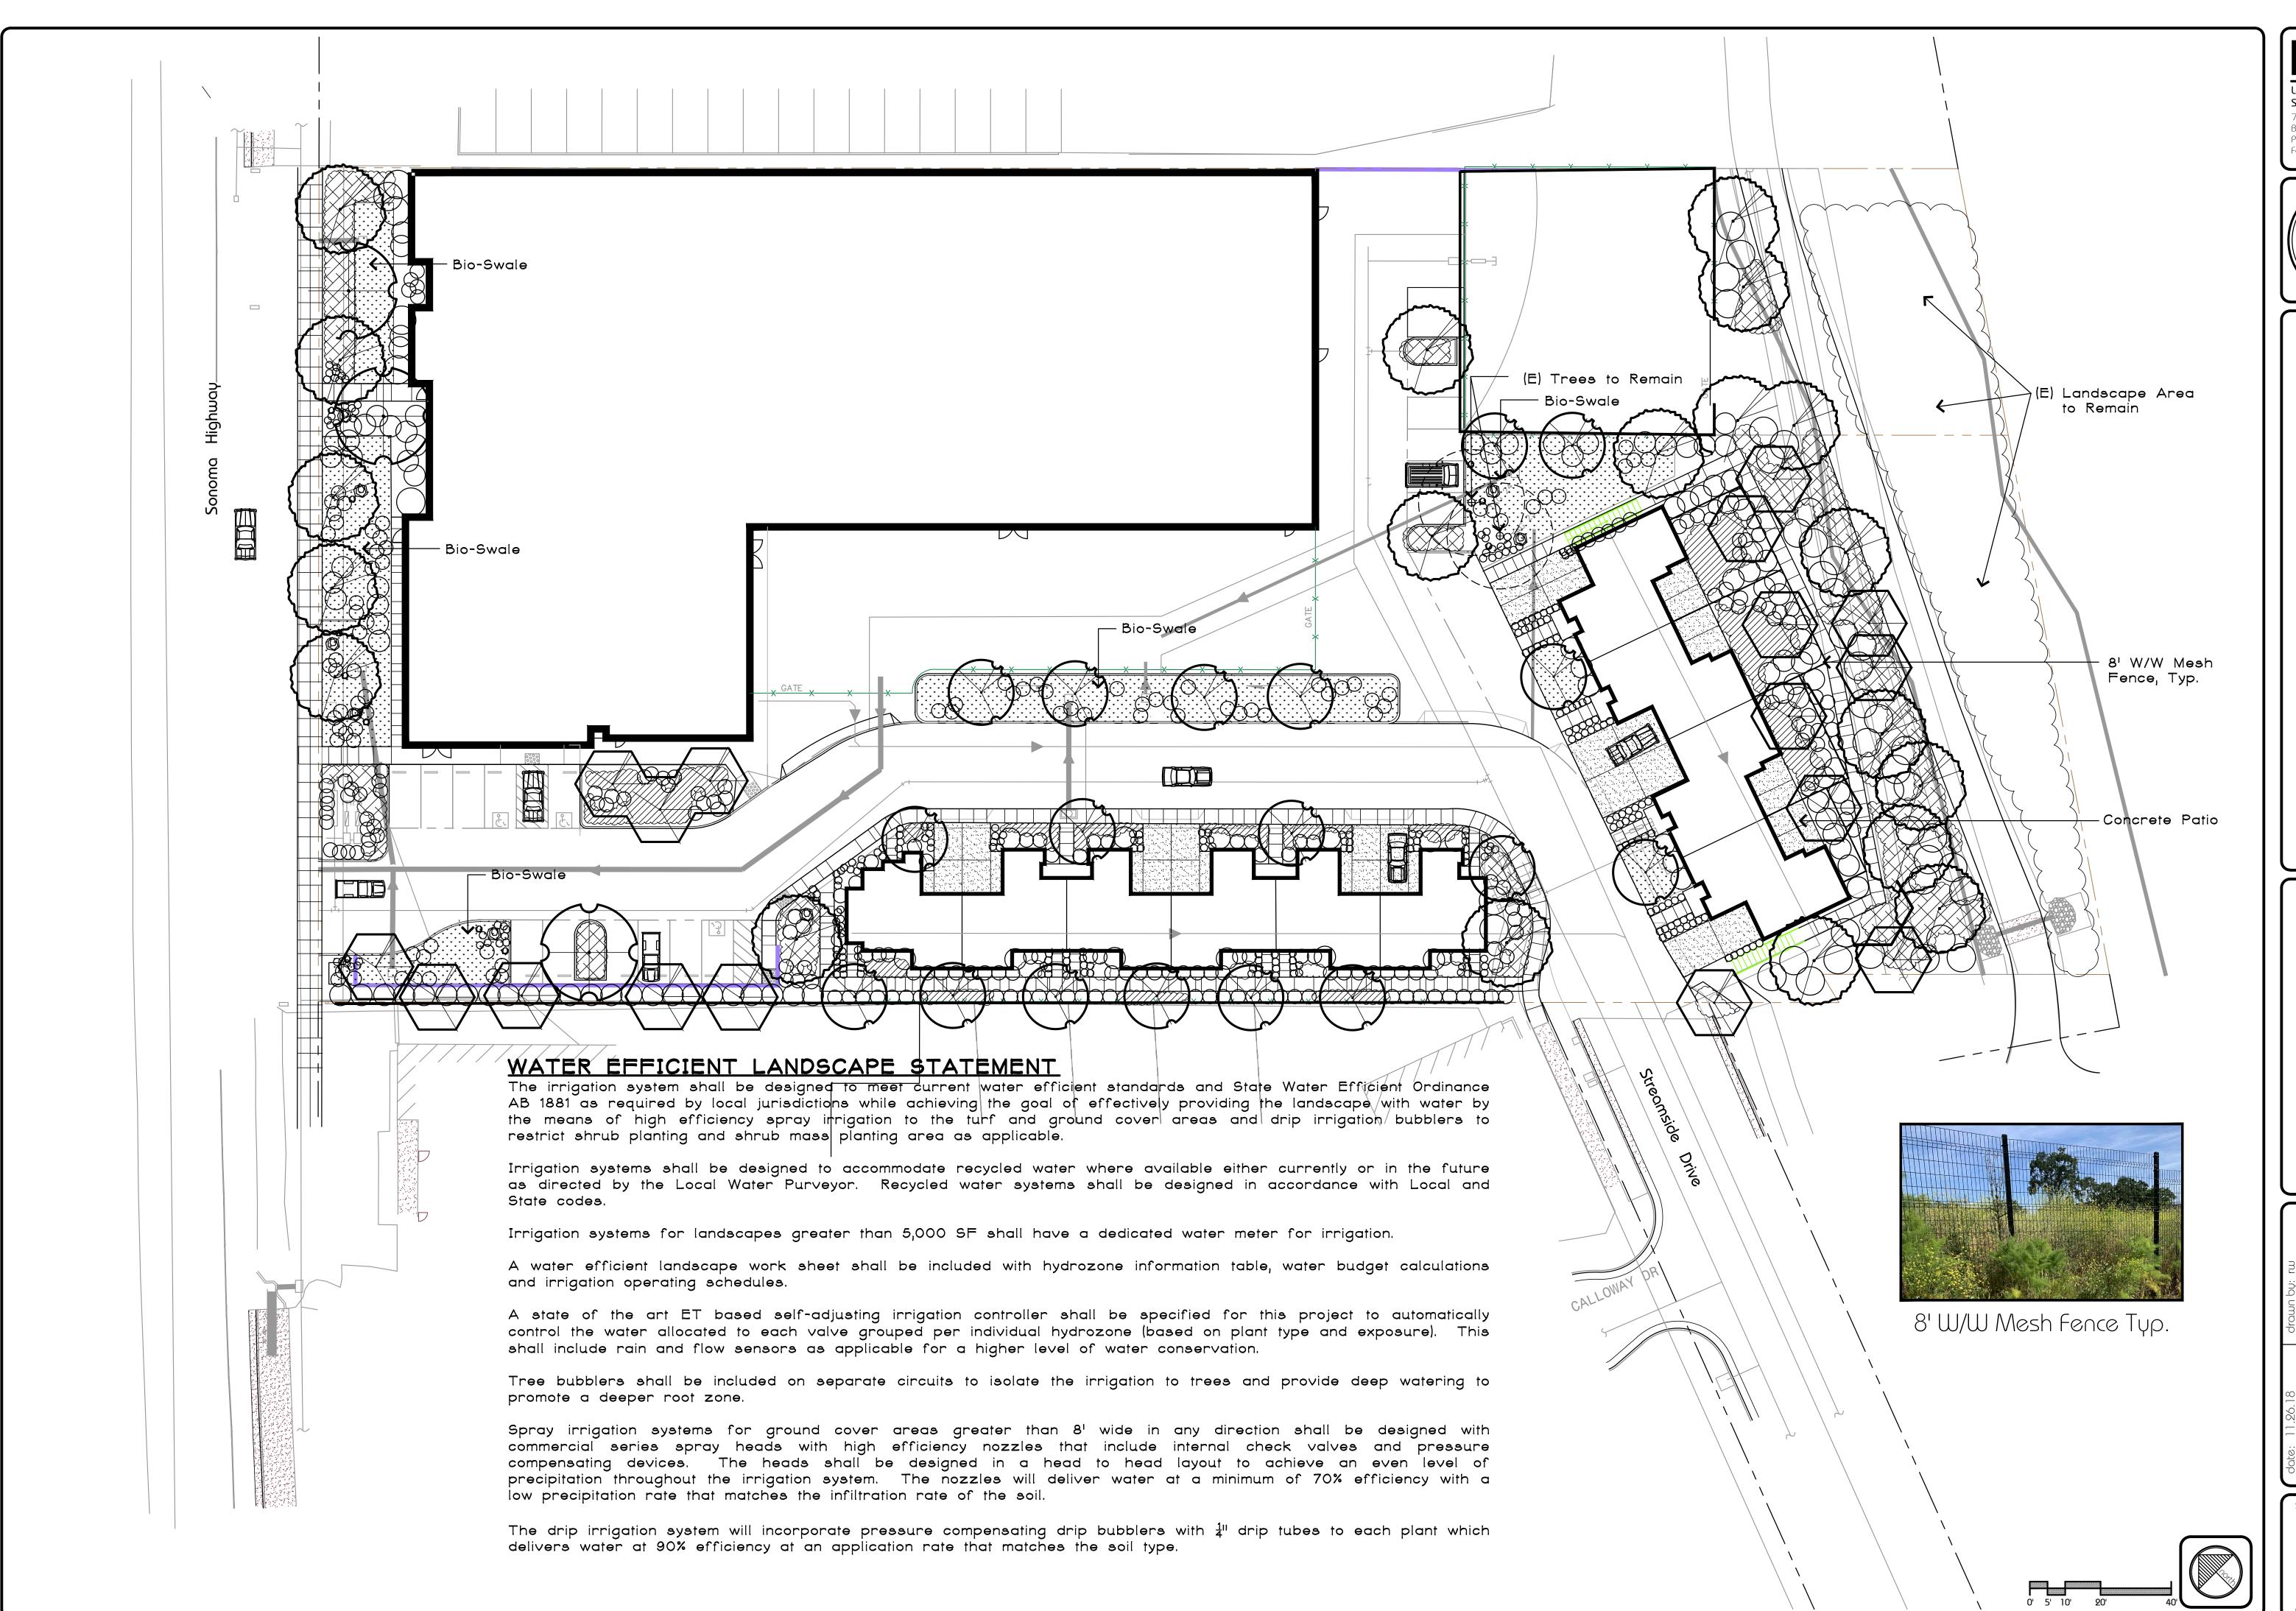

## Notes

Baccharis p. 'Pigeon Point' Lippia nodiflora

All landscape and irrigation shall conform to the standards of the City and State wide landscape regulations and guidelines and all other Landscape related City and Regional standards.

KURAPIA (Sod)

- 2. All plant materials have been selected in accordance with:
  - + WULCOS Project "Water-Use Classification of Landscape Species" California Department of Water Resources