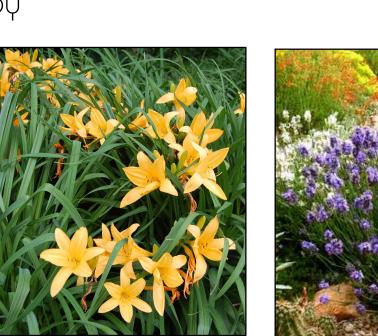

'Little John'

Dietes iridioides

Quercus lobata Pistacia chinensis

assurgentiflora

Lavndula a 'Blue cushion'

| Teucrium fruticans | Hemerocallis |
|--------------------|--------------|
|                    |              |
|                    |              |
|                    |              |
|                    |              |