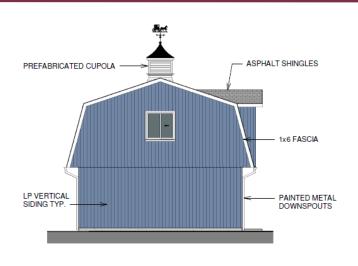

g unit destroyed by a house fire in October, 2017.















## General Plan/Zoning





R-1-6-SA (Residential within the Historic and Station Area combining districts)





#### West End Preservation District





### **Contributor Analysis**





#### Downtown Station Area Specific Plan





→ Denotes approximate location







Original 6th & Pierson St Elevation



Original West 6th Street Elevation



#### **Concept Elevations**



Proposed 6th & Pierson St Elevation







Proposed 6th & Pierson St Elevation

EXISTING WALNUT TREE NOT SHOWN FOR CLARITY



#### **Proposed Site Plan**





#### **Concept Elevations**







#### **Elevations**





1/8" = 1'-0"

2) HOUSE EAST - REVISED WINDOWS 1/8" = 1'-0"



3 HOUSE SOUTH 1/8" = 1'-0"











# **Concept Garage Elevations**









## **Garage Elevations**





#### Garage Floor Plan



GARAGE PRESENTATION

3/16" = 1'-0"





Adam Ross
City Planner
Planning and Economic Development
aross@srcity.org
(707) 543-4705