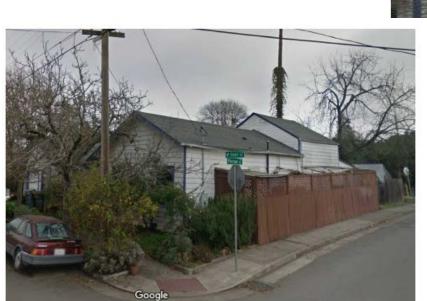

#### Downtown Station Area Specific Plan

→ Denotes approximate location

Original 6th & Pierson St Elevation

Original West 6th Street Elevation