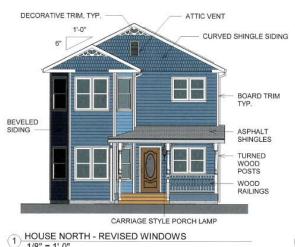

#### **Elevations**

1/8" = 1'-0"

2) HOUSE EAST - REVISED WINDOWS 1/8" = 1'-0"

3 HOUSE SOUTH 1/8" = 1'-0"