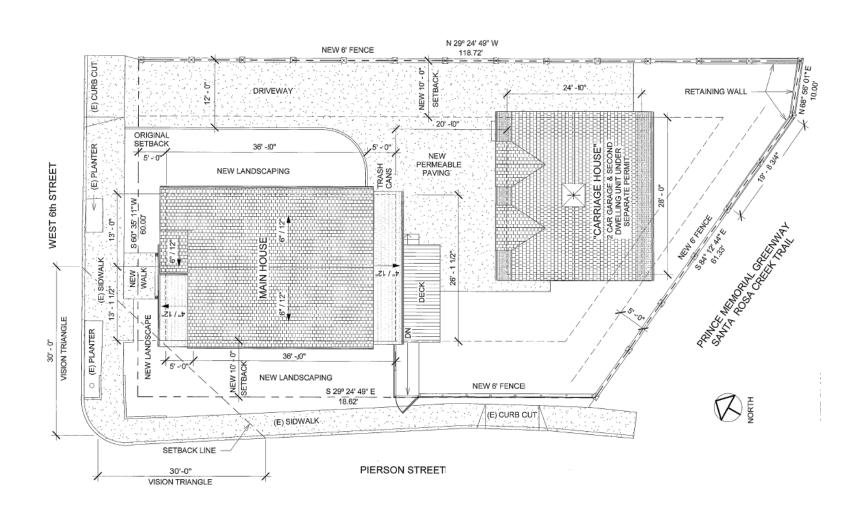

tion of a new two-story single-family dwelling with detached garage with a second story Accessory Dwelling Unit (ADU) in the West End Preservation District to replace a two-story singlefamily dwelling unit destroyed by a house fire in October, 2017.















## General Plan/Zoning





R-1-6-SA (Residential within the Historic and Station Area combining districts)





#### West End Preservation District





### **Contributor Analysis**





#### Downtown Station Area Specific Plan





→ Denotes approximate location







Original 6th & Pierson St Elevation



Original West 6th Street Elevation



#### **Concept Elevations**



Proposed 6th & Pierson St Elevation







Proposed 6th & Pierson St Elevation

EXISTING WALNUT TREE NOT SHOWN FOR CLARITY



#### **Proposed Site Plan**





#### **Concept Elevations**







#### **Elevations**





1/8" = 1'-0"

2) HOUSE EAST - REVISED WINDOWS 1/8" = 1'-0"



3 HOUSE SOUTH 1/8" = 1'-0"











# **Concept Garage Elevations**









## **Garage Elevations**





#### Garage Floor Plan



GARAGE PRESENTATION

3/16" = 1'-0"





Adam Ross
City Planner
Planning and Economic Development
aross@srcity.org
(707) 543-4705