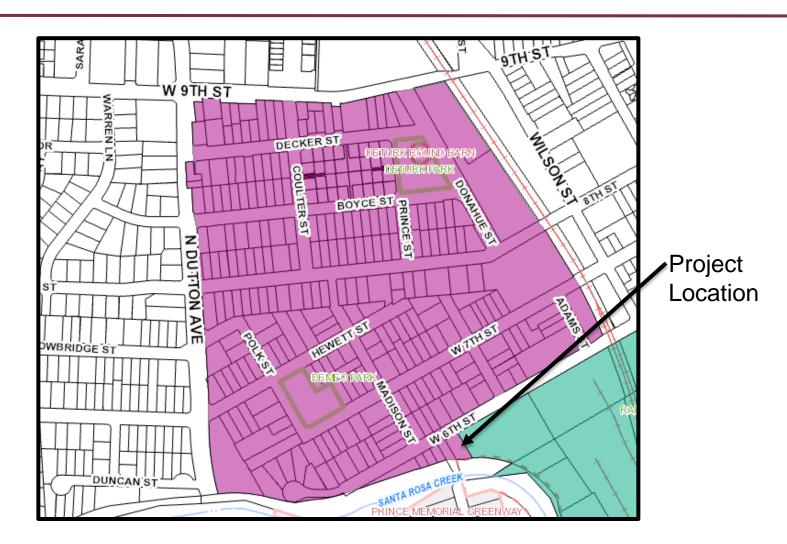

# Thomas Landmark Alteration Permit Cultural Heritage Board

124 W. 6th St.

August 21, 2019

Adam Ross City Planner Planning and Economic Development





#### Major Landmark Alteration Permit for:

 Construction of a new two-story single-family dwelling with detached garage with a second story Accessory Dwelling Unit (ADU) in the West End Preservation District to replace a two-story singlefamily dwelling unit destroyed by a house fire in October, 2017.















## General Plan/Zoning





R-1-6-SA (Residential within the Historic and Station Area combining districts)





#### West End Preservation District





### **Contributor Analysis**





#### Downtown Station Area Specific Plan





→ Denotes approximate location







Original 6th & Pierson St Elevation



Original West 6th Street Elevation



#### **Concept Elevations**



Proposed 6th & Pierson St Elevation







Proposed 6th & Pierson St Elevation

EXISTING WALNUT TREE NOT SHOWN FOR CLARITY



#### **Proposed Site Plan**





#### **Concept Elevations**







#### **Elevations**





1/8" = 1'-0"

2) HOUSE EAST - REVISED WINDOWS 1/8" = 1'-0"



3 HOUSE SOUTH 1/8" = 1'-0"











# **Concept Garage Elevations**









## **Garage Elevations**





#### Garage Floor Plan



GARAGE PRESENTATION

3/16" = 1'-0"





Adam Ross
City Planner
Planning and Economic Development
aross@srcity.org
(707) 543-4705