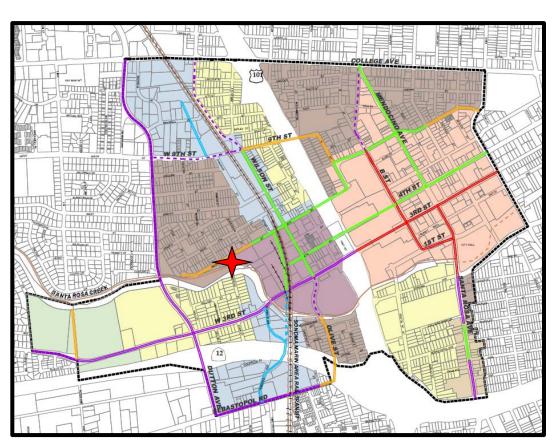

#### Downtown Station Area Specific Plan

→ Denotes approximate location

Original 6th & Pierson St Elevation

Original West 6th Street Elevation