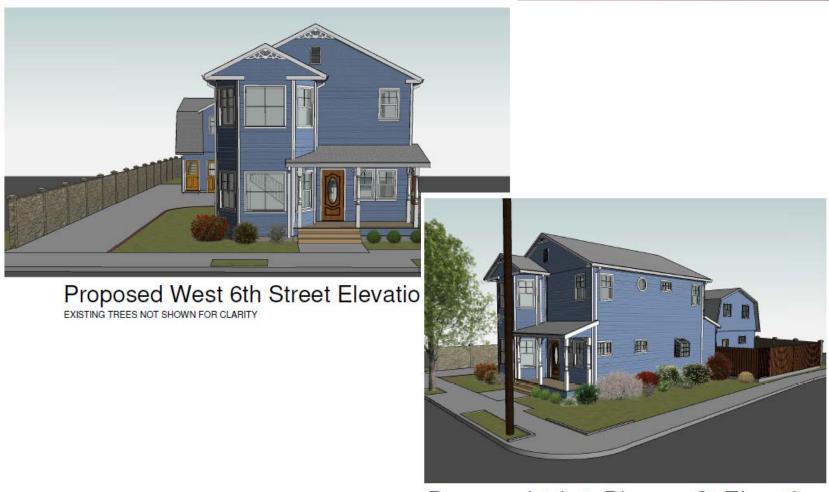

#### **Concept Elevations**

Proposed 6th & Pierson St Elevation

Proposed 6th & Pierson St Elevation

EXISTING WALNUT TREE NOT SHOWN FOR CLARITY