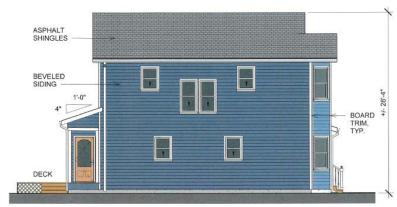

#### **Elevations**

1/8" = 1'-0"

2) HOUSE EAST - REVISED WINDOWS 1/8" = 1'-0"

3 HOUSE SOUTH 1/8" = 1'-0"