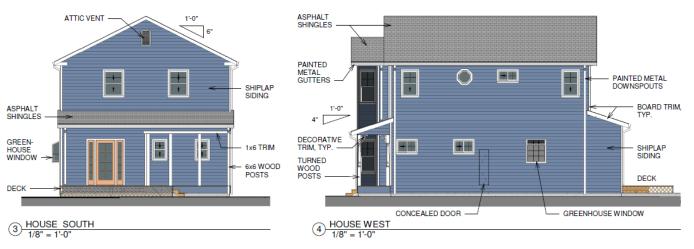

#### **Elevations**

1/8" = 1'-0"

2) HOUSE EAST - REVISED WINDOWS 1/8" = 1'-0"

3 HOUSE SOUTH 1/8" = 1'-0"