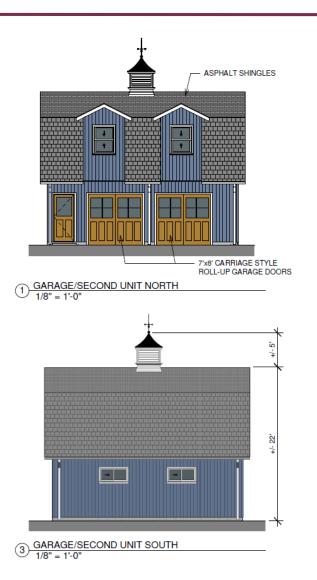

ing unit destroyed by a house fire in October, 2017.















## General Plan/Zoning





R-1-6-SA (Residential within the Historic and Station Area combining districts)





#### West End Preservation District





### **Contributor Analysis**





#### Downtown Station Area Specific Plan





→ Denotes approximate location







Original 6th & Pierson St Elevation



Original West 6th Street Elevation



#### **Concept Elevations**



Proposed 6th & Pierson St Elevation







Proposed 6th & Pierson St Elevation

EXISTING WALNUT TREE NOT SHOWN FOR CLARITY



#### **Proposed Site Plan**





#### **Concept Elevations**







#### **Elevations**





1/8" = 1'-0"

2) HOUSE EAST - REVISED WINDOWS 1/8" = 1'-0"



3 HOUSE SOUTH 1/8" = 1'-0"











# **Concept Garage Elevations**









## **Garage Elevations**





#### Garage Floor Plan



GARAGE PRESENTATION

3/16" = 1'-0"





Adam Ross
City Planner
Planning and Economic Development
aross@srcity.org
(707) 543-4705