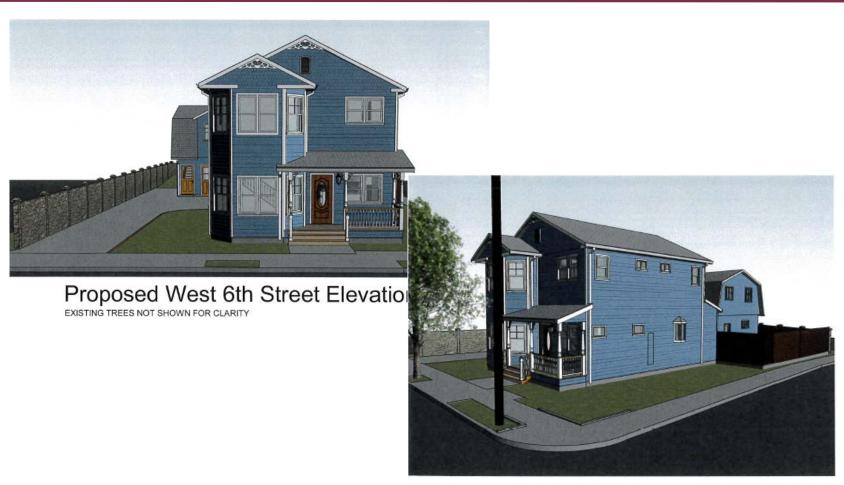

dam Ross City Planner Planning and Economic Development





#### Major Landmark Alteration Permit for:

 Construction of a new two-story single-family dwelling with detached garage with a second story Accessory Dwelling Unit (ADU) in the West End Preservation District to replace a two-story singlefamily dwelling unit destroyed by a house fire in October, 2017.















## General Plan/Zoning





R-1-6-SA (Residential within the Historic and Station Area combining districts)





#### West End Preservation District





### **Contributor Analysis**





#### Downtown Station Area Specific Plan





→ Denotes approximate location







Original 6th & Pierson St Elevation



Original West 6th Street Elevation



#### **Concept Elevations**



Proposed 6th & Pierson St Elevation







Proposed 6th & Pierson St Elevation

EXISTING WALNUT TREE NOT SHOWN FOR CLARITY



#### **Proposed Site Plan**





#### **Concept Elevations**







#### **Elevations**





1/8" = 1'-0"

2) HOUSE EAST - REVISED WINDOWS 1/8" = 1'-0"



3 HOUSE SOUTH 1/8" = 1'-0"











# **Concept Garage Elevations**









## **Garage Elevations**





#### Garage Floor Plan



GARAGE PRESENTATION

3/16" = 1'-0"





Adam Ross
City Planner
Planning and Economic Development
aross@srcity.org
(707) 543-4705