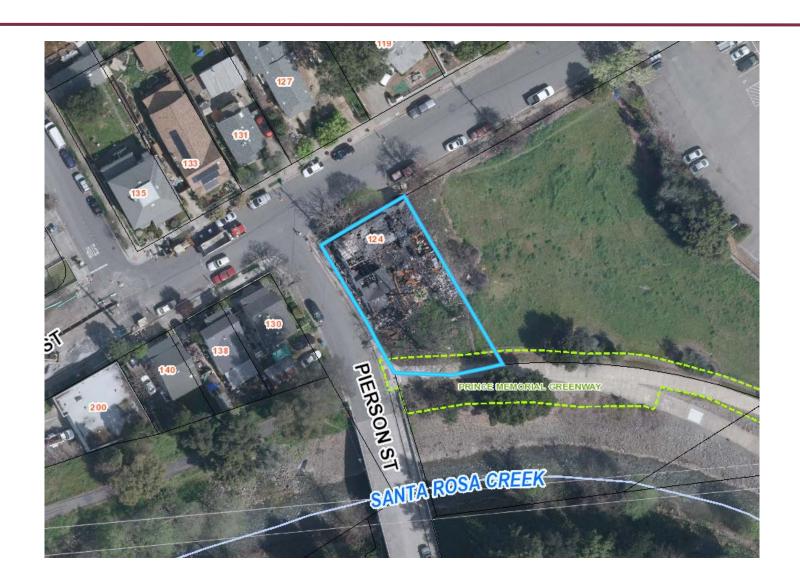

# Thomas Landmark Alteration Permit Cultural Heritage Board

124 W. 6th St.

August 21, 2019

Adam Ross City Planner Planning and Economic Development

#### Major Landmark Alteration Permit for:

 Construction of a new two-story single-family dwelling with detached garage with a second story Accessory Dwelling Unit (ADU) in the West End Preservation District to replace a two-story singlefamily dwelling unit destroyed by a house fire in October, 2017.