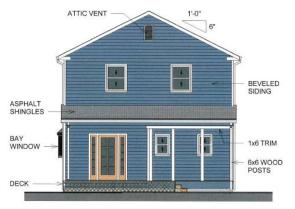

#### **Elevations**

1/8" = 1'-0"

2) HOUSE EAST - REVISED WINDOWS 1/8" = 1'-0"

3 HOUSE SOUTH 1/8" = 1'-0"