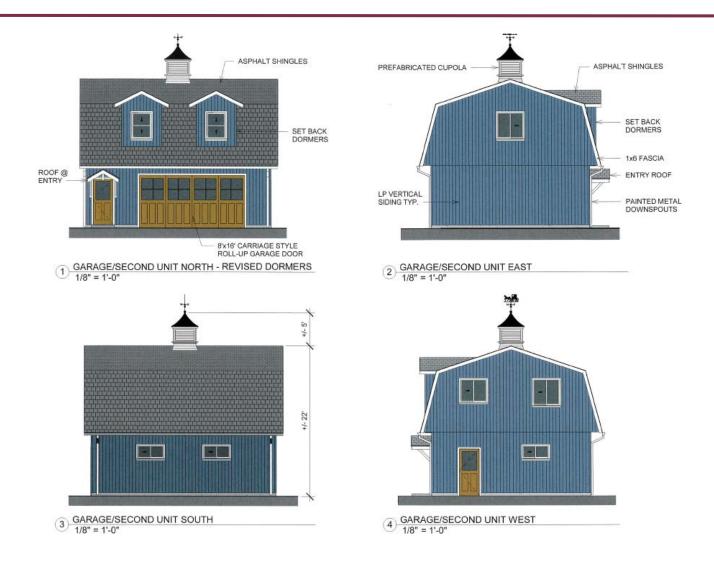

in October, 2017.















## General Plan/Zoning





R-1-6-SA (Residential within the Historic and Station Area combining districts)





#### West End Preservation District





### **Contributor Analysis**





#### Downtown Station Area Specific Plan





→ Denotes approximate location







Original 6th & Pierson St Elevation



Original West 6th Street Elevation



#### **Concept Elevations**



Proposed 6th & Pierson St Elevation







Proposed 6th & Pierson St Elevation

EXISTING WALNUT TREE NOT SHOWN FOR CLARITY



#### **Proposed Site Plan**





#### **Concept Elevations**







#### **Elevations**





1/8" = 1'-0"

2) HOUSE EAST - REVISED WINDOWS 1/8" = 1'-0"



3 HOUSE SOUTH 1/8" = 1'-0"











# **Concept Garage Elevations**









## **Garage Elevations**





#### Garage Floor Plan



GARAGE PRESENTATION

3/16" = 1'-0"





Adam Ross
City Planner
Planning and Economic Development
aross@srcity.org
(707) 543-4705