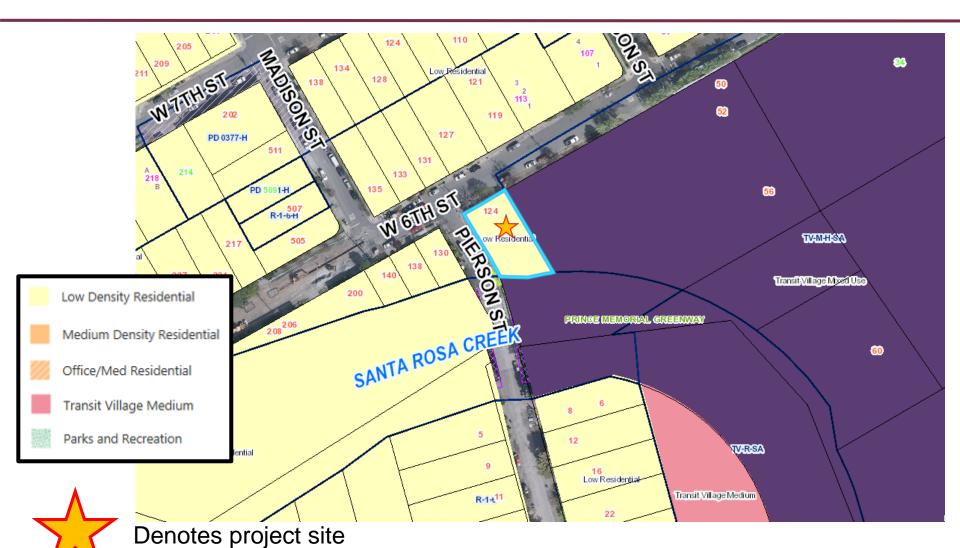

## General Plan/Zoning

R-1-6-SA (Residential within the Historic and Station Area combining districts)

#### Downtown Station Area Specific Plan

→ Denotes approximate location

Original 6th & Pierson St Elevation

Original West 6th Street Elevation