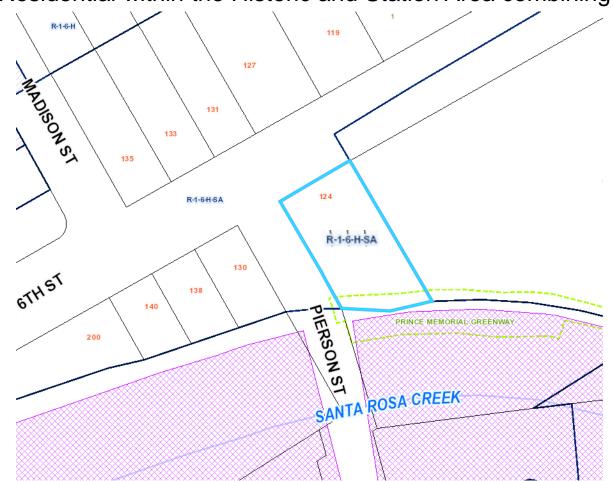

## General Plan/Zoning

R-1-6-SA (Residential within the Historic and Station Area combining districts)

#### West End Preservation District