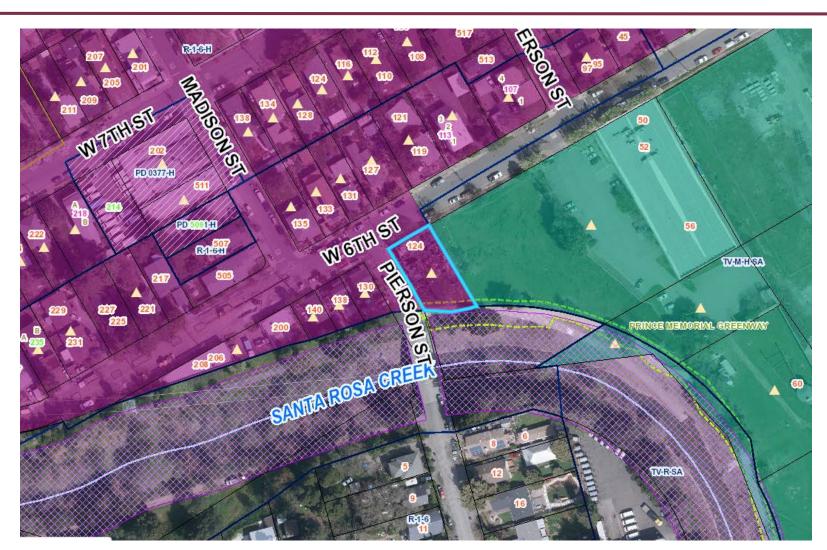

# Thomas Landmark Alteration Permit Cultural Heritage Board

124 W. 6th St.

August 21, 2019

Adam Ross City Planner Planning and Economic Development





#### Major Landmark Alteration Permit for:

 Construction of a new two-story single-family dwelling with detached garage with a second story Accessory Dwelling Unit (ADU) in the West End Preservation District to replace a two-story singlefamily dwelling unit destroyed by a house fire in October, 2017.















## General Plan/Zoning





R-1-6-SA (Residential within the Historic and Station Area combining districts)





#### West End Preservation District





### **Contributor Analysis**





#### Downtown Station Area Specific Plan





→ Denotes approximate location







Original 6th & Pierson St Elevation



Original West 6th Street Elevation



#### **Concept Elevations**



Proposed 6th & Pierson St Elevation







Proposed 6th & Pierson St Elevation

EXISTING WALNUT TREE NOT SHOWN FOR CLARITY



#### **Proposed Site Plan**





#### **Concept Elevations**







#### **Elevations**





1/8" = 1'-0"

2) HOUSE EAST - REVISED WINDOWS 1/8" = 1'-0"



3 HOUSE SOUTH 1/8" = 1'-0"











# **Concept Garage Elevations**









## **Garage Elevations**





#### Garage Floor Plan



GARAGE PRESENTATION

3/16" = 1'-0"





Adam Ross
City Planner
Planning and Economic Development
aross@srcity.org
(707) 543-4705