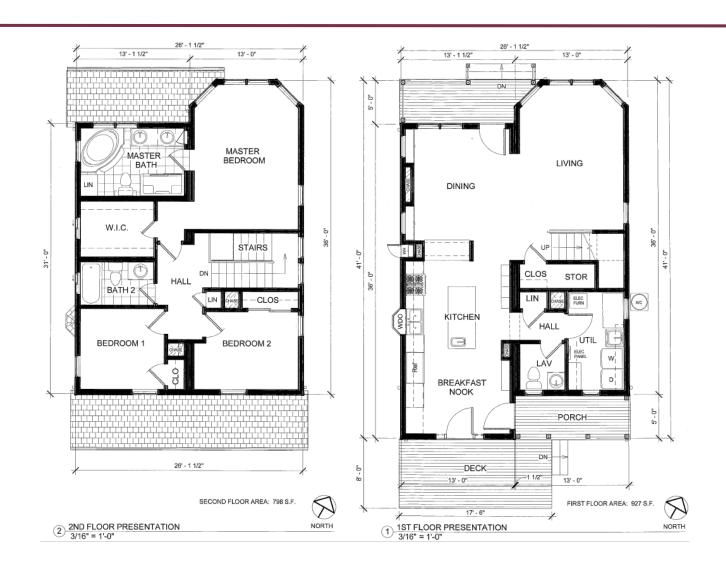

eplace a two-story singlefamily dwelling unit destroyed by a house fire in October, 2017.















## General Plan/Zoning





R-1-6-SA (Residential within the Historic and Station Area combining districts)





#### West End Preservation District





### **Contributor Analysis**





#### Downtown Station Area Specific Plan





→ Denotes approximate location







Original 6th & Pierson St Elevation



Original West 6th Street Elevation



#### **Concept Elevations**



Proposed 6th & Pierson St Elevation







Proposed 6th & Pierson St Elevation

EXISTING WALNUT TREE NOT SHOWN FOR CLARITY



#### **Proposed Site Plan**





#### **Concept Elevations**







#### **Elevations**





1/8" = 1'-0"

2) HOUSE EAST - REVISED WINDOWS 1/8" = 1'-0"



3 HOUSE SOUTH 1/8" = 1'-0"











# **Concept Garage Elevations**









## **Garage Elevations**





#### Garage Floor Plan



GARAGE PRESENTATION

3/16" = 1'-0"





Adam Ross
City Planner
Planning and Economic Development
aross@srcity.org
(707) 543-4705