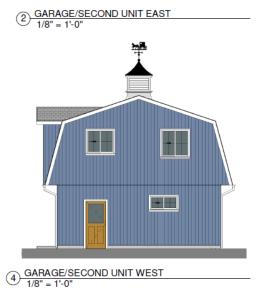

unit destroyed by a house fire in October, 2017.















## General Plan/Zoning





R-1-6-SA (Residential within the Historic and Station Area combining districts)





#### West End Preservation District





### **Contributor Analysis**





#### Downtown Station Area Specific Plan





→ Denotes approximate location







Original 6th & Pierson St Elevation



Original West 6th Street Elevation



#### **Concept Elevations**



Proposed 6th & Pierson St Elevation







Proposed 6th & Pierson St Elevation

EXISTING WALNUT TREE NOT SHOWN FOR CLARITY



#### **Proposed Site Plan**





#### **Concept Elevations**







#### **Elevations**





1/8" = 1'-0"

2) HOUSE EAST - REVISED WINDOWS 1/8" = 1'-0"



3 HOUSE SOUTH 1/8" = 1'-0"











# **Concept Garage Elevations**









## **Garage Elevations**





#### Garage Floor Plan



GARAGE PRESENTATION

3/16" = 1'-0"





Adam Ross
City Planner
Planning and Economic Development
aross@srcity.org
(707) 543-4705