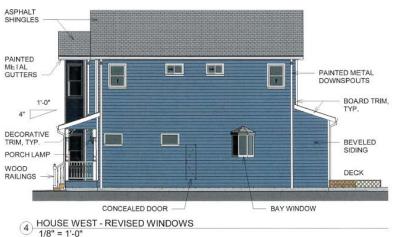

#### **Elevations**

1/8" = 1'-0"

2) HOUSE EAST - REVISED WINDOWS 1/8" = 1'-0"

3 HOUSE SOUTH 1/8" = 1'-0"