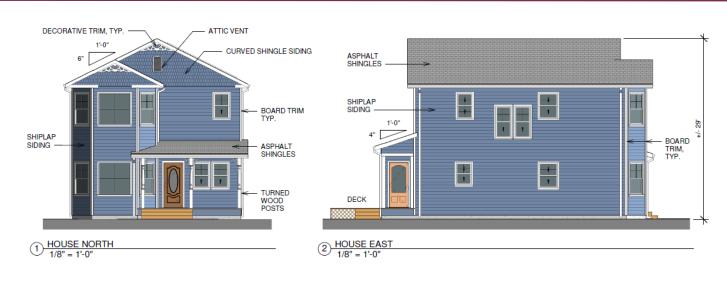

#### **Elevations**

1/8" = 1'-0"

2) HOUSE EAST - REVISED WINDOWS 1/8" = 1'-0"

3 HOUSE SOUTH 1/8" = 1'-0"