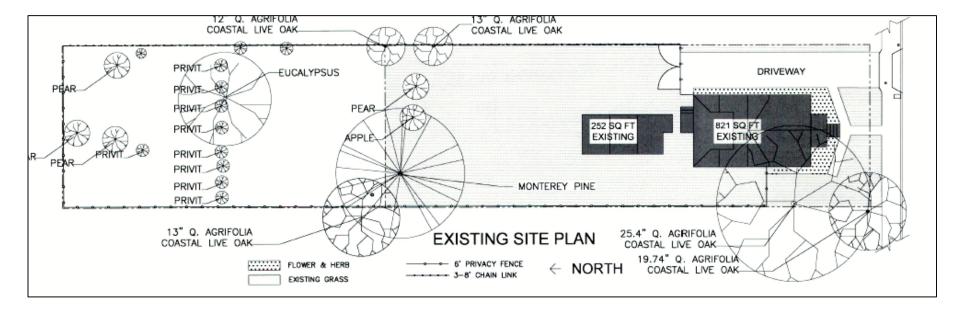

# Carpenter Urban Cottages Landmark Alteration Permit

#### 25 Rae & 715 Tupper Streets

August 7, 2019

Kristinae Toomians Senior Planner Planning and Economic Development



## Major Landmark Alteration Permit to:

 Demolish a detached 325-square-foot rear accessory structure, and construct two pairs of duplex units (multi-family units), connected by covered carports, behind an existing 821square-foot dwelling.



#### 715 Tupper & 25 Rae Streets





#### 715 Tupper & 25 Rae Streets





#### 715 Tupper & 25 Rae Streets





Zoning



6













### **Contributor Analysis**





### **Existing Site Plan**





#### **Proposed Site Plan**





### **Proposed Landscape Plan**







**Elevations** 





Questions

#### Kristinae Toomians Senior Planner Planning and Economic Development KToomians@srcity.org (707) 543-4692