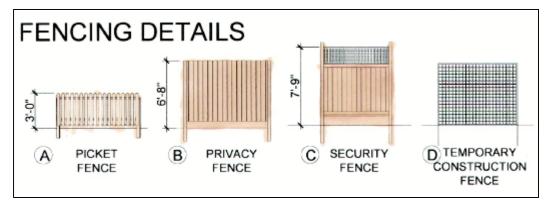

# Carpenter Urban Cottages Landmark Alteration Permit

#### 25 Rae & 715 Tupper Streets

August 7, 2019

Kristinae Toomians Senior Planner Planning and Economic Development



## Major Landmark Alteration Permit to:

 Demolish a detached 325-square-foot rear accessory structure, and construct two pairs of duplex units (multi-family units), connected by covered carports, behind an existing 821square-foot dwelling.



#### 715 Tupper & 25 Rae Streets





#### 715 Tupper & 25 Rae Streets





#### 715 Tupper & 25 Rae Streets





Zoning



6













### **Contributor Analysis**





### **Existing Site Plan**





#### **Proposed Site Plan**





### **Proposed Landscape Plan**







**Elevations** 





Questions

#### Kristinae Toomians Senior Planner Planning and Economic Development KToomians@srcity.org (707) 543-4692