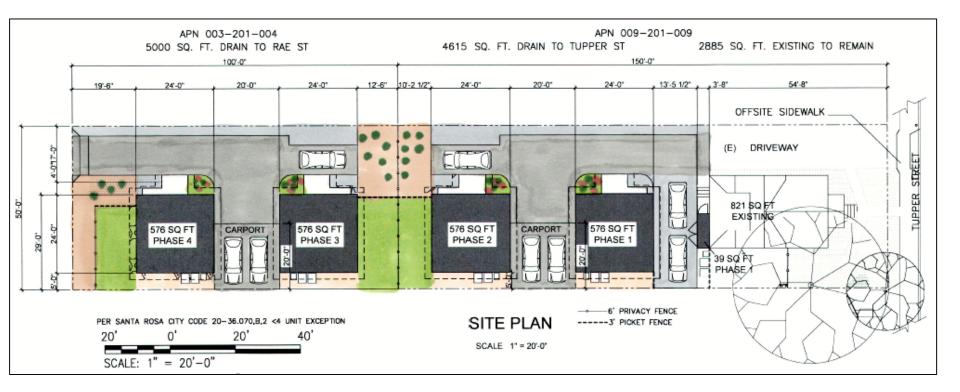

# Carpenter Urban Cottages Landmark Alteration Permit

#### 25 Rae & 715 Tupper Streets

August 7, 2019

Kristinae Toomians Senior Planner Planning and Economic Development



## Major Landmark Alteration Permit to:

 Demolish a detached 325-square-foot rear accessory structure, and construct two pairs of duplex units (multi-family units), connected by covered carports, behind an existing 821square-foot dwelling.



#### 715 Tupper & 25 Rae Streets





#### 715 Tupper & 25 Rae Streets





#### 715 Tupper & 25 Rae Streets





Zoning



6













### **Contributor Analysis**





### **Existing Site Plan**





#### **Proposed Site Plan**





### **Proposed Landscape Plan**







**Elevations** 





Questions

#### Kristinae Toomians Senior Planner Planning and Economic Development KToomians@srcity.org (707) 543-4692