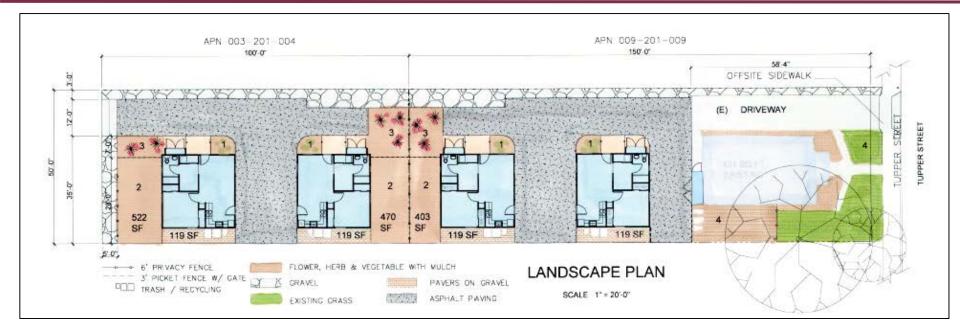

# Carpenter Urban Cottages Landmark Alteration Permit

#### 25 Rae & 715 Tupper Streets

August 7, 2019

Kristinae Toomians Senior Planner Planning and Economic Development



## Major Landmark Alteration Permit to:

 Demolish a detached 325-square-foot rear accessory structure, and construct two pairs of duplex units (multi-family units), connected by covered carports, behind an existing 821square-foot dwelling.



#### 715 Tupper & 25 Rae Streets





#### 715 Tupper & 25 Rae Streets





#### 715 Tupper & 25 Rae Streets





Zoning



6













### **Contributor Analysis**





### **Existing Site Plan**





#### **Proposed Site Plan**





### **Proposed Landscape Plan**







**Elevations** 





Questions

#### Kristinae Toomians Senior Planner Planning and Economic Development KToomians@srcity.org (707) 543-4692