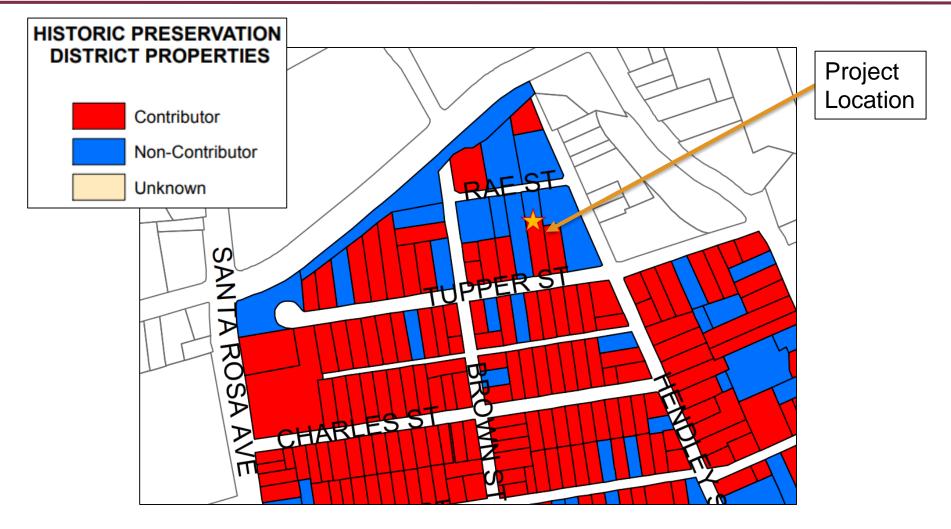

# Carpenter Urban Cottages Landmark Alteration Permit

#### 25 Rae & 715 Tupper Streets

August 7, 2019

Kristinae Toomians Senior Planner Planning and Economic Development



## Major Landmark Alteration Permit to:

 Demolish a detached 325-square-foot rear accessory structure, and construct two pairs of duplex units (multi-family units), connected by covered carports, behind an existing 821square-foot dwelling.



#### 715 Tupper & 25 Rae Streets





#### 715 Tupper & 25 Rae Streets





#### 715 Tupper & 25 Rae Streets





Zoning



6













### **Contributor Analysis**





### **Existing Site Plan**





#### **Proposed Site Plan**





### **Proposed Landscape Plan**







**Elevations** 





Questions

#### Kristinae Toomians Senior Planner Planning and Economic Development KToomians@srcity.org (707) 543-4692