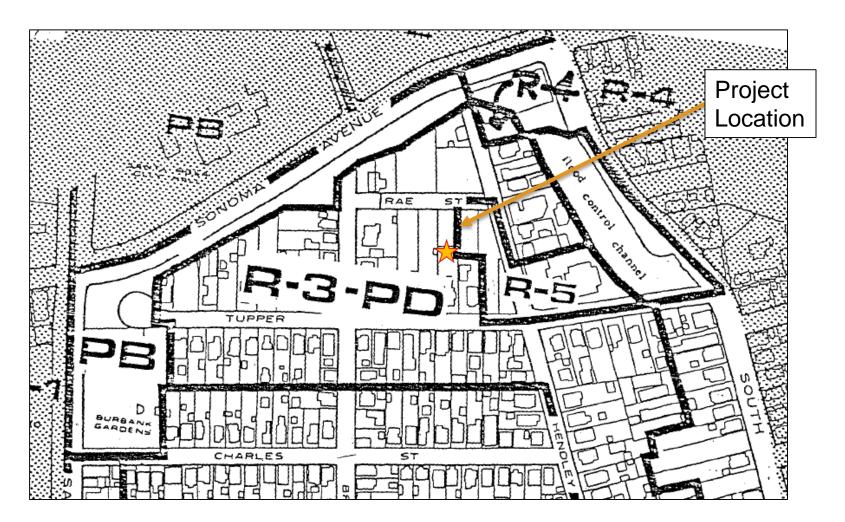

# Carpenter Urban Cottages Landmark Alteration Permit

#### 25 Rae & 715 Tupper Streets

August 7, 2019

Kristinae Toomians Senior Planner Planning and Economic Development



## Major Landmark Alteration Permit to:

 Demolish a detached 325-square-foot rear accessory structure, and construct two pairs of duplex units (multi-family units), connected by covered carports, behind an existing 821square-foot dwelling.



#### 715 Tupper & 25 Rae Streets





#### 715 Tupper & 25 Rae Streets





#### 715 Tupper & 25 Rae Streets





Zoning



6













### **Contributor Analysis**





### **Existing Site Plan**





#### **Proposed Site Plan**





### **Proposed Landscape Plan**







**Elevations** 





Questions

#### Kristinae Toomians Senior Planner Planning and Economic Development KToomians@srcity.org (707) 543-4692