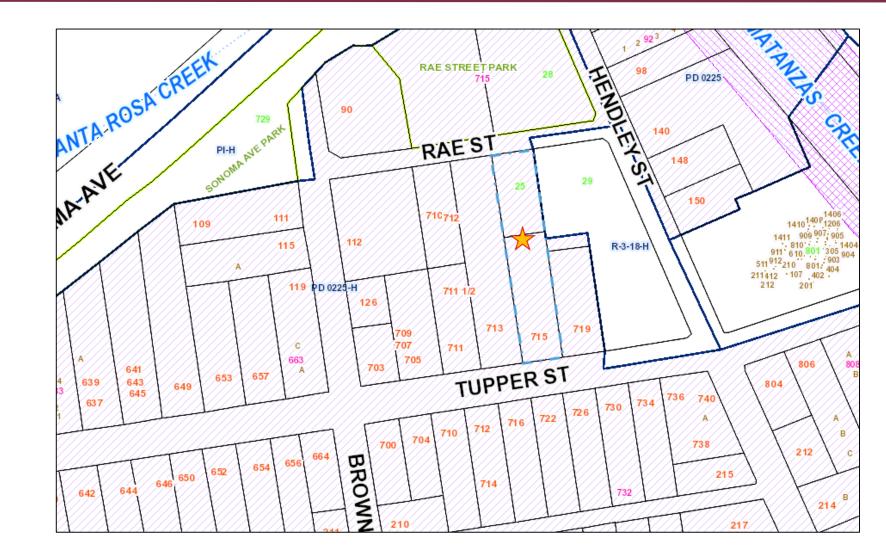

# Carpenter Urban Cottages Landmark Alteration Permit

#### 25 Rae & 715 Tupper Streets

August 7, 2019

Kristinae Toomians Senior Planner Planning and Economic Development



## Major Landmark Alteration Permit to:

 Demolish a detached 325-square-foot rear accessory structure, and construct two pairs of duplex units (multi-family units), connected by covered carports, behind an existing 821square-foot dwelling.



#### 715 Tupper & 25 Rae Streets





#### 715 Tupper & 25 Rae Streets





#### 715 Tupper & 25 Rae Streets





Zoning



6













### **Contributor Analysis**





### **Existing Site Plan**





#### **Proposed Site Plan**





### **Proposed Landscape Plan**







**Elevations** 





Questions

#### Kristinae Toomians Senior Planner Planning and Economic Development KToomians@srcity.org (707) 543-4692