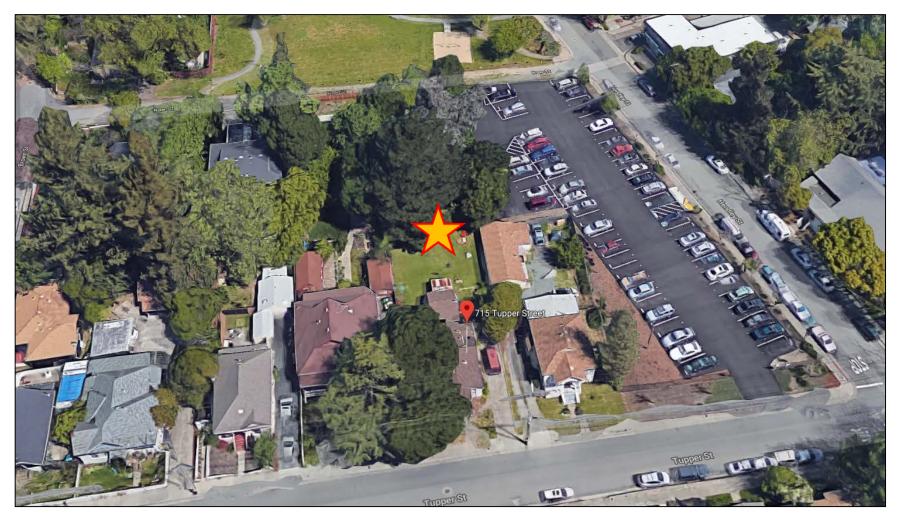

# Carpenter Urban Cottages Landmark Alteration Permit

#### 25 Rae & 715 Tupper Streets

August 7, 2019

Kristinae Toomians Senior Planner Planning and Economic Development



## Major Landmark Alteration Permit to:

 Demolish a detached 325-square-foot rear accessory structure, and construct two pairs of duplex units (multi-family units), connected by covered carports, behind an existing 821square-foot dwelling.



#### 715 Tupper & 25 Rae Streets





#### 715 Tupper & 25 Rae Streets





#### 715 Tupper & 25 Rae Streets





Zoning



6













### **Contributor Analysis**





### **Existing Site Plan**





#### **Proposed Site Plan**





### **Proposed Landscape Plan**







**Elevations** 





Questions

#### Kristinae Toomians Senior Planner Planning and Economic Development KToomians@srcity.org (707) 543-4692