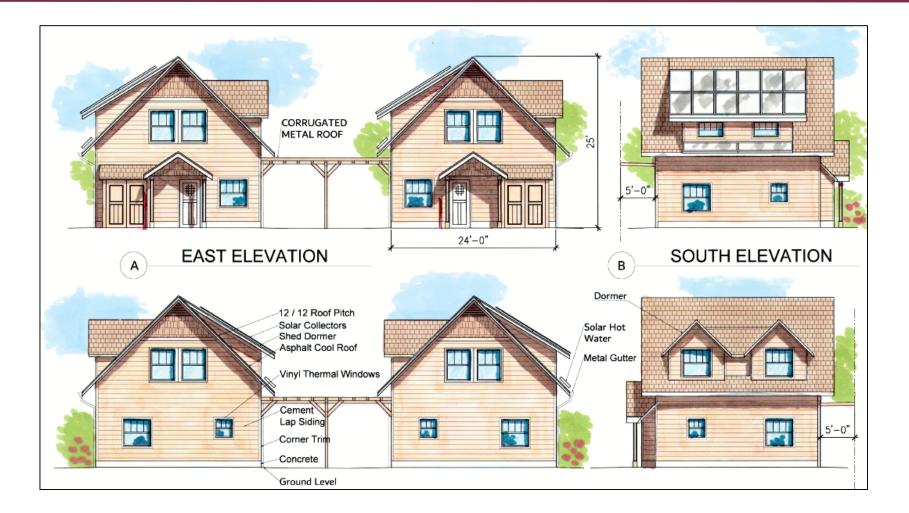

# Carpenter Urban Cottages Landmark Alteration Permit

#### 25 Rae & 715 Tupper Streets

August 7, 2019

Kristinae Toomians Senior Planner Planning and Economic Development



## Major Landmark Alteration Permit to:

 Demolish a detached 325-square-foot rear accessory structure, and construct two pairs of duplex units (multi-family units), connected by covered carports, behind an existing 821square-foot dwelling.



#### 715 Tupper & 25 Rae Streets





#### 715 Tupper & 25 Rae Streets





#### 715 Tupper & 25 Rae Streets





Zoning



6













### **Contributor Analysis**





### **Existing Site Plan**





#### **Proposed Site Plan**





### **Proposed Landscape Plan**







**Elevations** 





Questions

#### Kristinae Toomians Senior Planner Planning and Economic Development KToomians@srcity.org (707) 543-4692