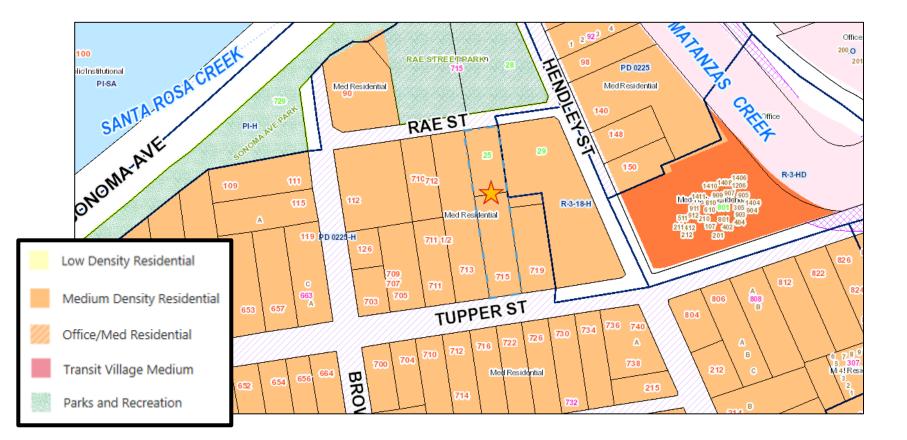

# Carpenter Urban Cottages Landmark Alteration Permit

#### 25 Rae & 715 Tupper Streets

August 7, 2019

Kristinae Toomians Senior Planner Planning and Economic Development



## Major Landmark Alteration Permit to:

 Demolish a detached 325-square-foot rear accessory structure, and construct two pairs of duplex units (multi-family units), connected by covered carports, behind an existing 821square-foot dwelling.



#### 715 Tupper & 25 Rae Streets





#### 715 Tupper & 25 Rae Streets





#### 715 Tupper & 25 Rae Streets





Zoning



6













### **Contributor Analysis**





### **Existing Site Plan**





#### **Proposed Site Plan**





### **Proposed Landscape Plan**







**Elevations** 





Questions

#### Kristinae Toomians Senior Planner Planning and Economic Development KToomians@srcity.org (707) 543-4692