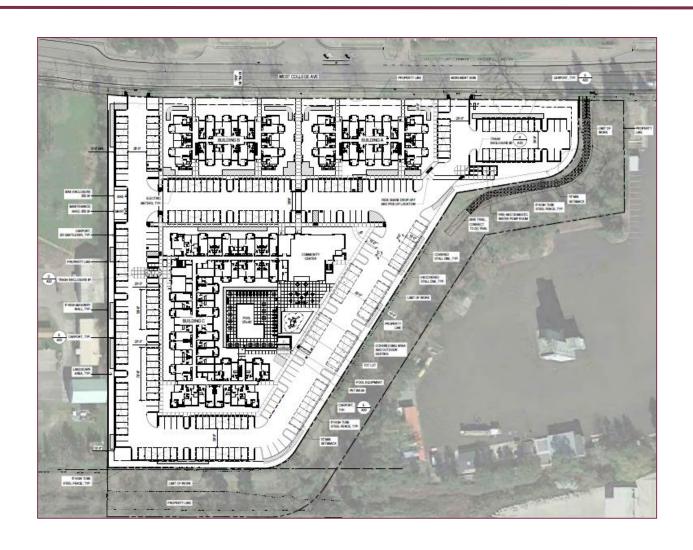

# College Creek Apartments Concept Design Review

Design Review Board

**September 19, 2019** 

Kristinae Toomians Senior Planner Planning and Economic Development







 Concept Design Review for 168-unit, mixed-income, multifamily campus, consisting of two, standalone three-story, walk-up buildings, and one "U-shaped" four-story building, located on a 5.79-acre parcel.



#### Project Location College Creek Apartment











#### Renderings











# Elevations Building A & B











# Sections Building A & B





BUILDING A/B - SECTION 2



# Elevations Building C





### Sections Building C







#### Landscape Plan





#### **Color & Materials**





































Kristinae Toomians, Senior Planner Planning and Economic Development

KToomians@srcity.org

(707) 543-4692