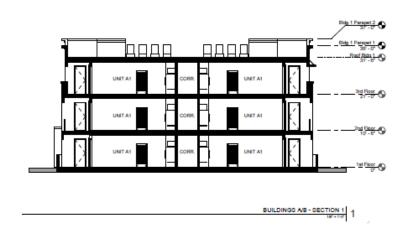

# College Creek Apartments Concept Design Review

Design Review Board

**September 19, 2019** 

Kristinae Toomians Senior Planner Planning and Economic Development







 Concept Design Review for 168-unit, mixed-income, multifamily campus, consisting of two, standalone three-story, walk-up buildings, and one "U-shaped" four-story building, located on a 5.79-acre parcel.



#### Project Location College Creek Apartment











#### Renderings











# Elevations Building A & B











# Sections Building A & B





BUILDING A/B - SECTION 2



# Elevations Building C





### Sections Building C







#### Landscape Plan





#### **Color & Materials**





































Kristinae Toomians, Senior Planner Planning and Economic Development

KToomians@srcity.org

(707) 543-4692