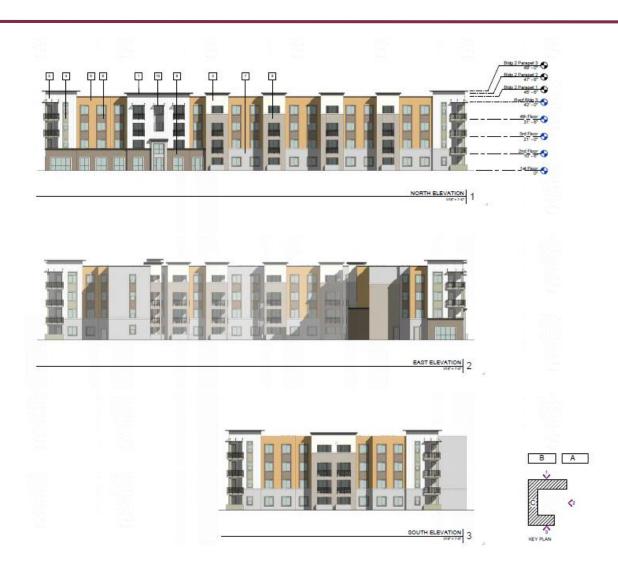

# College Creek Apartments Concept Design Review

Design Review Board

**September 19, 2019** 

Kristinae Toomians Senior Planner Planning and Economic Development







 Concept Design Review for 168-unit, mixed-income, multifamily campus, consisting of two, standalone three-story, walk-up buildings, and one "U-shaped" four-story building, located on a 5.79-acre parcel.



#### Project Location College Creek Apartment











#### Renderings











# Elevations Building A & B











# Sections Building A & B





BUILDING A/B - SECTION 2



# Elevations Building C





### Sections Building C







#### Landscape Plan





#### **Color & Materials**





































Kristinae Toomians, Senior Planner Planning and Economic Development

KToomians@srcity.org

(707) 543-4692