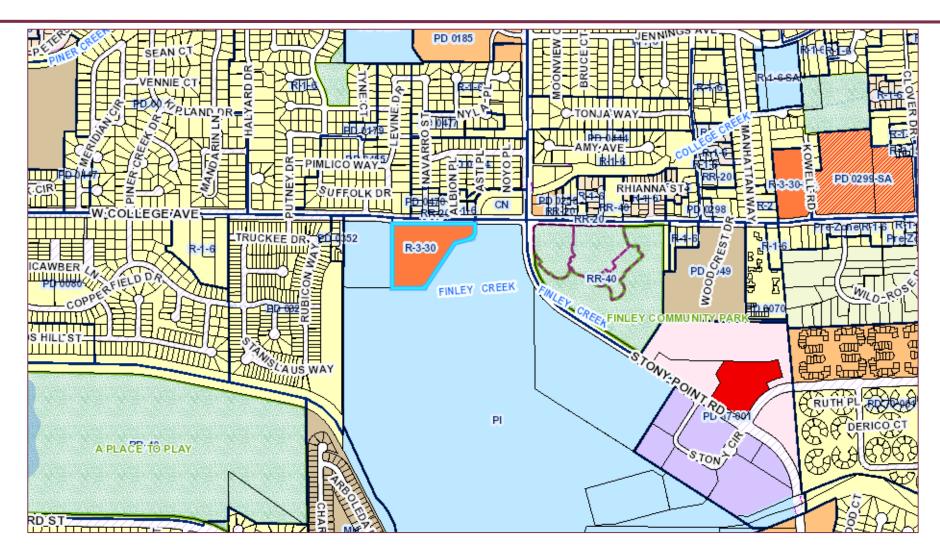

# College Creek Apartments Concept Design Review

Design Review Board

**September 19, 2019** 

Kristinae Toomians Senior Planner Planning and Economic Development







 Concept Design Review for 168-unit, mixed-income, multifamily campus, consisting of two, standalone three-story, walk-up buildings, and one "U-shaped" four-story building, located on a 5.79-acre parcel.



#### Project Location College Creek Apartment











#### Renderings











# Elevations Building A & B











# Sections Building A & B





BUILDING A/B - SECTION 2



# Elevations Building C





### Sections Building C







#### Landscape Plan





#### **Color & Materials**





































Kristinae Toomians, Senior Planner Planning and Economic Development

KToomians@srcity.org

(707) 543-4692