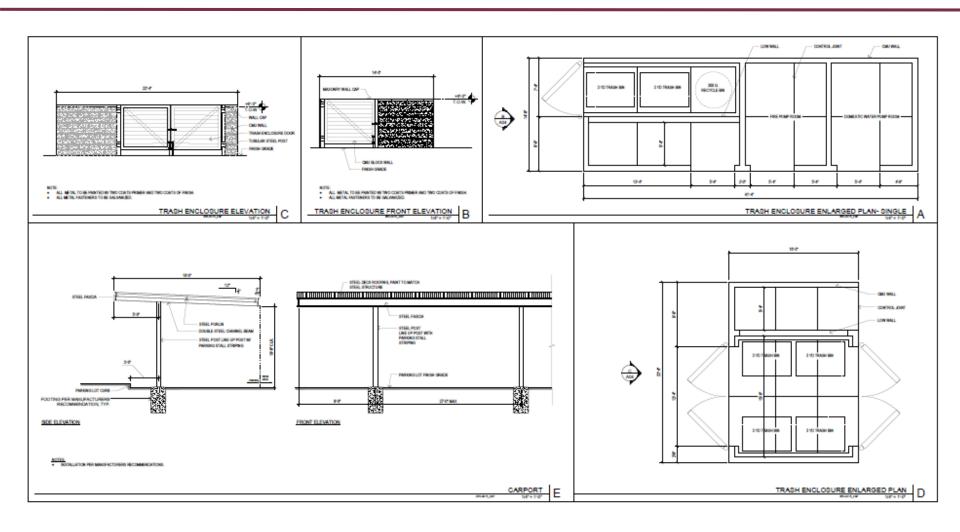

# College Creek Apartments Concept Design Review

Design Review Board

**September 19, 2019** 

Kristinae Toomians Senior Planner Planning and Economic Development







 Concept Design Review for 168-unit, mixed-income, multifamily campus, consisting of two, standalone three-story, walk-up buildings, and one "U-shaped" four-story building, located on a 5.79-acre parcel.



#### Project Location College Creek Apartment











#### Renderings











# Elevations Building A & B











# Sections Building A & B





BUILDING A/B - SECTION 2



# Elevations Building C





### Sections Building C







#### Landscape Plan





#### **Color & Materials**





































Kristinae Toomians, Senior Planner Planning and Economic Development

KToomians@srcity.org

(707) 543-4692