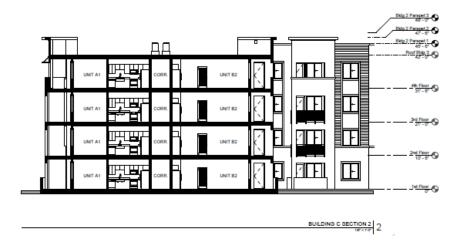

# College Creek Apartments Concept Design Review

Design Review Board

**September 19, 2019** 

Kristinae Toomians Senior Planner Planning and Economic Development







 Concept Design Review for 168-unit, mixed-income, multifamily campus, consisting of two, standalone three-story, walk-up buildings, and one "U-shaped" four-story building, located on a 5.79-acre parcel.



#### Project Location College Creek Apartment











#### Renderings











# Elevations Building A & B











# Sections Building A & B





BUILDING A/B - SECTION 2



# Elevations Building C





### Sections Building C







#### Landscape Plan





#### **Color & Materials**





































Kristinae Toomians, Senior Planner Planning and Economic Development

KToomians@srcity.org

(707) 543-4692