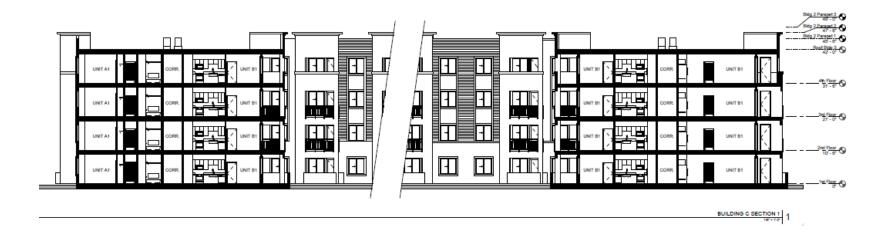

# College Creek Apartments Concept Design Review

Design Review Board

**September 19, 2019** 

Kristinae Toomians Senior Planner Planning and Economic Development







 Concept Design Review for 168-unit, mixed-income, multifamily campus, consisting of two, standalone three-story, walk-up buildings, and one "U-shaped" four-story building, located on a 5.79-acre parcel.



#### Project Location College Creek Apartment











#### Renderings











# Elevations Building A & B











# Sections Building A & B





BUILDING A/B - SECTION 2



# Elevations Building C





### Sections Building C







#### Landscape Plan





#### **Color & Materials**





































Kristinae Toomians, Senior Planner Planning and Economic Development

KToomians@srcity.org

(707) 543-4692