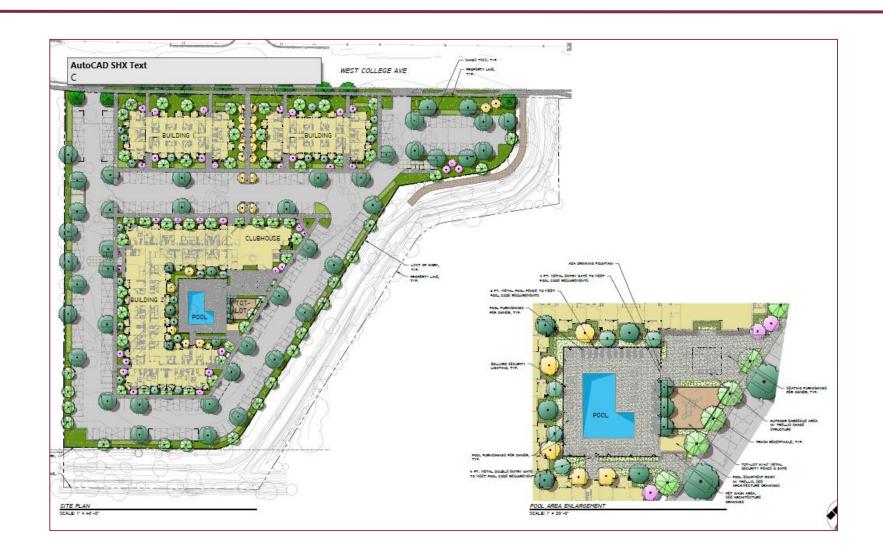

# College Creek Apartments Concept Design Review

Design Review Board

**September 19, 2019** 

Kristinae Toomians Senior Planner Planning and Economic Development







 Concept Design Review for 168-unit, mixed-income, multifamily campus, consisting of two, standalone three-story, walk-up buildings, and one "U-shaped" four-story building, located on a 5.79-acre parcel.



#### Project Location College Creek Apartment











#### Renderings











# Elevations Building A & B











# Sections Building A & B





BUILDING A/B - SECTION 2



# Elevations Building C





### Sections Building C







#### Landscape Plan





#### **Color & Materials**





































Kristinae Toomians, Senior Planner Planning and Economic Development

KToomians@srcity.org

(707) 543-4692