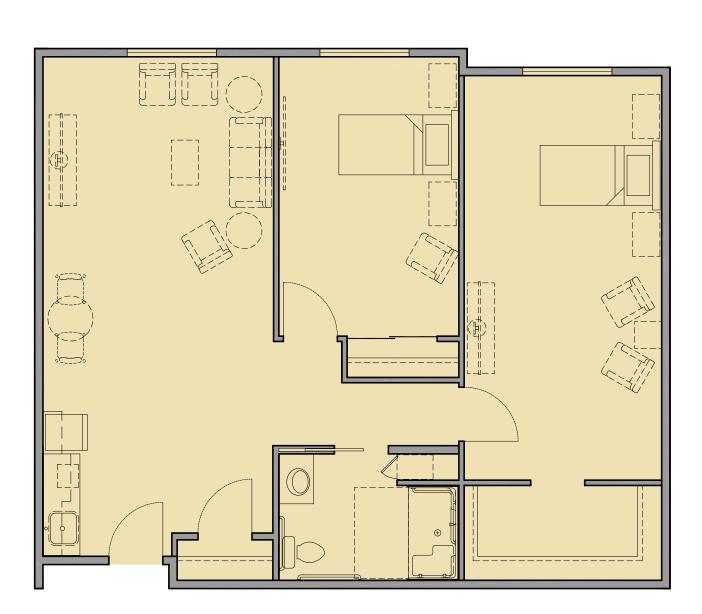

UNIT TYPE: B-1 UNIT AREA: 613 SF ASSISTED LIVING - 1 BEDROOM

UNIT TYPE: B-2 UNIT AREA: 731 SF ASSISTED LIVING - 1 BEDROOM

UNIT TYPE: B-3 UNIT AREA: 719 SF ASSISTED LIVING - 1 BEDROOM

UNIT TYPE: C-1 UNIT AREA: 1,024 SF ASSISTED LIVING - 2 BEDROOM

UNIT TYPE: C-2 UNIT AREA: 779 SF ASSISTED LIVING - 2 BEDROOM