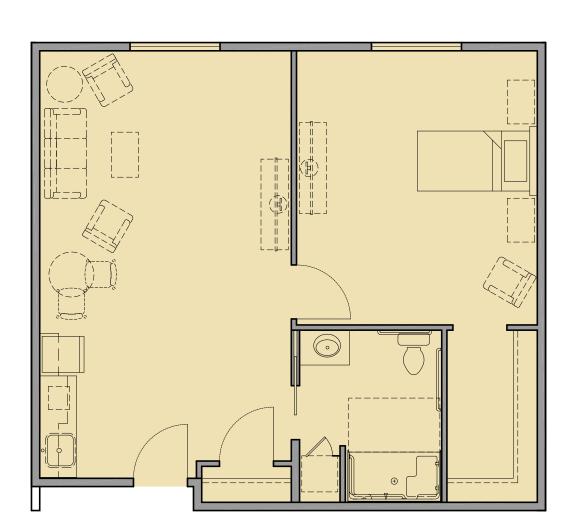

1980 PINER ROAD SANTA ROSA, CALIFORNIA

BELOW

В

UNIT TYPE: MC UNIT AREA: 366 SF MEMORY CARE - STUDIO

UNIT TYPE: MCS UNIT AREA: 301 SF EACH (602 SF TOTAL) MEMORY CARE - STUDIO (SHARED SHOWER)

UNIT TYPE: A UNIT AREA: 366 SF ASSISTED LIVING - STUDIO