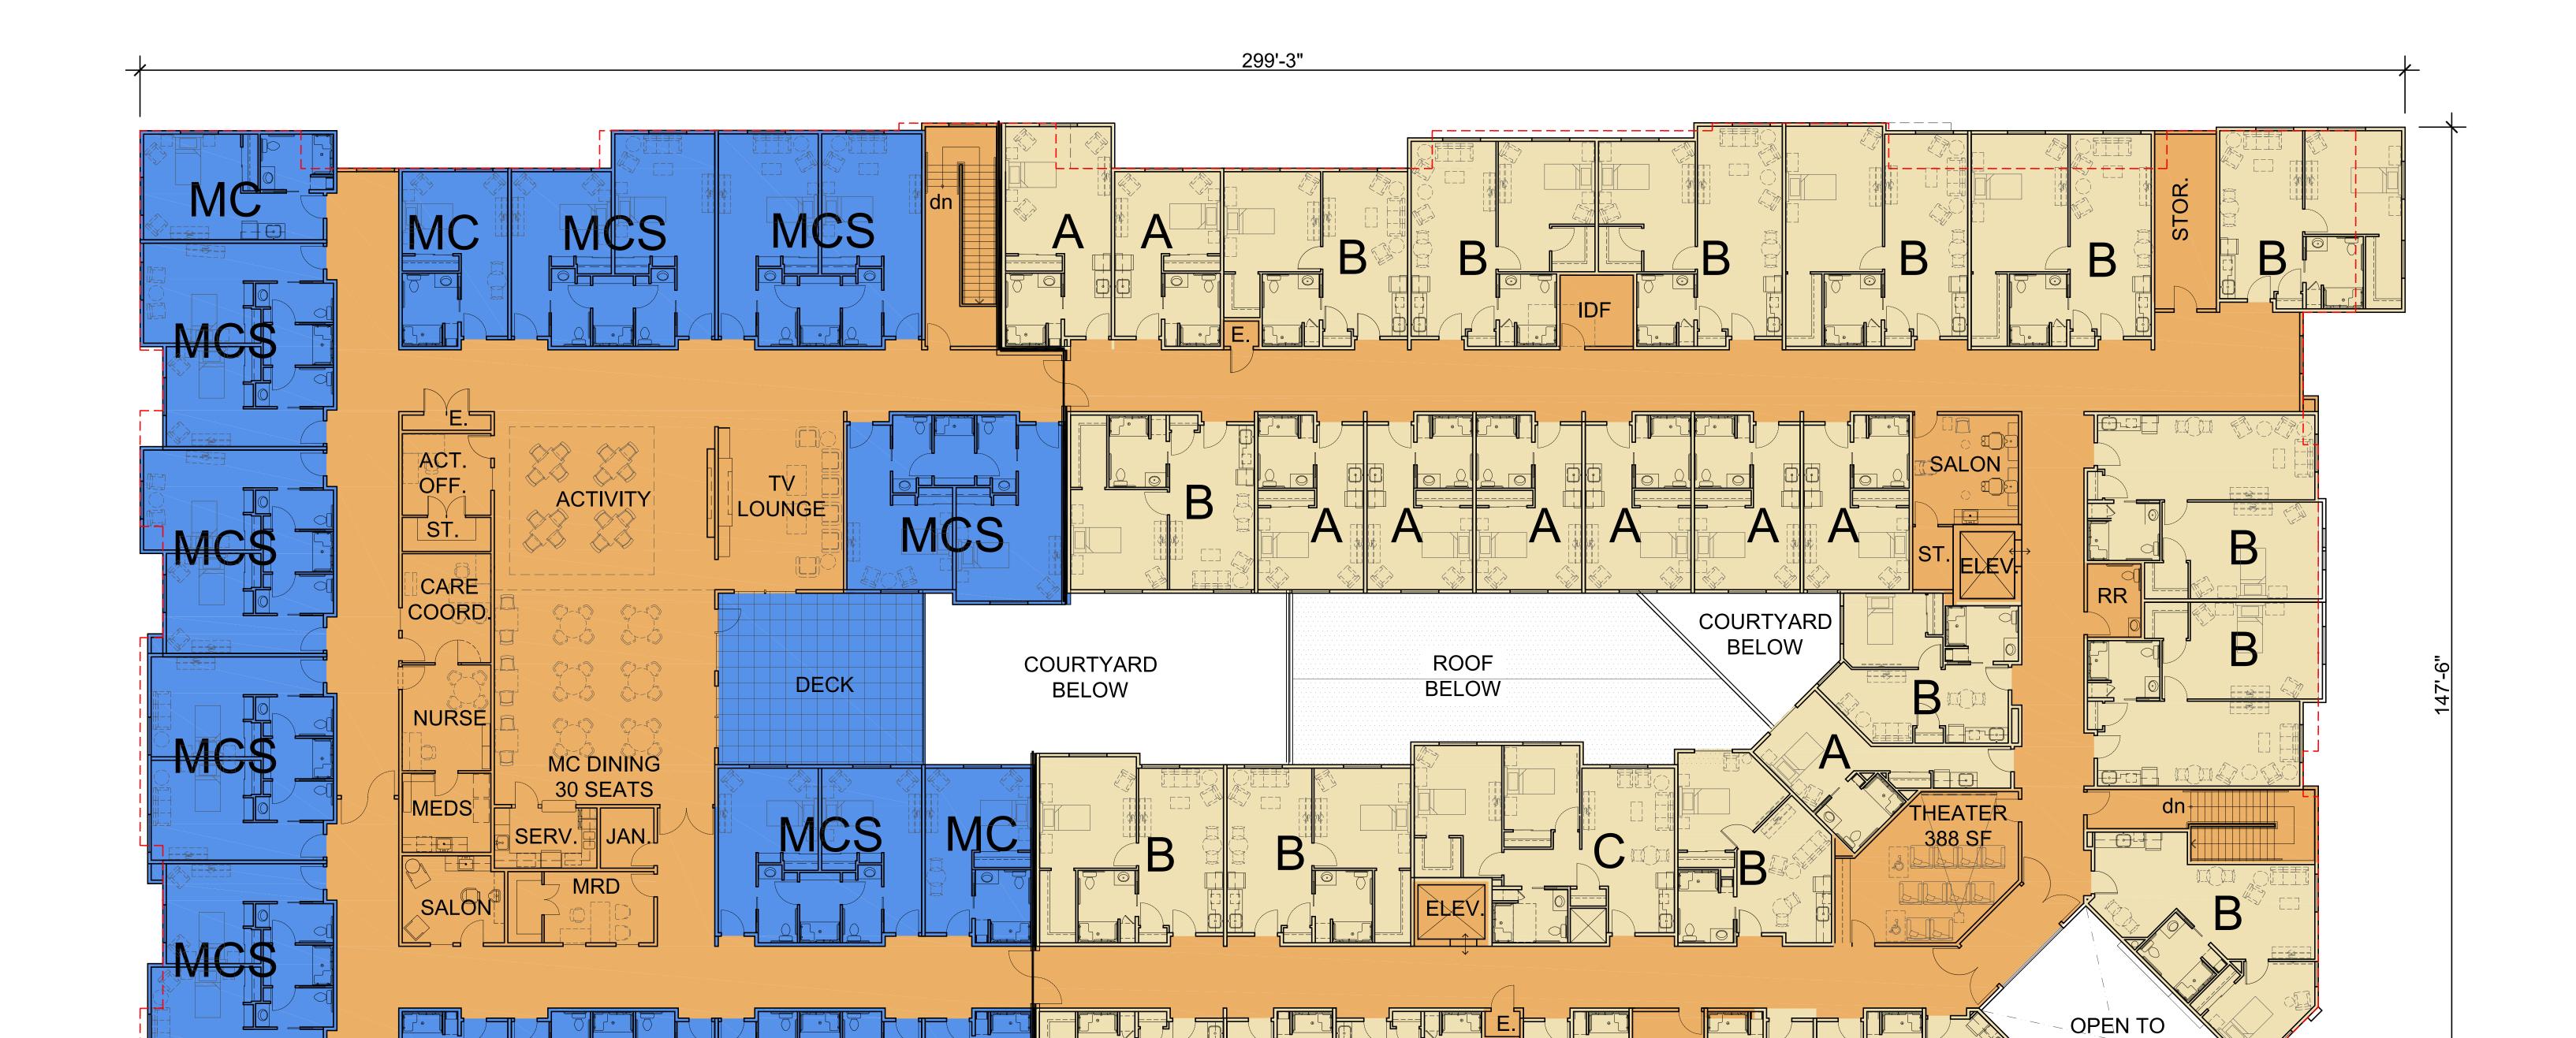

## SECOND LEVEL FLOOR PLAN

MO

FOOTPRINT OF

SECOND FLOOR

APPROVED

B

A2.2
DATE: 07.16.2019

MC

1980 PINER ROAD SANTA ROSA, CALIFORNIA

BELOW

В

UNIT TYPE: MC UNIT AREA: 366 SF MEMORY CARE - STUDIO

UNIT TYPE: MCS UNIT AREA: 301 SF EACH (602 SF TOTAL) MEMORY CARE - STUDIO (SHARED SHOWER)

UNIT TYPE: A UNIT AREA: 366 SF ASSISTED LIVING - STUDIO

UNIT TYPE: B-1 UNIT AREA: 613 SF ASSISTED LIVING - 1 BEDROOM

UNIT TYPE: B-2 UNIT AREA: 731 SF ASSISTED LIVING - 1 BEDROOM

UNIT TYPE: B-3 UNIT AREA: 719 SF ASSISTED LIVING - 1 BEDROOM

UNIT TYPE: C-1 UNIT AREA: 1,024 SF ASSISTED LIVING - 2 BEDROOM

UNIT TYPE: C-2 UNIT AREA: 779 SF ASSISTED LIVING - 2 BEDROOM