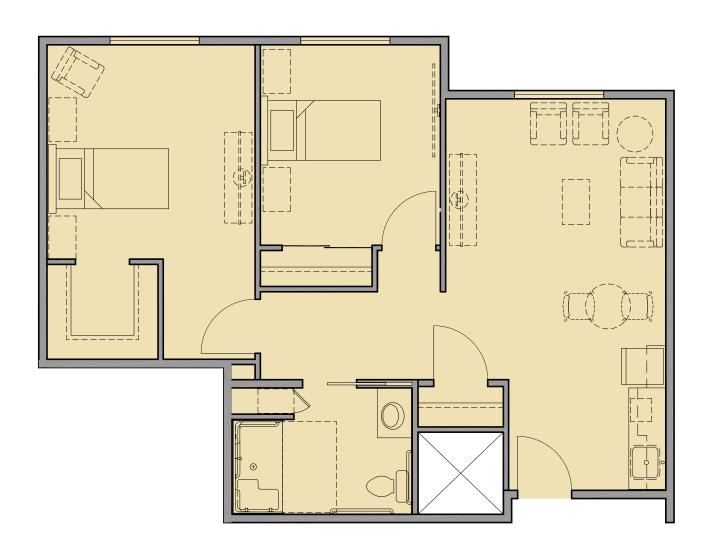

UNIT TYPE: B-1 UNIT AREA: 613 SF ASSISTED LIVING - 1 BEDROOM

UNIT TYPE: B-2 UNIT AREA: 731 SF ASSISTED LIVING - 1 BEDROOM

UNIT TYPE: B-3 UNIT AREA: 719 SF ASSISTED LIVING - 1 BEDROOM

UNIT TYPE: C-1 UNIT AREA: 1,024 SF ASSISTED LIVING - 2 BEDROOM