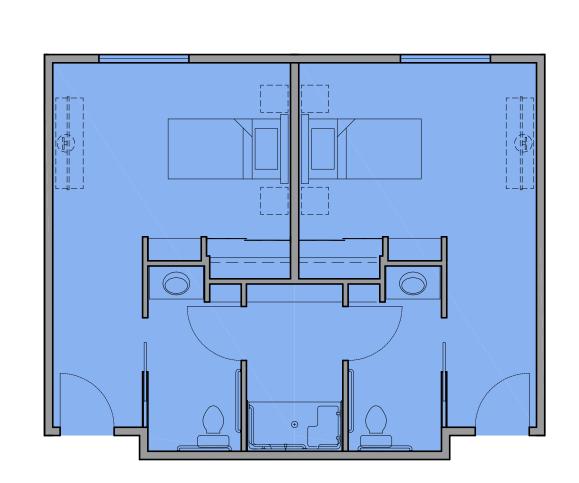

1980 PINER ROAD SANTA ROSA, CALIFORNIA

BELOW

В

UNIT TYPE: MC UNIT AREA: 366 SF MEMORY CARE - STUDIO

UNIT TYPE: MCS UNIT AREA: 301 SF EACH (602 SF TOTAL) MEMORY CARE - STUDIO (SHARED SHOWER)

UNIT TYPE: A UNIT AREA: 366 SF ASSISTED LIVING - STUDIO