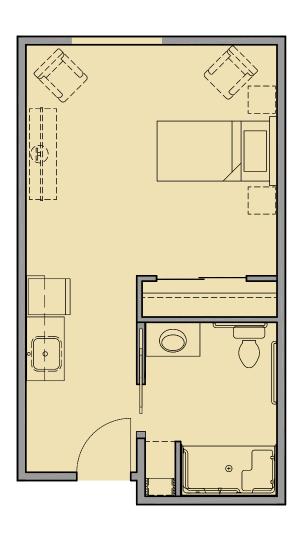

1980 PINER ROAD SANTA ROSA, CALIFORNIA

BELOW

В

UNIT TYPE: MC UNIT AREA: 366 SF MEMORY CARE - STUDIO

UNIT TYPE: MCS UNIT AREA: 301 SF EACH (602 SF TOTAL) MEMORY CARE - STUDIO (SHARED SHOWER)

UNIT TYPE: A UNIT AREA: 366 SF ASSISTED LIVING - STUDIO