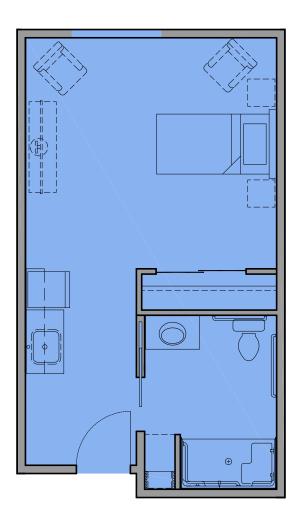

1980 PINER ROAD SANTA ROSA, CALIFORNIA

BELOW

В

UNIT TYPE: MC UNIT AREA: 366 SF MEMORY CARE - STUDIO

UNIT TYPE: MCS UNIT AREA: 301 SF EACH (602 SF TOTAL) MEMORY CARE - STUDIO (SHARED SHOWER)

UNIT TYPE: A UNIT AREA: 366 SF ASSISTED LIVING - STUDIO