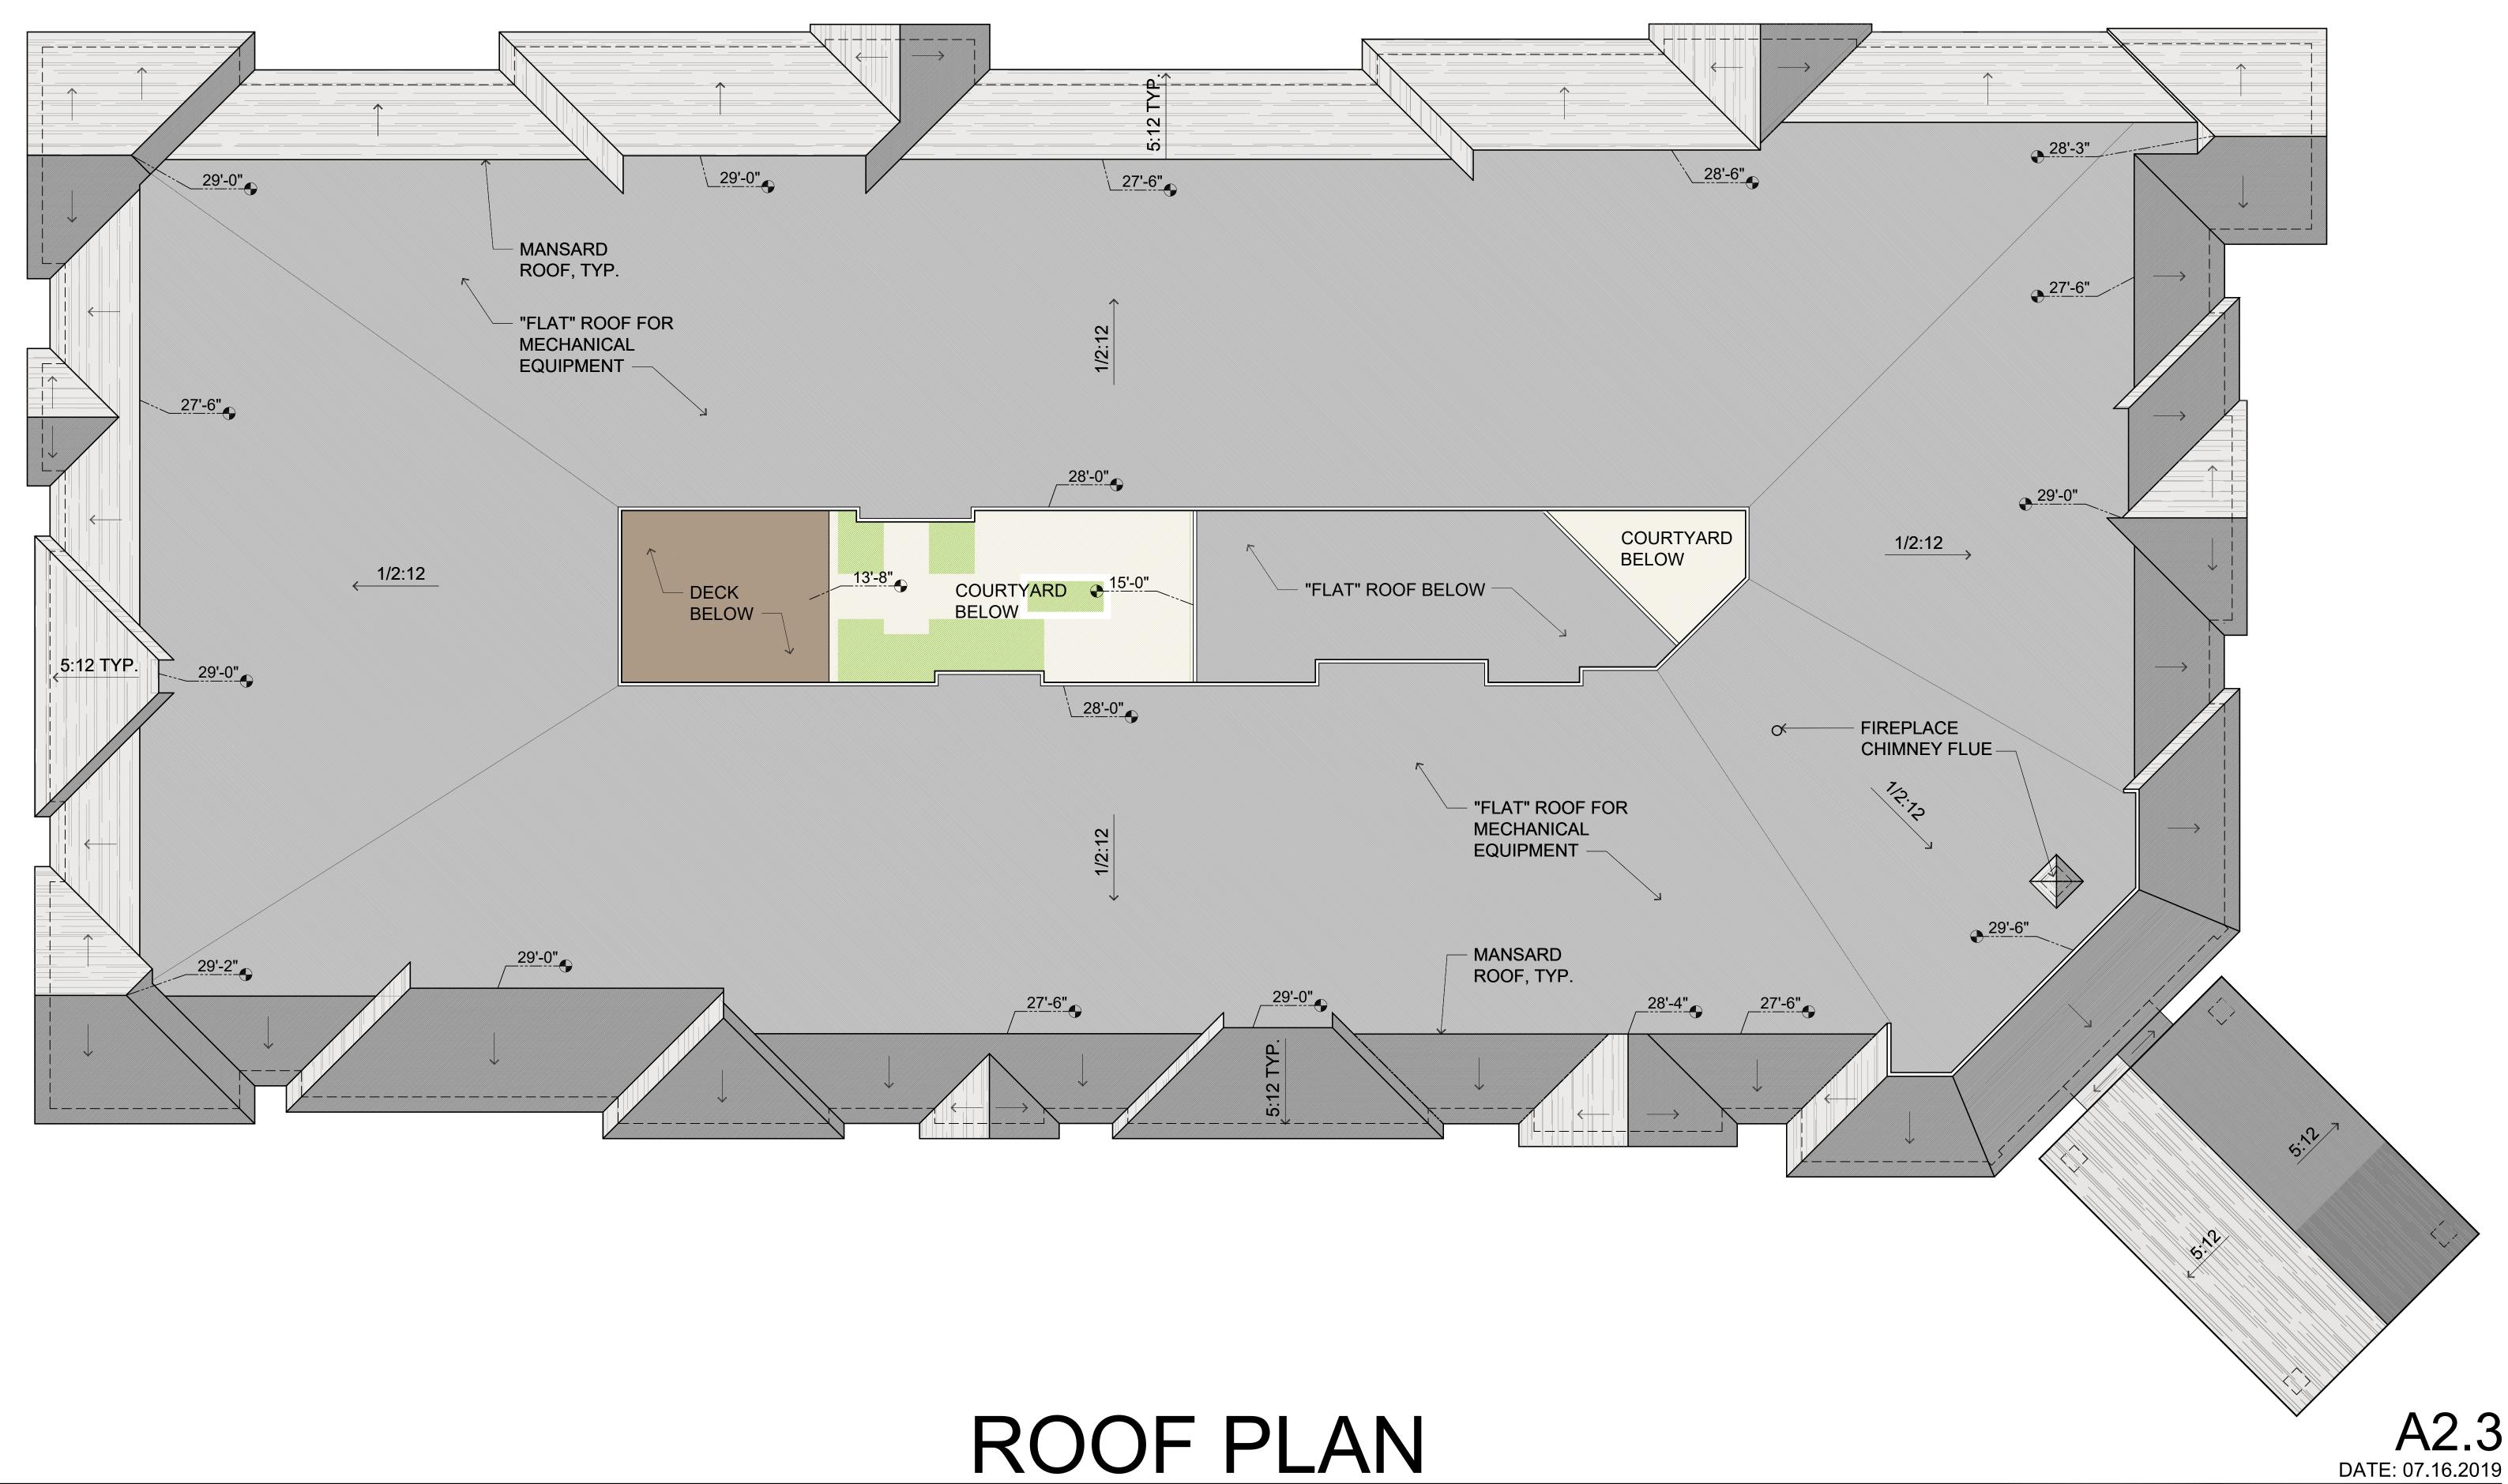

## SECOND LEVEL FLOOR PLAN

MO

FOOTPRINT OF

SECOND FLOOR

APPROVED

B

A2.2
DATE: 07.16.2019



MC



1980 PINER ROAD SANTA ROSA, CALIFORNIA



BELOW

В















UNIT TYPE: MC UNIT AREA: 366 SF MEMORY CARE - STUDIO



UNIT TYPE: MCS UNIT AREA: 301 SF EACH (602 SF TOTAL) MEMORY CARE - STUDIO (SHARED SHOWER)



UNIT TYPE: A UNIT AREA: 366 SF ASSISTED LIVING - STUDIO



UNIT TYPE: B-1 UNIT AREA: 613 SF ASSISTED LIVING - 1 BEDROOM



UNIT TYPE: B-2 UNIT AREA: 731 SF ASSISTED LIVING - 1 BEDROOM



UNIT TYPE: B-3 UNIT AREA: 719 SF ASSISTED LIVING - 1 BEDROOM



UNIT TYPE: C-1 UNIT AREA: 1,024 SF ASSISTED LIVING - 2 BEDROOM



UNIT TYPE: C-2 UNIT AREA: 779 SF ASSISTED LIVING - 2 BEDROOM

## STANDARD UNITS

**A2.4**DATE: 07.16.2019