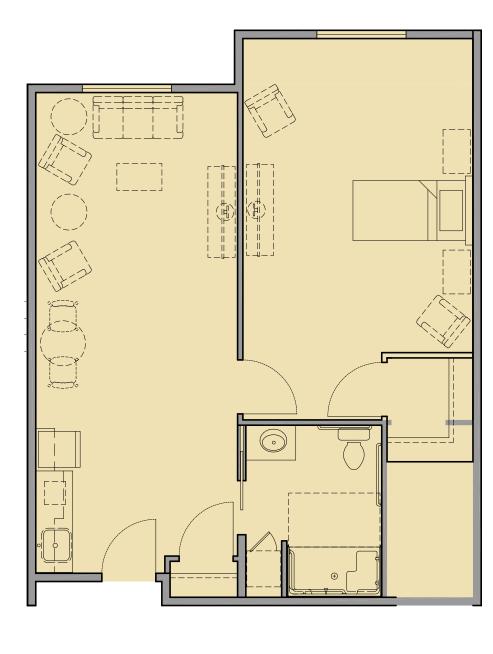

UNIT TYPE: B-1 UNIT AREA: 613 SF ASSISTED LIVING - 1 BEDROOM

UNIT TYPE: B-2 UNIT AREA: 731 SF ASSISTED LIVING - 1 BEDROOM

UNIT TYPE: B-3 UNIT AREA: 719 SF ASSISTED LIVING - 1 BEDROOM

UNIT TYPE: C-1 UNIT AREA: 1,024 SF ASSISTED LIVING - 2 BEDROOM