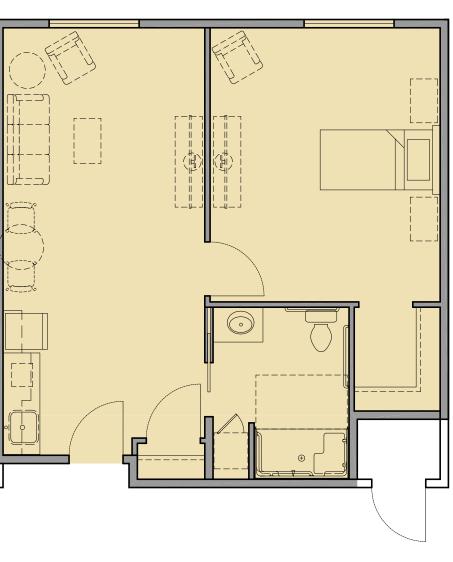

1980 PINER ROAD SANTA ROSA, CALIFORNIA

BELOW

В

UNIT TYPE: MC UNIT AREA: 366 SF MEMORY CARE - STUDIO

UNIT TYPE: MCS UNIT AREA: 301 SF EACH (602 SF TOTAL) MEMORY CARE - STUDIO (SHARED SHOWER)

UNIT TYPE: A UNIT AREA: 366 SF ASSISTED LIVING - STUDIO