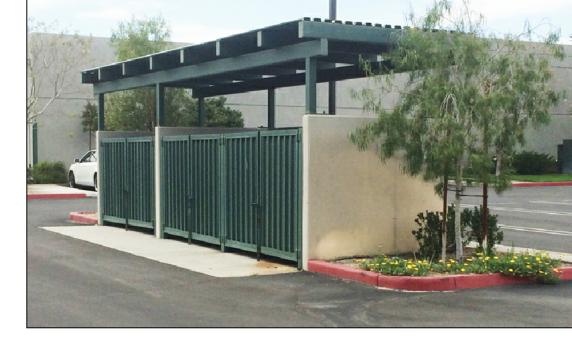

### COVERED REFUSE @ SOUTH & NORTH

### COVERED REFUSE @ WEST

COLOR #4 SCREEN WALL, CONCRETE BLOCK WITH STUCCO FINISH TO MATCH BUILDING PAINT

3'-0" WIDE x 6'-0" HIGH STEEL MAN GATE, PAINT: MATCH BUILDING PAINT ACCENT

### COVERED REFUSE @ EAST

+6'-0"

S6 REFUSE ENCLOSURE