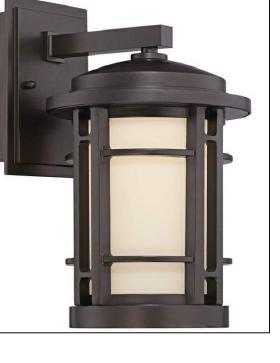

|
|    |                                         | the second s | THE REAL FRANCISCO DE LA COMPACIÓN |







#### D SOUTH ELEVATION



### 3 PROPOSED SOUTH ELEVATION SCALE: 1" = 10'-0"

6 TYP.

11

SANTA ROSA, CALIFORNIA

## architecture, 3150 Kettle Court SE, Salem, Oregon 97301 P 503 399 1090 F 503 399 0565 W lenityarchitecture.com









# **EXTERIOR ELEVATIONS**

## THE LODGE AT PINER ROAD

1980 PINER ROAD SANTA ROSA, CALIFORNIA





DATE: 07.16.2019





3150 Kettle Court SE, Salem, Oregon 97301 P 503 399 1090 F 503 399 0565 W lenityarchitecture.com











SANTA ROSA, CALIFORNIA

### COLOR & MATERIAL LEGEND





### COVERED REFUSE @ SOUTH & NORTH



#### TYPE A - FENCE TO MATCH EXISTING









#### LEGEND







1980 PINER ROAD SANTA ROSA, CALIFORNIA

## THE LODGE AT PINER ROAD

# SITE DETAILS

### COVERED REFUSE @ WEST





COLOR #4 SCREEN WALL, CONCRETE BLOCK WITH STUCCO FINISH TO MATCH BUILDING PAINT

3'-0" WIDE x 6'-0" HIGH STEEL MAN GATE, PAINT: MATCH BUILDING PAINT ACCENT

### TYPE B - SPLIT RAIL CEDAR FENCE





S4 TRELLIS





S5 TYPE B - SPLIT RAIL CEDAR FENCE







A3.3 DATE: 07.16.2019 REVISED: 08.22.2019

### COVERED REFUSE @ EAST





+6'-0"



S6 REFUSE ENCLOSURE