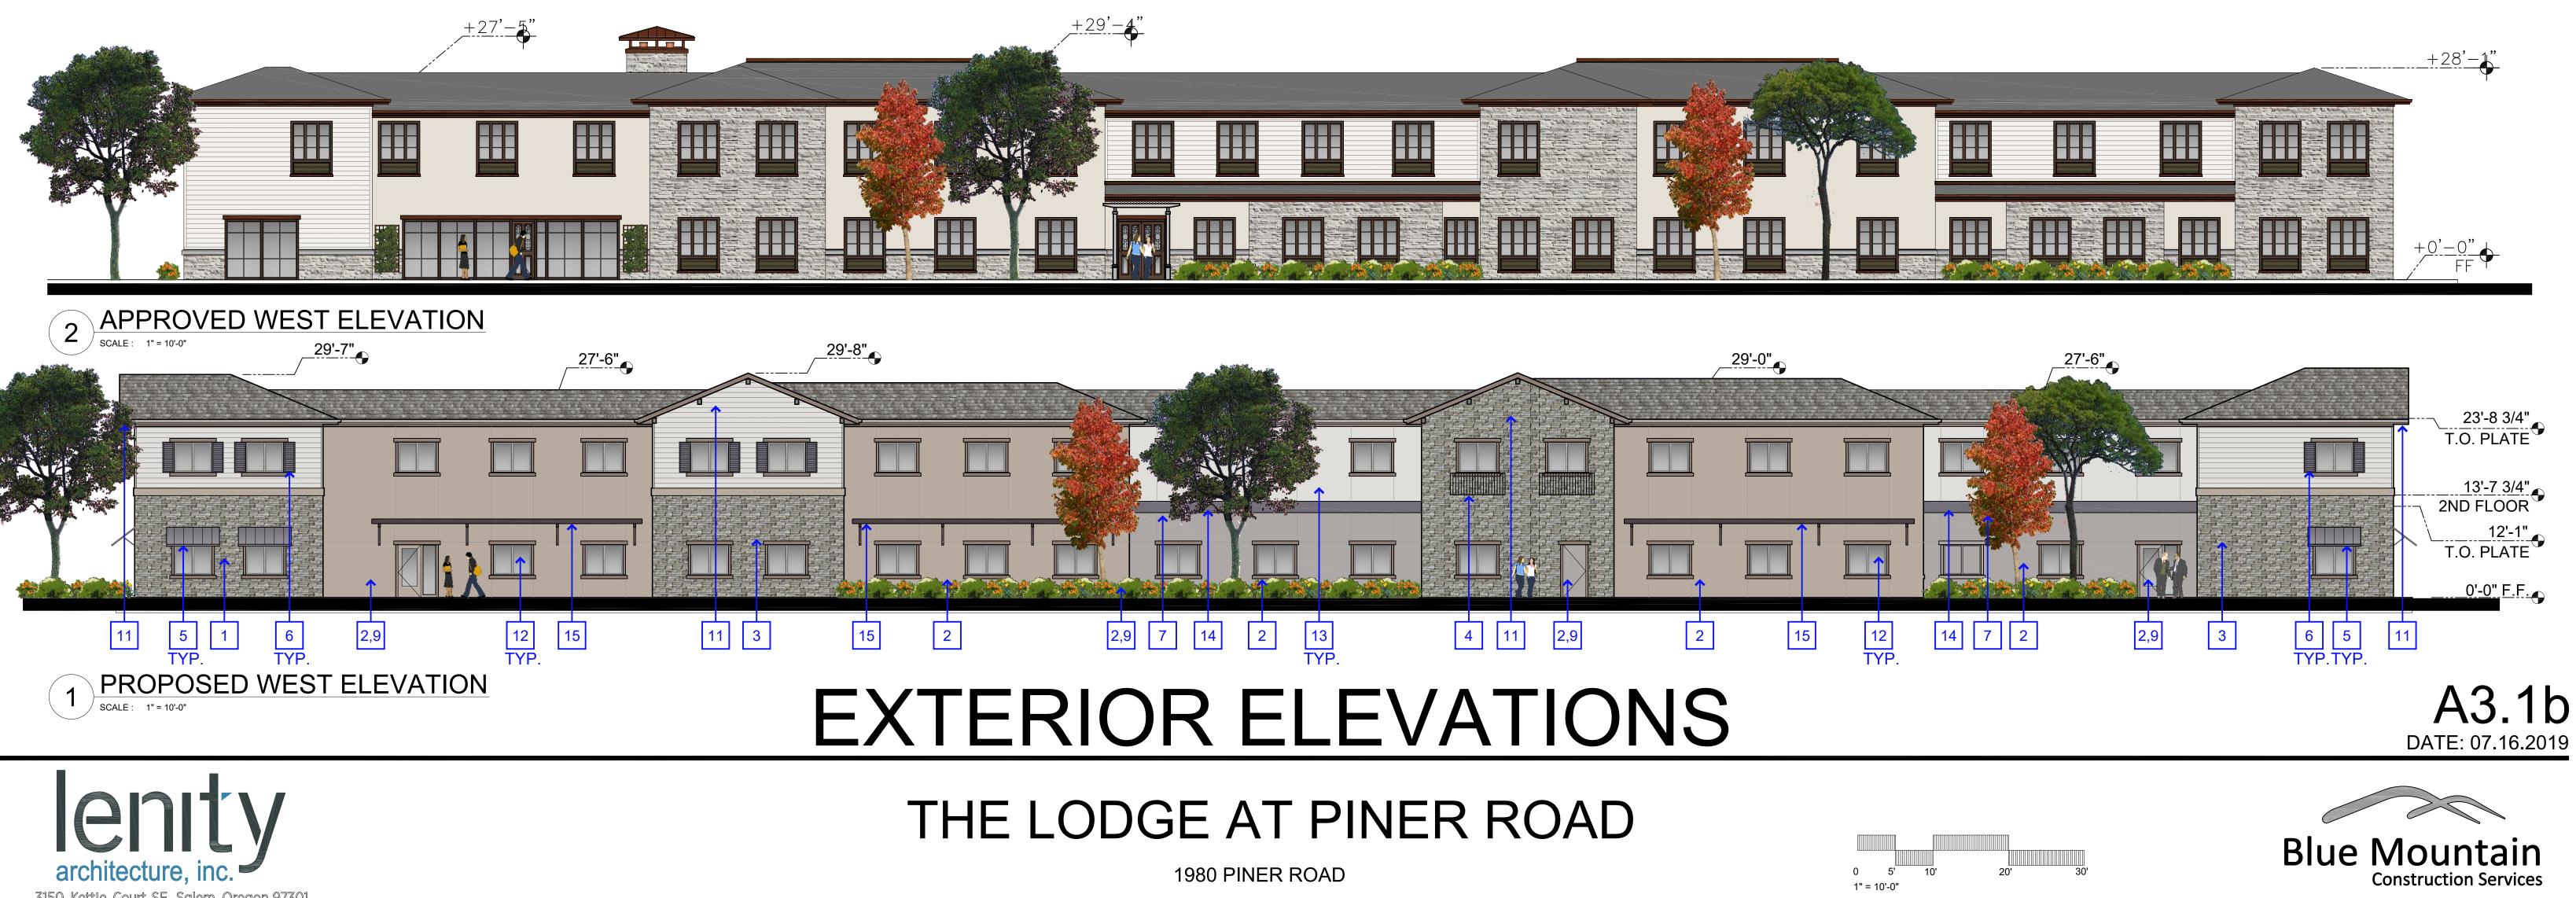

#### **PROPOSED CHANGES**

| 1  | RAISED STONE WAINSCOT                   |                                                                                                                |                                                                                                                                                                                                                                                                                                                                                                                                                                                                                                                                                                                                                                                                                                                                                                                                                                                                                                                                                                                                                                                                                                                                                                                                                                                                                                                                                                                                                                                                                                                                                                                                                                                                                                                                                                                                                                                                                    |
|----|-----------------------------------------|----------------------------------------------------------------------------------------------------------------|------------------------------------------------------------------------------------------------------------------------------------------------------------------------------------------------------------------------------------------------------------------------------------------------------------------------------------------------------------------------------------------------------------------------------------------------------------------------------------------------------------------------------------------------------------------------------------------------------------------------------------------------------------------------------------------------------------------------------------------------------------------------------------------------------------------------------------------------------------------------------------------------------------------------------------------------------------------------------------------------------------------------------------------------------------------------------------------------------------------------------------------------------------------------------------------------------------------------------------------------------------------------------------------------------------------------------------------------------------------------------------------------------------------------------------------------------------------------------------------------------------------------------------------------------------------------------------------------------------------------------------------------------------------------------------------------------------------------------------------------------------------------------------------------------------------------------------------------------------------------------------|
| 2  | REMOVED STONE WAINSCOT                  |                                                                                                                |                                                                                                                                                                                                                                                                                                                                                                                                                                                                                                                                                                                                                                                                                                                                                                                                                                                                                                                                                                                                                                                                                                                                                                                                                                                                                                                                                                                                                                                                                                                                                                                                                                                                                                                                                                                                                                                                                    |
| 3  | LOWERED STONE WAINSCOT                  |                                                                                                                |                                                                                                                                                                                                                                                                                                                                                                                                                                                                                                                                                                                                                                                                                                                                                                                                                                                                                                                                                                                                                                                                                                                                                                                                                                                                                                                                                                                                                                                                                                                                                                                                                                                                                                                                                                                                                                                                                    |
| 4  | ADDED JULIETTE BALCONY                  |                                                                                                                |                                                                                                                                                                                                                                                                                                                                                                                                                                                                                                                                                                                                                                                                                                                                                                                                                                                                                                                                                                                                                                                                                                                                                                                                                                                                                                                                                                                                                                                                                                                                                                                                                                                                                                                                                                                                                                                                                    |
| 5  | ADDED WINDOW AWNING                     |                                                                                                                |                                                                                                                                                                                                                                                                                                                                                                                                                                                                                                                                                                                                                                                                                                                                                                                                                                                                                                                                                                                                                                                                                                                                                                                                                                                                                                                                                                                                                                                                                                                                                                                                                                                                                                                                                                                                                                                                                    |
| 6  | ADDED WINDOW SHUTTERS                   |                                                                                                                |                                                                                                                                                                                                                                                                                                                                                                                                                                                                                                                                                                                                                                                                                                                                                                                                                                                                                                                                                                                                                                                                                                                                                                                                                                                                                                                                                                                                                                                                                                                                                                                                                                                                                                                                                                                                                                                                                    |
| 7  | REMOVED SHED ROOF                       |                                                                                                                |                                                                                                                                                                                                                                                                                                                                                                                                                                                                                                                                                                                                                                                                                                                                                                                                                                                                                                                                                                                                                                                                                                                                                                                                                                                                                                                                                                                                                                                                                                                                                                                                                                                                                                                                                                                                                                                                                    |
| 8  | CHANGED TRELLIS TO WALL MOUNTED AND     |                                                                                                                |                                                                                                                                                                                                                                                                                                                                                                                                                                                                                                                                                                                                                                                                                                                                                                                                                                                                                                                                                                                                                                                                                                                                                                                                                                                                                                                                                                                                                                                                                                                                                                                                                                                                                                                                                                                                                                                                                    |
|    | ADJUSTED SIZE                           |                                                                                                                | APPROVED                                                                                                                                                                                                                                                                                                                                                                                                                                                                                                                                                                                                                                                                                                                                                                                                                                                                                                                                                                                                                                                                                                                                                                                                                                                                                                                                                                                                                                                                                                                                                                                                                                                                                                                                                                                                                                                                           |
| 9  | RELOCATED EXIT DOOR                     | S S                                                                                                            | CALE : 1" = 10'-0"                                                                                                                                                                                                                                                                                                                                                                                                                                                                                                                                                                                                                                                                                                                                                                                                                                                                                                                                                                                                                                                                                                                                                                                                                                                                                                                                                                                                                                                                                                                                                                                                                                                                                                                                                                                                                                                                 |
| 10 | RELOCATED CHIMNEY                       |                                                                                                                |                                                                                                                                                                                                                                                                                                                                                                                                                                                                                                                                                                                                                                                                                                                                                                                                                                                                                                                                                                                                                                                                                                                                                                                                                                                                                                                                                                                                                                                                                                                                                                                                                                                                                                                                                                                                                                                                                    |
| 11 | CHANGED FROM HIPPED ROOF TO GABLE ROOF  |                                                                                                                | -                                                                                                                                                                                                                                                                                                                                                                                                                                                                                                                                                                                                                                                                                                                                                                                                                                                                                                                                                                                                                                                                                                                                                                                                                                                                                                                                                                                                                                                                                                                                                                                                                                                                                                                                                                                                                                                                                  |
| 12 | CHANGED WINDOW STYLE                    |                                                                                                                | 1                                                                                                                                                                                                                                                                                                                                                                                                                                                                                                                                                                                                                                                                                                                                                                                                                                                                                                                                                                                                                                                                                                                                                                                                                                                                                                                                                                                                                                                                                                                                                                                                                                                                                                                                                                                                                                                                                  |
| 13 | REMOVED THROUGH WALL AIR CONDITIONING U |                                                                                                                |                                                                                                                                                                                                                                                                                                                                                                                                                                                                                                                                                                                                                                                                                                                                                                                                                                                                                                                                                                                                                                                                                                                                                                                                                                                                                                                                                                                                                                                                                                                                                                                                                                                                                                                                                                                                                                                                                    |
| 14 | ADDED BELLY BAND TRIM                   |                                                                                                                |                                                                                                                                                                                                                                                                                                                                                                                                                                                                                                                                                                                                                                                                                                                                                                                                                                                                                                                                                                                                                                                                                                                                                                                                                                                                                                                                                                                                                                                                                                                                                                                                                                                                                                                                                                                                                                                                                    |
| 15 | ADDED WALL MOUNTED TRELLIS              |                                                                                                                |                                                                                                                                                                                                                                                                                                                                                                                                                                                                                                                                                                                                                                                                                                                                                                                                                                                                                                                                                                                                                                                                                                                                                                                                                                                                                                                                                                                                                                                                                                                                                                                                                                                                                                                                                                                                                                                                                    |
| 16 | CHANGED GARAGE DOOR TO MAN DOOR         |                                                                                                                |                                                                                                                                                                                                                                                                                                                                                                                                                                                                                                                                                                                                                                                                                                                                                                                                                                                                                                                                                                                                                                                                                                                                                                                                                                                                                                                                                                                                                                                                                                                                                                                                                                                                                                                                                                                                                                                                                    |
|    |                                         | the second s | THE REAL FRANCISCO DE LA COMPACIÓN |

# **EXTERIOR ELEVATIONS**

## THE LODGE AT PINER ROAD

1980 PINER ROAD SANTA ROSA, CALIFORNIA

DATE: 07.16.2019

3150 Kettle Court SE, Salem, Oregon 97301 P 503 399 1090 F 503 399 0565 W lenityarchitecture.com

SANTA ROSA, CALIFORNIA