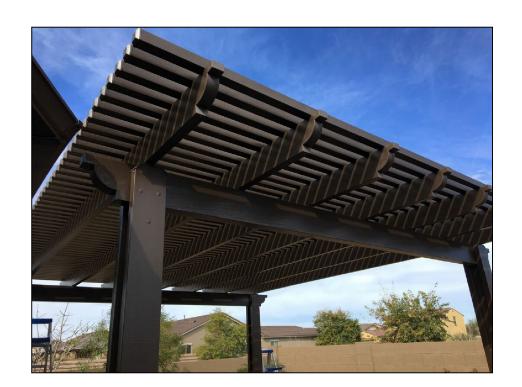

Salem, Oregon 97301 P 503 399 1090 F 503 399 0565 W lenityarchitecture.com









# **EXTERIOR ELEVATIONS**

## THE LODGE AT PINER ROAD

1980 PINER ROAD SANTA ROSA, CALIFORNIA





DATE: 07.16.2019





3150 Kettle Court SE, Salem, Oregon 97301 P 503 399 1090 F 503 399 0565 W lenityarchitecture.com











SANTA ROSA, CALIFORNIA

### COLOR & MATERIAL LEGEND





### COVERED REFUSE @ SOUTH & NORTH



#### TYPE A - FENCE TO MATCH EXISTING









#### LEGEND







1980 PINER ROAD SANTA ROSA, CALIFORNIA

## THE LODGE AT PINER ROAD

# SITE DETAILS

### COVERED REFUSE @ WEST





COLOR #4 SCREEN WALL, CONCRETE BLOCK WITH STUCCO FINISH TO MATCH BUILDING PAINT

3'-0" WIDE x 6'-0" HIGH STEEL MAN GATE, PAINT: MATCH BUILDING PAINT ACCENT

### TYPE B - SPLIT RAIL CEDAR FENCE





S4 TRELLIS





S5 TYPE B - SPLIT RAIL CEDAR FENCE







A3.3 DATE: 07.16.2019 REVISED: 08.22.2019

### COVERED REFUSE @ EAST





+6'-0"



S6 REFUSE ENCLOSURE