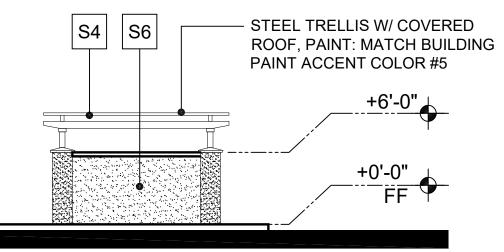

### TYPE B - SPLIT RAIL CEDAR FENCE

S4 TRELLIS

S5 TYPE B - SPLIT RAIL CEDAR FENCE

A3.3 DATE: 07.16.2019 REVISED: 08.22.2019