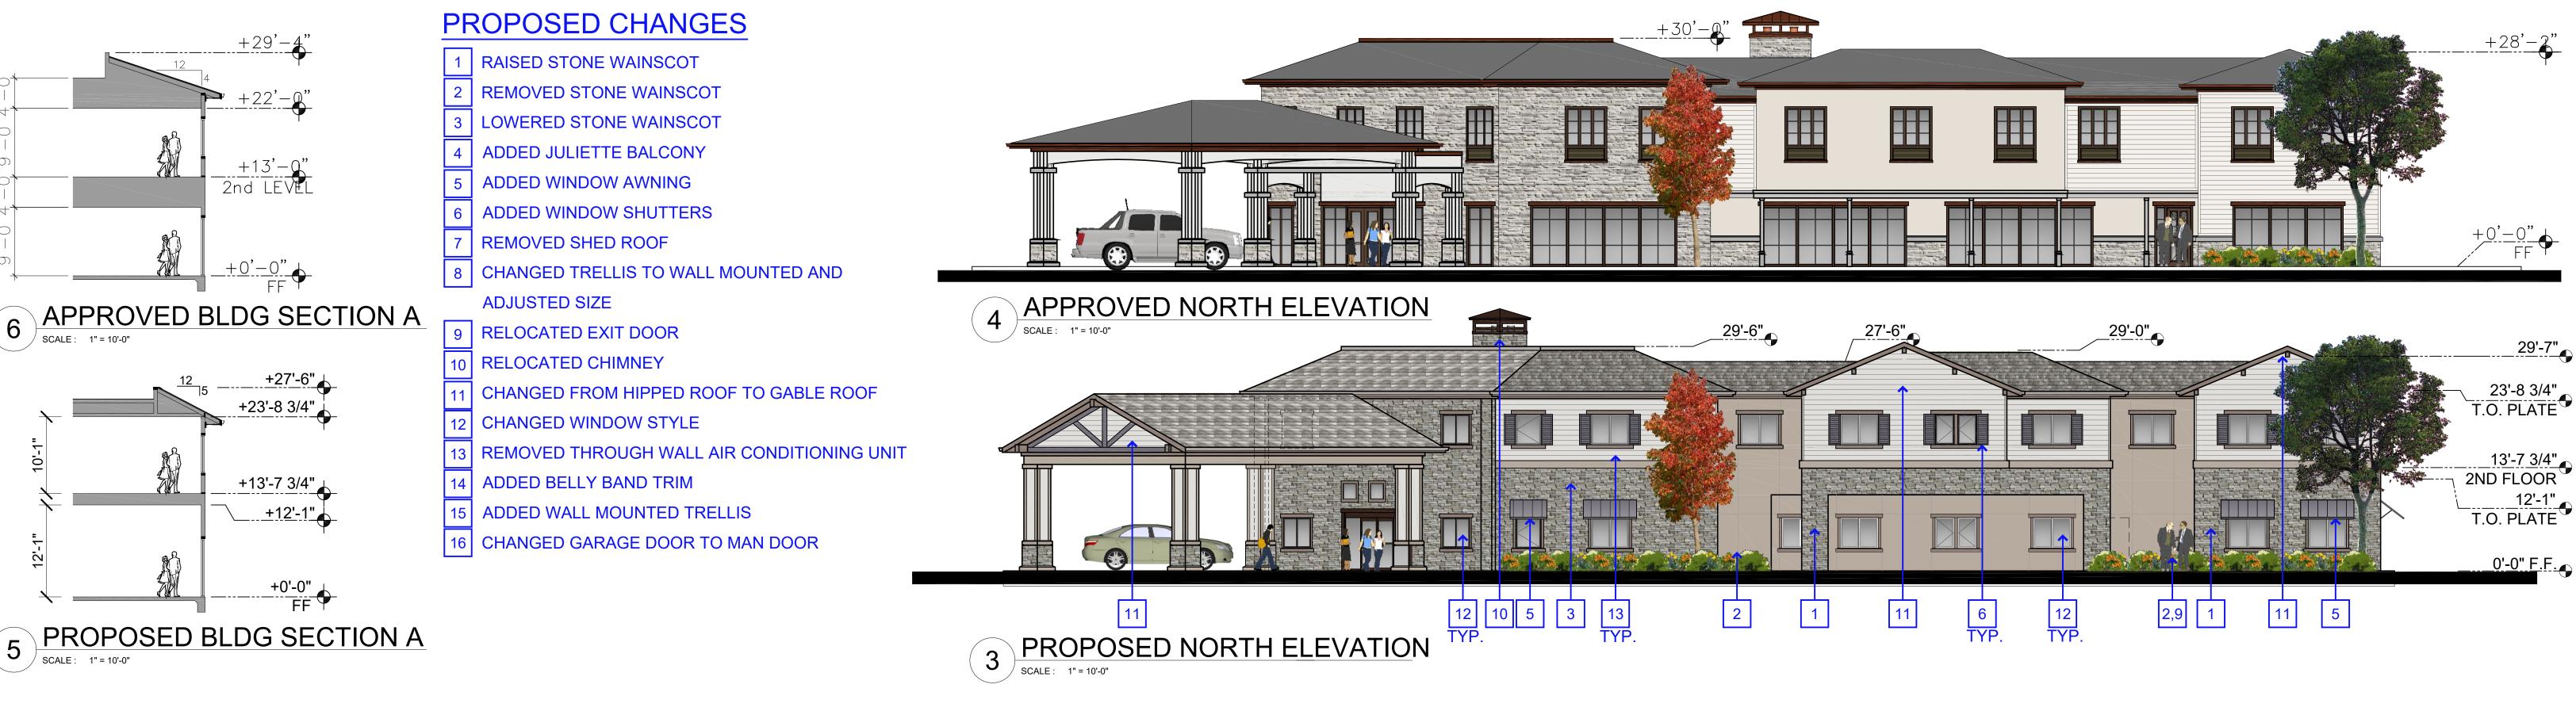

#### **PROPOSED CHANGES**

| 1  | RAISED STONE WAINSCOT                   |                                                                                                                |                                                                                                                                                                                                                                                                                                                                                                                                                                                                                                                                                                                                                                                                                                                                                                                                                                                                                                                                                                                                                                                                                                                                                                                                                                                                                                                                                                                                                                                                                                                                                                                                                                                                                                                                                                                                                                                                                    |
|----|-----------------------------------------|----------------------------------------------------------------------------------------------------------------|------------------------------------------------------------------------------------------------------------------------------------------------------------------------------------------------------------------------------------------------------------------------------------------------------------------------------------------------------------------------------------------------------------------------------------------------------------------------------------------------------------------------------------------------------------------------------------------------------------------------------------------------------------------------------------------------------------------------------------------------------------------------------------------------------------------------------------------------------------------------------------------------------------------------------------------------------------------------------------------------------------------------------------------------------------------------------------------------------------------------------------------------------------------------------------------------------------------------------------------------------------------------------------------------------------------------------------------------------------------------------------------------------------------------------------------------------------------------------------------------------------------------------------------------------------------------------------------------------------------------------------------------------------------------------------------------------------------------------------------------------------------------------------------------------------------------------------------------------------------------------------|
| 2  | REMOVED STONE WAINSCOT                  |                                                                                                                |                                                                                                                                                                                                                                                                                                                                                                                                                                                                                                                                                                                                                                                                                                                                                                                                                                                                                                                                                                                                                                                                                                                                                                                                                                                                                                                                                                                                                                                                                                                                                                                                                                                                                                                                                                                                                                                                                    |
| 3  | LOWERED STONE WAINSCOT                  |                                                                                                                |                                                                                                                                                                                                                                                                                                                                                                                                                                                                                                                                                                                                                                                                                                                                                                                                                                                                                                                                                                                                                                                                                                                                                                                                                                                                                                                                                                                                                                                                                                                                                                                                                                                                                                                                                                                                                                                                                    |
| 4  | ADDED JULIETTE BALCONY                  |                                                                                                                |                                                                                                                                                                                                                                                                                                                                                                                                                                                                                                                                                                                                                                                                                                                                                                                                                                                                                                                                                                                                                                                                                                                                                                                                                                                                                                                                                                                                                                                                                                                                                                                                                                                                                                                                                                                                                                                                                    |
| 5  | ADDED WINDOW AWNING                     |                                                                                                                |                                                                                                                                                                                                                                                                                                                                                                                                                                                                                                                                                                                                                                                                                                                                                                                                                                                                                                                                                                                                                                                                                                                                                                                                                                                                                                                                                                                                                                                                                                                                                                                                                                                                                                                                                                                                                                                                                    |
| 6  | ADDED WINDOW SHUTTERS                   |                                                                                                                |                                                                                                                                                                                                                                                                                                                                                                                                                                                                                                                                                                                                                                                                                                                                                                                                                                                                                                                                                                                                                                                                                                                                                                                                                                                                                                                                                                                                                                                                                                                                                                                                                                                                                                                                                                                                                                                                                    |
| 7  | REMOVED SHED ROOF                       |                                                                                                                |                                                                                                                                                                                                                                                                                                                                                                                                                                                                                                                                                                                                                                                                                                                                                                                                                                                                                                                                                                                                                                                                                                                                                                                                                                                                                                                                                                                                                                                                                                                                                                                                                                                                                                                                                                                                                                                                                    |
| 8  | CHANGED TRELLIS TO WALL MOUNTED AND     |                                                                                                                |                                                                                                                                                                                                                                                                                                                                                                                                                                                                                                                                                                                                                                                                                                                                                                                                                                                                                                                                                                                                                                                                                                                                                                                                                                                                                                                                                                                                                                                                                                                                                                                                                                                                                                                                                                                                                                                                                    |
|    | ADJUSTED SIZE                           |                                                                                                                | APPROVED                                                                                                                                                                                                                                                                                                                                                                                                                                                                                                                                                                                                                                                                                                                                                                                                                                                                                                                                                                                                                                                                                                                                                                                                                                                                                                                                                                                                                                                                                                                                                                                                                                                                                                                                                                                                                                                                           |
| 9  | RELOCATED EXIT DOOR                     | S S                                                                                                            | CALE : 1" = 10'-0"                                                                                                                                                                                                                                                                                                                                                                                                                                                                                                                                                                                                                                                                                                                                                                                                                                                                                                                                                                                                                                                                                                                                                                                                                                                                                                                                                                                                                                                                                                                                                                                                                                                                                                                                                                                                                                                                 |
| 10 | RELOCATED CHIMNEY                       |                                                                                                                |                                                                                                                                                                                                                                                                                                                                                                                                                                                                                                                                                                                                                                                                                                                                                                                                                                                                                                                                                                                                                                                                                                                                                                                                                                                                                                                                                                                                                                                                                                                                                                                                                                                                                                                                                                                                                                                                                    |
| 11 | CHANGED FROM HIPPED ROOF TO GABLE ROOF  |                                                                                                                | -                                                                                                                                                                                                                                                                                                                                                                                                                                                                                                                                                                                                                                                                                                                                                                                                                                                                                                                                                                                                                                                                                                                                                                                                                                                                                                                                                                                                                                                                                                                                                                                                                                                                                                                                                                                                                                                                                  |
| 12 | CHANGED WINDOW STYLE                    |                                                                                                                | 1                                                                                                                                                                                                                                                                                                                                                                                                                                                                                                                                                                                                                                                                                                                                                                                                                                                                                                                                                                                                                                                                                                                                                                                                                                                                                                                                                                                                                                                                                                                                                                                                                                                                                                                                                                                                                                                                                  |
| 13 | REMOVED THROUGH WALL AIR CONDITIONING U |                                                                                                                |                                                                                                                                                                                                                                                                                                                                                                                                                                                                                                                                                                                                                                                                                                                                                                                                                                                                                                                                                                                                                                                                                                                                                                                                                                                                                                                                                                                                                                                                                                                                                                                                                                                                                                                                                                                                                                                                                    |
| 14 | ADDED BELLY BAND TRIM                   |                                                                                                                |                                                                                                                                                                                                                                                                                                                                                                                                                                                                                                                                                                                                                                                                                                                                                                                                                                                                                                                                                                                                                                                                                                                                                                                                                                                                                                                                                                                                                                                                                                                                                                                                                                                                                                                                                                                                                                                                                    |
| 15 | ADDED WALL MOUNTED TRELLIS              |                                                                                                                |                                                                                                                                                                                                                                                                                                                                                                                                                                                                                                                                                                                                                                                                                                                                                                                                                                                                                                                                                                                                                                                                                                                                                                                                                                                                                                                                                                                                                                                                                                                                                                                                                                                                                                                                                                                                                                                                                    |
| 16 | CHANGED GARAGE DOOR TO MAN DOOR         |                                                                                                                |                                                                                                                                                                                                                                                                                                                                                                                                                                                                                                                                                                                                                                                                                                                                                                                                                                                                                                                                                                                                                                                                                                                                                                                                                                                                                                                                                                                                                                                                                                                                                                                                                                                                                                                                                                                                                                                                                    |
|    |                                         | the second s | THE REAL FRANCISCO DE LA COMPACIÓN |

#### D SOUTH ELEVATION

### 3 PROPOSED SOUTH ELEVATION SCALE: 1" = 10'-0"

6 TYP.

11

SANTA ROSA, CALIFORNIA