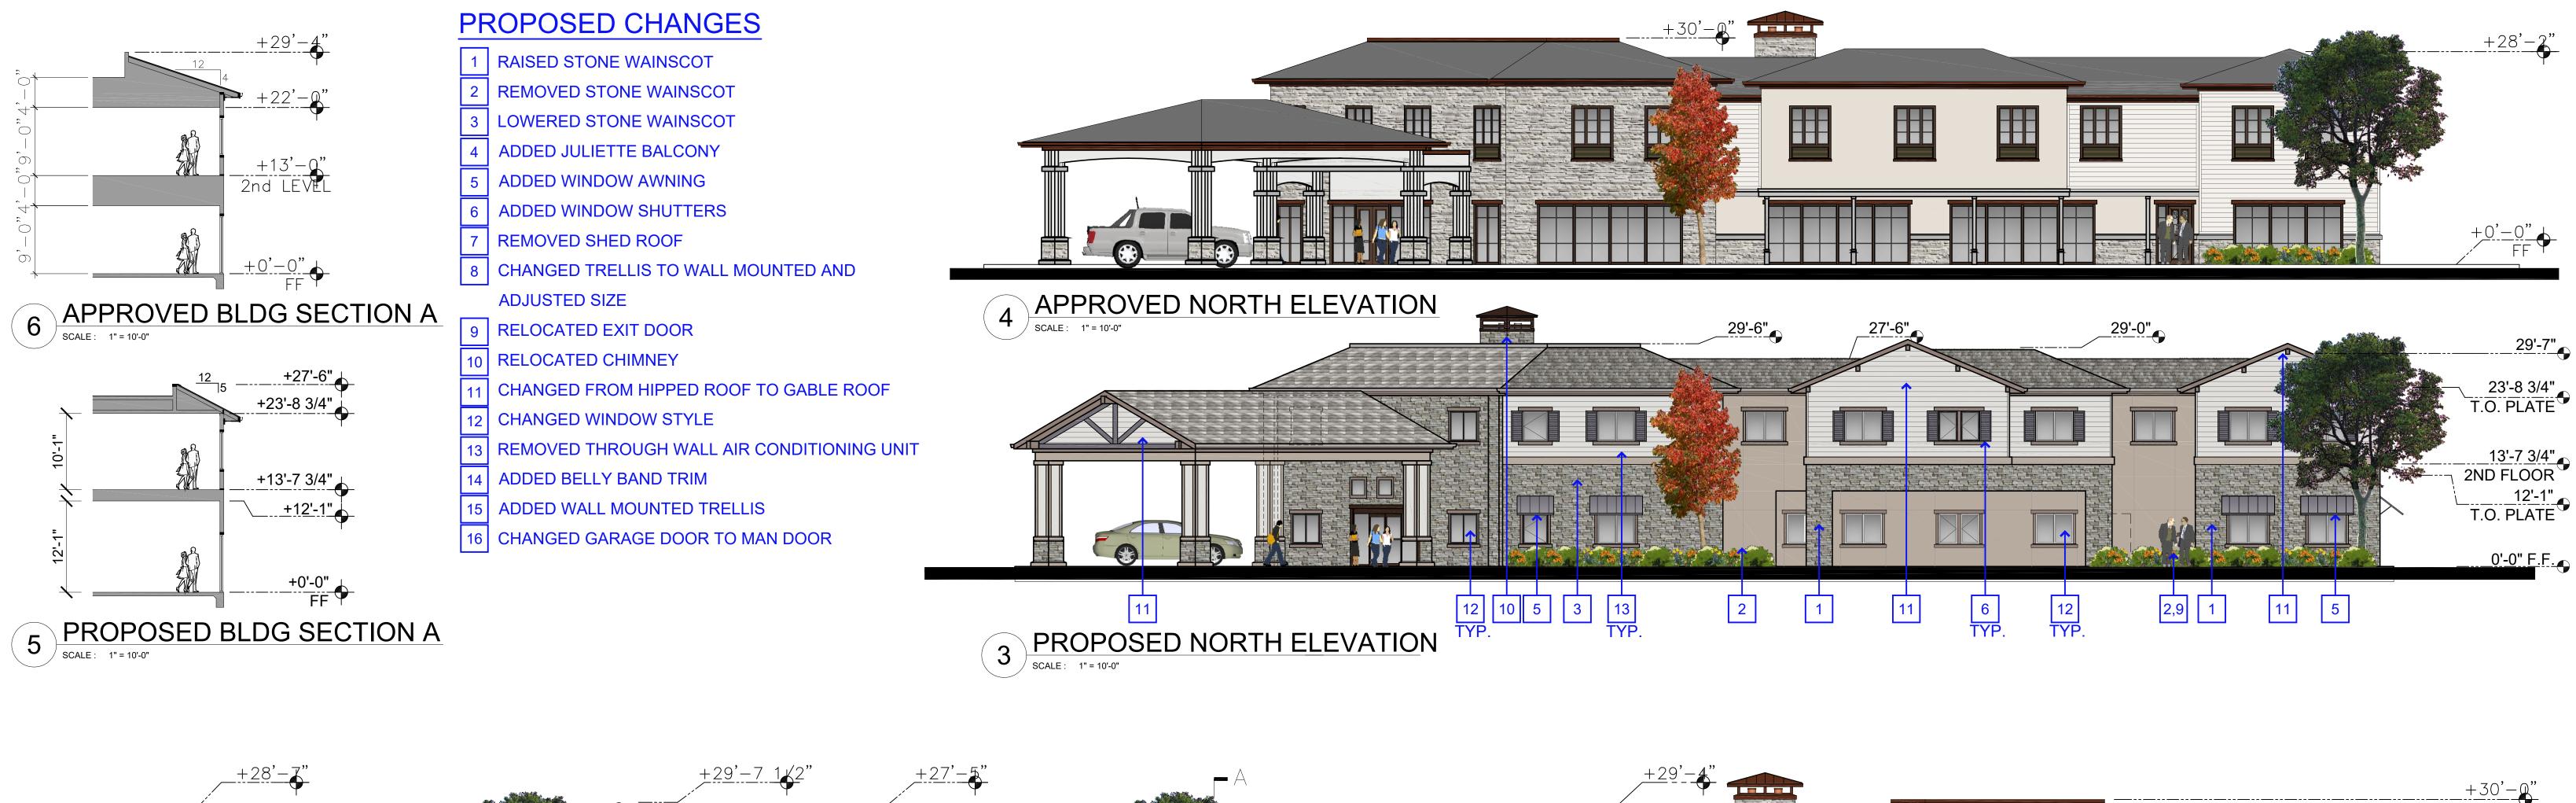

#### **PROPOSED CHANGES**

| 1  | RAISED STONE WAINSCOT                   |                                                                                                                |                                                                                                                                                                                                                                                                                                                                                                                                                                                                                                                                                                                                                                                                                                                                                                                                                                                                                                                                                                                                                                                                                                                                                                                                                                                                                                                                                                                                                                                                                                                                                                                                                                                                                                                                                                                                                                                                                    |
|----|-----------------------------------------|----------------------------------------------------------------------------------------------------------------|------------------------------------------------------------------------------------------------------------------------------------------------------------------------------------------------------------------------------------------------------------------------------------------------------------------------------------------------------------------------------------------------------------------------------------------------------------------------------------------------------------------------------------------------------------------------------------------------------------------------------------------------------------------------------------------------------------------------------------------------------------------------------------------------------------------------------------------------------------------------------------------------------------------------------------------------------------------------------------------------------------------------------------------------------------------------------------------------------------------------------------------------------------------------------------------------------------------------------------------------------------------------------------------------------------------------------------------------------------------------------------------------------------------------------------------------------------------------------------------------------------------------------------------------------------------------------------------------------------------------------------------------------------------------------------------------------------------------------------------------------------------------------------------------------------------------------------------------------------------------------------|
| 2  | REMOVED STONE WAINSCOT                  |                                                                                                                |                                                                                                                                                                                                                                                                                                                                                                                                                                                                                                                                                                                                                                                                                                                                                                                                                                                                                                                                                                                                                                                                                                                                                                                                                                                                                                                                                                                                                                                                                                                                                                                                                                                                                                                                                                                                                                                                                    |
| 3  | LOWERED STONE WAINSCOT                  |                                                                                                                |                                                                                                                                                                                                                                                                                                                                                                                                                                                                                                                                                                                                                                                                                                                                                                                                                                                                                                                                                                                                                                                                                                                                                                                                                                                                                                                                                                                                                                                                                                                                                                                                                                                                                                                                                                                                                                                                                    |
| 4  | ADDED JULIETTE BALCONY                  |                                                                                                                |                                                                                                                                                                                                                                                                                                                                                                                                                                                                                                                                                                                                                                                                                                                                                                                                                                                                                                                                                                                                                                                                                                                                                                                                                                                                                                                                                                                                                                                                                                                                                                                                                                                                                                                                                                                                                                                                                    |
| 5  | ADDED WINDOW AWNING                     |                                                                                                                |                                                                                                                                                                                                                                                                                                                                                                                                                                                                                                                                                                                                                                                                                                                                                                                                                                                                                                                                                                                                                                                                                                                                                                                                                                                                                                                                                                                                                                                                                                                                                                                                                                                                                                                                                                                                                                                                                    |
| 6  | ADDED WINDOW SHUTTERS                   |                                                                                                                |                                                                                                                                                                                                                                                                                                                                                                                                                                                                                                                                                                                                                                                                                                                                                                                                                                                                                                                                                                                                                                                                                                                                                                                                                                                                                                                                                                                                                                                                                                                                                                                                                                                                                                                                                                                                                                                                                    |
| 7  | REMOVED SHED ROOF                       |                                                                                                                |                                                                                                                                                                                                                                                                                                                                                                                                                                                                                                                                                                                                                                                                                                                                                                                                                                                                                                                                                                                                                                                                                                                                                                                                                                                                                                                                                                                                                                                                                                                                                                                                                                                                                                                                                                                                                                                                                    |
| 8  | CHANGED TRELLIS TO WALL MOUNTED AND     |                                                                                                                |                                                                                                                                                                                                                                                                                                                                                                                                                                                                                                                                                                                                                                                                                                                                                                                                                                                                                                                                                                                                                                                                                                                                                                                                                                                                                                                                                                                                                                                                                                                                                                                                                                                                                                                                                                                                                                                                                    |
|    | ADJUSTED SIZE                           |                                                                                                                | APPROVED                                                                                                                                                                                                                                                                                                                                                                                                                                                                                                                                                                                                                                                                                                                                                                                                                                                                                                                                                                                                                                                                                                                                                                                                                                                                                                                                                                                                                                                                                                                                                                                                                                                                                                                                                                                                                                                                           |
| 9  | RELOCATED EXIT DOOR                     | S S                                                                                                            | CALE : 1" = 10'-0"                                                                                                                                                                                                                                                                                                                                                                                                                                                                                                                                                                                                                                                                                                                                                                                                                                                                                                                                                                                                                                                                                                                                                                                                                                                                                                                                                                                                                                                                                                                                                                                                                                                                                                                                                                                                                                                                 |
| 10 | RELOCATED CHIMNEY                       |                                                                                                                |                                                                                                                                                                                                                                                                                                                                                                                                                                                                                                                                                                                                                                                                                                                                                                                                                                                                                                                                                                                                                                                                                                                                                                                                                                                                                                                                                                                                                                                                                                                                                                                                                                                                                                                                                                                                                                                                                    |
| 11 | CHANGED FROM HIPPED ROOF TO GABLE ROOF  |                                                                                                                | -                                                                                                                                                                                                                                                                                                                                                                                                                                                                                                                                                                                                                                                                                                                                                                                                                                                                                                                                                                                                                                                                                                                                                                                                                                                                                                                                                                                                                                                                                                                                                                                                                                                                                                                                                                                                                                                                                  |
| 12 | CHANGED WINDOW STYLE                    |                                                                                                                | 1                                                                                                                                                                                                                                                                                                                                                                                                                                                                                                                                                                                                                                                                                                                                                                                                                                                                                                                                                                                                                                                                                                                                                                                                                                                                                                                                                                                                                                                                                                                                                                                                                                                                                                                                                                                                                                                                                  |
| 13 | REMOVED THROUGH WALL AIR CONDITIONING U |                                                                                                                |                                                                                                                                                                                                                                                                                                                                                                                                                                                                                                                                                                                                                                                                                                                                                                                                                                                                                                                                                                                                                                                                                                                                                                                                                                                                                                                                                                                                                                                                                                                                                                                                                                                                                                                                                                                                                                                                                    |
| 14 | ADDED BELLY BAND TRIM                   |                                                                                                                |                                                                                                                                                                                                                                                                                                                                                                                                                                                                                                                                                                                                                                                                                                                                                                                                                                                                                                                                                                                                                                                                                                                                                                                                                                                                                                                                                                                                                                                                                                                                                                                                                                                                                                                                                                                                                                                                                    |
| 15 | ADDED WALL MOUNTED TRELLIS              |                                                                                                                |                                                                                                                                                                                                                                                                                                                                                                                                                                                                                                                                                                                                                                                                                                                                                                                                                                                                                                                                                                                                                                                                                                                                                                                                                                                                                                                                                                                                                                                                                                                                                                                                                                                                                                                                                                                                                                                                                    |
| 16 | CHANGED GARAGE DOOR TO MAN DOOR         |                                                                                                                |                                                                                                                                                                                                                                                                                                                                                                                                                                                                                                                                                                                                                                                                                                                                                                                                                                                                                                                                                                                                                                                                                                                                                                                                                                                                                                                                                                                                                                                                                                                                                                                                                                                                                                                                                                                                                                                                                    |
|    |                                         | the second s | THE REAL FRANCISCO DE LA COMPACIÓN |

#### D SOUTH ELEVATION

### 3 PROPOSED SOUTH ELEVATION SCALE: 1" = 10'-0"

6 TYP.

11

SANTA ROSA, CALIFORNIA