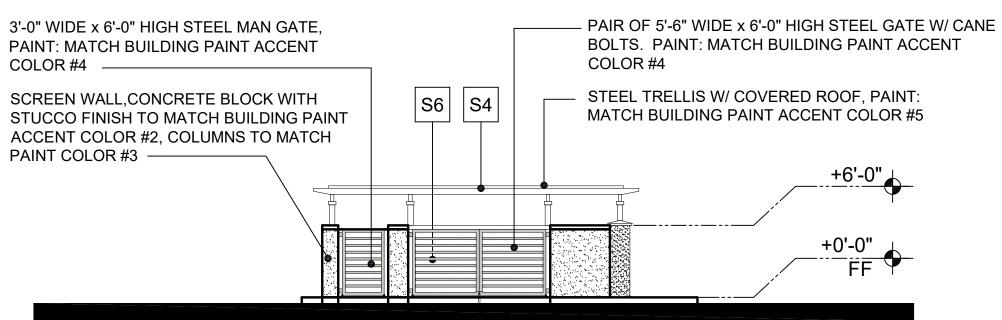

### COVERED REFUSE @ WEST

COLOR #4 SCREEN WALL, CONCRETE BLOCK WITH STUCCO FINISH TO MATCH BUILDING PAINT

3'-0" WIDE x 6'-0" HIGH STEEL MAN GATE, PAINT: MATCH BUILDING PAINT ACCENT

### COVERED REFUSE @ EAST

+6'-0"

S6 REFUSE ENCLOSURE