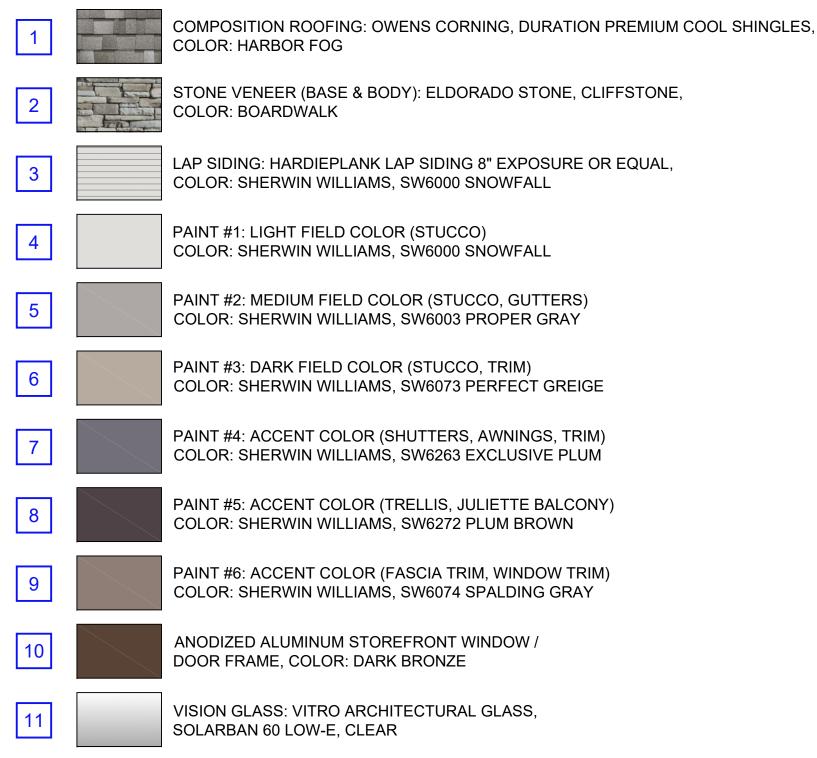

|
|    |                                         | the second s | THE REAL FRANCISCO DE LA COMPACIÓN |







#### D SOUTH ELEVATION



### 3 PROPOSED SOUTH ELEVATION SCALE: 1" = 10'-0"

6 TYP.

11

SANTA ROSA, CALIFORNIA

## architecture, 3150 Kettle Court SE, Salem, Oregon 97301 P 503 399 1090 F 503 399 0565 W lenityarchitecture.com









# **EXTERIOR ELEVATIONS**

## THE LODGE AT PINER ROAD

1980 PINER ROAD SANTA ROSA, CALIFORNIA





DATE: 07.16.2019





3150 Kettle Court SE, Salem, Oregon 97301 P 503 399 1090 F 503 399 0565 W lenityarchitecture.com











SANTA ROSA, CALIFORNIA

### COLOR & MATERIAL LEGEND





### COVERED REFUSE @ SOUTH & NORTH



#### TYPE A - FENCE TO MATCH EXISTING









#### LEGEND







1980 PINER ROAD SANTA ROSA, CALIFORNIA

## THE LODGE AT PINER ROAD

# SITE DETAILS

### COVERED REFUSE @ WEST





COLOR #4 SCREEN WALL, CONCRETE BLOCK WITH STUCCO FINISH TO MATCH BUILDING PAINT

3'-0" WIDE x 6'-0" HIGH STEEL MAN GATE, PAINT: MATCH BUILDING PAINT ACCENT

### TYPE B - SPLIT RAIL CEDAR FENCE





S4 TRELLIS





S5 TYPE B - SPLIT RAIL CEDAR FENCE







A3.3 DATE: 07.16.2019 REVISED: 08.22.2019

### COVERED REFUSE @ EAST





+6'-0"



S6 REFUSE ENCLOSURE