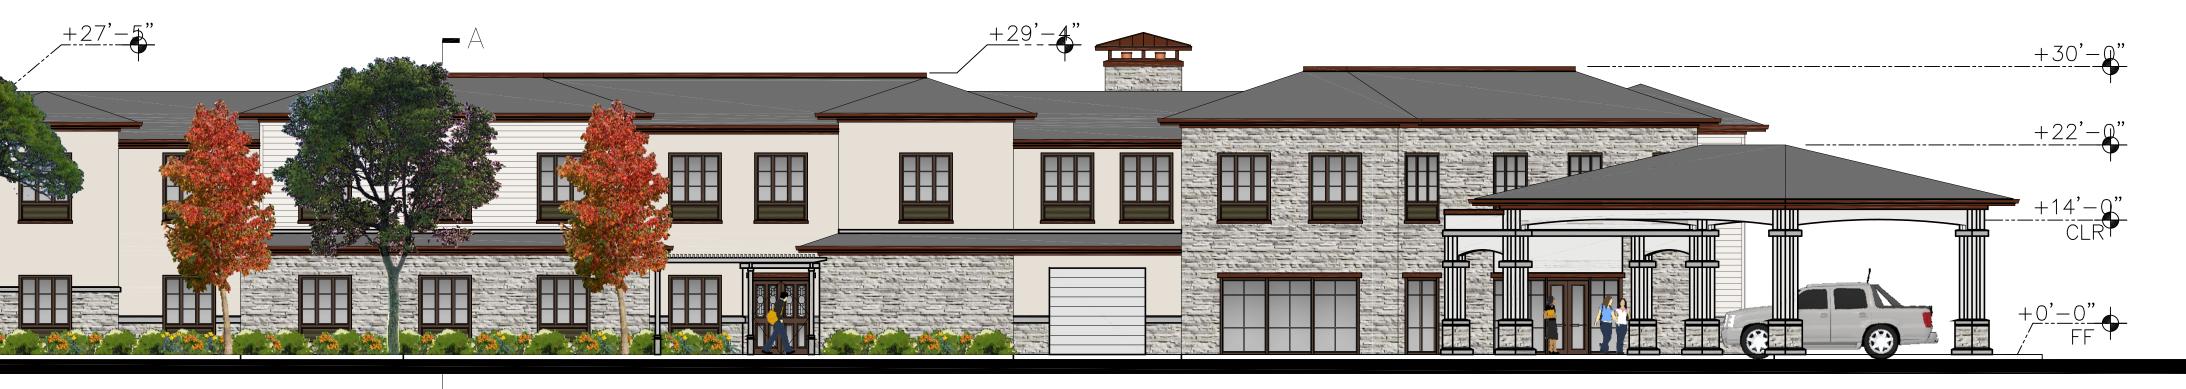

#### D SOUTH ELEVATION

### 3 PROPOSED SOUTH ELEVATION SCALE: 1" = 10'-0"

6 TYP.

11

SANTA ROSA, CALIFORNIA