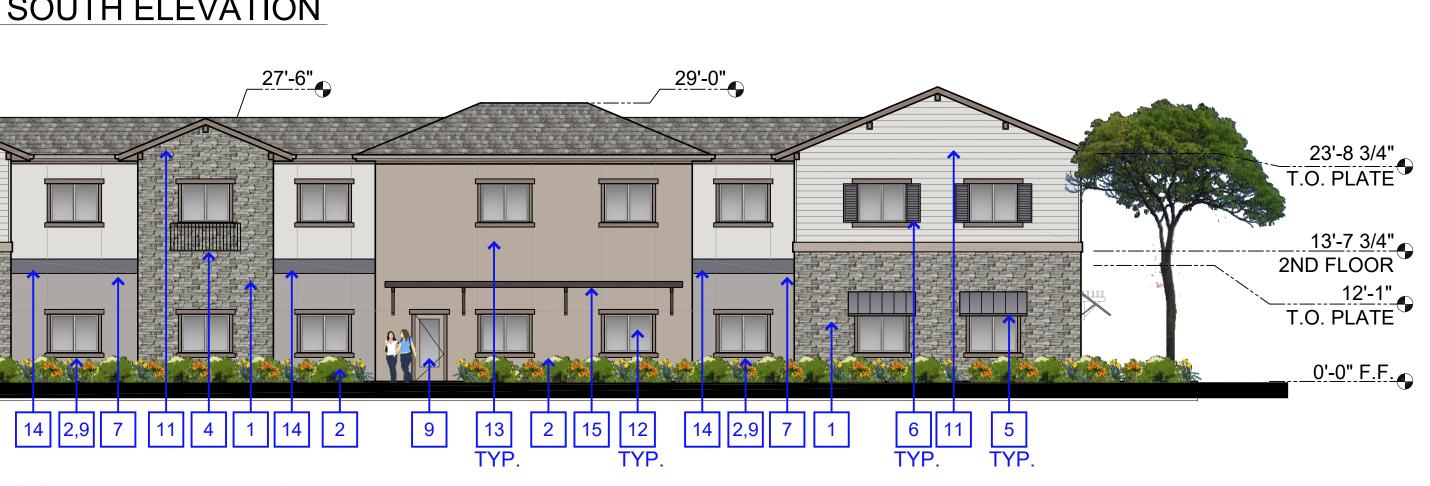

#### D SOUTH ELEVATION

### 3 PROPOSED SOUTH ELEVATION SCALE: 1" = 10'-0"

6 TYP.

11

SANTA ROSA, CALIFORNIA

#### **PROPOSED CHANGES**

| 1  | RAISED STONE WAINSCOT                   |                                                                                                                |                                                                                                                                                                                                                                                                                                                                                                                                                                                                                                                                                                                                                                                                                                                                                                                                                                                                                                                                                                                                                                                                                                                                                                                                                                                                                                                                                                                                                                                                                                                                                                                                                                                                                                                                                                                                                                                                                    |
|----|-----------------------------------------|----------------------------------------------------------------------------------------------------------------|------------------------------------------------------------------------------------------------------------------------------------------------------------------------------------------------------------------------------------------------------------------------------------------------------------------------------------------------------------------------------------------------------------------------------------------------------------------------------------------------------------------------------------------------------------------------------------------------------------------------------------------------------------------------------------------------------------------------------------------------------------------------------------------------------------------------------------------------------------------------------------------------------------------------------------------------------------------------------------------------------------------------------------------------------------------------------------------------------------------------------------------------------------------------------------------------------------------------------------------------------------------------------------------------------------------------------------------------------------------------------------------------------------------------------------------------------------------------------------------------------------------------------------------------------------------------------------------------------------------------------------------------------------------------------------------------------------------------------------------------------------------------------------------------------------------------------------------------------------------------------------|
| 2  | REMOVED STONE WAINSCOT                  |                                                                                                                |                                                                                                                                                                                                                                                                                                                                                                                                                                                                                                                                                                                                                                                                                                                                                                                                                                                                                                                                                                                                                                                                                                                                                                                                                                                                                                                                                                                                                                                                                                                                                                                                                                                                                                                                                                                                                                                                                    |
| 3  | LOWERED STONE WAINSCOT                  |                                                                                                                |                                                                                                                                                                                                                                                                                                                                                                                                                                                                                                                                                                                                                                                                                                                                                                                                                                                                                                                                                                                                                                                                                                                                                                                                                                                                                                                                                                                                                                                                                                                                                                                                                                                                                                                                                                                                                                                                                    |
| 4  | ADDED JULIETTE BALCONY                  |                                                                                                                |                                                                                                                                                                                                                                                                                                                                                                                                                                                                                                                                                                                                                                                                                                                                                                                                                                                                                                                                                                                                                                                                                                                                                                                                                                                                                                                                                                                                                                                                                                                                                                                                                                                                                                                                                                                                                                                                                    |
| 5  | ADDED WINDOW AWNING                     |                                                                                                                |                                                                                                                                                                                                                                                                                                                                                                                                                                                                                                                                                                                                                                                                                                                                                                                                                                                                                                                                                                                                                                                                                                                                                                                                                                                                                                                                                                                                                                                                                                                                                                                                                                                                                                                                                                                                                                                                                    |
| 6  | ADDED WINDOW SHUTTERS                   |                                                                                                                |                                                                                                                                                                                                                                                                                                                                                                                                                                                                                                                                                                                                                                                                                                                                                                                                                                                                                                                                                                                                                                                                                                                                                                                                                                                                                                                                                                                                                                                                                                                                                                                                                                                                                                                                                                                                                                                                                    |
| 7  | REMOVED SHED ROOF                       |                                                                                                                |                                                                                                                                                                                                                                                                                                                                                                                                                                                                                                                                                                                                                                                                                                                                                                                                                                                                                                                                                                                                                                                                                                                                                                                                                                                                                                                                                                                                                                                                                                                                                                                                                                                                                                                                                                                                                                                                                    |
| 8  | CHANGED TRELLIS TO WALL MOUNTED AND     |                                                                                                                |                                                                                                                                                                                                                                                                                                                                                                                                                                                                                                                                                                                                                                                                                                                                                                                                                                                                                                                                                                                                                                                                                                                                                                                                                                                                                                                                                                                                                                                                                                                                                                                                                                                                                                                                                                                                                                                                                    |
|    | ADJUSTED SIZE                           |                                                                                                                | APPROVED                                                                                                                                                                                                                                                                                                                                                                                                                                                                                                                                                                                                                                                                                                                                                                                                                                                                                                                                                                                                                                                                                                                                                                                                                                                                                                                                                                                                                                                                                                                                                                                                                                                                                                                                                                                                                                                                           |
| 9  | RELOCATED EXIT DOOR                     | S S                                                                                                            | CALE : 1" = 10'-0"                                                                                                                                                                                                                                                                                                                                                                                                                                                                                                                                                                                                                                                                                                                                                                                                                                                                                                                                                                                                                                                                                                                                                                                                                                                                                                                                                                                                                                                                                                                                                                                                                                                                                                                                                                                                                                                                 |
| 10 | RELOCATED CHIMNEY                       |                                                                                                                |                                                                                                                                                                                                                                                                                                                                                                                                                                                                                                                                                                                                                                                                                                                                                                                                                                                                                                                                                                                                                                                                                                                                                                                                                                                                                                                                                                                                                                                                                                                                                                                                                                                                                                                                                                                                                                                                                    |
| 11 | CHANGED FROM HIPPED ROOF TO GABLE ROOF  |                                                                                                                | -                                                                                                                                                                                                                                                                                                                                                                                                                                                                                                                                                                                                                                                                                                                                                                                                                                                                                                                                                                                                                                                                                                                                                                                                                                                                                                                                                                                                                                                                                                                                                                                                                                                                                                                                                                                                                                                                                  |
| 12 | CHANGED WINDOW STYLE                    |                                                                                                                | 1                                                                                                                                                                                                                                                                                                                                                                                                                                                                                                                                                                                                                                                                                                                                                                                                                                                                                                                                                                                                                                                                                                                                                                                                                                                                                                                                                                                                                                                                                                                                                                                                                                                                                                                                                                                                                                                                                  |
| 13 | REMOVED THROUGH WALL AIR CONDITIONING U |                                                                                                                |                                                                                                                                                                                                                                                                                                                                                                                                                                                                                                                                                                                                                                                                                                                                                                                                                                                                                                                                                                                                                                                                                                                                                                                                                                                                                                                                                                                                                                                                                                                                                                                                                                                                                                                                                                                                                                                                                    |
| 14 | ADDED BELLY BAND TRIM                   |                                                                                                                |                                                                                                                                                                                                                                                                                                                                                                                                                                                                                                                                                                                                                                                                                                                                                                                                                                                                                                                                                                                                                                                                                                                                                                                                                                                                                                                                                                                                                                                                                                                                                                                                                                                                                                                                                                                                                                                                                    |
| 15 | ADDED WALL MOUNTED TRELLIS              |                                                                                                                |                                                                                                                                                                                                                                                                                                                                                                                                                                                                                                                                                                                                                                                                                                                                                                                                                                                                                                                                                                                                                                                                                                                                                                                                                                                                                                                                                                                                                                                                                                                                                                                                                                                                                                                                                                                                                                                                                    |
| 16 | CHANGED GARAGE DOOR TO MAN DOOR         |                                                                                                                |                                                                                                                                                                                                                                                                                                                                                                                                                                                                                                                                                                                                                                                                                                                                                                                                                                                                                                                                                                                                                                                                                                                                                                                                                                                                                                                                                                                                                                                                                                                                                                                                                                                                                                                                                                                                                                                                                    |
|    |                                         | the second s | THE REAL FRANCISCO DE LA COMPACIÓN |