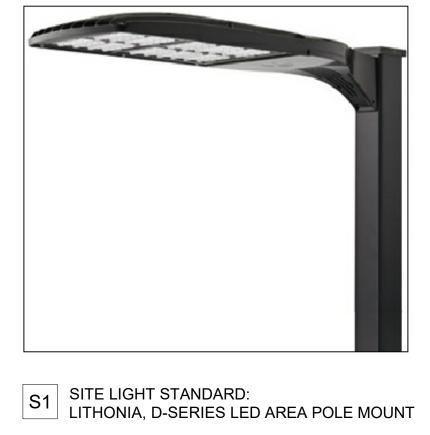

|
|    |                                         | the second s | THE REAL FRANCISCO DE LA COMPACIÓN |







#### D SOUTH ELEVATION



### 3 PROPOSED SOUTH ELEVATION SCALE: 1" = 10'-0"

6 TYP.

11

SANTA ROSA, CALIFORNIA

## architecture, 3150 Kettle Court SE, Salem, Oregon 97301 P 503 399 1090 F 503 399 0565 W lenityarchitecture.com









# **EXTERIOR ELEVATIONS**

## THE LODGE AT PINER ROAD

1980 PINER ROAD SANTA ROSA, CALIFORNIA





DATE: 07.16.2019





3150 Kettle Court SE, Salem, Oregon 97301 P 503 399 1090 F 503 399 0565 W lenityarchitecture.com











SANTA ROSA, CALIFORNIA

### COLOR & MATERIAL LEGEND





### COVERED REFUSE @ SOUTH & NORTH



#### TYPE A - FENCE TO MATCH EXISTING









#### LEGEND







1980 PINER ROAD SANTA ROSA, CALIFORNIA

## THE LODGE AT PINER ROAD

# SITE DETAILS

### COVERED REFUSE @ WEST





COLOR #4 SCREEN WALL, CONCRETE BLOCK WITH STUCCO FINISH TO MATCH BUILDING PAINT

3'-0" WIDE x 6'-0" HIGH STEEL MAN GATE, PAINT: MATCH BUILDING PAINT ACCENT

### TYPE B - SPLIT RAIL CEDAR FENCE





S4 TRELLIS





S5 TYPE B - SPLIT RAIL CEDAR FENCE







A3.3 DATE: 07.16.2019 REVISED: 08.22.2019

### COVERED REFUSE @ EAST





+6'-0"



S6 REFUSE ENCLOSURE