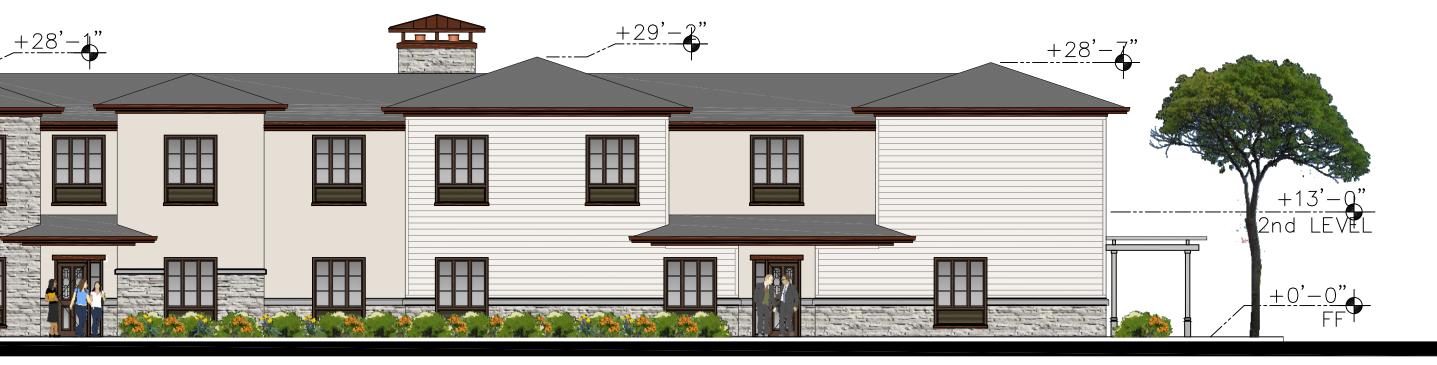

#### **PROPOSED CHANGES**

| 1  | RAISED STONE WAINSCOT                   |                                                                                                                |                                                                                                                                                                                                                                                                                                                                                                                                                                                                                                                                                                                                                                                                                                                                                                                                                                                                                                                                                                                                                                                                                                                                                                                                                                                                                                                                                                                                                                                                                                                                                                                                                                                                                                                                                                                                                                                                                    |
|----|-----------------------------------------|----------------------------------------------------------------------------------------------------------------|------------------------------------------------------------------------------------------------------------------------------------------------------------------------------------------------------------------------------------------------------------------------------------------------------------------------------------------------------------------------------------------------------------------------------------------------------------------------------------------------------------------------------------------------------------------------------------------------------------------------------------------------------------------------------------------------------------------------------------------------------------------------------------------------------------------------------------------------------------------------------------------------------------------------------------------------------------------------------------------------------------------------------------------------------------------------------------------------------------------------------------------------------------------------------------------------------------------------------------------------------------------------------------------------------------------------------------------------------------------------------------------------------------------------------------------------------------------------------------------------------------------------------------------------------------------------------------------------------------------------------------------------------------------------------------------------------------------------------------------------------------------------------------------------------------------------------------------------------------------------------------|
| 2  | REMOVED STONE WAINSCOT                  |                                                                                                                |                                                                                                                                                                                                                                                                                                                                                                                                                                                                                                                                                                                                                                                                                                                                                                                                                                                                                                                                                                                                                                                                                                                                                                                                                                                                                                                                                                                                                                                                                                                                                                                                                                                                                                                                                                                                                                                                                    |
| 3  | LOWERED STONE WAINSCOT                  |                                                                                                                |                                                                                                                                                                                                                                                                                                                                                                                                                                                                                                                                                                                                                                                                                                                                                                                                                                                                                                                                                                                                                                                                                                                                                                                                                                                                                                                                                                                                                                                                                                                                                                                                                                                                                                                                                                                                                                                                                    |
| 4  | ADDED JULIETTE BALCONY                  |                                                                                                                |                                                                                                                                                                                                                                                                                                                                                                                                                                                                                                                                                                                                                                                                                                                                                                                                                                                                                                                                                                                                                                                                                                                                                                                                                                                                                                                                                                                                                                                                                                                                                                                                                                                                                                                                                                                                                                                                                    |
| 5  | ADDED WINDOW AWNING                     |                                                                                                                |                                                                                                                                                                                                                                                                                                                                                                                                                                                                                                                                                                                                                                                                                                                                                                                                                                                                                                                                                                                                                                                                                                                                                                                                                                                                                                                                                                                                                                                                                                                                                                                                                                                                                                                                                                                                                                                                                    |
| 6  | ADDED WINDOW SHUTTERS                   |                                                                                                                |                                                                                                                                                                                                                                                                                                                                                                                                                                                                                                                                                                                                                                                                                                                                                                                                                                                                                                                                                                                                                                                                                                                                                                                                                                                                                                                                                                                                                                                                                                                                                                                                                                                                                                                                                                                                                                                                                    |
| 7  | REMOVED SHED ROOF                       |                                                                                                                |                                                                                                                                                                                                                                                                                                                                                                                                                                                                                                                                                                                                                                                                                                                                                                                                                                                                                                                                                                                                                                                                                                                                                                                                                                                                                                                                                                                                                                                                                                                                                                                                                                                                                                                                                                                                                                                                                    |
| 8  | CHANGED TRELLIS TO WALL MOUNTED AND     |                                                                                                                |                                                                                                                                                                                                                                                                                                                                                                                                                                                                                                                                                                                                                                                                                                                                                                                                                                                                                                                                                                                                                                                                                                                                                                                                                                                                                                                                                                                                                                                                                                                                                                                                                                                                                                                                                                                                                                                                                    |
|    | ADJUSTED SIZE                           |                                                                                                                | APPROVED                                                                                                                                                                                                                                                                                                                                                                                                                                                                                                                                                                                                                                                                                                                                                                                                                                                                                                                                                                                                                                                                                                                                                                                                                                                                                                                                                                                                                                                                                                                                                                                                                                                                                                                                                                                                                                                                           |
| 9  | RELOCATED EXIT DOOR                     | S S                                                                                                            | CALE : 1" = 10'-0"                                                                                                                                                                                                                                                                                                                                                                                                                                                                                                                                                                                                                                                                                                                                                                                                                                                                                                                                                                                                                                                                                                                                                                                                                                                                                                                                                                                                                                                                                                                                                                                                                                                                                                                                                                                                                                                                 |
| 10 | RELOCATED CHIMNEY                       |                                                                                                                |                                                                                                                                                                                                                                                                                                                                                                                                                                                                                                                                                                                                                                                                                                                                                                                                                                                                                                                                                                                                                                                                                                                                                                                                                                                                                                                                                                                                                                                                                                                                                                                                                                                                                                                                                                                                                                                                                    |
| 11 | CHANGED FROM HIPPED ROOF TO GABLE ROOF  |                                                                                                                | -                                                                                                                                                                                                                                                                                                                                                                                                                                                                                                                                                                                                                                                                                                                                                                                                                                                                                                                                                                                                                                                                                                                                                                                                                                                                                                                                                                                                                                                                                                                                                                                                                                                                                                                                                                                                                                                                                  |
| 12 | CHANGED WINDOW STYLE                    |                                                                                                                | 1                                                                                                                                                                                                                                                                                                                                                                                                                                                                                                                                                                                                                                                                                                                                                                                                                                                                                                                                                                                                                                                                                                                                                                                                                                                                                                                                                                                                                                                                                                                                                                                                                                                                                                                                                                                                                                                                                  |
| 13 | REMOVED THROUGH WALL AIR CONDITIONING U |                                                                                                                |                                                                                                                                                                                                                                                                                                                                                                                                                                                                                                                                                                                                                                                                                                                                                                                                                                                                                                                                                                                                                                                                                                                                                                                                                                                                                                                                                                                                                                                                                                                                                                                                                                                                                                                                                                                                                                                                                    |
| 14 | ADDED BELLY BAND TRIM                   |                                                                                                                |                                                                                                                                                                                                                                                                                                                                                                                                                                                                                                                                                                                                                                                                                                                                                                                                                                                                                                                                                                                                                                                                                                                                                                                                                                                                                                                                                                                                                                                                                                                                                                                                                                                                                                                                                                                                                                                                                    |
| 15 | ADDED WALL MOUNTED TRELLIS              |                                                                                                                |                                                                                                                                                                                                                                                                                                                                                                                                                                                                                                                                                                                                                                                                                                                                                                                                                                                                                                                                                                                                                                                                                                                                                                                                                                                                                                                                                                                                                                                                                                                                                                                                                                                                                                                                                                                                                                                                                    |
| 16 | CHANGED GARAGE DOOR TO MAN DOOR         |                                                                                                                |                                                                                                                                                                                                                                                                                                                                                                                                                                                                                                                                                                                                                                                                                                                                                                                                                                                                                                                                                                                                                                                                                                                                                                                                                                                                                                                                                                                                                                                                                                                                                                                                                                                                                                                                                                                                                                                                                    |
|    |                                         | the second s | THE REAL FRANCISCO DE LA COMPACIÓN |