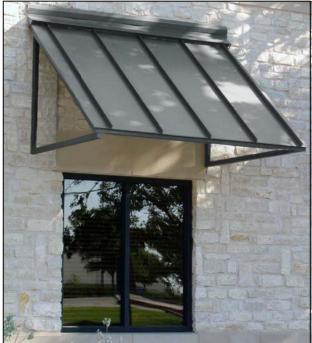

#### **PROPOSED CHANGES**

| 1  | RAISED STONE WAINSCOT                   |                                                                                                                |                                                                                                                                                                                                                                                                                                                                                                                                                                                                                                                                                                                                                                                                                                                                                                                                                                                                                                                                                                                                                                                                                                                                                                                                                                                                                                                                                                                                                                                                                                                                                                                                                                                                                                                                                                                                                                                                                    |
|----|-----------------------------------------|----------------------------------------------------------------------------------------------------------------|------------------------------------------------------------------------------------------------------------------------------------------------------------------------------------------------------------------------------------------------------------------------------------------------------------------------------------------------------------------------------------------------------------------------------------------------------------------------------------------------------------------------------------------------------------------------------------------------------------------------------------------------------------------------------------------------------------------------------------------------------------------------------------------------------------------------------------------------------------------------------------------------------------------------------------------------------------------------------------------------------------------------------------------------------------------------------------------------------------------------------------------------------------------------------------------------------------------------------------------------------------------------------------------------------------------------------------------------------------------------------------------------------------------------------------------------------------------------------------------------------------------------------------------------------------------------------------------------------------------------------------------------------------------------------------------------------------------------------------------------------------------------------------------------------------------------------------------------------------------------------------|
| 2  | REMOVED STONE WAINSCOT                  |                                                                                                                |                                                                                                                                                                                                                                                                                                                                                                                                                                                                                                                                                                                                                                                                                                                                                                                                                                                                                                                                                                                                                                                                                                                                                                                                                                                                                                                                                                                                                                                                                                                                                                                                                                                                                                                                                                                                                                                                                    |
| 3  | LOWERED STONE WAINSCOT                  |                                                                                                                |                                                                                                                                                                                                                                                                                                                                                                                                                                                                                                                                                                                                                                                                                                                                                                                                                                                                                                                                                                                                                                                                                                                                                                                                                                                                                                                                                                                                                                                                                                                                                                                                                                                                                                                                                                                                                                                                                    |
| 4  | ADDED JULIETTE BALCONY                  |                                                                                                                |                                                                                                                                                                                                                                                                                                                                                                                                                                                                                                                                                                                                                                                                                                                                                                                                                                                                                                                                                                                                                                                                                                                                                                                                                                                                                                                                                                                                                                                                                                                                                                                                                                                                                                                                                                                                                                                                                    |
| 5  | ADDED WINDOW AWNING                     |                                                                                                                |                                                                                                                                                                                                                                                                                                                                                                                                                                                                                                                                                                                                                                                                                                                                                                                                                                                                                                                                                                                                                                                                                                                                                                                                                                                                                                                                                                                                                                                                                                                                                                                                                                                                                                                                                                                                                                                                                    |
| 6  | ADDED WINDOW SHUTTERS                   |                                                                                                                |                                                                                                                                                                                                                                                                                                                                                                                                                                                                                                                                                                                                                                                                                                                                                                                                                                                                                                                                                                                                                                                                                                                                                                                                                                                                                                                                                                                                                                                                                                                                                                                                                                                                                                                                                                                                                                                                                    |
| 7  | REMOVED SHED ROOF                       |                                                                                                                |                                                                                                                                                                                                                                                                                                                                                                                                                                                                                                                                                                                                                                                                                                                                                                                                                                                                                                                                                                                                                                                                                                                                                                                                                                                                                                                                                                                                                                                                                                                                                                                                                                                                                                                                                                                                                                                                                    |
| 8  | CHANGED TRELLIS TO WALL MOUNTED AND     |                                                                                                                |                                                                                                                                                                                                                                                                                                                                                                                                                                                                                                                                                                                                                                                                                                                                                                                                                                                                                                                                                                                                                                                                                                                                                                                                                                                                                                                                                                                                                                                                                                                                                                                                                                                                                                                                                                                                                                                                                    |
|    | ADJUSTED SIZE                           |                                                                                                                | APPROVED                                                                                                                                                                                                                                                                                                                                                                                                                                                                                                                                                                                                                                                                                                                                                                                                                                                                                                                                                                                                                                                                                                                                                                                                                                                                                                                                                                                                                                                                                                                                                                                                                                                                                                                                                                                                                                                                           |
| 9  | RELOCATED EXIT DOOR                     | S S                                                                                                            | CALE : 1" = 10'-0"                                                                                                                                                                                                                                                                                                                                                                                                                                                                                                                                                                                                                                                                                                                                                                                                                                                                                                                                                                                                                                                                                                                                                                                                                                                                                                                                                                                                                                                                                                                                                                                                                                                                                                                                                                                                                                                                 |
| 10 | RELOCATED CHIMNEY                       |                                                                                                                |                                                                                                                                                                                                                                                                                                                                                                                                                                                                                                                                                                                                                                                                                                                                                                                                                                                                                                                                                                                                                                                                                                                                                                                                                                                                                                                                                                                                                                                                                                                                                                                                                                                                                                                                                                                                                                                                                    |
| 11 | CHANGED FROM HIPPED ROOF TO GABLE ROOF  |                                                                                                                | -                                                                                                                                                                                                                                                                                                                                                                                                                                                                                                                                                                                                                                                                                                                                                                                                                                                                                                                                                                                                                                                                                                                                                                                                                                                                                                                                                                                                                                                                                                                                                                                                                                                                                                                                                                                                                                                                                  |
| 12 | CHANGED WINDOW STYLE                    |                                                                                                                | 1                                                                                                                                                                                                                                                                                                                                                                                                                                                                                                                                                                                                                                                                                                                                                                                                                                                                                                                                                                                                                                                                                                                                                                                                                                                                                                                                                                                                                                                                                                                                                                                                                                                                                                                                                                                                                                                                                  |
| 13 | REMOVED THROUGH WALL AIR CONDITIONING U |                                                                                                                |                                                                                                                                                                                                                                                                                                                                                                                                                                                                                                                                                                                                                                                                                                                                                                                                                                                                                                                                                                                                                                                                                                                                                                                                                                                                                                                                                                                                                                                                                                                                                                                                                                                                                                                                                                                                                                                                                    |
| 14 | ADDED BELLY BAND TRIM                   |                                                                                                                |                                                                                                                                                                                                                                                                                                                                                                                                                                                                                                                                                                                                                                                                                                                                                                                                                                                                                                                                                                                                                                                                                                                                                                                                                                                                                                                                                                                                                                                                                                                                                                                                                                                                                                                                                                                                                                                                                    |
| 15 | ADDED WALL MOUNTED TRELLIS              |                                                                                                                |                                                                                                                                                                                                                                                                                                                                                                                                                                                                                                                                                                                                                                                                                                                                                                                                                                                                                                                                                                                                                                                                                                                                                                                                                                                                                                                                                                                                                                                                                                                                                                                                                                                                                                                                                                                                                                                                                    |
| 16 | CHANGED GARAGE DOOR TO MAN DOOR         |                                                                                                                |                                                                                                                                                                                                                                                                                                                                                                                                                                                                                                                                                                                                                                                                                                                                                                                                                                                                                                                                                                                                                                                                                                                                                                                                                                                                                                                                                                                                                                                                                                                                                                                                                                                                                                                                                                                                                                                                                    |
|    |                                         | the second s | THE REAL FRANCISCO DE LA COMPACIÓN |

## THE LODGE AT PINER ROAD

1980 PINER ROAD SANTA ROSA, CALIFORNIA

DATE: 07.16.2019

3150 Kettle Court SE, Salem, Oregon 97301 P 503 399 1090 F 503 399 0565 W lenityarchitecture.com

SANTA ROSA, CALIFORNIA