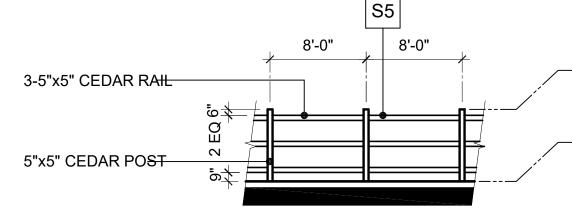

### TYPE B - SPLIT RAIL CEDAR FENCE

S4 TRELLIS

S5 TYPE B - SPLIT RAIL CEDAR FENCE

A3.3 DATE: 07.16.2019 REVISED: 08.22.2019