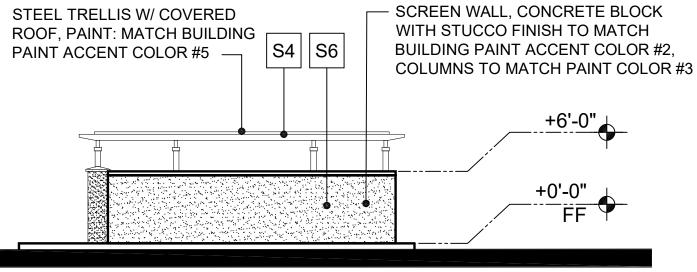

### COVERED REFUSE @ SOUTH & NORTH

### COVERED REFUSE @ WEST

COLOR #4 SCREEN WALL, CONCRETE BLOCK WITH STUCCO FINISH TO MATCH BUILDING PAINT

3'-0" WIDE x 6'-0" HIGH STEEL MAN GATE, PAINT: MATCH BUILDING PAINT ACCENT

### COVERED REFUSE @ EAST

+6'-0"

S6 REFUSE ENCLOSURE