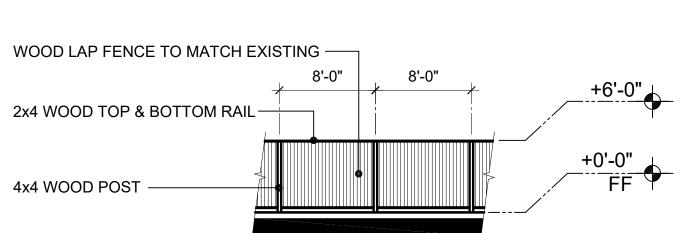

|
|    |                                         | the second s | THE REAL FRANCISCO DE LA COMPACIÓN |







#### D SOUTH ELEVATION



### 3 PROPOSED SOUTH ELEVATION SCALE: 1" = 10'-0"

6 TYP.

11

SANTA ROSA, CALIFORNIA

## architecture, 3150 Kettle Court SE, Salem, Oregon 97301 P 503 399 1090 F 503 399 0565 W lenityarchitecture.com









# **EXTERIOR ELEVATIONS**

## THE LODGE AT PINER ROAD

1980 PINER ROAD SANTA ROSA, CALIFORNIA





DATE: 07.16.2019





3150 Kettle Court SE, Salem, Oregon 97301 P 503 399 1090 F 503 399 0565 W lenityarchitecture.com











SANTA ROSA, CALIFORNIA

### COLOR & MATERIAL LEGEND





### COVERED REFUSE @ SOUTH & NORTH



#### TYPE A - FENCE TO MATCH EXISTING









#### LEGEND







1980 PINER ROAD SANTA ROSA, CALIFORNIA

## THE LODGE AT PINER ROAD

# SITE DETAILS

### COVERED REFUSE @ WEST





COLOR #4 SCREEN WALL, CONCRETE BLOCK WITH STUCCO FINISH TO MATCH BUILDING PAINT

3'-0" WIDE x 6'-0" HIGH STEEL MAN GATE, PAINT: MATCH BUILDING PAINT ACCENT

### TYPE B - SPLIT RAIL CEDAR FENCE





S4 TRELLIS





S5 TYPE B - SPLIT RAIL CEDAR FENCE







A3.3 DATE: 07.16.2019 REVISED: 08.22.2019

### COVERED REFUSE @ EAST





+6'-0"



S6 REFUSE ENCLOSURE