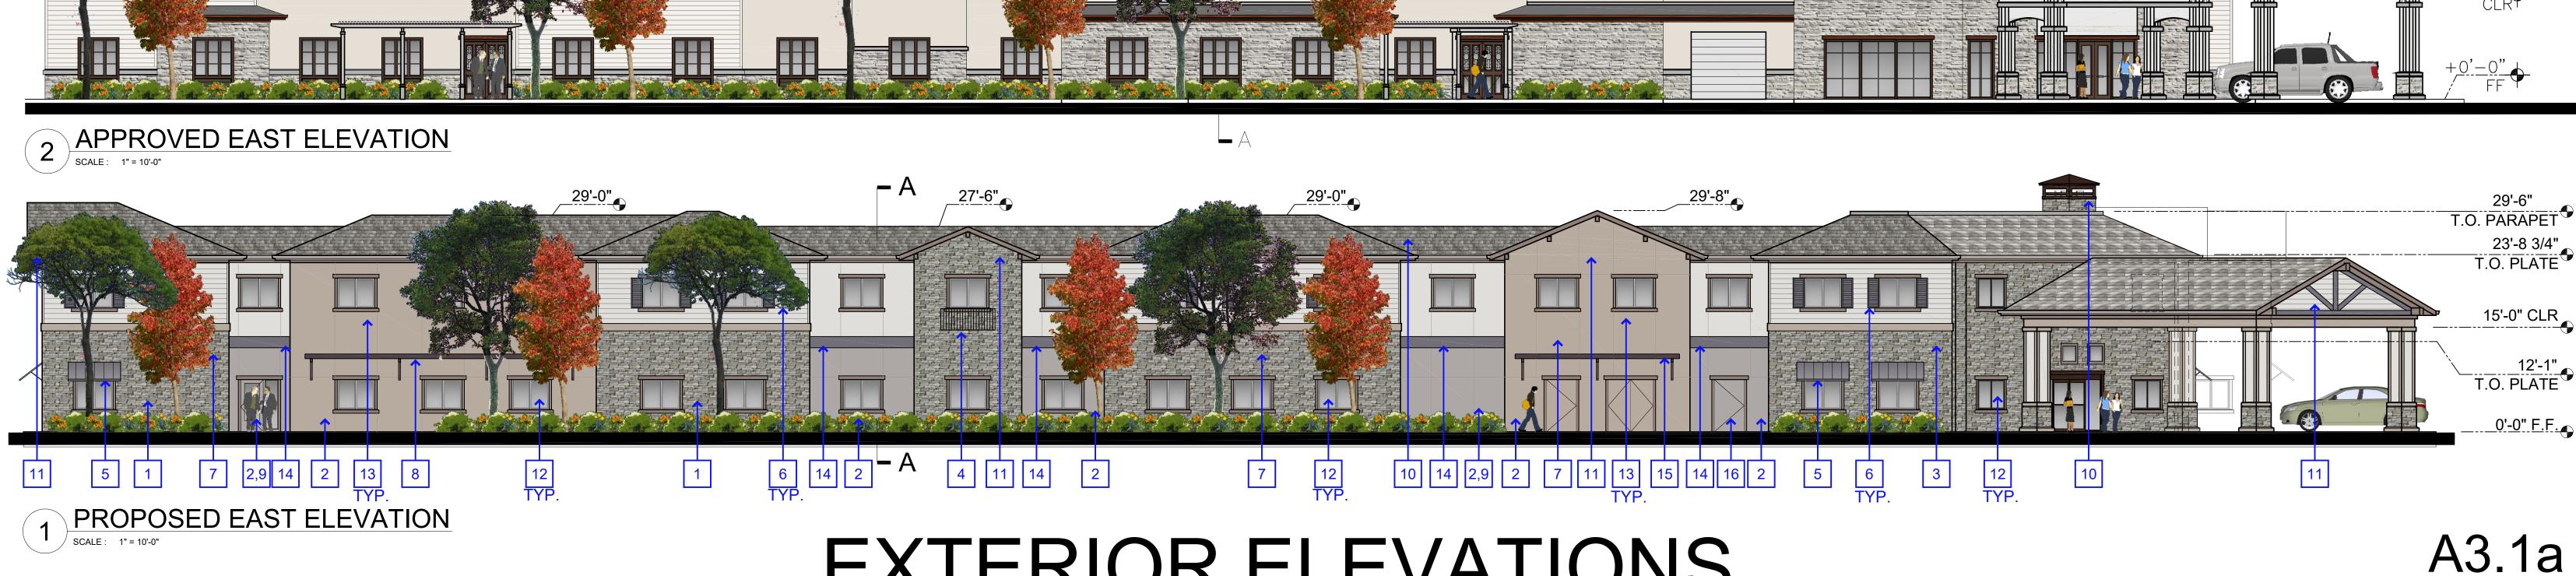

#### **PROPOSED CHANGES**

| 1  | RAISED STONE WAINSCOT                   |                                                                                                                |                                                                                                                                                                                                                                                                                                                                                                                                                                                                                                                                                                                                                                                                                                                                                                                                                                                                                                                                                                                                                                                                                                                                                                                                                                                                                                                                                                                                                                                                                                                                                                                                                                                                                                                                                                                                                                                                                    |
|----|-----------------------------------------|----------------------------------------------------------------------------------------------------------------|------------------------------------------------------------------------------------------------------------------------------------------------------------------------------------------------------------------------------------------------------------------------------------------------------------------------------------------------------------------------------------------------------------------------------------------------------------------------------------------------------------------------------------------------------------------------------------------------------------------------------------------------------------------------------------------------------------------------------------------------------------------------------------------------------------------------------------------------------------------------------------------------------------------------------------------------------------------------------------------------------------------------------------------------------------------------------------------------------------------------------------------------------------------------------------------------------------------------------------------------------------------------------------------------------------------------------------------------------------------------------------------------------------------------------------------------------------------------------------------------------------------------------------------------------------------------------------------------------------------------------------------------------------------------------------------------------------------------------------------------------------------------------------------------------------------------------------------------------------------------------------|
| 2  | REMOVED STONE WAINSCOT                  |                                                                                                                |                                                                                                                                                                                                                                                                                                                                                                                                                                                                                                                                                                                                                                                                                                                                                                                                                                                                                                                                                                                                                                                                                                                                                                                                                                                                                                                                                                                                                                                                                                                                                                                                                                                                                                                                                                                                                                                                                    |
| 3  | LOWERED STONE WAINSCOT                  |                                                                                                                |                                                                                                                                                                                                                                                                                                                                                                                                                                                                                                                                                                                                                                                                                                                                                                                                                                                                                                                                                                                                                                                                                                                                                                                                                                                                                                                                                                                                                                                                                                                                                                                                                                                                                                                                                                                                                                                                                    |
| 4  | ADDED JULIETTE BALCONY                  |                                                                                                                |                                                                                                                                                                                                                                                                                                                                                                                                                                                                                                                                                                                                                                                                                                                                                                                                                                                                                                                                                                                                                                                                                                                                                                                                                                                                                                                                                                                                                                                                                                                                                                                                                                                                                                                                                                                                                                                                                    |
| 5  | ADDED WINDOW AWNING                     |                                                                                                                |                                                                                                                                                                                                                                                                                                                                                                                                                                                                                                                                                                                                                                                                                                                                                                                                                                                                                                                                                                                                                                                                                                                                                                                                                                                                                                                                                                                                                                                                                                                                                                                                                                                                                                                                                                                                                                                                                    |
| 6  | ADDED WINDOW SHUTTERS                   |                                                                                                                |                                                                                                                                                                                                                                                                                                                                                                                                                                                                                                                                                                                                                                                                                                                                                                                                                                                                                                                                                                                                                                                                                                                                                                                                                                                                                                                                                                                                                                                                                                                                                                                                                                                                                                                                                                                                                                                                                    |
| 7  | REMOVED SHED ROOF                       |                                                                                                                |                                                                                                                                                                                                                                                                                                                                                                                                                                                                                                                                                                                                                                                                                                                                                                                                                                                                                                                                                                                                                                                                                                                                                                                                                                                                                                                                                                                                                                                                                                                                                                                                                                                                                                                                                                                                                                                                                    |
| 8  | CHANGED TRELLIS TO WALL MOUNTED AND     |                                                                                                                |                                                                                                                                                                                                                                                                                                                                                                                                                                                                                                                                                                                                                                                                                                                                                                                                                                                                                                                                                                                                                                                                                                                                                                                                                                                                                                                                                                                                                                                                                                                                                                                                                                                                                                                                                                                                                                                                                    |
|    | ADJUSTED SIZE                           |                                                                                                                | APPROVED                                                                                                                                                                                                                                                                                                                                                                                                                                                                                                                                                                                                                                                                                                                                                                                                                                                                                                                                                                                                                                                                                                                                                                                                                                                                                                                                                                                                                                                                                                                                                                                                                                                                                                                                                                                                                                                                           |
| 9  | RELOCATED EXIT DOOR                     | S S                                                                                                            | CALE : 1" = 10'-0"                                                                                                                                                                                                                                                                                                                                                                                                                                                                                                                                                                                                                                                                                                                                                                                                                                                                                                                                                                                                                                                                                                                                                                                                                                                                                                                                                                                                                                                                                                                                                                                                                                                                                                                                                                                                                                                                 |
| 10 | RELOCATED CHIMNEY                       |                                                                                                                |                                                                                                                                                                                                                                                                                                                                                                                                                                                                                                                                                                                                                                                                                                                                                                                                                                                                                                                                                                                                                                                                                                                                                                                                                                                                                                                                                                                                                                                                                                                                                                                                                                                                                                                                                                                                                                                                                    |
| 11 | CHANGED FROM HIPPED ROOF TO GABLE ROOF  |                                                                                                                | -                                                                                                                                                                                                                                                                                                                                                                                                                                                                                                                                                                                                                                                                                                                                                                                                                                                                                                                                                                                                                                                                                                                                                                                                                                                                                                                                                                                                                                                                                                                                                                                                                                                                                                                                                                                                                                                                                  |
| 12 | CHANGED WINDOW STYLE                    |                                                                                                                | 1                                                                                                                                                                                                                                                                                                                                                                                                                                                                                                                                                                                                                                                                                                                                                                                                                                                                                                                                                                                                                                                                                                                                                                                                                                                                                                                                                                                                                                                                                                                                                                                                                                                                                                                                                                                                                                                                                  |
| 13 | REMOVED THROUGH WALL AIR CONDITIONING U |                                                                                                                |                                                                                                                                                                                                                                                                                                                                                                                                                                                                                                                                                                                                                                                                                                                                                                                                                                                                                                                                                                                                                                                                                                                                                                                                                                                                                                                                                                                                                                                                                                                                                                                                                                                                                                                                                                                                                                                                                    |
| 14 | ADDED BELLY BAND TRIM                   |                                                                                                                |                                                                                                                                                                                                                                                                                                                                                                                                                                                                                                                                                                                                                                                                                                                                                                                                                                                                                                                                                                                                                                                                                                                                                                                                                                                                                                                                                                                                                                                                                                                                                                                                                                                                                                                                                                                                                                                                                    |
| 15 | ADDED WALL MOUNTED TRELLIS              |                                                                                                                |                                                                                                                                                                                                                                                                                                                                                                                                                                                                                                                                                                                                                                                                                                                                                                                                                                                                                                                                                                                                                                                                                                                                                                                                                                                                                                                                                                                                                                                                                                                                                                                                                                                                                                                                                                                                                                                                                    |
| 16 | CHANGED GARAGE DOOR TO MAN DOOR         |                                                                                                                |                                                                                                                                                                                                                                                                                                                                                                                                                                                                                                                                                                                                                                                                                                                                                                                                                                                                                                                                                                                                                                                                                                                                                                                                                                                                                                                                                                                                                                                                                                                                                                                                                                                                                                                                                                                                                                                                                    |
|    |                                         | the second s | THE REAL FRANCISCO DE LA COMPACIÓN |

# **EXTERIOR ELEVATIONS**