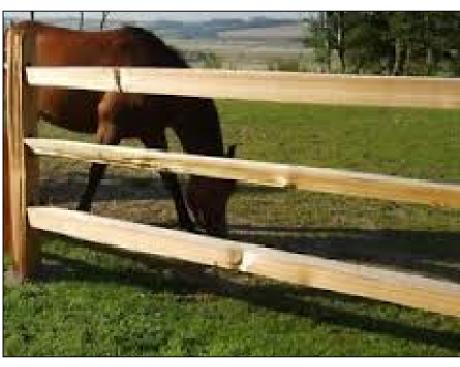

### TYPE B - SPLIT RAIL CEDAR FENCE

S4 TRELLIS

S5 TYPE B - SPLIT RAIL CEDAR FENCE

A3.3 DATE: 07.16.2019 REVISED: 08.22.2019