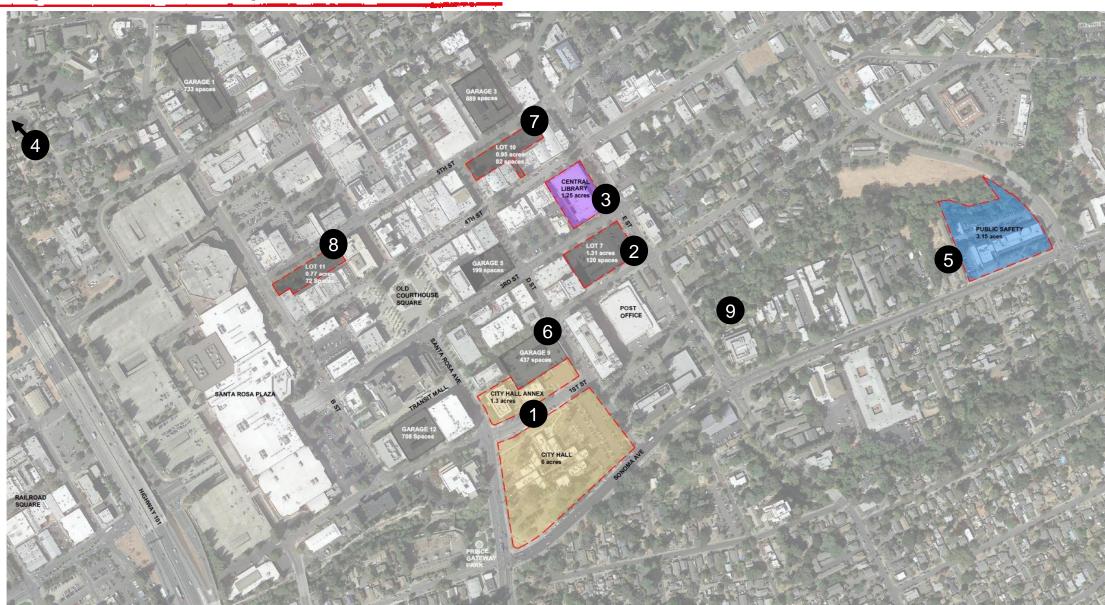

## City Site Map

### City Sites Development Potential Summary

|   | Site Name                       | Site Size            | City Program Fit                                                                         | Notes                                                                                                              |
|---|---------------------------------|----------------------|------------------------------------------------------------------------------------------|--------------------------------------------------------------------------------------------------------------------|
| 0 | City Hall Campus                | 7.30 ac / 318,000 sf | Could easily fit full City program                                                       | Includes City Hall, City Hall Annex; bisected by 1 <sup>st</sup> Street, which could be closed to be a full parcel |
| 2 | Whitehouse Site (parking)       | 1.31 ac / 57,000 sf  | Could fit City program except Public Safety in a multi-story building (up to 10 stories) | Proximate to #3 for campus concept                                                                                 |
| 3 | Central Library                 | 1.25 ac / 54,450 sf  | Could fit City program except Public Safety in a multi-story building (up to 10 stories) | Proximate to #2 & 7 for campus concept                                                                             |
| 4 | Municipal Services Center South | 1.82 ac / 79,300 sf  | Could potentially fit City program subject to zoning                                     | Zoning requires a development plan                                                                                 |
| 5 | Public Safety Building          | 3.15 ac / 137,200 sf | Zoning restriction                                                                       | Currently zoned for multifamily development; may require a permit for other uses                                   |
| 6 | Public Parking Garage 9         | 1.21 ac / 52,700 sf  | Could fit City program except Public Safety in a multi-story building (up to 7 stories)  | Could combine with City Hall site for additional combined size                                                     |
| 7 | Public Parking Lot 10           | 0.95 ac / 41,400 sf  | Could fit City program except Public Safety in a multi-story building (up to 10 stories) | Proximate to #3 for campus concept; Site is limited due to shape                                                   |
| 8 | Public Parking Lot 11           | 0.77 ac / 33,500 sf  | Could fit City program except Public Safety in a multi-story building (up to 10 stories) |                                                                                                                    |
| 9 | Public Parking/ROW              | 0.25 ac / 10,890 sf  | Would not fit program                                                                    |                                                                                                                    |