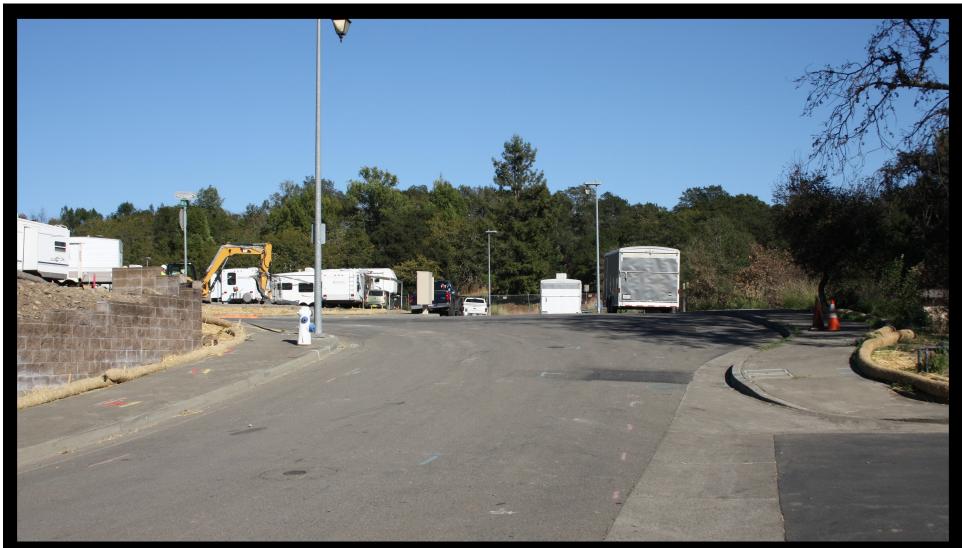

## The Digital Realm June 2019

Gullane Drive View 1 - With revised roof line of proposed building outlined

Emerald Isle Santa Rosa, Ca.

**The Digital Realm** January 2019 Thomas Lake Harris Drive View 2 - Existing