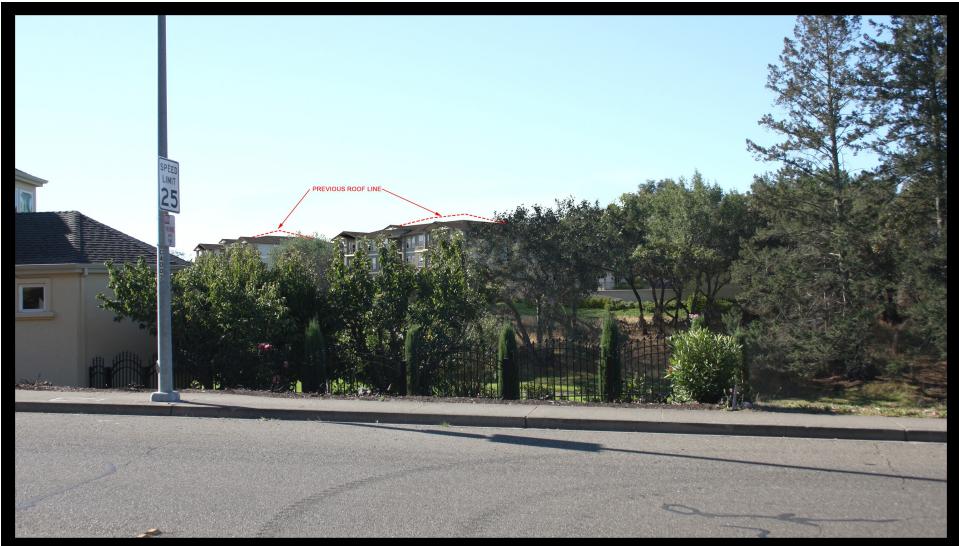

**The Digital Realm** January 2019 Gullane Drive View 1 - Existing

## The Digital Realm June 2019

Gullane Drive View 1 - With revised roof line of proposed building outlined

Emerald Isle Santa Rosa, Ca.

**The Digital Realm** January 2019 Thomas Lake Harris Drive View 2 - Existing