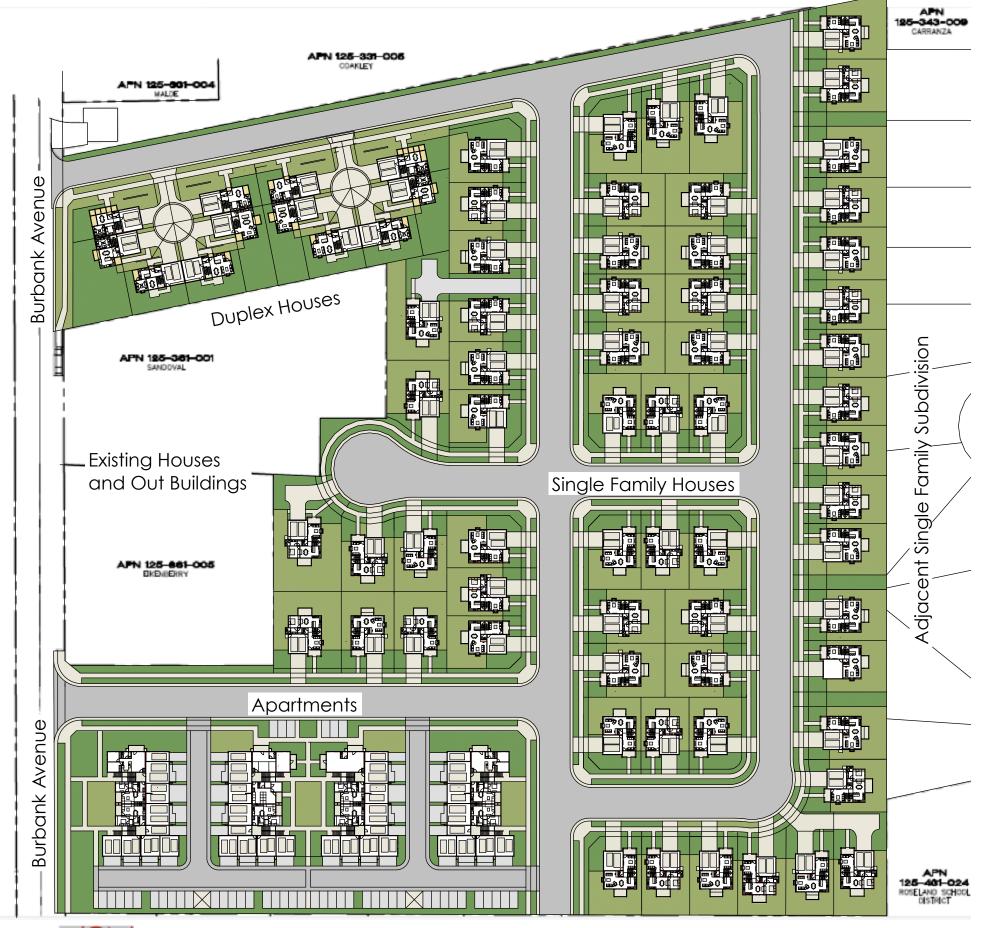

The proposed site plan has two entry roads off Burbank Avenue. An apartment complex is located along the southern entry road, a duplex complex along the northern entry road with the remainder of the site occupied by detached single-family dwellings providing a connection between the two. The internal street system provides Ifor future roadway extensions to the north and south..

Tabulations

Single Family Houses: 62
Duplex Houses: 12
Apartments: 64

Total Dwellings: 136

Jon Worden Architects 512 Matheson Street Healdsburg, CA 95448 707-239-9076

Prepared For Schellinger Brothers

Burbank Avenue Concept Study