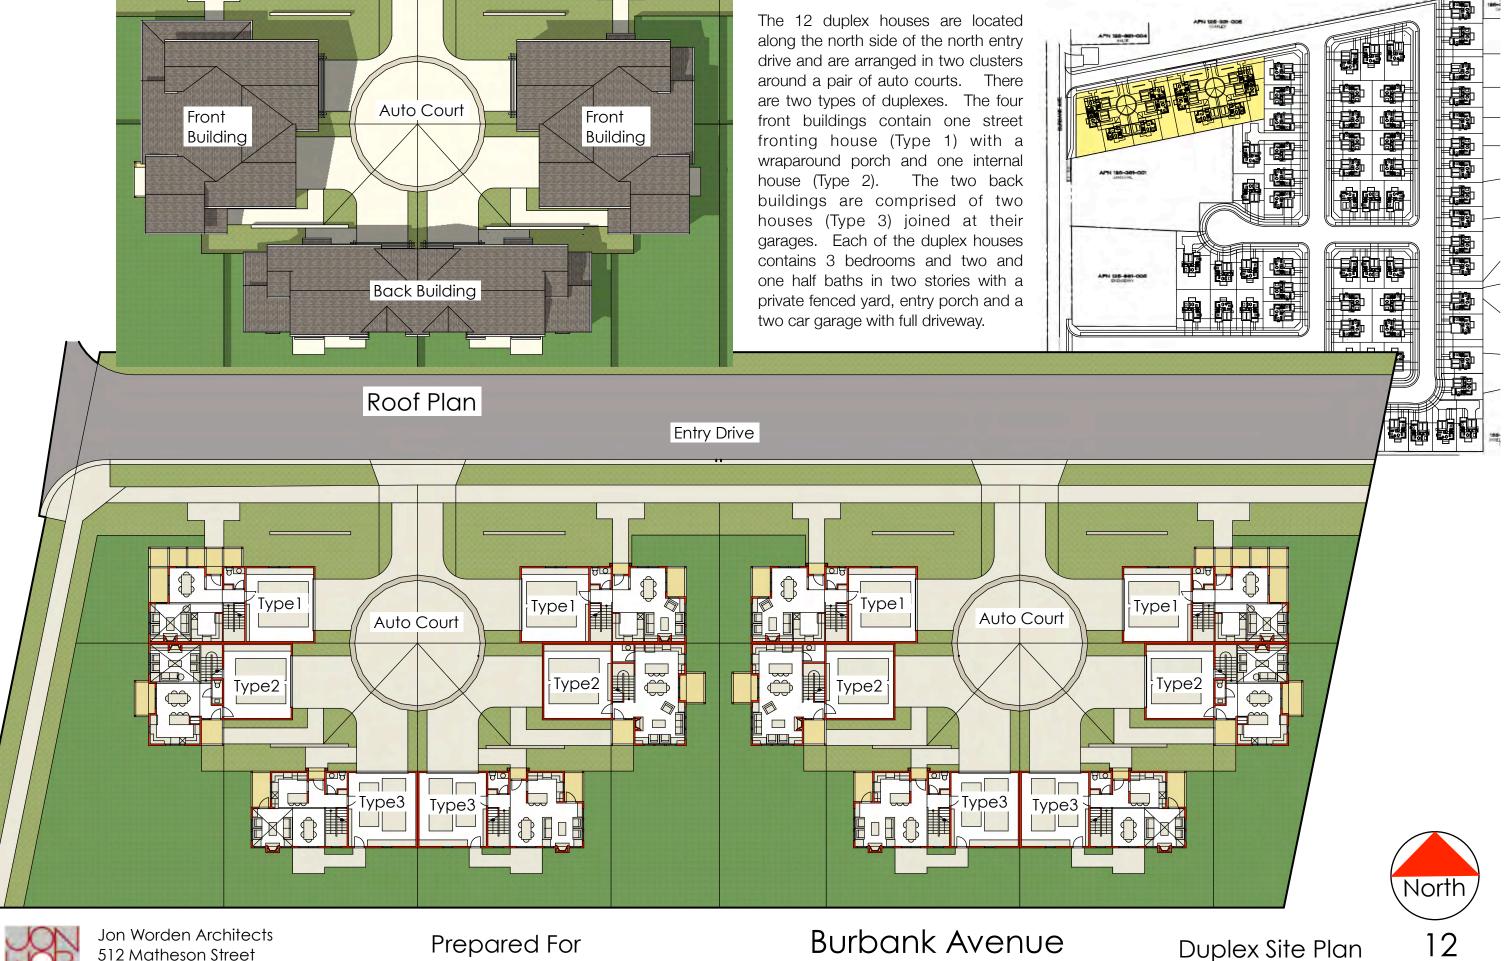

512 Matheson Street Healdsburg, CA 95448 707-239-9076 Prepared For Schellinger Brothers

Burbank Avenue
Concept Study

Duplex Site Plan 1:30

Street Front Elevation

Prepared For Schellinger Brothers

Burbank Avenue Concept Study