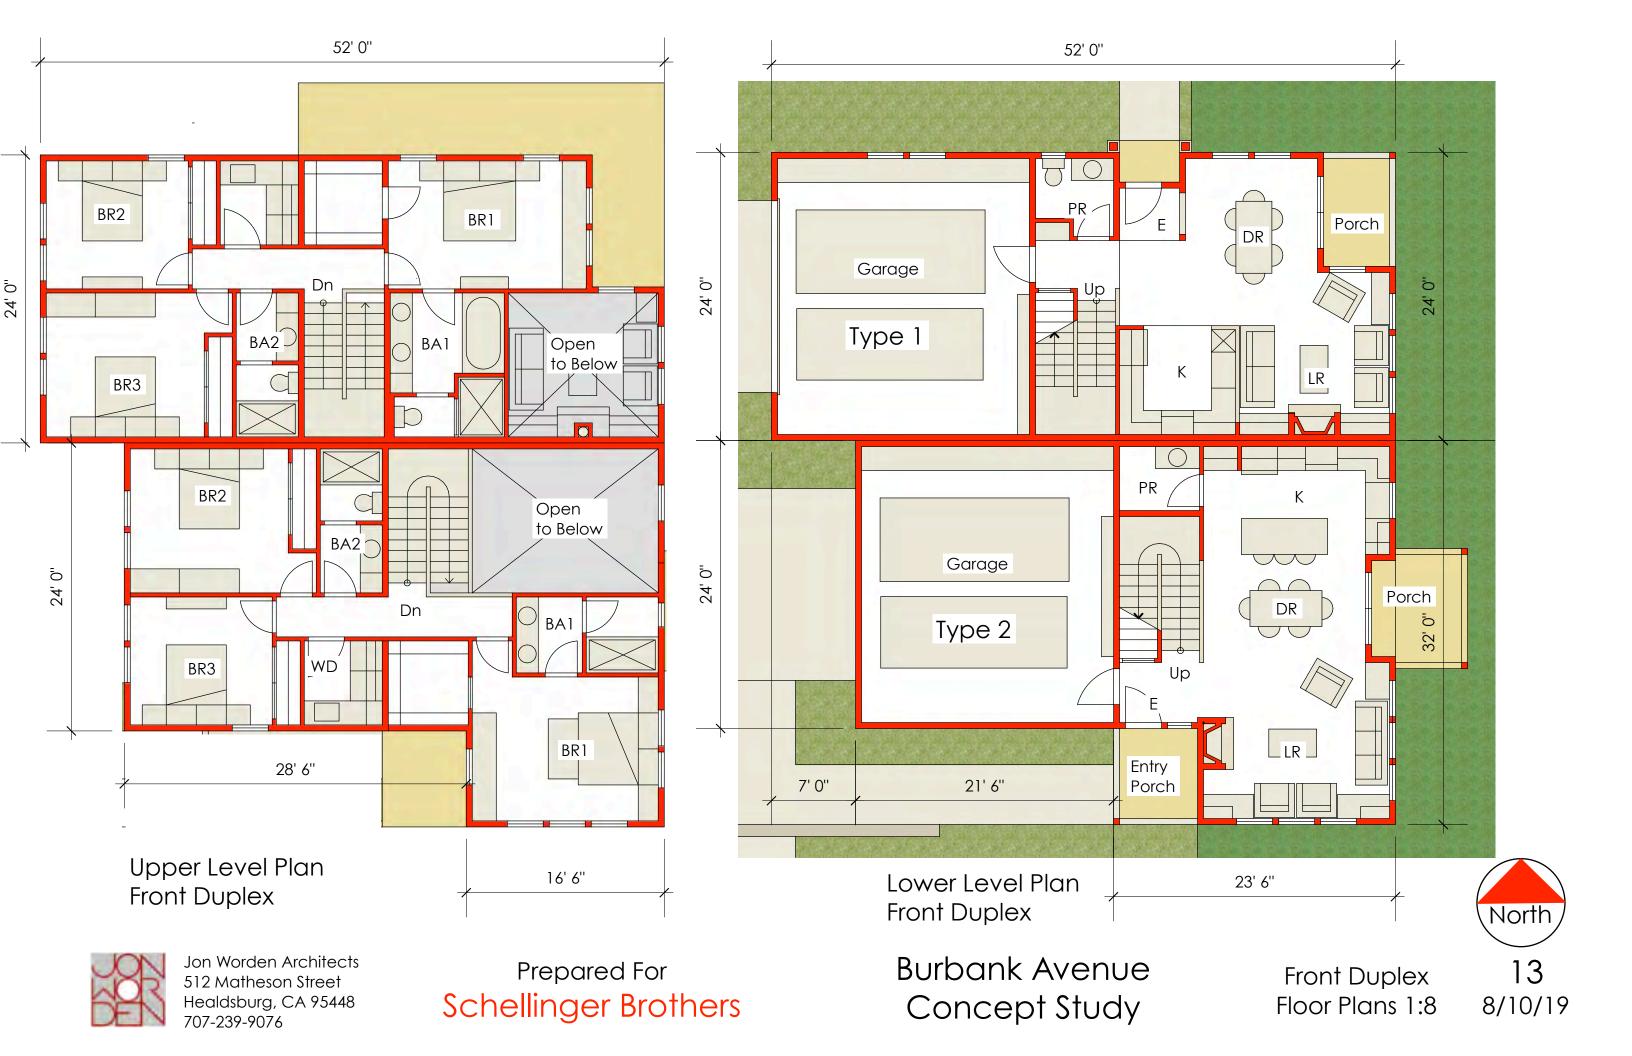

512 Matheson Street Healdsburg, CA 95448 707-239-9076 Prepared For Schellinger Brothers

Burbank Avenue
Concept Study

Duplex Site Plan 1:30

Street Front Elevation

Prepared For Schellinger Brothers

Burbank Avenue Concept Study