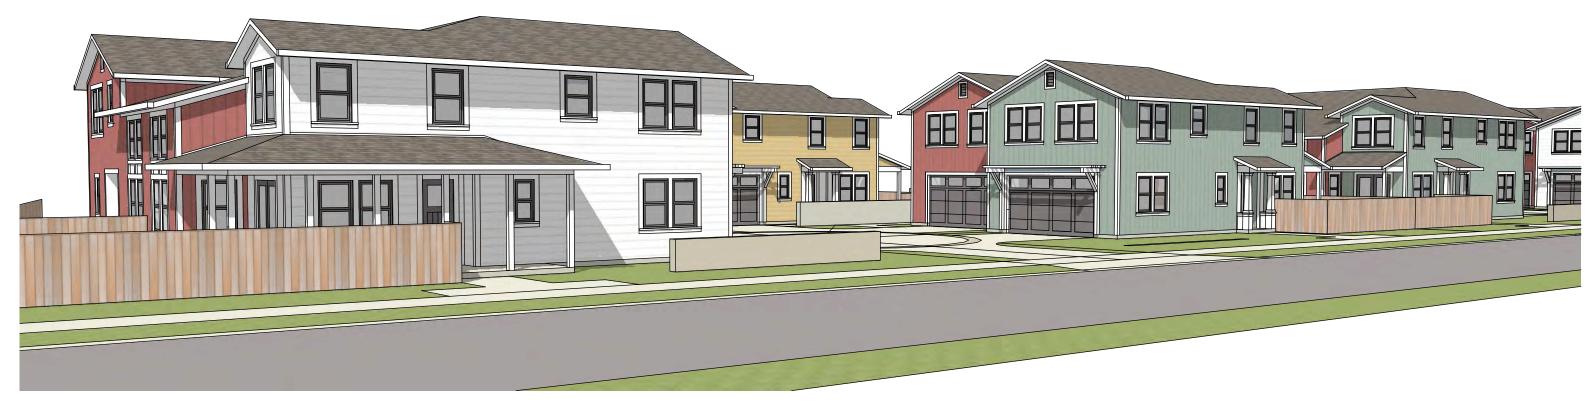

Burbank Avenue Concept Study

Duplex Birds Eye 17 Looking Southwest 8/10/19

Street View looking Southwest

Prepared For Schellinger Brothers

Burbank Avenue Concept Study

Duplex Model Views