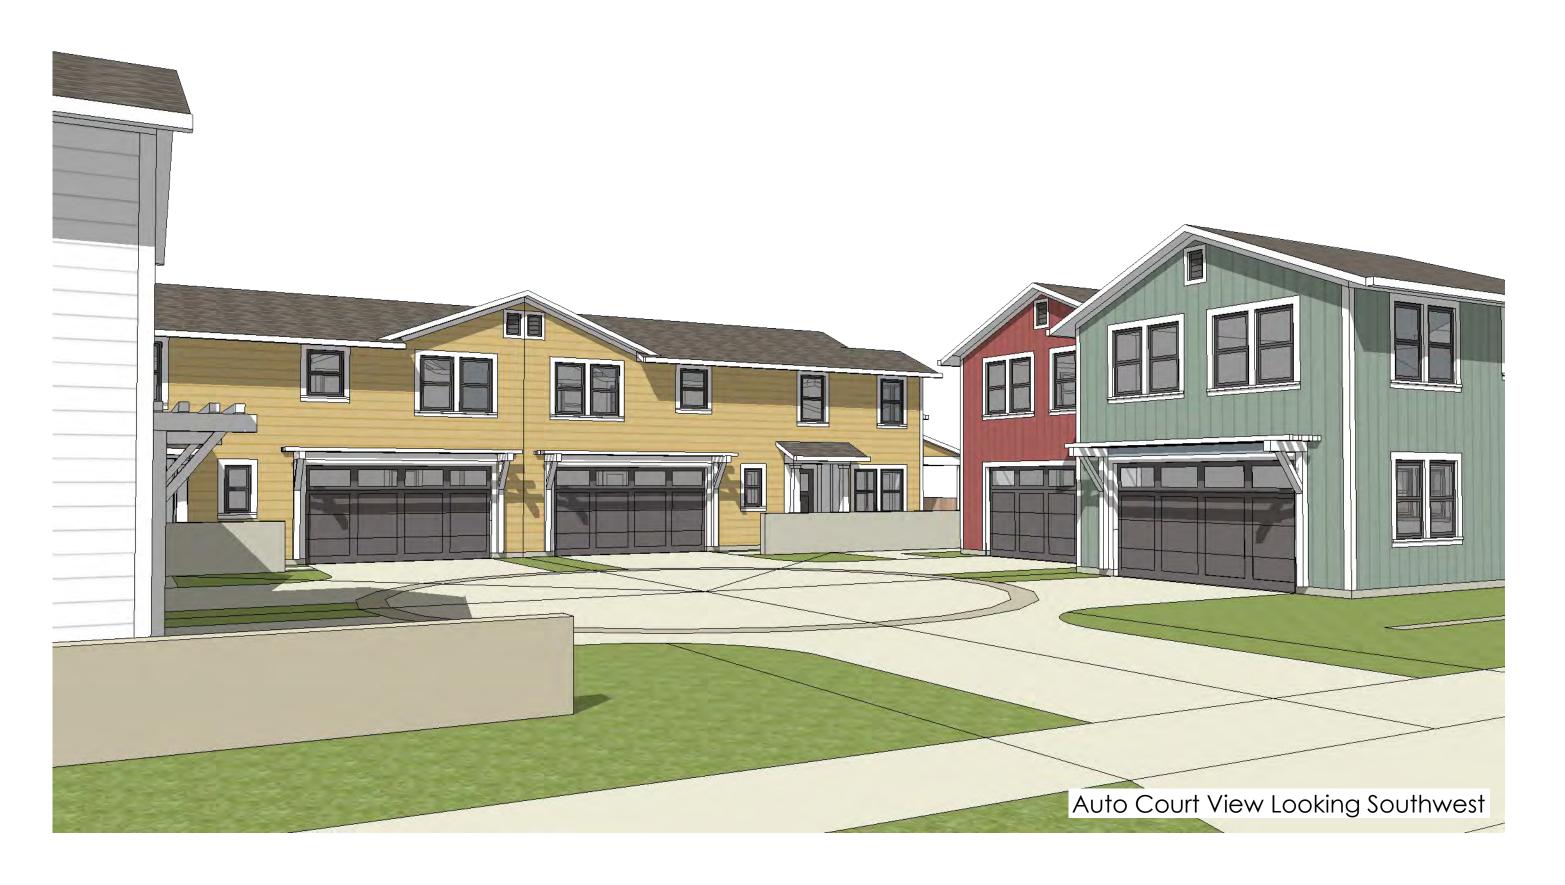

Burbank Avenue Concept Study

Duplex Birds Eye 17 Looking Southwest 8/10/19

Street View looking Southwest

Prepared For Schellinger Brothers

Burbank Avenue Concept Study

Duplex Model Views