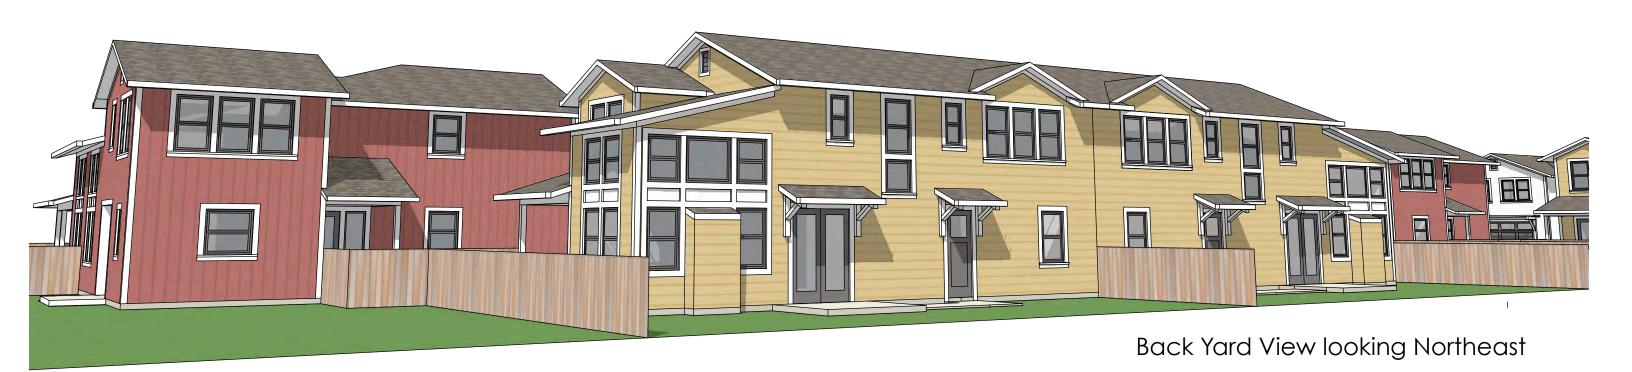

Burbank Avenue Concept Study

Duplex Birds Eye 17 Looking Southwest 8/10/19

Street View looking Southwest

Prepared For Schellinger Brothers

Burbank Avenue Concept Study

Duplex Model Views