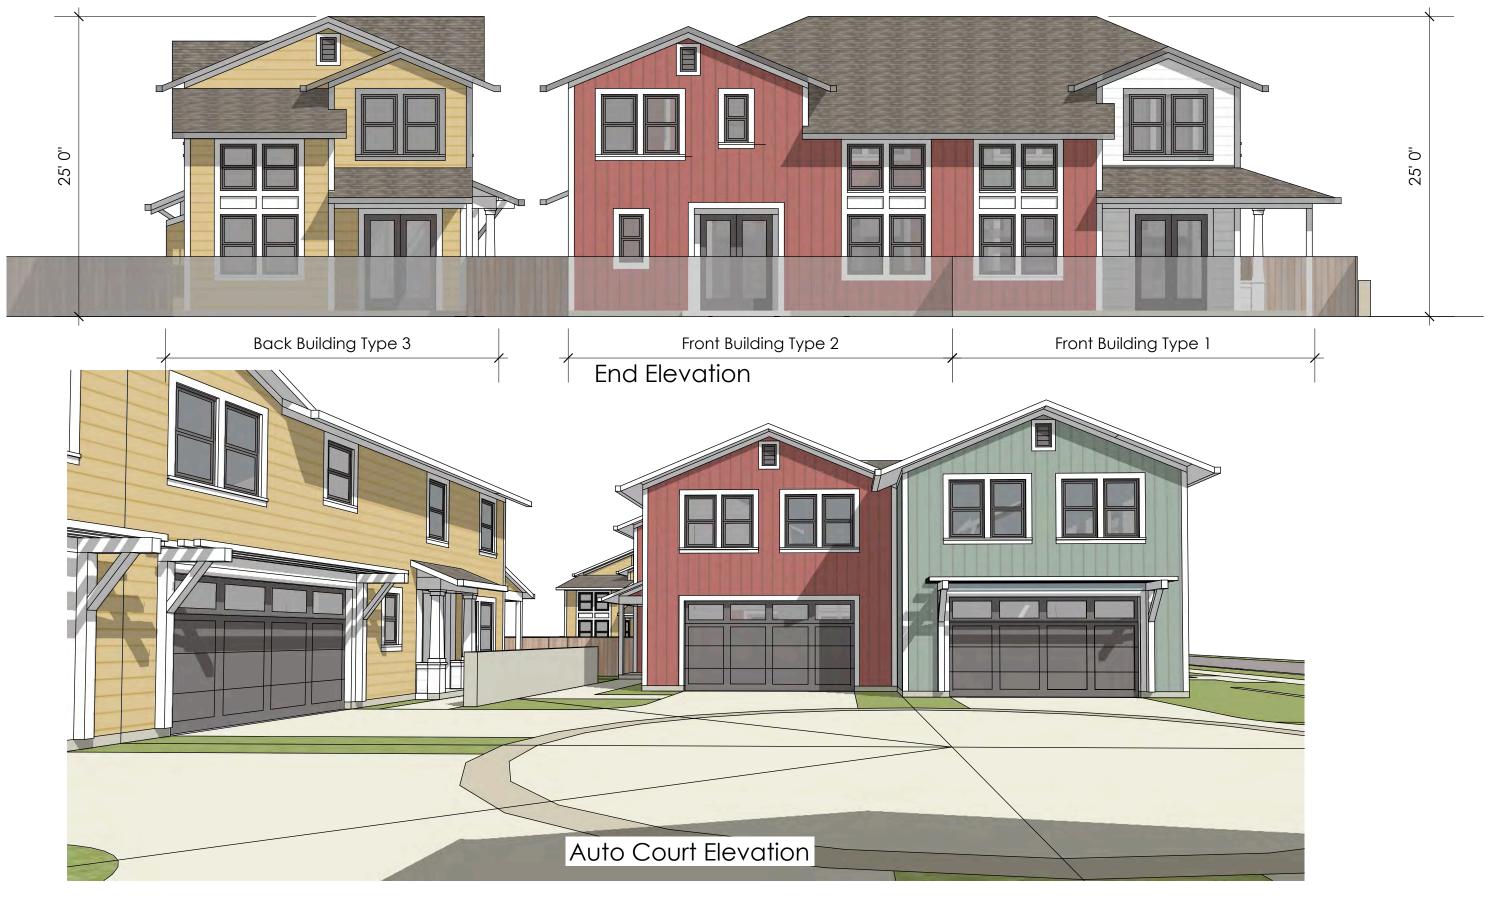

Duplex Elevations 1:8

Jon Worden Architects 512 Matheson Street Healdsburg, CA 95448 707-239-9076

Prepared For Schellinger Brothers

Burbank Avenue Concept Study

Duplex Elevations 1:8

Jon Worden Architects 512 Matheson Street Healdsburg, CA 95448 707-239-9076 Prepared For Schellinger Brothers