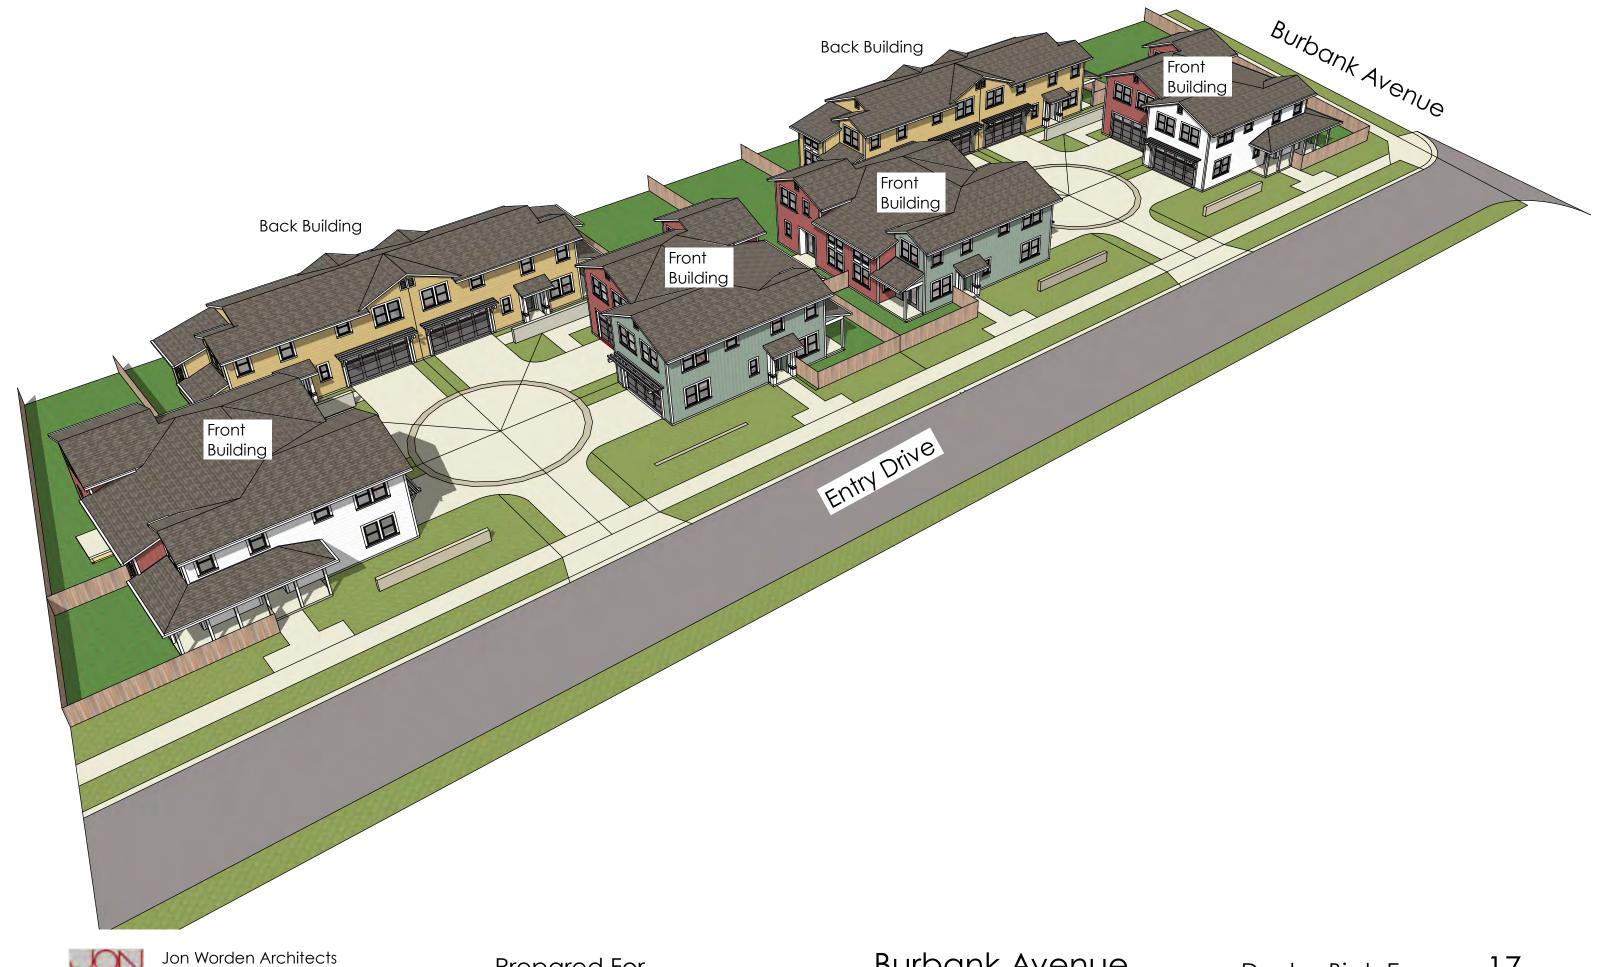

Burbank Avenue Concept Study

Duplex Birds Eye 17 Looking Southwest 8/10/19

Street View looking Southwest

Prepared For Schellinger Brothers

Burbank Avenue Concept Study

Duplex Model Views