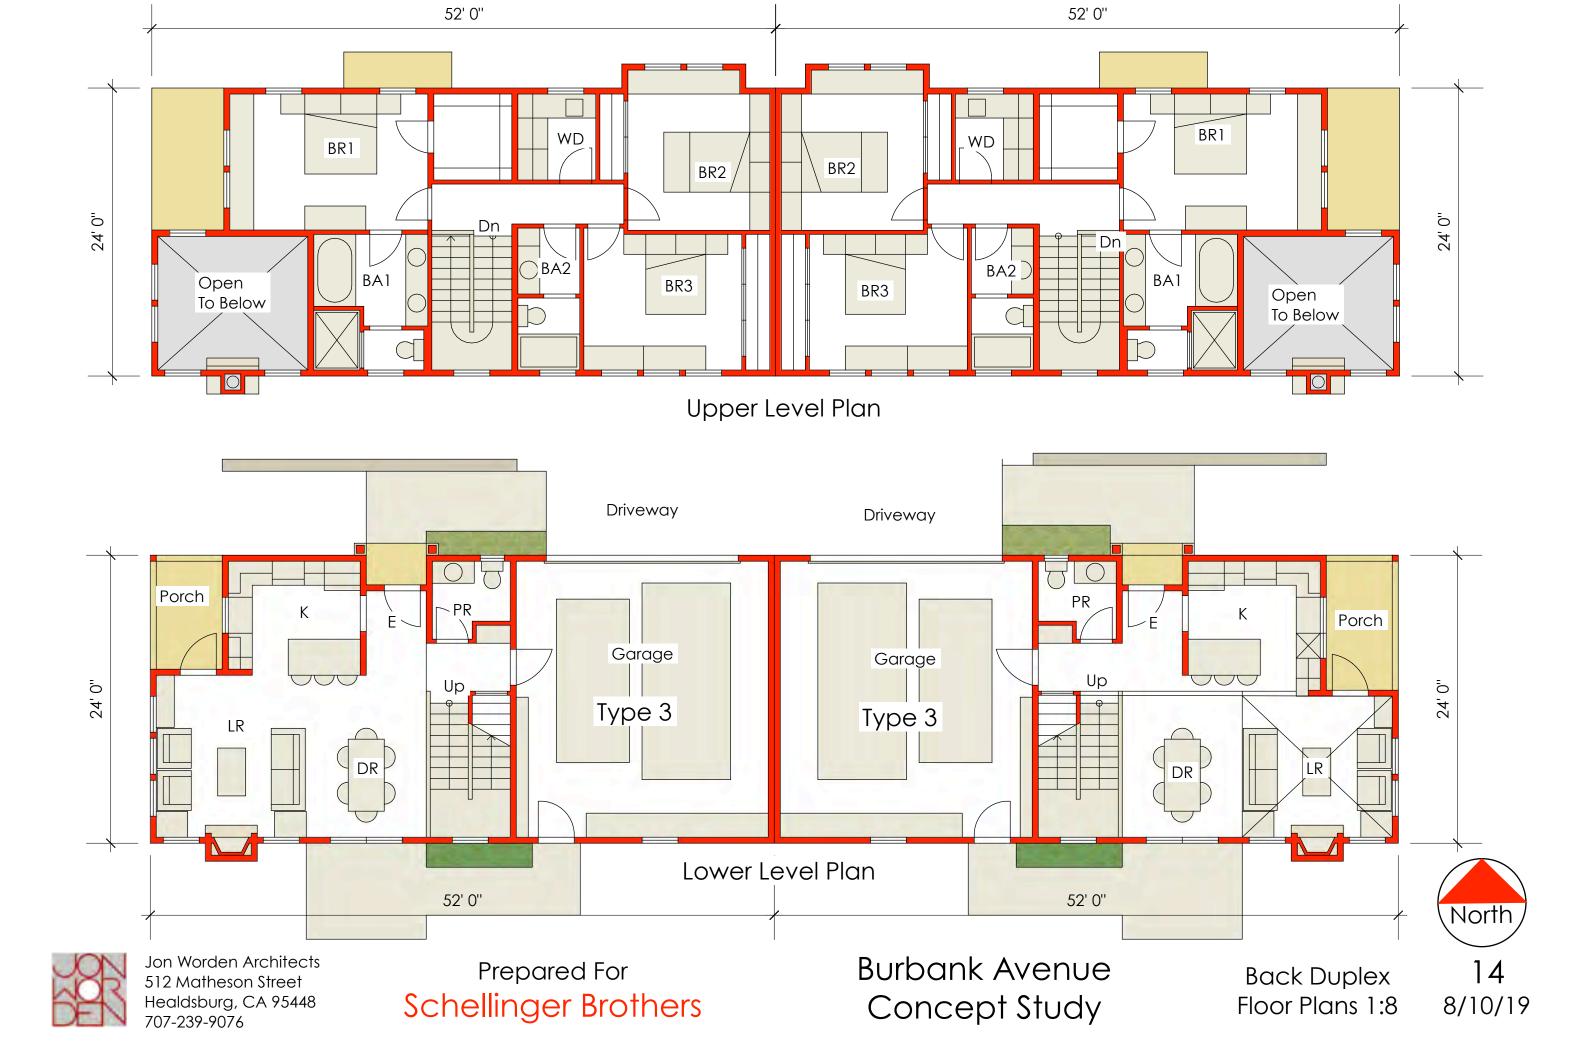

Duplex Elevations 1:8

Jon Worden Architects 512 Matheson Street Healdsburg, CA 95448 707-239-9076

Prepared For Schellinger Brothers

Burbank Avenue Concept Study

Duplex Elevations 1:8

Jon Worden Architects 512 Matheson Street Healdsburg, CA 95448 707-239-9076 Prepared For Schellinger Brothers