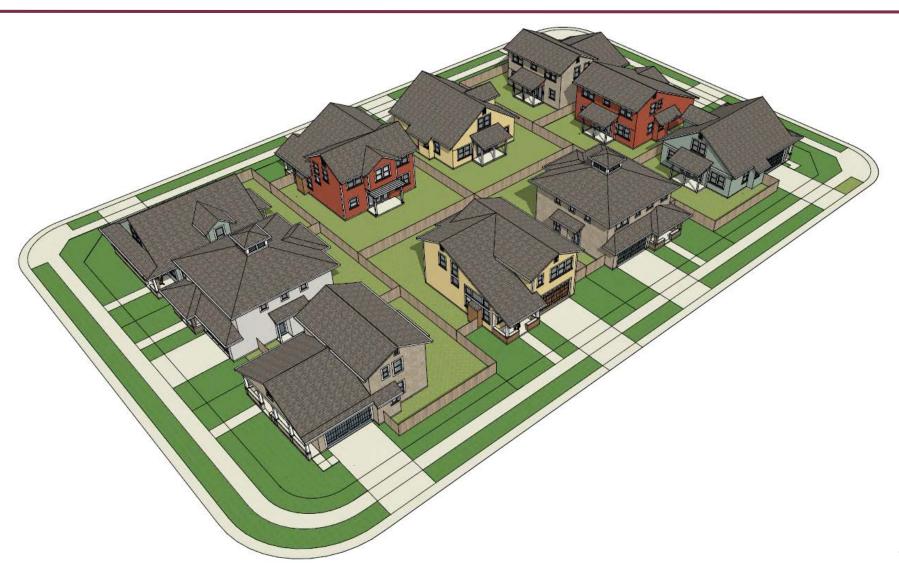

## Burbank Avenue Subdivision Concept Design Review

Design Review Board

November 7, 2019

Adam Ross City Planner Planning and Economic Development

- The applicant proposes to construct the Burbank Avenue Subdivision, a proposal to subdivide 14.25 acres into 138 units on 69 lots for three housing types. 62 (two-story) single-family units, 12 (twostory) duplexes, and a 64-unit multi-family threestory apartment building with a five-phase construction plan.
- Project is within the Roseland Area/Sebastopol Road Specific Plan Boundary

#### Site Plan

Street Elevation/Side Garage

Street Elevation/ Front Garage

Side Street Elevation/Side Garage

**Back Yard Elevation** 

Side Street Elevation/ Side Garage

Street From Alternate Roof

Street View/ end of Block