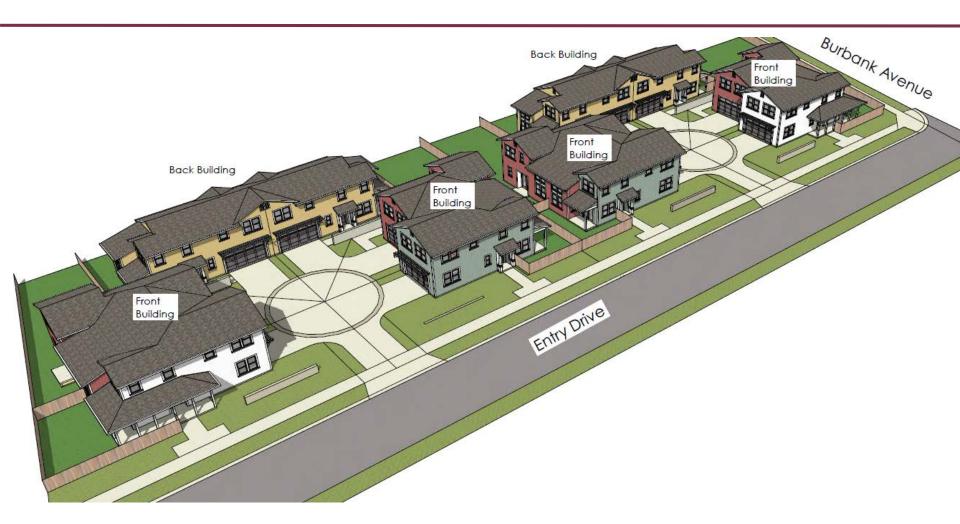

#### Site Plan

Street Elevation/Side Garage

Street Elevation/ Front Garage

Side Street Elevation/Side Garage

**Back Yard Elevation** 

Side Street Elevation/ Side Garage

Street From Alternate Roof

Street View/ end of Block

Street View/side of Block

Street View looking Southwest