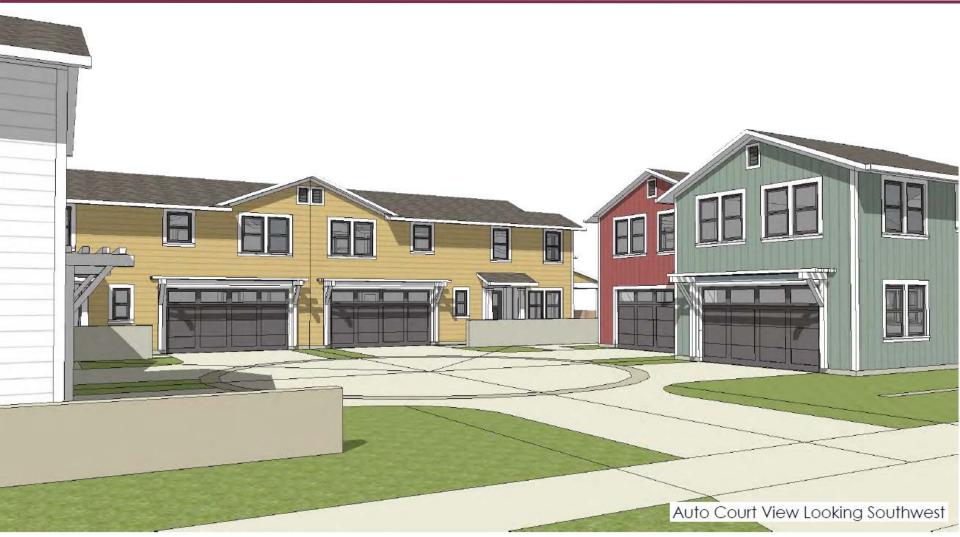

nstruct the Burbank Avenue Subdivision, a proposal to subdivide 14.25 acres into 138 units on 69 lots for three housing types. 62 (two-story) single-family units, 12 (twostory) duplexes, and a 64-unit multi-family threestory apartment building with a five-phase construction plan.
- Project is within the Roseland Area/Sebastopol Road Specific Plan Boundary



# Project Location West College Apartments





#### Project Location 1400 Burbank Avenue







#### Site Plan







Street Elevation/Side Garage

Street Elevation/ Front Garage



Side Street Elevation/Side Garage

**Back Yard Elevation** 





Side Street Elevation/ Side Garage

Street From Alternate Roof













Street View/ end of Block



Street View/side of Block

























Street View looking Southwest









#### Multi-Family







Side Yard Elevation







Street Front Elevation



Interior Street Elevation









Burbank Street Front Elevation Looking East

















Adam Ross, City Planner
Planning and Economic Development

ARoss@srcity.org

(707) 543-4705