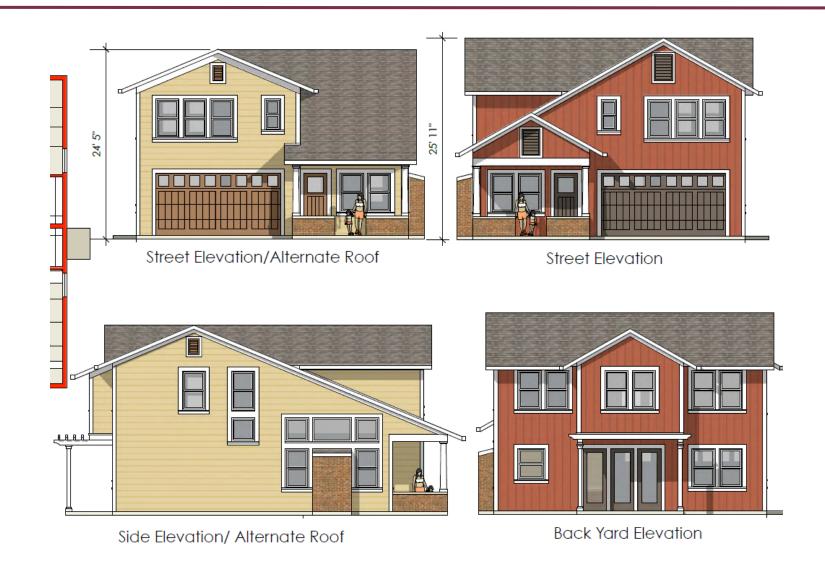

#### Site Plan

Street Elevation/Side Garage

Street Elevation/ Front Garage

Side Street Elevation/Side Garage

**Back Yard Elevation** 

Side Street Elevation/ Side Garage

Street From Alternate Roof

Street View/ end of Block