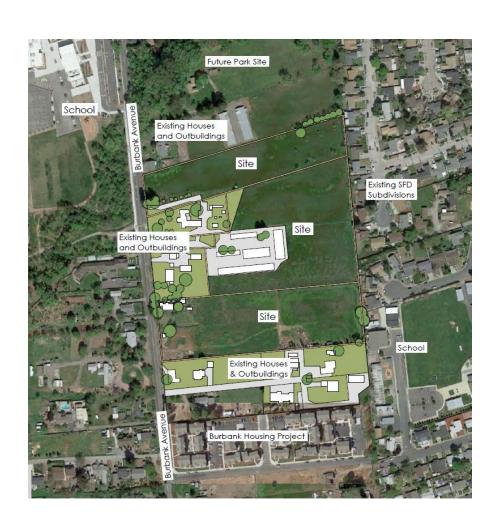

## Burbank Avenue Subdivision Concept Design Review

Design Review Board

November 7, 2019

Adam Ross City Planner Planning and Economic Development





- The applicant proposes to construct the Burbank Avenue Subdivision, a proposal to subdivide 14.25 acres into 138 units on 69 lots for three housing types. 62 (two-story) single-family units, 12 (twostory) duplexes, and a 64-unit multi-family threestory apartment building with a five-phase construction plan.
- Project is within the Roseland Area/Sebastopol Road Specific Plan Boundary



# Project Location West College Apartments





#### Project Location 1400 Burbank Avenue







#### Site Plan







Street Elevation/Side Garage

Street Elevation/ Front Garage



Side Street Elevation/Side Garage

**Back Yard Elevation** 





Side Street Elevation/ Side Garage

Street From Alternate Roof













Street View/ end of Block



Street View/side of Block

























Street View looking Southwest









#### Multi-Family







Side Yard Elevation







Street Front Elevation



Interior Street Elevation









Burbank Street Front Elevation Looking East

















Adam Ross, City Planner
Planning and Economic Development

ARoss@srcity.org

(707) 543-4705