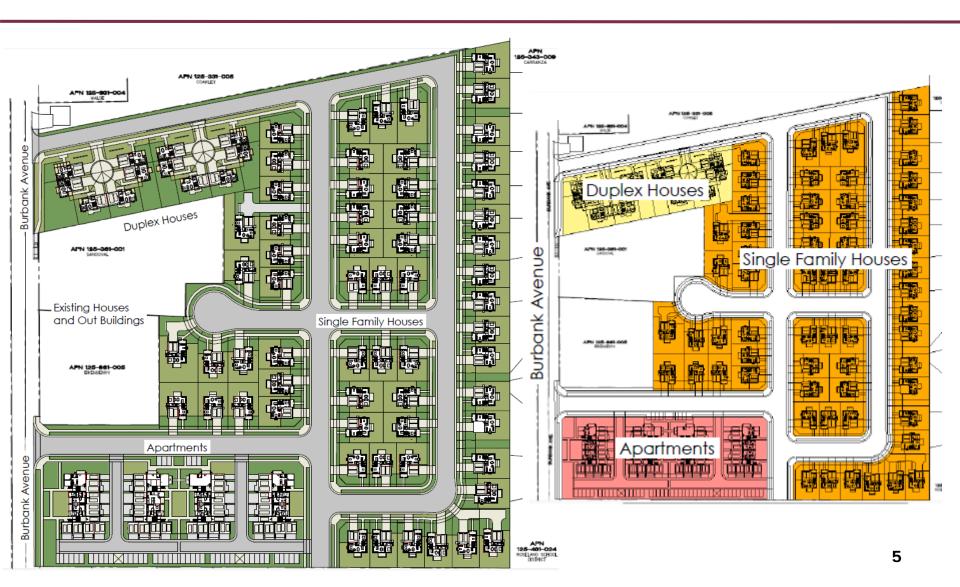

## Burbank Avenue Subdivision Concept Design Review

Design Review Board

November 7, 2019

Adam Ross City Planner Planning and Economic Development

- The applicant proposes to construct the Burbank Avenue Subdivision, a proposal to subdivide 14.25 acres into 138 units on 69 lots for three housing types. 62 (two-story) single-family units, 12 (twostory) duplexes, and a 64-unit multi-family threestory apartment building with a five-phase construction plan.
- Project is within the Roseland Area/Sebastopol Road Specific Plan Boundary

#### Site Plan

Street Elevation/Side Garage

Street Elevation/ Front Garage

Side Street Elevation/Side Garage

**Back Yard Elevation** 

Side Street Elevation/ Side Garage

Street From Alternate Roof

Street View/ end of Block