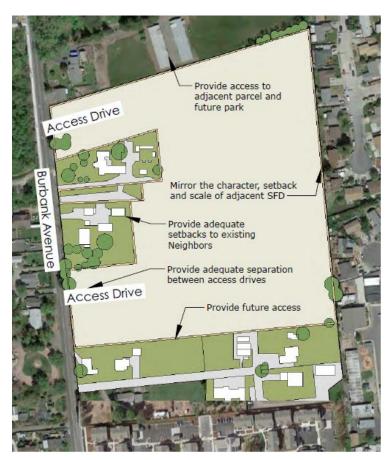

## Burbank Avenue Subdivision Concept Design Review

Design Review Board

November 7, 2019

Adam Ross City Planner Planning and Economic Development





- The applicant proposes to construct the Burbank Avenue Subdivision, a proposal to subdivide 14.25 acres into 138 units on 69 lots for three housing types. 62 (two-story) single-family units, 12 (twostory) duplexes, and a 64-unit multi-family threestory apartment building with a five-phase construction plan.
- Project is within the Roseland Area/Sebastopol Road Specific Plan Boundary



# Project Location West College Apartments





#### Project Location 1400 Burbank Avenue







#### Site Plan







Street Elevation/Side Garage

Street Elevation/ Front Garage



Side Street Elevation/Side Garage

**Back Yard Elevation** 





Side Street Elevation/ Side Garage

Street From Alternate Roof













Street View/ end of Block



Street View/side of Block

























Street View looking Southwest









#### Multi-Family







Side Yard Elevation







Street Front Elevation



Interior Street Elevation









Burbank Street Front Elevation Looking East

















Adam Ross, City Planner
Planning and Economic Development

ARoss@srcity.org

(707) 543-4705