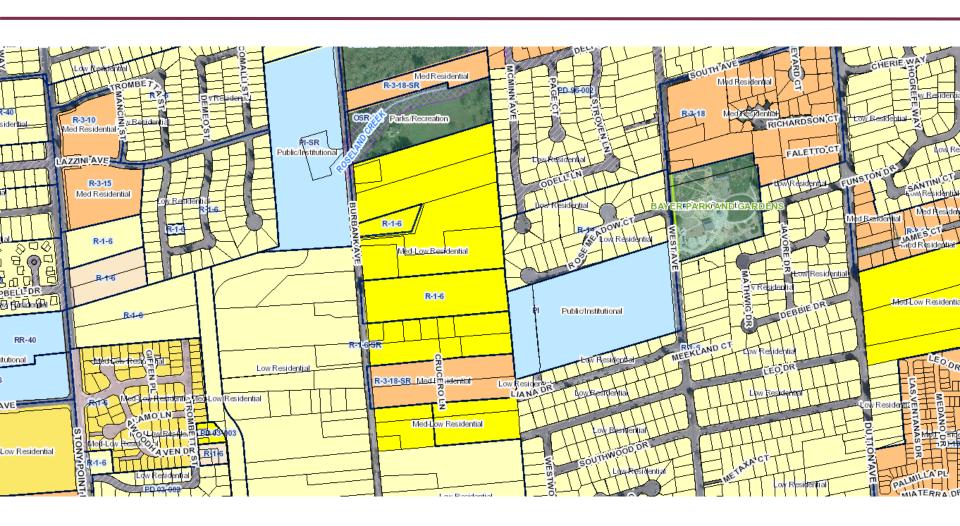

## Burbank Avenue Subdivision Concept Design Review

Design Review Board

November 7, 2019

Adam Ross City Planner Planning and Economic Development





- The applicant proposes to construct the Burbank Avenue Subdivision, a proposal to subdivide 14.25 acres into 138 units on 69 lots for three housing types. 62 (two-story) single-family units, 12 (twostory) duplexes, and a 64-unit multi-family threestory apartment building with a five-phase construction plan.
- Project is within the Roseland Area/Sebastopol Road Specific Plan Boundary



# Project Location West College Apartments





#### Project Location 1400 Burbank Avenue







#### Site Plan







Street Elevation/Side Garage

Street Elevation/ Front Garage



Side Street Elevation/Side Garage

**Back Yard Elevation** 





Side Street Elevation/ Side Garage

Street From Alternate Roof













Street View/ end of Block



Street View/side of Block

























Street View looking Southwest









#### Multi-Family







Side Yard Elevation







Street Front Elevation



Interior Street Elevation









Burbank Street Front Elevation Looking East

















Adam Ross, City Planner
Planning and Economic Development

ARoss@srcity.org

(707) 543-4705